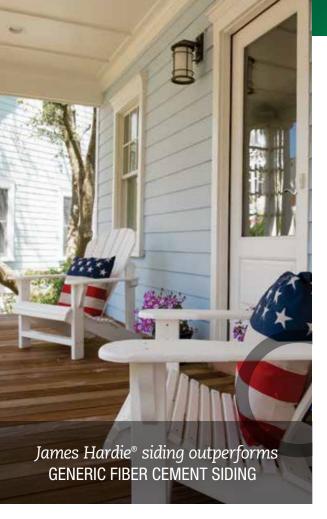

# CHOOSE JAMES HARDIE® SIDING for good looks that last

James Hardie® fiber cement siding advancements are five generations beyond generic fiber cement siding. We use only the highest quality raw materials, while others typically add fly ash as filler. Our unique formulation, combined with innovative product design and manufacturing processes, create superior siding and trim.

### THE ULTIMATE IN AESTHETICS

- Curated collection of profiles, textures and widths to authentically capture any home design
- James Hardie primers are climate-tested and engineered to provide consistent, longer lasting paint adhesion, even in the most demanding conditions
- Advanced ColorPlus® Technology finishes feature multiple coats of color baked onto the board to perform better, last longer and look brighter
- James Hardie color specialists designed the ColorPlus finish collection to help create inspiring combinations