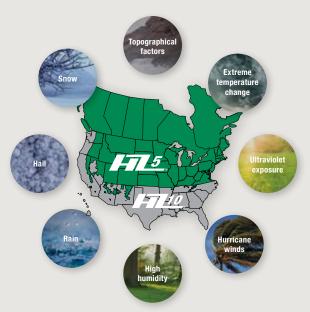

#### **ENGINEERED FOR CLIMATE®**

Only James Hardie designs siding specifically for the climate in which it will be used. Our HZ5° products resist damage caused by wet or freezing conditions. HZ10° products help protect homes from heat, humidity, blistering sun and more.