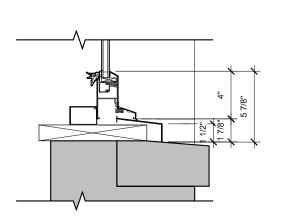

FOWLER BUILDING

Bedrock Management Services, LLC

1225 Woodward Ave, Detroit, MI, 48226

PROJECT MANAGER: Checker

KEY PLAN:

QEA No.42019690 HDC REVIEW SET 06.17.20

> **EXTERIOR ELEVATIONS**

SECTION THROUGH CORNICE PARAPET

EAST ELEVATION - ENLARGED CORNICE AND SIGNAGE\_HISTORIC

4219 WOODWARD AVE SUITE 301 DETROIT, MI 48201 v 313.4o∠.∠55∪

QUINN ANS.COM

FOWLER BUILDING

Bedrock Management Services, LLC

1225 Woodward Ave, Detroit, MI, 48226