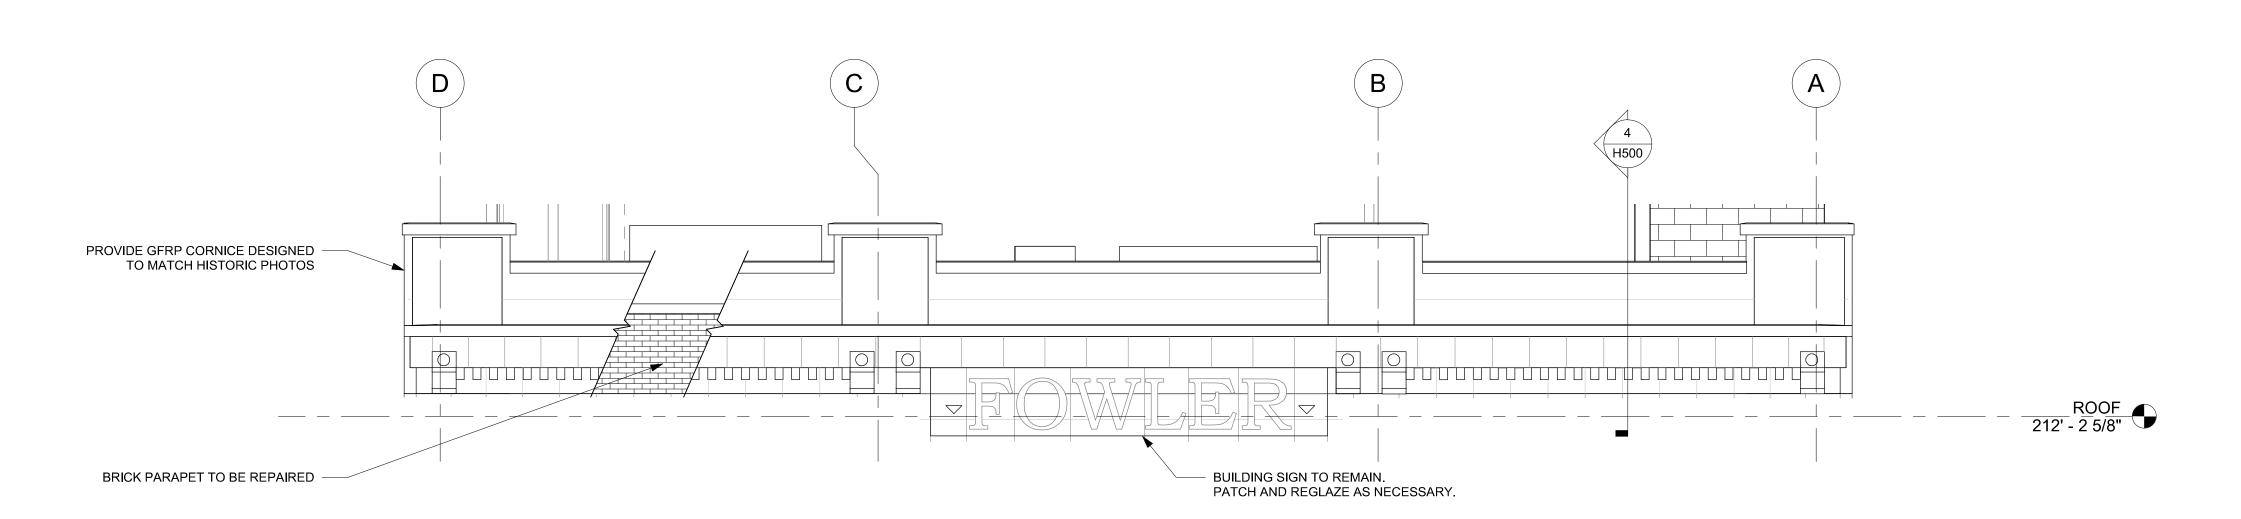

EAST ELEVATION - ENLARGED CORNICE AND SIGNAGE\_HISTORIC

4219 WOODWARD AVE SUITE 301 DETROIT, MI 48201 v 313.4o∠.∠55∪

QUINN ANS.COM

FOWLER BUILDING

Bedrock Management Services, LLC

1225 Woodward Ave, Detroit, MI, 48226