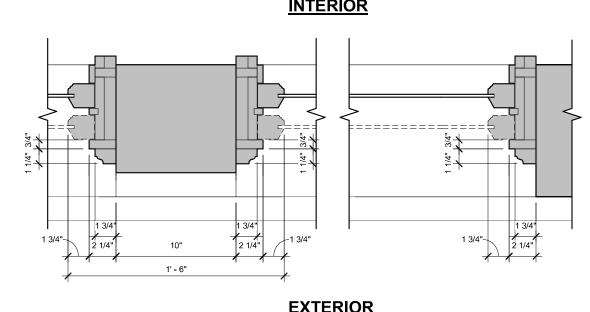

PROJECT MANAGER: Checker

QEA No.42019690 HDC REVIEW SET 06.17.20

**EXTERIOR SECTIONS** 

TYPE A1 PROPOSED 1 1/2" = 1'-0"

3 TYPE A1 EXISTING
H601 1 1/2" = 1'-0"

FOWLER BUILDING Bedrock Management Services, LLC 1225 Woodward Ave, Detroit, MI, 48226

4219 WOODWARD AVE SUITE 301 DETROIT, MI 48201

v 313.4๖∠.∠๖๖บ

QUINN ANS.COM

PROJECT MANAGER: Checker QEA No.42019690 HDC REVIEW SET 06.17.20 WINDOW DETAILS -TYPE A1

**EXTERIOR** PROPOSED WINDOW: ALUMINUM WINDOW SYSTEM REMOVE SCREEN TRACK