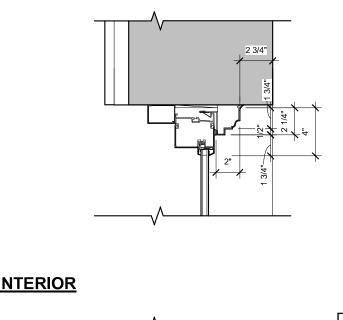

PROJECT MANAGER: Checker

QEA No.42019690 HDC REVIEW SET 06.17.20

**EXTERIOR SECTIONS** 

TYPE A1 PROPOSED 1 1/2" = 1'-0"

3 TYPE A1 EXISTING
H601 1 1/2" = 1'-0"

FOWLER BUILDING Bedrock Management Services, LLC 1225 Woodward Ave, Detroit, MI, 48226

4219 WOODWARD AVE SUITE 301 DETROIT, MI 48201

v 313.4๖∠.∠๖๖บ

QUINN ANS.COM

PROJECT MANAGER: Checker QEA No.42019690 HDC REVIEW SET 06.17.20 WINDOW DETAILS -TYPE A1

**EXTERIOR** PROPOSED WINDOW: ALUMINUM WINDOW SYSTEM REMOVE SCREEN TRACK