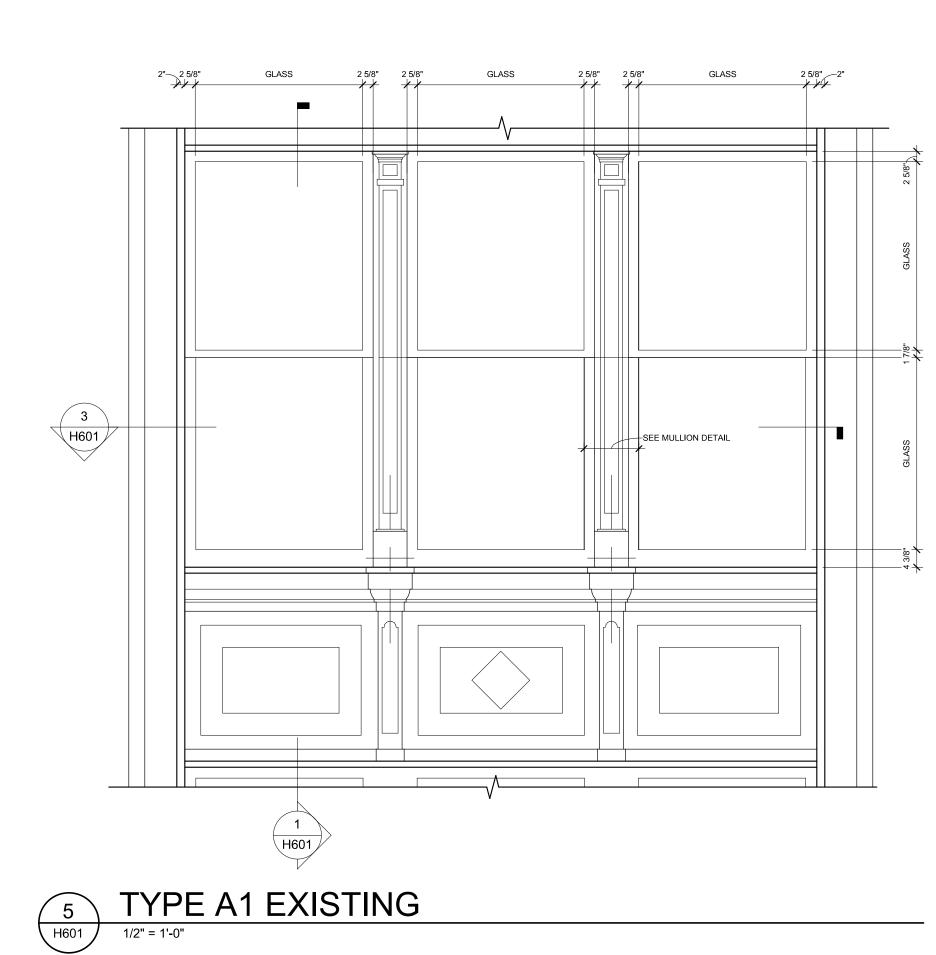

PROJECT MANAGER: Checker

QEA No.42019690 HDC REVIEW SET 06.17.20

**EXTERIOR SECTIONS** 

TYPE A1 PROPOSED 1 1/2" = 1'-0"

3 TYPE A1 EXISTING
H601 1 1/2" = 1'-0"

FOWLER BUILDING Bedrock Management Services, LLC 1225 Woodward Ave, Detroit, MI, 48226