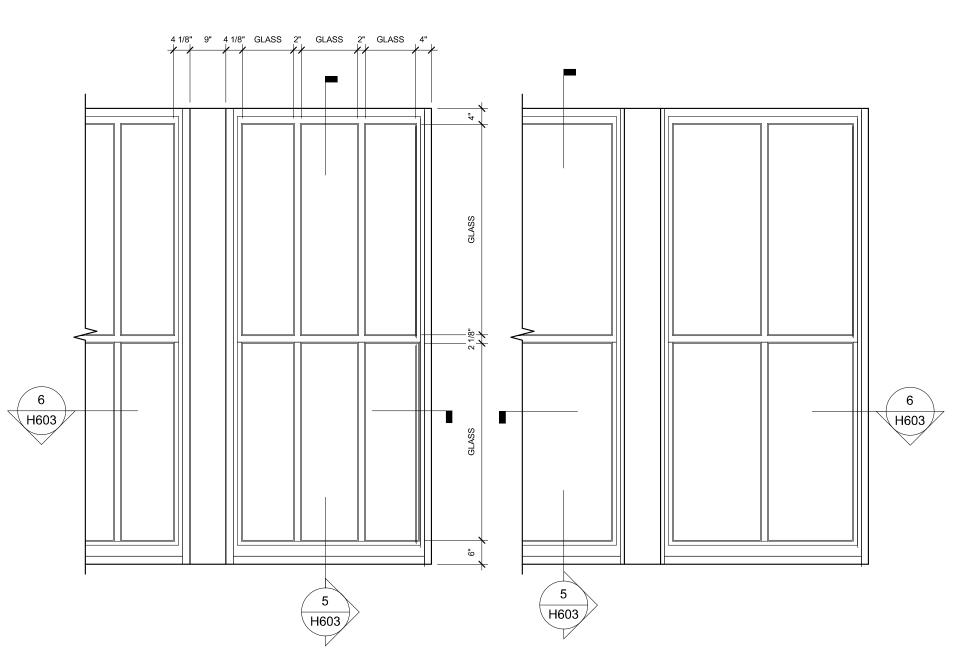

5 TYPE A3 & A4 PROPOSED

1 1/2" = 1'-0"

2 TYPE A3 & A4 EXISTING
1 1/2" = 1'-0"

3 TYPE A3 & A4 EXISTING

1/2" = 1'-0"

6 TYPE A3 & A4 PROPOSED

1 1/2" = 1'-0"

TYPE A3 & A4 PROPOSED

4219 WOODWARD AVE SUITE 301 DETROIT, MI 48201 v 313.4๖∠.∠๖๖บ

QUINN ANS.COM

FOWLER BUILDING

Bedrock Management Services, LLC

1225 Woodward Ave, Detroit, MI, 48226

PROJECT MANAGER:

Checker

QEA No.42019690 HDC REVIEW SET 06.17.20

WINDOW DETAILS TYPE A3 & A4

PENTHOUSE PLAN\_HISTORIC

3/16" = 1'-0"

SIGHT LINE STUDY: LOOKING FROM THE SOUTHWEST CORNER OF WOODWARD AVE AND GRATIOT AVE - ROOFTOP EQUIPMENT NOT VISIBLE

4219 WOODWARD AVE SUITE 301 DETROIT, MI 48201