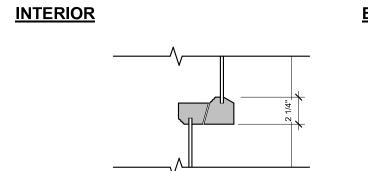

PROJECT MANAGER: Checker

QEA No.42019690 HDC REVIEW SET 06.17.20

**EXTERIOR SECTIONS** 

TYPE A1 PROPOSED 1 1/2" = 1'-0"

3 TYPE A1 EXISTING
H601 1 1/2" = 1'-0"

FOWLER BUILDING Bedrock Management Services, LLC 1225 Woodward Ave, Detroit, MI, 48226

4219 WOODWARD AVE SUITE 301 DETROIT, MI 48201

v 313.4๖∠.∠๖๖บ

QUINN ANS.COM

PROJECT MANAGER: Checker QEA No.42019690 HDC REVIEW SET 06.17.20 WINDOW DETAILS -TYPE A1

**EXTERIOR** PROPOSED WINDOW: ALUMINUM WINDOW SYSTEM REMOVE SCREEN TRACK