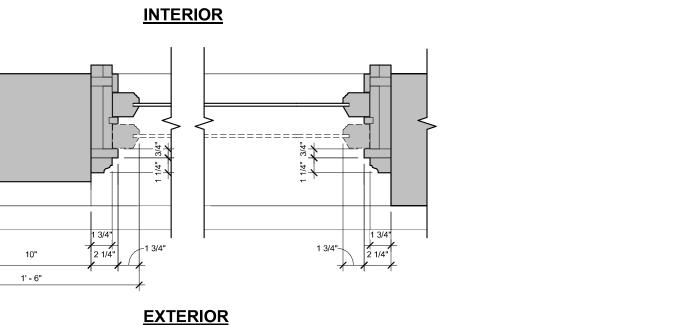

5 TYPE A3 & A4 PROPOSED

1 1/2" = 1'-0"

2 TYPE A3 & A4 EXISTING
1 1/2" = 1'-0"

3 TYPE A3 & A4 EXISTING

1/2" = 1'-0"

6 TYPE A3 & A4 PROPOSED

1 1/2" = 1'-0"

TYPE A3 & A4 PROPOSED

4219 WOODWARD AVE SUITE 301 DETROIT, MI 48201 v 313.4๖∠.∠๖๖บ

QUINN ANS.COM

FOWLER BUILDING

Bedrock Management Services, LLC

1225 Woodward Ave, Detroit, MI, 48226

PROJECT MANAGER:

Checker

QEA No.42019690 HDC REVIEW SET 06.17.20

WINDOW DETAILS TYPE A3 & A4

PENTHOUSE PLAN\_HISTORIC

3/16" = 1'-0"

SIGHT LINE STUDY: LOOKING FROM THE SOUTHWEST CORNER OF WOODWARD AVE AND GRATIOT AVE - ROOFTOP EQUIPMENT NOT VISIBLE

4219 WOODWARD AVE SUITE 301 DETROIT, MI 48201