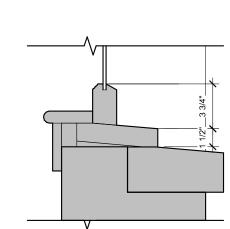

PROJECT MANAGER: Checker

QEA No.42019690 HDC REVIEW SET 06.17.20

**EXTERIOR SECTIONS** 

TYPE A1 PROPOSED 1 1/2" = 1'-0"

3 TYPE A1 EXISTING
H601 1 1/2" = 1'-0"

FOWLER BUILDING Bedrock Management Services, LLC 1225 Woodward Ave, Detroit, MI, 48226

4219 WOODWARD AVE SUITE 301 DETROIT, MI 48201

v 313.4๖∠.∠๖๖บ

QUINN ANS.COM

PROJECT MANAGER: Checker QEA No.42019690 HDC REVIEW SET 06.17.20 WINDOW DETAILS -TYPE A1

**EXTERIOR** PROPOSED WINDOW: ALUMINUM WINDOW SYSTEM REMOVE SCREEN TRACK