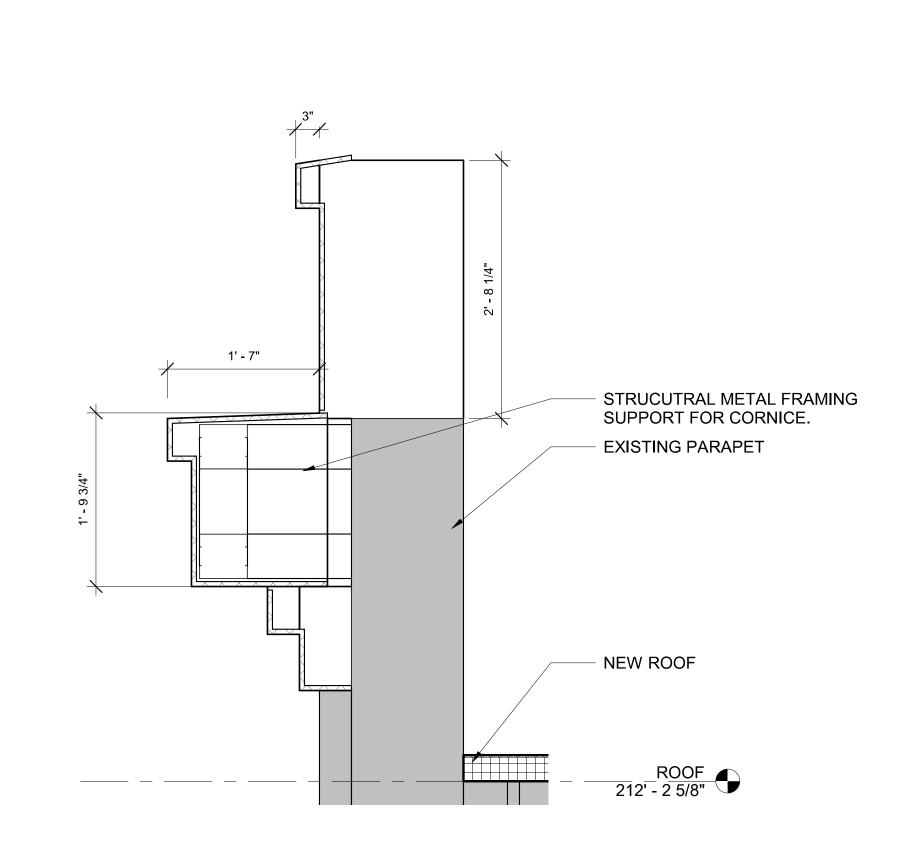

FOWLER BUILDING

Bedrock Management Services, LLC

1225 Woodward Ave, Detroit, MI, 48226

PROJECT MANAGER: Checker

KEY PLAN:

QEA No.42019690 HDC REVIEW SET 06.17.20

> **EXTERIOR ELEVATIONS**

SECTION THROUGH CORNICE PARAPET