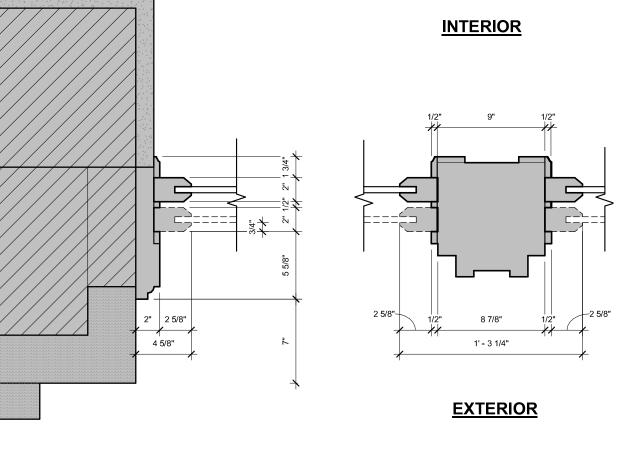

PROJECT MANAGER: Checker

QEA No.42019690 HDC REVIEW SET 06.17.20

**EXTERIOR SECTIONS** 

TYPE A1 PROPOSED 1 1/2" = 1'-0"

3 TYPE A1 EXISTING
H601 1 1/2" = 1'-0"

FOWLER BUILDING Bedrock Management Services, LLC 1225 Woodward Ave, Detroit, MI, 48226

4219 WOODWARD AVE SUITE 301 DETROIT, MI 48201

v 313.4๖∠.∠๖๖บ

QUINN ANS.COM

PROJECT MANAGER: Checker QEA No.42019690 HDC REVIEW SET 06.17.20 WINDOW DETAILS -TYPE A1

**EXTERIOR** PROPOSED WINDOW: ALUMINUM WINDOW SYSTEM REMOVE SCREEN TRACK