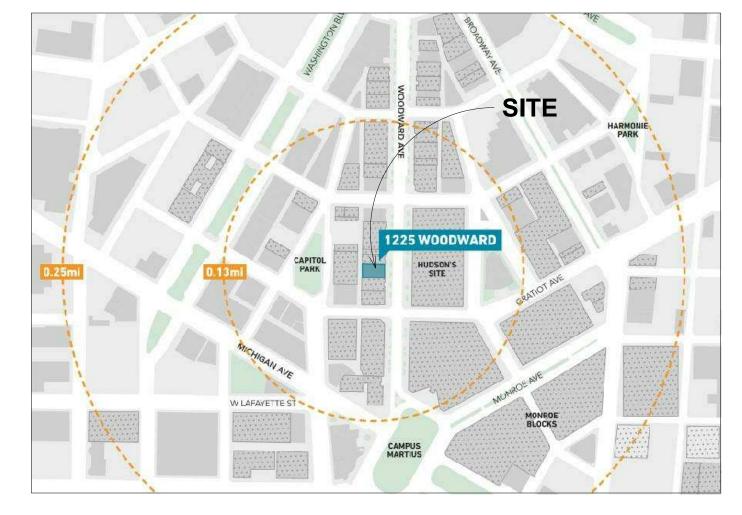

FULLY SPRINKLERED                                           |
|              |                                                                           |

CODE DATA

VICINITY MAPS

## PROJECT TEAM

313.462.2550

313.310.8744

ARCHITECT:

QUINN EVANS ARCHITECTS
4219 WOODWARD AVE., SUITE 301
DETROIT, MI 48201

OWNER:

BEDROCK MANAGEMENT SERVICES, LLC
630 WOODWARD AVE
DETROIT, MI 48226

STRUCTURAL ENGINEER:

IMEG / DESAI-NASR
6765 DALY RD
WEST BLOOMFIELD TWP, MI 48322
248.932.2010

HISTORIC TAX CREDIT CONSULTANT:

KRAEMER DESIGN GROUP, INC
1420 BROADWAY ST
DETROIT, MI 48226

313.965.3399

SIGNAGE CONSULTANT:

NICOLSON ASSOCAITES
40 W HOWARD ST, SUITE 309
PONTIAC, MI 48342
248.930.3723

SHELBY CHARTER TWP, MI 48317

**MEP ENGINEER:** 

586.997.0922

POTAPA - VAN HOOSEAR

47810 VAN DYKE AVE



LOCATION MAP



V 313.462.2550

QUINN ANS.COM

FOWLER BUILDING

Bedrock Management Services, LLC

1225 Woodward Ave, Detroit, MI, 48226

No. Date D
PROJECT MANAGER: DP'
Checker Auth

QEA No.42019690 HDC REVIEW SET

COVER

06.17.20



SUITE 301

4219 WOODWARD AVE DETROIT, MI 48201

v 313.462.255U QUINN ANS.COM

FOWLER BUILDING

Bedrock Management Services, LLC

1225 Woodward Ave, Detroit, MI, 48226

PROJECT MANAGER: Checker

QEA No.42019690 HDC REVIEW SET

06.17.20 GROUND FLOOR AND

TYP. UPPER FLOOR **PLANS** 

REFER TO SHEETS H601 - H602 FOR WINDOW

4219 WOODWARD AVE SUITE 301 DETROIT, MI 48201 v 313.462.2550

QUINN ANS.COM

FOWLER BUILDING

Bedrock Management Services, LLC

1225 Woodward Ave, Detroit, MI, 48226

WOODWARD AVE.

PROJECT MANAGER:

Checker QEA No.42019690

HDC REVIEW SET 06