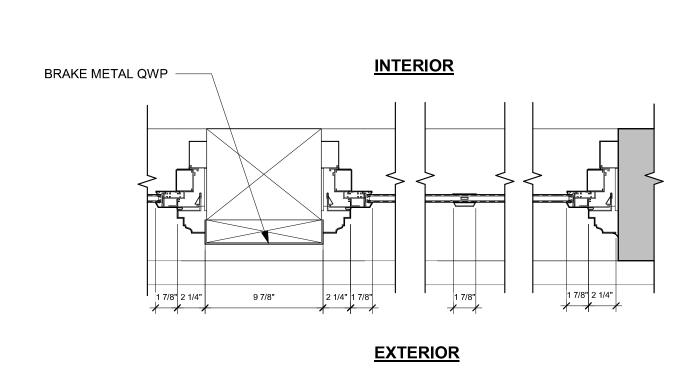

5 TYPE A3 & A4 PROPOSED

1 1/2" = 1'-0"

2 TYPE A3 & A4 EXISTING
1 1/2" = 1'-0"

3 TYPE A3 & A4 EXISTING

1/2" = 1'-0"

6 TYPE A3 & A4 PROPOSED

1 1/2" = 1'-0"

TYPE A3 & A4 PROPOSED

4219 WOODWARD AVE SUITE 301 DETROIT, MI 48201 v 313.4๖∠.∠๖๖บ

QUINN ANS.COM

FOWLER BUILDING

Bedrock Management Services, LLC

1225 Woodward Ave, Detroit, MI, 48226

PROJECT MANAGER:

Checker

QEA No.42019690 HDC REVIEW SET 06.17.20

WINDOW DETAILS TYPE A3 & A4

PENTHOUSE PLAN\_HISTORIC

3/16" = 1'-0"

SIGHT LINE STUDY: LOOKING FROM THE SOUTHWEST CORNER OF WOODWARD AVE AND GRATIOT AVE - ROOFTOP EQUIPMENT NOT VISIBLE

4219 WOODWARD AVE SUITE 301 DETROIT, MI 48201