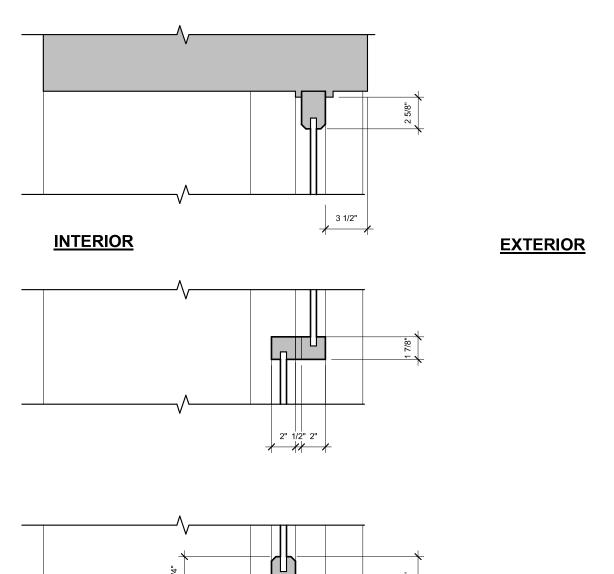

PROJECT MANAGER: Checker

QEA No.42019690 HDC REVIEW SET 06.17.20

**EXTERIOR SECTIONS** 

TYPE A1 PROPOSED 1 1/2" = 1'-0"

3 TYPE A1 EXISTING
H601 1 1/2" = 1'-0"

FOWLER BUILDING Bedrock Management Services, LLC 1225 Woodward Ave, Detroit, MI, 48226

4219 WOODWARD AVE SUITE 301 DETROIT, MI 48201

v 313.4๖∠.∠๖๖บ

QUINN ANS.COM

PROJECT MANAGER: Checker QEA No.42019690 HDC REVIEW SET 06.17.20 WINDOW DETAILS -TYPE A1

**EXTERIOR** PROPOSED WINDOW: ALUMINUM WINDOW SYSTEM REMOVE SCREEN TRACK