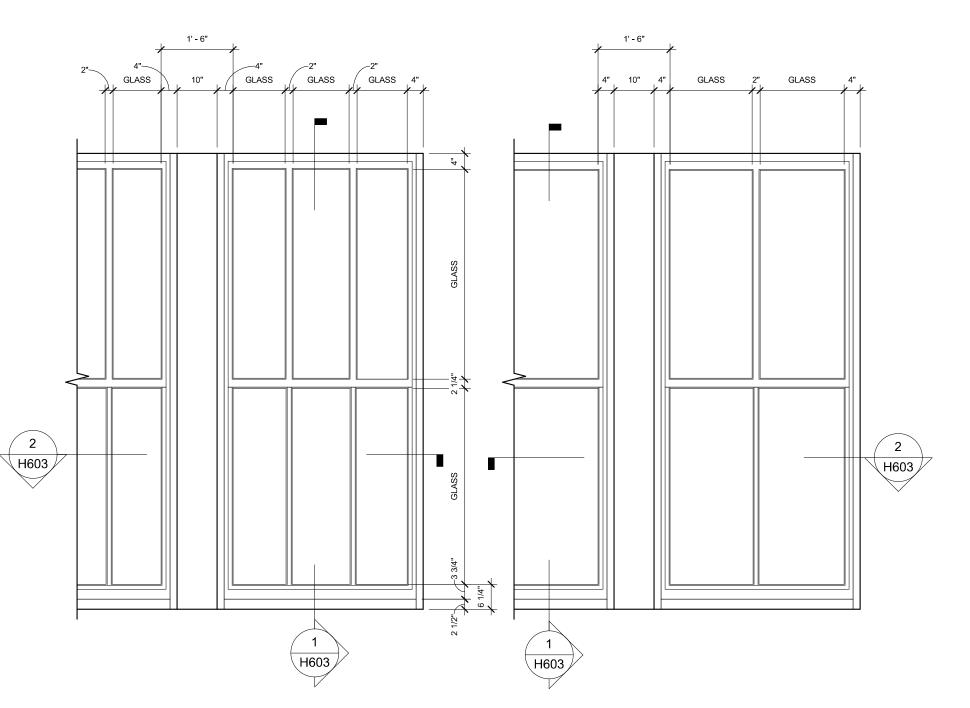

5 TYPE A3 & A4 PROPOSED

1 1/2" = 1'-0"

2 TYPE A3 & A4 EXISTING
1 1/2" = 1'-0"

3 TYPE A3 & A4 EXISTING

1/2" = 1'-0"

6 TYPE A3 & A4 PROPOSED

1 1/2" = 1'-0"

TYPE A3 & A4 PROPOSED

4219 WOODWARD AVE SUITE 301 DETROIT, MI 48201 v 313.4๖∠.∠๖๖บ

QUINN ANS.COM

FOWLER BUILDING

Bedrock Management Services, LLC

1225 Woodward Ave, Detroit, MI, 48226

PROJECT MANAGER:

Checker

QEA No.42019690 HDC REVIEW SET 06.17.20

WINDOW DETAILS TYPE A3 & A4

PENTHOUSE PLAN\_HISTORIC

3/16" = 1'-0"

SIGHT LINE STUDY: LOOKING FROM THE SOUTHWEST CORNER OF WOODWARD AVE AND GRATIOT AVE - ROOFTOP EQUIPMENT NOT VISIBLE

4219 WOODWARD AVE SUITE 301 DETROIT, MI 48201