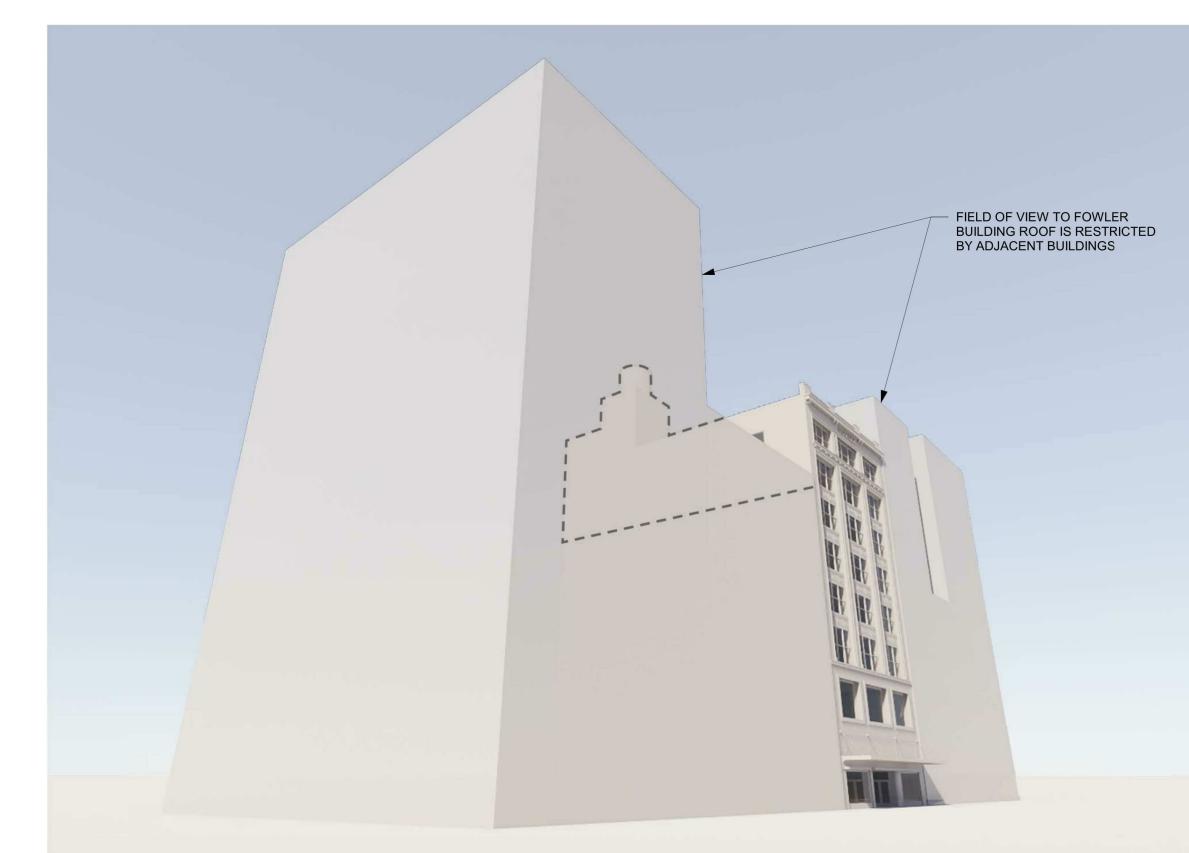

WINDOW DETAILS TYPE A3 & A4

PENTHOUSE PLAN\_HISTORIC

3/16" = 1'-0"

SIGHT LINE STUDY: LOOKING FROM THE SOUTHWEST CORNER OF WOODWARD AVE AND GRATIOT AVE - ROOFTOP EQUIPMENT NOT VISIBLE

4219 WOODWARD AVE SUITE 301 DETROIT, MI 48201