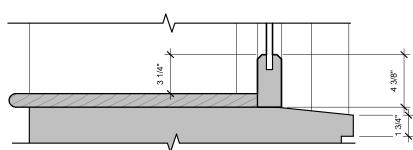

PROJECT MANAGER: Checker

QEA No.42019690 HDC REVIEW SET 06.17.20

**EXTERIOR SECTIONS** 

TYPE A1 PROPOSED 1 1/2" = 1'-0"

3 TYPE A1 EXISTING
H601 1 1/2" = 1'-0"

FOWLER BUILDING Bedrock Management Services, LLC 1225 Woodward Ave, Detroit, MI, 48226

4219 WOODWARD AVE SUITE 301 DETROIT, MI 48201

v 313.4๖∠.∠๖๖บ

QUINN ANS.COM

PROJECT MANAGER: Checker QEA No.42019690 HDC REVIEW SET 06.17.20 WINDOW DETAILS -TYPE A1

**EXTERIOR** PROPOSED WINDOW: ALUMINUM WINDOW SYSTEM REMOVE SCREEN TRACK