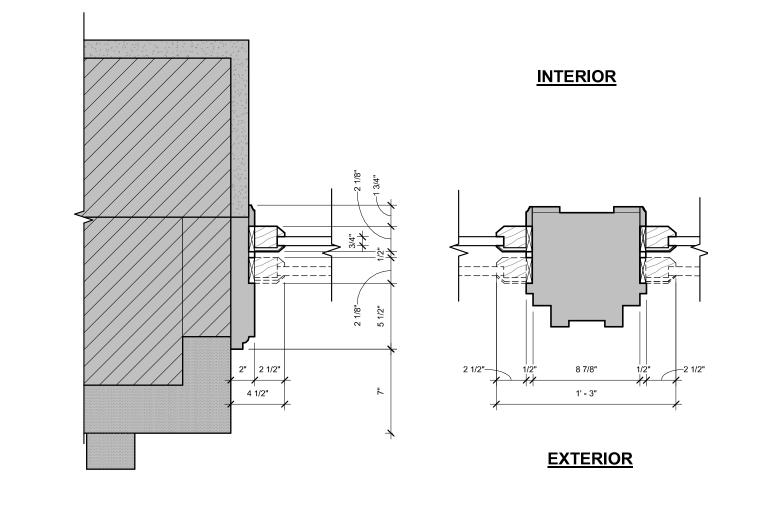

PROJECT MANAGER: Checker

QEA No.42019690 HDC REVIEW SET 06.17.20

**EXTERIOR SECTIONS** 

TYPE A1 PROPOSED 1 1/2" = 1'-0"

3 TYPE A1 EXISTING
H601 1 1/2" = 1'-0"

FOWLER BUILDING Bedrock Management Services, LLC 1225 Woodward Ave, Detroit, MI, 48226

4219 WOODWARD AVE SUITE 301 DETROIT, MI 48201

v 313.4๖∠.∠๖๖บ

QUINN ANS.COM

PROJECT MANAGER: Checker QEA No.42019690 HDC REVIEW SET 06.17.20 WINDOW DETAILS -TYPE A1

**EXTERIOR** PROPOSED WINDOW: ALUMINUM WINDOW SYSTEM REMOVE SCREEN TRACK