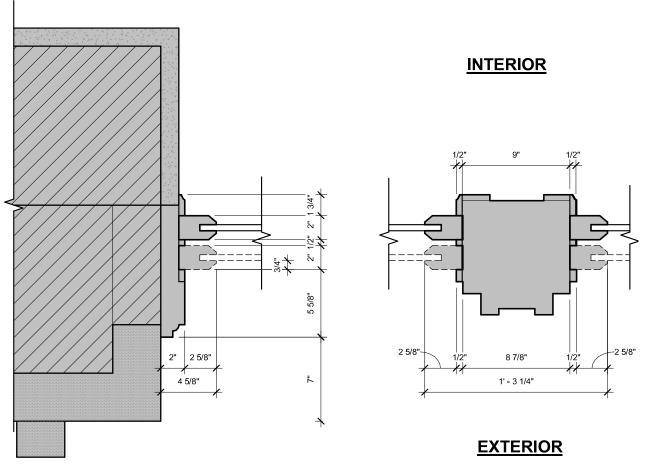

5 TYPE A3 & A4 PROPOSED

1 1/2" = 1'-0"

2 TYPE A3 & A4 EXISTING
1 1/2" = 1'-0"

3 TYPE A3 & A4 EXISTING

1/2" = 1'-0"

6 TYPE A3 & A4 PROPOSED

1 1/2" = 1'-0"

TYPE A3 & A4 PROPOSED

4219 WOODWARD AVE SUITE 301 DETROIT, MI 48201 v 313.4๖∠.∠๖๖บ

QUINN ANS.COM

FOWLER BUILDING

Bedrock Management Services, LLC

1225 Woodward Ave, Detroit, MI, 48226

PROJECT MANAGER:

Checker

QEA No.42019690 HDC REVIEW SET 06.17.20

WINDOW DETAILS TYPE A3 & A4

PENTHOUSE PLAN\_HISTORIC

3/16" = 1'-0"

SIGHT LINE STUDY: LOOKING FROM THE SOUTHWEST CORNER OF WOODWARD AVE AND GRATIOT AVE - ROOFTOP EQUIPMENT NOT VISIBLE

4219 WOODWARD AVE SUITE 301 DETROIT, MI 48201