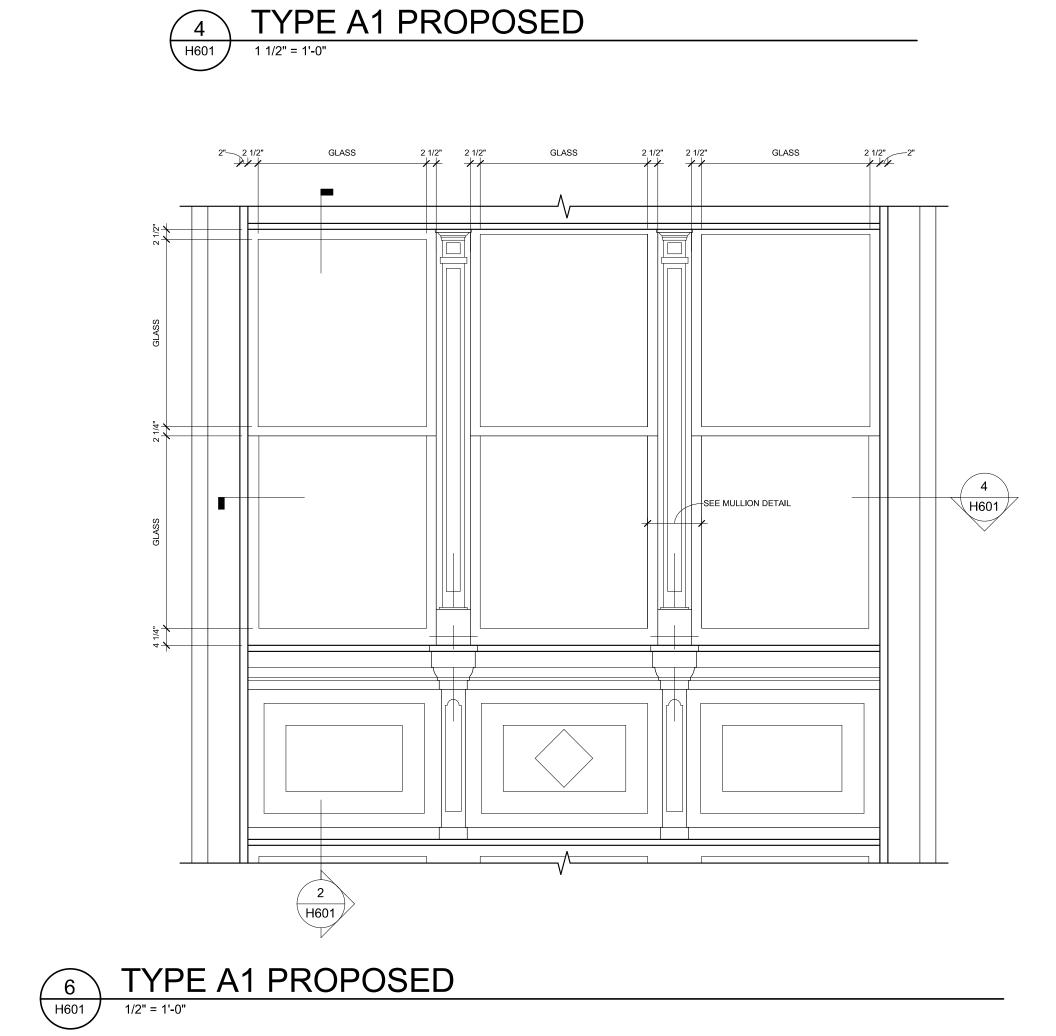

PROJECT MANAGER: Checker

QEA No.42019690 HDC REVIEW SET 06.17.20

**EXTERIOR SECTIONS** 

TYPE A1 PROPOSED 1 1/2" = 1'-0"

3 TYPE A1 EXISTING
H601 1 1/2" = 1'-0"

FOWLER BUILDING Bedrock Management Services, LLC 1225 Woodward Ave, Detroit, MI, 48226

4219 WOODWARD AVE SUITE 301 DETROIT, MI 48201

v 313.4๖∠.∠๖๖บ

QUINN ANS.COM

PROJECT MANAGER: Checker QEA No.42019690 HDC REVIEW SET 06.17.20 WINDOW DETAILS -TYPE A1

**EXTERIOR** PROPOSED WINDOW: ALUMINUM WINDOW SYSTEM REMOVE SCREEN TRACK