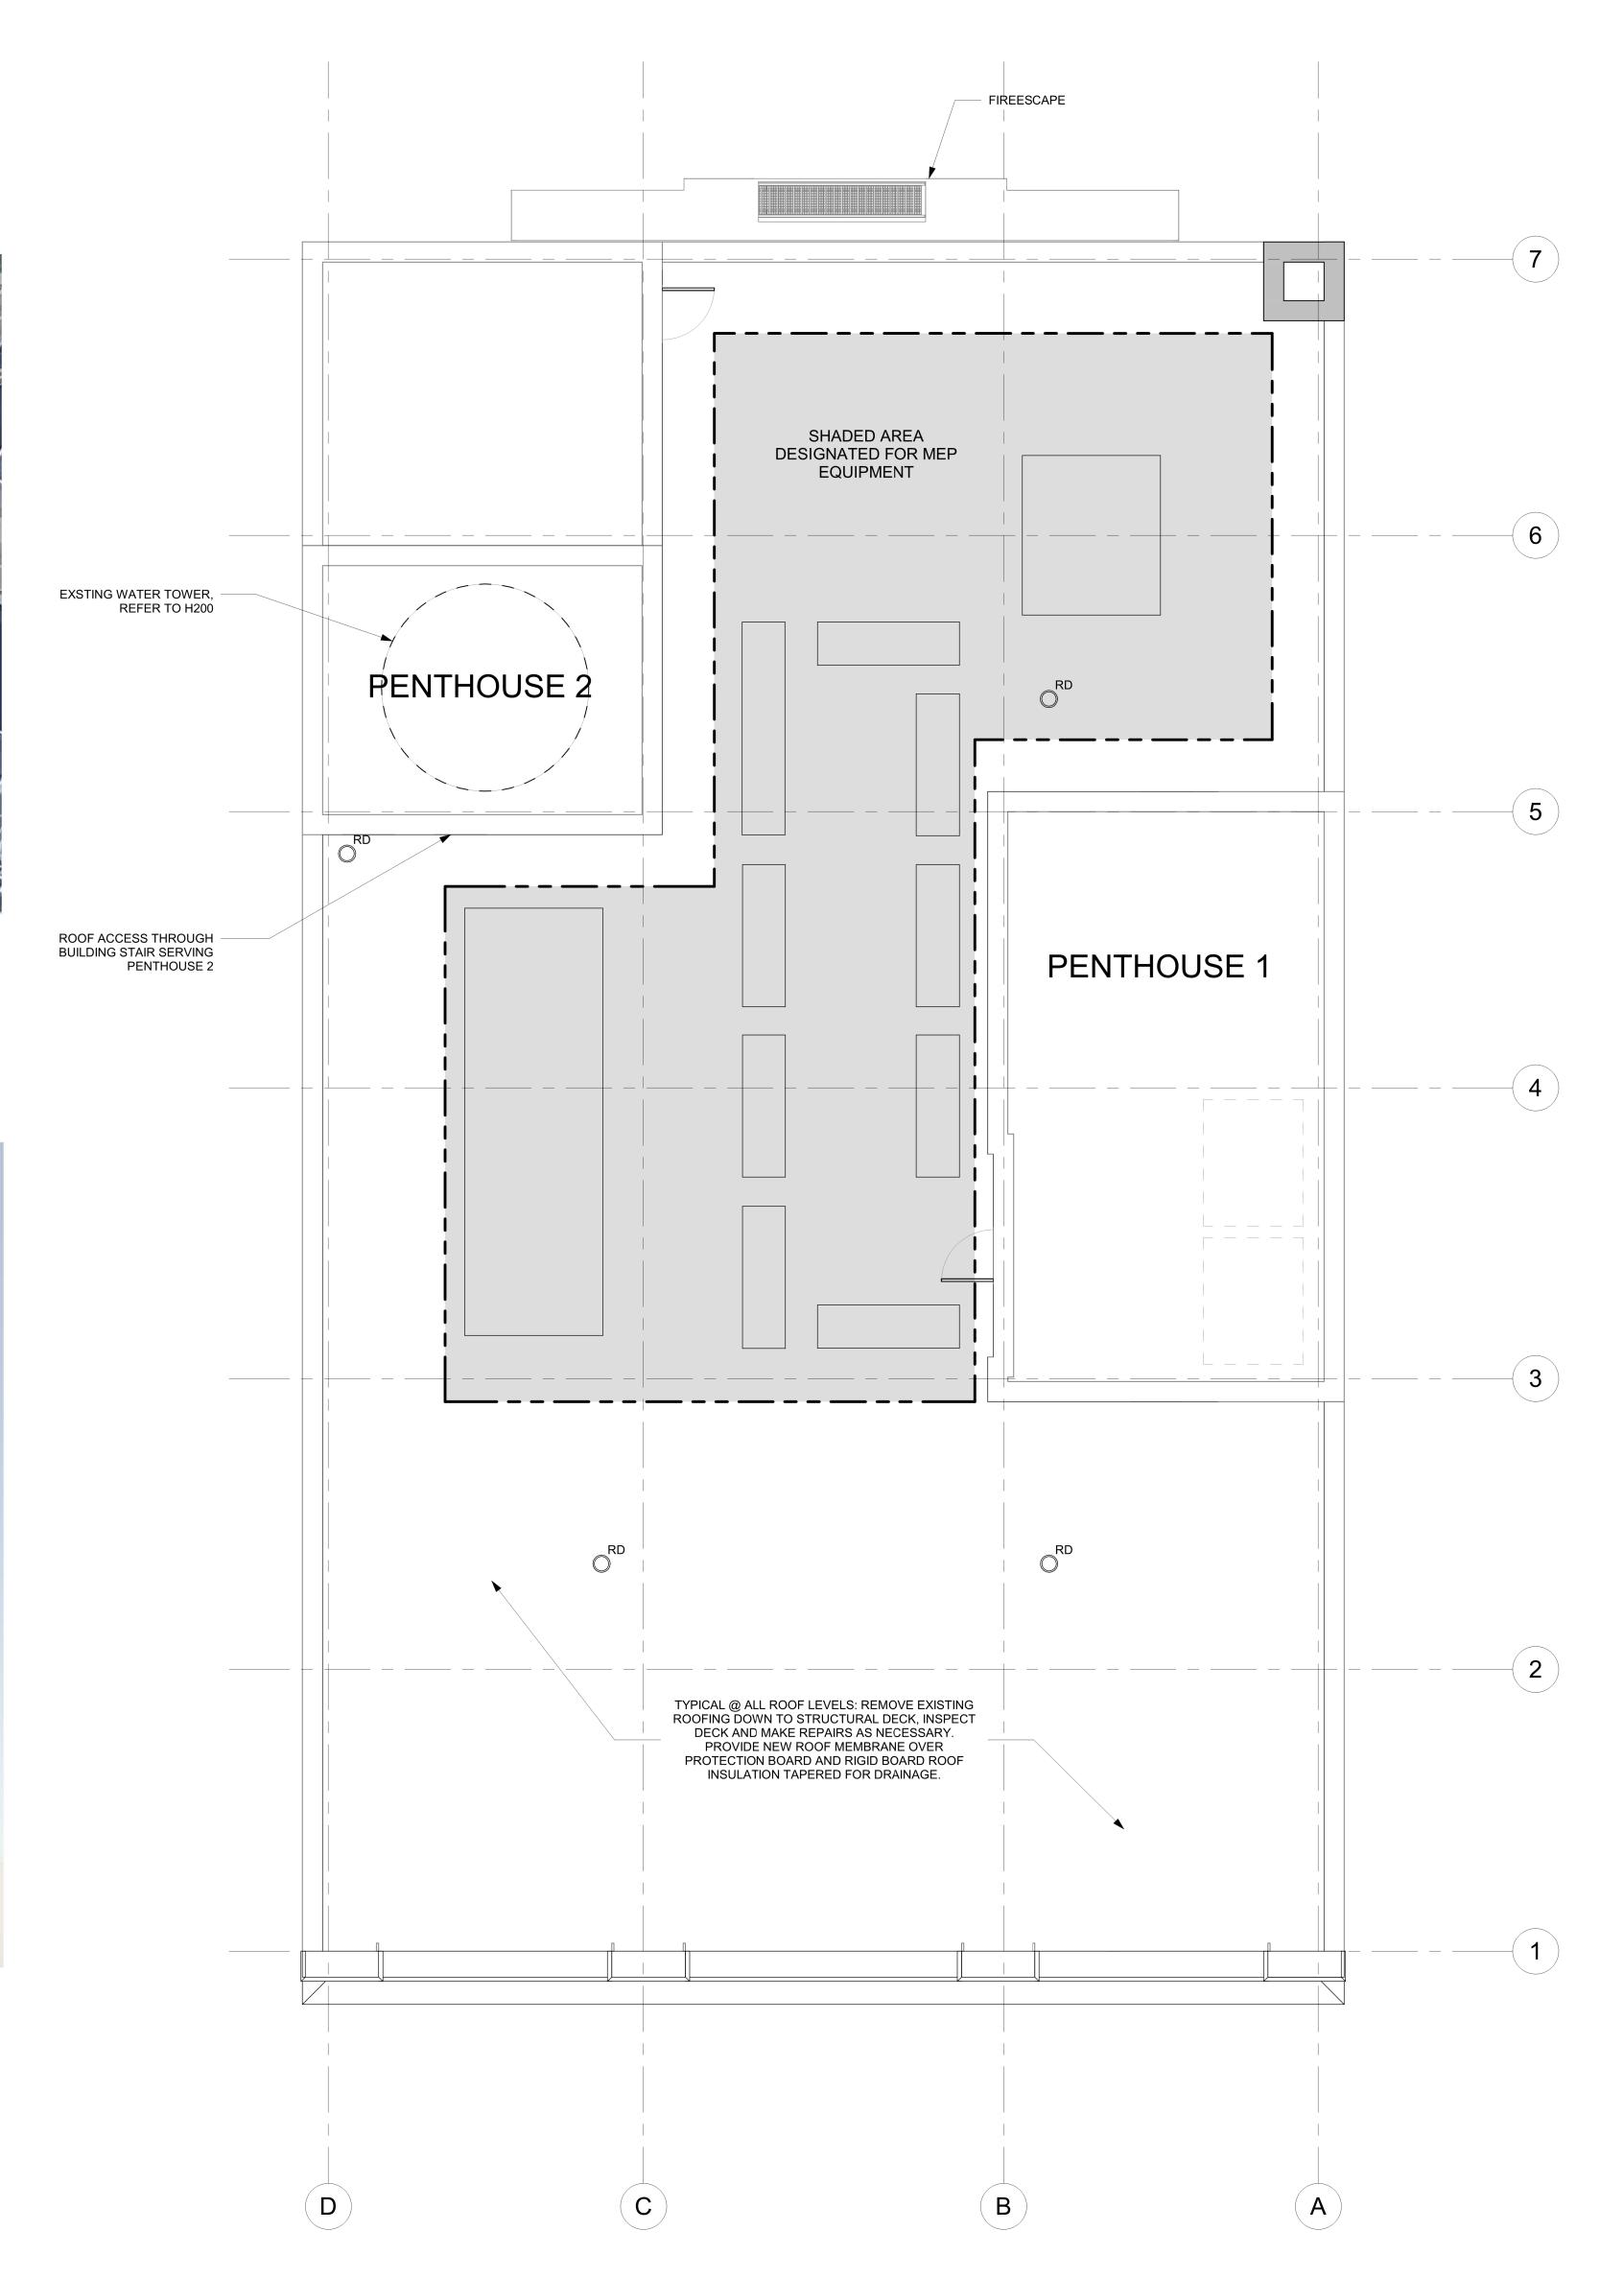

WINDOW DETAILS TYPE A3 & A4

PENTHOUSE PLAN\_HISTORIC

3/16" = 1'-0"

SIGHT LINE STUDY: LOOKING FROM THE SOUTHWEST CORNER OF WOODWARD AVE AND GRATIOT AVE - ROOFTOP EQUIPMENT NOT VISIBLE

4219 WOODWARD AVE SUITE 301 DETROIT, MI 48201

v 313.4b∠.∠55∪

QUINN ANS.COM

**FOWLER BUILDING** 

Bedrock Management Services, LLC

1225 Woodward Ave, Detroit, MI, 48226

Checker

WOODWARD AVE.

QEA No.42019690 HDC REVIEW SET 06.17.20

SITE PLAN/ROOF PLAN

**HS100**