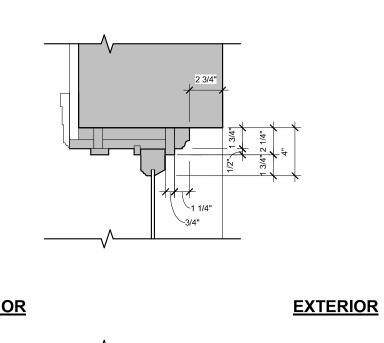

PROJECT MANAGER: Checker

QEA No.42019690 HDC REVIEW SET 06.17.20

**EXTERIOR SECTIONS** 

TYPE A1 PROPOSED 1 1/2" = 1'-0"

3 TYPE A1 EXISTING
H601 1 1/2" = 1'-0"

FOWLER BUILDING Bedrock Management Services, LLC 1225 Woodward Ave, Detroit, MI, 48226

4219 WOODWARD AVE SUITE 301 DETROIT, MI 48201

v 313.4๖∠.∠๖๖บ

QUINN ANS.COM

PROJECT MANAGER: Checker QEA No.42019690 HDC REVIEW SET 06.17.20 WINDOW DETAILS -TYPE A1

**EXTERIOR** PROPOSED WINDOW: ALUMINUM WINDOW SYSTEM REMOVE SCREEN TRACK