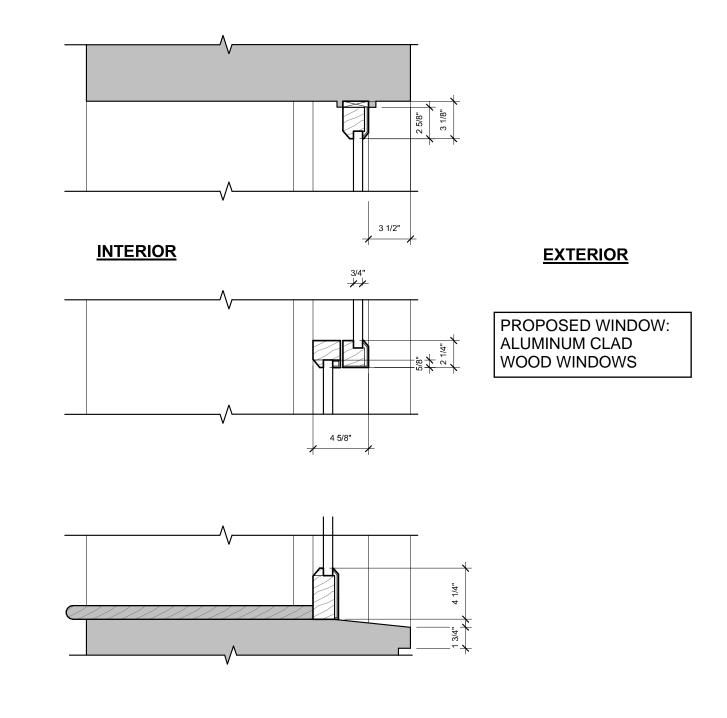

5 TYPE A3 & A4 PROPOSED

1 1/2" = 1'-0"

2 TYPE A3 & A4 EXISTING
1 1/2" = 1'-0"

3 TYPE A3 & A4 EXISTING

1/2" = 1'-0"

6 TYPE A3 & A4 PROPOSED

1 1/2" = 1'-0"

TYPE A3 & A4 PROPOSED

4219 WOODWARD AVE SUITE 301 DETROIT, MI 48201 v 313.4๖∠.∠๖๖บ

QUINN ANS.COM

FOWLER BUILDING

Bedrock Management Services, LLC

1225 Woodward Ave, Detroit, MI, 48226

PROJECT MANAGER:

Checker

QEA No.42019690 HDC REVIEW SET 06.17.20

WINDOW DETAILS TYPE A3 & A4

PENTHOUSE PLAN\_HISTORIC

3/16" = 1'-0"

SIGHT LINE STUDY: LOOKING FROM THE SOUTHWEST CORNER OF WOODWARD AVE AND GRATIOT AVE - ROOFTOP EQUIPMENT NOT VISIBLE

4219 WOODWARD AVE SUITE 301 DETROIT, MI 48201