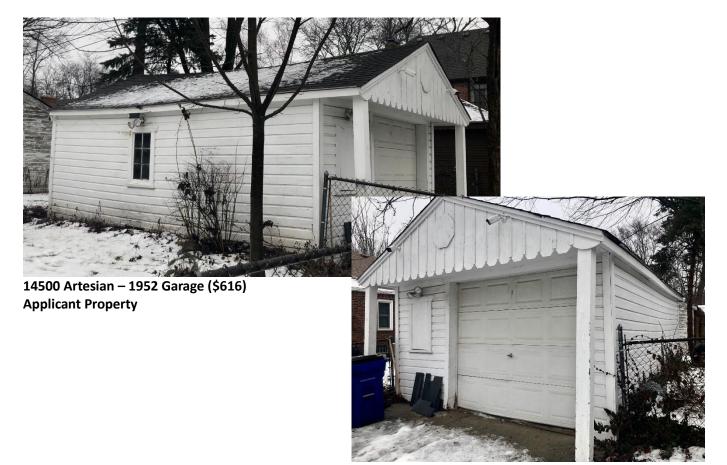

14801 Artesian – 1952/06/02 Garage (\$1012) // Dwelling – 1951/02/06 – 16 months between permits

**14800 Penrod** –1963/04/02 Garage (\$1280) // 1938/11/14 Dwelling & Frame Garage 1950 Sanborn map shows a narrower garage in this location, so larger 1963 design replaced 1928 structure