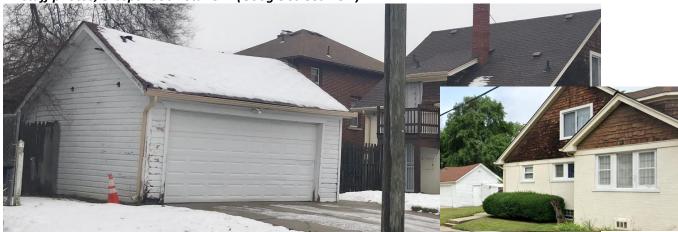

14801 Artesian – 1952/06/02 Garage (\$1012) // Dwelling – 1951/02/06 – 16 months between permits

**14800 Penrod** –1963/04/02 Garage (\$1280) // 1938/11/14 Dwelling & Frame Garage 1950 Sanborn map shows a narrower garage in this location, so larger 1963 design replaced 1928 structure