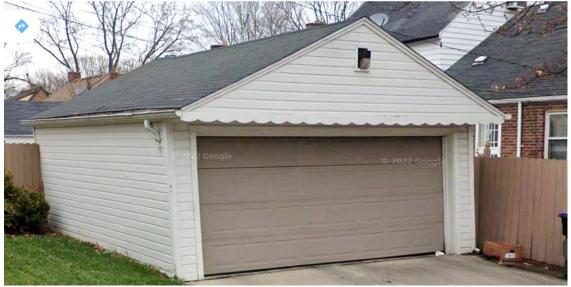

Staff Garage Survey-Rosedale Park, January 2024 All staff photos, except 15301 Stahelin (Google street view)

15301 Stahelin 1952/10/10 Garage (\$644) // Dwelling – 1952/03/31 – 7 months between permits