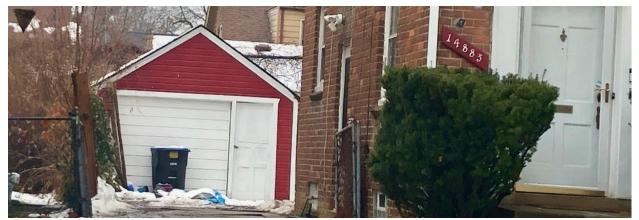

14883 Penrod - 1937/08/12 Garage // Dwelling - 1936/10/16 - 10 months between permits

**14907 Penrod** – 1963 Garage (\$896) // Dwelling – 1928/05/22 – 1950 Sanborn showed a garage in place but was not included on 1928 dwelling permit. Therefore, previous garage was likely erected at a different time than the dwelling, and the existing garage replaced earlier structure.