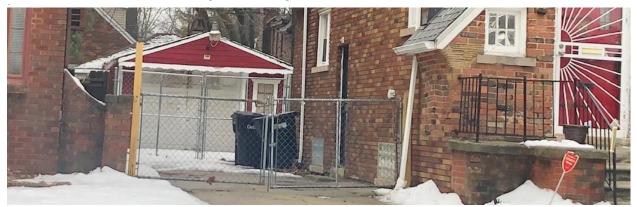

14883 Penrod - 1937/08/12 Garage // Dwelling - 1936/10/16 - 10 months between permits

**14907 Penrod** – 1963 Garage (\$896) // Dwelling – 1928/05/22 – 1950 Sanborn showed a garage in place but was not included on 1928 dwelling permit. Therefore, previous garage was likely erected at a different time than the dwelling, and the existing garage replaced earlier structure.