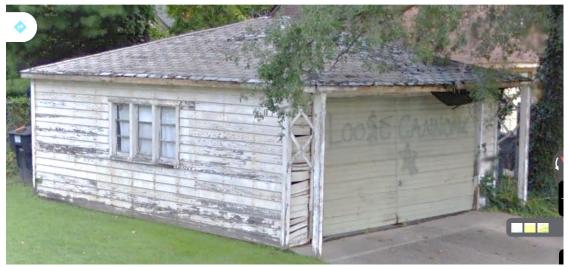

14883 Penrod - 1937/08/12 Garage // Dwelling - 1936/10/16 - 10 months between permits

**14907 Penrod** – 1963 Garage (\$896) // Dwelling – 1928/05/22 – 1950 Sanborn showed a garage in place but was not included on 1928 dwelling permit. Therefore, previous garage was likely erected at a different time than the dwelling, and the existing garage replaced earlier structure.