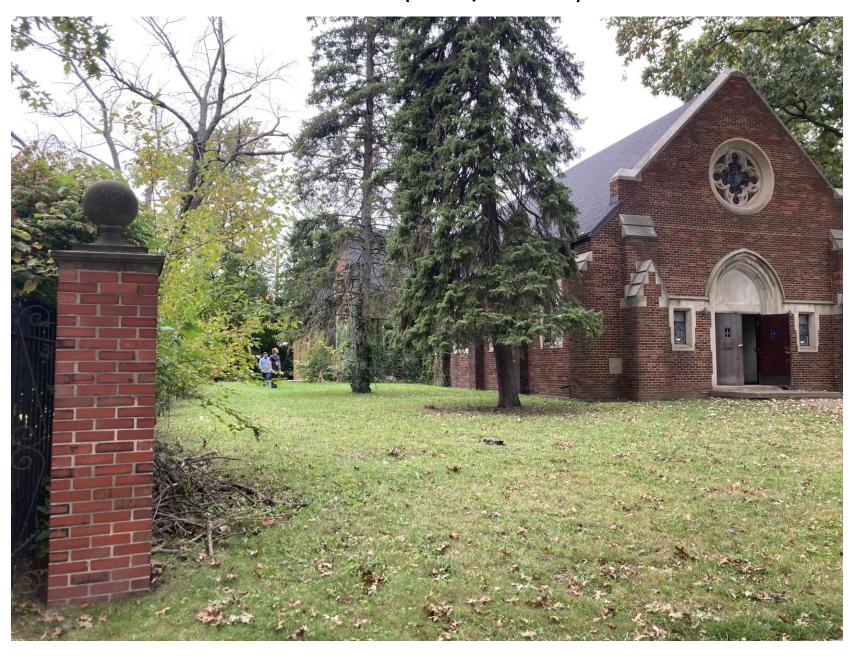

DOWS AND TRANSOMS WITH STAINED GLASS PANES (W/LEAD CAMING)



POST- 1981, COLORED GLASS PANES

### SIDE/SOUTHWEST ELEVATION (ONE STORY, FLAT-ROOF WING)



GLASS BLOCK WINDOW INSTALLED IN 2023 W/OUT HDC APPROVAL

### **REAR/WEST ELEVATION**



### **SIDE/NORTH ELEVATION (REAR)**



### SIDE/NORTH ELEVATION (SIMILAR TO CONDITIONS AT SIDE/SOUTH ELEVATION)



ORIGINAL STEEL CASEMENT WITH STEEL FIXED WINDOWS AND TRANSOM, WITH ORIGINAL STAINTED GLASS PANES AND POST- 1981, COLORED GLASS

ORIGINAL STEEL CASEMENT WITH STEEL TRANSOM, WITH ORIGINAL STAINTED GLASS PANES. WINDOW TO RIGHT IS MISSING

#### **ROOF**



GABLED AND HIPPED ROOF WITH ASPHALT SHINGES (INSTALLED IN 2023)

# **SITE CONDITIONS (REAR YARD)**



# SITE CONDITIONS (NORTH/SIDE AND FRONT YARDS)



# SITE CONDITIONS (SOUTH/SIDE YARD)



# SITE CONDITIONS (SOUTH/SIDE YARD)