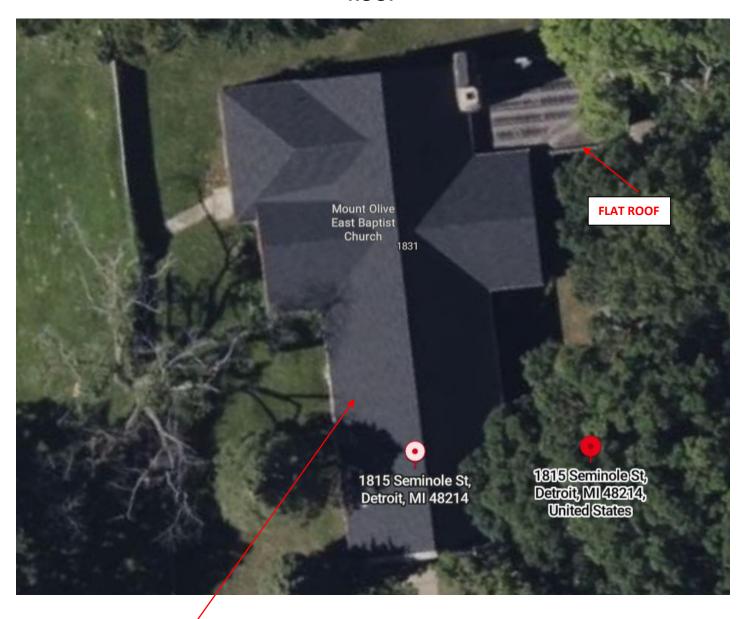

### SIDE/SOUTHWEST ELEVATION (ONE STORY, FLAT-ROOF WING)

GLASS BLOCK WINDOW INSTALLED IN 2023 W/OUT HDC APPROVAL