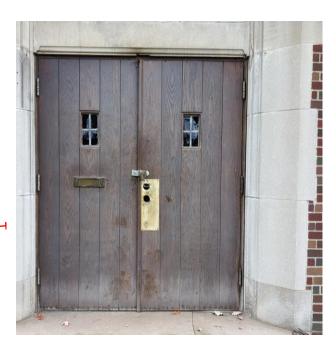

#### NOTE DECORATIVE STONE TRIM/DETAILING AT ALL ELEVATIONS

ORIGINAL VERTICAL
PLANK WOOD DOORS,
EACH WITH LEADED
GLASS VISION PANEL