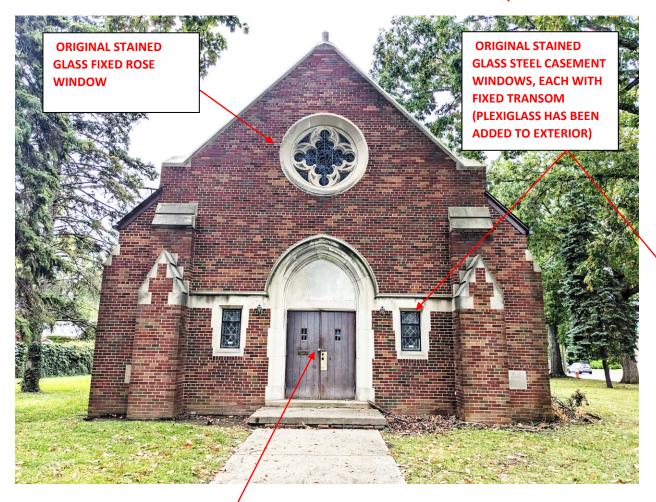

### **FRONT/EAST ELEVATION**

#### NOTE DECORATIVE STONE TRIM/DETAILING AT ALL ELEVATIONS

ORIGINAL VERTICAL
PLANK WOOD DOORS,
EACH WITH LEADED
GLASS VISION PANEL