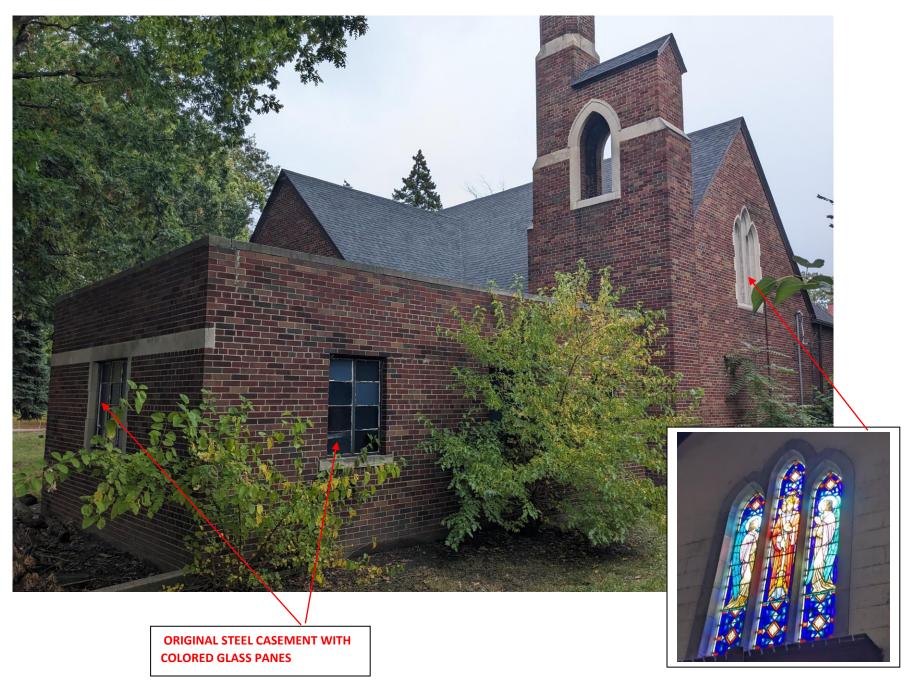

### SIDE/SOUTH ELEVATION (SIMILAR CONDITIONS AT SIDE/NORTH ELEVATION)

ORIGINAL STEEL CASEMENT AND TRANSOM WITH STAINED GLASS PANES (W/LEAD CAMING)

ORIGINAL FIXED STEEL WINDOWS AND TRANSOMS WITH STAINED GLASS PANES (WAYEAD CAMING)

ORIGINAL STEEL CASEMENT AND TRANSOM WITH POST-1981, COLORED GLASS PANES ORIGINAL FIXED STEEL WINDOWS AND TRANSOMS WITH STAINED GLASS PANES (W/LEAD CAMING)

POST- 1981, COLORED GLASS PANES