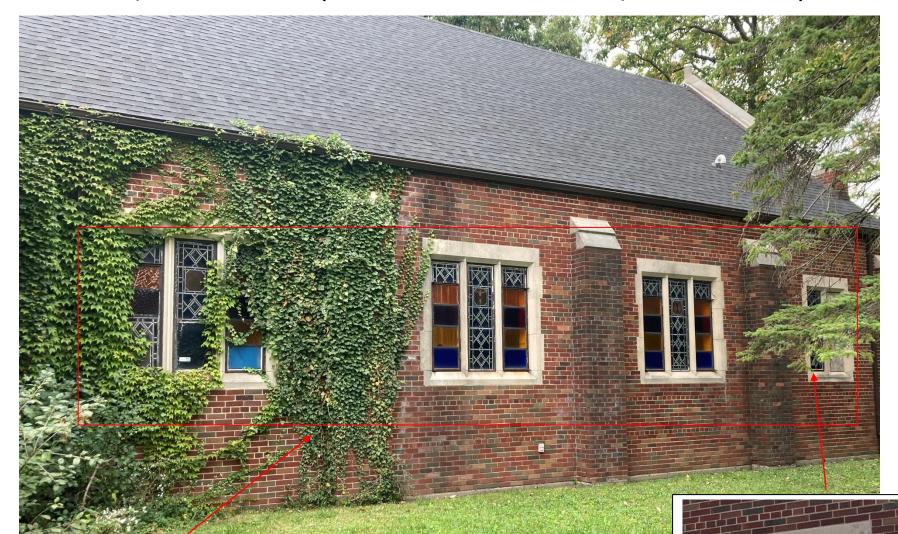

### SIDE/NORTH ELEVATION (SIMILAR TO CONDITIONS AT SIDE/SOUTH ELEVATION)

ORIGINAL STEEL CASEMENT WITH STEEL FIXED WINDOWS AND TRANSOM, WITH ORIGINAL STAINTED GLASS PANES AND POST- 1981, COLORED GLASS

ORIGINAL STEEL CASEMENT WITH STEEL TRANSOM, WITH ORIGINAL STAINTED GLASS PANES. WINDOW TO RIGHT IS MISSING