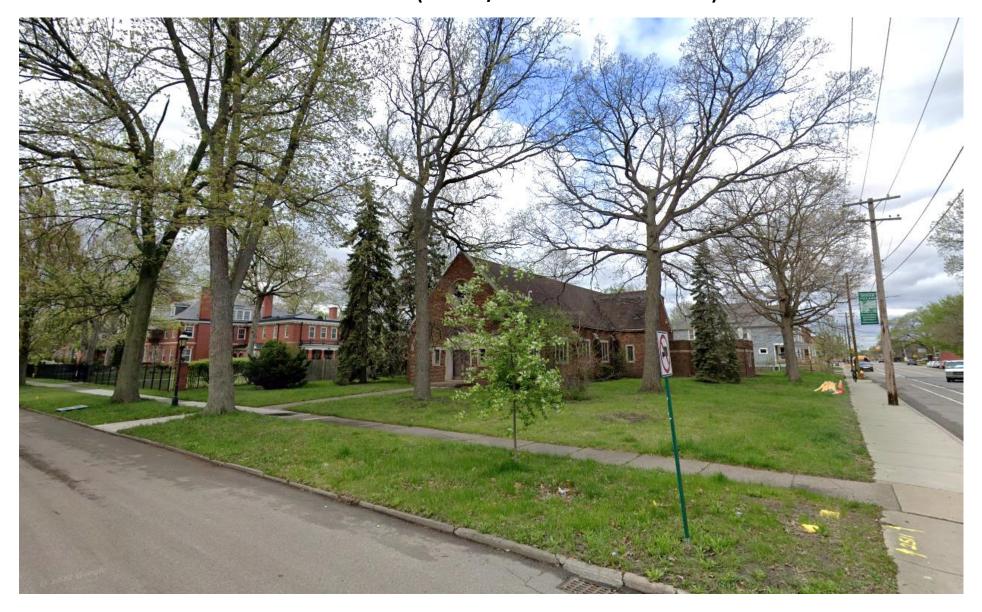

ED GLASS PANES ORIGINAL FIXED STEEL WINDOWS AND TRANSOMS WITH STAINED GLASS PANES (W/LEAD CAMING)



POST- 1981, COLORED GLASS PANES

### SIDE/SOUTHWEST ELEVATION (ONE STORY, FLAT-ROOF WING)



GLASS BLOCK WINDOW INSTALLED IN 2023 W/OUT HDC APPROVAL

### **REAR/WEST ELEVATION**



### **SIDE/NORTH ELEVATION (REAR)**



### SIDE/NORTH ELEVATION (SIMILAR TO CONDITIONS AT SIDE/SOUTH ELEVATION)



ORIGINAL STEEL CASEMENT WITH STEEL FIXED WINDOWS AND TRANSOM, WITH ORIGINAL STAINTED GLASS PANES AND POST- 1981, COLORED GLASS

ORIGINAL STEEL CASEMENT WITH STEEL TRANSOM, WITH ORIGINAL STAINTED GLASS PANES. WINDOW TO RIGHT IS MISSING

#### **ROOF**



GABLED AND HIPPED ROOF WITH ASPHALT SHINGES (INSTALLED IN 2023)

# **SITE CONDITIONS (REAR YARD)**



# SITE CONDITIONS (NORTH/SIDE AND FRONT YARDS)



# SITE CONDITIONS (SOUTH/SIDE YARD)



# SITE CONDITIONS (SOUTH/SIDE YARD)