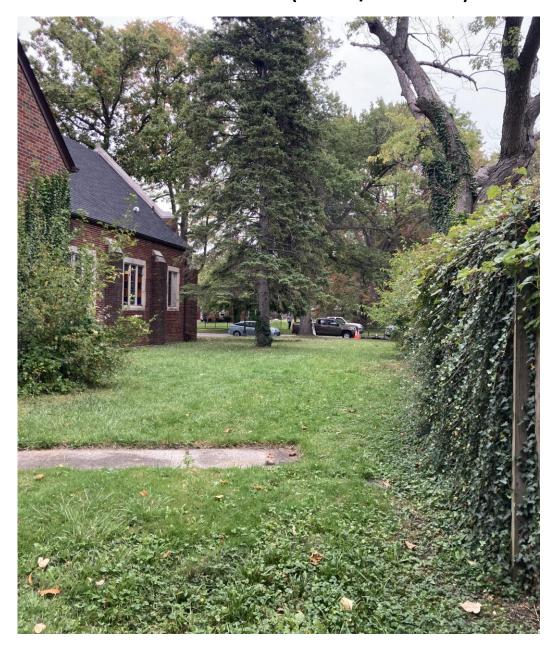

NES (W/LEAD CAMING)



POST- 1981, COLORED GLASS PANES

### SIDE/SOUTHWEST ELEVATION (ONE STORY, FLAT-ROOF WING)



GLASS BLOCK WINDOW INSTALLED IN 2023 W/OUT HDC APPROVAL

### **REAR/WEST ELEVATION**



### **SIDE/NORTH ELEVATION (REAR)**



### SIDE/NORTH ELEVATION (SIMILAR TO CONDITIONS AT SIDE/SOUTH ELEVATION)



ORIGINAL STEEL CASEMENT WITH STEEL FIXED WINDOWS AND TRANSOM, WITH ORIGINAL STAINTED GLASS PANES AND POST- 1981, COLORED GLASS

ORIGINAL STEEL CASEMENT WITH STEEL TRANSOM, WITH ORIGINAL STAINTED GLASS PANES. WINDOW TO RIGHT IS MISSING

#### **ROOF**



GABLED AND HIPPED ROOF WITH ASPHALT SHINGES (INSTALLED IN 2023)

# **SITE CONDITIONS (REAR YARD)**



# SITE CONDITIONS (NORTH/SIDE AND FRONT YARDS)



# SITE CONDITIONS (SOUTH/SIDE YARD)



# SITE CONDITIONS (SOUTH/SIDE YARD)