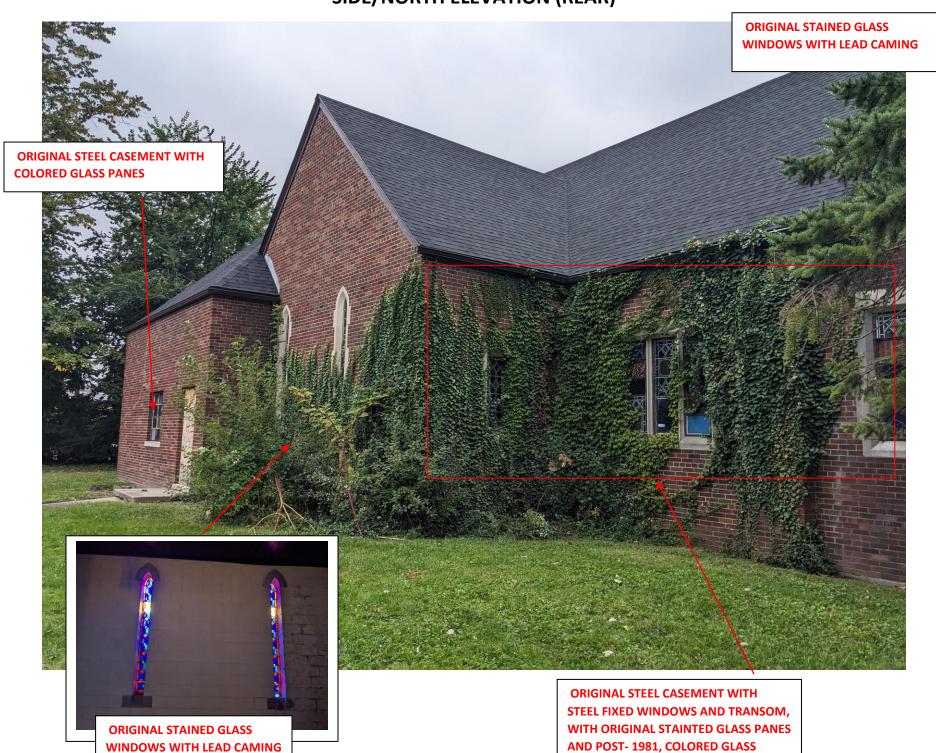

### **SIDE/NORTH ELEVATION (REAR)**

### SIDE/NORTH ELEVATION (SIMILAR TO CONDITIONS AT SIDE/SOUTH ELEVATION)

ORIGINAL STEEL CASEMENT WITH STEEL FIXED WINDOWS AND TRANSOM, WITH ORIGINAL STAINTED GLASS PANES AND POST- 1981, COLORED GLASS

ORIGINAL STEEL CASEMENT WITH STEEL TRANSOM, WITH ORIGINAL STAINTED GLASS PANES. WINDOW TO RIGHT IS MISSING