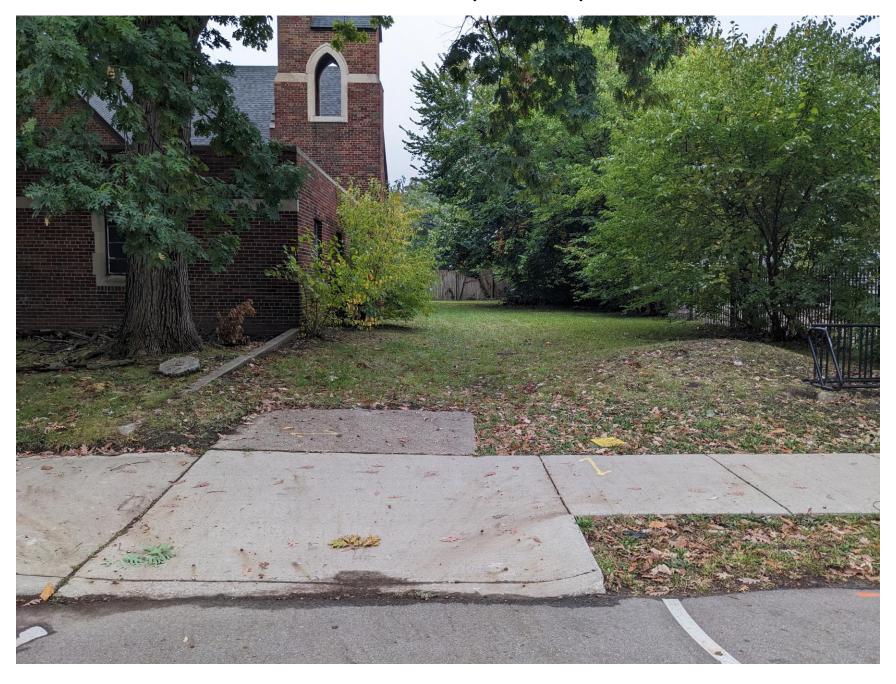

L STEEL CASEMENT AND TRANSOM WITH POST-1981, COLORED GLASS PANES ORIGINAL FIXED STEEL WINDOWS AND TRANSOMS WITH STAINED GLASS PANES (W/LEAD CAMING)



POST- 1981, COLORED GLASS PANES

### SIDE/SOUTHWEST ELEVATION (ONE STORY, FLAT-ROOF WING)



GLASS BLOCK WINDOW INSTALLED IN 2023 W/OUT HDC APPROVAL

### **REAR/WEST ELEVATION**



### **SIDE/NORTH ELEVATION (REAR)**



### SIDE/NORTH ELEVATION (SIMILAR TO CONDITIONS AT SIDE/SOUTH ELEVATION)



ORIGINAL STEEL CASEMENT WITH STEEL FIXED WINDOWS AND TRANSOM, WITH ORIGINAL STAINTED GLASS PANES AND POST- 1981, COLORED GLASS

ORIGINAL STEEL CASEMENT WITH STEEL TRANSOM, WITH ORIGINAL STAINTED GLASS PANES. WINDOW TO RIGHT IS MISSING

#### **ROOF**



GABLED AND HIPPED ROOF WITH ASPHALT SHINGES (INSTALLED IN 2023)

# **SITE CONDITIONS (REAR YARD)**



# SITE CONDITIONS (NORTH/SIDE AND FRONT YARDS)



# SITE CONDITIONS (SOUTH/SIDE YARD)



# SITE CONDITIONS (SOUTH/SIDE YARD)