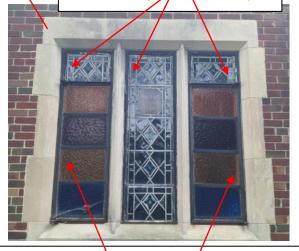

### SIDE/SOUTH ELEVATION (SIMILAR CONDITIONS AT SIDE/NORTH ELEVATION)

ORIGINAL STEEL CASEMENT AND TRANSOM WITH STAINED GLASS PANES (W/LEAD CAMING)

ORIGINAL FIXED STEEL WINDOWS AND TRANSOMS WITH STAINED GLASS PANES (WAYEAD CAMING)

ORIGINAL STEEL CASEMENT AND TRANSOM WITH POST-1981, COLORED GLASS PANES ORIGINAL FIXED STEEL WINDOWS AND TRANSOMS WITH STAINED GLASS PANES (W/LEAD CAMING)

POST- 1981, COLORED GLASS PANES