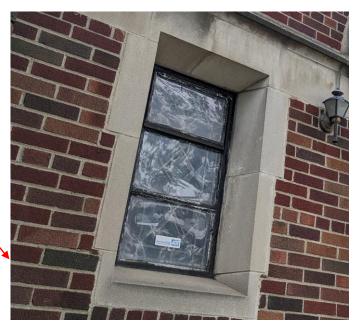

### **FRONT/EAST ELEVATION**

#### NOTE DECORATIVE STONE TRIM/DETAILING AT ALL ELEVATIONS





ORIGINAL VERTICAL
PLANK WOOD DOORS,
EACH WITH LEADED
GLASS VISION PANEL



### SIDE/SOUTH ELEVATION (SIMILAR CONDITIONS AT SIDE/NORTH ELEVATION)





ORIGINAL STEEL CASEMENT AND TRANSOM WITH STAINED GLASS PANES (W/LEAD CAMING)

ORIGINAL FIXED STEEL WINDOWS AND TRANSOMS WITH STAINED GLASS PANES (WAYEAD CAMING)



ORIGINAL STEEL CASEMENT AND TRANSOM WITH POST-1981, COLORED GLASS PANES ORIGINAL FIXED STEEL WINDOWS AND TRANSOMS WITH STAINED GLASS PANES (W/LEAD CAMING)



POST- 1981, COLORED GLASS PANES

### SIDE/SOUTHWEST ELEVATION (ONE STORY, FLAT-ROOF WING)



GLASS BLOCK WINDOW INSTALLED IN 2023 W/OUT HDC APPROVAL

### **REAR/WEST ELEVATION**



### **SIDE/NORTH ELEVATION (REAR)**



### SIDE/NORTH ELEVATION (SIMILAR TO CONDITIONS AT SIDE/SOUTH ELEVATION)



ORIGINAL STEEL CASEMENT WITH S