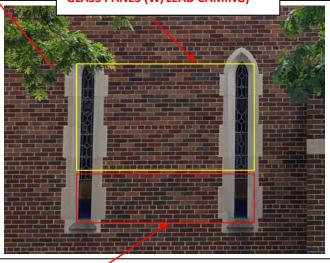

### SIDE/SOUTH ELEVATION (SIMILAR CONDITIONS AT SIDE/NORTH ELEVATION)

ORIGINAL STEEL CASEMENT AND TRANSOM WITH STAINED GLASS PANES (W/LEAD CAMING)

ORIGINAL FIXED STEEL WINDOWS AND TRANSOMS WITH STAINED GLASS PANES (WAYEAD CAMING)

ORIGINAL STEEL CASEMENT AND TRANSOM WITH POST-1981, COLORED GLASS PANES ORIGINAL FIXED STEEL WINDOWS AND TRANSOMS WITH STAINED GLASS PANES (W/LEAD CAMING)

POST- 1981, COLORED GLASS PANES