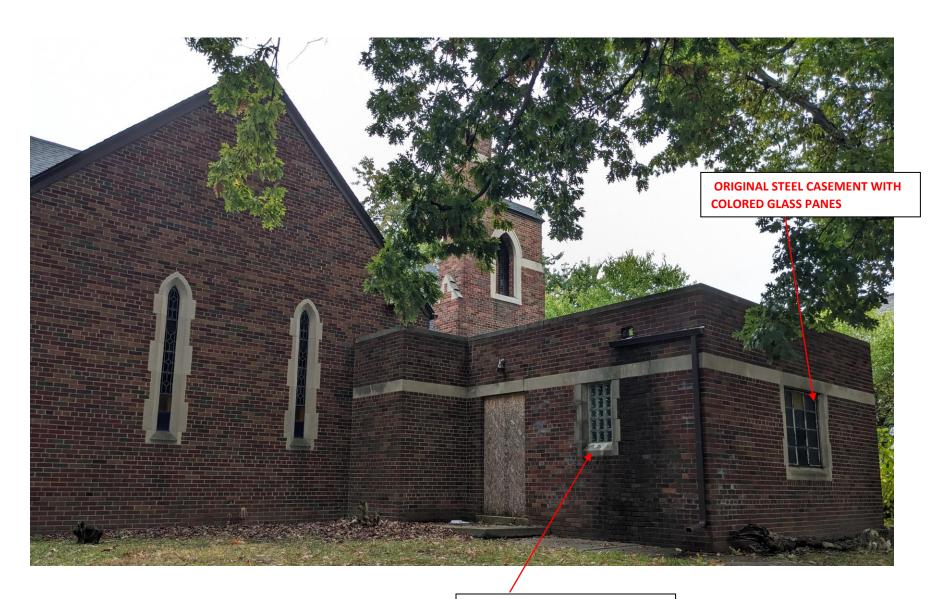

### SIDE/SOUTHWEST ELEVATION (ONE STORY, FLAT-ROOF WING)

GLASS BLOCK WINDOW INSTALLED IN 2023 W/OUT HDC APPROVAL