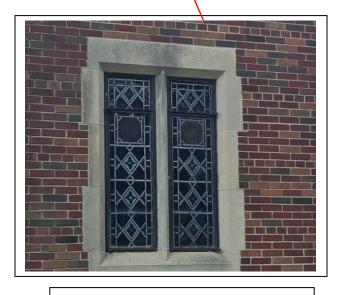

### SIDE/SOUTH ELEVATION (SIMILAR CONDITIONS AT SIDE/NORTH ELEVATION)

ORIGINAL STEEL CASEMENT AND TRANSOM WITH STAINED GLASS PANES (W/LEAD CAMING)

ORIGINAL FIXED STEEL WINDOWS AND TRANSOMS WITH STAINED GLASS PANES (WAYEAD CAMING)

ORIGINAL STEEL CASEMENT AND TRANSOM WITH POST-1981, COLORED GLASS PANES ORIGINAL FIXED STEEL WINDOWS AND TRANSOMS WITH STAINED GLASS PANES (W/LEAD CAMING)

POST- 1981, COLORED GLASS PANES