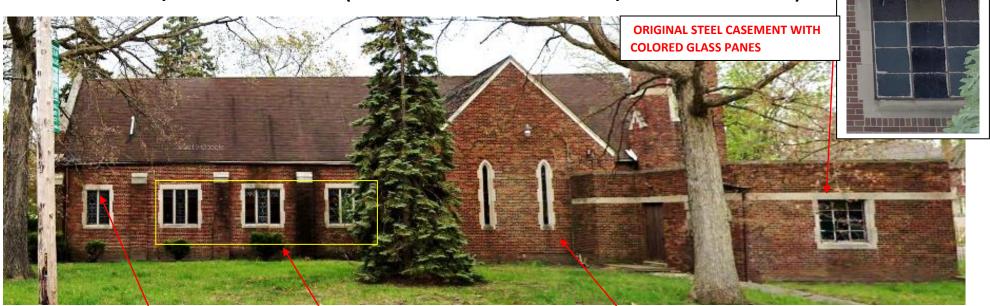

### SIDE/SOUTH ELEVATION (SIMILAR CONDITIONS AT SIDE/NORTH ELEVATION)

ORIGINAL STEEL CASEMENT AND TRANSOM WITH STAINED GLASS PANES (W/LEAD CAMING)

ORIGINAL FIXED STEEL WINDOWS AND TRANSOMS WITH STAINED GLASS PANES (WAYEAD CAMING)

ORIGINAL STEEL CASEMENT AND TRANSOM WITH POST-1981, COLORED GLASS PANES ORIGINAL FIXED STEEL WINDOWS AND TRANSOMS WITH STAINED GLASS PANES (W/LEAD CAMING)

POST- 1981, COLORED GLASS PANES