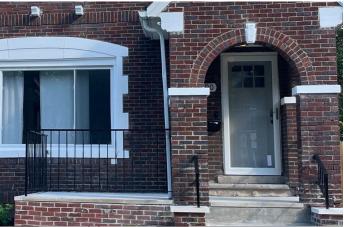

Site Photo 1, by Staff Sept.23, 2022: (South) front elevation.

Designation Slide, 1999: (Southeast) front/side elevation original windows, porch, and painted cast stone.

This property has no HDC approvals on Detroit Property Information System (DPI), and has the following outstanding violations for work done without approval:

*Site Photo 4, by Staff Dec. 12, 2021: (South) front elevation, showing front door with arching radial windows.* 

Aerial of Parcel #14004966, showing garage is missing.

*Site Photo 5, by Staff July 26, 2022: (South) front elevation showing new door with square windows.* 

Site Photo 8, by Staff December 13,2021 : (South) front elevation showing new vinyl windows on front 2nd and  $3^{rd}$  floors.

replaced with vinyl, which is not an appropriate material. The designation slide shows that the materials were wood.