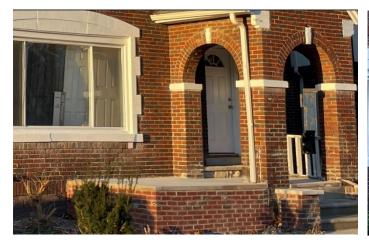

*Site Photo 4, by Staff Dec. 12, 2021: (South) front elevation, showing front door with arching radial windows.* 

Aerial of Parcel #14004966, showing garage is missing.

*Site Photo 5, by Staff July 26, 2022: (South) front elevation showing new door with square windows.* 

# FRONT DOOR

- Staff requested a product sheet for the front and screen doors. The product sheet for the front door is attached, while the screen door has not been provided at the time of this report. Staff received verbal confirmation from the applicant this screen door is aluminum frame.
- Staff received confirmation from the applicant the original front door is not available and two different front doors were installed during the last year or so, changing the radial window pattern to the current square window pattern. (See photos 4 & 5) It is staff's opinion that the former, radial pattern window was more appropriate design to echo the arching portico.
- The current door is made of fiberglass. True wood doors are readily available and would be appropriate choice for this property.