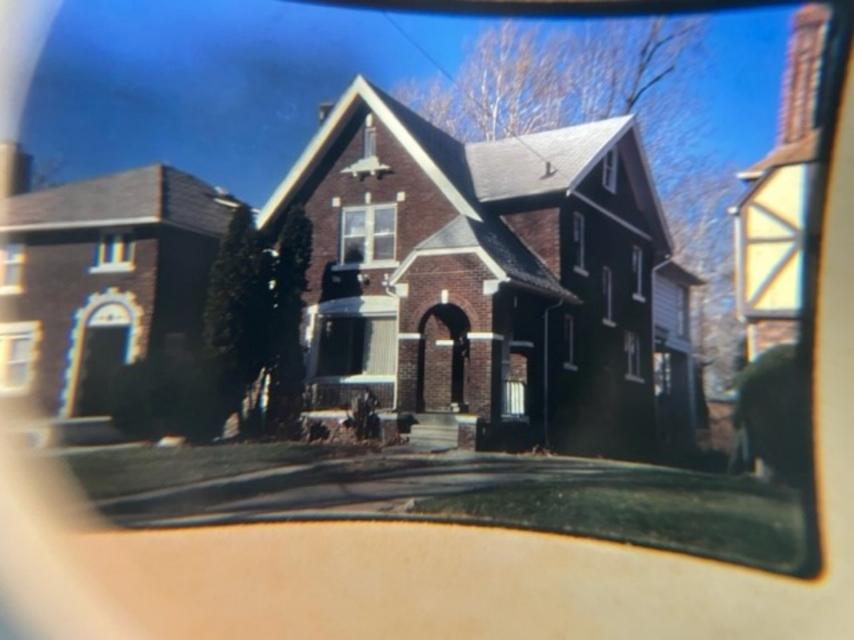

Site Photo 1, by Staff Sept.23, 2022: (South) front elevation.

Designation Slide, 1999: (Southeast) front/side elevation original windows, porch, and painted cast stone.

This property has no HDC approvals on Detroit Property Information System (DPI), and has the following outstanding violations for work done without approval:

Site Photo3, Google Streetview August 2013: (South) front/side elevation showing original front porch railing, which was black, here painted white. Image quality is poor with double image line at center of porch archway.