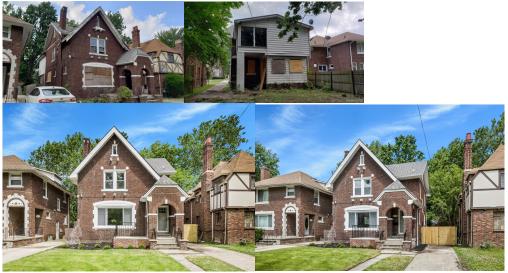

Site Photo 6, by Applicant, exact date unknown 2020: (South) front and side elevation showing condition of house after purchase.

Site Photo 7, by Applicant exact date unknown 2020: (North) rear elevation showing condition of house after purchase.

# TUCKPOINT/FRONT PORCH

- Staff observed in the 2020 photo provided by the applicant the original darker brick facing of the front porch was present, but some of the rebricked area is not clearly visible in this photograph. *(See photo 6)*
- Staff observed the top surface of the porch has been raised, as the surface of the porch now exceeds the height of the original wingwalls and the riser to the porch is 3-5" higher. It appears the surrounding walls of the front porch and the surface of the front porch has been raised between 2020 and December 2021.
- The preceding images (see site photos 2 & 3) of the front porch captures the design and height of the front porch railing, which did not exceed the height of the first-floor windowsill. Staff offers the opinion that the scale and design of this porch, its matching brick to the house, and the railing and their collective relationship to the house's architecture are distinct, character-defining features that have been altered or destroyed. It is staff's opinion that the mismatched brick, the raising of the porch height, the porch railing scale and addition of railings to the wing-walls of the current steps are inappropriate.