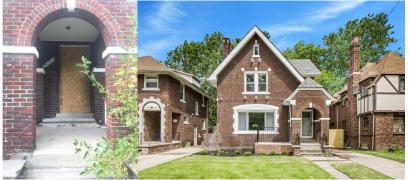

Site Photo 6, by Applicant, exact date unknown 2020: (South) front and side elevation showing condition of house after purchase.

Site Photo 7, by Applicant exact date unknown 2020: (North) rear elevation showing condition of house after purchase.

# TUCKPOINT/FRONT PORCH

- Staff observed in the 2020 photo provided by the applicant the original darker brick facing of the front porch was present, but some of the rebricked area is not clearly visible in this photograph. *(See photo 6)*
- Staff observed the top surface of the porch has been raised, as the surface of the porch now exceeds the height of the original wingwalls and the riser to the porch is 3-5" higher. It appears the surrounding walls of the front porch and the surface of the front porch has been raised between 2020 and December 2021.
- The preceding images (see site photos 2 & 3) of the front porch captures the design and height of the front porch railing, which did not exceed the height of the first-floor windowsill. Staff offers the opinion that the scale and design of this porch, its matching brick to the house, and the railing and their collective relationship to the house's architecture are distinct, character-defining features that have been altered or destroyed. It is staff's opinion that the mismatched brick, the raising of the porch height, the porch railing scale and addition of railings to the wing-walls of the current steps are inappropriate.