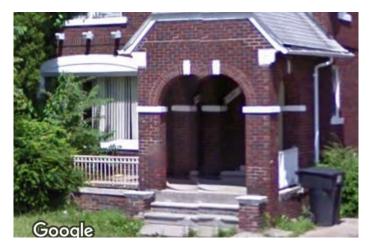

*Site Photo 4, by Staff Dec. 12, 2021: (South) front elevation, showing front door with arching radial windows.* 

Aerial of Parcel #14004966, showing garage is missing.

*Site Photo 5, by Staff July 26, 2022: (South) front elevation showing new door with square windows.* 

# FRONT DOOR

- Staff requested a product sheet for the front and screen doors. The product sheet for the front door is attached, while the screen door has not been provided at the time of this report. Staff received verbal confirmation from the applicant this screen door is aluminum frame.
- Staff received confirmation from the applicant the original front door is not available and two different front doors were installed during the last year or so, changing the radial window pattern to the current square window pattern. (See photos 4 & 5) It is staff's opinion that the former, radial pattern window was more appropriate design to echo the arching portico.
- The current door is made of fiberglass. True wood doors are readily available and would be appropriate choice for this property.