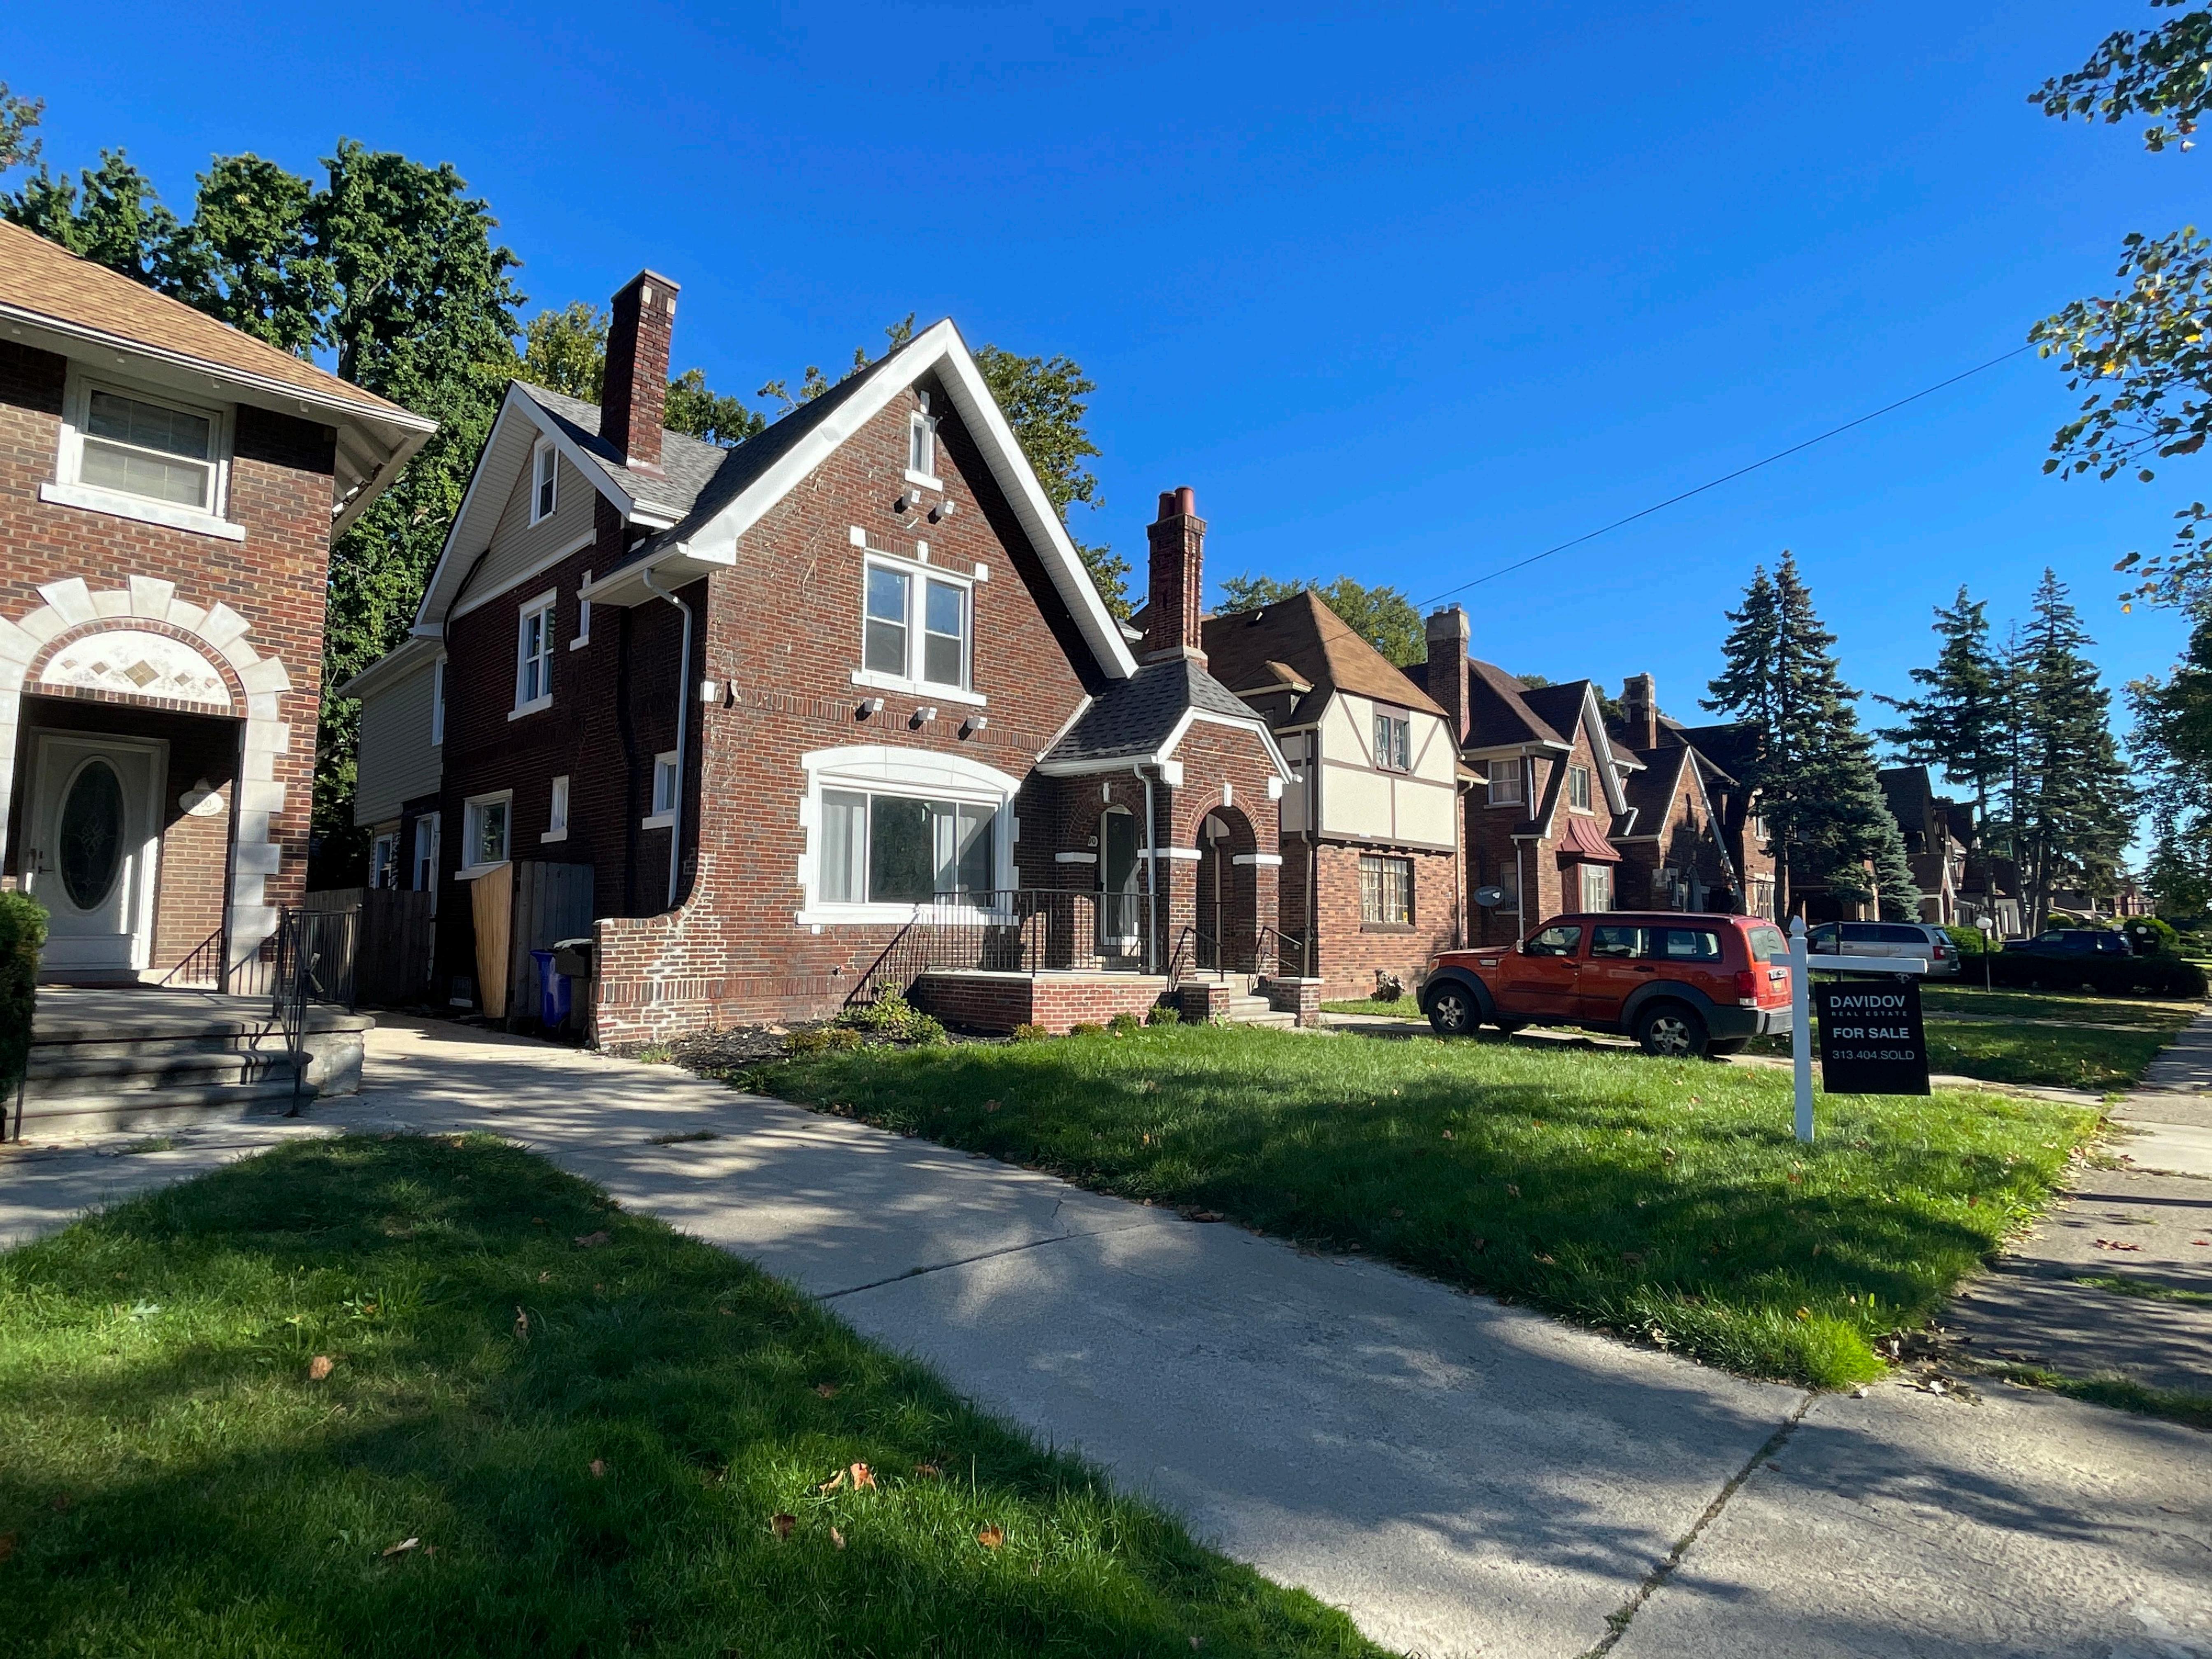

# **EXISTING CONDITIONS**

Built in 1925, the property at 4290 Leslie is a 2 ½ story Tudor Revival residence facing southeast. The steeply pitched, cross-gabled, asphalt-shingled roof features a front gable with dark red brick cladding from the peak to the foundation of the house. The original wood soffits and fascia under the roofline has been replaced with vinyl. This and the recent replacement of the asphalt shingles with asphalt shingles are part of this application's scope. Cast stone key stones, arching lintels, sills and window box supports demark each window. All windows have been replaced with vinyl windows on the front and side elevations. The second story windows appear to have been wood double-hung replaced with vinyl double hung, the first story picture window has been replaced with a 3-panel slider window. The asymmetrically placed entrance is under an arching brick portico with cast stone detailing that has also been painted white. The front porch railing height was no higher than the first-floor windowsill originally but has since been replaced with a higher railing that clearly overlaps this height by a foot. Additional railings have been added to the brick wing walls of the front steps. The brick cladding of the porch has since been replaced with a red brick that does not match the original brick of the house. The porch steps are met with a concrete walkway that traverses across the front lawn to the sidewalk. Original evergreen foundation plantings were replaced with a small garden bed with tiny boxwood and other shrubs. This property is currently listed for sale.

# TUCKPOINT/FRONT PORCH

- Staff observed in the 2020 photo provided by the applicant the original darker brick facing of the front porch was present, but some of the rebricked area is not clearly visible in this photograph. *(See photo 6)*
- Staff observed the top surface of the porch has been raised, as the surface of the porch now exceeds the height of the original wingwalls and the riser to the porch is 3-5" higher. It appears the surrounding walls of the front porch and the surface of the front porch has been raised between 2020 and December 2021.
- The preceding images (see site photos 2 & 3) of the front porch captures the design and height of the front porch railing, which did not exceed the height of the first-floor windowsill. Staff offers the opinion that the scale and design of this porch, its matching brick to the house, and the railing and their collective relationship to the house's architecture are distinct, character-defining features that have been altered or destroyed. It is staff's opinion that the mismatched brick, the raising of the porch height, the porch railing scale and addition of railings to the wing-walls of the current steps are inappropriate.