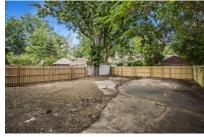

#### FENCE DETAILS

The applicant states that they have completed work on removing an existing rear chain link fence and replacing it with a 6' wood panel fence that matches the next-door neighbor fence. The wood is pressure treated pine, with a dog-ear pickets. The fence is not proposed to be painted or stained.

# **FENCE**

- It is staff's opinion that the scale, design, material, and location of the wood privacy fence is appropriate.
- Unpainted or unfinished wood is not historically appropriate according to the Commission's Fence Guidelines and must be treated with stain or paint that complements the house.