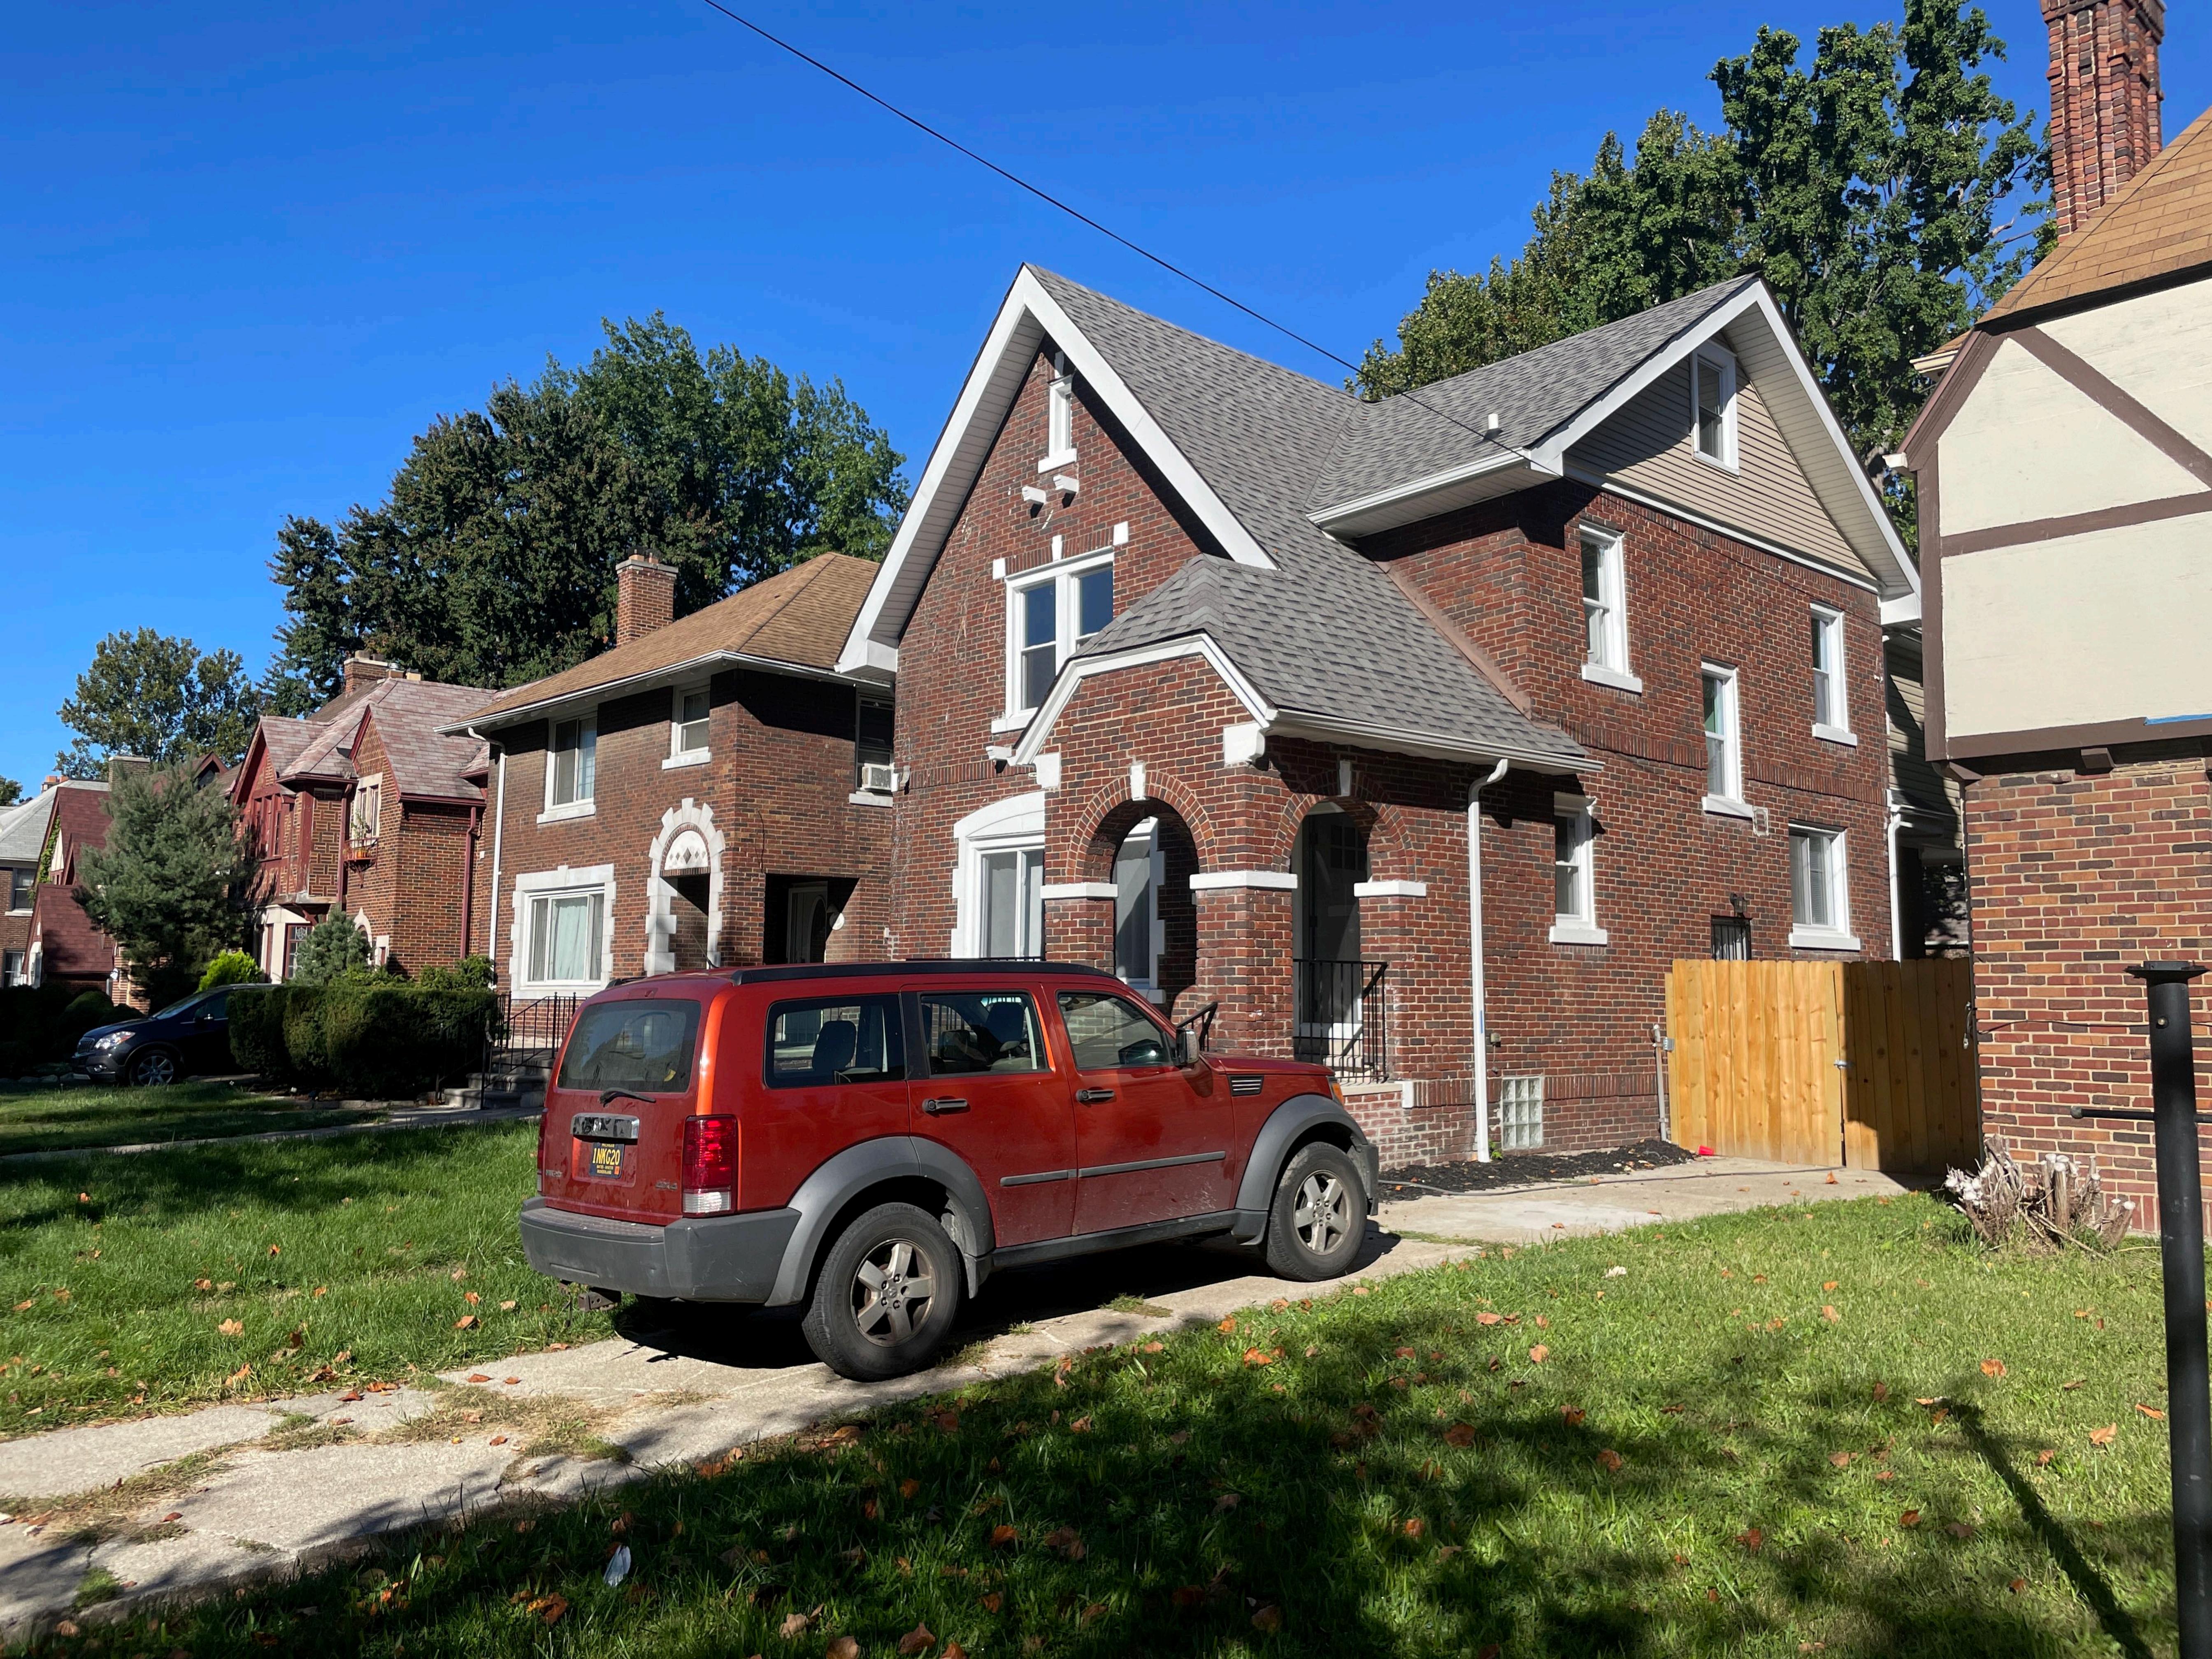

# **EXISTING CONDITIONS**

Built in 1925, the property at 4290 Leslie is a 2 ½ story Tudor Revival residence facing southeast. The steeply pitched, cross-gabled, asphalt-shingled roof features a front gable with dark red brick cladding from the peak to the foundation of the house. The original wood soffits and fascia under the roofline has been replaced with vinyl. This and the recent replacement of the asphalt shingles with asphalt shingles are part of this application's scope. Cast stone key stones, arching lintels, sills and window box supports demark each window. All windows have been replaced with vinyl windows on the front and side elevations. The second story windows appear to have been wood double-hung replaced with vinyl double hung, the first story picture window has been replaced with a 3-panel slider window. The asymmetrically placed entrance is under an arching brick portico with cast stone detailing that has also been painted white. The front porch railing height was no higher than the first-floor windowsill originally but has since been replaced with a higher railing that clearly overlaps this height by a foot. Additional railings have been added to the brick wing walls of the front steps. The brick cladding of the porch has since been replaced with a red brick that does not match the original brick of the house. The porch steps are met with a concrete walkway that traverses across the front lawn to the sidewalk. Original evergreen foundation plantings were replaced with a small garden bed with tiny boxwood and other shrubs. This property is currently listed for sale.

# TUCKPOINT/FRONT PORCH DETAILS

The applicant states that they have tuckpointed the house where needed, but the change of the brick on the front porch was already present when the applicant purchased the house. The applicant has installed a custom wrought iron railing by Adaptive Construction LLC on the porch perimeter and on the wing walls of the front steps, painted black. The applicant states the design was based on other railings found in the neighborhood.

# TUCKPOINT/FRONT PORCH

- Staff observed in the 2020 photo provided by the applicant the original darker brick facing of the front porch was present, but some of the rebricked area is not clearly visible in this photograph. *(See photo 6)*
- Staff observed the top surface of the porch has been raised, as the surface of the porch now exceeds the height of the original wingwalls and the riser to the porch is 3-5" higher. It appears the surrounding walls of the front porch and the surface of the front porch has been raised between 2020 and December 2021.
- The preceding images (see site photos 2 & 3) of the front porch captures the design and height of the front porch railing, which did not exceed the height of the first-floor windowsill. Staff offers the opinion that the scale and design of this porch, its matching brick to the house, and the railing and their collective relationship to the house's architecture are distinct, character-defining features that have been altered or destroyed. It is staff's opinion that the mismatched brick, the raising of the porch height, the porch railing scale and addition of railings to the wing-walls of the current steps are inappropriate.