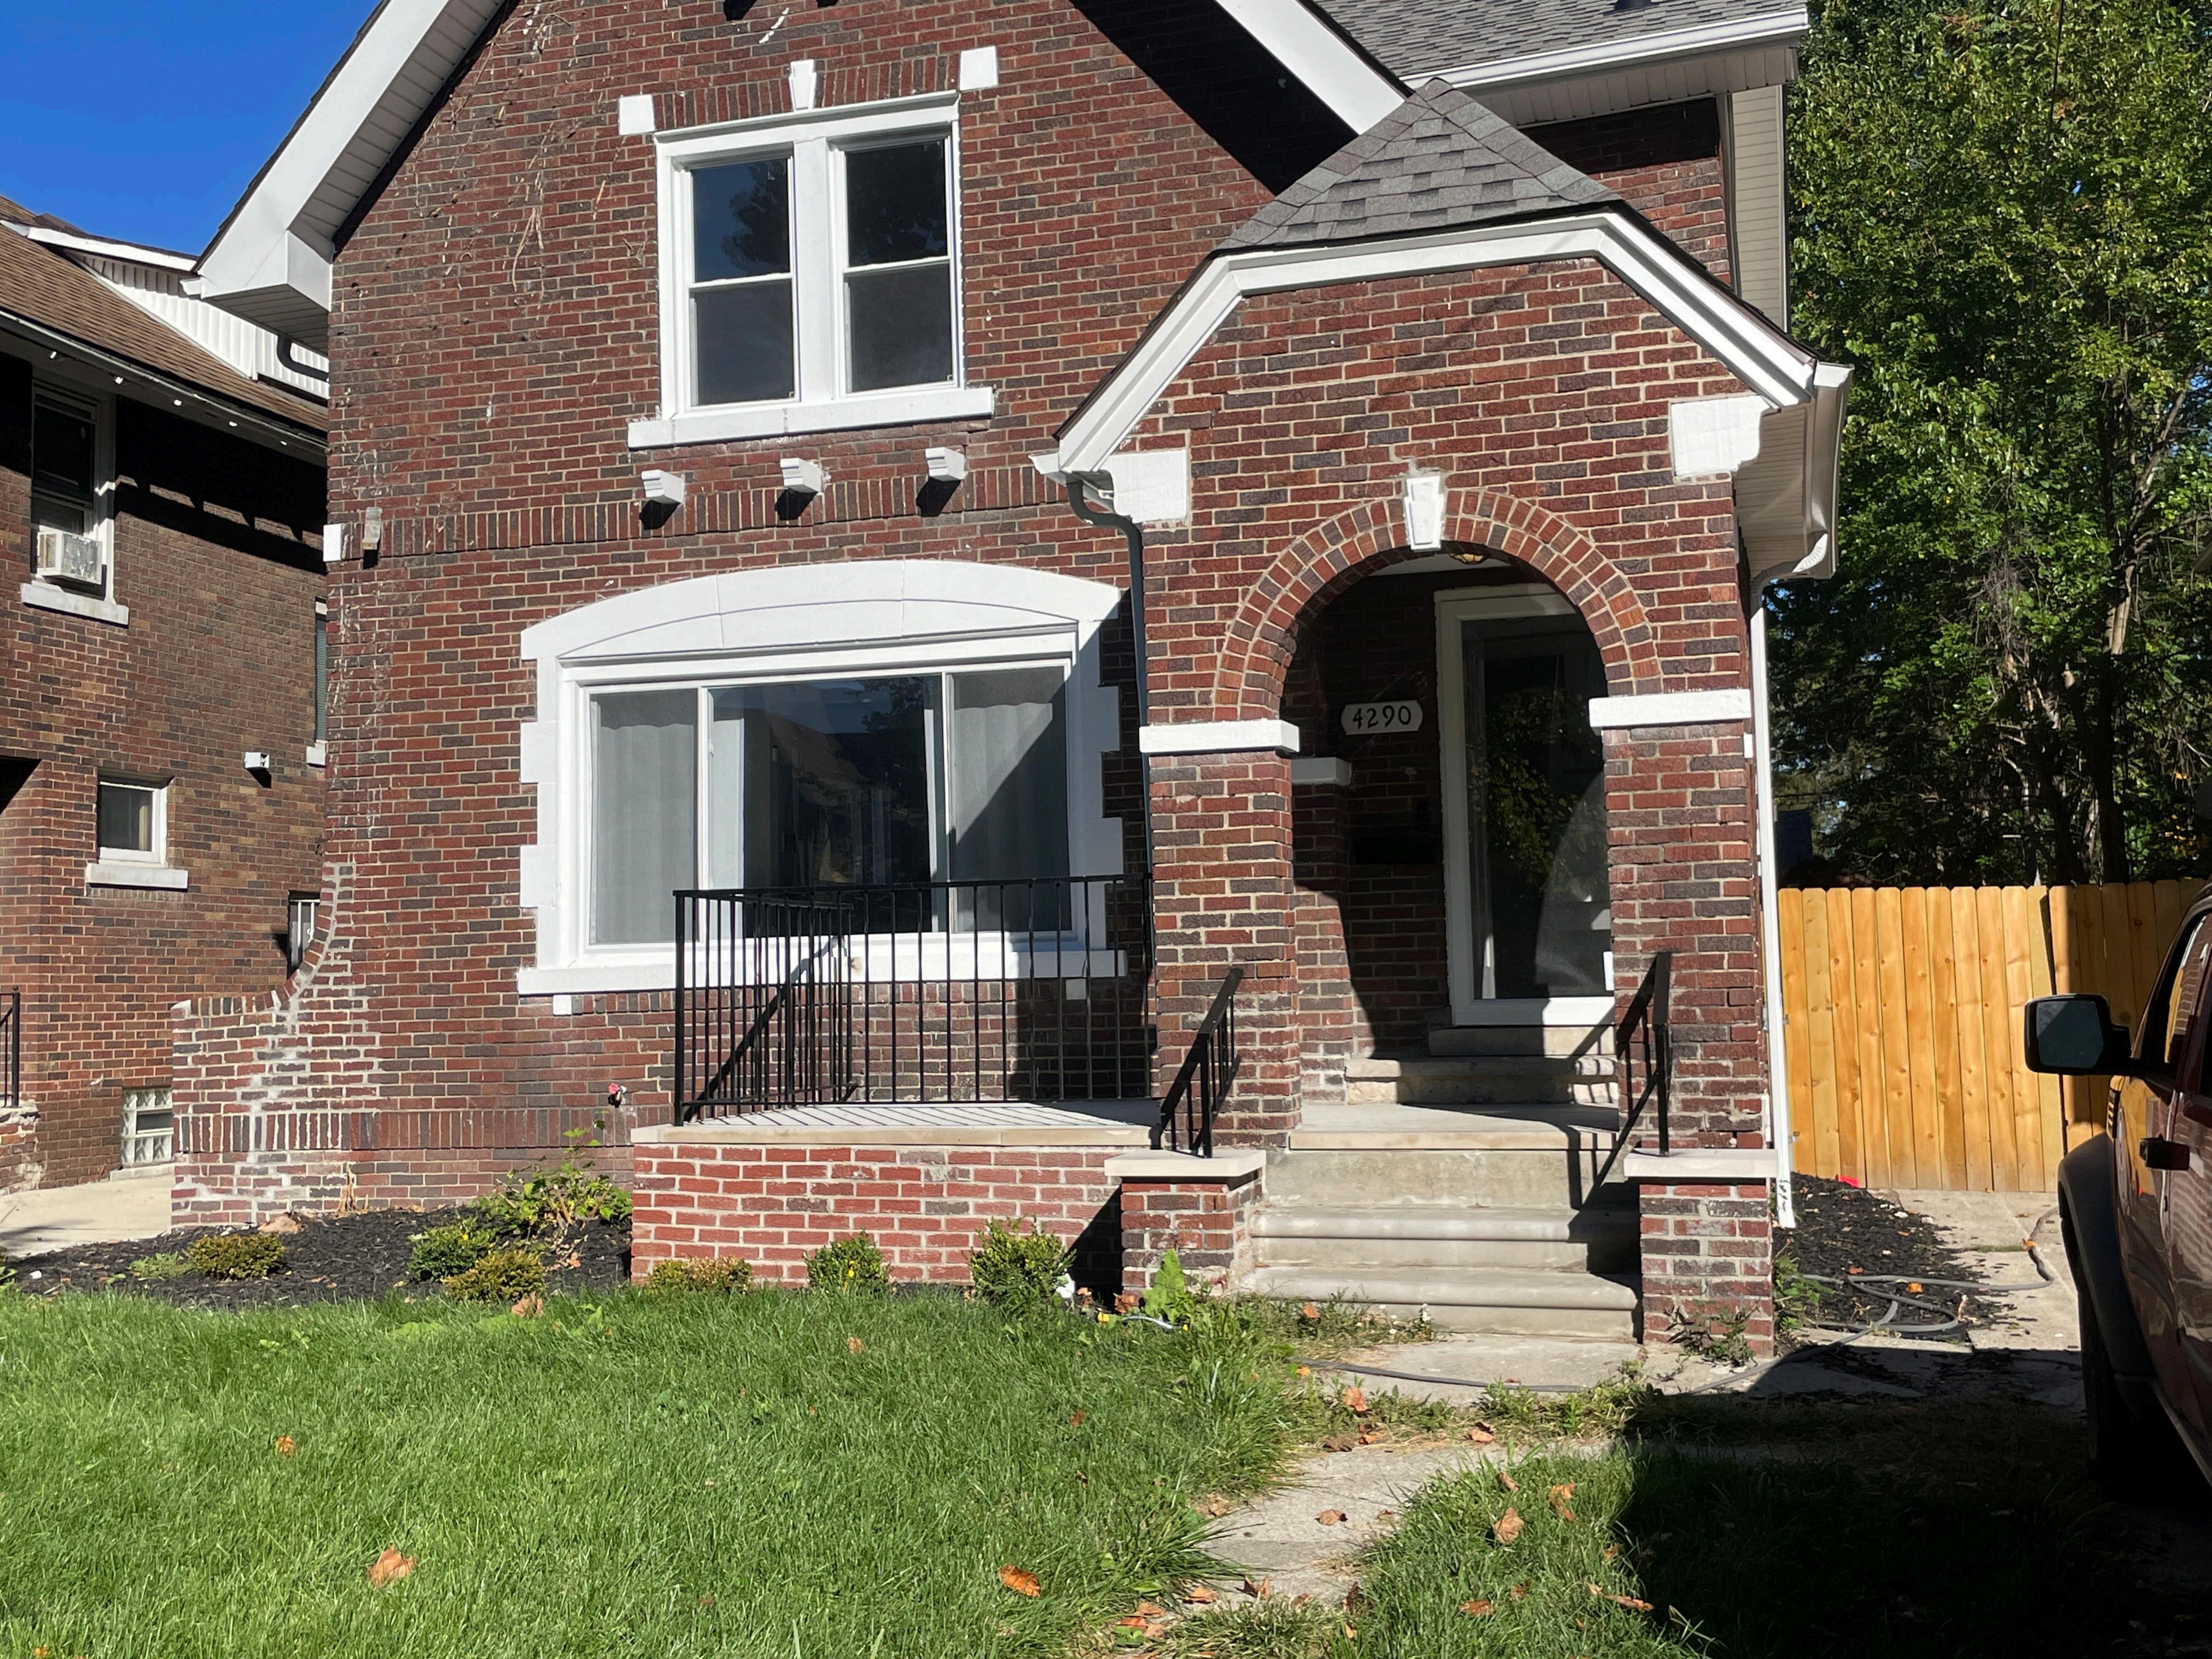

# **EXISTING CONDITIONS**

Built in 1925, the property at 4290 Leslie is a 2 ½ story Tudor Revival residence facing southeast. The steeply pitched, cross-gabled, asphalt-shingled roof features a front gable with dark red brick cladding from the peak to the foundation of the house. The original wood soffits and fascia under the roofline has been replaced with vinyl. This and the recent replacement of the asphalt shingles with asphalt shingles are part of this application's scope. Cast stone key stones, arching lintels, sills and window box supports demark each window. All windows have been replaced with vinyl windows on the front and side elevations. The second story windows appear to have been wood double-hung replaced with vinyl double hung, the first story picture window has been replaced with a 3-panel slider window. The asymmetrically placed entrance is under an arching brick portico with cast stone detailing that has also been painted white. The front porch railing height was no higher than the first-floor windowsill originally but has since been replaced with a higher railing that clearly overlaps this height by a foot. Additional railings have been added to the brick wing walls of the front steps. The brick cladding of the porch has since been replaced with a red brick that does not match the original brick of the house. The porch steps are met with a concrete walkway that traverses across the front lawn to the sidewalk. Original evergreen foundation plantings were replaced with a small garden bed with tiny boxwood and other shrubs. This property is currently listed for sale.

Site Photo 1, by Staff Sept.23, 2022: (South) front elevation.

Designation Slide, 1999: (Southeast) front/side elevation original windows, porch, and painted cast stone.

This property has no HDC approvals on Detroit Property Information System (DPI), and has the following outstanding violations for work done without approval:

# TUCKPOINT/FRONT PORCH

- Staff observed in the 2020 photo provided by the applicant the original darker brick facing of the front porch was present, but some of the rebricked area is not clearly visible in this photograph. *(See photo 6)*
- Staff observed the top surface of the porch has been raised, as the surface of the porch now exceeds the height of the original wingwalls and the riser to the porch is 3-5" higher. It appears the surrounding walls of the front porch and the surface of the front porch has been raised between 2020 and December 2021.
- The preceding images (see site photos 2 & 3) of the front porch captures the design and height of the front porch railing, which did not exceed the height of the first-floor windowsill. Staff offers the opinion that the scale and design of this porch, its matching brick to the house, and the railing and their collective relationship to the house's architecture are distinct, character-defining features that have been altered or destroyed. It is staff's opinion that the mismatched brick, the raising of the porch height, the porch railing scale and addition of railings to the wing-walls of the current steps are inappropriate.