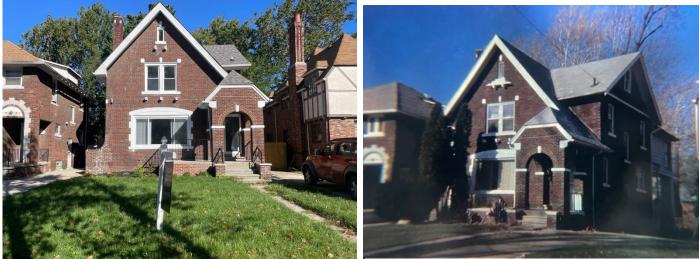

# **EXISTING CONDITIONS**

Built in 1925, the property at 4290 Leslie is a 2 ½ story Tudor Revival residence facing southeast. The steeply pitched, cross-gabled, asphalt-shingled roof features a front gable with dark red brick cladding from the peak to the foundation of the house. The original wood soffits and fascia under the roofline has been replaced with vinyl. This and the recent replacement of the asphalt shingles with asphalt shingles are part of this application's scope. Cast stone key stones, arching lintels, sills and window box supports demark each window. All windows have been replaced with vinyl windows on the front and side elevations. The second story windows appear to have been wood double-hung replaced with vinyl double hung, the first story picture window has been replaced with a 3-panel slider window. The asymmetrically placed entrance is under an arching brick portico with cast stone detailing that has also been painted white. The front porch railing height was no higher than the first-floor windowsill originally but has since been replaced with a higher railing that clearly overlaps this height by a foot. Additional railings have been added to the brick wing walls of the front steps. The brick cladding of the porch has since been replaced with a red brick that does not match the original brick of the house. The porch steps are met with a concrete walkway that traverses across the front lawn to the sidewalk. Original evergreen foundation plantings were replaced with a small garden bed with tiny boxwood and other shrubs. This property is currently listed for sale.

Site Photo 1, by Staff Sept.23, 2022: (South) front elevation.

Designation Slide, 1999: (Southeast) front/side elevation original windows, porch, and painted cast stone.

This property has no HDC approvals on Detroit Property Information System (DPI), and has the following outstanding violations for work done without approval:

Site Photo3, Google Streetview August 2013: (South) front/side elevation showing original front porch railing, which was black, here painted white. Image quality is poor with double image line at center of porch archway.