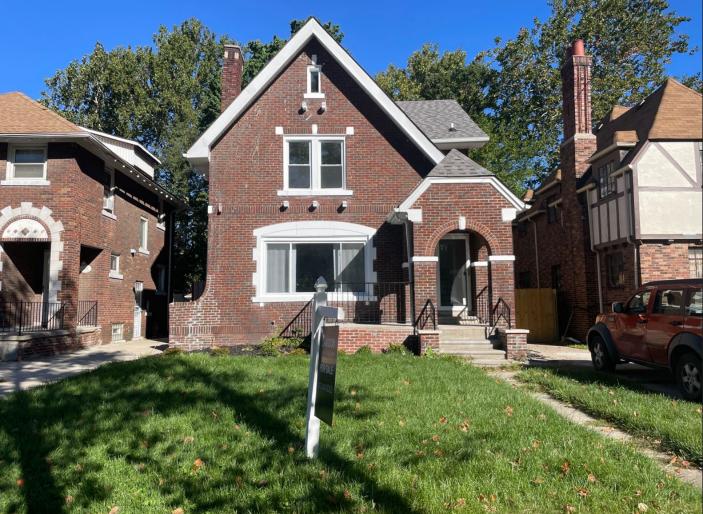

# **EXISTING CONDITIONS**

Built in 1925, the property at 4290 Leslie is a 2 ½ story Tudor Revival residence facing southeast. The steeply pitched, cross-gabled, asphalt-shingled roof features a front gable with dark red brick cladding from the peak to the foundation of the house. The original wood soffits and fascia under the roofline has been replaced with vinyl. This and the recent replacement of the asphalt shingles with asphalt shingles are part of this application's scope. Cast stone key stones, arching lintels, sills and window box supports demark each window. All windows have been replaced with vinyl windows on the front and side elevations. The second story windows appear to have been wood double-hung replaced with vinyl double hung, the first story picture window has been replaced with a 3-panel slider window. The asymmetrically placed entrance is under an arching brick portico with cast stone detailing that has also been painted white. The front porch railing height was no higher than the first-floor windowsill originally but has since been replaced with a higher railing that clearly overlaps this height by a foot. Additional railings have been added to the brick wing walls of the front steps. The brick cladding of the porch has since been replaced with a red brick that does not match the original brick of the house. The porch steps are met with a concrete walkway that traverses across the front lawn to the sidewalk. Original evergreen foundation plantings were replaced with a small garden bed with tiny boxwood and other shrubs. This property is currently listed for sale.

# TUCKPOINT/FRONT PORCH

- Staff observed in the 2020 photo provided by the applicant the original darker brick facing of the front porch was present, but some of the rebricked area is not clearly visible in this photograph. *(See photo 6)*
- Staff observed the top surface of the porch has been raised, as the surface of the porch now exceeds the height of the original wingwalls and the riser to the porch is 3-5" higher. It appears the surrounding walls of the front porch and the surface of the front porch has been raised between 2020 and December 2021.
- The preceding images (see site photos 2 & 3) of the front porch captures the design and height of the front porch railing, which did not exceed the height of the first-floor windowsill. Staff offers the opinion that the scale and design of this porch, its matching brick to the house, and the railing and their collective relationship to the house's architecture are distinct, character-defining features that have been altered or destroyed. It is staff's opinion that the mismatched brick, the raising of the porch height, the porch railing scale and addition of railings to the wing-walls of the current steps are inappropriate.