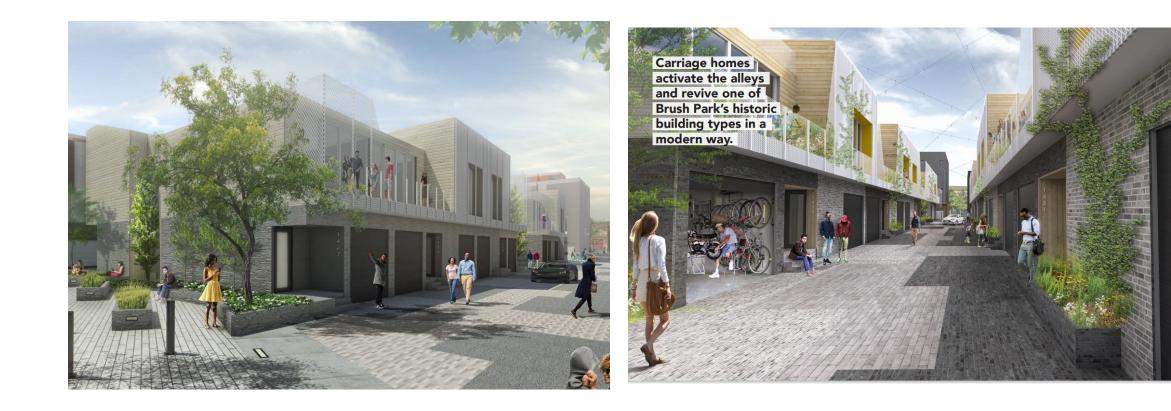

|                                                               |                                                                           |                            |                                                                    |
| DARK GRAY BRICK_CHARCOAL AND<br>IRONSPOT MIX WITH DARK MORTAR | LIGHT-MEDIUM GRAY BRICK_LIGHT<br>AND MEDIUM GRAY MIX WITH LIGHT<br>MORTAR | ALUMINUM FRAMES_DARK GRAY  | JULIET BALCONY REVEALS_FIBER<br>CEMENT PANELS, DARK MUSTARD YELLOW |
|                                                               |                                                                           |                            |                                                                    |



GARAGE DOOR\_METAL PANELS, DARK

# Conceptual Renderings – Approved in 2016



### South Elevation – Approved in 2016

#### CARRIAGE HOMES CH4\_SOUTH ELEVATION FROM PARKING / TOWNHOUSES



### North Elevation – Approved in 2016

### CARRIAGE HOMES CH4\_NORTH ELEVATION ALONG ALLEY



## East and West Elevations – Approved in 2016

CARRIAGE HOMES CH4\_EAST & WEST ELEVATIONS