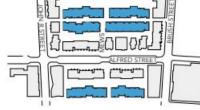

HT GRAY | CLOVER PATTERN PERFORATED METAL<br>SCREEN_POWDER COATED LIGHT GRAY |
|                                                               |                                                                           |                            |                                                                    |
| DARK GRAY BRICK_CHARCOAL AND<br>IRONSPOT MIX WITH DARK MORTAR | LIGHT-MEDIUM GRAY BRICK_LIGHT<br>AND MEDIUM GRAY MIX WITH LIGHT<br>MORTAR | ALUMINUM FRAMES_DARK GRAY  | JULIET BALCONY REVEALS_FIBER<br>CEMENT PANELS, DARK MUSTARD YELLOW |
|                                                               |                                                                           |                            |                                                                    |



GARAGE DOOR\_METAL PANELS, DARK

# Conceptual Renderings – Approved in 2016



### South Elevation – Approved in 2016

#### CARRIAGE HOMES CH4\_SOUTH ELEVATION FROM PARKING / TOWNHOUSES



### North Elevation – Approved in 2016

### CARRIAGE HOMES CH4\_NORTH ELEVATION ALONG ALLEY



## East and West Elevations – Approved in 2016

CARRIAGE HOMES CH4\_EAST & WEST ELEVATIONS