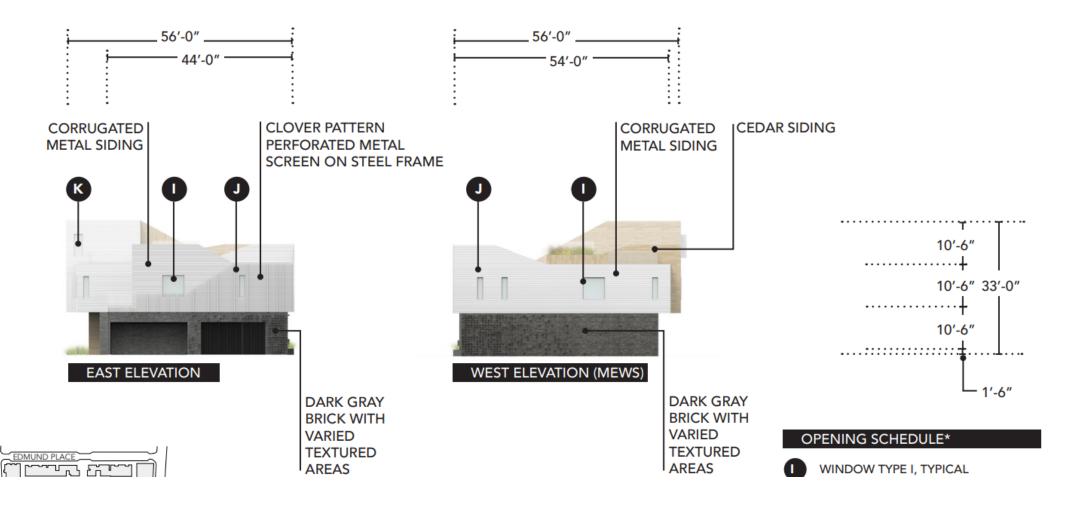

## East and West Elevations – Approved in 2016

CARRIAGE HOMES CH4\_EAST & WEST ELEVATIONS