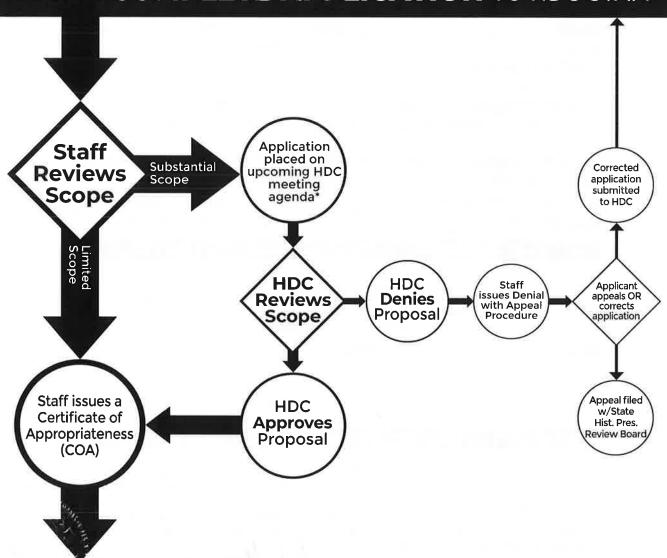

## HISTORIC DISTRICT COMMISSION REVIEW & PERMIT PROCESS

### SUBMIT COMPLETE APPLICATION TO HDC STAFF

### **OBTAIN BUILDING PERMIT**

FROM BUILDINGS, SAFETY ENGINEERING AND ENVIRONMENTAL DEPT. (BSEED)

FIND OUT MORE AT: WWW.detroitmi.gov/hdc

<sup>\*</sup> THE **COMMISSION MEETS REGULARY AT LEAST ONCE PER MONTH,** TYPICALLY ON THE SECOND WEDNESDAY OF THE MONTH.

(SEE WEBSITE FOR MEETING SCHEDULE/AGENDAS)