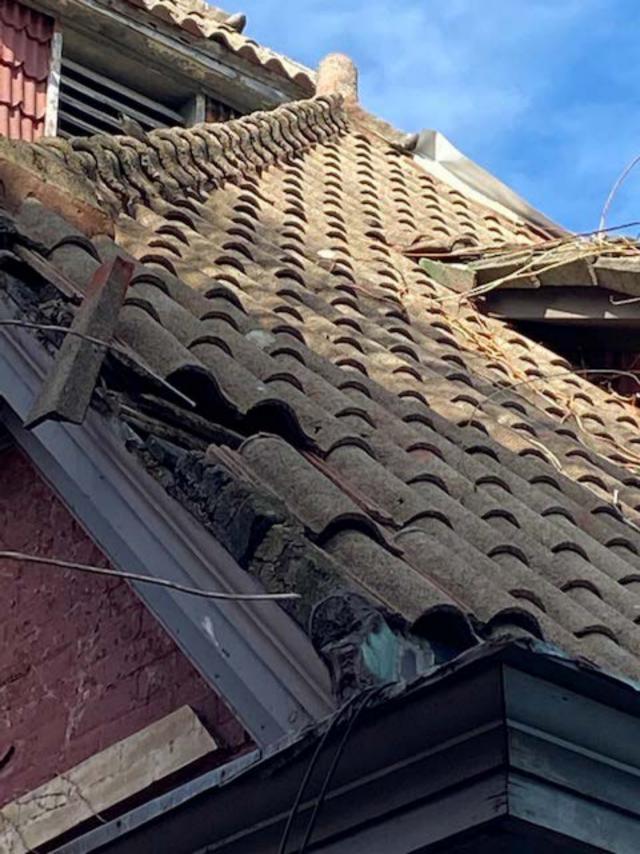

#### STAFF OBSERVATIONS AND RESEARCH

- The applicant presented a roof replacement proposal to the Commission at the 3/10/2021 meeting. The Commission denied the proposal because it did not provide a full scope of work. Also, it did not present a full picture of the condition of the existing historic roof. With the current application the property owner has provided a detailed scope of work and additional photos which indicate the specific areas of roof failure.
- Please see the attached staff report from the 3/10/2021 meeting, which includes photos, various repair and replacement quotes, and a narrative re: why the applicant would like to replace the roof.
- It is staff's opinion that the remaining clay tile roof system (to include the concrete barrel tiles, ridge tiles, tile "bumps", and finials; integrated copper gutters; and clay tiles at the dormer and vent hood walls) is a distinctive, character-defining feature at the property
- As this building was erected in 1911, the remaining tile roofing is 110 years old. HDC staff conducted a site visit on 4/9/2021 and inspected samples of the original roofing so that they might understand its specific materiality and the condition/performance of the now 110 year old tiles. After our inspection of the tiles and review of the submitted photos, staff determined that the tiles are indeed in deteriorated condition and that the roof has met the end of its serviceable life. It is staff's opinion that the roof merits replacement due to its poor condition
- The current application includes the replacement of the existing historic roof tiles and non-historic asphalt roofing. All extant copper gutters, the historic finial, and the vertically-applied clay tiles at the dormer front and sidewalls will be retained.
- Staff acknowledges that an in-kind replacement of the historic roof tiles would be infeasible, due to their unique nature and the cost associated with such an install. It is staff's opinion that the proposed new roofing adequately replicates the existing historic tiles. The applicant's proposal to retain the existing historic copper gutters, historic finial, and the vertically-applied clay tiles at the dormer front and sidewalls will contribute to the new roof's historic appearance
- As previously noted, the home which sits to the front/west of 532 Parkview is known as The Castle (530 Parkview). The Castle/ 530 Parkview had a similar roof until 2014, when the HDC approved its removal and replacement with new Monaco GAF designer dimensional asphalt shingles monaco gaf dimensional designer shingles Bing images. These shingles are meant to

#### Additional Damage Areas

General Damage Details