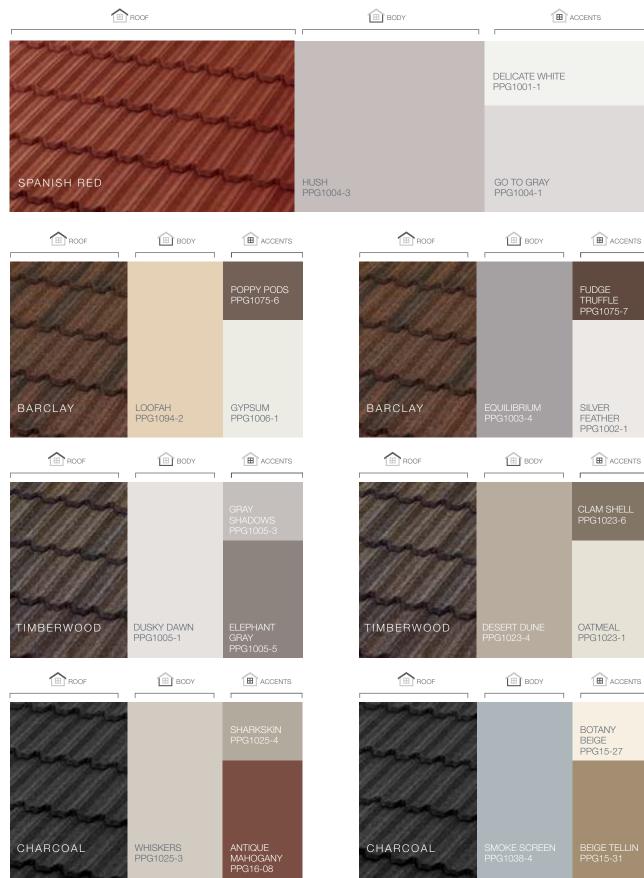

- Tear off current roof down to the planks
- Install a new steel roof (Barrel Vault style) with ventilation at ridges, color Timberwood
- Retain existing copper gutters and copper valleys
- Retain existing clay tile at dormer front and sidewalls
- Retain existing final which tops the vented cupola

#### STAFF OBSERVATIONS AND RESEARCH

- The applicant presented a roof replacement proposal to the Commission at the 3/10/2021 meeting. The Commission denied the proposal because it did not provide a full scope of work. Also, it did not present a full picture of the condition of the existing historic roof. With the current application the property owner has provided a detailed scope of work and additional photos which indicate the specific areas of roof failure.
- Please see the attached staff report from the 3/10/2021 meeting, which includes photos, various repair and replacement quotes, and a narrative re: why the applicant would like to replace the roof.
- It is staff's opinion that the remaining clay tile roof system (to include the concrete barrel tiles, ridge tiles, tile "bumps", and finials; integrated copper gutters; and clay tiles at the dormer and vent hood walls) is a distinctive, character-defining feature at the property
- As this building was erected in 1911, the remaining tile roofing is 110 years old. HDC staff conducted a site visit on 4/9/2021 and inspected samples of the original roofing so that they might understand its specific materiality and the condition/performance of the now 110 year old tiles. After our inspection of the tiles and review of the submitted photos, staff determined that the tiles are indeed in deteriorated condition and that the roof has met the end of its serviceable life. It is staff's opinion that the roof merits replacement due to its poor condition
- The current application includes the replacement of the existing historic roof tiles and non-historic asphalt roofing. All extant copper gutters, the historic finial, and the vertically-applied clay tiles at the dormer front and sidewalls will be retained.
- Staff acknowledges that an in-kind replacement of the historic roof tiles would be infeasible, due to their unique nature and the cost associated with such an install. It is staff's opinion that the proposed new roofing adequately replicates the existing historic tiles. The applicant's proposal to retain the existing historic copper gutters, historic finial, and the vertically-applied clay tiles at the dormer front and sidewalls will contribute to the new roof's historic appearance
- As previously noted, the home which sits to the front/west of 532 Parkview is known as The Castle (530 Parkview). The Castle/ 530 Parkview had a similar roof until 2014, when the HDC approved its removal and replacement with new Monaco GAF designer dimensional asphalt shingles monaco gaf dimensional designer shingles Bing images. These shingles are meant to

# THE ROOF DEFINES YOUR HOME'S CHARACTER

BARREL-VAULT TILE
Barcelona