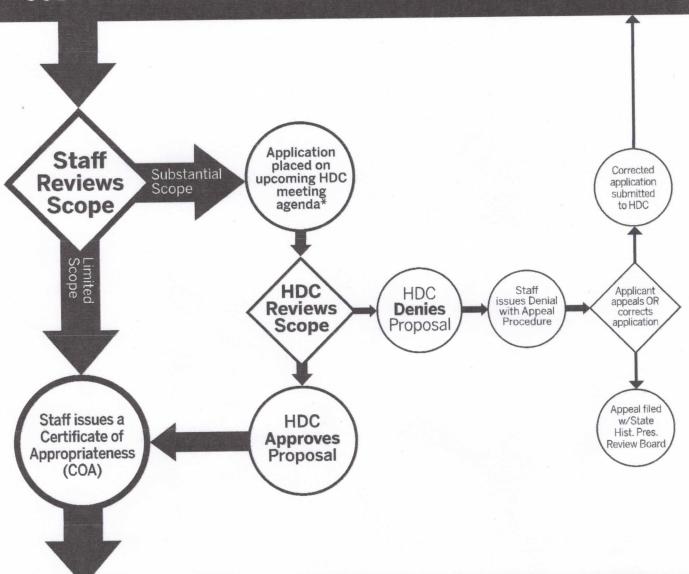

#### STAFF OBSERVATIONS AND RESEARCH

- The applicant presented a roof replacement proposal to the Commission at the 3/10/2021 meeting. The Commission denied the proposal because it did not provide a full scope of work. Also, it did not present a full picture of the condition of the existing historic roof. With the current application the property owner has provided a detailed scope of work and additional photos which indicate the specific areas of roof failure.
- Please see the attached staff report from the 3/10/2021 meeting, which includes photos, various repair and replacement quotes, and a narrative re: why the applicant would like to replace the roof.
- It is staff's opinion that the remaining clay tile roof system (to include the concrete barrel tiles, ridge tiles, tile "bumps", and finials; integrated copper gutters; and clay tiles at the dormer and vent hood walls) is a distinctive, character-defining feature at the property
- As this building was erected in 1911, the remaining tile roofing is 110 years old. HDC staff conducted a site visit on 4/9/2021 and inspected samples of the original roofing so that they might understand its specific materiality and the condition/performance of the now 110 year old tiles. After our inspection of the tiles and review of the submitted photos, staff determined that the tiles are indeed in deteriorated condition and that the roof has met the end of its serviceable life. It is staff's opinion that the roof merits replacement due to its poor condition
- The current application includes the replacement of the existing historic roof tiles and non-historic asphalt roofing. All extant copper gutters, the historic finial, and the vertically-applied clay tiles at the dormer front and sidewalls will be retained.
- Staff acknowledges that an in-kind replacement of the historic roof tiles would be infeasible, due to their unique nature and the cost associated with such an install. It is staff's opinion that the proposed new roofing adequately replicates the existing historic tiles. The applicant's proposal to retain the existing historic copper gutters, historic finial, and the vertically-applied clay tiles at the dormer front and sidewalls will contribute to the new roof's historic appearance
- As previously noted, the home which sits to the front/west of 532 Parkview is known as The Castle (530 Parkview). The Castle/ 530 Parkview had a similar roof until 2014, when the HDC approved its removal and replacement with new Monaco GAF designer dimensional asphalt shingles monaco gaf dimensional designer shingles Bing images. These shingles are meant to