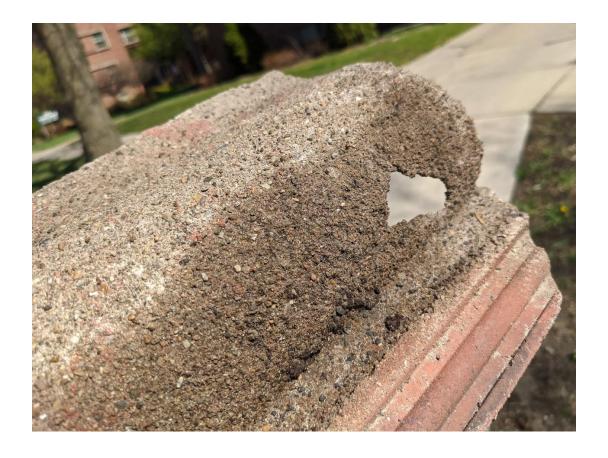

## 532 Parkview Roof Details

#### Additional Damage Areas

General Damage Details

#### STAFF OBSERVATIONS AND RESEARCH

- The applicant presented a roof replacement proposal to the Commission at the 3/10/2021 meeting. The Commission denied the proposal because it did not provide a full scope of work. Also, it did not present a full picture of the condition of the existing historic roof. With the current application the property owner has provided a detailed scope of work and additional photos which indicate the specific areas of roof failure.
- Please see the attached staff report from the 3/10/2021 meeting, which includes photos, various repair and replacement quotes, and a narrative re: why the applicant would like to replace the roof.
- It is staff's opinion that the remaining clay tile roof system (to include the concrete barrel tiles, ridge tiles, tile "bumps", and finials; integrated copper gutters; and clay tiles at the dormer and vent hood walls) is a distinctive, character-defining feature at the property
- As this building was erected in 1911, the remaining tile roofing is 110 years old. HDC staff conducted a site visit on 4/9/2021 and inspected samples of the original roofing so that they might understand its specific materiality and the condition/performance of the now 110 year old tiles. After our inspection of the tiles and review of the submitted photos, staff determined that the tiles are indeed in deteriorated condition and that the roof has met the end of its serviceable life. It is staff's opinion that the roof merits replacement due to its poor condition
- The current application includes the replacement of the existing historic roof tiles and non-historic asphalt roofing. All extant copper gutters, the historic finial, and the vertically-applied clay tiles at the dormer front and sidewalls will be retained.
- Staff acknowledges that an in-kind replacement of the historic roof tiles would be infeasible, due to their unique nature and the cost associated with such an install. It is staff's opinion that the proposed new roofing adequately replicates the existing historic tiles. The applicant's proposal to retain the existing historic copper gutters, historic finial, and the vertically-applied clay tiles at the dormer front and sidewalls will contribute to the new roof's historic appearance
- As previously noted, the home which sits to the front/west of 532 Parkview is known as The Castle (530 Parkview). The Castle/ 530 Parkview had a similar roof until 2014, when the HDC approved its removal and replacement with new Monaco GAF designer dimensional asphalt shingles monaco gaf dimensional designer shingles Bing images. These shingles are meant to