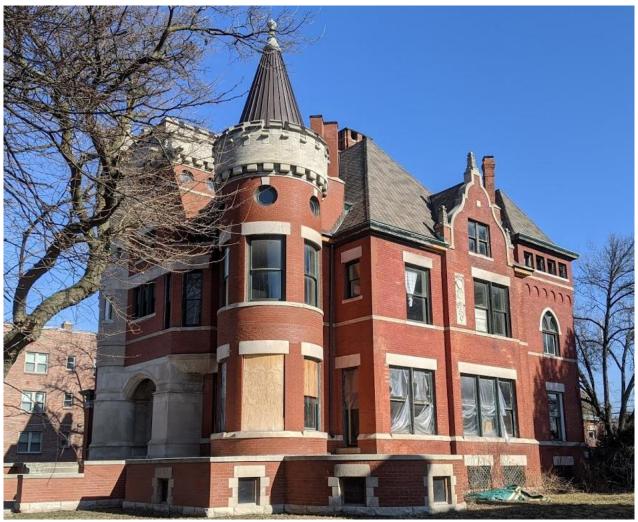

#### **EXISTING CONDITIONS**

The dwelling located at 532 Parkview is a carriage house that was erected in 1911 to the rear of the Marvin Stanton House, also known as "The Castle." The building is 2½- stories in height and has red brick exterior walls with limestone detailing. The home is topped with a steeply-pitched, complex hipped roof which features a crenelated turret, shed and hipped-roof dormers, a hipped-roof vented cupola, and integrated copper gutters and copper flashing. The west/front potion of the roof is covered with barrel-shaped clay tiles that are finished with concrete. Ridges are detailed with clover-shaped concrete tiles with concrete "bump"-shaped tiles found at most apex points. A decorative concrete finial tops the roof vented cupola. Asphalt shingles were added to the rear/east face of the roof surface at some point in the past. A review of the designation file for the property revealed that this work was not reviewed by the HDC. The front and sidewalls at the rooftop dormers are covered with red rectangular clay tiles shingles, vertically installed.

#### STAFF OBSERVATIONS AND RESEARCH

- The applicant presented a roof replacement proposal to the Commission at the 3/10/2021 meeting. The Commission denied the proposal because it did not provide a full scope of work. Also, it did not present a full picture of the condition of the existing historic roof. With the current application the property owner has provided a detailed scope of work and additional photos which indicate the specific areas of roof failure.
- Please see the attached staff report from the 3/10/2021 meeting, which includes photos, various repair and replacement quotes, and a narrative re: why the applicant would like to replace the roof.
- It is staff's opinion that the remaining clay tile roof system (to include the concrete barrel tiles, ridge tiles, tile "bumps", and finials; integrated copper gutters; and clay tiles at the dormer and vent hood walls) is a distinctive, character-defining feature at the property
- As this building was erected in 1911, the remaining tile roofing is 110 years old. HDC staff conducted a site visit on 4/9/2021 and inspected samples of the original roofing so that they might understand its specific materiality and the condition/performance of the now 110 year old tiles. After our inspection of the tiles and review of the submitted photos, staff determined that the tiles are indeed in deteriorated condition and that the roof has met the end of its serviceable life. It is staff's opinion that the roof merits replacement due to its poor condition
- The current application includes the replacement of the existing historic roof tiles and non-historic asphalt roofing. All extant copper gutters, the historic finial, and the vertically-applied clay tiles at the dormer front and sidewalls will be retained.
- Staff acknowledges that an in-kind replacement of the historic roof tiles would be infeasible, due to their unique nature and the cost associated with such an install. It is staff's opinion that the proposed new roofing adequately replicates the existing historic tiles. The applicant's proposal to retain the existing historic copper gutters, historic finial, and the vertically-applied clay tiles at the dormer front and sidewalls will contribute to the new roof's historic appearance
- As previously noted, the home which sits to the front/west of 532 Parkview is known as The Castle (530 Parkview). The Castle/ 530 Parkview had a similar roof until 2014, when the HDC approved its removal and replacement with new Monaco GAF designer dimensional asphalt shingles monaco gaf dimensional designer shingles Bing images. These shingles are meant to