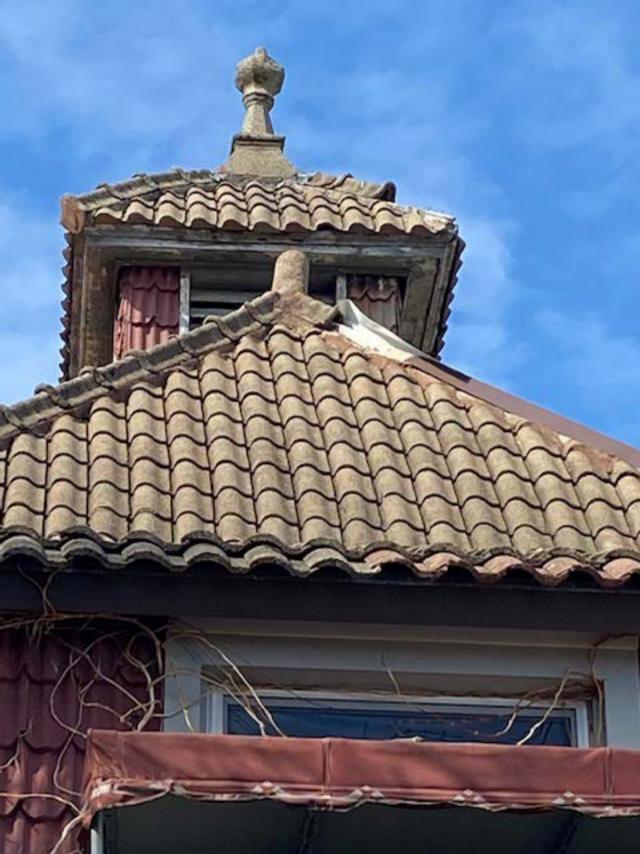

#### **EXISTING CONDITIONS**

The dwelling located at 532 Parkview is a carriage house that was erected in 1911 to the rear of the Marvin Stanton House, also known as "The Castle." The building is 2½- stories in height and has red brick exterior walls with limestone detailing. The home is topped with a steeply-pitched, complex hipped roof which features a crenelated turret, shed and hipped-roof dormers, a hipped-roof vented cupola, and integrated copper gutters and copper flashing. The west/front potion of the roof is covered with barrel-shaped clay tiles that are finished with concrete. Ridges are detailed with clover-shaped concrete tiles with concrete "bump"-shaped tiles found at most apex points. A decorative concrete finial tops the roof vented cupola. Asphalt shingles were added to the rear/east face of the roof surface at some point in the past. A review of the designation file for the property revealed that this work was not reviewed by the HDC. The front and sidewalls at the rooftop dormers are covered with red rectangular clay tiles shingles, vertically installed.

## 532 Parkview Roof Details