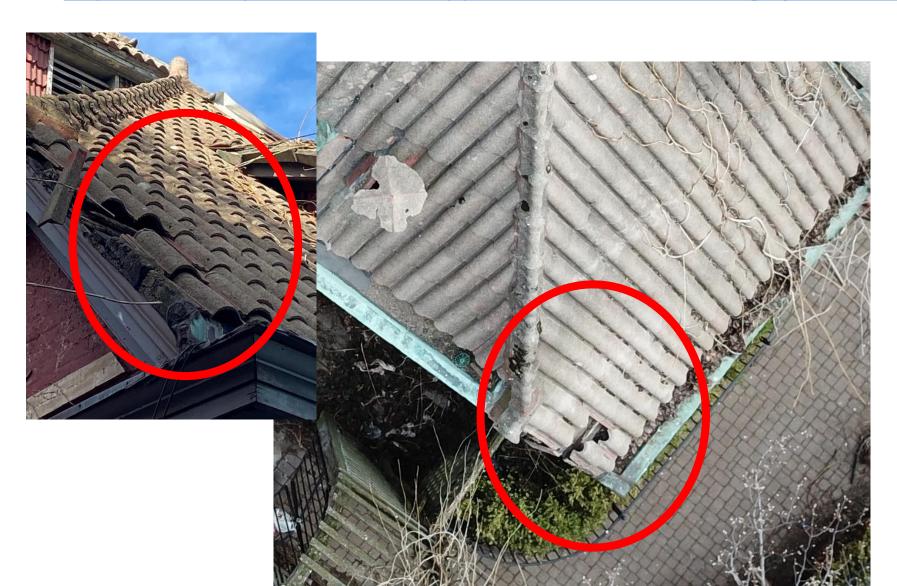

#### Additional Damage Areas

General Damage Details

#### STAFF OBSERVATIONS AND RESEARCH

- The applicant presented a roof replacement proposal to the Commission at the 3/10/2021 meeting. The Commission denied the proposal because it did not provide a full scope of work. Also, it did not present a full picture of the condition of the existing historic roof. With the current application the property owner has provided a detailed scope of work and additional photos which indicate the specific areas of roof failure.
- Please see the attached staff report from the 3/10/2021 meeting, which includes photos, various repair and replacement quotes, and a narrative re: why the applicant would like to replace the roof.
- It is staff's opinion that the remaining clay tile roof system (to include the concrete barrel tiles, ridge tiles, tile "bumps", and finials; integrated copper gutters; and clay tiles at the dormer and vent hood walls) is a distinctive, character-defining feature at the property
- As this building was erected in 1911, the remaining tile roofing is 110 years old. HDC staff conducted a site visit on 4/9/2021 and inspected samples of the original roofing so that they might understand its specific materiality and the condition/performance of the now 110 year old tiles. After our inspection of the tiles and review of the submitted photos, staff determined that the tiles are indeed in deteriorated condition and that the roof has met the end of its serviceable life. It is staff's opinion that the roof merits replacement due to its poor condition
- The current application includes the replacement of the existing historic roof tiles and non-historic asphalt roofing. All extant copper gutters, the historic finial, and the vertically-applied clay tiles at the dormer front and sidewalls will be retained.
- Staff acknowledges that an in-kind replacement of the historic roof tiles would be infeasible, due to their unique nature and the cost associated with such an install. It is staff's opinion that the proposed new roofing adequately replicates the existing historic tiles. The applicant's proposal to retain the existing historic copper gutters, historic finial, and the vertically-applied clay tiles at the dormer front and sidewalls will contribute to the new roof's historic appearance
- As previously noted, the home which sits to the front/west of 532 Parkview is known as The Castle (530 Parkview). The Castle/ 530 Parkview had a similar roof until 2014, when the HDC approved its removal and replacement with new Monaco GAF designer dimensional asphalt shingles monaco gaf dimensional designer shingles Bing images. These shingles are meant to