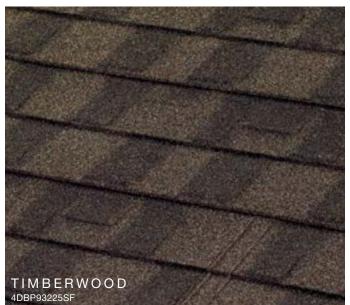

- Tear off current roof down to the planks
- Install a new steel roof (Barrel Vault style) with ventilation at ridges, color Timberwood
- Retain existing copper gutters and copper valleys
- Retain existing clay tile at dormer front and sidewalls
- Retain existing final which tops the vented cupola