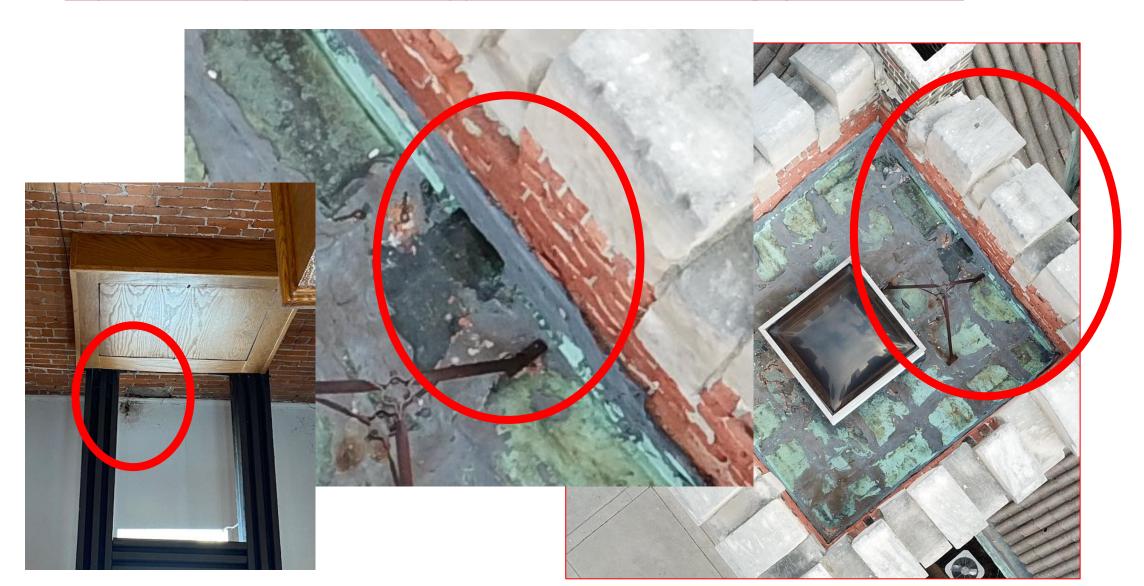

## 532 Parkview Roof Details

#### STAFF OBSERVATIONS AND RESEARCH

- The applicant presented a roof replacement proposal to the Commission at the 3/10/2021 meeting. The Commission denied the proposal because it did not provide a full scope of work. Also, it did not present a full picture of the condition of the existing historic roof. With the current application the property owner has provided a detailed scope of work and additional photos which indicate the specific areas of roof failure.
- Please see the attached staff report from the 3/10/2021 meeting, which includes photos, various repair and replacement quotes, and a narrative re: why the applicant would like to replace the roof.
- It is staff's opinion that the remaining clay tile roof system (to include the concrete barrel tiles, ridge tiles, tile "bumps", and finials; integrated copper gutters; and clay tiles at the dormer and vent hood walls) is a distinctive, character-defining feature at the property
- As this building was erected in 1911, the remaining tile roofing is 110 years old. HDC staff conducted a site visit on 4/9/2021 and inspected samples of the original roofing so that they might understand its specific materiality and the condition/performance of the now 110 year old tiles. After our inspection of the tiles and review of the submitted photos, staff determined that the tiles are indeed in deteriorated condition and that the roof has met the end of its serviceable life. It is staff's opinion that the roof merits replacement due to its poor condition
- The current application includes the replacement of the existing historic roof tiles and non-historic asphalt roofing. All extant copper gutters, the historic finial, and the vertically-applied clay tiles at the dormer front and sidewalls will be retained.
- Staff acknowledges that an in-kind replacement of the historic roof tiles would be infeasible, due to their unique nature and the cost associated with such an install. It is staff's opinion that the proposed new roofing adequately replicates the existing historic tiles. The applicant's proposal to retain the existing historic copper gutters, historic finial, and the vertically-applied clay tiles at the dormer front and sidewalls will contribute to the new roof's historic appearance
- As previously noted, the home which sits to the front/west of 532 Parkview is known as The Castle (530 Parkview). The Castle/ 530 Parkview had a similar roof until 2014, when the HDC approved its removal and replacement with new Monaco GAF designer dimensional asphalt shingles monaco gaf dimensional designer shingles Bing images. These shingles are meant to