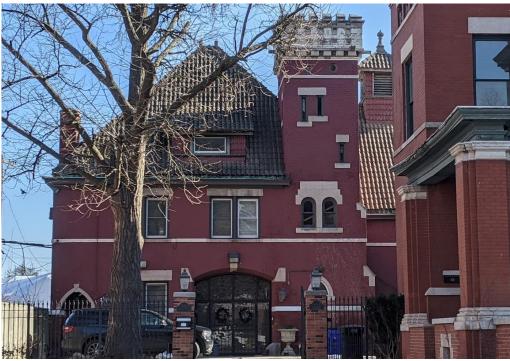

#### **EXISTING CONDITIONS**

The dwelling located at 532 Parkview is a carriage house that was erected in 1911 to the rear of the Marvin Stanton House, also known as "The Castle." The building is 2½- stories in height and has red brick exterior walls with limestone detailing. The home is topped with a steeply-pitched, complex hipped roof which features a crenelated turret, shed and hipped-roof dormers, a hipped-roof vented cupola, and integrated copper gutters and copper flashing. The west/front potion of the roof is covered with barrel-shaped clay tiles that are finished with concrete. Ridges are detailed with clover-shaped concrete tiles with concrete "bump"-shaped tiles found at most apex points. A decorative concrete finial tops the roof vented cupola. Asphalt shingles were added to the rear/east face of the roof surface at some point in the past. A review of the designation file for the property revealed that this work was not reviewed by the HDC. The front and sidewalls at the rooftop dormers are covered with red rectangular clay tiles shingles, vertically installed.

532 Parkview, current appearance