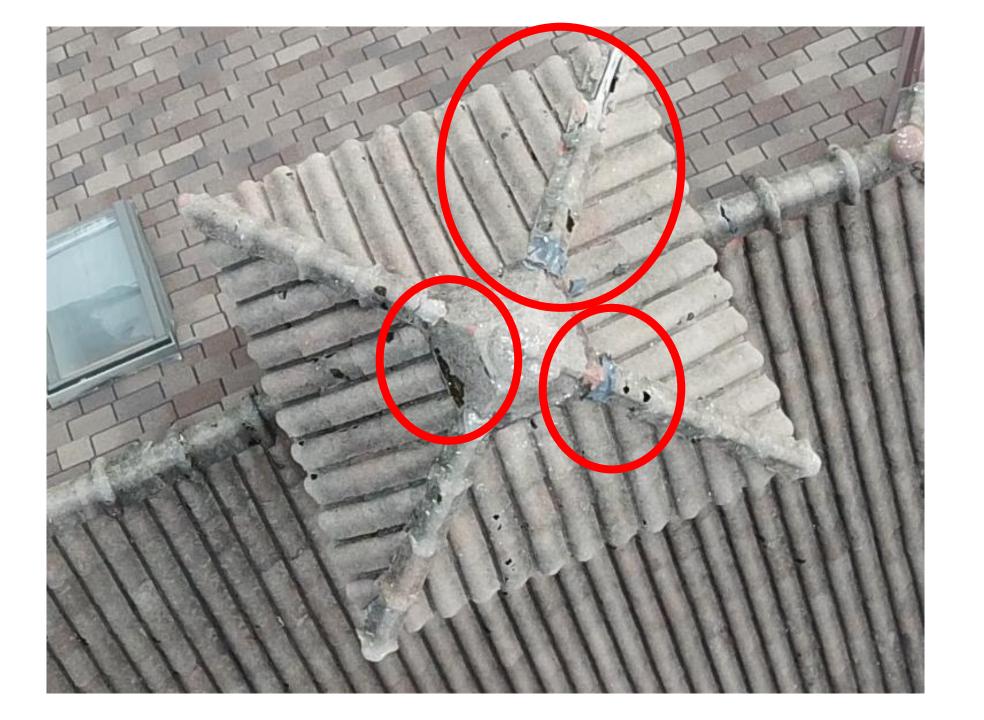

## 532 Parkview Roof Details

#### STAFF OBSERVATIONS AND RESEARCH

- The applicant presented a roof replacement proposal to the Commission at the 3/10/2021 meeting. The Commission denied the proposal because it did not provide a full scope of work. Also, it did not present a full picture of the condition of the existing historic roof. With the current application the property owner has provided a detailed scope of work and additional photos which indicate the specific areas of roof failure.
- Please see the attached staff report from the 3/10/2021 meeting, which includes photos, various repair and replacement quotes, and a narrative re: why the applicant would like to replace the roof.
- It is staff's opinion that the remaining clay tile roof system (to include the concrete barrel tiles, ridge tiles, tile "bumps", and finials; integrated copper gutters; and clay tiles at the dormer and vent hood walls) is a distinctive, character-defining feature at the property
- As this building was erected in 1911, the remaining tile roofing is 110 years old. HDC staff conducted a site visit on 4/9/2021 and inspected samples of the original roofing so that they might understand its specific materiality and the condition/performance of the now 110 year old tiles. After our inspection of the tiles and review of the submitted photos, staff determined that the tiles are indeed in deteriorated condition and that the roof has met the end of its serviceable life. It is staff's opinion that the roof merits replacement due to its poor condition
- The current application includes the replacement of the existing historic roof tiles and non-historic asphalt roofing. All extant copper gutters, the historic finial, and the vertically-applied clay tiles at the dormer front and sidewalls will be retained.
- Staff acknowledges that an in-kind replacement of the historic roof tiles would be infeasible, due to their unique nature and the cost associated with such an install. It is staff's opinion that the proposed new roofing adequately replicates the existing historic tiles. The applicant's proposal to retain the existing historic copper gutters, historic finial, and the vertically-applied clay tiles at the dormer front and sidewalls will contribute to the new roof's historic appearance
- As previously noted, the home which sits to the front/west of 532 Parkview is known as The Castle (530 Parkview). The Castle/ 530 Parkview had a similar roof until 2014, when the HDC approved its removal and replacement with new Monaco GAF designer dimensional asphalt shingles monaco gaf dimensional designer shingles Bing images. These shingles are meant to