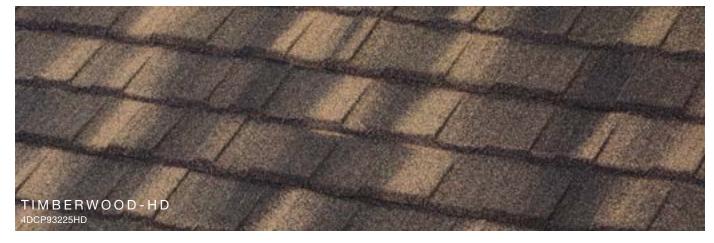

- Tear off current roof down to the planks
- Install a new steel roof (Barrel Vault style) with ventilation at ridges, color Timberwood
- Retain existing copper gutters and copper valleys
- Retain existing clay tile at dormer front and sidewalls
- Retain existing final which tops the vented cupola

# BEAUTIFUL STRONG LONG-LASTING

Boral Steel<sup>™</sup> Stone Coated Roofing offers five distinct profiles that will enhance the curb appeal and value of any home while providing durability, performance and protection that will last.

# SELECT COLOR COMBINATIONS