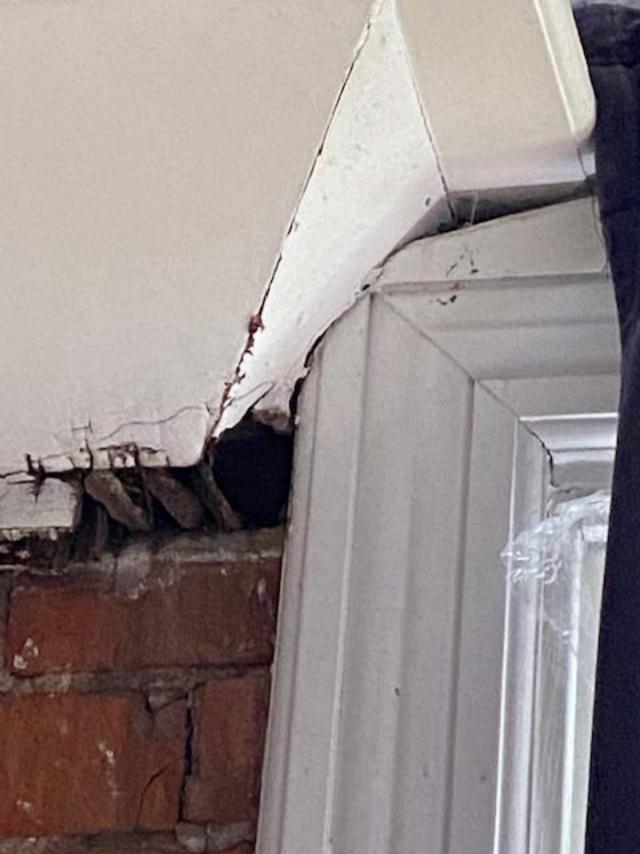

property will be retained and preserved. The removal of distinctive materials or alteration of features, spaces and spatial relationships that characterize a property will be avoided.
- 5. Distinctive materials, features, finishes and construction techniques or examples of craftsmanship that characterize a property will be preserved.
- 6. Deteriorated historic features will be repaired rather than replaced. Where the severity of deterioration requires replacement of a distinctive feature, the new feature will match the old in design, color, texture and, where possible, materials. Replacement of missing features will be substantiated by documentary and physical evidence



532 Parkview (left) and 530 Parkview (right)



530 Parkview. Note, newer asphalt shingle roof





























































| Images         | 1 |
|----------------|---|
| Length Diagram | 7 |
| Pitch Diagram  |   |
| Area Diagram   |   |
| Notes Diagram  |   |
| Report Summary |   |

## **MEASUREMENTS**

Total Roof Area =4,270 sq ft
Total Roof Facets =19
Predominant Pitch =14/12
Number of Stories >1
Total Ridges/Hips =239 ft
Total Valleys =58 ft
Total Rakes =111 ft
Total Eaves =287 ft





S



٧ .

s



w

S

Report: 27236495

3627.3

84.9%



532 Parkview Dr, Detroit, MI 48214-2968

### REPORT SUMMARY

Areas per Pitch 14/12 7/12 4/12 1/12 0/12

175.2

4.1%

296 % of Roof The table above lists each pitch on this roof and the total area and percent (both rounded) of the roof with that pitch.

67.0

1.6%

| Waste Calcula | stion Table