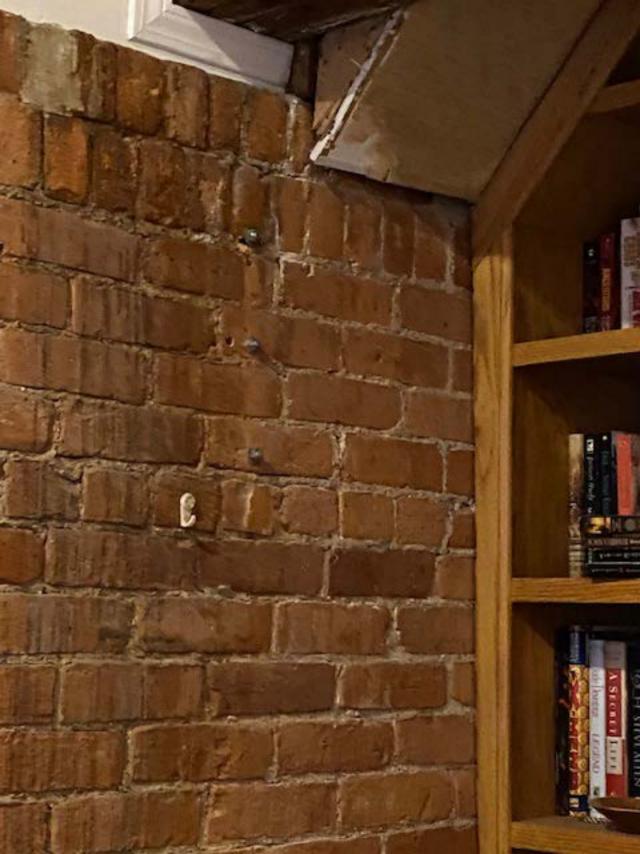

e retained and preserved. The removal of distinctive materials or alteration of features, spaces and spatial relationships that characterize a property will be avoided.
- 5. Distinctive materials, features, finishes and construction techniques or examples of craftsmanship that characterize a property will be preserved.
- 6. Deteriorated historic features will be repaired rather than replaced. Where the severity of deterioration requires replacement of a distinctive feature, the new feature will match the old in design, color, texture and, where possible, materials. Replacement of missing features will be substantiated by documentary and physical evidence



532 Parkview (left) and 530 Parkview (right)



530 Parkview. Note, newer asphalt shingle roof





























































| Images         | 1 |
|----------------|---|
| Length Diagram | 7 |
| Pitch Diagram  |   |
| Area Diagram   |   |
| Notes Diagram  |   |
| Report Summary |   |

## **MEASUREMENTS**

Total Roof Area =4,270 sq ft
Total Roof Facets =19
Predominant Pitch =14/12
Number of Stories >1
Total Ridges/Hips =239 ft
Total Valleys =58 ft
Total Rakes =111 ft
Total Eaves =287 ft





S



٧ .

s



w

S

Report: 27236495

3627.3

84.9%



532 Parkview Dr, Detroit, MI 48214-2968

### REPORT SUMMARY

Areas per Pitch 14/12 7/12 4/12 1/12 0/12

175.2

4.1%

296 % of Roof The table above lists each pitch on this roof and the total area and percent (both rounded) of the roof with that pitch.

67.0

1.6%

| Waste Calcula | stion Table