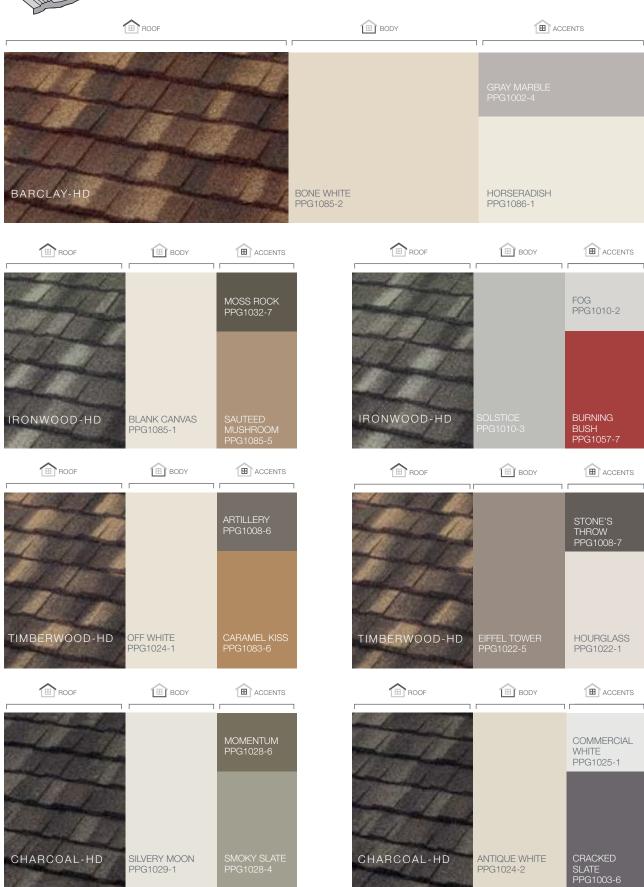

# BEAUTIFUL STRONG LONG-LASTING

Boral Steel<sup>™</sup> Stone Coated Roofing offers five distinct profiles that will enhance the curb appeal and value of any home while providing durability, performance and protection that will last.

# SELECT COLOR COMBINATIONS