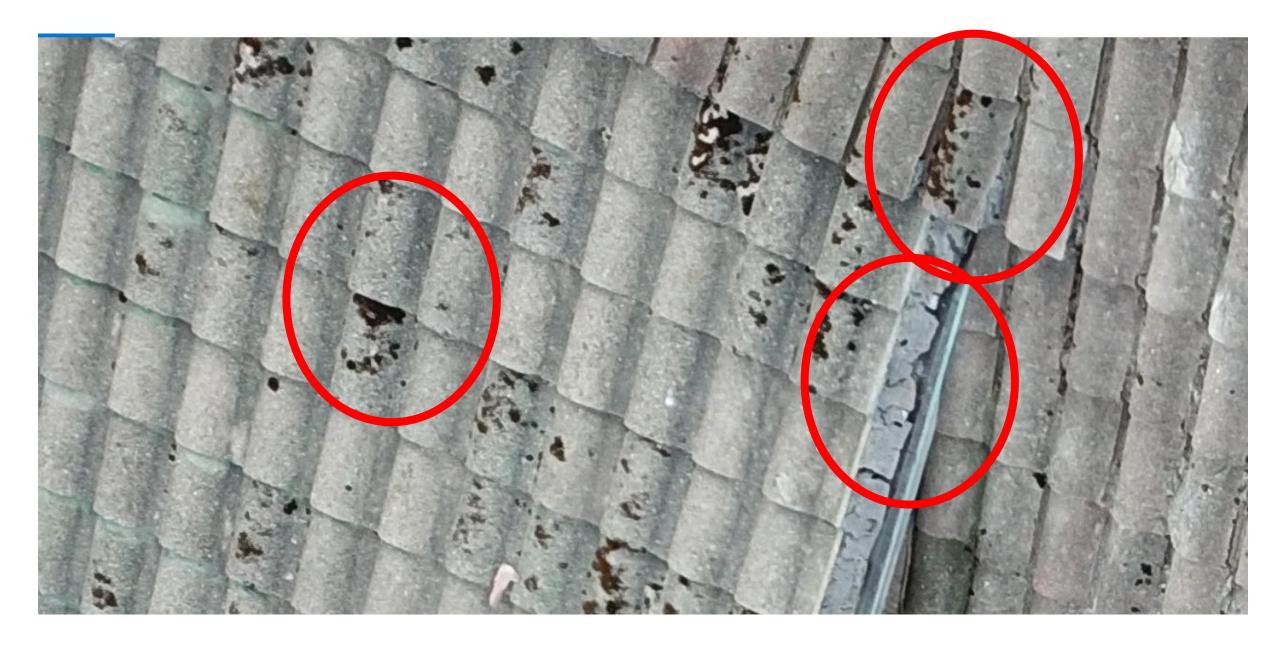

#### Additional Damage Areas

General Damage Details

#### STAFF OBSERVATIONS AND RESEARCH

- The applicant presented a roof replacement proposal to the Commission at the 3/10/2021 meeting. The Commission denied the proposal because it did not provide a full scope of work. Also, it did not present a full picture of the condition of the existing historic roof. With the current application the property owner has provided a detailed scope of work and additional photos which indicate the specific areas of roof failure.
- Please see the attached staff report from the 3/10/2021 meeting, which includes photos, various repair and replacement quotes, and a narrative re: why the applicant would like to replace the roof.
- It is staff's opinion that the remaining clay tile roof system (to include the concrete barrel tiles, ridge tiles, tile "bumps", and finials; integrated copper gutters; and clay tiles at the dormer and vent hood walls) is a distinctive, character-defining feature at the property
- As this building was erected in 1911, the remaining tile roofing is 110 years old. HDC staff conducted a site visit on 4/9/2021 and inspected samples of the original roofing so that they might understand its specific materiality and the condition/performance of the now 110 year old tiles. After our inspection of the tiles and review of the submitted photos, staff determined that the tiles are indeed in deteriorated condition and that the roof has met the end of its serviceable life. It is staff's opinion that the roof merits replacement due to its poor condition
- The current application includes the replacement of the existing historic roof tiles and non-historic asphalt roofing. All extant copper gutters, the historic finial, and the vertically-applied clay tiles at the dormer front and sidewalls will be retained.
- Staff acknowledges that an in-kind replacement of the historic roof tiles would be infeasible, due to their unique nature and the cost associated with such an install. It is staff's opinion that the proposed new roofing adequately replicates the existing historic tiles. The applicant's proposal to retain the existing historic copper gutters, historic finial, and the vertically-applied clay tiles at the dormer front and sidewalls will contribute to the new roof's historic appearance
- As previously noted, the home which sits to the front/west of 532 Parkview is known as The Castle (530 Parkview). The Castle/ 530 Parkview had a similar roof until 2014, when the HDC approved its removal and replacement with new Monaco GAF designer dimensional asphalt shingles monaco gaf dimensional designer shingles Bing images. These shingles are meant to