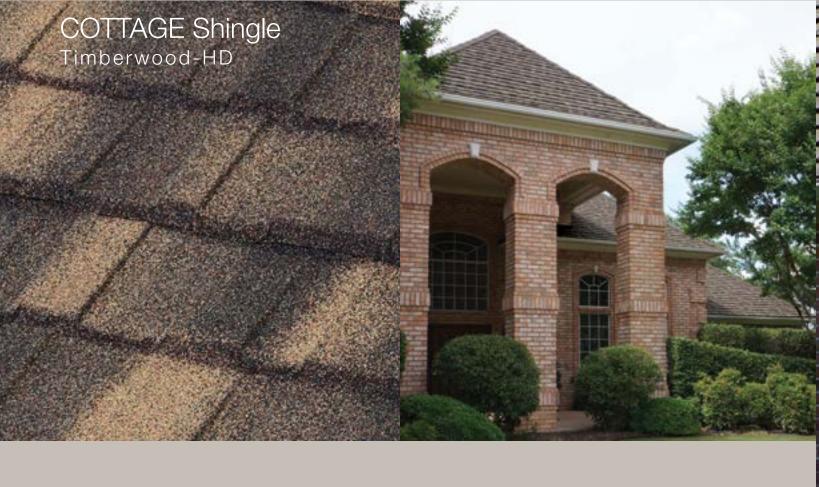

|
| in accordance with our Agreement Proposal No.                                     | Day Year  Dated Day Year  Month Day Year  11-12                                             |

WORK PERFORMED AT:







# BEAUTIFUL STRONG LONG-LASTING

Boral Steel<sup>™</sup> Stone Coated Roofing offers five distinct profiles that will enhance the curb appeal and value of any home while providing durability, performance and protection that will last.



50-Year Limited Warranty\*



Hail Stone Penetration Warranty\*





Fire Resistant\* Materials



Lightweight 1.5-lbs/sq-ft.



Energy-Efficient Above-Sheathing Ventilation\*

### THE ROOF LEVATES YOUR HOME AESTHETIC







stately

# THE ROOF IS YOUR HOME'S FIRST IMPRESSION





# THE ROOF BECOMES AN IMPORTANT PART OF YOUR HOME'S COLOR SCHEME





# THE ROOF DEFINES YOUR HOME'S CHARACTER

BARREL-VAULT TILE
Barcelona



# THE ROOF PROTECTS YOUR HOME FROM THE ELEMENTS













# Hail Impact Tested Roofing

All Boral Steel panels provide Class 4 Hail Impact Resistant rated performance, the best rating available for roofing products. Our material is warranted for hail up to 2-1/2" inches in diameter and winds up to 120 mph², helping protect your home while adding peace of mind. According to an April 2015 analysis by State Farm, hail and wind damage cost the insurer and its policy holders more than \$2.4 billion in 2014<sup>3</sup>.





# Beautifully Efficient

Whatever the style, color or finish of your current roof, a Boral Steel<sup>™</sup> Stone Coated roo