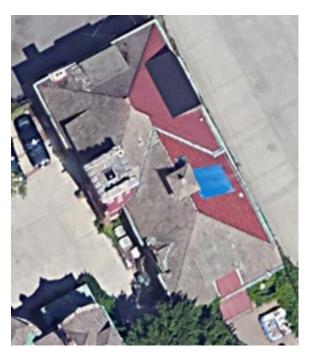

#### **EXISTING CONDITIONS**

The dwelling located at 532 Parkview is a carriage house that was erected in 1911 to the rear of the Marvin Stanton House, also known as "The Castle." The building is 2½- stories in height and has red brick exterior walls with limestone detailing. The home is topped with a steeply-pitched, complex hipped roof which features a crenelated turret, shed and hipped-roof dormers, a hipped-roof vented cupola, and integrated copper gutters and copper flashing. The west/front potion of the roof is covered with barrel-shaped clay tiles that are finished with concrete. Ridges are detailed with clover-shaped concrete tiles with concrete "bump"-shaped tiles found at most apex points. A decorative concrete finial tops the roof vented cupola. Asphalt shingles were added to the rear/east face of the roof surface at some point in the past. A review of the designation file for the property revealed that this work was not reviewed by the HDC. The front and sidewalls at the rooftop dormers are covered with red rectangular clay tiles shingles, vertically installed.

532 Parkview, current appearance