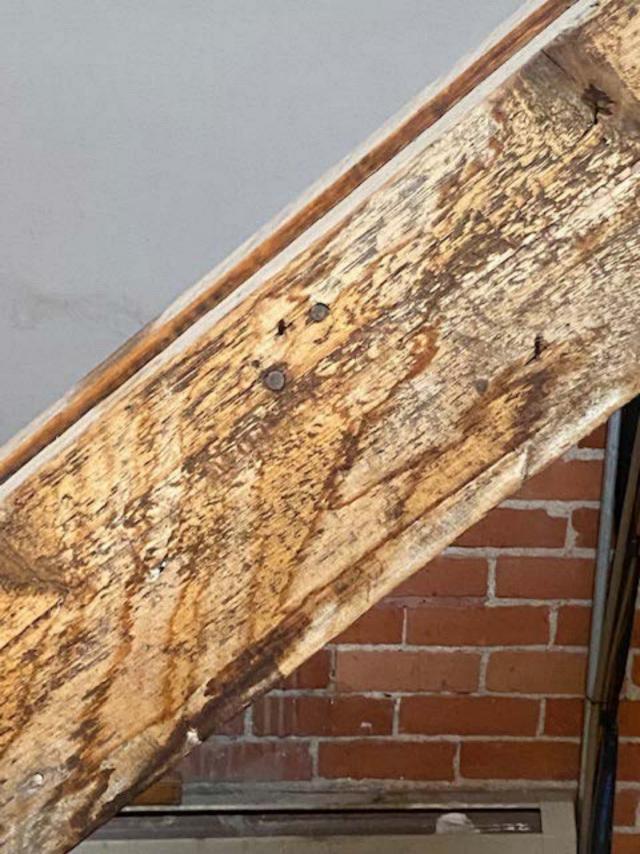

## 532 Parkview Roof Details

#### Additional Damage Areas

General Damage Details

#### STAFF OBSERVATIONS AND RESEARCH

- The applicant presented a roof replacement proposal to the Commission at the 3/10/2021 meeting. The Commission denied the proposal because it did not provide a full scope of work. Also, it did not present a full picture of the condition of the existing historic roof. With the current application the property owner has provided a detailed scope of work and additional photos which indicate the specific areas of roof failure.
- Please see the attached staff report from the 3/10/2021 meeting, which includes photos, various repair and replacement quotes, and a narrative re: why the applicant would like to replace the roof.
- It is staff's opinion that the remaining clay tile roof system (to include the concrete barrel tiles, ridge tiles, tile "bumps", and finials; integrated copper gutters; and clay tiles at the dormer and vent hood walls) is a distinctive, character-defining feature at the property
- As this building was erected in 1911, the remaining tile roofing is 110 years old. HDC staff conducted a site visit on 4/9/2021 and inspected samples of the original roofing so that they might understand its specific materiality and the condition/performance of the now 110 year old tiles. After our inspection of the tiles and review of the submitted photos, staff determined that the tiles are indeed in deteriorated condition and that the roof has met the end of its serviceable life. It is staff's opinion that the roof merits replacement due to its poor condition
- The current application includes the replacement of the existing historic roof tiles and non-historic asphalt roofing. All extant copper gutters, the historic finial, and the vertically-applied clay tiles at the dormer front and sidewalls will be retained.
- Staff acknowledges that an in-kind replacement of the historic roof tiles would be infeasible, due to their unique nature and the cost associated with such an install. It is staff's opinion that the proposed new roofing adequately replicates the existing historic tiles. The applicant's proposal to retain the existing historic copper gutters, historic finial, and the vertically-applied clay tiles at the dormer front and sidewalls will contribute to the new roof's historic appearance
- As previously noted, the home which sits to the front/west of 532 Parkview is known as The Castle (530 Parkview). The Castle/ 530 Parkview had a similar roof until 2014, when the HDC approved its removal and replacement with new Monaco GAF designer dimensional asphalt shingles monaco gaf dimensional designer shingles Bing images. These shingles are meant to