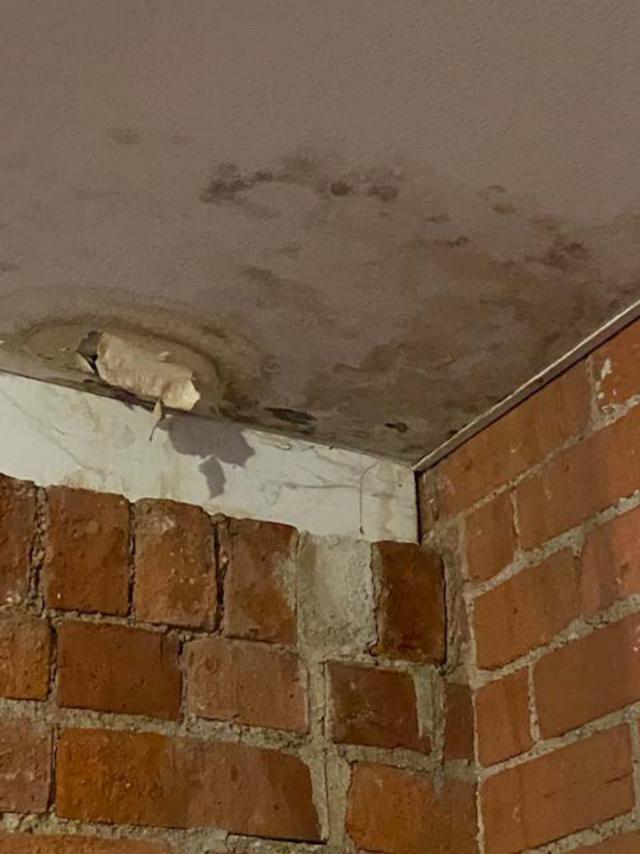

#### Additional Damage Areas

General Damage Details

#### STAFF OBSERVATIONS AND RESEARCH

- The applicant presented a roof replacement proposal to the Commission at the 3/10/2021 meeting. The Commission denied the proposal because it did not provide a full scope of work. Also, it did not present a full picture of the condition of the existing historic roof. With the current application the property owner has provided a detailed scope of work and additional photos which indicate the specific areas of roof failure.
- Please see the attached staff report from the 3/10/2021 meeting, which includes photos, various repair and replacement quotes, and a narrative re: why the applicant would like to replace the roof.
- It is staff's opinion that the remaining clay tile roof system (to include the concrete barrel tiles, ridge tiles, tile "bumps", and finials; integrated copper gutters; and clay tiles at the dormer and vent hood walls) is a distinctive, character-defining feature at the property
- As this building was erected in 1911, the remaining tile roofing is 110 years old. HDC staff conducted a site visit on 4/9/2021 and inspected samples of the original roofing so that they might understand its specific materiality and the condition/performance of the now 110 year old tiles. After our inspection of the tiles and review of the submitted photos, staff determined that the tiles are indeed in deteriorated condition and that the roof has met the end of its serviceable life. It is staff's opinion that the roof merits replacement due to its poor condition
- The current application includes the replacement of the existing historic roof tiles and non-historic asphalt roofing. All extant copper gutters, the historic finial, and the vertically-applied clay tiles at the dormer front and sidewalls will be retained.
- Staff acknowledges that an in-kind replacement of the historic roof tiles would be infeasible, due to their unique nature and the cost associated with such an install. It is staff's opinion that the proposed new roofing adequately replicates the existing historic tiles. The applicant's proposal to retain the existing historic copper gutters, historic finial, and the vertically-applied clay tiles at the dormer front and sidewalls will contribute to the new roof's historic appearance
- As previously noted, the home which sits to the front/west of 532 Parkview is known as The Castle (530 Parkview). The Castle/ 530 Parkview had a similar roof until 2014, when the HDC approved its removal and replacement with new Monaco GAF designer dimensional asphalt shingles monaco gaf dimensional designer shingles Bing images. These shingles are meant to