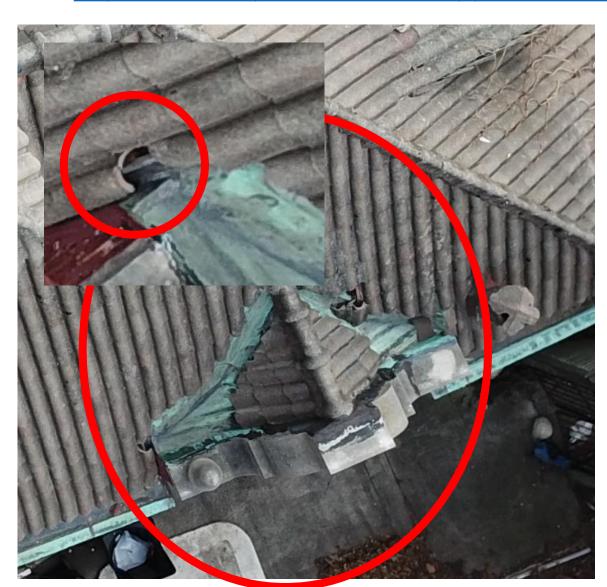

## 532 Parkview Roof Details

#### STAFF OBSERVATIONS AND RESEARCH

- The applicant presented a roof replacement proposal to the Commission at the 3/10/2021 meeting. The Commission denied the proposal because it did not provide a full scope of work. Also, it did not present a full picture of the condition of the existing historic roof. With the current application the property owner has provided a detailed scope of work and additional photos which indicate the specific areas of roof failure.
- Please see the attached staff report from the 3/10/2021 meeting, which includes photos, various repair and replacement quotes, and a narrative re: why the applicant would like to replace the roof.
- It is staff's opinion that the remaining clay tile roof system (to include the concrete barrel tiles, ridge tiles, tile "bumps", and finials; integrated copper gutters; and clay tiles at the dormer and vent hood walls) is a distinctive, character-defining feature at the property
- As this building was erected in 1911, the remaining tile roofing is 110 years old. HDC staff conducted a site visit on 4/9/2021 and inspected samples of the original roofing so that they might understand its specific materiality and the condition/performance of the now 110 year old tiles. After our inspection of the tiles and review of the submitted photos, staff determined that the tiles are indeed in deteriorated condition and that the roof has met the end of its serviceable life. It is staff's opinion that the roof merits replacement due to its poor condition
- The current application includes the replacement of the existing historic roof tiles and non-historic asphalt roofing. All extant copper gutters, the historic finial, and the vertically-applied clay tiles at the dormer front and sidewalls will be retained.
- Staff acknowledges that an in-kind replacement of the historic roof tiles would be infeasible, due to their unique nature and the cost associated with such an install. It is staff's opinion that the proposed new roofing adequately replicates the existing historic tiles. The applicant's proposal to retain the existing historic copper gutters, historic finial, and the vertically-applied clay tiles at the dormer front and sidewalls will contribute to the new roof's historic appearance
- As previously noted, the home which sits to the front/west of 532 Parkview is known as The Castle (530 Parkview). The Castle/ 530 Parkview had a similar roof until 2014, when the HDC approved its removal and replacement with new Monaco GAF designer dimensional asphalt shingles monaco gaf dimensional designer shingles Bing images. These shingles are meant to