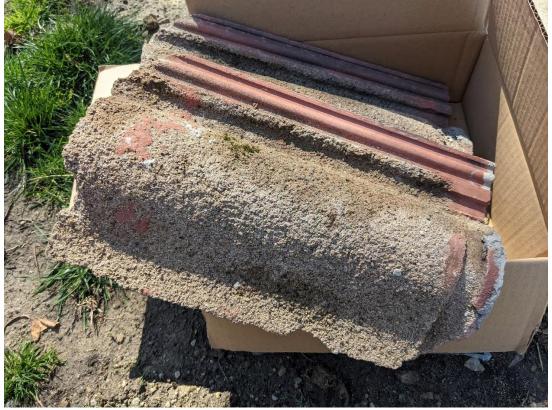

#### **EXISTING CONDITIONS**

The dwelling located at 532 Parkview is a carriage house that was erected in 1911 to the rear of the Marvin Stanton House, also known as "The Castle." The building is 2½- stories in height and has red brick exterior walls with limestone detailing. The home is topped with a steeply-pitched, complex hipped roof which features a crenelated turret, shed and hipped-roof dormers, a hipped-roof vented cupola, and integrated copper gutters and copper flashing. The west/front potion of the roof is covered with barrel-shaped clay tiles that are finished with concrete. Ridges are detailed with clover-shaped concrete tiles with concrete "bump"-shaped tiles found at most apex points. A decorative concrete finial tops the roof vented cupola. Asphalt shingles were added to the rear/east face of the roof surface at some point in the past. A review of the designation file for the property revealed that this work was not reviewed by the HDC. The front and sidewalls at the rooftop dormers are covered with red rectangular clay tiles shingles, vertically installed.

#### STAFF OBSERVATIONS AND RESEARCH

- The applicant presented a roof replacement proposal to the Commission at the 3/10/2021 meeting. The Commission denied the proposal because it did not provide a full scope of work. Also, it did not present a full picture of the condition of the existing historic roof. With the current application the property owner has provided a detailed scope of work and additional photos which indicate the specific areas of roof failure.
- Please see the attached staff report from the 3/10/2021 meeting, which includes photos, various repair and replacement quotes, and a narrative re: why the applicant would like to replace the roof.
- It is staff's opinion that the remaining clay tile roof system (to include the concrete barrel tiles, ridge tiles, tile "bumps", and finials; integrated copper gutters; and clay tiles at the dormer and vent hood walls) is a distinctive, character-defining feature at the property
- As this building was erected in 1911, the remaining tile roofing is 110 years old. HDC staff conducted a site visit on 4/9/2021 and inspected samples of the original roofing so that they might understand its specific materiality and the condition/performance of the now 110 year old tiles. After our inspection of the tiles and review of the submitted photos, staff determined that the tiles are indeed in deteriorated condition and that the roof has met the end of its serviceable life. It is staff's opinion that the roof merits replacement due to its poor condition
- The current application includes the replacement of the existing historic roof tiles and non-historic asphalt roofing. All extant copper gutters, the historic finial, and the vertically-applied clay tiles at the dormer front and sidewalls will be retained.
- Staff acknowledges that an in-kind replacement of the historic roof tiles would be infeasible, due to their unique nature and the cost associated with such an install. It is staff's opinion that the proposed new roofing adequately replicates the existing historic tiles. The applicant's proposal to retain the existing historic copper gutters, historic finial, and the vertically-applied clay tiles at the dormer front and sidewalls will contribute to the new roof's historic appearance
- As previously noted, the home which sits to the front/west of 532 Parkview is known as The Castle (530 Parkview). The Castle/ 530 Parkview had a similar roof until 2014, when the HDC approved its removal and replacement with new Monaco GAF designer dimensional asphalt shingles monaco gaf dimensional designer shingles Bing images. These shingles are meant to