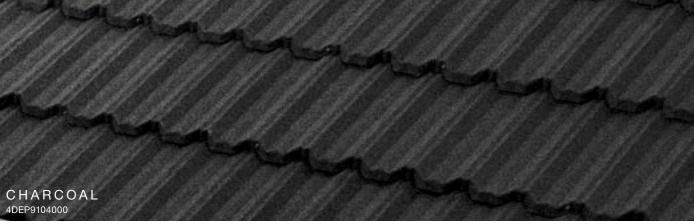

- Tear off current roof down to the planks
- Install a new steel roof (Barrel Vault style) with ventilation at ridges, color Timberwood
- Retain existing copper gutters and copper valleys
- Retain existing clay tile at dormer front and sidewalls
- Retain existing final which tops the vented cupola

# SELECT COLOR COMBINATIONS