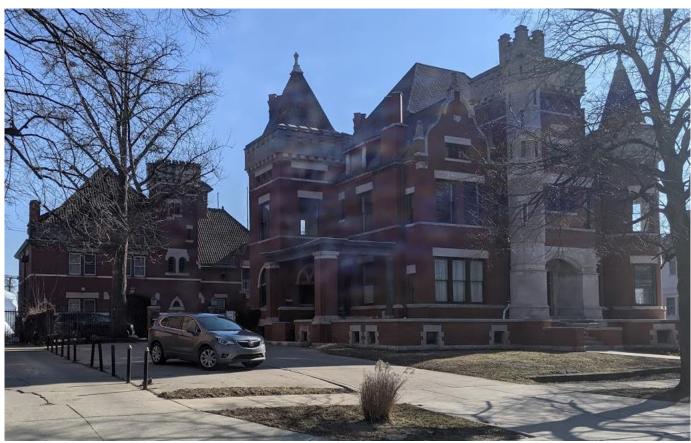

#### **EXISTING CONDITIONS**

The dwelling located at 532 Parkview is a carriage house that was erected in 1911 to the rear of the Marvin Stanton House, also known as "The Castle." The building is 2½- stories in height and has red brick exterior walls with limestone detailing. The home is topped with a steeply-pitched, complex hipped roof which features a crenelated turret, shed and hipped-roof dormers, a hipped-roof vented cupola, and integrated copper gutters and copper flashing. The west/front potion of the roof is covered with barrel-shaped clay tiles that are finished with concrete. Ridges are detailed with clover-shaped concrete tiles with concrete "bump"-shaped tiles found at most apex points. A decorative concrete finial tops the roof vented cupola. Asphalt shingles were added to the rear/east face of the roof surface at some point in the past. A review of the designation file for the property revealed that this work was not reviewed by the HDC. The front and sidewalls at the rooftop dormers are covered with red rectangular clay tiles shingles, vertically installed.

532 Parkview, current appearance