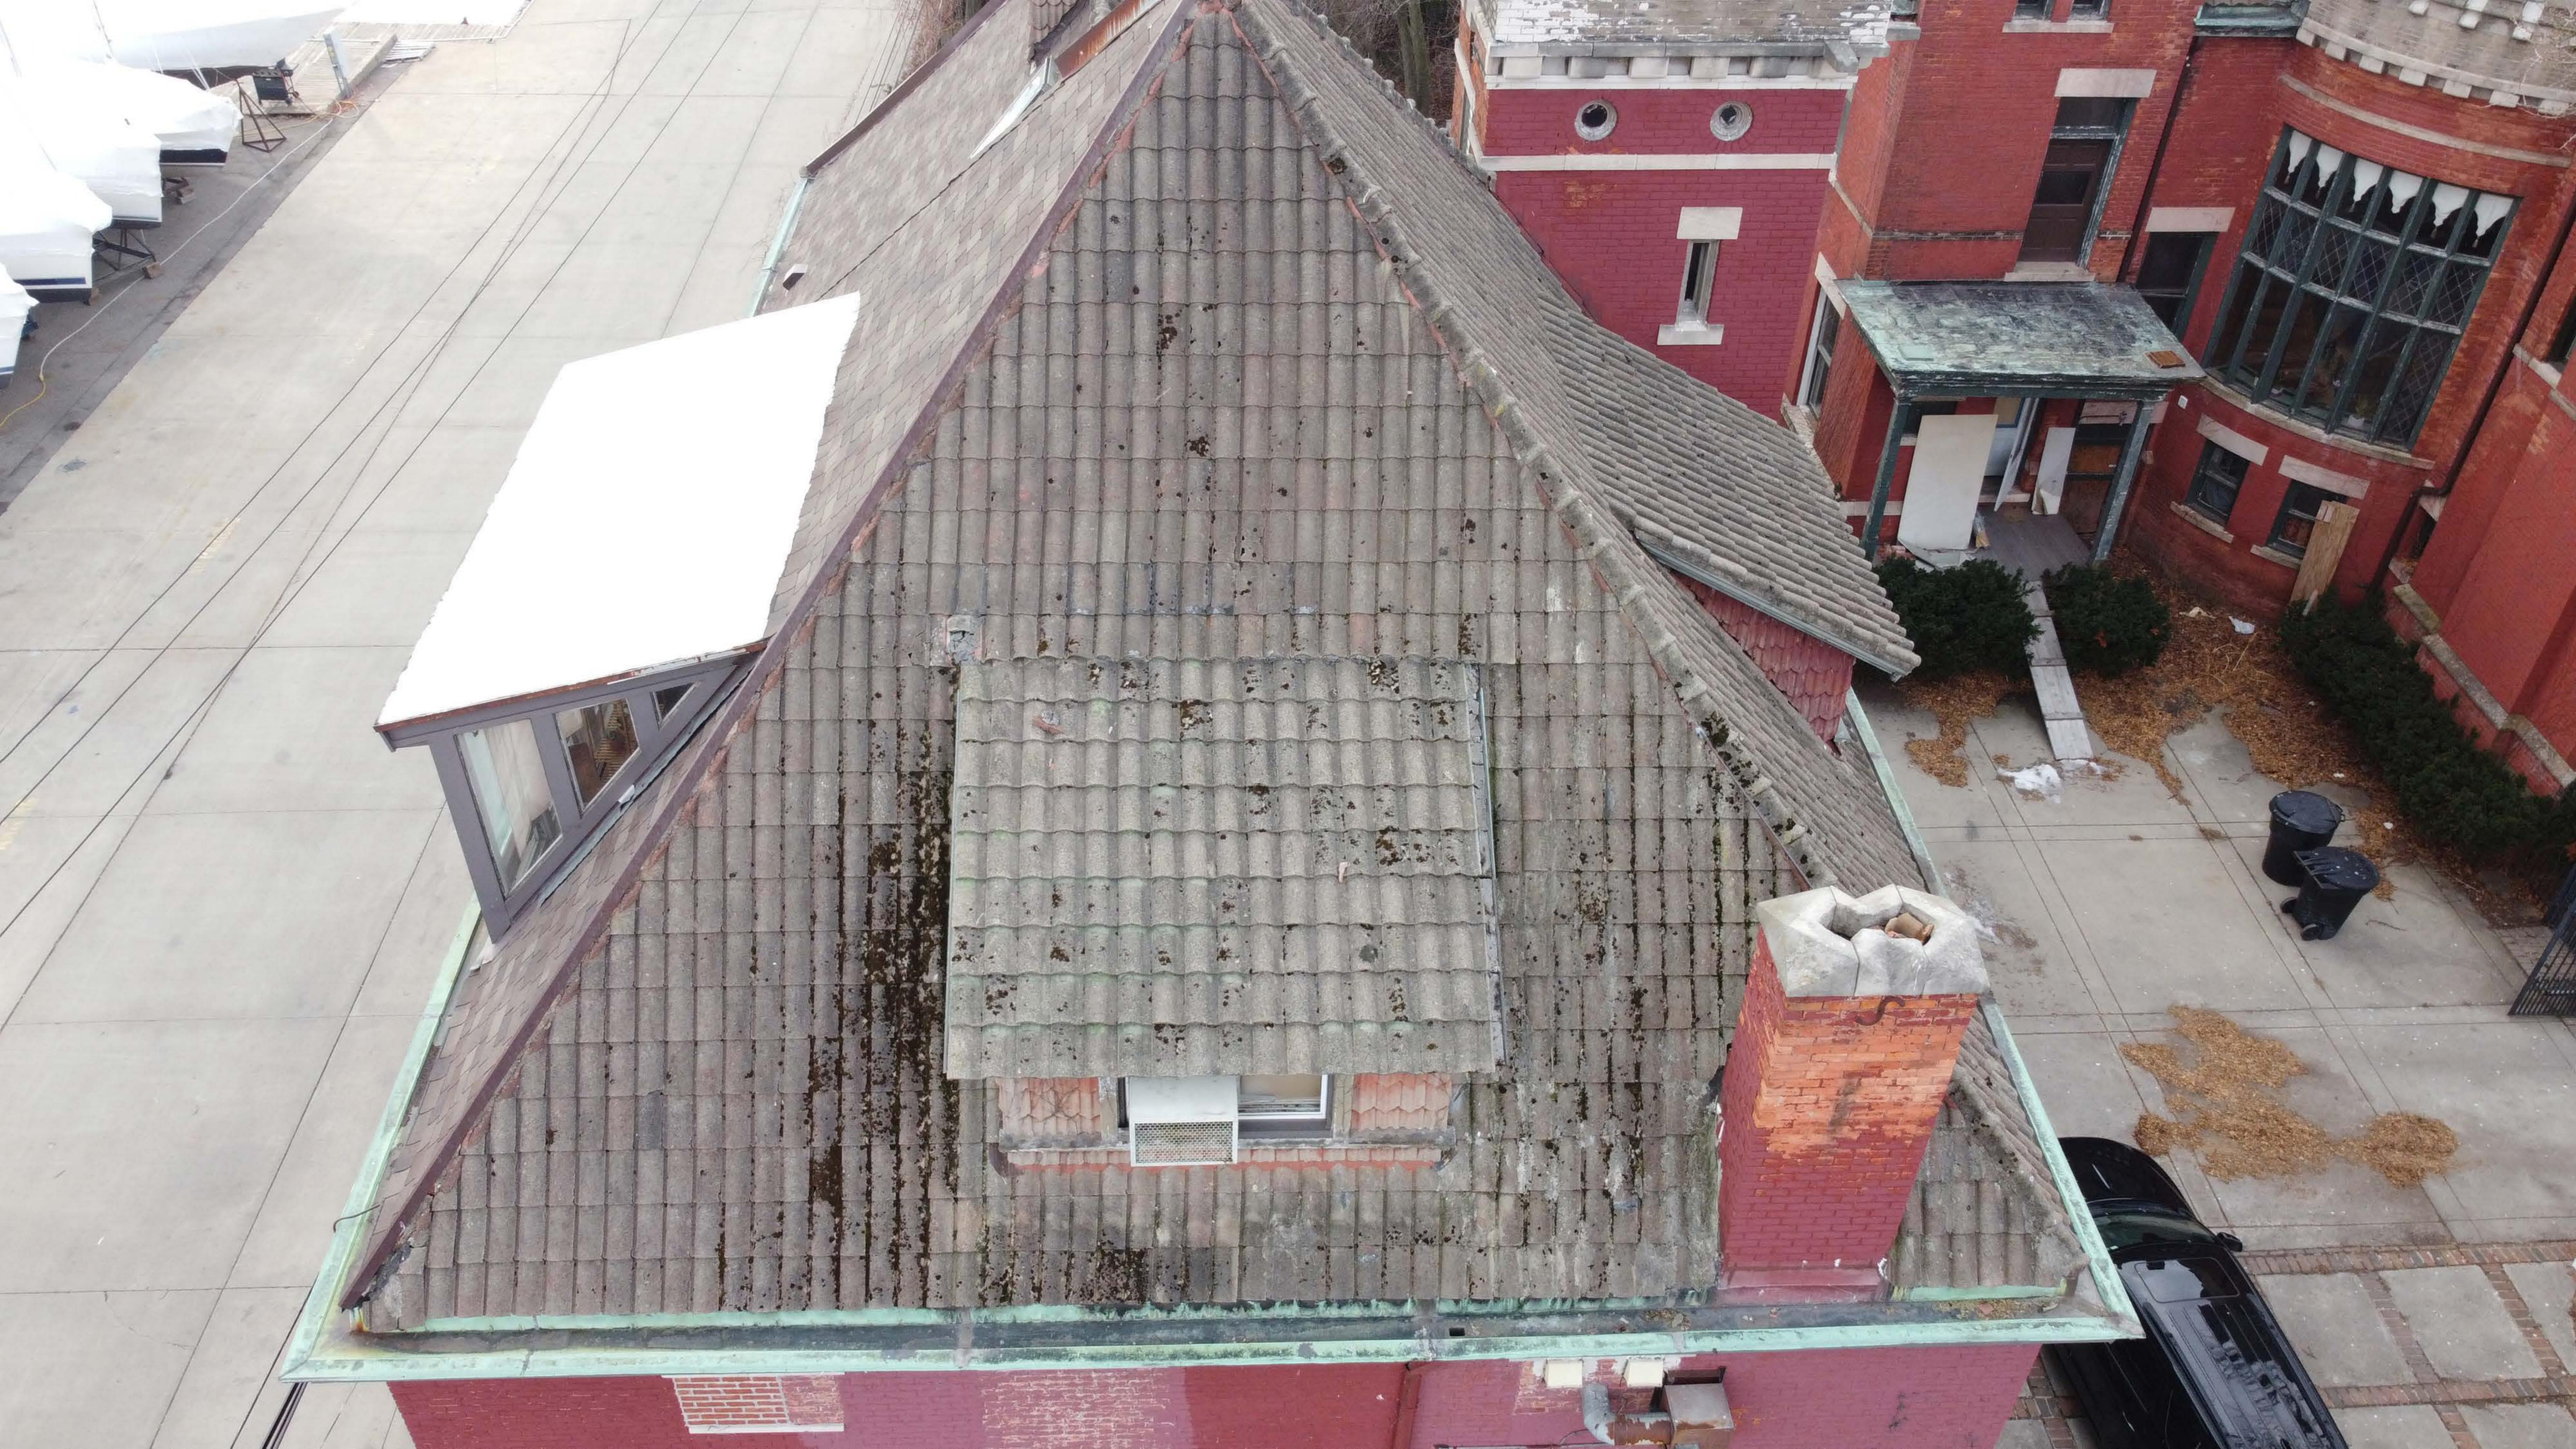

#### **EXISTING CONDITIONS**

The dwelling located at 532 Parkview is a carriage house that was erected in 1911 to the rear of the Marvin Stanton House, also known as "The Castle." The building is 2½- stories in height and has red brick exterior walls with limestone detailing. The home is topped with a steeply-pitched, complex hipped roof which features a crenelated turret, shed and hipped-roof dormers, a hipped-roof vented cupola, and integrated copper gutters and copper flashing. The west/front potion of the roof is covered with barrel-shaped clay tiles that are finished with concrete. Ridges are detailed with clover-shaped concrete tiles with concrete "bump"-shaped tiles found at most apex points. A decorative concrete finial tops the roof vented cupola. Asphalt shingles were added to the rear/east face of the roof surface at some point in the past. A review of the designation file for the property revealed that this work was not reviewed by the HDC. The front and sidewalls at the rooftop dormers are covered with red rectangular clay tiles shingles, vertically installed.

532 Parkview, current appearance

## 532 Parkview Roof Details