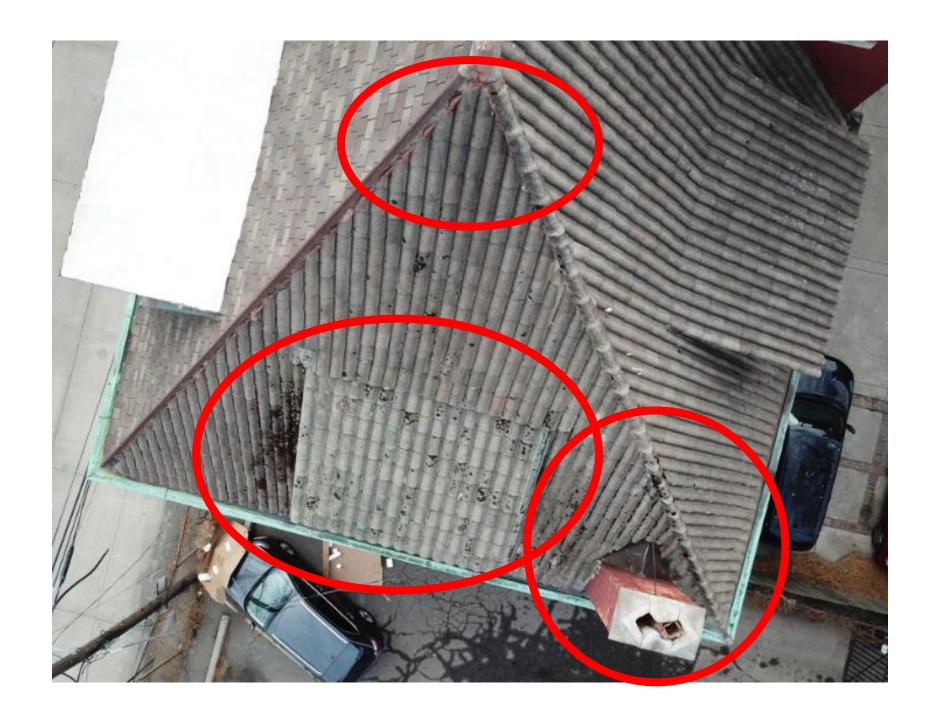

## 532 Parkview Roof Details

#### **EXISTING CONDITIONS**

The dwelling located at 532 Parkview is a carriage house that was erected in 1911 to the rear of the Marvin Stanton House, also known as "The Castle." The building is 2½- stories in height and has red brick exterior walls with limestone detailing. The home is topped with a steeply-pitched, complex hipped roof which features a crenelated turret, shed and hipped-roof dormers, a hipped-roof vented cupola, and integrated copper gutters and copper flashing. The west/front potion of the roof is covered with barrel-shaped clay tiles that are finished with concrete. Ridges are detailed with clover-shaped concrete tiles with concrete "bump"-shaped tiles found at most apex points. A decorative concrete finial tops the roof vented cupola. Asphalt shingles were added to the rear/east face of the roof surface at some point in the past. A review of the designation file for the property revealed that this work was not reviewed by the HDC. The front and sidewalls at the rooftop dormers are covered with red rectangular clay tiles shingles, vertically installed.

#### STAFF OBSERVATIONS AND RESEARCH

- The applicant presented a roof replacement proposal to the Commission at the 3/10/2021 meeting. The Commission denied the proposal because it did not provide a full scope of work. Also, it did not present a full picture of the condition of the existing historic roof. With the current application the property owner has provided a detailed scope of work and additional photos which indicate the specific areas of roof failure.
- Please see the attached staff report from the 3/10/2021 meeting, which includes photos, various repair and replacement quotes, and a narrative re: why the applicant would like to replace the roof.
- It is staff's opinion that the remaining clay tile roof system (to include the concrete barrel tiles, ridge tiles, tile "bumps", and finials; integrated copper gutters; and clay tiles at the dormer and vent hood walls) is a distinctive, character-defining feature at the property
- As this building was erected in 1911, the remaining tile roofing is 110 years old. HDC staff conducted a site visit on 4/9/2021 and inspected samples of the original roofing so that they might understand its specific materiality and the condition/performance of the now 110 year old tiles. After our inspection of the tiles and review of the submitted photos, staff determined that the tiles are indeed in deteriorated condition and that the roof has met the end of its serviceable life. It is staff's opinion that the roof merits replacement due to its poor condition
- The current application includes the replacement of the existing historic roof tiles and non-historic asphalt roofing. All extant copper gutters, the historic finial, and the vertically-applied clay tiles at the dormer front and sidewalls will be retained.
- Staff acknowledges that an in-kind replacement of the historic roof tiles would be infeasible, due to their unique nature and the cost associated with such an install. It is staff's opinion that the proposed new roofing adequately replicates the existing historic tiles. The applicant's proposal to retain the existing historic copper gutters, historic finial, and the vertically-applied clay tiles at the dormer front and sidewalls will contribute to the new roof's historic appearance
- As previously noted, the home which sits to the front/west of 532 Parkview is known as The Castle (530 Parkview). The Castle/ 530 Parkview had a similar roof until 2014, when the HDC approved its removal and replacement with new Monaco GAF designer dimensional asphalt shingles monaco gaf dimensional designer shingles Bing images. These shingles are meant to