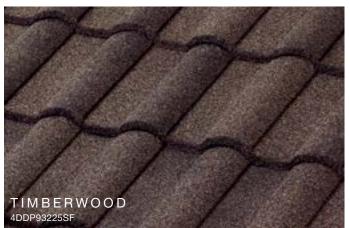

- Tear off current roof down to the planks
- Install a new steel roof (Barrel Vault style) with ventilation at ridges, color Timberwood
- Retain existing copper gutters and copper valleys
- Retain existing clay tile at dormer front and sidewalls
- Retain existing final which tops the vented cupola