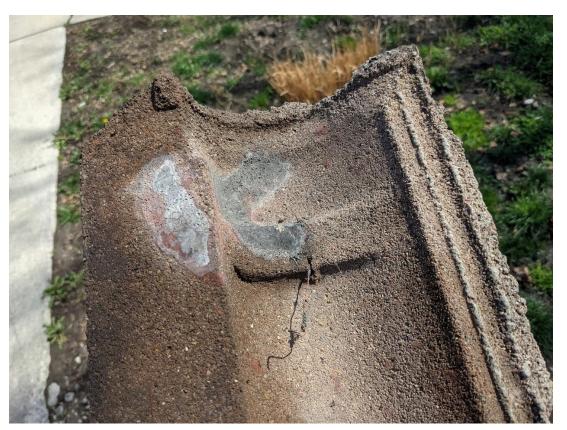

#### STAFF OBSERVATIONS AND RESEARCH

- The applicant presented a roof replacement proposal to the Commission at the 3/10/2021 meeting. The Commission denied the proposal because it did not provide a full scope of work. Also, it did not present a full picture of the condition of the existing historic roof. With the current application the property owner has provided a detailed scope of work and additional photos which indicate the specific areas of roof failure.
- Please see the attached staff report from the 3/10/2021 meeting, which includes photos, various repair and replacement quotes, and a narrative re: why the applicant would like to replace the roof.
- It is staff's opinion that the remaining clay tile roof system (to include the concrete barrel tiles, ridge tiles, tile "bumps", and finials; integrated copper gutters; and clay tiles at the dormer and vent hood walls) is a distinctive, character-defining feature at the property
- As this building was erected in 1911, the remaining tile roofing is 110 years old. HDC staff conducted a site visit on 4/9/2021 and inspected samples of the original roofing so that they might understand its specific materiality and the condition/performance of the now 110 year old tiles. After our inspection of the tiles and review of the submitted photos, staff determined that the tiles are indeed in deteriorated condition and that the roof has met the end of its serviceable life. It is staff's opinion that the roof merits replacement due to its poor condition
- The current application includes the replacement of the existing historic roof tiles and non-historic asphalt roofing. All extant copper gutters, the historic finial, and the vertically-applied clay tiles at the dormer front and sidewalls will be retained.
- Staff acknowledges that an in-kind replacement of the historic roof tiles would be infeasible, due to their unique nature and the cost associated with such an install. It is staff's opinion that the proposed new roofing adequately replicates the existing historic tiles. The applicant's proposal to retain the existing historic copper gutters, historic finial, and the vertically-applied clay tiles at the dormer front and sidewalls will contribute to the new roof's historic appearance
- As previously noted, the home which sits to the front/west of 532 Parkview is known as The Castle (530 Parkview). The Castle/ 530 Parkview had a similar roof until 2014, when the HDC approved its removal and replacement with new Monaco GAF designer dimensional asphalt shingles monaco gaf dimensional designer shingles Bing images. These shingles are meant to

#### Additional Damage Areas

General Damage Details