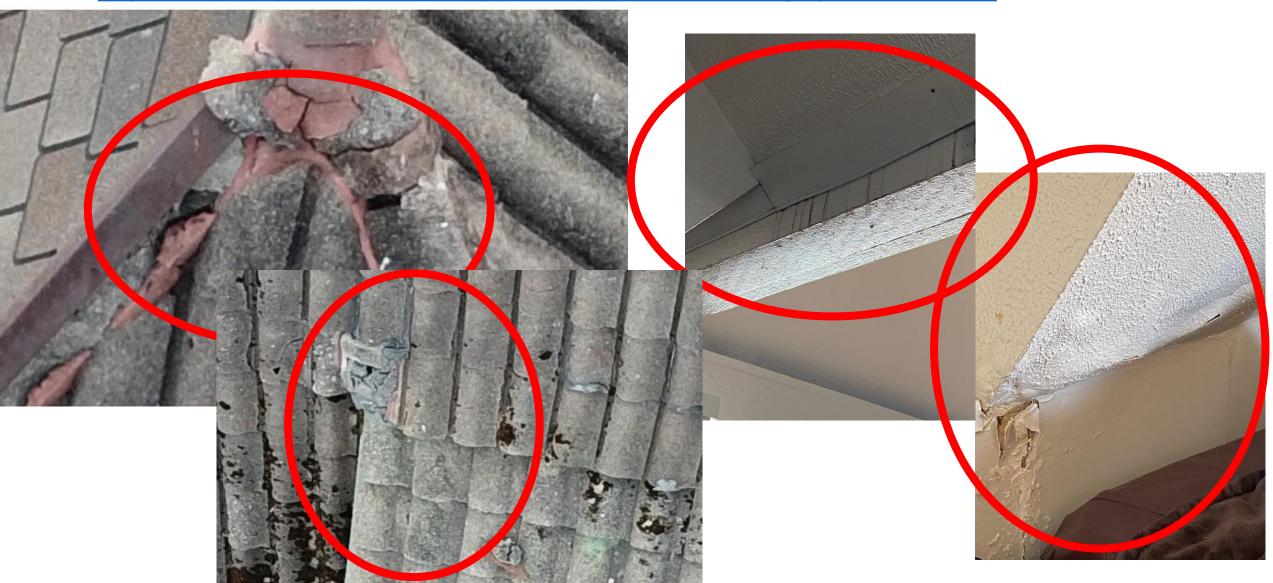

#### Additional Damage Areas

General Damage Details

#### STAFF OBSERVATIONS AND RESEARCH

- The applicant presented a roof replacement proposal to the Commission at the 3/10/2021 meeting. The Commission denied the proposal because it did not provide a full scope of work. Also, it did not present a full picture of the condition of the existing historic roof. With the current application the property owner has provided a detailed scope of work and additional photos which indicate the specific areas of roof failure.
- Please see the attached staff report from the 3/10/2021 meeting, which includes photos, various repair and replacement quotes, and a narrative re: why the applicant would like to replace the roof.
- It is staff's opinion that the remaining clay tile roof system (to include the concrete barrel tiles, ridge tiles, tile "bumps", and finials; integrated copper gutters; and clay tiles at the dormer and vent hood walls) is a distinctive, character-defining feature at the property
- As this building was erected in 1911, the remaining tile roofing is 110 years old. HDC staff conducted a site visit on 4/9/2021 and inspected samples of the original roofing so that they might understand its specific materiality and the condition/performance of the now 110 year old tiles. After our inspection of the tiles and review of the submitted photos, staff determined that the tiles are indeed in deteriorated condition and that the roof has met the end of its serviceable life. It is staff's opinion that the roof merits replacement due to its poor condition
- The current application includes the replacement of the existing historic roof tiles and non-historic asphalt roofing. All extant copper gutters, the historic finial, and the vertically-applied clay tiles at the dormer front and sidewalls will be retained.
- Staff acknowledges that an in-kind replacement of the historic roof tiles would be infeasible, due to their unique nature and the cost associated with such an install. It is staff's opinion that the proposed new roofing adequately replicates the existing historic tiles. The applicant's proposal to retain the existing historic copper gutters, historic finial, and the vertically-applied clay tiles at the dormer front and sidewalls will contribute to the new roof's historic appearance
- As previously noted, the home which sits to the front/west of 532 Parkview is known as The Castle (530 Parkview). The Castle/ 530 Parkview had a similar roof until 2014, when the HDC approved its removal and replacement with new Monaco GAF designer dimensional asphalt shingles monaco gaf dimensional designer shingles Bing images. These shingles are meant to