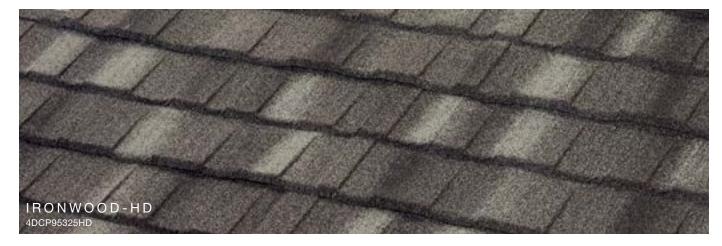

atever the style, color or finish of your current roof, a Boral Steel<sup>™</sup> Stone Coated roof can further enhance the appearance of your home. Whether you want the look of shingle, clay tile, cedar shake or slate, you can select a Boral Steel roof that will highlight the beauty and increase the efficiency of your home. It will look beautiful for decades to come and requires little to no maintenance to provide a lasting improvement to your home's curb appeal.





# Why Steel?

18

# Energy-Efficient

Attic temperatures measured using identical heat sources simulating the sun's radiation comparing Boral Steel Stone Coated Roof System with Above Sheathing Ventilation (ASV) to a common asphalt shingle installation. The result is less heat in the attic and lower energy bills.















The printed colors shown in this brochure may vary from actual available tile colors. Always use actual product samples for color selection.













J



















\*Contact Customer Service to verify availability and confirm the FOB point.

The printed colors shown in this brochure may vary from actual available tile colors. Always use actual product samples for color selection.

J













# SELECT COLOR COMBINATIONS







# COTTAGE Shingle

### SELECT COLOR COMBINATIONS









### BARREL-VAULT Tile SE

### SELECT COLOR COMBINATIONS





### PACIFIC Tile

# SELECT COLOR COMBINATIONS



# Boral Steel™ Accessories

Boral Steel offers a wide range of innovative accessories for all of its panel profiles. It is these simple yet well-designed parts and pieces that provide