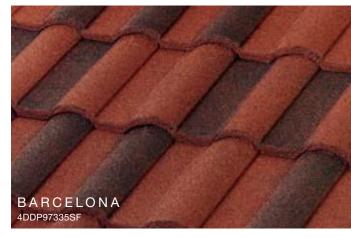

the look of shingle, clay tile, cedar shake or slate, you can select a Boral Steel roof that will highlight the beauty and increase the efficiency of your home. It will look beautiful for decades to come and requires little to no maintenance to provide a lasting improvement to your home's curb appeal.





# Why Steel?

18

# Energy-Efficient

Attic temperatures measured using identical heat sources simulating the sun's radiation comparing Boral Steel Stone Coated Roof System with Above Sheathing Ventilation (ASV) to a common asphalt shingle installation. The result is less heat in the attic and lower energy bills.















The printed colors shown in this brochure may vary from actual available tile colors. Always use actual product samples for color selection.













J



















\*Contact Customer Service to verify availability and confirm the FOB point.

The printed colors shown in this brochure may vary from actual available tile colors. Always use actual product samples for color selection.

J













# SELECT COLOR COMBINATIONS







# COTTAGE Shingle

### SELECT COLOR COMBINATIONS









### BARREL-VAULT Tile SE

### SELECT COLOR COMBINATIONS





### PACIFIC Tile

# SELECT COLOR COMBINATIONS



# Boral Steel™ Accessories

Boral Steel offers a wide range of innovative accessories for all of its panel profiles. It is these simple yet well-designed parts and pieces that provide a perfect finish to any roof.



COTTAGE Shingle shown, all Stone Coated Linear parts are 79-inch long.

37

# Have you considered what is underneath your roof?

#