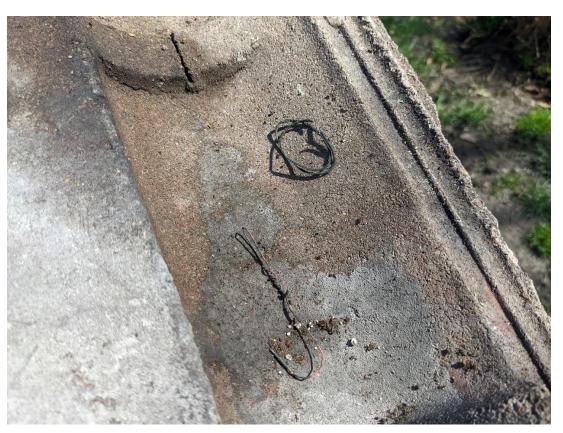

## 532 Parkview Roof Details

#### Additional Damage Areas

General Damage Details

#### STAFF OBSERVATIONS AND RESEARCH

- The applicant presented a roof replacement proposal to the Commission at the 3/10/2021 meeting. The Commission denied the proposal because it did not provide a full scope of work. Also, it did not present a full picture of the condition of the existing historic roof. With the current application the property owner has provided a detailed scope of work and additional photos which indicate the specific areas of roof failure.
- Please see the attached staff report from the 3/10/2021 meeting, which includes photos, various repair and replacement quotes, and a narrative re: why the applicant would like to replace the roof.
- It is staff's opinion that the remaining clay tile roof system (to include the concrete barrel tiles, ridge tiles, tile "bumps", and finials; integrated copper gutters; and clay tiles at the dormer and vent hood walls) is a distinctive, character-defining feature at the property
- As this building was erected in 1911, the remaining tile roofing is 110 years old. HDC staff conducted a site visit on 4/9/2021 and inspected samples of the original roofing so that they might understand its specific materiality and the condition/performance of the now 110 year old tiles. After our inspection of the tiles and review of the submitted photos, staff determined that the tiles are indeed in deteriorated condition and that the roof has met the end of its serviceable life. It is staff's opinion that the roof merits replacement due to its poor condition
- The current application includes the replacement of the existing historic roof tiles and non-historic asphalt roofing. All extant copper gutters, the historic finial, and the vertically-applied clay tiles at the dormer front and sidewalls will be retained.
- Staff acknowledges that an in-kind replacement of the historic roof tiles would be infeasible, due to their unique nature and the cost associated with such an install. It is staff's opinion that the proposed new roofing adequately replicates the existing historic tiles. The applicant's proposal to retain the existing historic copper gutters, historic finial, and the vertically-applied clay tiles at the dormer front and sidewalls will contribute to the new roof's historic appearance
- As previously noted, the home which sits to the front/west of 532 Parkview is known as The Castle (530 Parkview). The Castle/ 530 Parkview had a similar roof until 2014, when the HDC approved its removal and replacement with new Monaco GAF designer dimensional asphalt shingles monaco gaf dimensional designer shingles Bing images. These shingles are meant to