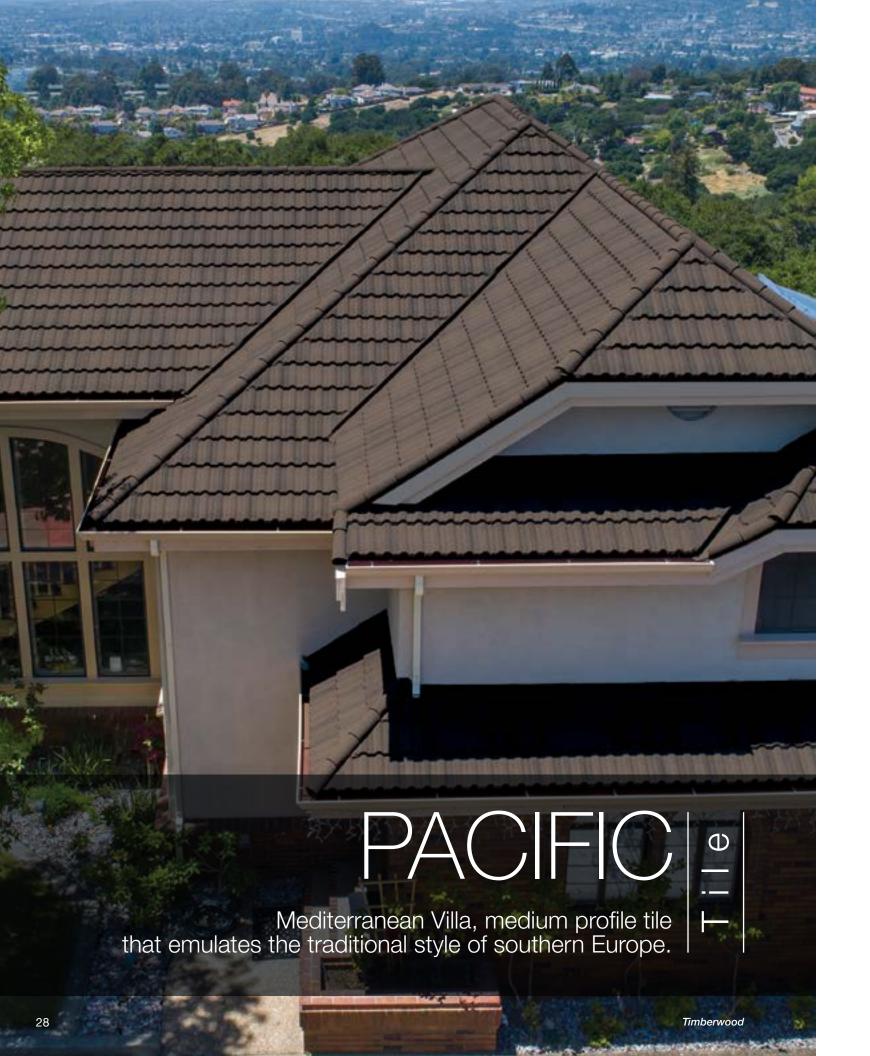

nce to provide a lasting improvement to your home's curb appeal.





# Why Steel?

18

# Energy-Efficient

Attic temperatures measured using identical heat sources simulating the sun's radiation comparing Boral Steel Stone Coated Roof System with Above Sheathing Ventilation (ASV) to a common asphalt shingle installation. The result is less heat in the attic and lower energy bills.















The printed colors shown in this brochure may vary from actual available tile colors. Always use actual product samples for color selection.













J



















\*Contact Customer Service to verify availability and confirm the FOB point.

The printed colors shown in this brochure may vary from actual available tile colors. Always use actual product samples for color selection.

J













# SELECT COLOR COMBINATIONS







# COTTAGE Shingle

### SELECT COLOR COMBINATIONS









### BARREL-VAULT Tile SE

### SELECT COLOR COMBINATIONS





### PACIFIC Tile

# SELECT COLOR COMBINATIONS



# Boral Steel™ Accessories

Boral Steel offers a wide range of innovative accessories for all of its panel profiles. It is these simple yet well-designed parts and pieces that provide a perfect finish to any roof.



COTTAGE Shingle shown, all Stone Coated Linear parts are 79-inch long.

37

# Have you considered what is underneath your roof?

# Boral Steel<sup>™</sup> Cool Roof System



## These components provide energy efficiency and give great return on your investment.













# Above-Sheathing Ventilation (ASV)

Hot air always rises and creates a natural convection eff