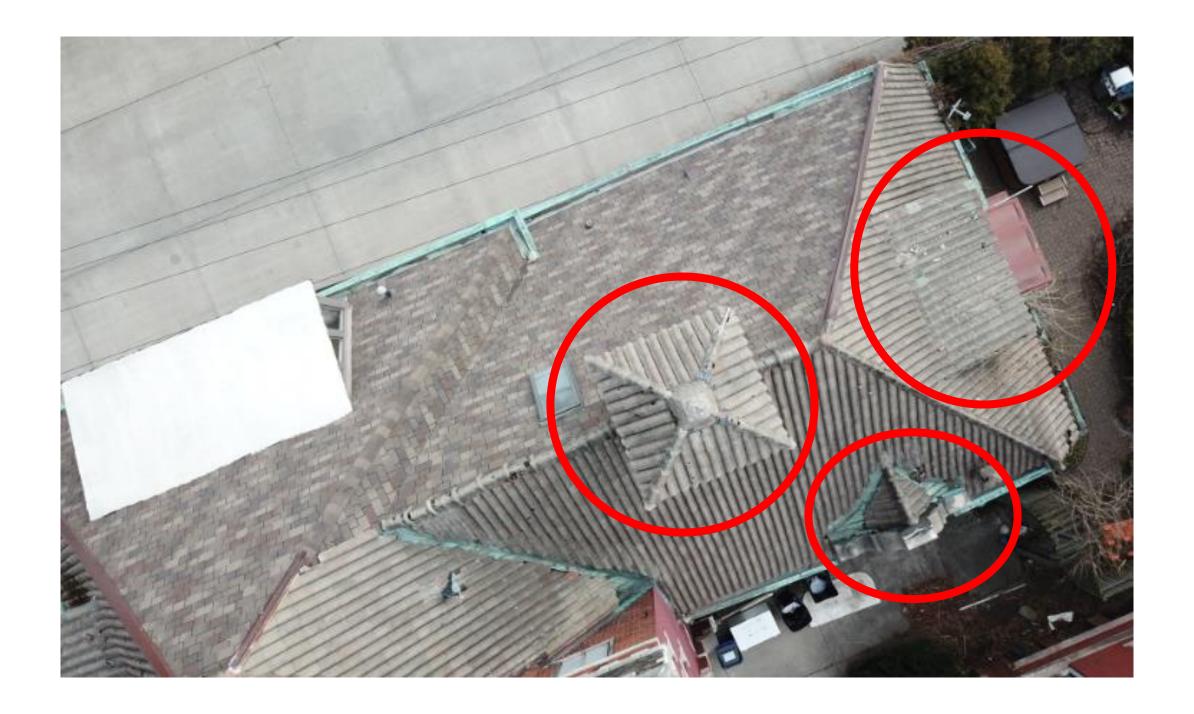

## 532 Parkview Roof Details

#### **EXISTING CONDITIONS**

The dwelling located at 532 Parkview is a carriage house that was erected in 1911 to the rear of the Marvin Stanton House, also known as "The Castle." The building is 2½- stories in height and has red brick exterior walls with limestone detailing. The home is topped with a steeply-pitched, complex hipped roof which features a crenelated turret, shed and hipped-roof dormers, a hipped-roof vented cupola, and integrated copper gutters and copper flashing. The west/front potion of the roof is covered with barrel-shaped clay tiles that are finished with concrete. Ridges are detailed with clover-shaped concrete tiles with concrete "bump"-shaped tiles found at most apex points. A decorative concrete finial tops the roof vented cupola. Asphalt shingles were added to the rear/east face of the roof surface at some point in the past. A review of the designation file for the property revealed that this work was not reviewed by the HDC. The front and sidewalls at the rooftop dormers are covered with red rectangular clay tiles shingles, vertically installed.

#### STAFF OBSERVATIONS AND RESEARCH

- The applicant presented a roof replacement proposal to the Commission at the 3/10/2021 meeting. The Commission denied the proposal because it did not provide a full scope of work. Also, it did not present a full picture of the condition of the existing historic roof. With the current application the property owner has provided a detailed scope of work and additional photos which indicate the specific areas of roof failure.
- Please see the attached staff report from the 3/10/2021 meeting, which includes photos, various repair and replacement quotes, and a narrative re: why the applicant would like to replace the roof.
- It is staff's opinion that the remaining clay tile roof system (to include the concrete barrel tiles, ridge tiles, tile "bumps", and finials; integrated copper gutters; and clay tiles at the dormer and vent hood walls) is a distinctive, character-defining feature at the property
- As this building was erected in 1911, the remaining tile roofing is 110 years old. HDC staff conducted a site visit on 4/9/2021 and inspected samples of the original roofing so that they might understand its specific materiality and the condition/performance of the now 110 year old tiles. After our inspection of the tiles and review of the submitted photos, staff determined that the tiles are indeed in deteriorated condition and that the roof has met the end of its serviceable life. It is staff's opinion that the roof merits replacement due to its poor condition
- The current application includes the replacement of the existing historic roof tiles and non-historic asphalt roofing. All extant copper gutters, the historic finial, and the vertically-applied clay tiles at the dormer front and sidewalls will be retained.
- Staff acknowledges that an in-kind replacement of the historic roof tiles would be infeasible, due to their unique nature and the cost associated with such an install. It is staff's opinion that the proposed new roofing adequately replicates the existing historic tiles. The applicant's proposal to retain the existing historic copper gutters, historic finial, and the vertically-applied clay tiles at the dormer front and sidewalls will contribute to the new roof's historic appearance
- As previously noted, the home which sits to the front/west of 532 Parkview is known as The Castle (530 Parkview). The Castle/ 530 Parkview had a similar roof until 2014, when the HDC approved its removal and replacement with new Monaco GAF designer dimensional asphalt shingles monaco gaf dimensional designer shingles Bing images. These shingles are meant to