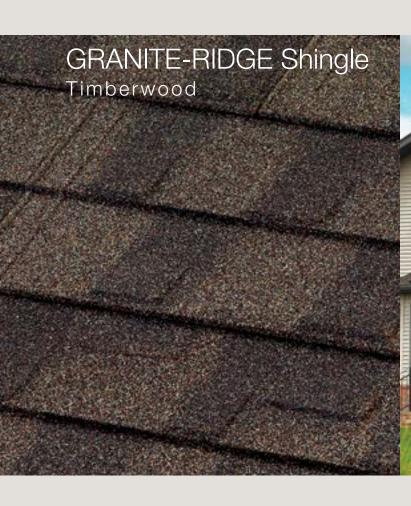

- Tear off current roof down to the planks
- Install a new steel roof (Barrel Vault style) with ventilation at ridges, color Timberwood
- Retain existing copper gutters and copper valleys
- Retain existing clay tile at dormer front and sidewalls
- Retain existing final which tops the vented cupola

# COTTAGE Shingle