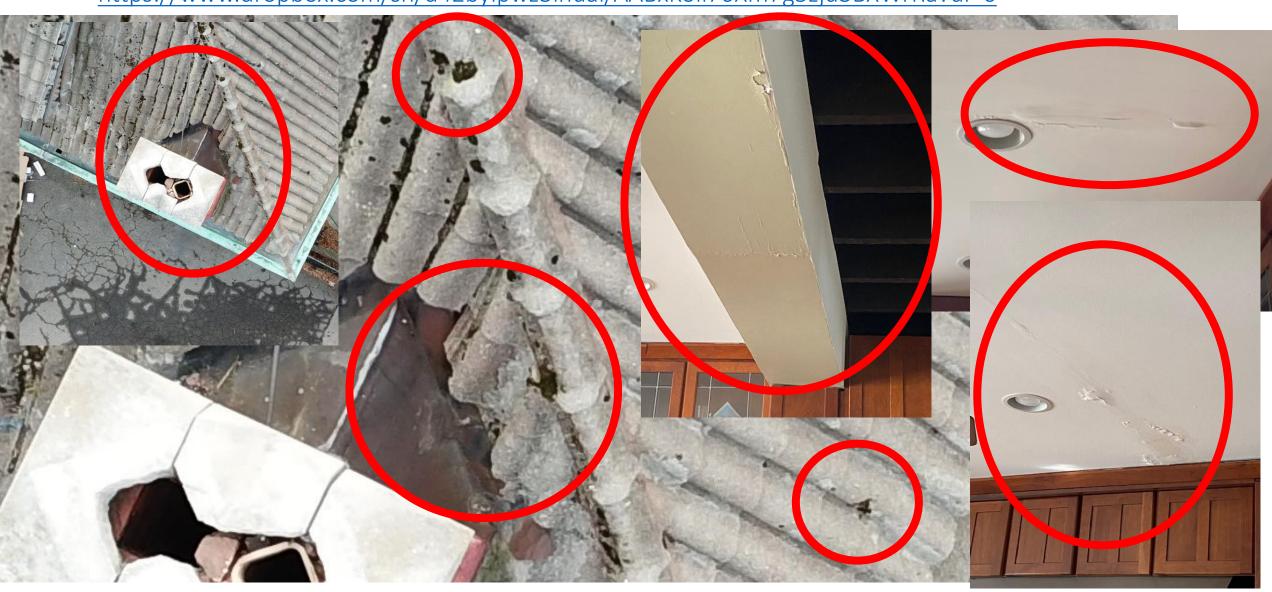

#### Additional Damage Areas

General Damage Details

#### STAFF OBSERVATIONS AND RESEARCH

- The applicant presented a roof replacement proposal to the Commission at the 3/10/2021 meeting. The Commission denied the proposal because it did not provide a full scope of work. Also, it did not present a full picture of the condition of the existing historic roof. With the current application the property owner has provided a detailed scope of work and additional photos which indicate the specific areas of roof failure.
- Please see the attached staff report from the 3/10/2021 meeting, which includes photos, various repair and replacement quotes, and a narrative re: why the applicant would like to replace the roof.
- It is staff's opinion that the remaining clay tile roof system (to include the concrete barrel tiles, ridge tiles, tile "bumps", and finials; integrated copper gutters; and clay tiles at the dormer and vent hood walls) is a distinctive, character-defining feature at the property
- As this building was erected in 1911, the remaining tile roofing is 110 years old. HDC staff conducted a site visit on 4/9/2021 and inspected samples of the original roofing so that they might understand its specific materiality and the condition/performance of the now 110 year old tiles. After our inspection of the tiles and review of the submitted photos, staff determined that the tiles are indeed in deteriorated condition and that the roof has met the end of its serviceable life. It is staff's opinion that the roof merits replacement due to its poor condition
- The current application includes the replacement of the existing historic roof tiles and non-historic asphalt roofing. All extant copper gutters, the historic finial, and the vertically-applied clay tiles at the dormer front and sidewalls will be retained.
- Staff acknowledges that an in-kind replacement of the historic roof tiles would be infeasible, due to their unique nature and the cost associated with such an install. It is staff's opinion that the proposed new roofing adequately replicates the existing historic tiles. The applicant's proposal to retain the existing historic copper gutters, historic finial, and the vertically-applied clay tiles at the dormer front and sidewalls will contribute to the new roof's historic appearance
- As previously noted, the home which sits to the front/west of 532 Parkview is known as The Castle (530 Parkview). The Castle/ 530 Parkview had a similar roof until 2014, when the HDC approved its removal and replacement with new Monaco GAF designer dimensional asphalt shingles monaco gaf dimensional designer shingles Bing images. These shingles are meant to