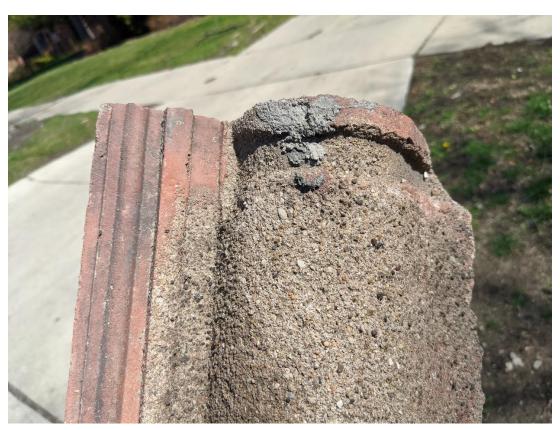

## 532 Parkview Roof Details

#### Additional Damage Areas

General Damage Details

#### STAFF OBSERVATIONS AND RESEARCH

- The applicant presented a roof replacement proposal to the Commission at the 3/10/2021 meeting. The Commission denied the proposal because it did not provide a full scope of work. Also, it did not present a full picture of the condition of the existing historic roof. With the current application the property owner has provided a detailed scope of work and additional photos which indicate the specific areas of roof failure.
- Please see the attached staff report from the 3/10/2021 meeting, which includes photos, various repair and replacement quotes, and a narrative re: why the applicant would like to replace the roof.
- It is staff's opinion that the remaining clay tile roof system (to include the concrete barrel tiles, ridge tiles, tile "bumps", and finials; integrated copper gutters; and clay tiles at the dormer and vent hood walls) is a distinctive, character-defining feature at the property
- As this building was erected in 1911, the remaining tile roofing is 110 years old. HDC staff conducted a site visit on 4/9/2021 and inspected samples of the original roofing so that they might understand its specific materiality and the condition/performance of the now 110 year old tiles. After our inspection of the tiles and review of the submitted photos, staff determined that the tiles are indeed in deteriorated condition and that the roof has met the end of its serviceable life. It is staff's opinion that the roof merits replacement due to its poor condition
- The current application includes the replacement of the existing historic roof tiles and non-historic asphalt roofing. All extant copper gutters, the historic finial, and the vertically-applied clay tiles at the dormer front and sidewalls will be retained.
- Staff acknowledges that an in-kind replacement of the historic roof tiles would be infeasible, due to their unique nature and the cost associated with such an install. It is staff's opinion that the proposed new roofing adequately replicates the existing historic tiles. The applicant's proposal to retain the existing historic copper gutters, historic finial, and the vertically-applied clay tiles at the dormer front and sidewalls will contribute to the new roof's historic appearance
- As previously noted, the home which sits to the front/west of 532 Parkview is known as The Castle (530 Parkview). The Castle/ 530 Parkview had a similar roof until 2014, when the HDC approved its removal and replacement with new Monaco GAF designer dimensional asphalt shingles monaco gaf dimensional designer shingles Bing images. These shingles are meant to