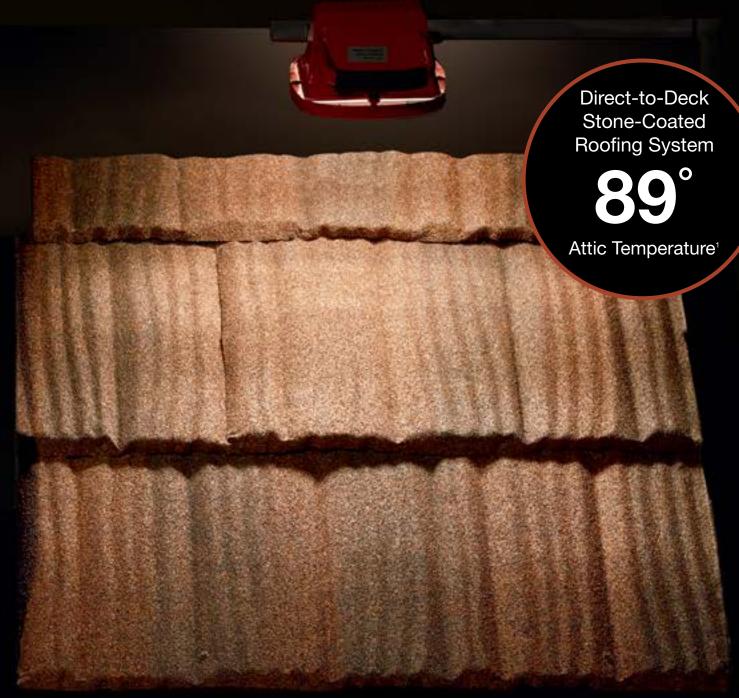

# Energy-Efficient

Attic temperatures measured using identical heat sources simulating the sun's radiation comparing Boral Steel Stone Coated Roof System with Above Sheathing Ventilation (ASV) to a common asphalt shingle installation. The result is less heat in the attic and lower energy bills.