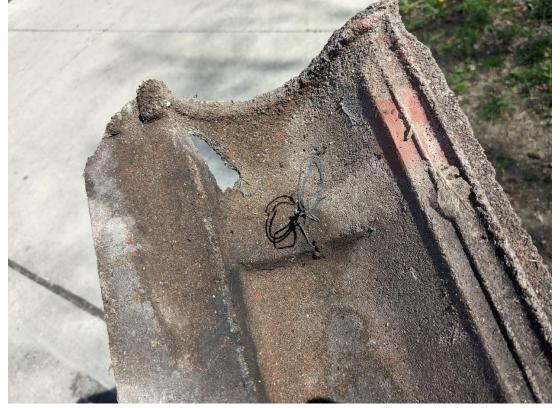

## 532 Parkview Roof Details

#### Additional Damage Areas

General Damage Details

#### STAFF OBSERVATIONS AND RESEARCH

- The applicant presented a roof replacement proposal to the Commission at the 3/10/2021 meeting. The Commission denied the proposal because it did not provide a full scope of work. Also, it did not present a full picture of the condition of the existing historic roof. With the current application the property owner has provided a detailed scope of work and additional photos which indicate the specific areas of roof failure.
- Please see the attached staff report from the 3/10/2021 meeting, which includes photos, various repair and replacement quotes, and a narrative re: why the applicant would like to replace the roof.
- It is staff's opinion that the remaining clay tile roof system (to include the concrete barrel tiles, ridge tiles, tile "bumps", and finials; integrated copper gutters; and clay tiles at the dormer and vent hood walls) is a distinctive, character-defining feature at the property
- As this building was erected in 1911, the remaining tile roofing is 110 years old. HDC staff conducted a site visit on 4/9/2021 and inspected samples of the original roofing so that they might understand its specific materiality and the condition/performance of the now 110 year old tiles. After our inspection of the tiles and review of the submitted photos, staff determined that the tiles are indeed in deteriorated condition and that the roof has met the end of its serviceable life. It is staff's opinion that the roof merits replacement due to its poor condition
- The current application includes the replacement of the existing historic roof tiles and non-historic asphalt roofing. All extant copper gutters, the historic finial, and the vertically-applied clay tiles at the dormer front and sidewalls will be retained.
- Staff acknowledges that an in-kind replacement of the historic roof tiles would be infeasible, due to their unique nature and the cost associated with such an install. It is staff's opinion that the proposed new roofing adequately replicates the existing historic tiles. The applicant's proposal to retain the existing historic copper gutters, historic finial, and the vertically-applied clay tiles at the dormer front and sidewalls will contribute to the new roof's historic appearance
- As previously noted, the home which sits to the front/west of 532 Parkview is known as The Castle (530 Parkview). The Castle/ 530 Parkview had a similar roof until 2014, when the HDC approved its removal and replacement with new Monaco GAF designer dimensional asphalt shingles monaco gaf dimensional designer shingles Bing images. These shingles are meant to