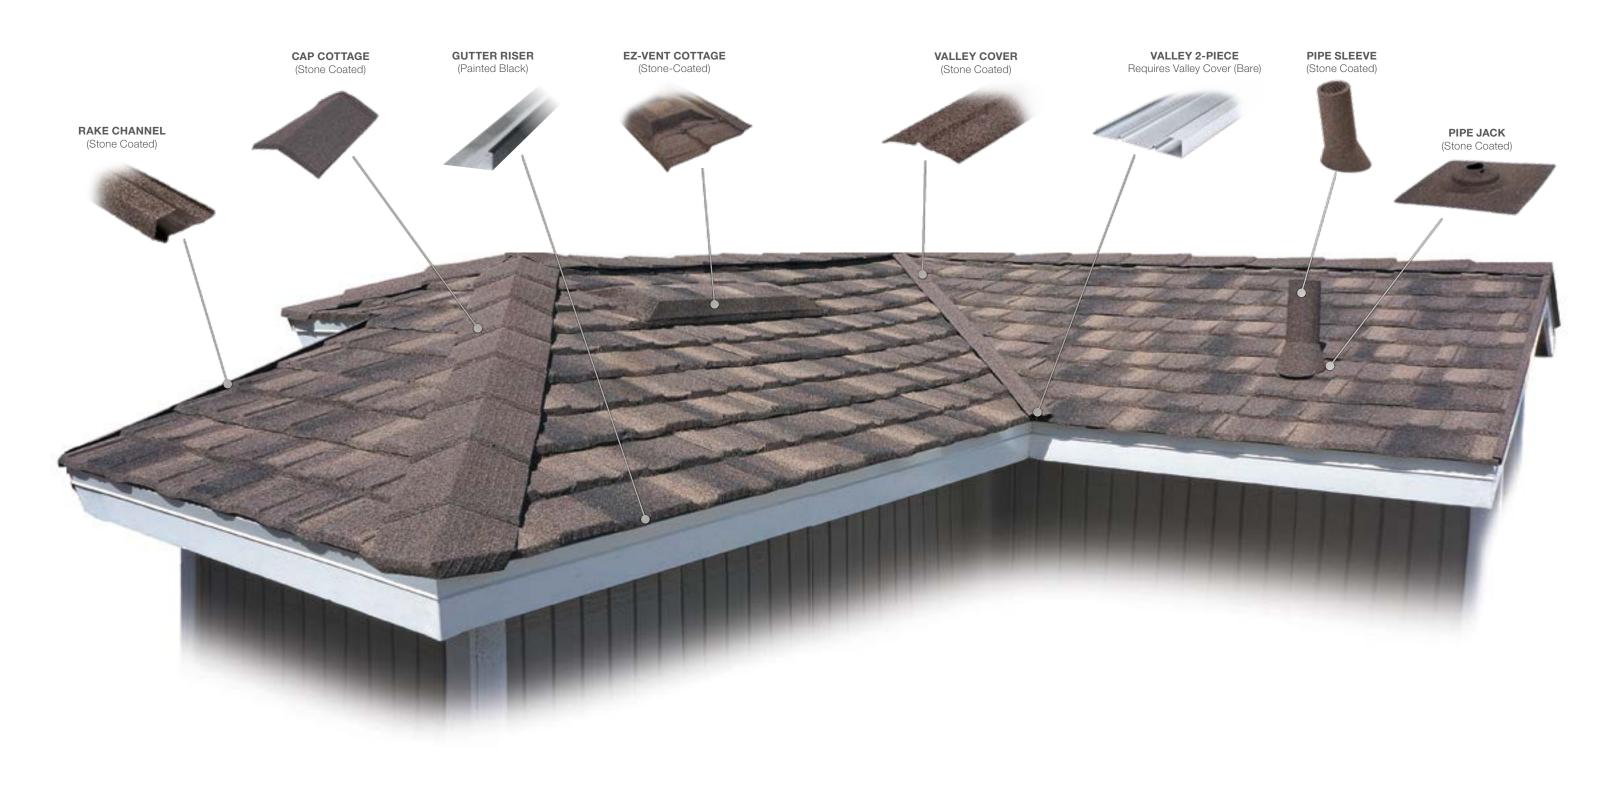

# Boral Steel™ Accessories

Boral Steel offers a wide range of innovative accessories for all of its panel profiles. It is these simple yet well-designed parts and pieces that provide a perfect finish to any roof.

COTTAGE Shingle shown, all Stone Coated Linear parts are 79-inch long.

37