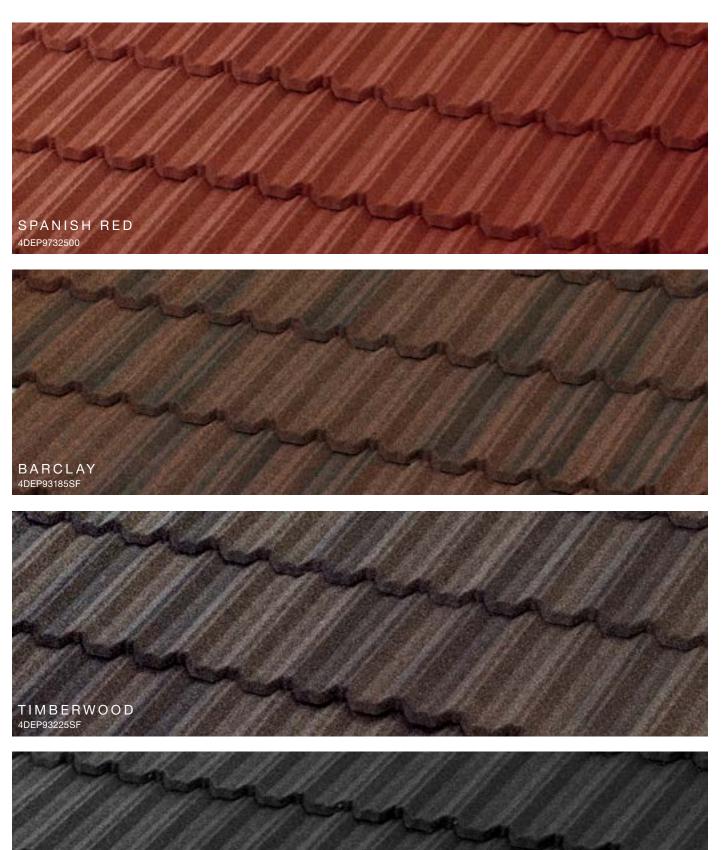

- Tear off current roof down to the planks
- Install a new steel roof (Barrel Vault style) with ventilation at ridges, color Timberwood
- Retain existing copper gutters and copper valleys
- Retain existing clay tile at dormer front and sidewalls
- Retain existing final which tops the vented cupola

# BEAUTIFUL STRONG LONG-LASTING

Boral Steel<sup>™</sup> Stone Coated Roofing offers five distinct profiles that will enhance the curb appeal and value of any home while providing durability, performance and protection that will last.

# THE ROOF DEFINES YOUR HOME'S CHARACTER

BARREL-VAULT TILE
Barcelona

# SELECT COLOR COMBINATIONS

### BARREL-VAULT Tile SE