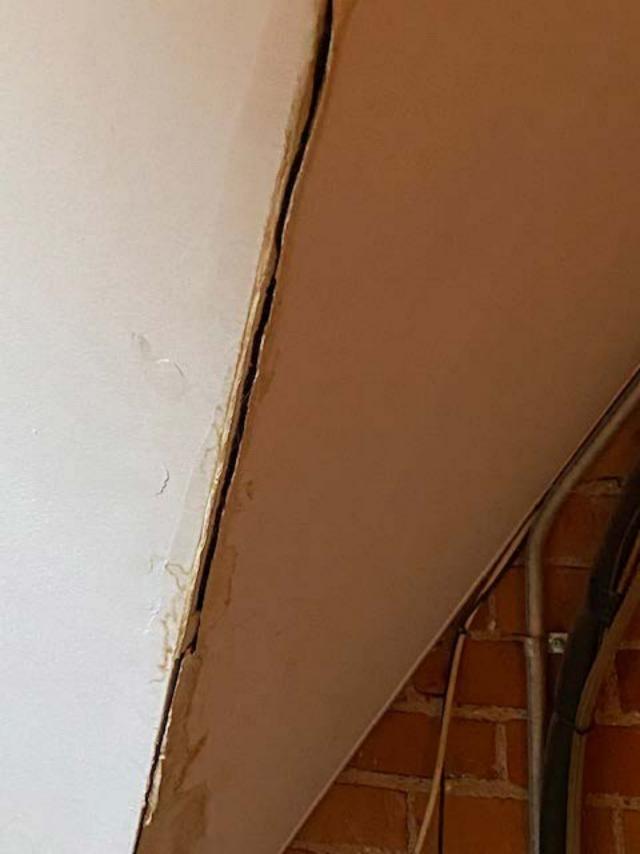

#### Additional Damage Areas

General Damage Details

#### STAFF OBSERVATIONS AND RESEARCH

- The applicant presented a roof replacement proposal to the Commission at the 3/10/2021 meeting. The Commission denied the proposal because it did not provide a full scope of work. Also, it did not present a full picture of the condition of the existing historic roof. With the current application the property owner has provided a detailed scope of work and additional photos which indicate the specific areas of roof failure.
- Please see the attached staff report from the 3/10/2021 meeting, which includes photos, various repair and replacement quotes, and a narrative re: why the applicant would like to replace the roof.
- It is staff's opinion that the remaining clay tile roof system (to include the concrete barrel tiles, ridge tiles, tile "bumps", and finials; integrated copper gutters; and clay tiles at the dormer and vent hood walls) is a distinctive, character-defining feature at the property
- As this building was erected in 1911, the remaining tile roofing is 110 years old. HDC staff conducted a site visit on 4/9/2021 and inspected samples of the original roofing so that they might understand its specific materiality and the condition/performance of the now 110 year old tiles. After our inspection of the tiles and review of the submitted photos, staff determined that the tiles are indeed in deteriorated condition and that the roof has met the end of its serviceable life. It is staff's opinion that the roof merits replacement due to its poor condition
- The current application includes the replacement of the existing historic roof tiles and non-historic asphalt roofing. All extant copper gutters, the historic finial, and the vertically-applied clay tiles at the dormer front and sidewalls will be retained.
- Staff acknowledges that an in-kind replacement of the historic roof tiles would be infeasible, due to their unique nature and the cost associated with such an install. It is staff's opinion that the proposed new roofing adequately replicates the existing historic tiles. The applicant's proposal to retain the existing historic copper gutters, historic finial, and the vertically-applied clay tiles at the dormer front and sidewalls will contribute to the new roof's historic appearance
- As previously noted, the home which sits to the front/west of 532 Parkview is known as The Castle (530 Parkview). The Castle/ 530 Parkview had a similar roof until 2014, when the HDC approved its removal and replacement with new Monaco GAF designer dimensional asphalt shingles monaco gaf dimensional designer shingles Bing images. These shingles are meant to