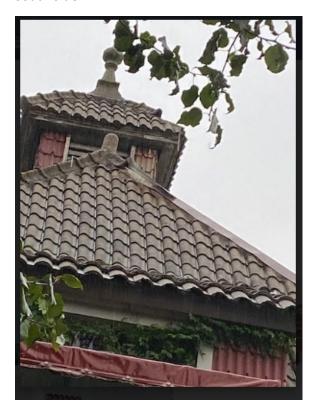

#### **EXISTING CONDITIONS**

The dwelling located at 532 Parkview is a carriage house that was erected in 1911 to the rear of the Marvin Stanton House, also known as "The Castle." The building is 2½- stories in height and has red brick exterior walls with limestone detailing. The home is topped with a steeply-pitched, complex hipped roof which features a crenelated turret, shed and hipped-roof dormers, a hipped-roof vented cupola, and integrated copper gutters and copper flashing. The west/front potion of the roof is covered with barrel-shaped clay tiles that are finished with concrete. Ridges are detailed with clover-shaped concrete tiles with concrete "bump"-shaped tiles found at most apex points. A decorative concrete finial tops the roof vented cupola. Asphalt shingles were added to the rear/east face of the roof surface at some point in the past. A review of the designation file for the property revealed that this work was not reviewed by the HDC. The front and sidewalls at the rooftop dormers are covered with red rectangular clay tiles shingles, vertically installed.

## 532 Parkview Roof Details