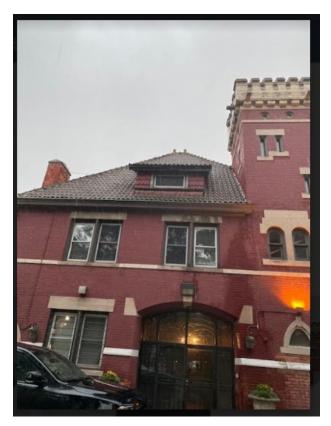

532 Parkview (left) and 530 Parkview (right)

530 Parkview. Note, newer asphalt shingle roof