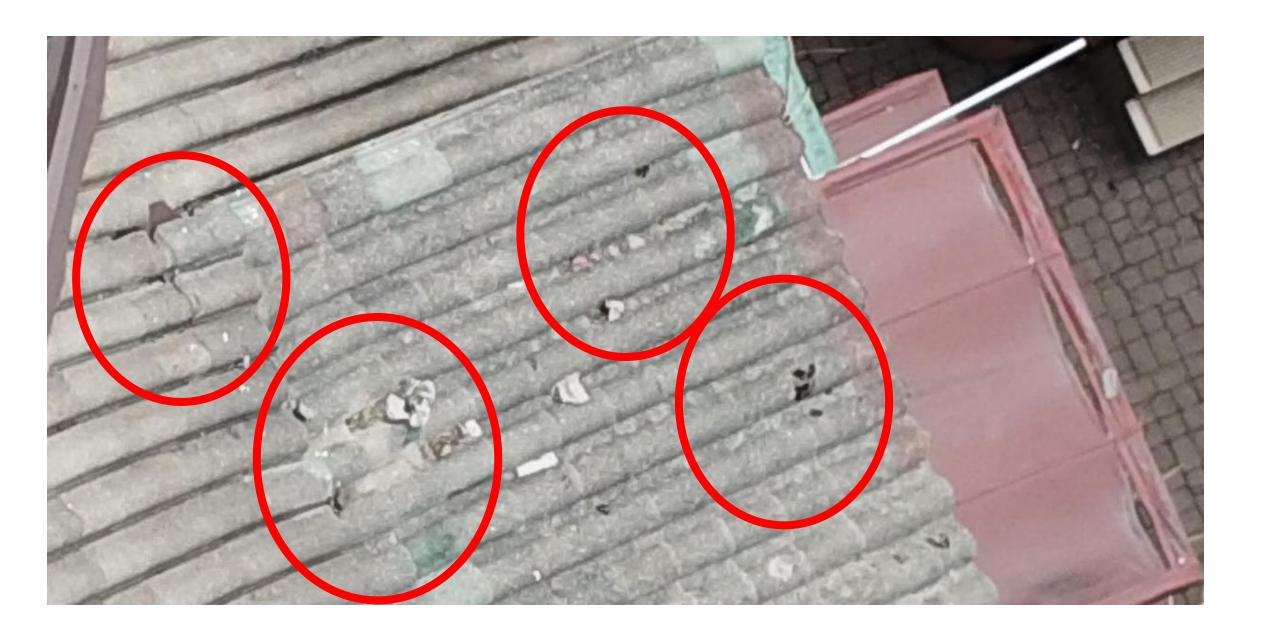

#### Additional Damage Areas

General Damage Details

#### STAFF OBSERVATIONS AND RESEARCH

- The applicant presented a roof replacement proposal to the Commission at the 3/10/2021 meeting. The Commission denied the proposal because it did not provide a full scope of work. Also, it did not present a full picture of the condition of the existing historic roof. With the current application the property owner has provided a detailed scope of work and additional photos which indicate the specific areas of roof failure.
- Please see the attached staff report from the 3/10/2021 meeting, which includes photos, various repair and replacement quotes, and a narrative re: why the applicant would like to replace the roof.
- It is staff's opinion that the remaining clay tile roof system (to include the concrete barrel tiles, ridge tiles, tile "bumps", and finials; integrated copper gutters; and clay tiles at the dormer and vent hood walls) is a distinctive, character-defining feature at the property
- As this building was erected in 1911, the remaining tile roofing is 110 years old. HDC staff conducted a site visit on 4/9/2021 and inspected samples of the original roofing so that they might understand its specific materiality and the condition/performance of the now 110 year old tiles. After our inspection of the tiles and review of the submitted photos, staff determined that the tiles are indeed in deteriorated condition and that the roof has met the end of its serviceable life. It is staff's opinion that the roof merits replacement due to its poor condition
- The current application includes the replacement of the existing historic roof tiles and non-historic asphalt roofing. All extant copper gutters, the historic finial, and the vertically-applied clay tiles at the dormer front and sidewalls will be retained.
- Staff acknowledges that an in-kind replacement of the historic roof tiles would be infeasible, due to their unique nature and the cost associated with such an install. It is staff's opinion that the proposed new roofing adequately replicates the existing historic tiles. The applicant's proposal to retain the existing historic copper gutters, historic finial, and the vertically-applied clay tiles at the dormer front and sidewalls will contribute to the new roof's historic appearance
- As previously noted, the home which sits to the front/west of 532 Parkview is known as The Castle (530 Parkview). The Castle/ 530 Parkview had a similar roof until 2014, when the HDC approved its removal and replacement with new Monaco GAF designer dimensional asphalt shingles monaco gaf dimensional designer shingles Bing images. These shingles are meant to