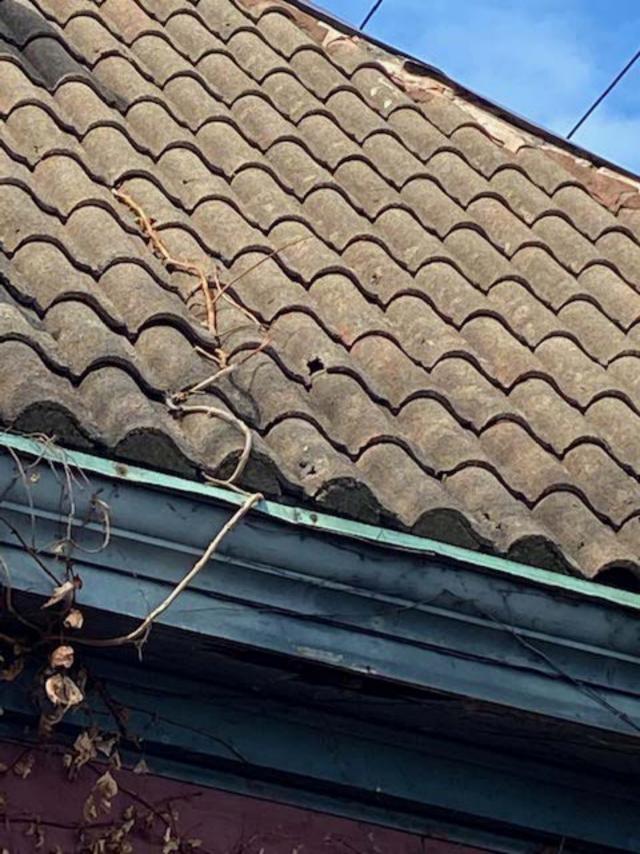

#### STAFF OBSERVATIONS AND RESEARCH

- The applicant presented a roof replacement proposal to the Commission at the 3/10/2021 meeting. The Commission denied the proposal because it did not provide a full scope of work. Also, it did not present a full picture of the condition of the existing historic roof. With the current application the property owner has provided a detailed scope of work and additional photos which indicate the specific areas of roof failure.
- Please see the attached staff report from the 3/10/2021 meeting, which includes photos, various repair and replacement quotes, and a narrative re: why the applicant would like to replace the roof.
- It is staff's opinion that the remaining clay tile roof system (to include the concrete barrel tiles, ridge tiles, tile "bumps", and finials; integrated copper gutters; and clay tiles at the dormer and vent hood walls) is a distinctive, character-defining feature at the property
- As this building was erected in 1911, the remaining tile roofing is 110 years old. HDC staff conducted a site visit on 4/9/2021 and inspected samples of the original roofing so that they might understand its specific materiality and the condition/performance of the now 110 year old tiles. After our inspection of the tiles and review of the submitted photos, staff determined that the tiles are indeed in deteriorated condition and that the roof has met the end of its serviceable life. It is staff's opinion that the roof merits replacement due to its poor condition
- The current application includes the replacement of the existing historic roof tiles and non-historic asphalt roofing. All extant copper gutters, the historic finial, and the vertically-applied clay tiles at the dormer front and sidewalls will be retained.
- Staff acknowledges that an in-kind replacement of the historic roof tiles would be infeasible, due to their unique nature and the cost associated with such an install. It is staff's opinion that the proposed new roofing adequately replicates the existing historic tiles. The applicant's proposal to retain the existing historic copper gutters, historic finial, and the vertically-applied clay tiles at the dormer front and sidewalls will contribute to the new roof's historic appearance
- As previously noted, the home which sits to the front/west of 532 Parkview is known as The Castle (530 Parkview). The Castle/ 530 Parkview had a similar roof until 2014, when the HDC approved its removal and replacement with new Monaco GAF designer dimensional asphalt shingles monaco gaf dimensional designer shingles Bing images. These shingles are meant to

#### Additional Damage Areas

General Damage Details