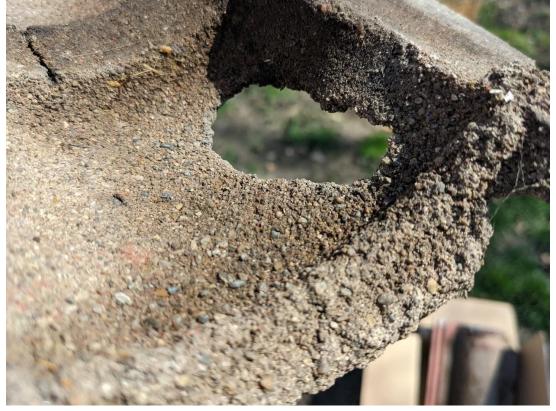

#### STAFF OBSERVATIONS AND RESEARCH

- The applicant presented a roof replacement proposal to the Commission at the 3/10/2021 meeting. The Commission denied the proposal because it did not provide a full scope of work. Also, it did not present a full picture of the condition of the existing historic roof. With the current application the property owner has provided a detailed scope of work and additional photos which indicate the specific areas of roof failure.
- Please see the attached staff report from the 3/10/2021 meeting, which includes photos, various repair and replacement quotes, and a narrative re: why the applicant would like to replace the roof.
- It is staff's opinion that the remaining clay tile roof system (to include the concrete barrel tiles, ridge tiles, tile "bumps", and finials; integrated copper gutters; and clay tiles at the dormer and vent hood walls) is a distinctive, character-defining feature at the property
- As this building was erected in 1911, the remaining tile roofing is 110 years old. HDC staff conducted a site visit on 4/9/2021 and inspected samples of the original roofing so that they might understand its specific materiality and the condition/performance of the now 110 year old tiles. After our inspection of the tiles and review of the submitted photos, staff determined that the tiles are indeed in deteriorated condition and that the roof has met the end of its serviceable life. It is staff's opinion that the roof merits replacement due to its poor condition
- The current application includes the replacement of the existing historic roof tiles and non-historic asphalt roofing. All extant copper gutters, the historic finial, and the vertically-applied clay tiles at the dormer front and sidewalls will be retained.
- Staff acknowledges that an in-kind replacement of the historic roof tiles would be infeasible, due to their unique nature and the cost associated with such an install. It is staff's opinion that the proposed new roofing adequately replicates the existing historic tiles. The applicant's proposal to retain the existing historic copper gutters, historic finial, and the vertically-applied clay tiles at the dormer front and sidewalls will contribute to the new roof's historic appearance
- As previously noted, the home which sits to the front/west of 532 Parkview is known as The Castle (530 Parkview). The Castle/ 530 Parkview had a similar roof until 2014, when the HDC approved its removal and replacement with new Monaco GAF designer dimensional asphalt shingles monaco gaf dimensional designer shingles Bing images. These shingles are meant to

#### Additional Damage Areas

General Damage Details