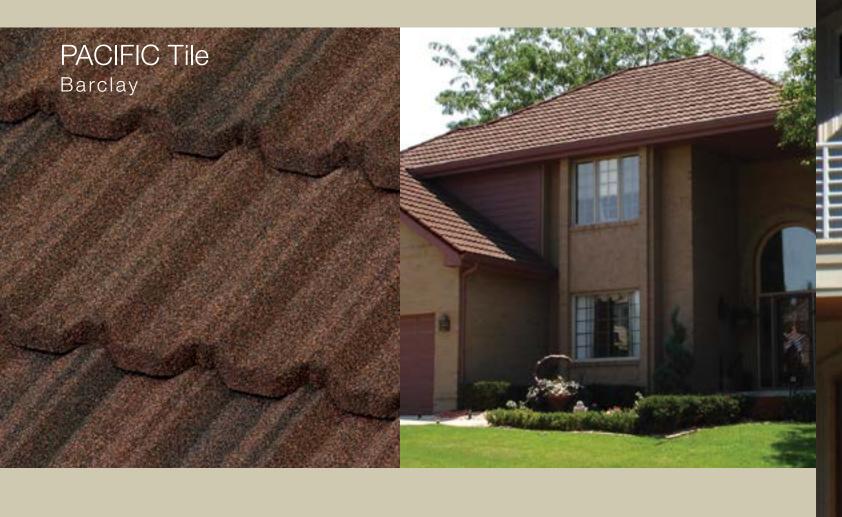

ay Year  11-12                                             |

WORK PERFORMED AT:







# BEAUTIFUL STRONG LONG-LASTING

Boral Steel<sup>™</sup> Stone Coated Roofing offers five distinct profiles that will enhance the curb appeal and value of any home while providing durability, performance and protection that will last.



50-Year Limited Warranty\*



Hail Stone Penetration Warranty\*





Fire Resistant\* Materials



Lightweight 1.5-lbs/sq-ft.



Energy-Efficient Above-Sheathing Ventilation\*

### THE ROOF LEVATES YOUR HOME AESTHETIC







stately

# THE ROOF IS YOUR HOME'S FIRST IMPRESSION





# THE ROOF BECOMES AN IMPORTANT PART OF YOUR HOME'S COLOR SCHEME





# THE ROOF DEFINES YOUR HOME'S CHARACTER

BARREL-VAULT TILE
Barcelona



# THE ROOF PROTECTS YOUR HOME FROM THE ELEMENTS













# Hail Impact Tested Roofing

All Boral Steel panels provide Class 4 Hail Impact Resistant rated performance, the best rating available for roofing products. Our material is warranted for hail up to 2-1/2" inches in diameter and winds up to 120 mph², helping protect your home while adding peace of mind. According to an April 2015 analysis by State Farm, hail and wind damage cost the insurer and its policy holders more than \$2.4 billion in 2014<sup>3</sup>.





# Beautifully Efficient

Whatever the style, color or finish of your current roof, a Boral Steel<sup>™</sup> Stone Coated roof can further enhance the appearance of your home. Whether you want the look of shingle, clay tile, cedar shake or slate, you can select a Boral Steel roof that will highlight the beauty and incre