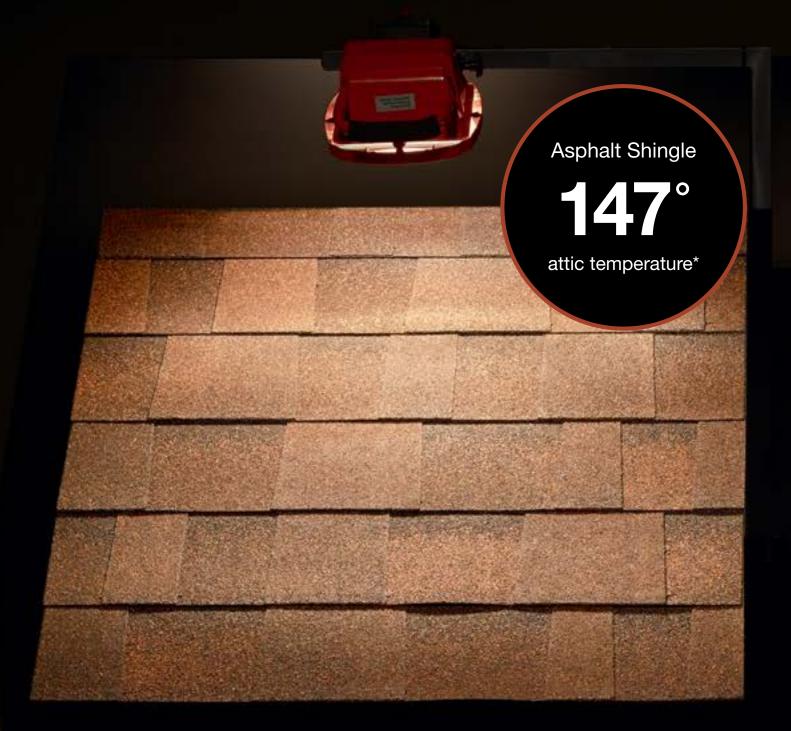

# Energy-Efficient

Attic temperatures measured using identical heat sources simulating the sun's radiation comparing Boral Steel Stone Coated Roof System with Above Sheathing Ventilation (ASV) to a common asphalt shingle installation. The result is less heat in the attic and lower energy bills.

No matter the install method, direct-to-deck or EBS battens, a Boral Steel<sup>™</sup> Stone Coated roof with ASV can help provide energy savings compared to asphalt shingles.

The Oak Ridge National Laboratory (ORNL) conducted a 12-month study on the effects of high IR pigments vs. metal roofs installed with an airspace. The study showed that EBS or ASV can reduce heat flow into a building by nearly 30%. This can lead to an increase in year-round energy efficiency by reducing heat gains during the summer and heat losses during the winter. These dramatic results prove Boral's ASV is just as important to achieving energy efficiency as reflective roofs.