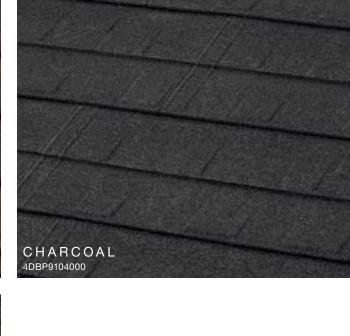

# SELECT COLOR COMBINATIONS

# COTTAGE Shingle

### SELECT COLOR COMBINATIONS

### BARREL-VAULT Tile SE

### PACIFIC Tile