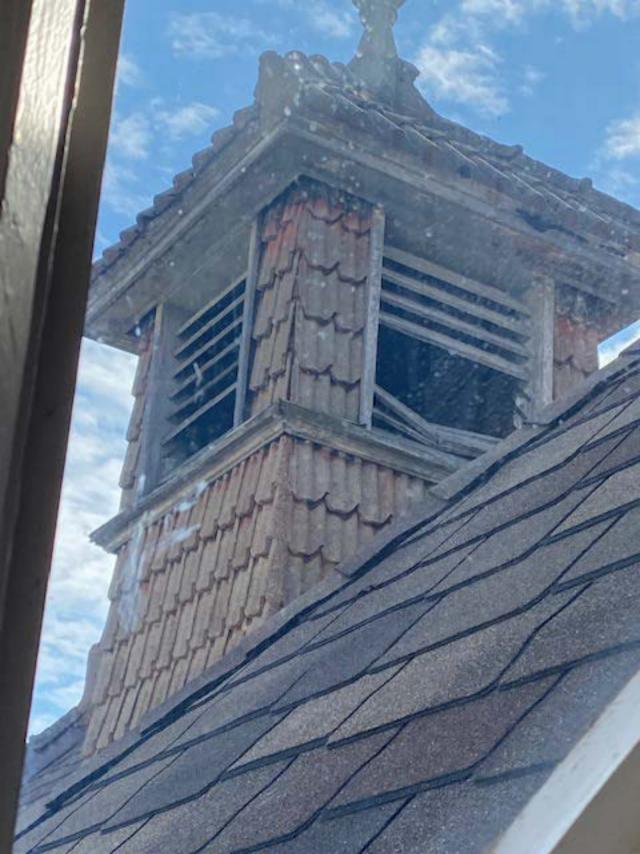

#### **EXISTING CONDITIONS**

The dwelling located at 532 Parkview is a carriage house that was erected in 1911 to the rear of the Marvin Stanton House, also known as "The Castle." The building is 2½- stories in height and has red brick exterior walls with limestone detailing. The home is topped with a steeply-pitched, complex hipped roof which features a crenelated turret, shed and hipped-roof dormers, a hipped-roof vented cupola, and integrated copper gutters and copper flashing. The west/front potion of the roof is covered with barrel-shaped clay tiles that are finished with concrete. Ridges are detailed with clover-shaped concrete tiles with concrete "bump"-shaped tiles found at most apex points. A decorative concrete finial tops the roof vented cupola. Asphalt shingles were added to the rear/east face of the roof surface at some point in the past. A review of the designation file for the property revealed that this work was not reviewed by the HDC. The front and sidewalls at the rooftop dormers are covered with red rectangular clay tiles shingles, vertically installed.

#### STAFF OBSERVATIONS AND RESEARCH

- The applicant presented a roof replacement proposal to the Commission at the 3/10/2021 meeting. The Commission denied the proposal because it did not provide a full scope of work. Also, it did not present a full picture of the condition of the existing historic roof. With the current application the property owner has provided a detailed scope of work and additional photos which indicate the specific areas of roof failure.
- Please see the attached staff report from the 3/10/2021 meeting, which includes photos, various repair and replacement quotes, and a narrative re: why the applicant would like to replace the roof.
- It is staff's opinion that the remaining clay tile roof system (to include the concrete barrel tiles, ridge tiles, tile "bumps", and finials; integrated copper gutters; and clay tiles at the dormer and vent hood walls) is a distinctive, character-defining feature at the property
- As this building was erected in 1911, the remaining tile roofing is 110 years old. HDC staff conducted a site visit on 4/9/2021 and inspected samples of the original roofing so that they might understand its specific materiality and the condition/performance of the now 110 year old tiles. After our inspection of the tiles and review of the submitted photos, staff determined that the tiles are indeed in deteriorated condition and that the roof has met the end of its serviceable life. It is staff's opinion that the roof merits replacement due to its poor condition
- The current application includes the replacement of the existing historic roof tiles and non-historic asphalt roofing. All extant copper gutters, the historic finial, and the vertically-applied clay tiles at the dormer front and sidewalls will be retained.
- Staff acknowledges that an in-kind replacement of the historic roof tiles would be infeasible, due to their unique nature and the cost associated with such an install. It is staff's opinion that the proposed new roofing adequately replicates the existing historic tiles. The applicant's proposal to retain the existing historic copper gutters, historic finial, and the vertically-applied clay tiles at the dormer front and sidewalls will contribute to the new roof's historic appearance
- As previously noted, the home which sits to the front/west of 532 Parkview is known as The Castle (530 Parkview). The Castle/ 530 Parkview had a similar roof until 2014, when the HDC approved its removal and replacement with new Monaco GAF designer dimensional asphalt shingles monaco gaf dimensional designer shingles Bing images. These shingles are meant to