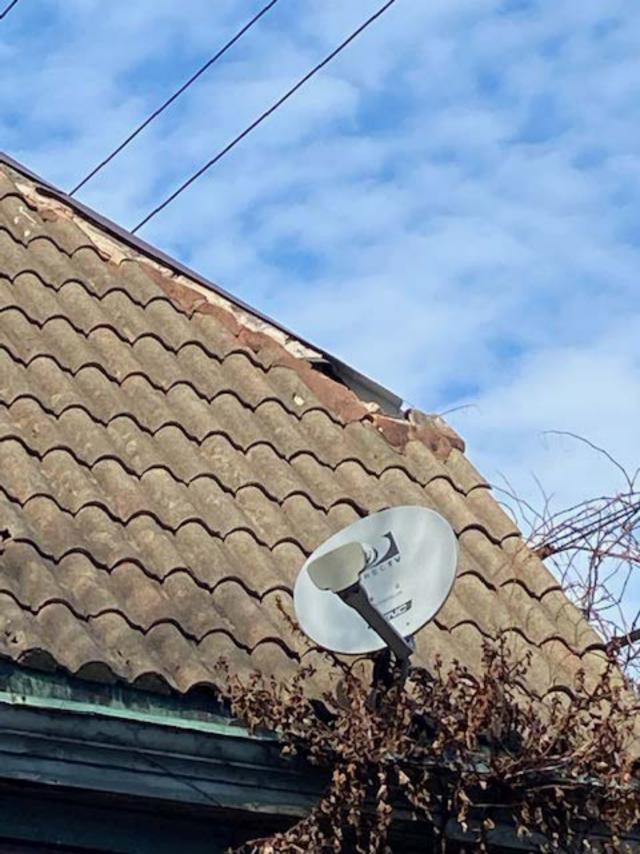

#### STAFF OBSERVATIONS AND RESEARCH

- The applicant presented a roof replacement proposal to the Commission at the 3/10/2021 meeting. The Commission denied the proposal because it did not provide a full scope of work. Also, it did not present a full picture of the condition of the existing historic roof. With the current application the property owner has provided a detailed scope of work and additional photos which indicate the specific areas of roof failure.
- Please see the attached staff report from the 3/10/2021 meeting, which includes photos, various repair and replacement quotes, and a narrative re: why the applicant would like to replace the roof.
- It is staff's opinion that the remaining clay tile roof system (to include the concrete barrel tiles, ridge tiles, tile "bumps", and finials; integrated copper gutters; and clay tiles at the dormer and vent hood walls) is a distinctive, character-defining feature at the property
- As this building was erected in 1911, the remaining tile roofing is 110 years old. HDC staff conducted a site visit on 4/9/2021 and inspected samples of the original roofing so that they might understand its specific materiality and the condition/performance of the now 110 year old tiles. After our inspection of the tiles and review of the submitted photos, staff determined that the tiles are indeed in deteriorated condition and that the roof has met the end of its serviceable life. It is staff's opinion that the roof merits replacement due to its poor condition
- The current application includes the replacement of the existing historic roof tiles and non-historic asphalt roofing. All extant copper gutters, the historic finial, and the vertically-applied clay tiles at the dormer front and sidewalls will be retained.
- Staff acknowledges that an in-kind replacement of the historic roof tiles would be infeasible, due to their unique nature and the cost associated with such an install. It is staff's opinion that the proposed new roofing adequately replicates the existing historic tiles. The applicant's proposal to retain the existing historic copper gutters, historic finial, and the vertically-applied clay tiles at the dormer front and sidewalls will contribute to the new roof's historic appearance
- As previously noted, the home which sits to the front/west of 532 Parkview is known as The Castle (530 Parkview). The Castle/ 530 Parkview had a similar roof until 2014, when the HDC approved its removal and replacement with new Monaco GAF designer dimensional asphalt shingles monaco gaf dimensional designer shingles Bing images. These shingles are meant to

#### Additional Damage Areas

General Damage Details