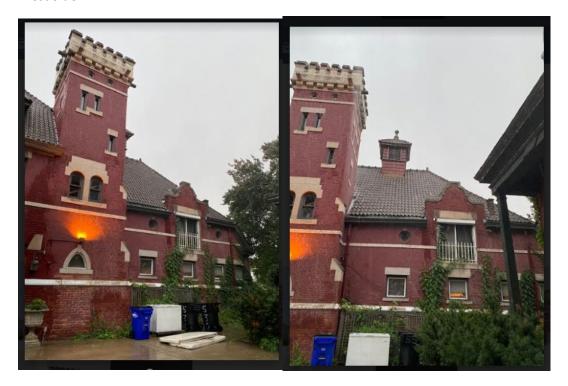

532 Parkview (left) and 530 Parkview (right)

530 Parkview. Note, newer asphalt shingle roof