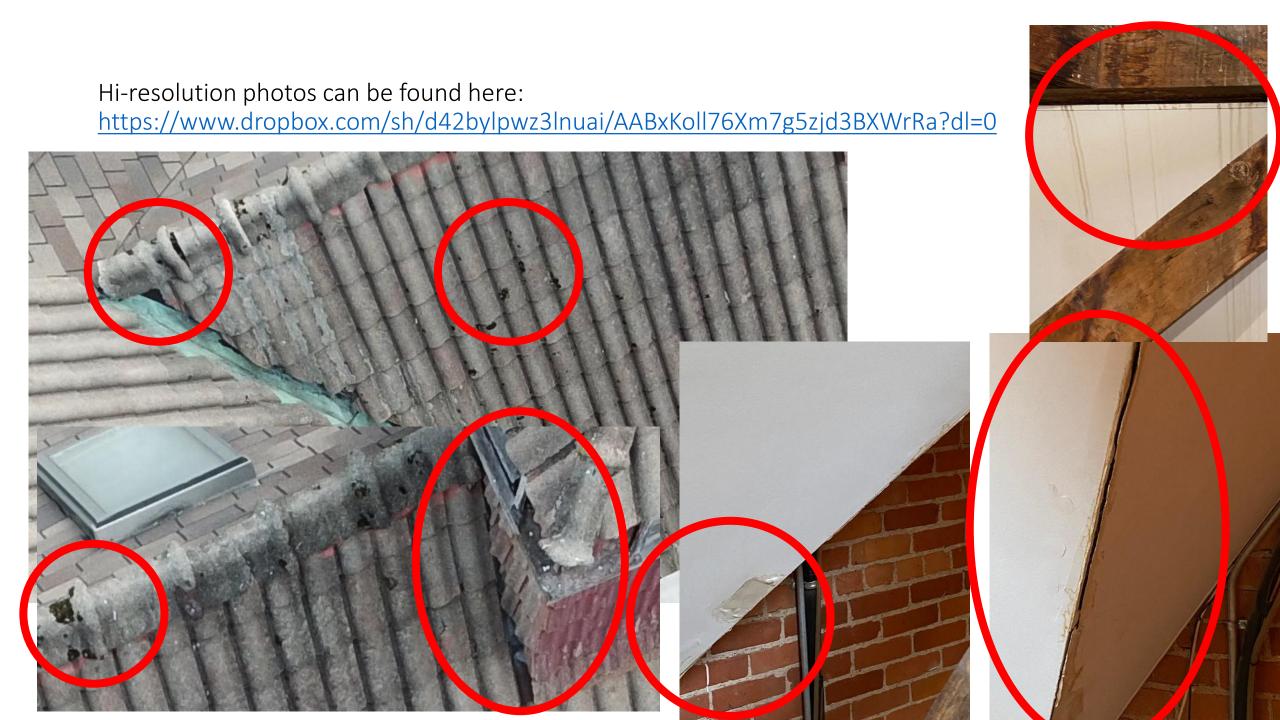

## 532 Parkview Roof Details

#### Additional Damage Areas

General Damage Details

#### STAFF OBSERVATIONS AND RESEARCH

- The applicant presented a roof replacement proposal to the Commission at the 3/10/2021 meeting. The Commission denied the proposal because it did not provide a full scope of work. Also, it did not present a full picture of the condition of the existing historic roof. With the current application the property owner has provided a detailed scope of work and additional photos which indicate the specific areas of roof failure.
- Please see the attached staff report from the 3/10/2021 meeting, which includes photos, various repair and replacement quotes, and a narrative re: why the applicant would like to replace the roof.
- It is staff's opinion that the remaining clay tile roof system (to include the concrete barrel tiles, ridge tiles, tile "bumps", and finials; integrated copper gutters; and clay tiles at the dormer and vent hood walls) is a distinctive, character-defining feature at the property
- As this building was erected in 1911, the remaining tile roofing is 110 years old. HDC staff conducted a site visit on 4/9/2021 and inspected samples of the original roofing so that they might understand its specific materiality and the condition/performance of the now 110 year old tiles. After our inspection of the tiles and review of the submitted photos, staff determined that the tiles are indeed in deteriorated condition and that the roof has met the end of its serviceable life. It is staff's opinion that the roof merits replacement due to its poor condition
- The current application includes the replacement of the existing historic roof tiles and non-historic asphalt roofing. All extant copper gutters, the historic finial, and the vertically-applied clay tiles at the dormer front and sidewalls will be retained.
- Staff acknowledges that an in-kind replacement of the historic roof tiles would be infeasible, due to their unique nature and the cost associated with such an install. It is staff's opinion that the proposed new roofing adequately replicates the existing historic tiles. The applicant's proposal to retain the existing historic copper gutters, historic finial, and the vertically-applied clay tiles at the dormer front and sidewalls will contribute to the new roof's historic appearance
- As previously noted, the home which sits to the front/west of 532 Parkview is known as The Castle (530 Parkview). The Castle/ 530 Parkview had a similar roof until 2014, when the HDC approved its removal and replacement with new Monaco GAF designer dimensional asphalt shingles monaco gaf dimensional designer shingles Bing images. These shingles are meant to