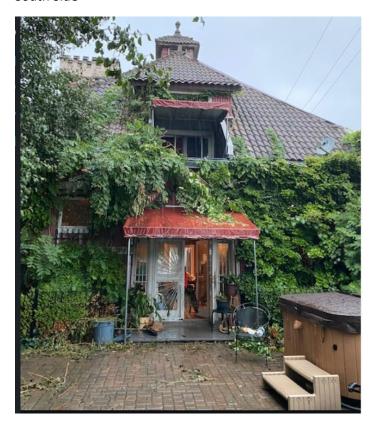

#### **EXISTING CONDITIONS**

The dwelling located at 532 Parkview is a carriage house that was erected in 1911 to the rear of the Marvin Stanton House, also known as "The Castle." The building is 2½- stories in height and has red brick exterior walls with limestone detailing. The home is topped with a steeply-pitched, complex hipped roof which features a crenelated turret, shed and hipped-roof dormers, a hipped-roof vented cupola, and integrated copper gutters and copper flashing. The west/front potion of the roof is covered with barrel-shaped clay tiles that are finished with concrete. Ridges are detailed with clover-shaped concrete tiles with concrete "bump"-shaped tiles found at most apex points. A decorative concrete finial tops the roof vented cupola. Asphalt shingles were added to the rear/east face of the roof surface at some point in the past. A review of the designation file for the property revealed that this work was not reviewed by the HDC. The front and sidewalls at the rooftop dormers are covered with red rectangular clay tiles shingles, vertically installed.

532 Parkview, current appearance