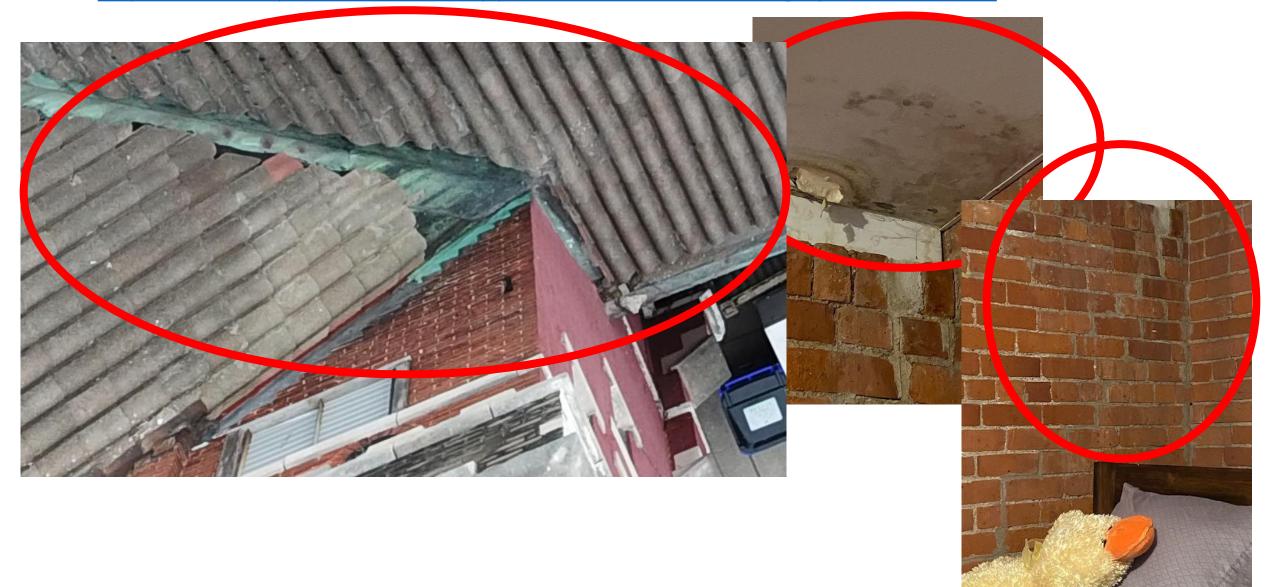

#### Additional Damage Areas

General Damage Details

#### STAFF OBSERVATIONS AND RESEARCH

- The applicant presented a roof replacement proposal to the Commission at the 3/10/2021 meeting. The Commission denied the proposal because it did not provide a full scope of work. Also, it did not present a full picture of the condition of the existing historic roof. With the current application the property owner has provided a detailed scope of work and additional photos which indicate the specific areas of roof failure.
- Please see the attached staff report from the 3/10/2021 meeting, which includes photos, various repair and replacement quotes, and a narrative re: why the applicant would like to replace the roof.
- It is staff's opinion that the remaining clay tile roof system (to include the concrete barrel tiles, ridge tiles, tile "bumps", and finials; integrated copper gutters; and clay tiles at the dormer and vent hood walls) is a distinctive, character-defining feature at the property
- As this building was erected in 1911, the remaining tile roofing is 110 years old. HDC staff conducted a site visit on 4/9/2021 and inspected samples of the original roofing so that they might understand its specific materiality and the condition/performance of the now 110 year old tiles. After our inspection of the tiles and review of the submitted photos, staff determined that the tiles are indeed in deteriorated condition and that the roof has met the end of its serviceable life. It is staff's opinion that the roof merits replacement due to its poor condition
- The current application includes the replacement of the existing historic roof tiles and non-historic asphalt roofing. All extant copper gutters, the historic finial, and the vertically-applied clay tiles at the dormer front and sidewalls will be retained.
- Staff acknowledges that an in-kind replacement of the historic roof tiles would be infeasible, due to their unique nature and the cost associated with such an install. It is staff's opinion that the proposed new roofing adequately replicates the existing historic tiles. The applicant's proposal to retain the existing historic copper gutters, historic finial, and the vertically-applied clay tiles at the dormer front and sidewalls will contribute to the new roof's historic appearance
- As previously noted, the home which sits to the front/west of 532 Parkview is known as The Castle (530 Parkview). The Castle/ 530 Parkview had a similar roof until 2014, when the HDC approved its removal and replacement with new Monaco GAF designer dimensional asphalt shingles monaco gaf dimensional designer shingles Bing images. These shingles are meant to