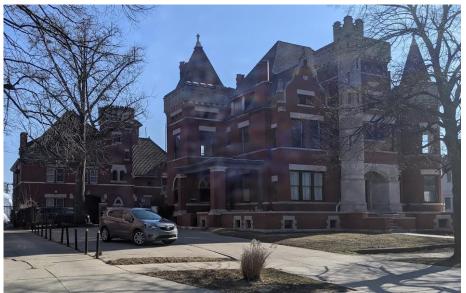

532 Parkview (left) and 530 Parkview (right)

530 Parkview. Note, newer asphalt shingle roof