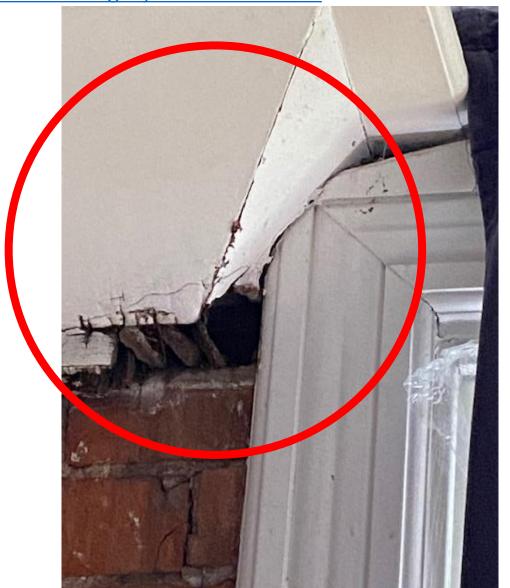

## 532 Parkview Roof Details

#### STAFF OBSERVATIONS AND RESEARCH

- The applicant presented a roof replacement proposal to the Commission at the 3/10/2021 meeting. The Commission denied the proposal because it did not provide a full scope of work. Also, it did not present a full picture of the condition of the existing historic roof. With the current application the property owner has provided a detailed scope of work and additional photos which indicate the specific areas of roof failure.
- Please see the attached staff report from the 3/10/2021 meeting, which includes photos, various repair and replacement quotes, and a narrative re: why the applicant would like to replace the roof.
- It is staff's opinion that the remaining clay tile roof system (to include the concrete barrel tiles, ridge tiles, tile "bumps", and finials; integrated copper gutters; and clay tiles at the dormer and vent hood walls) is a distinctive, character-defining feature at the property
- As this building was erected in 1911, the remaining tile roofing is 110 years old. HDC staff conducted a site visit on 4/9/2021 and inspected samples of the original roofing so that they might understand its specific materiality and the condition/performance of the now 110 year old tiles. After our inspection of the tiles and review of the submitted photos, staff determined that the tiles are indeed in deteriorated condition and that the roof has met the end of its serviceable life. It is staff's opinion that the roof merits replacement due to its poor condition
- The current application includes the replacement of the existing historic roof tiles and non-historic asphalt roofing. All extant copper gutters, the historic finial, and the vertically-applied clay tiles at the dormer front and sidewalls will be retained.
- Staff acknowledges that an in-kind replacement of the historic roof tiles would be infeasible, due to their unique nature and the cost associated with such an install. It is staff's opinion that the proposed new roofing adequately replicates the existing historic tiles. The applicant's proposal to retain the existing historic copper gutters, historic finial, and the vertically-applied clay tiles at the dormer front and sidewalls will contribute to the new roof's historic appearance
- As previously noted, the home which sits to the front/west of 532 Parkview is known as The Castle (530 Parkview). The Castle/ 530 Parkview had a similar roof until 2014, when the HDC approved its removal and replacement with new Monaco GAF designer dimensional asphalt shingles monaco gaf dimensional designer shingles Bing images. These shingles are meant to