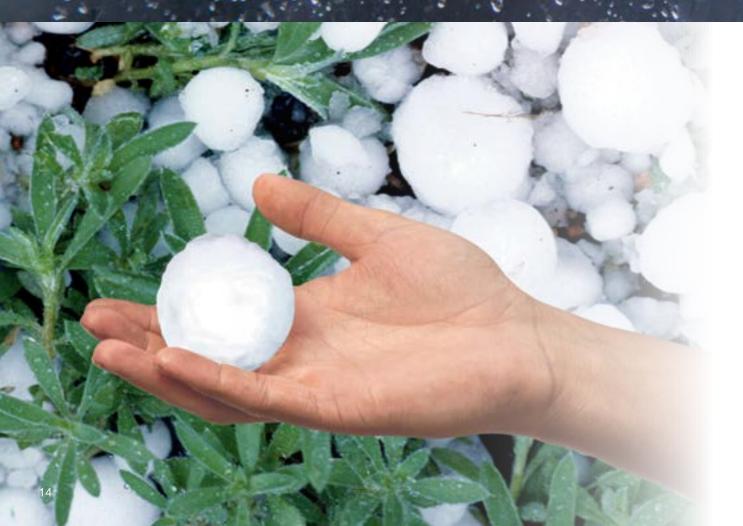

# Hail Impact Tested Roofing

All Boral Steel panels provide Class 4 Hail Impact Resistant rated performance, the best rating available for roofing products. Our material is warranted for hail up to 2-1/2" inches in diameter and winds up to 120 mph², helping protect your home while adding peace of mind. According to an April 2015 analysis by State Farm, hail and wind damage cost the insurer and its policy holders more than \$2.4 billion in 2014<sup>3</sup>.