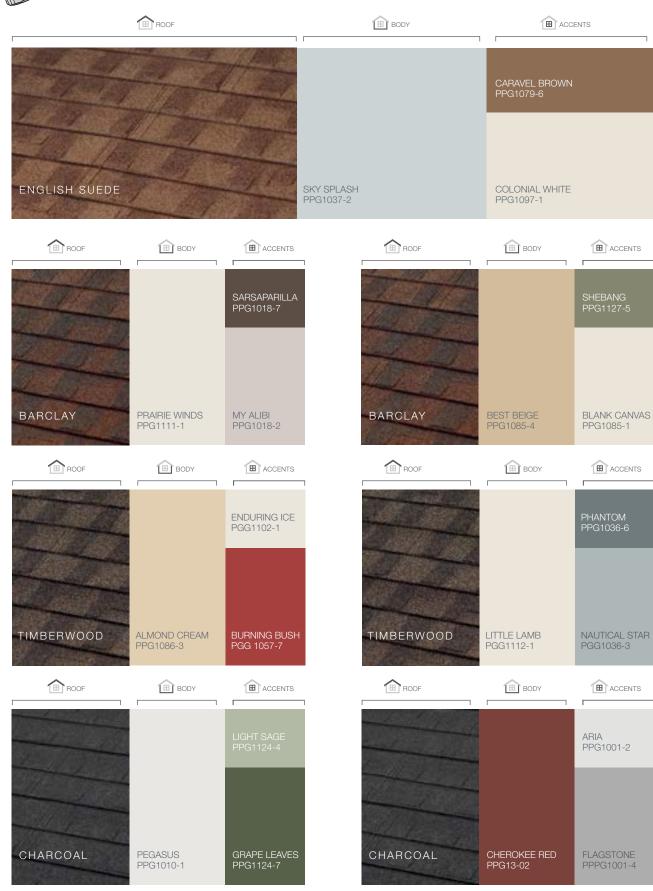

- Tear off current roof down to the planks
- Install a new steel roof (Barrel Vault style) with ventilation at ridges, color Timberwood
- Retain existing copper gutters and copper valleys
- Retain existing clay tile at dormer front and sidewalls
- Retain existing final which tops the vented cupola

# BEAUTIFUL STRONG LONG-LASTING

Boral Steel<sup>™</sup> Stone Coated Roofing offers five distinct profiles that will enhance the curb appeal and value of any home while providing durability, performance and protection that will last.

# THE ROOF DEFINES YOUR HOME'S CHARACTER

BARREL-VAULT TILE
Barcelona

# SELECT COLOR COMBINATIONS

### BARREL-VAULT Tile SE