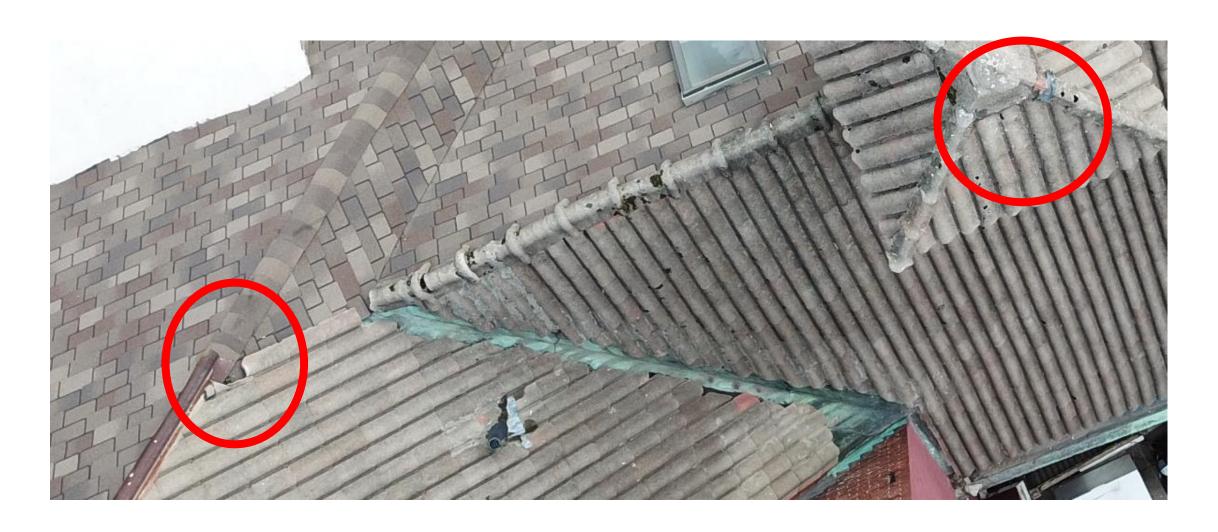

## 532 Parkview Roof Details

#### STAFF OBSERVATIONS AND RESEARCH

- The applicant presented a roof replacement proposal to the Commission at the 3/10/2021 meeting. The Commission denied the proposal because it did not provide a full scope of work. Also, it did not present a full picture of the condition of the existing historic roof. With the current application the property owner has provided a detailed scope of work and additional photos which indicate the specific areas of roof failure.
- Please see the attached staff report from the 3/10/2021 meeting, which includes photos, various repair and replacement quotes, and a narrative re: why the applicant would like to replace the roof.
- It is staff's opinion that the remaining clay tile roof system (to include the concrete barrel tiles, ridge tiles, tile "bumps", and finials; integrated copper gutters; and clay tiles at the dormer and vent hood walls) is a distinctive, character-defining feature at the property
- As this building was erected in 1911, the remaining tile roofing is 110 years old. HDC staff conducted a site visit on 4/9/2021 and inspected samples of the original roofing so that they might understand its specific materiality and the condition/performance of the now 110 year old tiles. After our inspection of the tiles and review of the submitted photos, staff determined that the tiles are indeed in deteriorated condition and that the roof has met the end of its serviceable life. It is staff's opinion that the roof merits replacement due to its poor condition
- The current application includes the replacement of the existing historic roof tiles and non-historic asphalt roofing. All extant copper gutters, the historic finial, and the vertically-applied clay tiles at the dormer front and sidewalls will be retained.
- Staff acknowledges that an in-kind replacement of the historic roof tiles would be infeasible, due to their unique nature and the cost associated with such an install. It is staff's opinion that the proposed new roofing adequately replicates the existing historic tiles. The applicant's proposal to retain the existing historic copper gutters, historic finial, and the vertically-applied clay tiles at the dormer front and sidewalls will contribute to the new roof's historic appearance
- As previously noted, the home which sits to the front/west of 532 Parkview is known as The Castle (530 Parkview). The Castle/ 530 Parkview had a similar roof until 2014, when the HDC approved its removal and replacement with new Monaco GAF designer dimensional asphalt shingles monaco gaf dimensional designer shingles Bing images. These shingles are meant to