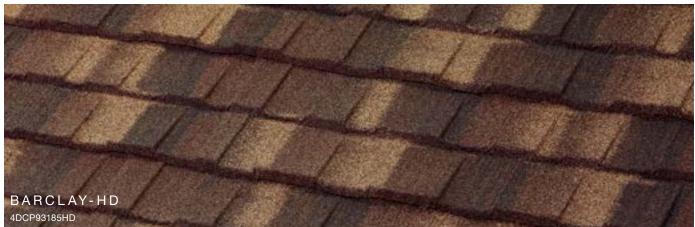

Whatever the style, color or finish of your current roof, a Boral Steel<sup>™</sup> Stone Coated roof can further enhance the appearance of your home. Whether you want the look of shingle, clay tile, cedar shake or slate, you can select a Boral Steel roof that will highlight the beauty and increase the efficiency of your home. It will look beautiful for decades to come and requires little to no maintenance to provide a lasting improvement to your home's curb appeal.





# Why Steel?

18

# Energy-Efficient

Attic temperatures measured using identical heat sources simulating the sun's radiation comparing Boral Steel Stone Coated Roof System with Above Sheathing Ventilation (ASV) to a common asphalt shingle installation. The result is less heat in the attic and lower energy bills.















The printed colors shown in this brochure may vary from actual available tile colors. Always use actual product samples for color selection.













J



















\*Contact Customer Service to verify availability and confirm the FOB point.

The printed colors shown in this brochure may vary from actual available tile colors. Always use actual product samples for color selection.

J













# SELECT COLOR COMBINATIONS







# COTTAGE Shingle

### SELECT COLOR COMBINATIONS









### BARREL-VAULT Tile SE

### SELECT COLOR COMBINATIONS





### PACIFIC Tile

# SELECT COLOR COMBINATIONS



# Boral Steel™ Accessories

Boral Steel offers a wide range of innovative accessories for all of its panel profiles. It is these simple yet well-designed parts and pieces that provi