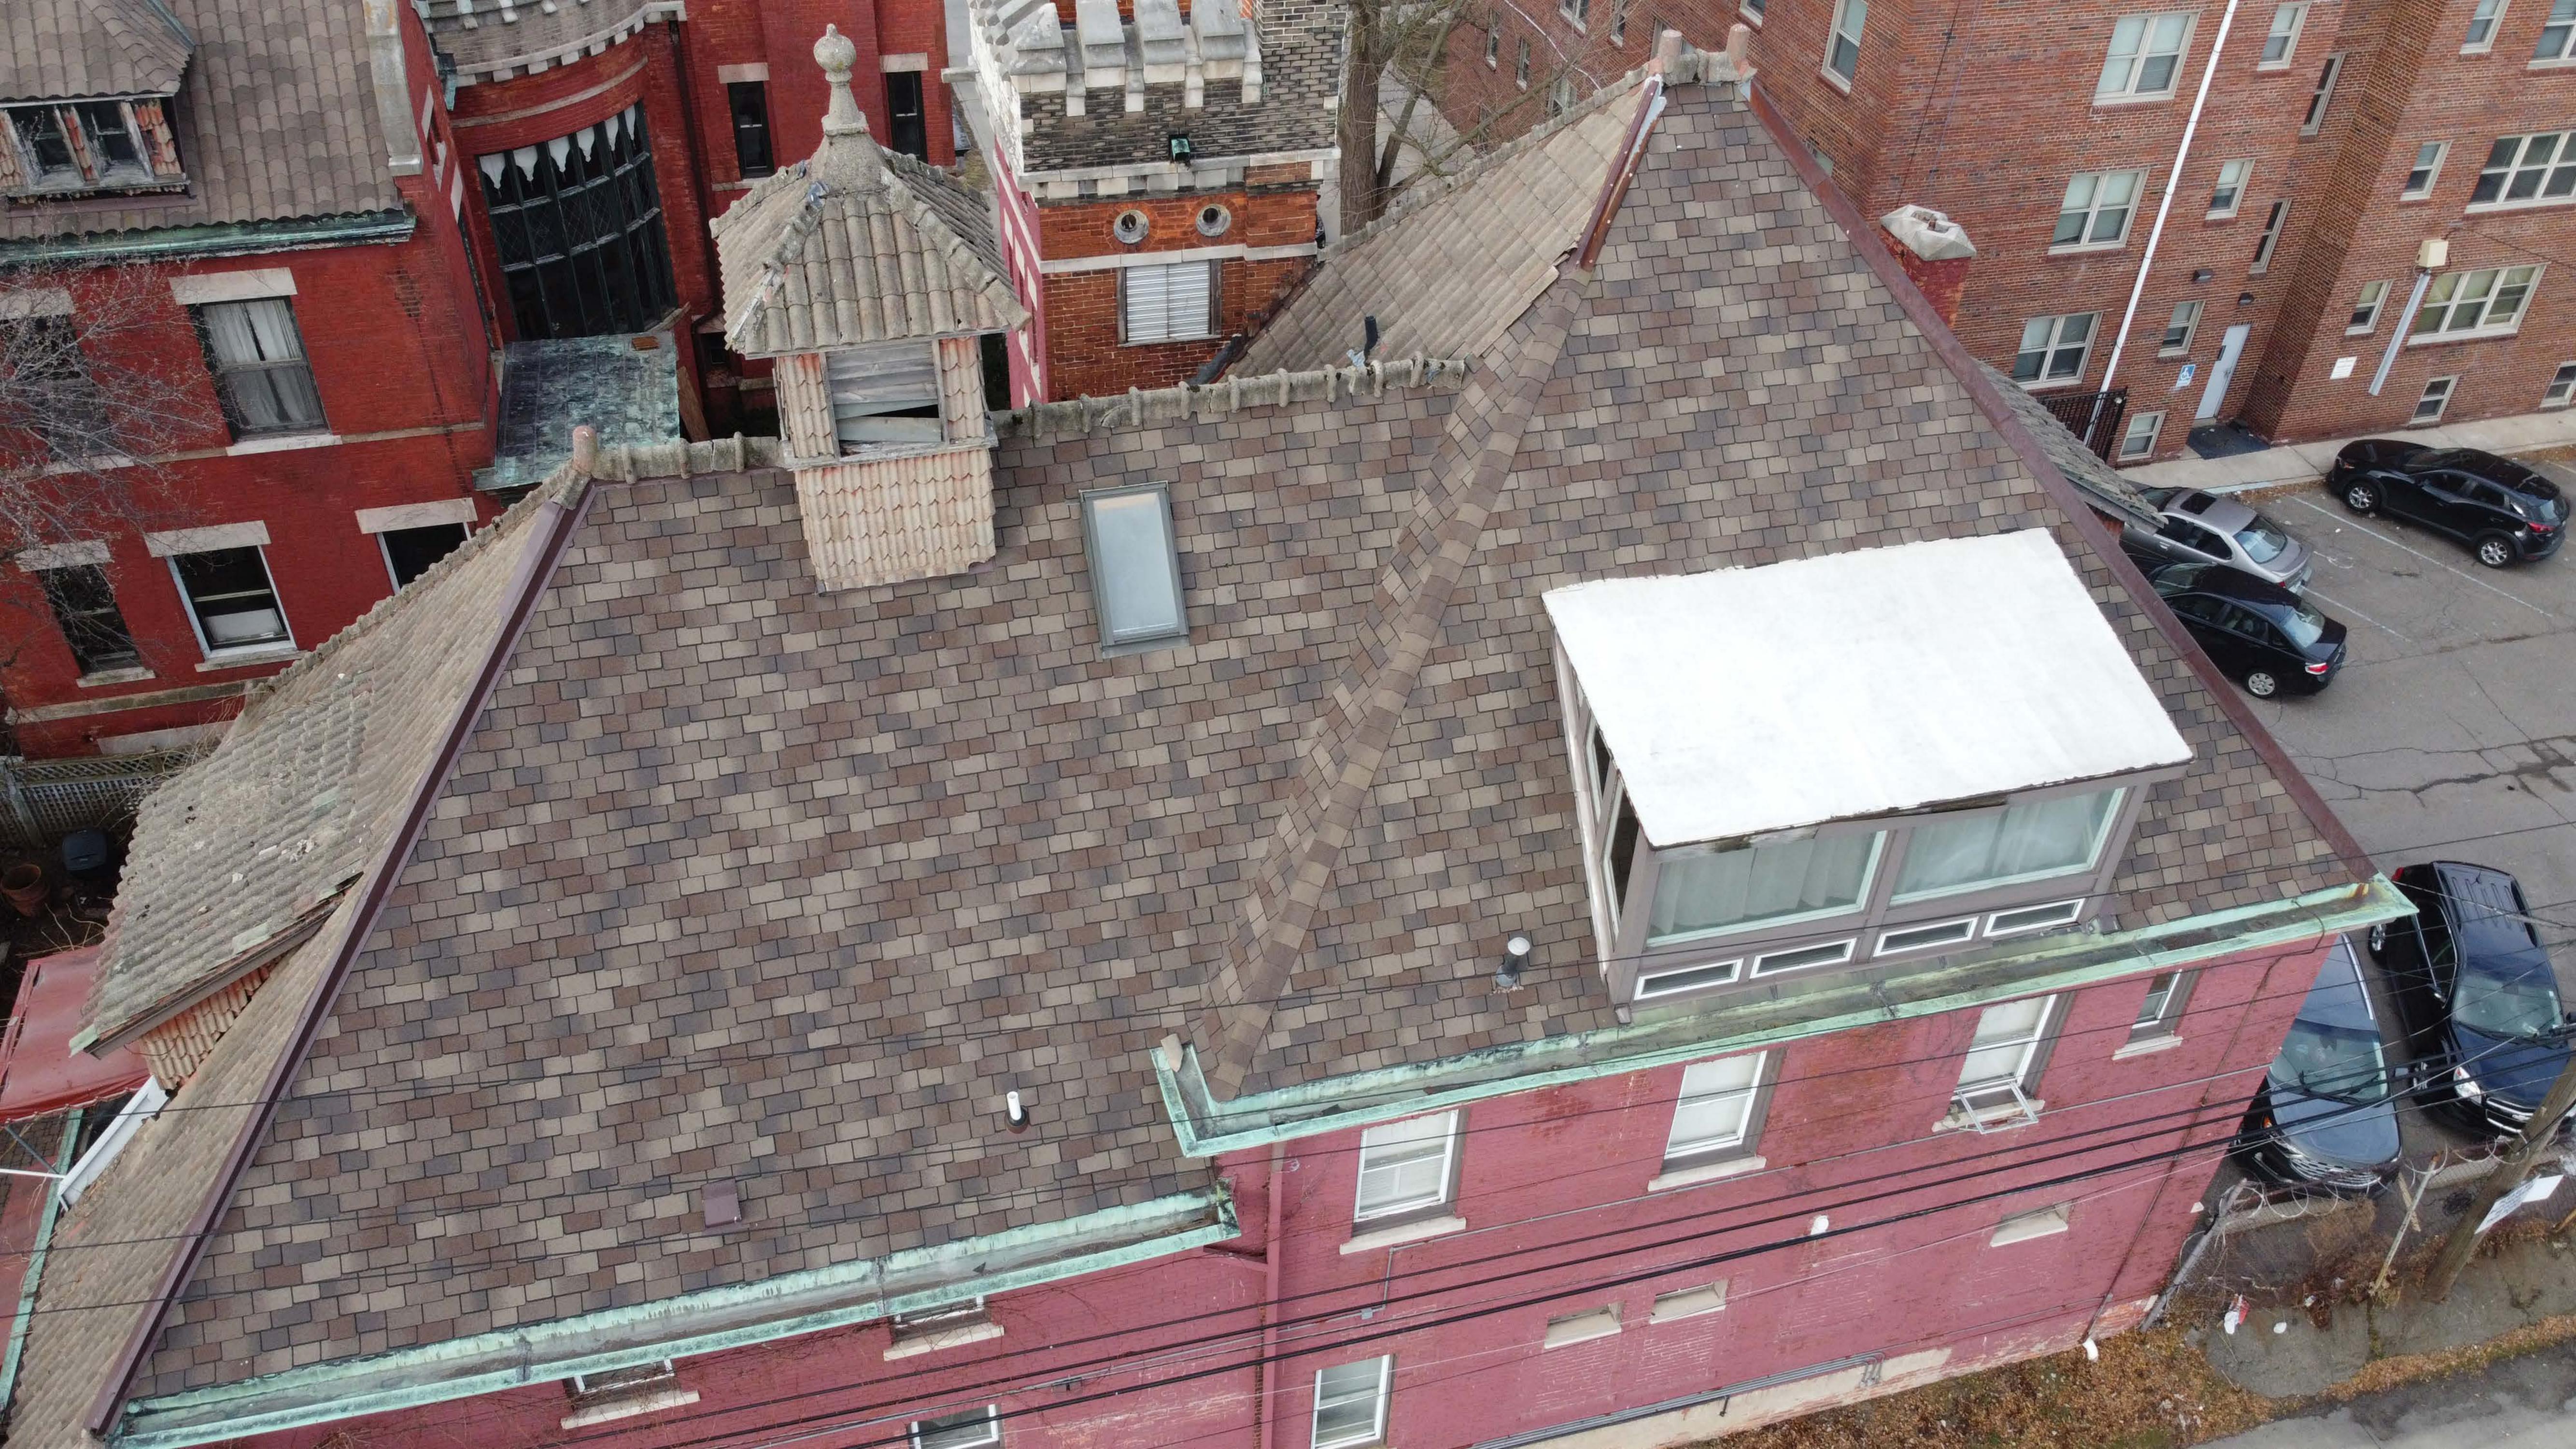

#### **EXISTING CONDITIONS**

The dwelling located at 532 Parkview is a carriage house that was erected in 1911 to the rear of the Marvin Stanton House, also known as "The Castle." The building is 2½- stories in height and has red brick exterior walls with limestone detailing. The home is topped with a steeply-pitched, complex hipped roof which features a crenelated turret, shed and hipped-roof dormers, a hipped-roof vented cupola, and integrated copper gutters and copper flashing. The west/front potion of the roof is covered with barrel-shaped clay tiles that are finished with concrete. Ridges are detailed with clover-shaped concrete tiles with concrete "bump"-shaped tiles found at most apex points. A decorative concrete finial tops the roof vented cupola. Asphalt shingles were added to the rear/east face of the roof surface at some point in the past. A review of the designation file for the property revealed that this work was not reviewed by the HDC. The front and sidewalls at the rooftop dormers are covered with red rectangular clay tiles shingles, vertically installed.

532 Parkview, current appearance

## 532 Parkview Roof Details

#### Additional Damage Areas

General Damage Details