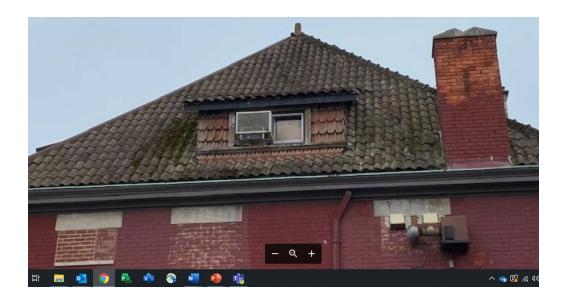

#### **EXISTING CONDITIONS**

The dwelling located at 532 Parkview is a carriage house that was erected in 1911 to the rear of the Marvin Stanton House, also known as "The Castle." The building is 2½- stories in height and has red brick exterior walls with limestone detailing. The home is topped with a steeply-pitched, complex hipped roof which features a crenelated turret, shed and hipped-roof dormers, a hipped-roof vented cupola, and integrated copper gutters and copper flashing. The west/front potion of the roof is covered with barrel-shaped clay tiles that are finished with concrete. Ridges are detailed with clover-shaped concrete tiles with concrete "bump"-shaped tiles found at most apex points. A decorative concrete finial tops the roof vented cupola. Asphalt shingles were added to the rear/east face of the roof surface at some point in the past. A review of the designation file for the property revealed that this work was not reviewed by the HDC. The front and sidewalls at the rooftop dormers are covered with red rectangular clay tiles shingles, vertically installed.

## 532 Parkview Roof Details

#### Additional Damage Areas

General Damage Details