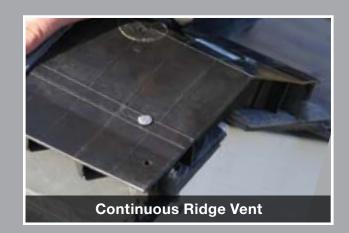

- Tear off current roof down to the planks
- Install a new steel roof (Barrel Vault style) with ventilation at ridges, color Timberwood
- Retain existing copper gutters and copper valleys
- Retain existing clay tile at dormer front and sidewalls
- Retain existing final which tops the vented cupola

#### STAFF OBSERVATIONS AND RESEARCH

- The applicant presented a roof replacement proposal to the Commission at the 3/10/2021 meeting. The Commission denied the proposal because it did not provide a full scope of work. Also, it did not present a full picture of the condition of the existing historic roof. With the current application the property owner has provided a detailed scope of work and additional photos which indicate the specific areas of roof failure.
- Please see the attached staff report from the 3/10/2021 meeting, which includes photos, various repair and replacement quotes, and a narrative re: why the applicant would like to replace the roof.
- It is staff's opinion that the remaining clay tile roof system (to include the concrete barrel tiles, ridge tiles, tile "bumps", and finials; integrated copper gutters; and clay tiles at the dormer and vent hood walls) is a distinctive, character-defining feature at the property
- As this building was erected in 1911, the remaining tile roofing is 110 years old. HDC staff conducted a site visit on 4/9/2021 and inspected samples of the original roofing so that they might understand its specific materiality and the condition/performance of the now 110 year old tiles. After our inspection of the tiles and review of the submitted photos, staff determined that the tiles are indeed in deteriorated condition and that the roof has met the end of its serviceable life. It is staff's opinion that the roof merits replacement due to its poor condition
- The current application includes the replacement of the existing historic roof tiles and non-historic asphalt roofing. All extant copper gutters, the historic finial, and the vertically-applied clay tiles at the dormer front and sidewalls will be retained.
- Staff acknowledges that an in-kind replacement of the historic roof tiles would be infeasible, due to their unique nature and the cost associated with such an install. It is staff's opinion that the proposed new roofing adequately replicates the existing historic tiles. The applicant's proposal to retain the existing historic copper gutters, historic finial, and the vertically-applied clay tiles at the dormer front and sidewalls will contribute to the new roof's historic appearance
- As previously noted, the home which sits to the front/west of 532 Parkview is known as The Castle (530 Parkview). The Castle/ 530 Parkview had a similar roof until 2014, when the HDC approved its removal and replacement with new Monaco GAF designer dimensional asphalt shingles monaco gaf dimensional designer shingles Bing images. These shingles are meant to