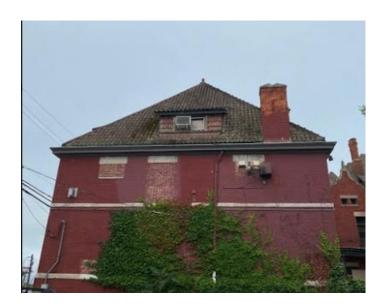

#### **EXISTING CONDITIONS**

The dwelling located at 532 Parkview is a carriage house that was erected in 1911 to the rear of the Marvin Stanton House, also known as "The Castle." The building is 2½- stories in height and has red brick exterior walls with limestone detailing. The home is topped with a steeply-pitched, complex hipped roof which features a crenelated turret, shed and hipped-roof dormers, a hipped-roof vented cupola, and integrated copper gutters and copper flashing. The west/front potion of the roof is covered with barrel-shaped clay tiles that are finished with concrete. Ridges are detailed with clover-shaped concrete tiles with concrete "bump"-shaped tiles found at most apex points. A decorative concrete finial tops the roof vented cupola. Asphalt shingles were added to the rear/east face of the roof surface at some point in the past. A review of the designation file for the property revealed that this work was not reviewed by the HDC. The front and sidewalls at the rooftop dormers are covered with red rectangular clay tiles shingles, vertically installed.

532 Parkview, current appearance