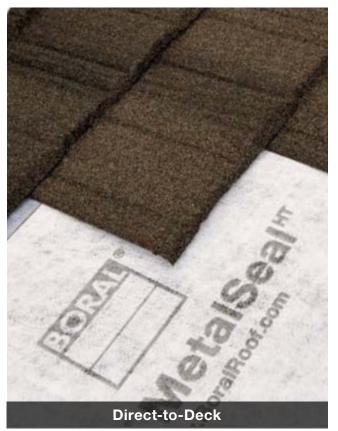

No matter the install method, direct-to-deck or EBS battens, a Boral Steel<sup>™</sup> Stone Coated roof with ASV can help provide energy savings compared to asphalt shingles.

The Oak Ridge National Laboratory (ORNL) conducted a 12-month study on the effects of high IR pigments vs. metal roofs installed with an airspace. The study showed that EBS or ASV can reduce heat flow into a building by nearly 30%. This can lead to an increase in year-round energy efficiency by reducing heat gains during the summer and heat losses during the winter. These dramatic results prove Boral's ASV is just as important to achieving energy efficiency as reflective roofs.