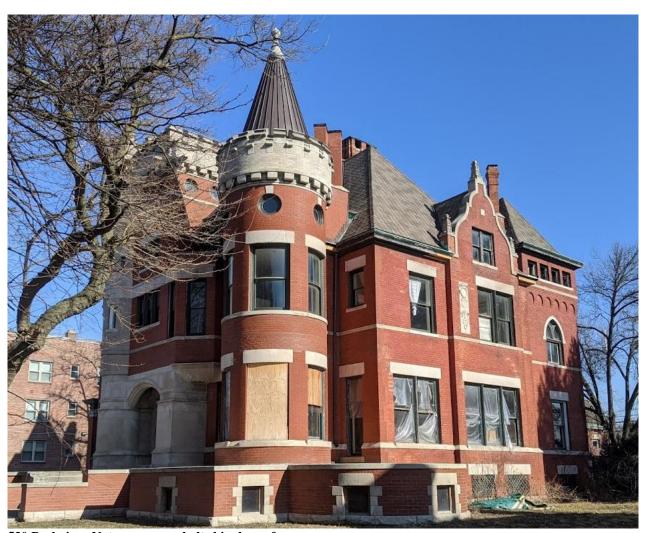

532 Parkview (left) and 530 Parkview (right)

530 Parkview. Note, newer asphalt shingle roof