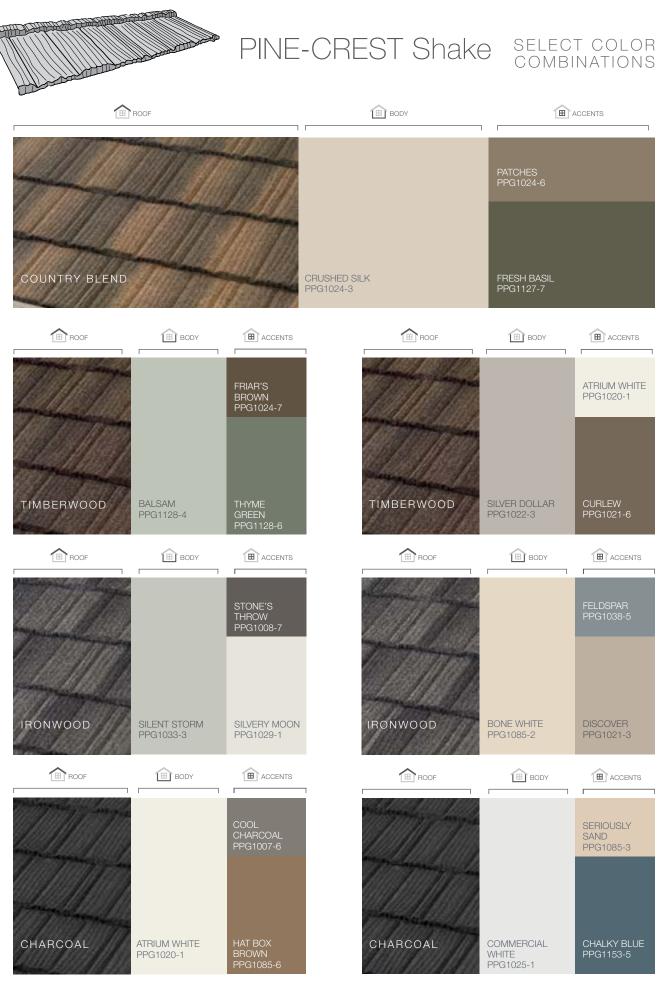

- Tear off current roof down to the planks
- Install a new steel roof (Barrel Vault style) with ventilation at ridges, color Timberwood
- Retain existing copper gutters and copper valleys
- Retain existing clay tile at dormer front and sidewalls
- Retain existing final which tops the vented cupola

# BEAUTIFUL STRONG LONG-LASTING

Boral Steel<sup>™</sup> Stone Coated Roofing offers five distinct profiles that will enhance the curb appeal and value of any home while providing durability, performance and protection that will last.

# THE ROOF DEFINES YOUR HOME'S CHARACTER

BARREL-VAULT TILE
Barcelona

# SELECT COLOR COMBINATIONS