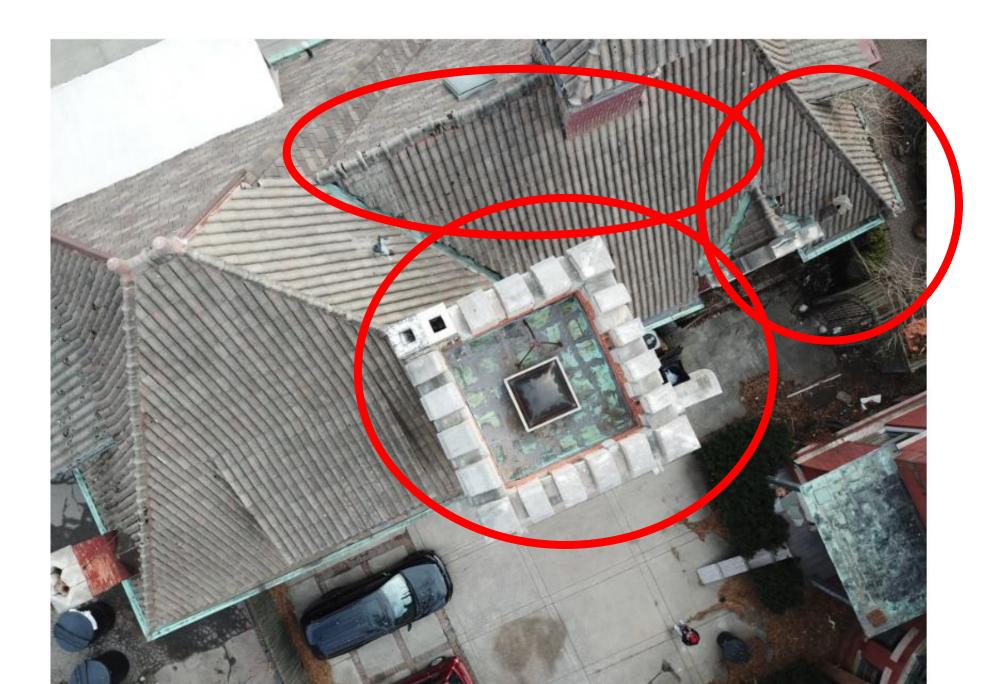

## 532 Parkview Roof Details

#### **EXISTING CONDITIONS**

The dwelling located at 532 Parkview is a carriage house that was erected in 1911 to the rear of the Marvin Stanton House, also known as "The Castle." The building is 2½- stories in height and has red brick exterior walls with limestone detailing. The home is topped with a steeply-pitched, complex hipped roof which features a crenelated turret, shed and hipped-roof dormers, a hipped-roof vented cupola, and integrated copper gutters and copper flashing. The west/front potion of the roof is covered with barrel-shaped clay tiles that are finished with concrete. Ridges are detailed with clover-shaped concrete tiles with concrete "bump"-shaped tiles found at most apex points. A decorative concrete finial tops the roof vented cupola. Asphalt shingles were added to the rear/east face of the roof surface at some point in the past. A review of the designation file for the property revealed that this work was not reviewed by the HDC. The front and sidewalls at the rooftop dormers are covered with red rectangular clay tiles shingles, vertically installed.

#### STAFF OBSERVATIONS AND RESEARCH

- The applicant presented a roof replacement proposal to the Commission at the 3/10/2021 meeting. The Commission denied the proposal because it did not provide a full scope of work. Also, it did not present a full picture of the condition of the existing historic roof. With the current application the property owner has provided a detailed scope of work and additional photos which indicate the specific areas of roof failure.
- Please see the attached staff report from the 3/10/2021 meeting, which includes photos, various repair and replacement quotes, and a narrative re: why the applicant would like to replace the roof.
- It is staff's opinion that the remaining clay tile roof system (to include the concrete barrel tiles, ridge tiles, tile "bumps", and finials; integrated copper gutters; and clay tiles at the dormer and vent hood walls) is a distinctive, character-defining feature at the property
- As this building was erected in 1911, the remaining tile roofing is 110 years old. HDC staff conducted a site visit on 4/9/2021 and inspected samples of the original roofing so that they might understand its specific materiality and the condition/performance of the now 110 year old tiles. After our inspection of the tiles and review of the submitted photos, staff determined that the tiles are indeed in deteriorated condition and that the roof has met the end of its serviceable life. It is staff's opinion that the roof merits replacement due to its poor condition
- The current application includes the replacement of the existing historic roof tiles and non-historic asphalt roofing. All extant copper gutters, the historic finial, and the vertically-applied clay tiles at the dormer front and sidewalls will be retained.
- Staff acknowledges that an in-kind replacement of the historic roof tiles would be infeasible, due to their unique nature and the cost associated with such an install. It is staff's opinion that the proposed new roofing adequately replicates the existing historic tiles. The applicant's proposal to retain the existing historic copper gutters, historic finial, and the vertically-applied clay tiles at the dormer front and sidewalls will contribute to the new roof's historic appearance
- As previously noted, the home which sits to the front/west of 532 Parkview is known as The Castle (530 Parkview). The Castle/ 530 Parkview had a similar roof until 2014, when the HDC approved its removal and replacement with new Monaco GAF designer dimensional asphalt shingles monaco gaf dimensional designer shingles Bing images. These shingles are meant to