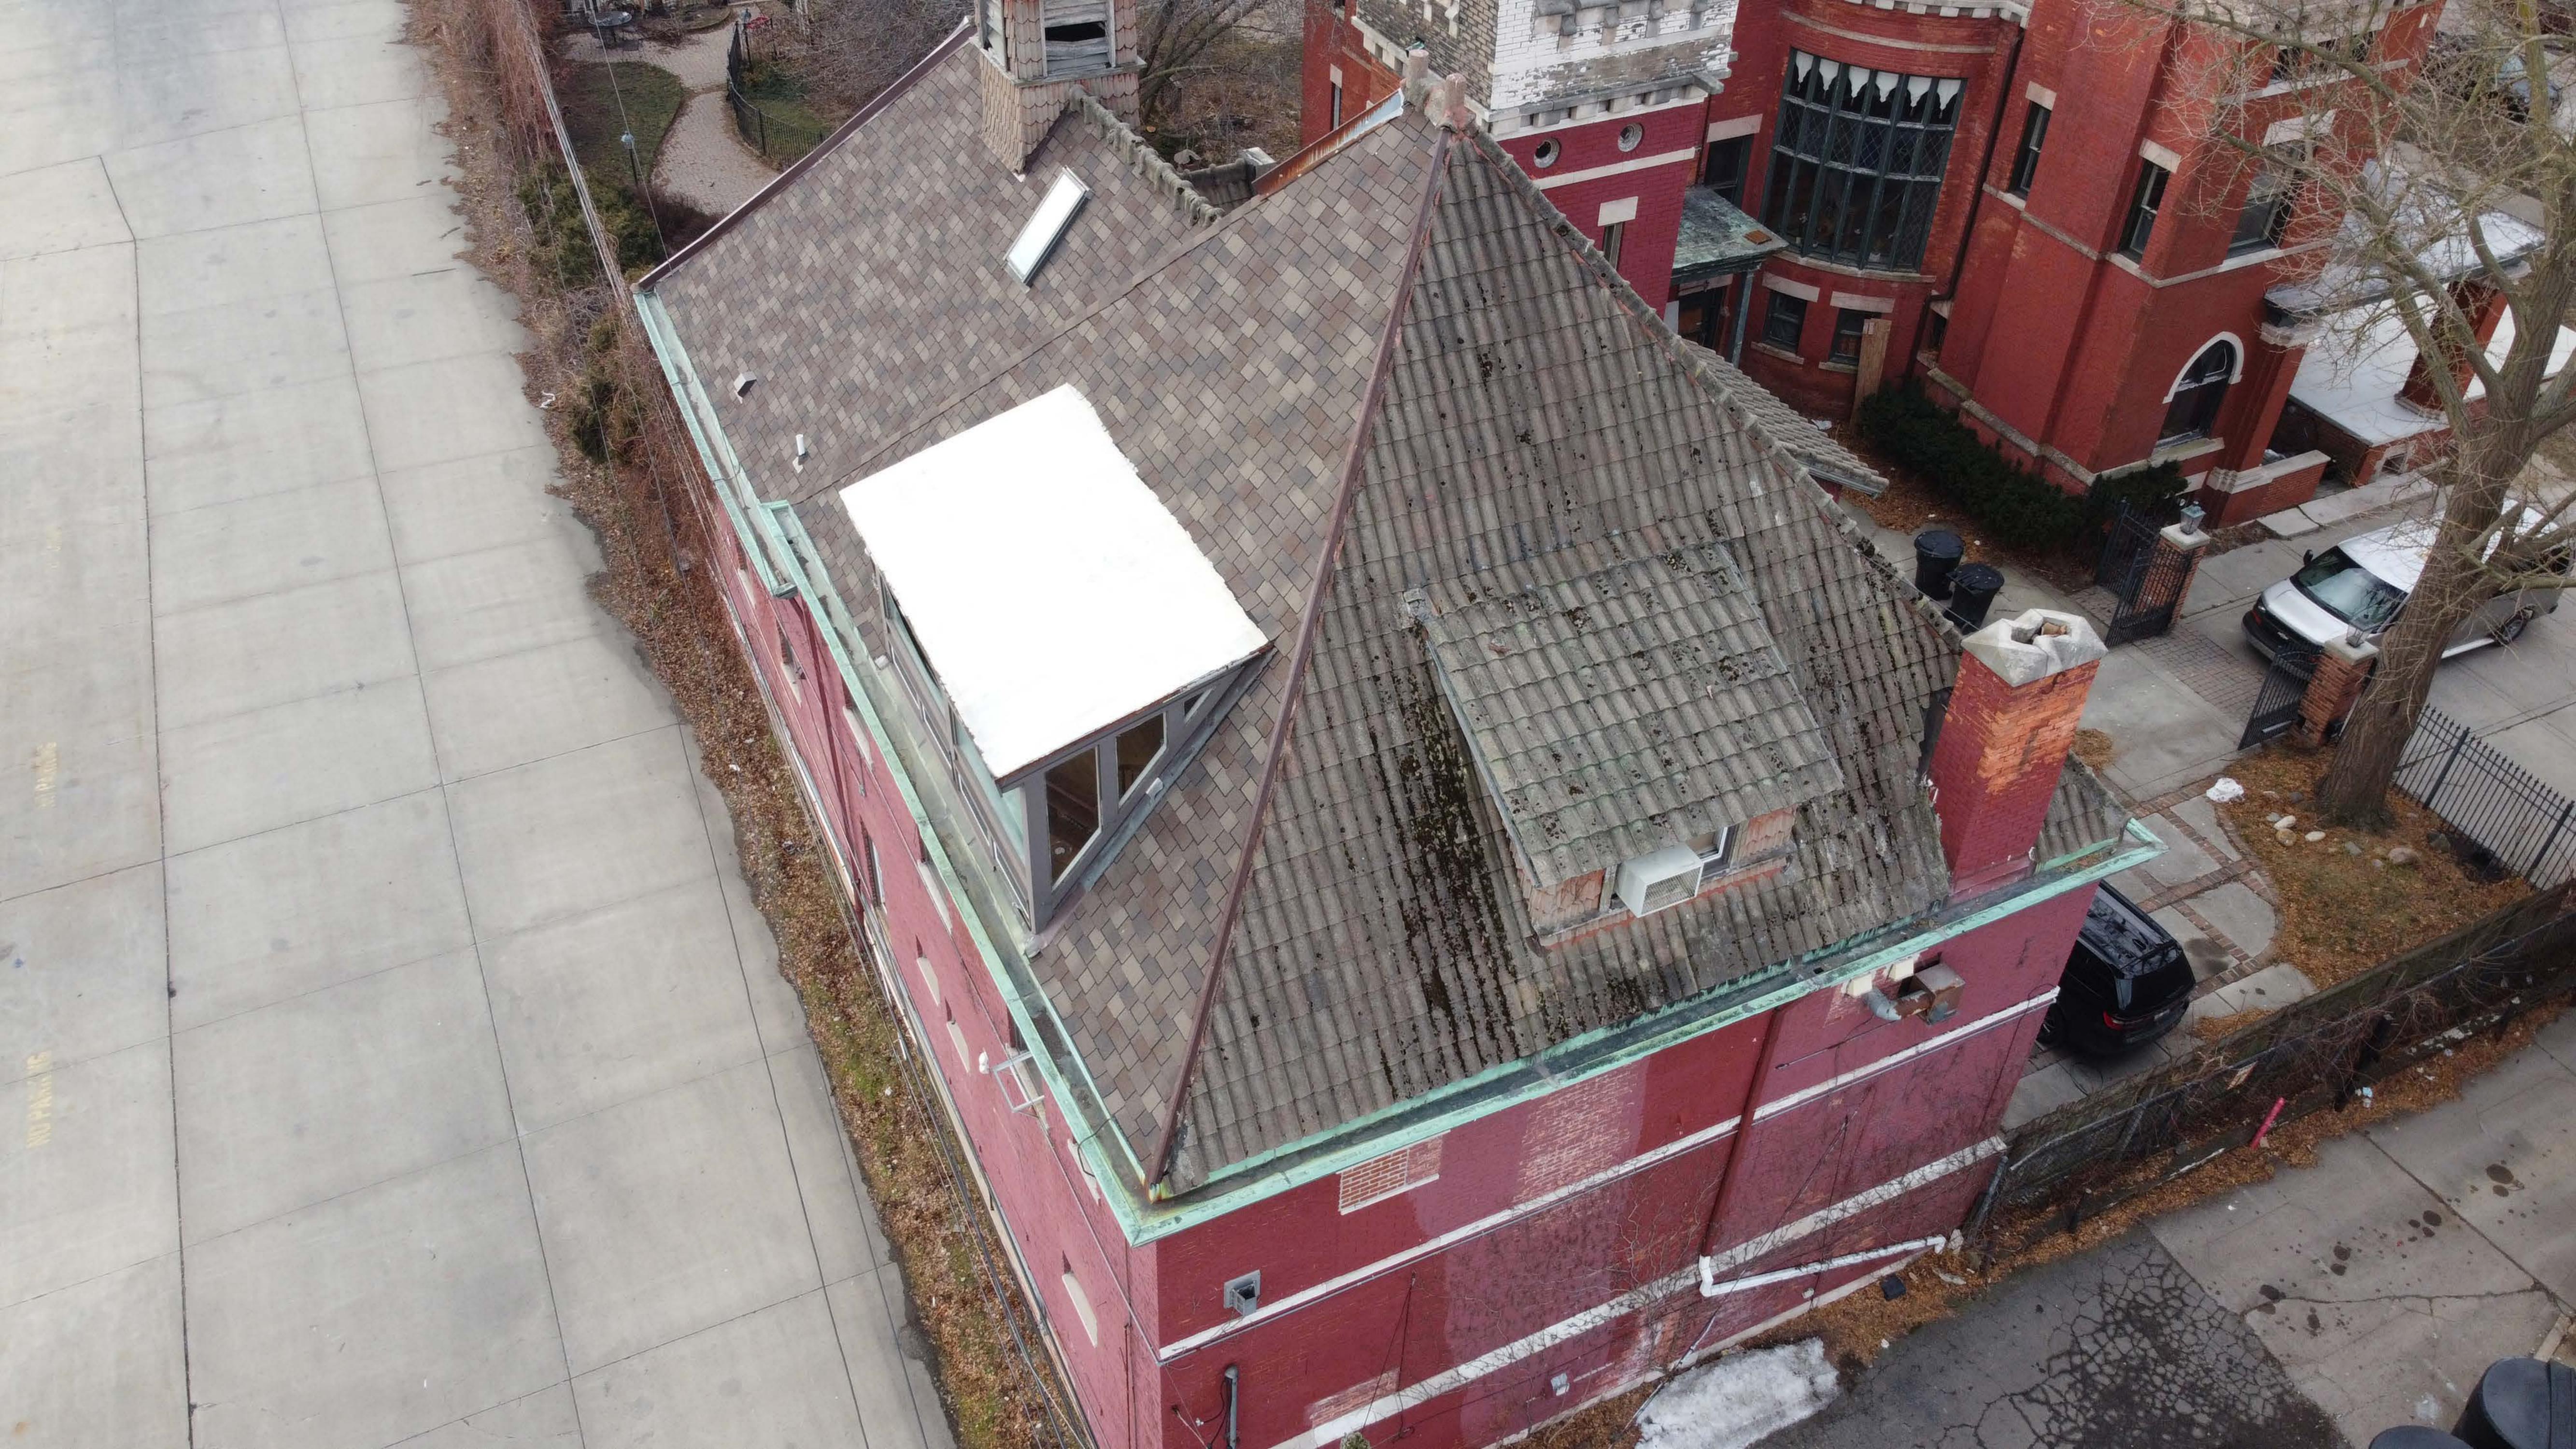

#### **EXISTING CONDITIONS**

The dwelling located at 532 Parkview is a carriage house that was erected in 1911 to the rear of the Marvin Stanton House, also known as "The Castle." The building is 2½- stories in height and has red brick exterior walls with limestone detailing. The home is topped with a steeply-pitched, complex hipped roof which features a crenelated turret, shed and hipped-roof dormers, a hipped-roof vented cupola, and integrated copper gutters and copper flashing. The west/front potion of the roof is covered with barrel-shaped clay tiles that are finished with concrete. Ridges are detailed with clover-shaped concrete tiles with concrete "bump"-shaped tiles found at most apex points. A decorative concrete finial tops the roof vented cupola. Asphalt shingles were added to the rear/east face of the roof surface at some point in the past. A review of the designation file for the property revealed that this work was not reviewed by the HDC. The front and sidewalls at the rooftop dormers are covered with red rectangular clay tiles shingles, vertically installed.

532 Parkview, current appearance

## 532 Parkview Roof Details

#### Additional Damage Areas

General Damage Details