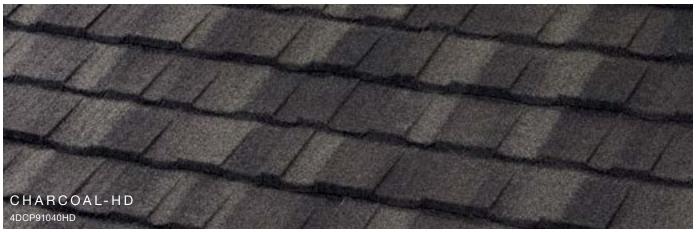

ever the style, color or finish of your current roof, a Boral Steel<sup>™</sup> Stone Coated roof can further enhance the appearance of your home. Whether you want the look of shingle, clay tile, cedar shake or slate, you can select a Boral Steel roof that will highlight the beauty and increase the efficiency of your home. It will look beautiful for decades to come and requires little to no maintenance to provide a lasting improvement to your home's curb appeal.





# Why Steel?

18

# Energy-Efficient

Attic temperatures measured using identical heat sources simulating the sun's radiation comparing Boral Steel Stone Coated Roof System with Above Sheathing Ventilation (ASV) to a common asphalt shingle installation. The result is less heat in the attic and lower energy bills.















The printed colors shown in this brochure may vary from actual available tile colors. Always use actual product samples for color selection.













J



















\*Contact Customer Service to verify availability and confirm the FOB point.

The printed colors shown in this brochure may vary from actual available tile colors. Always use actual product samples for color selection.

J













# SELECT COLOR COMBINATIONS







# COTTAGE Shingle

### SELECT COLOR COMBINATIONS









### BARREL-VAULT Tile SE

### SELECT COLOR COMBINATIONS





### PACIFIC Tile

# SELECT COLOR COMBINATIONS



# Boral Steel™ Accessories

Boral Steel offers a wide range of innovative accessories for all of its panel profiles. It is these simple yet well-designed parts and pieces that provide a