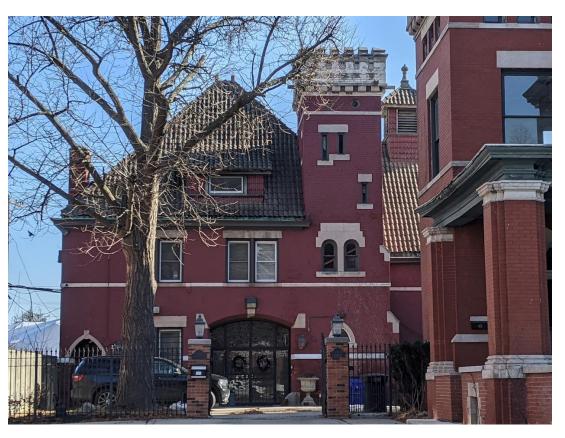

532 Parkview (left) and 530 Parkview (right)

530 Parkview. Note, newer asphalt shingle roof