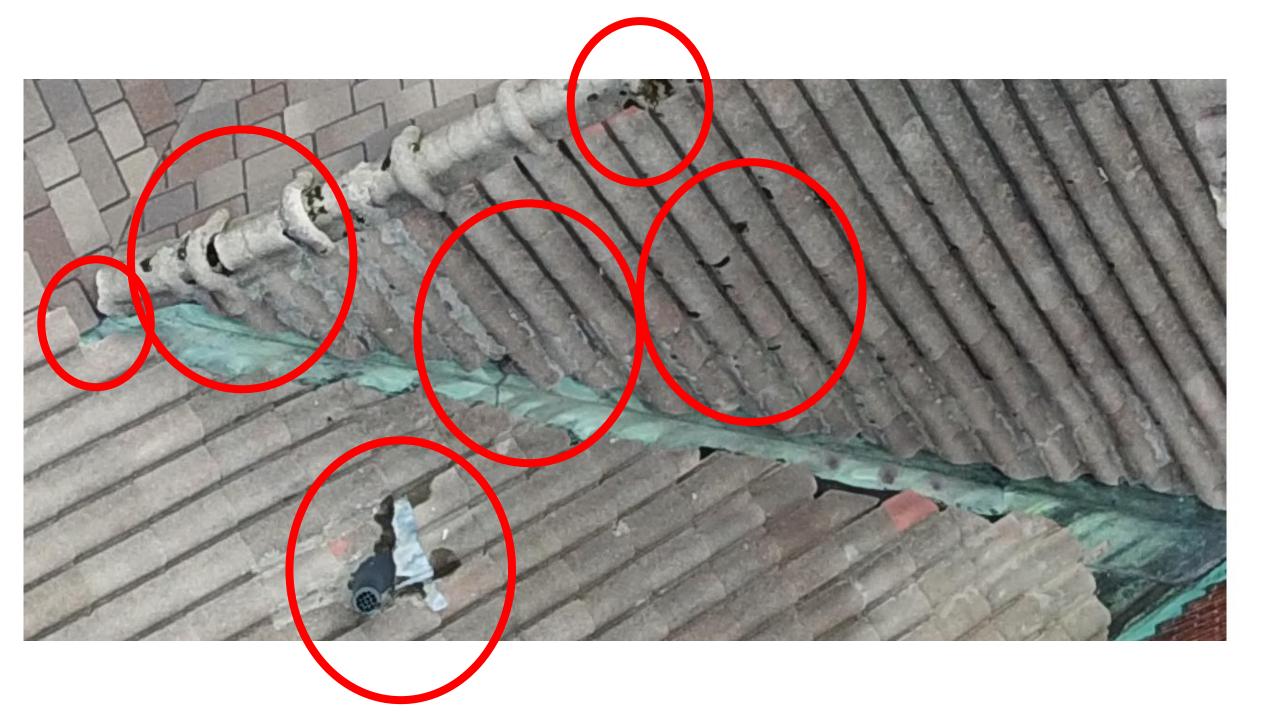

#### Additional Damage Areas

General Damage Details

#### STAFF OBSERVATIONS AND RESEARCH

- The applicant presented a roof replacement proposal to the Commission at the 3/10/2021 meeting. The Commission denied the proposal because it did not provide a full scope of work. Also, it did not present a full picture of the condition of the existing historic roof. With the current application the property owner has provided a detailed scope of work and additional photos which indicate the specific areas of roof failure.
- Please see the attached staff report from the 3/10/2021 meeting, which includes photos, various repair and replacement quotes, and a narrative re: why the applicant would like to replace the roof.
- It is staff's opinion that the remaining clay tile roof system (to include the concrete barrel tiles, ridge tiles, tile "bumps", and finials; integrated copper gutters; and clay tiles at the dormer and vent hood walls) is a distinctive, character-defining feature at the property
- As this building was erected in 1911, the remaining tile roofing is 110 years old. HDC staff conducted a site visit on 4/9/2021 and inspected samples of the original roofing so that they might understand its specific materiality and the condition/performance of the now 110 year old tiles. After our inspection of the tiles and review of the submitted photos, staff determined that the tiles are indeed in deteriorated condition and that the roof has met the end of its serviceable life. It is staff's opinion that the roof merits replacement due to its poor condition
- The current application includes the replacement of the existing historic roof tiles and non-historic asphalt roofing. All extant copper gutters, the historic finial, and the vertically-applied clay tiles at the dormer front and sidewalls will be retained.
- Staff acknowledges that an in-kind replacement of the historic roof tiles would be infeasible, due to their unique nature and the cost associated with such an install. It is staff's opinion that the proposed new roofing adequately replicates the existing historic tiles. The applicant's proposal to retain the existing historic copper gutters, historic finial, and the vertically-applied clay tiles at the dormer front and sidewalls will contribute to the new roof's historic appearance
- As previously noted, the home which sits to the front/west of 532 Parkview is known as The Castle (530 Parkview). The Castle/ 530 Parkview had a similar roof until 2014, when the HDC approved its removal and replacement with new Monaco GAF designer dimensional asphalt shingles monaco gaf dimensional designer shingles Bing images. These shingles are meant to