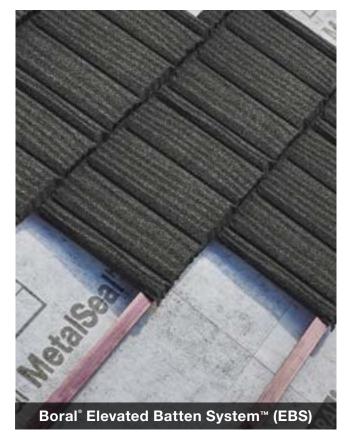

# Above-Sheathing Ventilation (ASV)

Hot air always rises and creates a natural convection effect. This allows the heated air to be exhausted through ventilation, which causes a continuous airflow across the roof deck. The result is a cooler attic and living space in the home.

No matter the install method, direct-to-deck or EBS battens, a Boral Steel<sup>™</sup> Stone Coated roof with ASV can help provide energy savings compared to asphalt shingles.

The Oak Ridge National Laboratory (ORNL) conducted a 12-month study on the effects of high IR pigments vs. metal roofs installed with an airspace. The study showed that EBS or ASV can reduce heat flow into a building by nearly 30%. This can lead to an increase in year-round energy efficiency by reducing heat gains during the summer and heat losses during the winter. These dramatic results prove Boral's ASV is just as important to achieving energy efficiency as reflective roofs.