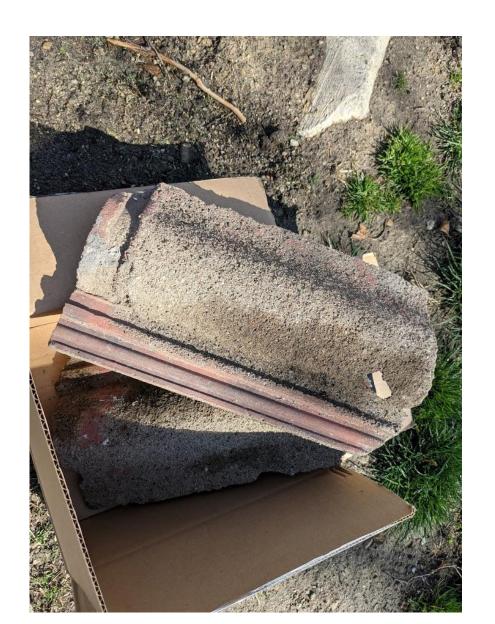

## 532 Parkview Roof Details

#### Additional Damage Areas

General Damage Details

#### STAFF OBSERVATIONS AND RESEARCH

- The applicant presented a roof replacement proposal to the Commission at the 3/10/2021 meeting. The Commission denied the proposal because it did not provide a full scope of work. Also, it did not present a full picture of the condition of the existing historic roof. With the current application the property owner has provided a detailed scope of work and additional photos which indicate the specific areas of roof failure.
- Please see the attached staff report from the 3/10/2021 meeting, which includes photos, various repair and replacement quotes, and a narrative re: why the applicant would like to replace the roof.
- It is staff's opinion that the remaining clay tile roof system (to include the concrete barrel tiles, ridge tiles, tile "bumps", and finials; integrated copper gutters; and clay tiles at the dormer and vent hood walls) is a distinctive, character-defining feature at the property
- As this building was erected in 1911, the remaining tile roofing is 110 years old. HDC staff conducted a site visit on 4/9/2021 and inspected samples of the original roofing so that they might understand its specific materiality and the condition/performance of the now 110 year old tiles. After our inspection of the tiles and review of the submitted photos, staff determined that the tiles are indeed in deteriorated condition and that the roof has met the end of its serviceable life. It is staff's opinion that the roof merits replacement due to its poor condition
- The current application includes the replacement of the existing historic roof tiles and non-historic asphalt roofing. All extant copper gutters, the historic finial, and the vertically-applied clay tiles at the dormer front and sidewalls will be retained.
- Staff acknowledges that an in-kind replacement of the historic roof tiles would be infeasible, due to their unique nature and the cost associated with such an install. It is staff's opinion that the proposed new roofing adequately replicates the existing historic tiles. The applicant's proposal to retain the existing historic copper gutters, historic finial, and the vertically-applied clay tiles at the dormer front and sidewalls will contribute to the new roof's historic appearance
- As previously noted, the home which sits to the front/west of 532 Parkview is known as The Castle (530 Parkview). The Castle/ 530 Parkview had a similar roof until 2014, when the HDC approved its removal and replacement with new Monaco GAF designer dimensional asphalt shingles monaco gaf dimensional designer shingles Bing images. These shingles are meant to