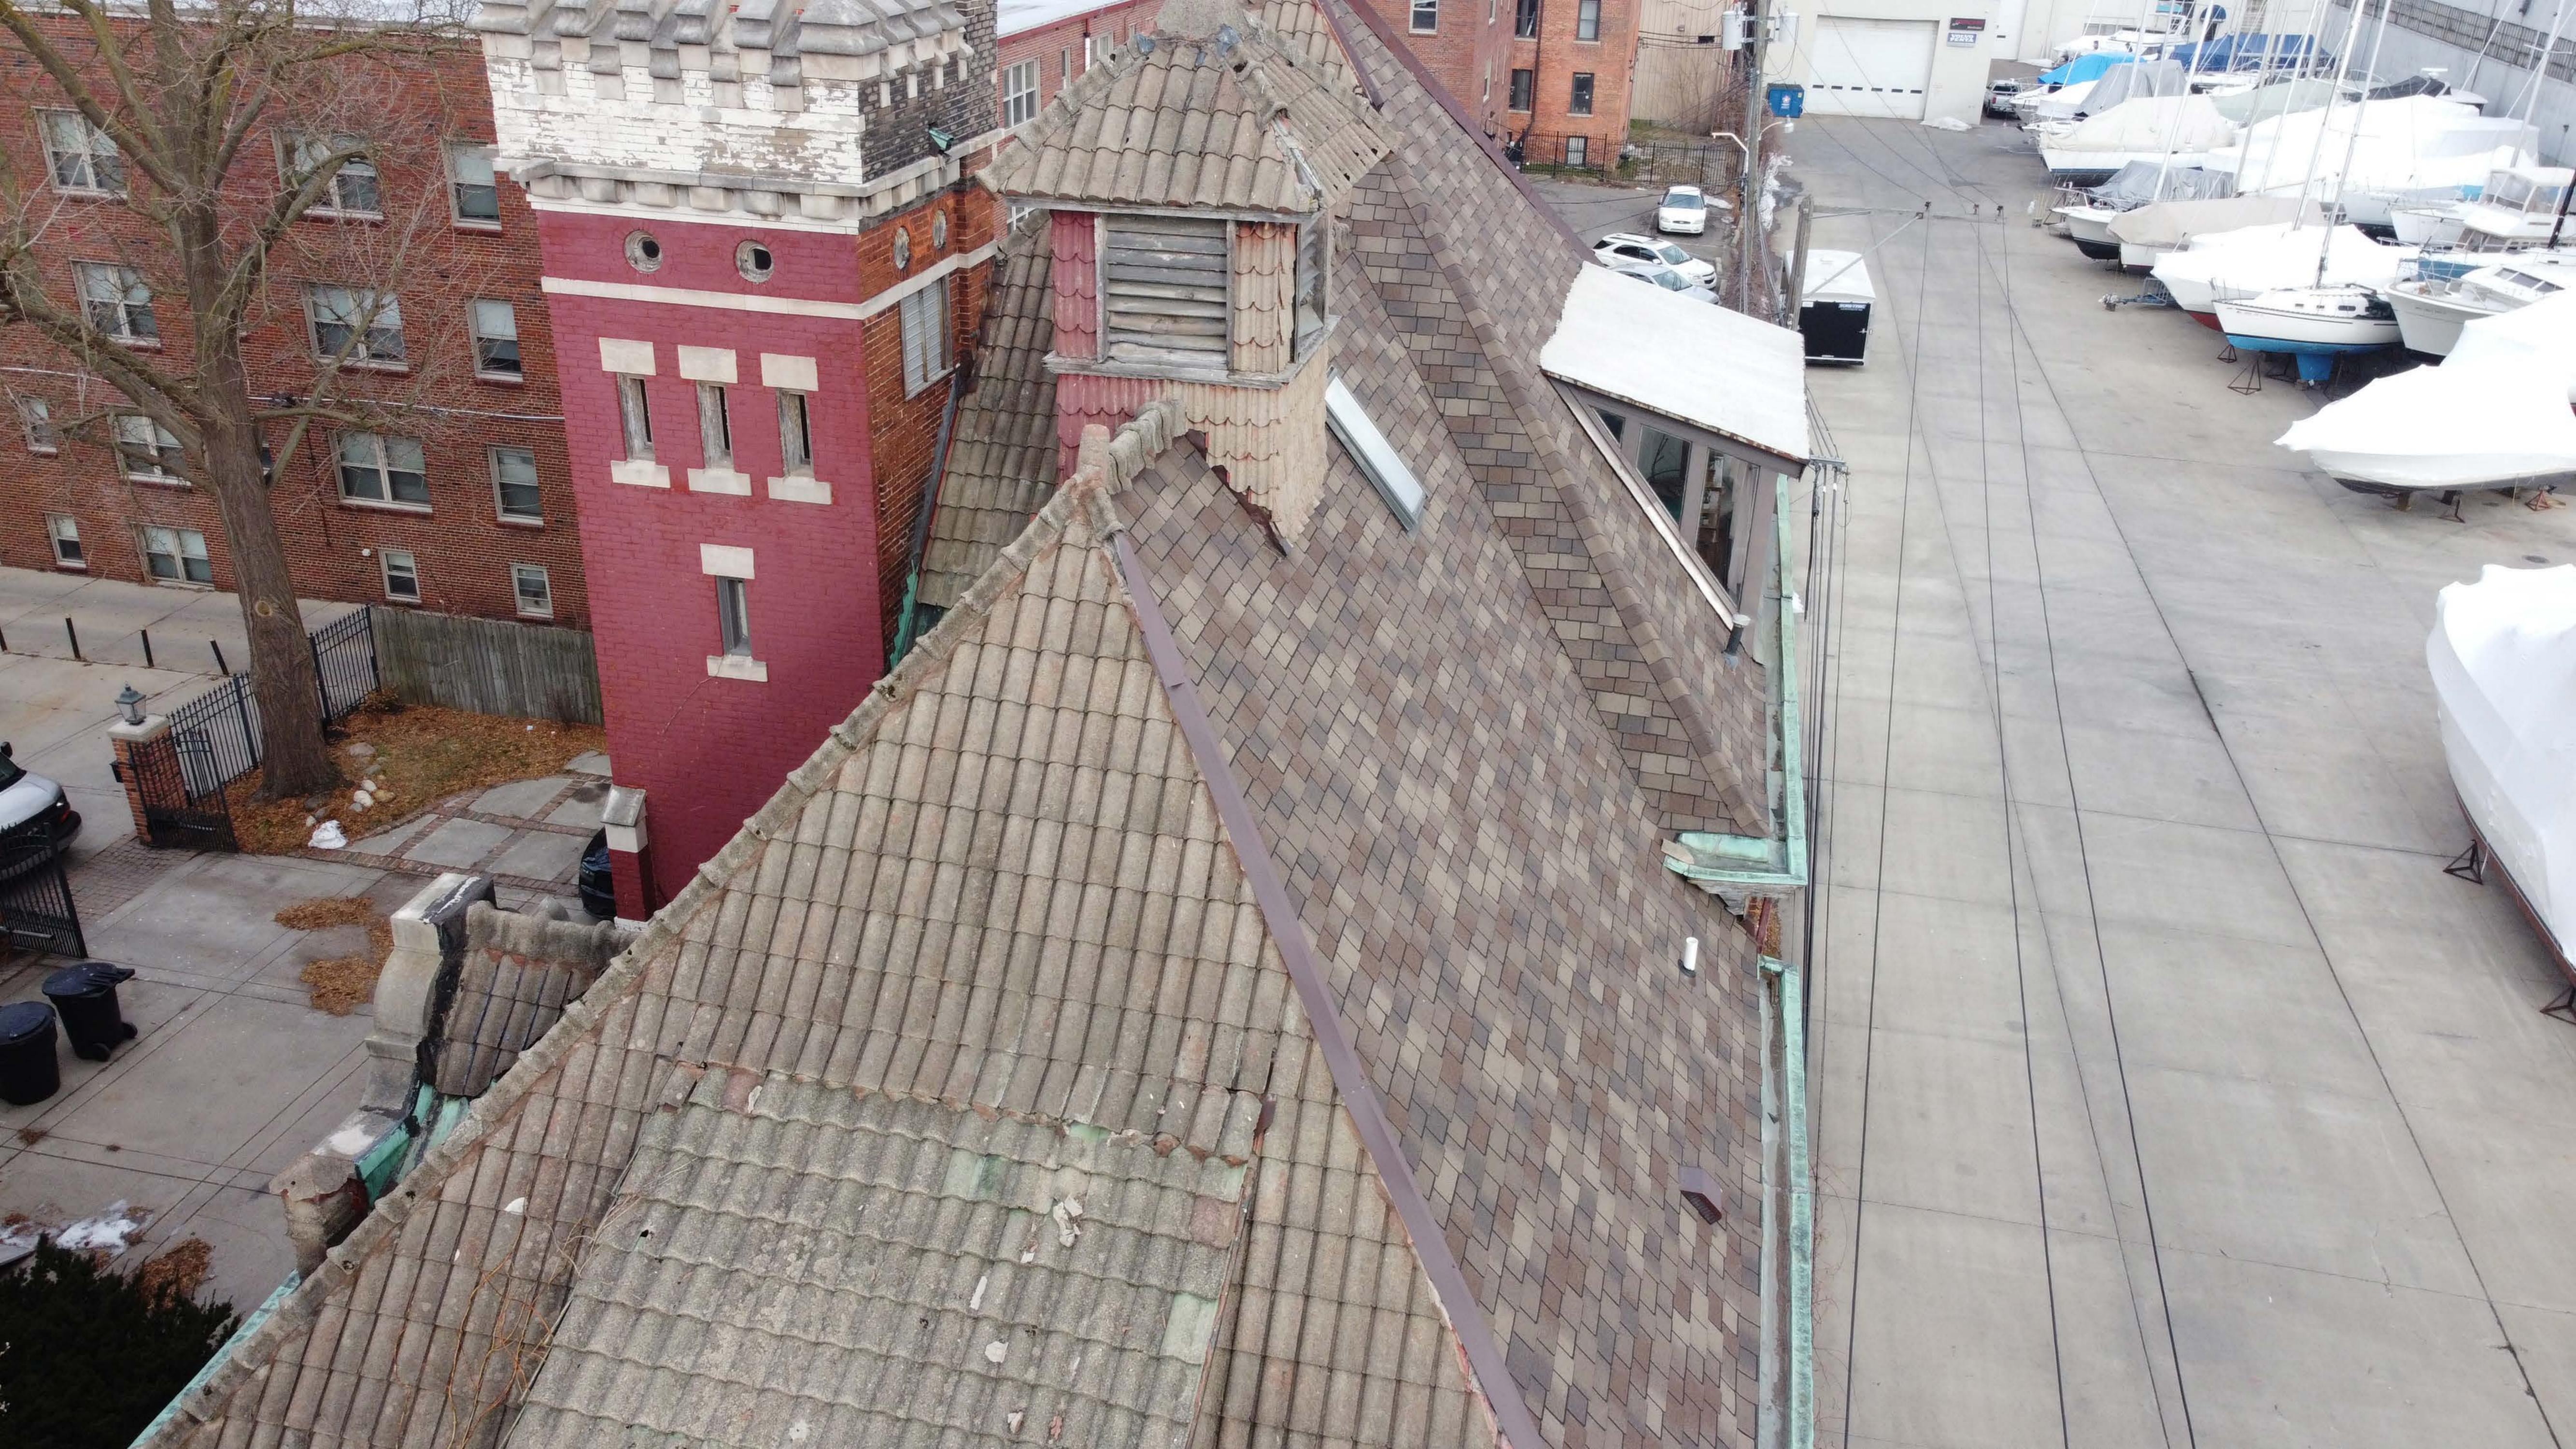

#### **EXISTING CONDITIONS**

The dwelling located at 532 Parkview is a carriage house that was erected in 1911 to the rear of the Marvin Stanton House, also known as "The Castle." The building is 2½- stories in height and has red brick exterior walls with limestone detailing. The home is topped with a steeply-pitched, complex hipped roof which features a crenelated turret, shed and hipped-roof dormers, a hipped-roof vented cupola, and integrated copper gutters and copper flashing. The west/front potion of the roof is covered with barrel-shaped clay tiles that are finished with concrete. Ridges are detailed with clover-shaped concrete tiles with concrete "bump"-shaped tiles found at most apex points. A decorative concrete finial tops the roof vented cupola. Asphalt shingles were added to the rear/east face of the roof surface at some point in the past. A review of the designation file for the property revealed that this work was not reviewed by the HDC. The front and sidewalls at the rooftop dormers are covered with red rectangular clay tiles shingles, vertically installed.

532 Parkview, current appearance

## 532 Parkview Roof Details

#### Additional Damage Areas

General Damage Details