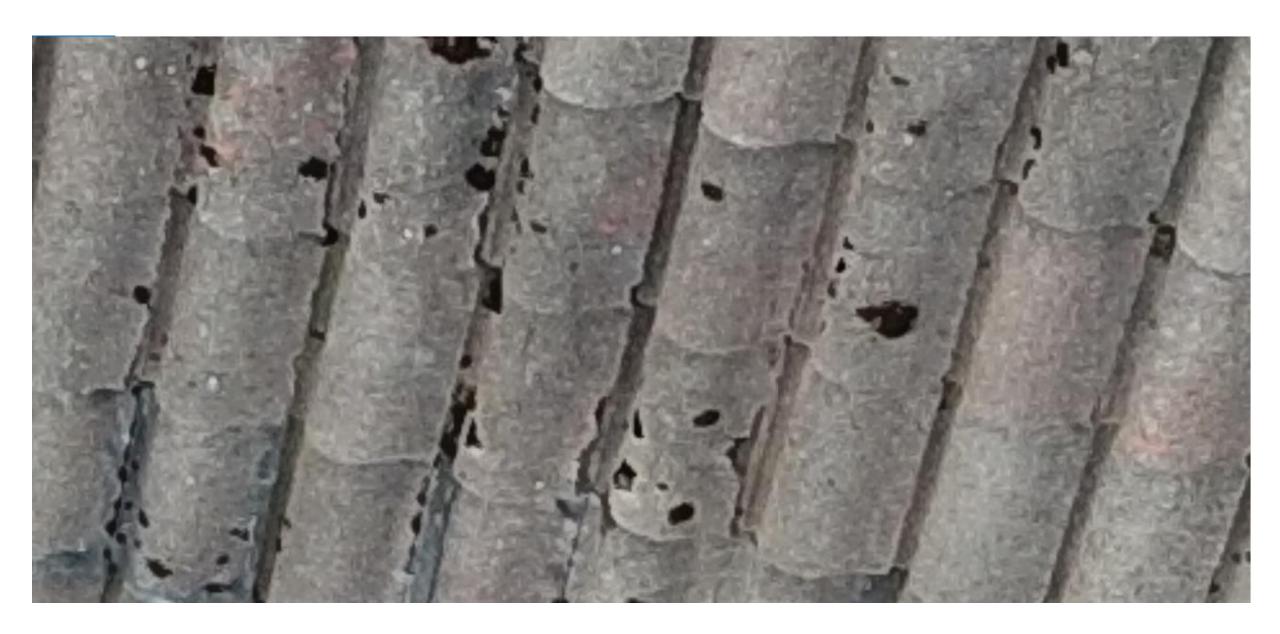

#### STAFF OBSERVATIONS AND RESEARCH

- The applicant presented a roof replacement proposal to the Commission at the 3/10/2021 meeting. The Commission denied the proposal because it did not provide a full scope of work. Also, it did not present a full picture of the condition of the existing historic roof. With the current application the property owner has provided a detailed scope of work and additional photos which indicate the specific areas of roof failure.
- Please see the attached staff report from the 3/10/2021 meeting, which includes photos, various repair and replacement quotes, and a narrative re: why the applicant would like to replace the roof.
- It is staff's opinion that the remaining clay tile roof system (to include the concrete barrel tiles, ridge tiles, tile "bumps", and finials; integrated copper gutters; and clay tiles at the dormer and vent hood walls) is a distinctive, character-defining feature at the property
- As this building was erected in 1911, the remaining tile roofing is 110 years old. HDC staff conducted a site visit on 4/9/2021 and inspected samples of the original roofing so that they might understand its specific materiality and the condition/performance of the now 110 year old tiles. After our inspection of the tiles and review of the submitted photos, staff determined that the tiles are indeed in deteriorated condition and that the roof has met the end of its serviceable life. It is staff's opinion that the roof merits replacement due to its poor condition
- The current application includes the replacement of the existing historic roof tiles and non-historic asphalt roofing. All extant copper gutters, the historic finial, and the vertically-applied clay tiles at the dormer front and sidewalls will be retained.
- Staff acknowledges that an in-kind replacement of the historic roof tiles would be infeasible, due to their unique nature and the cost associated with such an install. It is staff's opinion that the proposed new roofing adequately replicates the existing historic tiles. The applicant's proposal to retain the existing historic copper gutters, historic finial, and the vertically-applied clay tiles at the dormer front and sidewalls will contribute to the new roof's historic appearance
- As previously noted, the home which sits to the front/west of 532 Parkview is known as The Castle (530 Parkview). The Castle/ 530 Parkview had a similar roof until 2014, when the HDC approved its removal and replacement with new Monaco GAF designer dimensional asphalt shingles monaco gaf dimensional designer shingles Bing images. These shingles are meant to

#### Additional Damage Areas

General Damage Details