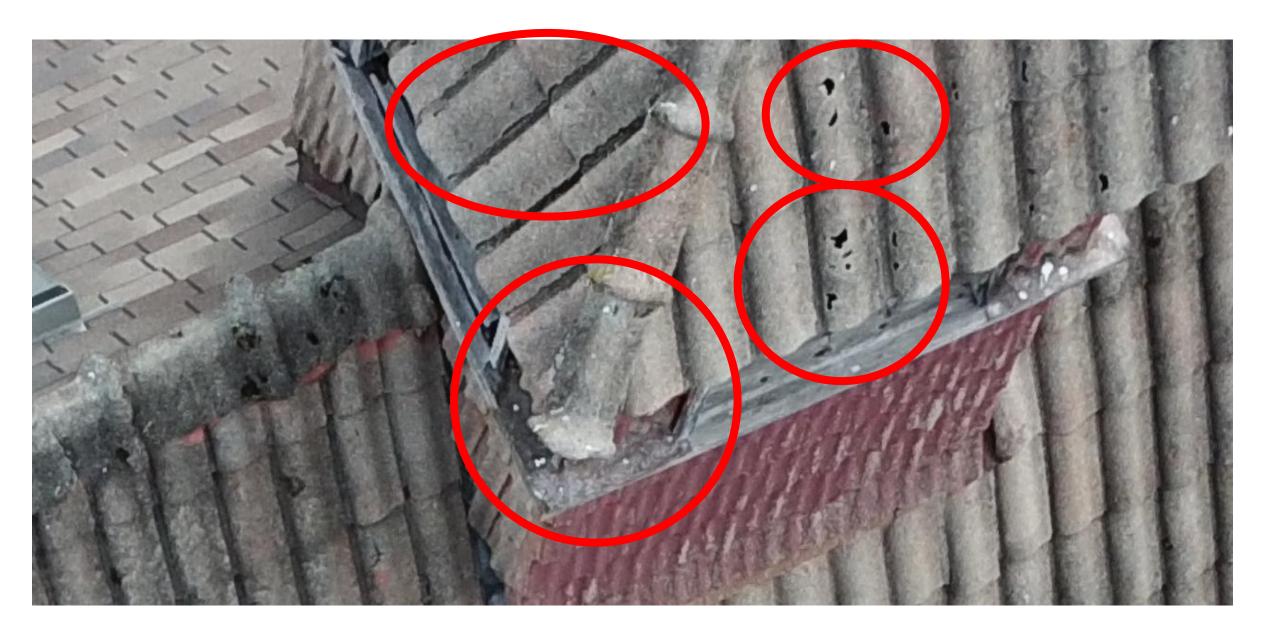

#### **EXISTING CONDITIONS**

The dwelling located at 532 Parkview is a carriage house that was erected in 1911 to the rear of the Marvin Stanton House, also known as "The Castle." The building is 2½- stories in height and has red brick exterior walls with limestone detailing. The home is topped with a steeply-pitched, complex hipped roof which features a crenelated turret, shed and hipped-roof dormers, a hipped-roof vented cupola, and integrated copper gutters and copper flashing. The west/front potion of the roof is covered with barrel-shaped clay tiles that are finished with concrete. Ridges are detailed with clover-shaped concrete tiles with concrete "bump"-shaped tiles found at most apex points. A decorative concrete finial tops the roof vented cupola. Asphalt shingles were added to the rear/east face of the roof surface at some point in the past. A review of the designation file for the property revealed that this work was not reviewed by the HDC. The front and sidewalls at the rooftop dormers are covered with red rectangular clay tiles shingles, vertically installed.

#### STAFF OBSERVATIONS AND RESEARCH

- The applicant presented a roof replacement proposal to the Commission at the 3/10/2021 meeting. The Commission denied the proposal because it did not provide a full scope of work. Also, it did not present a full picture of the condition of the existing historic roof. With the current application the property owner has provided a detailed scope of work and additional photos which indicate the specific areas of roof failure.
- Please see the attached staff report from the 3/10/2021 meeting, which includes photos, various repair and replacement quotes, and a narrative re: why the applicant would like to replace the roof.
- It is staff's opinion that the remaining clay tile roof system (to include the concrete barrel tiles, ridge tiles, tile "bumps", and finials; integrated copper gutters; and clay tiles at the dormer and vent hood walls) is a distinctive, character-defining feature at the property
- As this building was erected in 1911, the remaining tile roofing is 110 years old. HDC staff conducted a site visit on 4/9/2021 and inspected samples of the original roofing so that they might understand its specific materiality and the condition/performance of the now 110 year old tiles. After our inspection of the tiles and review of the submitted photos, staff determined that the tiles are indeed in deteriorated condition and that the roof has met the end of its serviceable life. It is staff's opinion that the roof merits replacement due to its poor condition
- The current application includes the replacement of the existing historic roof tiles and non-historic asphalt roofing. All extant copper gutters, the historic finial, and the vertically-applied clay tiles at the dormer front and sidewalls will be retained.
- Staff acknowledges that an in-kind replacement of the historic roof tiles would be infeasible, due to their unique nature and the cost associated with such an install. It is staff's opinion that the proposed new roofing adequately replicates the existing historic tiles. The applicant's proposal to retain the existing historic copper gutters, historic finial, and the vertically-applied clay tiles at the dormer front and sidewalls will contribute to the new roof's historic appearance
- As previously noted, the home which sits to the front/west of 532 Parkview is known as The Castle (530 Parkview). The Castle/ 530 Parkview had a similar roof until 2014, when the HDC approved its removal and replacement with new Monaco GAF designer dimensional asphalt shingles monaco gaf dimensional designer shingles Bing images. These shingles are meant to

## 532 Parkview Roof Details

#### Additional Damage Areas

General Damage Details