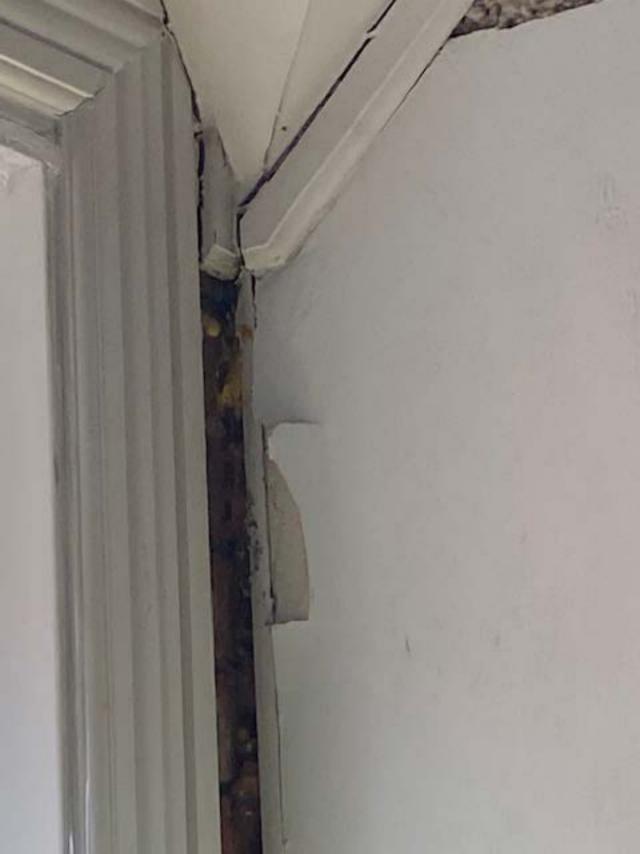

roperty will be retained and preserved. The removal of distinctive materials or alteration of features, spaces and spatial relationships that characterize a property will be avoided.
- 5. Distinctive materials, features, finishes and construction techniques or examples of craftsmanship that characterize a property will be preserved.
- 6. Deteriorated historic features will be repaired rather than replaced. Where the severity of deterioration requires replacement of a distinctive feature, the new feature will match the old in design, color, texture and, where possible, materials. Replacement of missing features will be substantiated by documentary and physical evidence



532 Parkview (left) and 530 Parkview (right)



530 Parkview. Note, newer asphalt shingle roof





























































| Images         | 1 |
|----------------|---|
| Length Diagram | 7 |
| Pitch Diagram  |   |
| Area Diagram   |   |
| Notes Diagram  |   |
| Report Summary |   |

## **MEASUREMENTS**

Total Roof Area =4,270 sq ft
Total Roof Facets =19
Predominant Pitch =14/12
Number of Stories >1
Total Ridges/Hips =239 ft
Total Valleys =58 ft
Total Rakes =111 ft
Total Eaves =287 ft





S



٧ .

s



w

S

Report: 27236495

3627.3

84.9%



532 Parkview Dr, Detroit, MI 48214-2968

### REPORT SUMMARY

Areas per Pitch 14/12 7/12 4/12 1/12 0/12

175.2

4.1%

296 % of Roof The table above lists each pitch on this roof and the total area and percent (both rounded) of the roof with that pitch.

67.0

1.6%

| Waste Calcula | stion Table