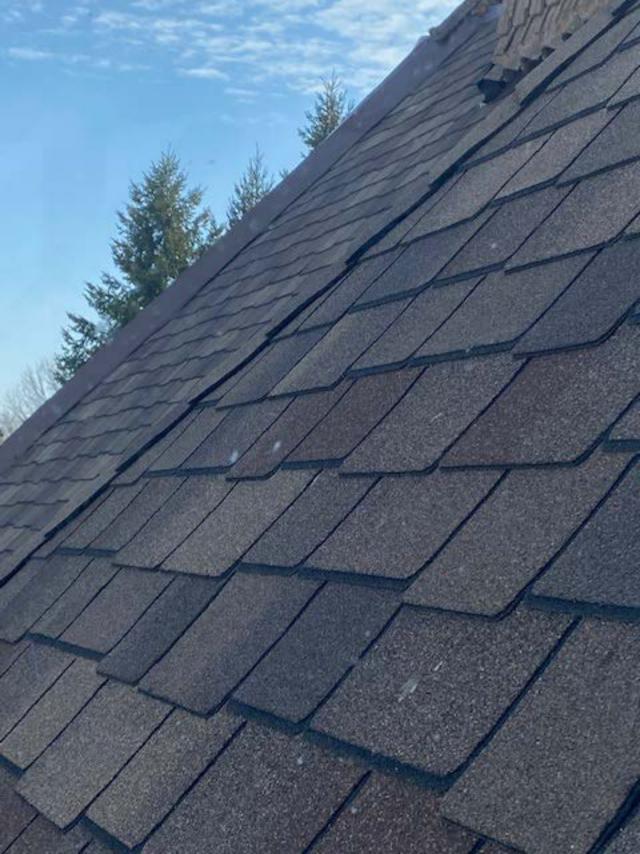

#### **EXISTING CONDITIONS**

The dwelling located at 532 Parkview is a carriage house that was erected in 1911 to the rear of the Marvin Stanton House, also known as "The Castle." The building is 2½- stories in height and has red brick exterior walls with limestone detailing. The home is topped with a steeply-pitched, complex hipped roof which features a crenelated turret, shed and hipped-roof dormers, a hipped-roof vented cupola, and integrated copper gutters and copper flashing. The west/front potion of the roof is covered with barrel-shaped clay tiles that are finished with concrete. Ridges are detailed with clover-shaped concrete tiles with concrete "bump"-shaped tiles found at most apex points. A decorative concrete finial tops the roof vented cupola. Asphalt shingles were added to the rear/east face of the roof surface at some point in the past. A review of the designation file for the property revealed that this work was not reviewed by the HDC. The front and sidewalls at the rooftop dormers are covered with red rectangular clay tiles shingles, vertically installed.

#### STAFF OBSERVATIONS AND RESEARCH

- The applicant presented a roof replacement proposal to the Commission at the 3/10/2021 meeting. The Commission denied the proposal because it did not provide a full scope of work. Also, it did not present a full picture of the condition of the existing historic roof. With the current application the property owner has provided a detailed scope of work and additional photos which indicate the specific areas of roof failure.
- Please see the attached staff report from the 3/10/2021 meeting, which includes photos, various repair and replacement quotes, and a narrative re: why the applicant would like to replace the roof.
- It is staff's opinion that the remaining clay tile roof system (to include the concrete barrel tiles, ridge tiles, tile "bumps", and finials; integrated copper gutters; and clay tiles at the dormer and vent hood walls) is a distinctive, character-defining feature at the property
- As this building was erected in 1911, the remaining tile roofing is 110 years old. HDC staff conducted a site visit on 4/9/2021 and inspected samples of the original roofing so that they might understand its specific materiality and the condition/performance of the now 110 year old tiles. After our inspection of the tiles and review of the submitted photos, staff determined that the tiles are indeed in deteriorated condition and that the roof has met the end of its serviceable life. It is staff's opinion that the roof merits replacement due to its poor condition
- The current application includes the replacement of the existing historic roof tiles and non-historic asphalt roofing. All extant copper gutters, the historic finial, and the vertically-applied clay tiles at the dormer front and sidewalls will be retained.
- Staff acknowledges that an in-kind replacement of the historic roof tiles would be infeasible, due to their unique nature and the cost associated with such an install. It is staff's opinion that the proposed new roofing adequately replicates the existing historic tiles. The applicant's proposal to retain the existing historic copper gutters, historic finial, and the vertically-applied clay tiles at the dormer front and sidewalls will contribute to the new roof's historic appearance
- As previously noted, the home which sits to the front/west of 532 Parkview is known as The Castle (530 Parkview). The Castle/ 530 Parkview had a similar roof until 2014, when the HDC approved its removal and replacement with new Monaco GAF designer dimensional asphalt shingles monaco gaf dimensional designer shingles Bing images. These shingles are meant to