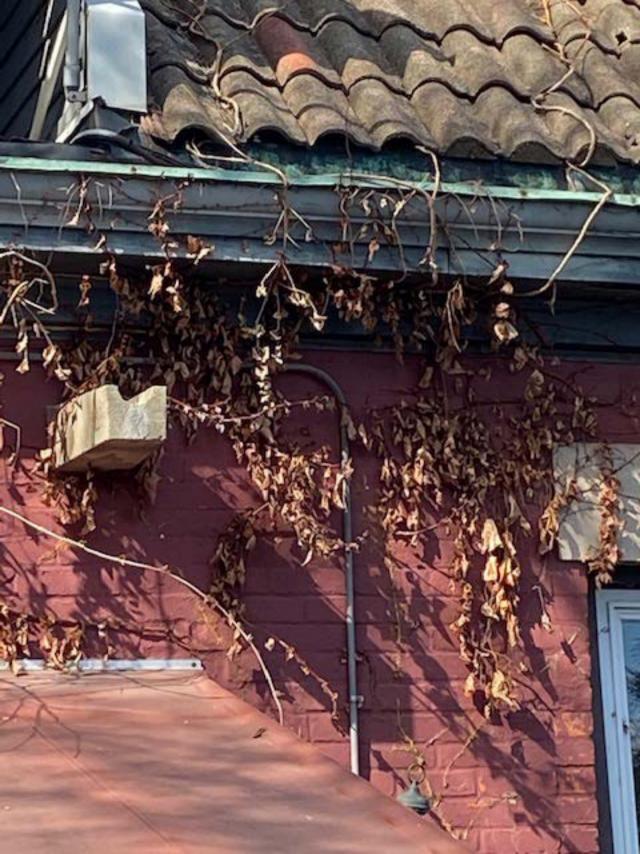

a property will be retained and preserved. The removal of distinctive materials or alteration of features, spaces and spatial relationships that characterize a property will be avoided.
- 5. Distinctive materials, features, finishes and construction techniques or examples of craftsmanship that characterize a property will be preserved.
- 6. Deteriorated historic features will be repaired rather than replaced. Where the severity of deterioration requires replacement of a distinctive feature, the new feature will match the old in design, color, texture and, where possible, materials. Replacement of missing features will be substantiated by documentary and physical evidence



532 Parkview (left) and 530 Parkview (right)



530 Parkview. Note, newer asphalt shingle roof





























































| Images         | 1 |
|----------------|---|
| Length Diagram | 7 |
| Pitch Diagram  |   |
| Area Diagram   |   |
| Notes Diagram  |   |
| Report Summary |   |

## **MEASUREMENTS**

Total Roof Area =4,270 sq ft
Total Roof Facets =19
Predominant Pitch =14/12
Number of Stories >1
Total Ridges/Hips =239 ft
Total Valleys =58 ft
Total Rakes =111 ft
Total Eaves =287 ft





S



٧ .

s



w

S

Report: 27236495

3627.3

84.9%



532 Parkview Dr, Detroit, MI 48214-2968

### REPORT SUMMARY

Areas per Pitch 14/12 7/12 4/12 1/12 0/12

175.2

4.1%

296 % of Roof The table above lists each pitch on this roof and the total area and percent (both rounded) of the roof with that pitch.

67.0

1.6%

| Waste Calcula | stion Table