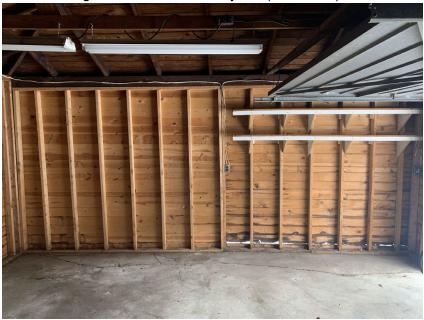

#### STAFF OBSERVATIONS AND RESEARCH

- A review of the submitted interior photo indicates that that north elevation former entrance is a single opening as a center post/vertical structural member does not currently exist at that wall.
- A review of historic Sanborn Fire Insurance maps revealed that the garage was erected sometime after 1970. See the below maps, which indicate two garage structures of different sizes having been located at and near the northwest corner of the parcel, while the current garage sits at the southwest corner of the lot. The south elevation door does appear to date from the early 20<sup>th</sup> century. However, it is staff's opinion that the door was likely salvaged and installed at its current location when the current garage was built.
- It is not uncommon for garages of this vintage, scale, materiality, and type/construction to have been built with a single overhead vehicle door
- It is staff's opinion that the proposed garage door will not result in the removal of historic materials or alteration of features and spaces that characterize the garage (as the north elevation currently displays a single opening and lacks a structural center post)

- Garage interior view of Lafayette (north side) wall including old header: