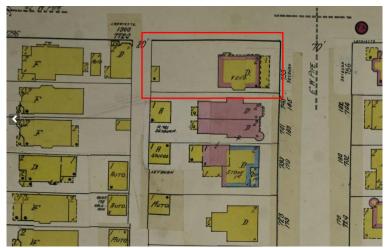

#### STAFF OBSERVATIONS AND RESEARCH

- A review of the submitted interior photo indicates that that north elevation former entrance is a single opening as a center post/vertical structural member does not currently exist at that wall.
- A review of historic Sanborn Fire Insurance maps revealed that the garage was erected sometime after 1970. See the below maps, which indicate two garage structures of different sizes having been located at and near the northwest corner of the parcel, while the current garage sits at the southwest corner of the lot. The south elevation door does appear to date from the early 20<sup>th</sup> century. However, it is staff's opinion that the door was likely salvaged and installed at its current location when the current garage was built.
- It is not uncommon for garages of this vintage, scale, materiality, and type/construction to have been built with a single overhead vehicle door
- It is staff's opinion that the proposed garage door will not result in the removal of historic materials or alteration of features and spaces that characterize the garage (as the north elevation currently displays a single opening and lacks a structural center post)

Sanborn Map, corrected to 1951. Note scale and location of the garage

Google aerial, 2020. Note that the garage sits at the parcel's extreme northwest corner