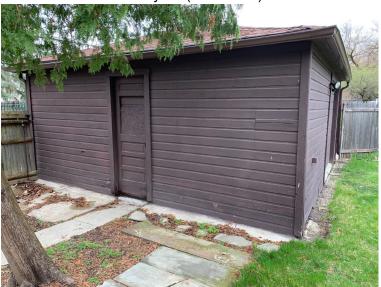

The site also includes a ca. 1970 detached garage which sits to the rear/west of the house, at the property's northwest corner. A curbut at the sidewalk to the north of the property and a concrete apron/ramp leads to the garage's north elevation former entry (now enclosed). The garage is one story in height and is topped by a pyramidal roof. Exterior walls are clad with wood Dutch Lap drop siding. A single wood person door is located on the building's south elevation while a single metal overhead vehicle door is on the east elevation. This overhead vehicle door opens to the grassy rear yard, and there is not a driveway that leads from Seyburn Street/the front yard to the garage.

#### **Description of existing conditions**

Current 18' x 20' shed has no vehicle entry point anymore but a concrete ramp on the north side (Lafayette) exists from a time in the past when the shed previously had a garage door. Current materials are wood panel siding with some damage and rotten in areas near the base of the north side from water damage due to poor drainage. Roof has asphalt shingles that were installed in 2010. Interior of shed currently has functioning 120V electric wiring and concrete foundation in good condition.

### <u>Pictures</u>

- Front of house (east facing):

Back of house (west side):

- View from back yard (east side):

- View from back alley (west side):

- View from back yard (south side):

- View from Lafayette (north side) for garage door entry (shows existing concrete ramp):