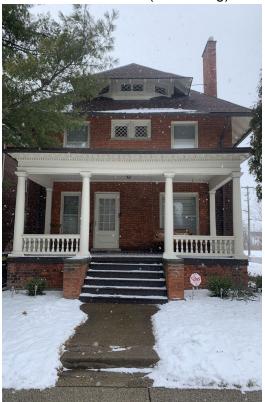

#### **EXISTING CONDITIONS**

The home located at 755 Seyburn is two stories in height was erected ca. 1915. The hipped roof has deep overhanding eaves with exposed rafter tails. Hipped-roof dormers top the roof. A full-width, one-story, hipped-roof porch which extends the width of the primary elevation displays decorative dentil detailing and round wood columns. Exterior walls are clad with brick, while wood shake is visible at the side elevation, hipped roof bay windows and the dormer front and side walls. Windows are the original double-hung wood sash units.

### <u>Pictures</u>

- Front of house (east facing):

Back of house (west side):

- View from back yard (east side):

- View from back alley (west side):

- View from back yard (south side):

- View from Lafayette (north side) for garage door entry (shows existing concrete ramp):