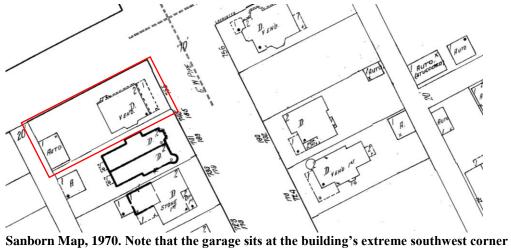

#### STAFF OBSERVATIONS AND RESEARCH

- A review of the submitted interior photo indicates that that north elevation former entrance is a single opening as a center post/vertical structural member does not currently exist at that wall.
- A review of historic Sanborn Fire Insurance maps revealed that the garage was erected sometime after 1970. See the below maps, which indicate two garage structures of different sizes having been located at and near the northwest corner of the parcel, while the current garage sits at the southwest corner of the lot. The south elevation door does appear to date from the early 20<sup>th</sup> century. However, it is staff's opinion that the door was likely salvaged and installed at its current location when the current garage was built.
- It is not uncommon for garages of this vintage, scale, materiality, and type/construction to have been built with a single overhead vehicle door
- It is staff's opinion that the proposed garage door will not result in the removal of historic materials or alteration of features and spaces that characterize the garage (as the north elevation currently displays a single opening and lacks a structural center post)

Sanborn Map, corrected to 1951. Note scale and location of the garage

Google aerial, 2020. Note that the garage sits at the parcel's extreme northwest corner