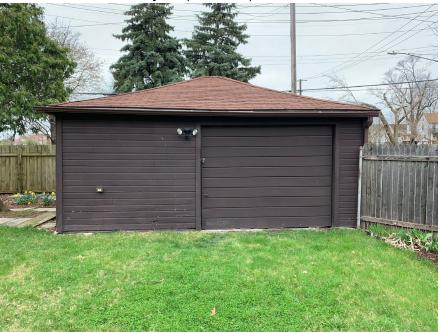

The site also includes a ca. 1970 detached garage which sits to the rear/west of the house, at the property's northwest corner. A curbut at the sidewalk to the north of the property and a concrete apron/ramp leads to the garage's north elevation former entry (now enclosed). The garage is one story in height and is topped by a pyramidal roof. Exterior walls are clad with wood Dutch Lap drop siding. A single wood person door is located on the building's south elevation while a single metal overhead vehicle door is on the east elevation. This overhead vehicle door opens to the grassy rear yard, and there is not a driveway that leads from Seyburn Street/the front yard to the garage.

#### **Description of existing conditions**

Current 18' x 20' shed has no vehicle entry point anymore but a concrete ramp on the north side (Lafayette) exists from a time in the past when the shed previously had a garage door. Current materials are wood panel siding with some damage and rotten in areas near the base of the north side from water damage due to poor drainage. Roof has asphalt shingles that were installed in 2010. Interior of shed currently has functioning 120V electric wiring and concrete foundation in good condition.

### <u>Pictures</u>

- Front of house (east facing):

Back of house (west side):

- View from back yard (east side):

- View from back alley (west side):

- View from back yard (south side):

- View from Lafayette (north side) for garage door entry (shows existing concrete ramp):