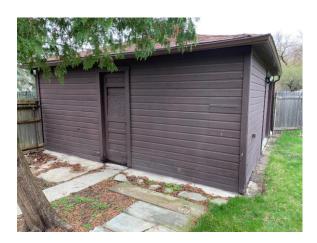

The site also includes a ca. 1970 detached garage which sits to the rear/west of the house, at the property's northwest corner. A curbut at the sidewalk to the north of the property and a concrete apron/ramp leads to the garage's north elevation former entry (now enclosed). The garage is one story in height and is topped by a pyramidal roof. Exterior walls are clad with wood Dutch Lap drop siding. A single wood person door is located on the building's south elevation while a single metal overhead vehicle door is on the east elevation. This overhead vehicle door opens to the grassy rear yard, and there is not a driveway that leads from Seyburn Street/the front yard to the garage.

#### **Description of existing conditions**

Current 18' x 20' shed has no vehicle entry point anymore but a concrete ramp on the north side (Lafayette) exists from a time in the past when the shed previously had a garage door. Current materials are wood panel siding with some damage and rotten in areas near the base of the north side from water damage due to poor drainage. Roof has asphalt shingles that were installed in 2010. Interior of shed currently has functioning 120V electric wiring and concrete foundation in good condition.

### <u>Pictures</u>

- Front of house (east facing):

Back of house (west side):

- View from back yard (east side):

- View from back alley (west side):

- View from back yard (south side):

- View from Lafayette (north side) for garage door entry (shows existing concrete ramp):