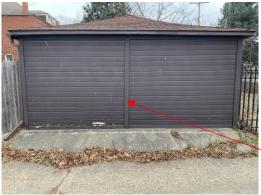

The site also includes a ca. 1970 detached garage which sits to the rear/west of the house, at the property's northwest corner. A curbut at the sidewalk to the north of the property and a concrete apron/ramp leads to the garage's north elevation former entry (now enclosed). The garage is one story in height and is topped by a pyramidal roof. Exterior walls are clad with wood Dutch Lap drop siding. A single wood person door is located on the building's south elevation while a single metal overhead vehicle door is on the east elevation. This overhead vehicle door opens to the grassy rear yard, and there is not a driveway that leads from Seyburn Street/the front yard to the garage.

#### **Description of existing conditions**

Current 18' x 20' shed has no vehicle entry point anymore but a concrete ramp on the north side (Lafayette) exists from a time in the past when the shed previously had a garage door. Current materials are wood panel siding with some damage and rotten in areas near the base of the north side from water damage due to poor drainage. Roof has asphalt shingles that were installed in 2010. Interior of shed currently has functioning 120V electric wiring and concrete foundation in good condition.

- Dimensions of exterior north side wall: 220" (over 18 feet) wide and 96" tall (8 feet) from base to trim.

### <u>Pictures</u>

- Front of house (east facing):

Back of house (west side):

- View from back yard (east side):

- View from back alley (west side):

- View from back yard (south side):

- View from Lafayette (north side) for garage door entry (shows existing concrete ramp):