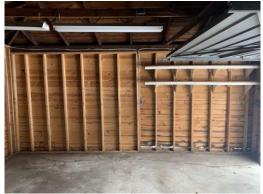

#### STAFF OBSERVATIONS AND RESEARCH

- A review of the submitted interior photo indicates that that north elevation former entrance is a single opening as a center post/vertical structural member does not currently exist at that wall.
- A review of historic Sanborn Fire Insurance maps revealed that the garage was erected sometime after 1970. See the below maps, which indicate two garage structures of different sizes having been located at and near the northwest corner of the parcel, while the current garage sits at the southwest corner of the lot. The south elevation door does appear to date from the early 20<sup>th</sup> century. However, it is staff's opinion that the door was likely salvaged and installed at its current location when the current garage was built.
- It is not uncommon for garages of this vintage, scale, materiality, and type/construction to have been built with a single overhead vehicle door
- It is staff's opinion that the proposed garage door will not result in the removal of historic materials or alteration of features and spaces that characterize the garage (as the north elevation currently displays a single opening and lacks a structural center post)

- Garage interior view of Lafayette (north side) wall including old header: