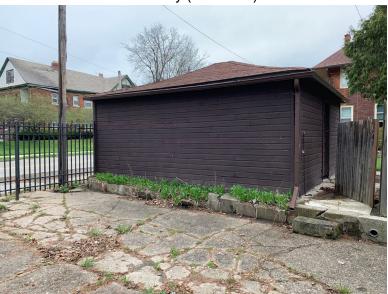

The site also includes a ca. 1970 detached garage which sits to the rear/west of the house, at the property's northwest corner. A curbut at the sidewalk to the north of the property and a concrete apron/ramp leads to the garage's north elevation former entry (now enclosed). The garage is one story in height and is topped by a pyramidal roof. Exterior walls are clad with wood Dutch Lap drop siding. A single wood person door is located on the building's south elevation while a single metal overhead vehicle door is on the east elevation. This overhead vehicle door opens to the grassy rear yard, and there is not a driveway that leads from Seyburn Street/the front yard to the garage.

### <u>Pictures</u>

- Front of house (east facing):

Back of house (west side):

- View from back yard (east side):

- View from back alley (west side):

- View from back yard (south side):

- View from Lafayette (north side) for garage door entry (shows existing concrete ramp):