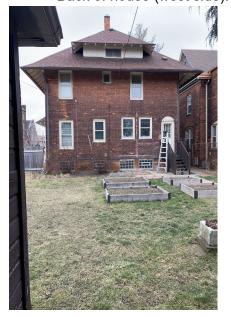

### <u>Pictures</u>

- Front of house (east facing):

Back of house (west side):

- View from back yard (east side):

- View from back alley (west side):

- View from back yard (south side):

- View from Lafayette (north side) for garage door entry (shows existing concrete ramp):