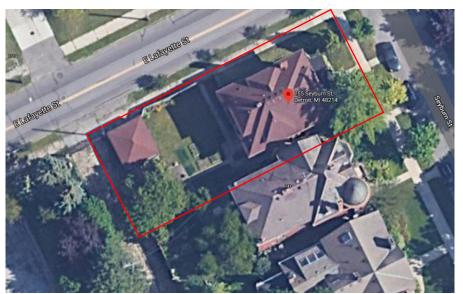

The site also includes a ca. 1970 detached garage which sits to the rear/west of the house, at the property's northwest corner. A curbut at the sidewalk to the north of the property and a concrete apron/ramp leads to the garage's north elevation former entry (now enclosed). The garage is one story in height and is topped by a pyramidal roof. Exterior walls are clad with wood Dutch Lap drop siding. A single wood person door is located on the building's south elevation while a single metal overhead vehicle door is on the east elevation. This overhead vehicle door opens to the grassy rear yard, and there is not a driveway that leads from Seyburn Street/the front yard to the garage.

Sanborn Map, corrected to 1951. Note scale and location of the garage

Google aerial, 2020. Note that the garage sits at the parcel's extreme northwest corner