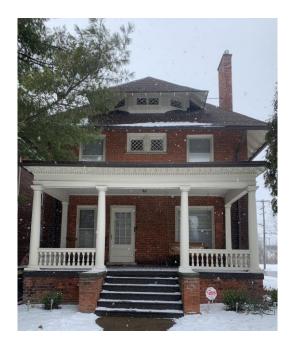

#### **EXISTING CONDITIONS**

The home located at 755 Seyburn is two stories in height was erected ca. 1915. The hipped roof has deep overhanding eaves with exposed rafter tails. Hipped-roof dormers top the roof. A full-width, one-story, hipped-roof porch which extends the width of the primary elevation displays decorative dentil detailing and round wood columns. Exterior walls are clad with brick, while wood shake is visible at the side elevation, hipped roof bay windows and the dormer front and side walls. Windows are the original double-hung wood sash units.

### <u>Pictures</u>

- Front of house (east facing):

Back of house (west side):

- View from back yard (east side):

- View from back alley (west side):

- View from back yard (south side):

- View from Lafayette (north side) for garage door entry (shows existing concrete ramp):