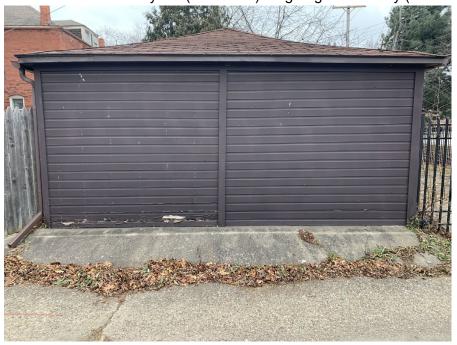

The site also includes a ca. 1970 detached garage which sits to the rear/west of the house, at the property's northwest corner. A curbut at the sidewalk to the north of the property and a concrete apron/ramp leads to the garage's north elevation former entry (now enclosed). The garage is one story in height and is topped by a pyramidal roof. Exterior walls are clad with wood Dutch Lap drop siding. A single wood person door is located on the building's south elevation while a single metal overhead vehicle door is on the east elevation. This overhead vehicle door opens to the grassy rear yard, and there is not a driveway that leads from Seyburn Street/the front yard to the garage.

### <u>Pictures</u>

- Front of house (east facing):

Back of house (west side):

- View from back yard (east side):

- View from back alley (west side):

- View from back yard (south side):

- View from Lafayette (north side) for garage door entry (shows existing concrete ramp):