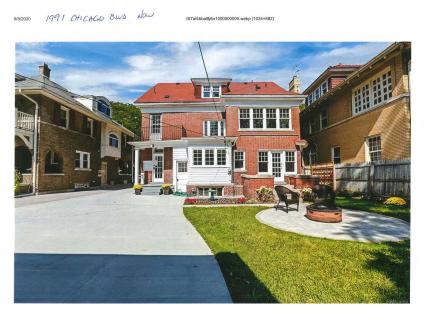

### **EXISTING CONDITIONS**

The house located at 1991 Chicago Blvd was constructed in 1919. The two-story Colonial Revival-style house centers on a midblock lot on Chicago Blvd with the symmetrical building's footprint roughly square. The 2<sup>nd</sup> story balcony rests above the columned entrance on a raised porch. Dormers and multiple-paned windows with green shutters dominate the front elevation. The solid red brick walls with narrow mortar joints creates a solid material effect and offers a contrast in color to the white-colored trim. The existing condition of the brick wall below the first-floor windows at the primary/front elevation reveals scars, which resulted from the unapproved demolition of porch extensions on either side of the remaining front porch. The smooth surface of the scars appear to have been painted red color, presumably to match the brick. As per the 2014 Google image, the porch featured a brick deck, which extended the full with of the front elevation and an iron railing that matched the second story balcony.

Site Photo 2 by Google Oct. 2014, condition prior to unapproved porch removal

HDC Staff received the following complaints for this property:

- In 2017, roof work was reported as a violation from a former owner
- In July 2019, demolition and repairs for the front porch was found without a permit or COA. As noted above, the front porch alteration included the replacement of the full-width brick/concrete/limestone deck, metal railing, and the four, round wood columns with the current partial-width brick deck and two composite round columns. While other work was completed, which included repair work of the windows, shutters, and front porch light, the focus of this report is on the violation and work completed outside of the permitted area of work. The front porch demolition and alterations were completed in 2017.