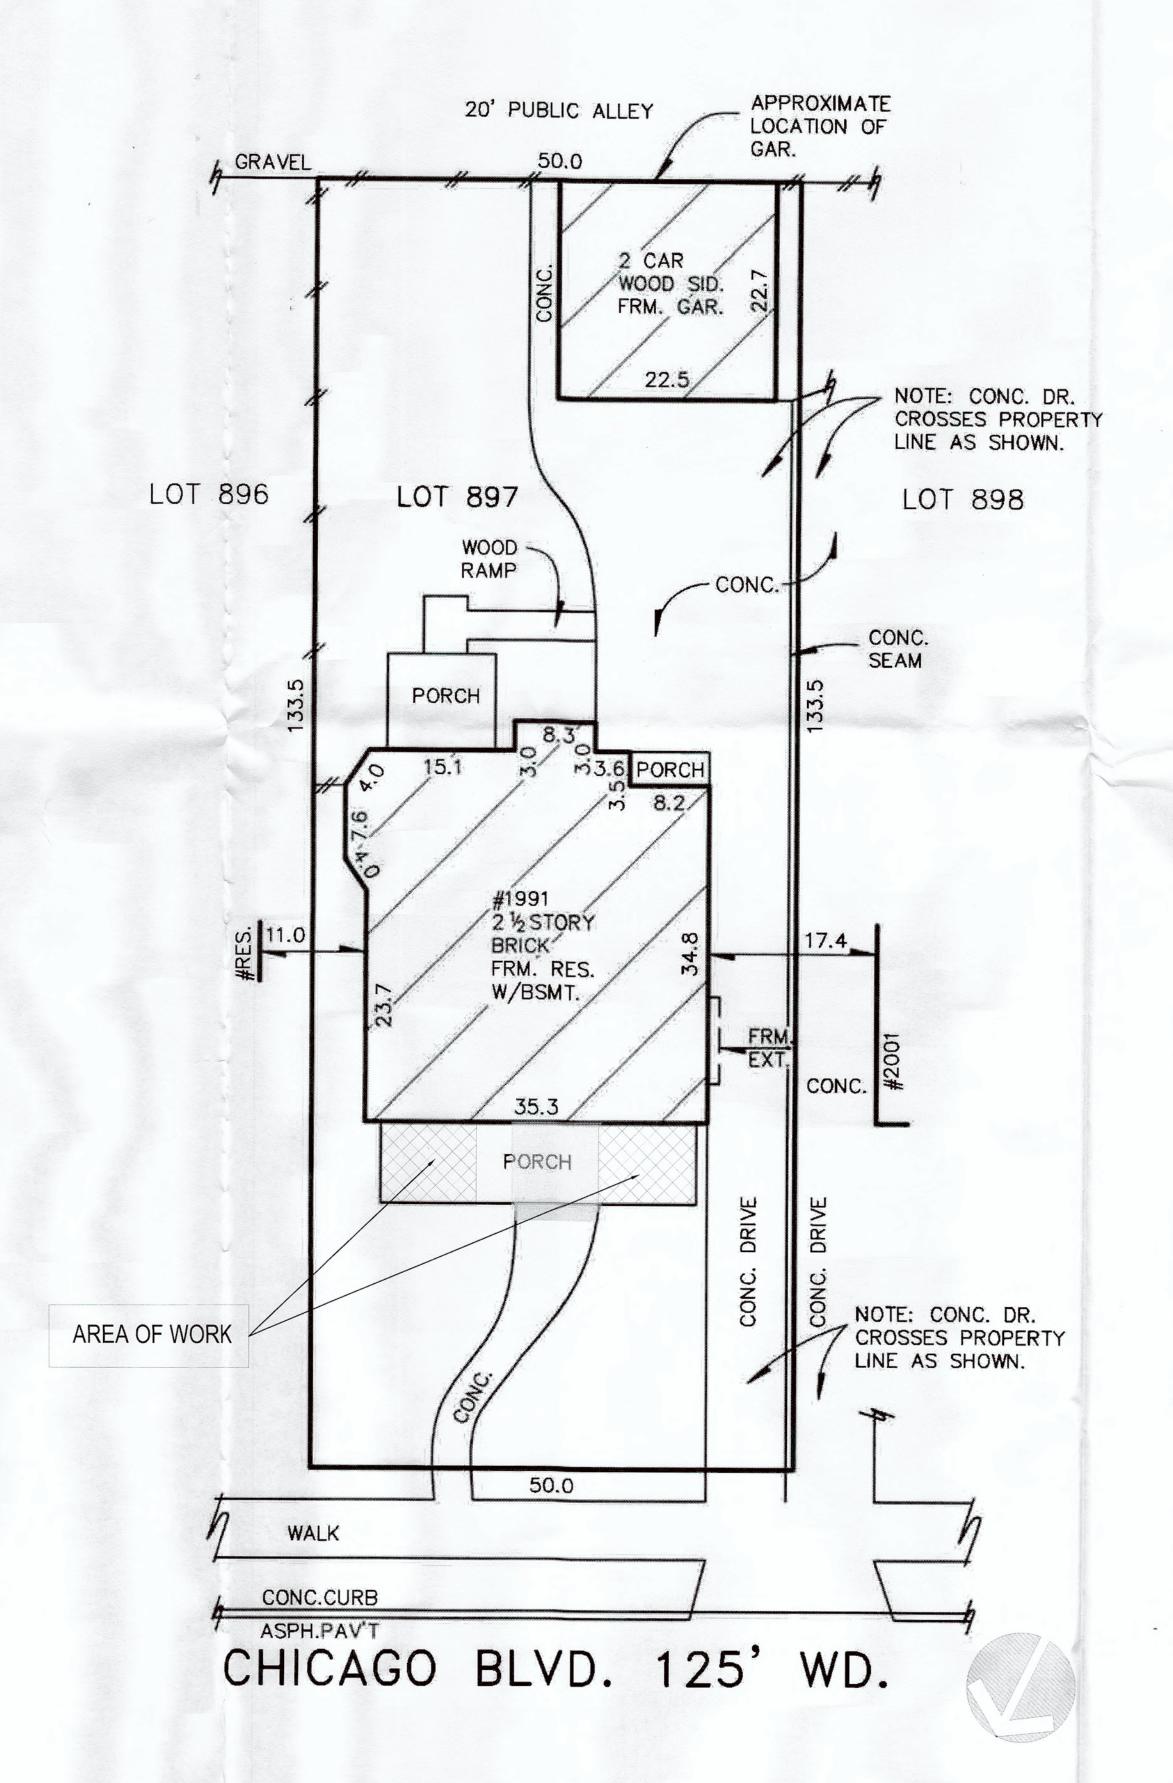

### **P2 - BUILDING PERMIT APPLICATION**

|                                  |                                 |                        |                   | Date: 9/8/2020          |
|----------------------------------|---------------------------------|------------------------|-------------------|-------------------------|
| PROPERTY INFORM                  | ATION                           |                        |                   |                         |
| Address: 1991 Chicago            |                                 | Floor:                 | Suite             | e#:Stories:             |
| AKA:                             |                                 | Lot(s):                | Subdi             | vision:                 |
| Parcel ID#(s):                   | Tota                            | Acres:                 | Lot Width:        | Lot Depth:              |
| Current Legal Use of Prop        |                                 |                        |                   |                         |
| Are there any existing bui       |                                 |                        |                   |                         |
| PROJECT INFORMA                  | TION                            |                        |                   |                         |
| Permit Type:                     |                                 | Addition               | Demolition        | Correct Violation       |
| Foundation Only                  |                                 |                        |                   |                         |
| Revision to Original Pe          |                                 |                        |                   |                         |
| Description of Work              |                                 |                        |                   |                         |
| Remove deteriorating mass        |                                 |                        |                   |                         |
| reduce columns from 4 to 2       | . Two interior columns          | are rotted and bey     | ond repair.       |                         |
|                                  |                                 | MBC us                 | se change         | No MBC use change       |
| Included Improvements            | (Check all applicable;          | these trade areas requ | uire separate per | mit applications)       |
| HVAC/Mechanical                  | Electrical                      | Plumbing F             | ire Sprinkler S   | ystem Fire Alarm        |
| Structure Type                   |                                 | Crist G.               |                   |                         |
| New Building                     | xisting Structure               | Tenant Space           | Garage            | Accessory Building      |
| Other:                           |                                 |                        |                   |                         |
| Construction involves cha        |                                 |                        |                   |                         |
| (e.g. interior demolition or con |                                 |                        |                   |                         |
| Use Group:                       |                                 | tion (per current MI   | Bldg Code Table   | 601)                    |
| Estimated Cost of Const          |                                 |                        | \$                |                         |
| Structure Use                    | 4                               | By Contractor          |                   | By Department           |
| Residential-Number of Uni        | ts: Office-G                    | ross Floor Area        | Industr           | ial-Gross Floor Area    |
| Commercial-Gross Floor A         |                                 |                        |                   |                         |
| Proposed No. of Employees:       |                                 |                        |                   |                         |
| PLOT PLAN SHALL BE sub           | The second second second second |                        | _                 |                         |
| (must be correct and in de-      | tail). SHOW ALL stree           | ets abutting lot, inc  | licate front of   | ot, show all buildings, |
| existing and proposed dist       |                                 |                        |                   | s on Next Page)         |
|                                  |                                 | Department Use         |                   |                         |
| Intake By:                       |                                 | Date:                  | Fees Due:         | DngBld?  No             |
| Permit Description:              |                                 |                        |                   |                         |
| Current Legal Land Use:          |                                 | Propose                | ad Usa:           |                         |
| Permit#:                         |                                 |                        |                   |                         |
|                                  |                                 |                        |                   | st. 5                   |
| Lots Combined?                   | _                               |                        |                   |                         |
| Revised Cost (revised perm       |                                 |                        |                   | \$                      |
|                                  |                                 |                        |                   |                         |
| Structural:                      |                                 |                        |                   |                         |
| Zoning:                          |                                 |                        |                   |                         |
| Other:                           |                                 | Jate:                  | Notes:            |                         |