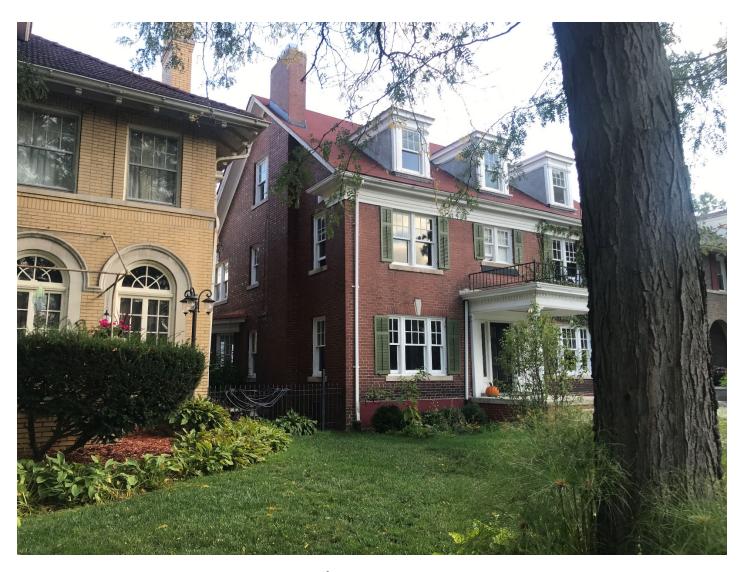

### **EXISTING CONDITIONS**

The house located at 1991 Chicago Blvd was constructed in 1919. The two-story Colonial Revival-style house centers on a midblock lot on Chicago Blvd with the symmetrical building's footprint roughly square. The 2<sup>nd</sup> story balcony rests above the columned entrance on a raised porch. Dormers and multiple-paned windows with green shutters dominate the front elevation. The solid red brick walls with narrow mortar joints creates a solid material effect and offers a contrast in color to the white-colored trim. The existing condition of the brick wall below the first-floor windows at the primary/front elevation reveals scars, which resulted from the unapproved demolition of porch extensions on either side of the remaining front porch. The smooth surface of the scars appear to have been painted red color, presumably to match the brick. As per the 2014 Google image, the porch featured a brick deck, which extended the full with of the front elevation and an iron railing that matched the second story balcony.

The front lawn is bisected by a curvilinear concrete approach, meets the front steps with foundation plantings inside the footprint of the former winged porch locations.

Site Photo 1 by Staff October 1, 2020, current condition

Site Photo 2 by Google Oct. 2014, condition prior to unapproved porch removal

HDC Staff received the following complaints for this property:

- In 2017, roof work was reported as a violation from a former owner
- In July 2019, demolition and repairs for the front porch was found without a permit or COA. As noted above, the front porch alteration included the replacement of the full-width brick/concrete/limestone deck, metal railing, and the four, round wood columns with the current partial-width brick deck and two composite round columns. While other work was completed, which included repair work of the windows, shutters, and front porch light, the focus of this report is on the violation and work completed outside of the permitted area of work. The front porch demolition and alterations were completed in 2017.