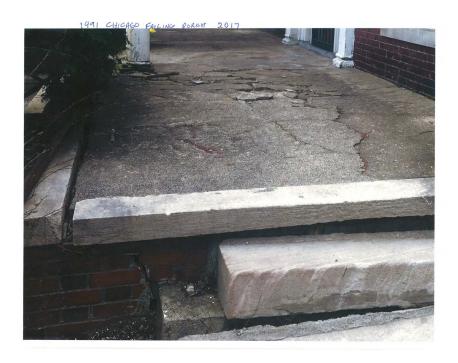

Site Photo 2 by Google Oct. 2014, condition prior to unapproved porch removal

HDC Staff received the following complaints for this property:

- In 2017, roof work was reported as a violation from a former owner
- In July 2019, demolition and repairs for the front porch was found without a permit or COA. As noted above, the front porch alteration included the replacement of the full-width brick/concrete/limestone deck, metal railing, and the four, round wood columns with the current partial-width brick deck and two composite round columns. While other work was completed, which included repair work of the windows, shutters, and front porch light, the focus of this report is on the violation and work completed outside of the permitted area of work. The front porch demolition and alterations were completed in 2017.

#### A. Front Elevation Repairs (2017)

- All windows were restored throughout the home. Each window was taken apart, resized, new historic chain and hardware installed and glass replaced where needed.
- Shutters are original to the home. All were restored back to the original color that existed under the painted-over white color.
- Porch roof/balcony was in good condition and did not require repairs.
- Upper railing repairs included removing rust and repainting the railings from white to black, their original color
- Light fixture on underside of porch roof was repaired and reinstalled.
- Limestone edge of front porch slab was salvaged and reset in place
- Replaced damaged concrete in front porch surface

### **B.** Front Porch- Demolition/Alterations (2017)

- Removed iron railings of front porch. Vintage of metal was undetermined.
- Demolition of entire porch deck, to include the outer wings of front porch: old, failed footings of porch wings were removed.
- Grading of soil: soil was added in porch footprint to accommodate landscape plantings.