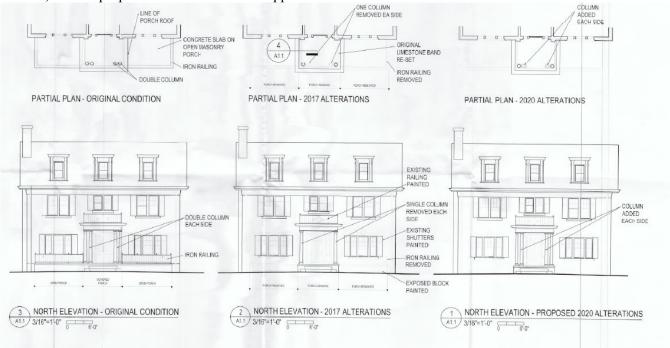

The applicant's plan and elevation drawing below shows the original condition prior to 2017, the alterations made in 2017, and the proposed alterations for this application:

Figure 1 Applicant Scope of Work

#### A. Front Elevation Repairs (2017)

- All windows were restored throughout the home. Each window was taken apart, resized, new historic chain and hardware installed and glass replaced where needed.
- Shutters are original to the home. All were restored back to the original color that existed under the painted-over white color.
- Porch roof/balcony was in good condition and did not require repairs.
- Upper railing repairs included removing rust and repainting the railings from white to black, their original color
- Light fixture on underside of porch roof was repaired and reinstalled.
- Limestone edge of front porch slab was salvaged and reset in place
- Replaced damaged concrete in front porch surface

### **B.** Front Porch- Demolition/Alterations (2017)

- Removed iron railings of front porch. Vintage of metal was undetermined.
- Demolition of entire porch deck, to include the outer wings of front porch: old, failed footings of porch wings were removed.
- Grading of soil: soil was added in porch footprint to accommodate landscape plantings.

- Removed all four columns supporting porch roof and replaced 2 columns with composite material columns
- Built current partial-width porch deck at front porch using brick/ mortar: reclaimed brick from Belding Masonry was used to best match the original bricks. Color matched original mortar of the house.
- Front porch painting: Behr Premium white paint was used to color-match existing white paint.
- Porch-wing foundation painting: remaining exposed block of front porch wings painted with effort to color match existing brick.

### C. Front Porch- Proposed/Not Yet Completed Alterations (2020)

• Add 2 additional composite columns so that the configuration of the porch supports matches the appearance prior to the 2017 unapproved work (as shown in plan)