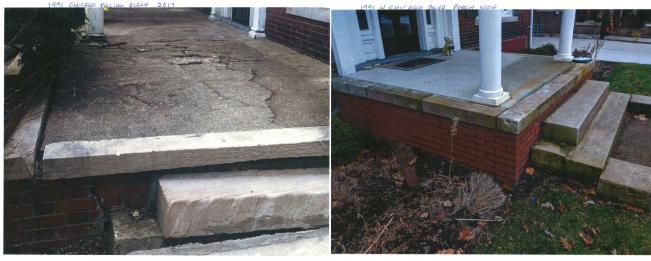

Site Photo 3 by Applicant – BEFORE (2017)

Site Photo 4 by Applicant – AFTER (2020)

#### STAFF OBSERVATIONS AND RESEARCH

- Staff visited the site on October 1, 2020, with a clear view of the front porch and completed work. All work described in the Scope appears to be accurate as described.
- Repairs to the following items conform to the elements of design for the Boston Edison Historic District:
  - Windows and shutters
  - o Porch roof railing and underside porch light fixture
  - o Front porch surface, limestone edge, steps and brickwork
- There is a discrepancy between the application material and what was reported to staff. While the application material shows that the two columns that remain are described as original wood material, staff received confirmation these two remaining columns are actually the new, proposed composite material that is proposed to be duplicated to bring the total to 4 columns at the front side of the porch.
- The proposed composite column additions would generally bring the porch back to its original appearance, concerning column number and configuration, if the applicant uses the material as described in the attached cut-sheet.
- The Boston Edison neighborhood has a number of properties that feature the full-width, winged-porch front entrances and it is staff's opinion that the former full-width porch was a character-defining feature of the home. The alteration of removing, rather than replacing the winged front porch has altered the character of this façade.
- The remaining wall surface below the first-story windows at the front elevation reveals brick-colored painted scars, which resulted from the removal of the porch base. This wall finish does not match the material composition of the brick wall, nor does it match the *relationship of textures*, as described in the Elements of Design for the Boston Historic District.