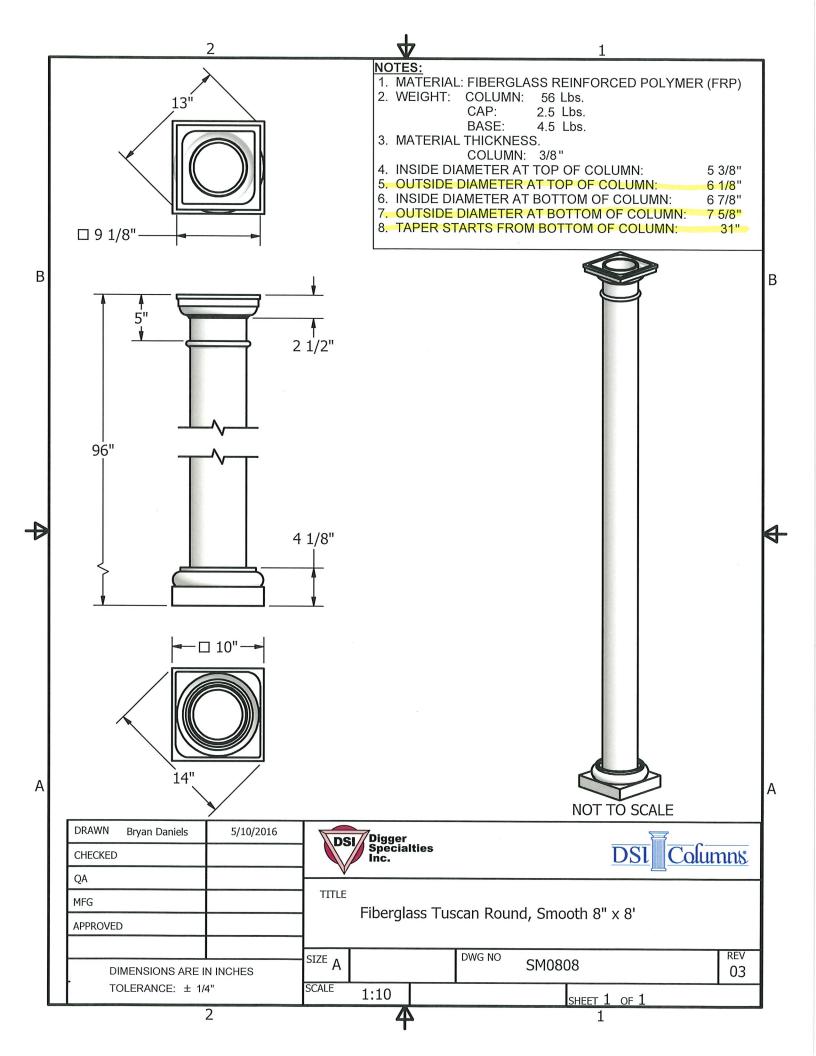

- Removed all four columns supporting porch roof and replaced 2 columns with composite material columns
- Built current partial-width porch deck at front porch using brick/ mortar: reclaimed brick from Belding Masonry was used to best match the original bricks. Color matched original mortar of the house.
- Front porch painting: Behr Premium white paint was used to color-match existing white paint.
- Porch-wing foundation painting: remaining exposed block of front porch wings painted with effort to color match existing brick.

### C. Front Porch- Proposed/Not Yet Completed Alterations (2020)

• Add 2 additional composite columns so that the configuration of the porch supports matches the appearance prior to the 2017 unapproved work (as shown in plan)

#### STAFF OBSERVATIONS AND RESEARCH

- Staff visited the site on October 1, 2020, with a clear view of the front porch and completed work. All work described in the Scope appears to be accurate as described.
- Repairs to the following items conform to the elements of design for the Boston Edison Historic District:
  - Windows and shutters
  - o Porch roof railing and underside porch light fixture
  - o Front porch surface, limestone edge, steps and brickwork
- There is a discrepancy between the application material and what was reported to staff. While the application material shows that the two columns that remain are described as original wood material, staff received confirmation these two remaining columns are actually the new, proposed composite material that is proposed to be duplicated to bring the total to 4 columns at the front side of the porch.
- The proposed composite column additions would generally bring the porch back to its original appearance, concerning column number and configuration, if the applicant uses the material as described in the attached cut-sheet.
- The Boston Edison neighborhood has a number of properties that feature the full-width, winged-porch front entrances and it is staff's opinion that the former full-width porch was a character-defining feature of the home. The alteration of removing, rather than replacing the winged front porch has altered the character of this façade.
- The remaining wall surface below the first-story windows at the front elevation reveals brick-colored painted scars, which resulted from the removal of the porch base. This wall finish does not match the material composition of the brick wall, nor does it match the *relationship of textures*, as described in the Elements of Design for the Boston Historic District.