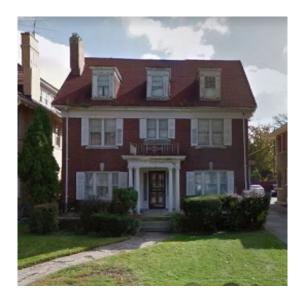

Site Photo 2 by Google Oct. 2014, condition prior to unapproved porch removal

HDC Staff received the following complaints for this property:

- In 2017, roof work was reported as a violation from a former owner
- In July 2019, demolition and repairs for the front porch was found without a permit or COA. As noted above, the front porch alteration included the replacement of the full-width brick/concrete/limestone deck, metal railing, and the four, round wood columns with the current partial-width brick deck and two composite round columns. While other work was completed, which included repair work of the windows, shutters, and front porch light, the focus of this report is on the violation and work completed outside of the permitted area of work. The front porch demolition and alterations were completed in 2017.