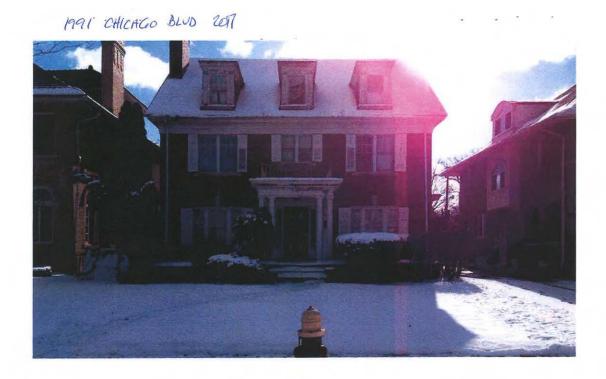

### **EXISTING CONDITIONS**

The house located at 1991 Chicago Blvd was constructed in 1919. The two-story Colonial Revival-style house centers on a midblock lot on Chicago Blvd with the symmetrical building's footprint roughly square. The 2<sup>nd</sup> story balcony rests above the columned entrance on a raised porch. Dormers and multiple-paned windows with green shutters dominate the front elevation. The solid red brick walls with narrow mortar joints creates a solid material effect and offers a contrast in color to the white-colored trim. The existing condition of the brick wall below the first-floor windows at the primary/front elevation reveals scars, which resulted from the unapproved demolition of porch extensions on either side of the remaining front porch. The smooth surface of the scars appear to have been painted red color, presumably to match the brick. As per the 2014 Google image, the porch featured a brick deck, which extended the full with of the front elevation and an iron railing that matched the second story balcony.

The front lawn is bisected by a curvilinear concrete approach, meets the front steps with foundation plantings inside the footprint of the former winged porch locations.

Site Photo 1 by Staff October 1, 2020, current condition