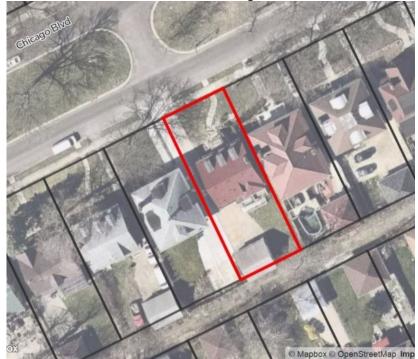

### **EXISTING CONDITIONS**

The house located at 1991 Chicago Blvd was constructed in 1919. The two-story Colonial Revival-style house centers on a midblock lot on Chicago Blvd with the symmetrical building's footprint roughly square. The 2<sup>nd</sup> story balcony rests above the columned entrance on a raised porch. Dormers and multiple-paned windows with green shutters dominate the front elevation. The solid red brick walls with narrow mortar joints creates a solid material effect and offers a contrast in color to the white-colored trim. The existing condition of the brick wall below the first-floor windows at the primary/front elevation reveals scars, which resulted from the unapproved demolition of porch extensions on either side of the remaining front porch. The smooth surface of the scars appear to have been painted red color, presumably to match the brick. As per the 2014 Google image, the porch featured a brick deck, which extended the full with of the front elevation and an iron railing that matched the second story balcony.

The front lawn is bisected by a curvilinear concrete approach, meets the front steps with foundation plantings inside the footprint of the former winged porch locations.

Site Photo 1 by Staff October 1, 2020, current condition