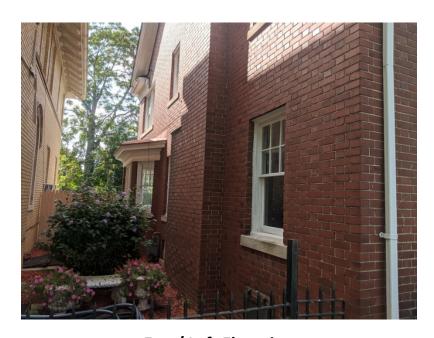

The front lawn is bisected by a curvilinear concrete approach, meets the front steps with foundation plantings inside the footprint of the former winged porch locations.

Site Photo 1 by Staff October 1, 2020, current condition

Site Photo 2 by Google Oct. 2014, condition prior to unapproved porch removal

HDC Staff received the following complaints for this property:

- In 2017, roof work was reported as a violation from a former owner
- In July 2019, demolition and repairs for the front porch was found without a permit or COA. As noted above, the front porch alteration included the replacement of the full-width brick/concrete/limestone deck, metal railing, and the four, round wood columns with the current partial-width brick deck and two composite round columns. While other work was completed, which included repair work of the windows, shutters, and front porch light, the focus of this report is on the violation and work completed outside of the permitted area of work. The front porch demolition and alterations were completed in 2017.