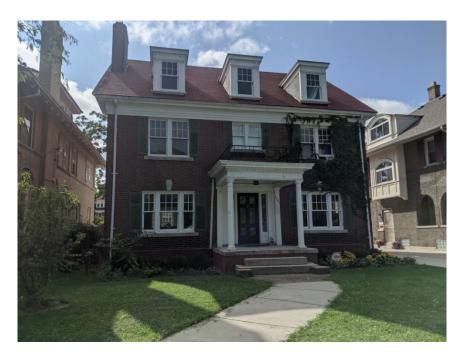

### **EXISTING CONDITIONS**

The house located at 1991 Chicago Blvd was constructed in 1919. The two-story Colonial Revival-style house centers on a midblock lot on Chicago Blvd with the symmetrical building's footprint roughly square. The 2<sup>nd</sup> story balcony rests above the columned entrance on a raised porch. Dormers and multiple-paned windows with green shutters dominate the front elevation. The solid red brick walls with narrow mortar joints creates a solid material effect and offers a contrast in color to the white-colored trim. The existing condition of the brick wall below the first-floor windows at the primary/front elevation reveals scars, which resulted from the unapproved demolition of porch extensions on either side of the remaining front porch. The smooth surface of the scars appear to have been painted red color, presumably to match the brick. As per the 2014 Google image, the porch featured a brick deck, which extended the full with of the front elevation and an iron railing that matched the second story balcony.

Site Photo 2 by Google Oct. 2014, condition prior to unapproved porch removal

HDC Staff received the following complaints for this property:

- In 2017, roof work was reported as a violation from a former owner
- In July 2019, demolition and repairs for the front porch was found without a permit or COA. As noted above, the front porch alteration included the replacement of the full-width brick/concrete/limestone deck, metal railing, and the four, round wood columns with the current partial-width brick deck and two composite round columns. While other work was completed, which included repair work of the windows, shutters, and front porch light, the focus of this report is on the violation and work completed outside of the permitted area of work. The front porch demolition and alterations were completed in 2017.