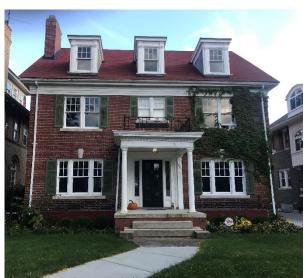

The front lawn is bisected by a curvilinear concrete approach, meets the front steps with foundation plantings inside the footprint of the former winged porch locations.

Site Photo 1 by Staff October 1, 2020, current condition