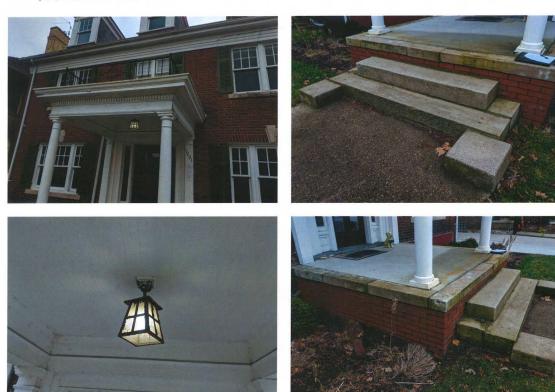

The front lawn is bisected by a curvilinear concrete approach, meets the front steps with foundation plantings inside the footprint of the former winged porch locations.

Site Photo 1 by Staff October 1, 2020, current condition

#### A. Front Elevation Repairs (2017)

- All windows were restored throughout the home. Each window was taken apart, resized, new historic chain and hardware installed and glass replaced where needed.
- Shutters are original to the home. All were restored back to the original color that existed under the painted-over white color.
- Porch roof/balcony was in good condition and did not require repairs.
- Upper railing repairs included removing rust and repainting the railings from white to black, their original color
- Light fixture on underside of porch roof was repaired and reinstalled.
- Limestone edge of front porch slab was salvaged and reset in place
- Replaced damaged concrete in front porch surface

### **B.** Front Porch- Demolition/Alterations (2017)

- Removed iron railings of front porch. Vintage of metal was undetermined.
- Demolition of entire porch deck, to include the outer wings of front porch: old, failed footings of porch wings were removed.
- Grading of soil: soil was added in porch footprint to accommodate landscape plantings.

- Removed all four columns supporting porch roof and replaced 2 columns with composite material columns
- Built current partial-width porch deck at front porch using brick/ mortar: reclaimed brick from Belding Masonry was used to best match the original bricks. Color matched original mortar of the house.
- Front porch painting: Behr Premium white paint was used to color-match existing white paint.
- Porch-wing foundation painting: remaining exposed block of front porch wings painted with effort to color match existing brick.

#### STAFF OBSERVATIONS AND RESEARCH

- Staff visited the site on October 1, 2020, with a clear view of the front porch and completed work. All work described in the Scope appears to be accurate as described.
- Repairs to the following items conform to the elements of design for the Boston Edison Historic District:
  - Windows and shutters
  - o Porch roof railing and underside porch light fixture
  - o Front porch surface, limestone edge, steps and brickwork
- There is a discrepancy between the application material and what was reported to staff. While the application material shows that the two columns that remain are described as original wood material, staff received confirmation these two remaining columns are actually the new, proposed composite material that is proposed to be duplicated to bring the total to 4 columns at the front side of the porch.
- The proposed composite column additions would generally bring the porch back to its original appearance, concerning column number and configuration, if the applicant uses the material as described in the attached cut-sheet.
- The Boston Edison neighborhood has a number of properties that feature the full-width, winged-porch front entrances and it is staff's opinion that the former full-width porch was a character-defining feature of the home. The alteration of removing, rather than replacing the winged front porch has altered the character of this façade.
- The remaining wall surface below the first-story windows at the front elevation reveals brick-colored painted scars, which resulted from the removal of the porch base. This wall finish does not match the material composition of the brick wall, nor does it match the *relationship of textures*, as described in the Elements of Design for the Boston Historic District.