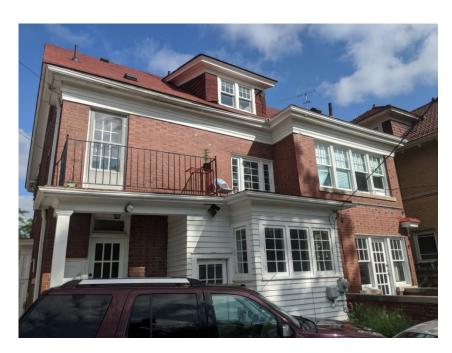

The front lawn is bisected by a curvilinear concrete approach, meets the front steps with foundation plantings inside the footprint of the former winged porch locations.

Site Photo 1 by Staff October 1, 2020, current condition

Site Photo 3 by Applicant – BEFORE (2017)

Site Photo 4 by Applicant – AFTER (2020)

#### STAFF OBSERVATIONS AND RESEARCH

- Staff visited the site on October 1, 2020, with a clear view of the front porch and completed work. All work described in the Scope appears to be accurate as described.
- Repairs to the following items conform to the elements of design for the Boston Edison Historic District:
  - Windows and shutters
  - o Porch roof railing and underside porch light fixture
  - o Front porch surface, limestone edge, steps and brickwork
- There is a discrepancy between the application material and what was reported to staff. While the application material shows that the two columns that remain are described as original wood material, staff received confirmation these two remaining columns are actually the new, proposed composite material that is proposed to be duplicated to bring the total to 4 columns at the front side of the porch.
- The proposed composite column additions would generally bring the porch back to its original appearance, concerning column number and configuration, if the applicant uses the material as described in the attached cut-sheet.
- The Boston Edison neighborhood has a number of properties that feature the full-width, winged-porch front entrances and it is staff's opinion that the former full-width porch was a character-defining feature of the home. The alteration of removing, rather than replacing the winged front porch has altered the character of this façade.
- The remaining wall surface below the first-story windows at the front elevation reveals brick-colored painted scars, which resulted from the removal of the porch base. This wall finish does not match the material composition of the brick wall, nor does it match the *relationship of textures*, as described in the Elements of Design for the Boston Historic District.