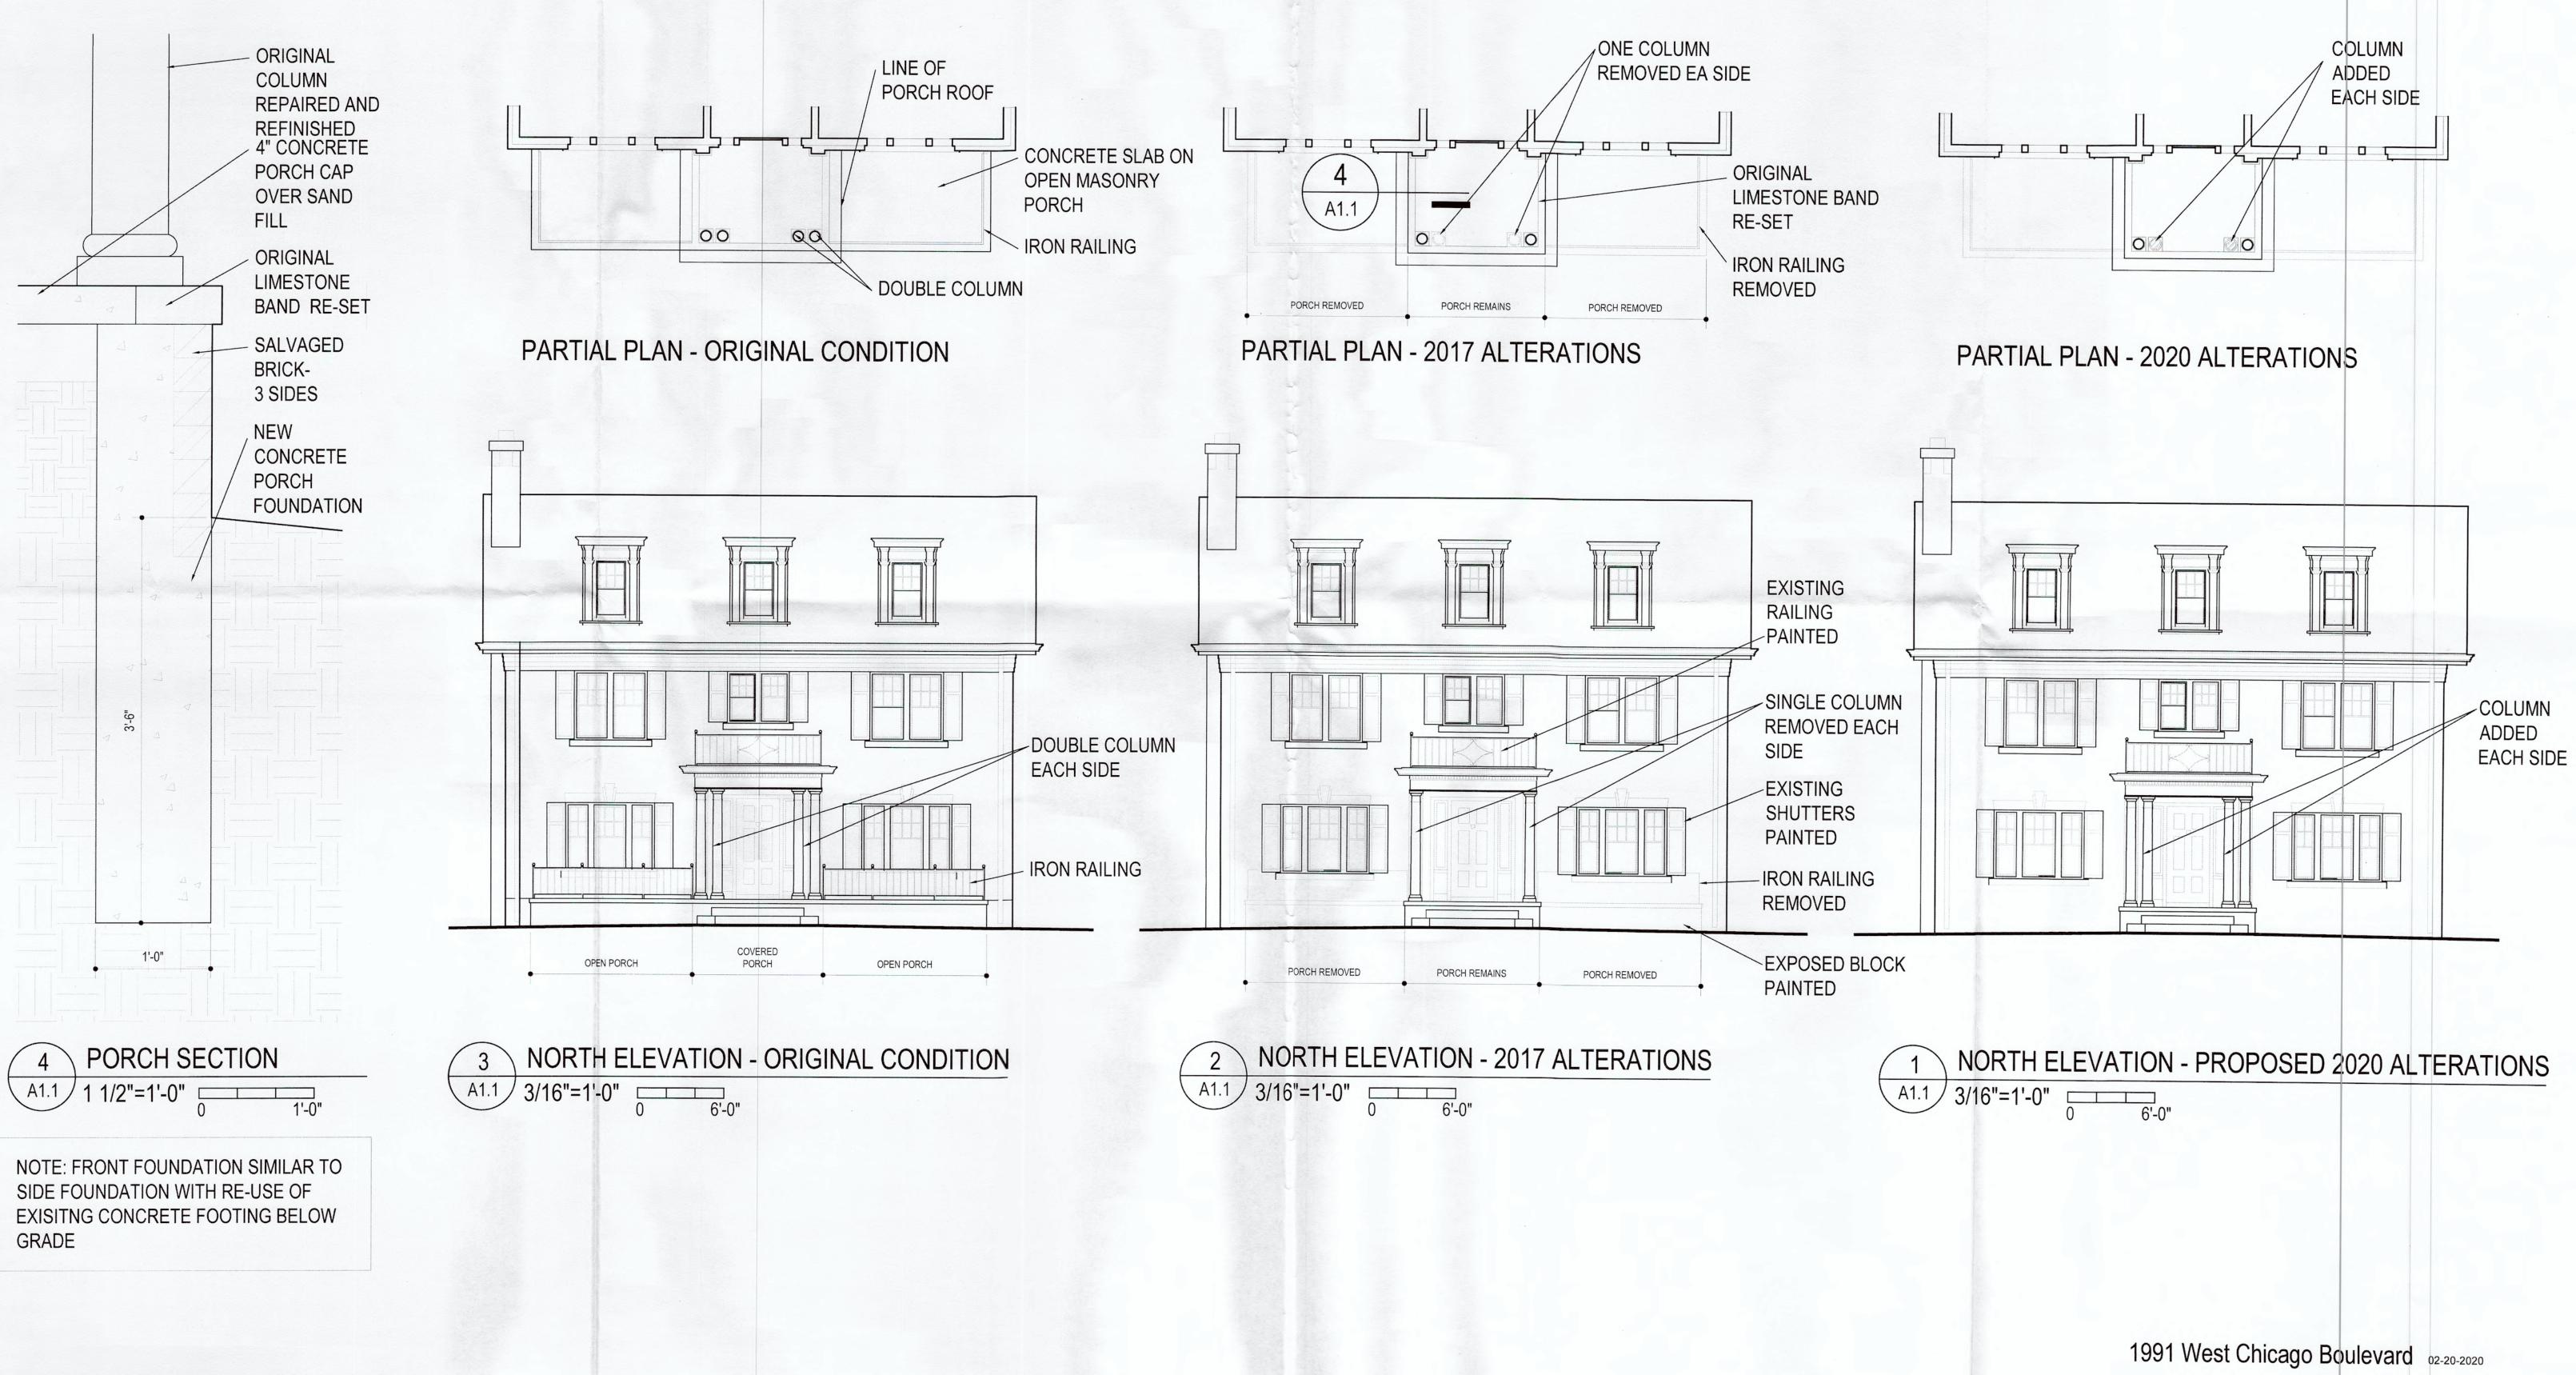

The applicant's plan and elevation drawing below shows the original condition prior to 2017, the alterations made in 2017, and the proposed alterations for this application:

Figure 1 Applicant Scope of Work

#### A. Front Elevation Repairs (2017)

- All windows were restored throughout the home. Each window was taken apart, resized, new historic chain and hardware installed and glass replaced where needed.
- Shutters are original to the home. All were restored back to the original color that existed under the painted-over white color.
- Porch roof/balcony was in good condition and did not require repairs.
- Upper railing repairs included removing rust and repainting the railings from white to black, their original color
- Light fixture on underside of porch roof was repaired and reinstalled.
- Limestone edge of front porch slab was salvaged and reset in place
- Replaced damaged concrete in front porch surface

### **B.** Front Porch- Demolition/Alterations (2017)

- Removed iron railings of front porch. Vintage of metal was undetermined.
- Demolition of entire porch deck, to include the outer wings of front porch: old, failed footings of porch wings were removed.
- Grading of soil: soil was added in porch footprint to accommodate landscape plantings.

- Removed all four columns supporting porch roof and replaced 2 columns with composite material columns
- Built current partial-width porch deck at front porch using brick/ mortar: reclaimed brick from Belding Masonry was used to best match the original bricks. Color matched original mortar of the house.
- Front porch painting: Behr Premium white paint was used to color-match existing white paint.
- Porch-wing foundation painting: remaining exposed block of front porch wings painted with effort to color match existing brick.

### C. Front Porch- Proposed/Not Yet Completed Alterations (2020)

• Add 2 additional composite columns so that the configuration of the porch supports matches the appearance prior to the 2017 unapproved work (as shown in plan)