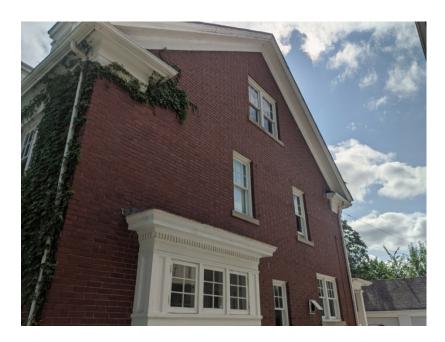

### **EXISTING CONDITIONS**

The house located at 1991 Chicago Blvd was constructed in 1919. The two-story Colonial Revival-style house centers on a midblock lot on Chicago Blvd with the symmetrical building's footprint roughly square. The 2<sup>nd</sup> story balcony rests above the columned entrance on a raised porch. Dormers and multiple-paned windows with green shutters dominate the front elevation. The solid red brick walls with narrow mortar joints creates a solid material effect and offers a contrast in color to the white-colored trim. The existing condition of the brick wall below the first-floor windows at the primary/front elevation reveals scars, which resulted from the unapproved demolition of porch extensions on either side of the remaining front porch. The smooth surface of the scars appear to have been painted red color, presumably to match the brick. As per the 2014 Google image, the porch featured a brick deck, which extended the full with of the front elevation and an iron railing that matched the second story balcony.

#### STAFF OBSERVATIONS AND RESEARCH

- Staff visited the site on October 1, 2020, with a clear view of the front porch and completed work. All work described in the Scope appears to be accurate as described.
- Repairs to the following items conform to the elements of design for the Boston Edison Historic District:
  - Windows and shutters
  - o Porch roof railing and underside porch light fixture
  - o Front porch surface, limestone edge, steps and brickwork
- There is a discrepancy between the application material and what was reported to staff. While the application material shows that the two columns that remain are described as original wood material, staff received confirmation these two remaining columns are actually the new, proposed composite material that is proposed to be duplicated to bring the total to 4 columns at the front side of the porch.
- The proposed composite column additions would generally bring the porch back to its original appearance, concerning column number and configuration, if the applicant uses the material as described in the attached cut-sheet.
- The Boston Edison neighborhood has a number of properties that feature the full-width, winged-porch front entrances and it is staff's opinion that the former full-width porch was a character-defining feature of the home. The alteration of removing, rather than replacing the winged front porch has altered the character of this façade.
- The remaining wall surface below the first-story windows at the front elevation reveals brick-colored painted scars, which resulted from the removal of the porch base. This wall finish does not match the material composition of the brick wall, nor does it match the *relationship of textures*, as described in the Elements of Design for the Boston Historic District.

#### **ISSUES**

- As previously noted, it is staff's opinion that the former full-width porch was a character-defining feature of the home. The alteration of removing, rather than replacing the winged front porch has altered the character of the home's primary façade. Therefore, the current porch deck (sans the side extensions) does not conform to the Standards.
- The proposal fails to address the remaining "scars" at the front elevation, which resulted from the unapproved removal of the porch side wings. It is staff's opinion that the scale, design, color and location of the remaining scars does not conform to the distinctive features or finishes of the property, and therefore are in conflict with the Elements of Design of the Boston Edison Historic District and detracts from the building's historic appearance.