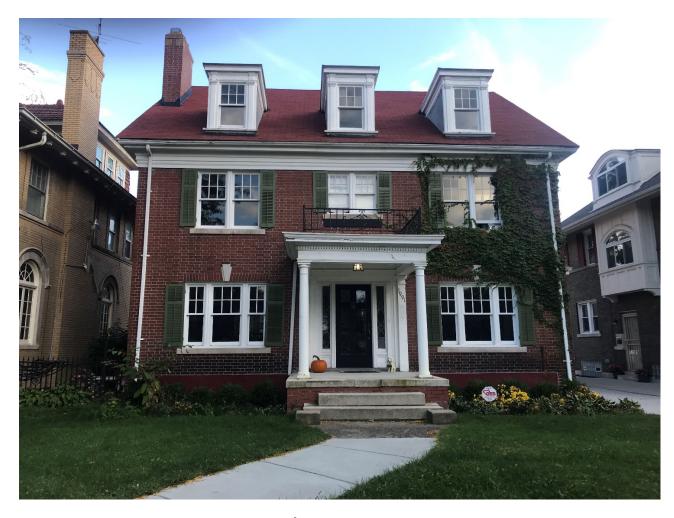

### **EXISTING CONDITIONS**

The house located at 1991 Chicago Blvd was constructed in 1919. The two-story Colonial Revival-style house centers on a midblock lot on Chicago Blvd with the symmetrical building's footprint roughly square. The 2<sup>nd</sup> story balcony rests above the columned entrance on a raised porch. Dormers and multiple-paned windows with green shutters dominate the front elevation. The solid red brick walls with narrow mortar joints creates a solid material effect and offers a contrast in color to the white-colored trim. The existing condition of the brick wall below the first-floor windows at the primary/front elevation reveals scars, which resulted from the unapproved demolition of porch extensions on either side of the remaining front porch. The smooth surface of the scars appear to have been painted red color, presumably to match the brick. As per the 2014 Google image, the porch featured a brick deck, which extended the full with of the front elevation and an iron railing that matched the second story balcony.

Site Photo 3 by Applicant – BEFORE (2017)

Site Photo 4 by Applicant – AFTER (2020)