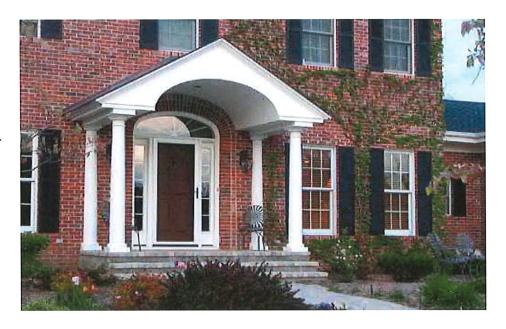

### **EXISTING CONDITIONS**

The house located at 1991 Chicago Blvd was constructed in 1919. The two-story Colonial Revival-style house centers on a midblock lot on Chicago Blvd with the symmetrical building's footprint roughly square. The 2<sup>nd</sup> story balcony rests above the columned entrance on a raised porch. Dormers and multiple-paned windows with green shutters dominate the front elevation. The solid red brick walls with narrow mortar joints creates a solid material effect and offers a contrast in color to the white-colored trim. The existing condition of the brick wall below the first-floor windows at the primary/front elevation reveals scars, which resulted from the unapproved demolition of porch extensions on either side of the remaining front porch. The smooth surface of the scars appear to have been painted red color, presumably to match the brick. As per the 2014 Google image, the porch featured a brick deck, which extended the full with of the front elevation and an iron railing that matched the second story balcony.

The front lawn is bisected by a curvilinear concrete approach, meets the front steps with foundation plantings inside the footprint of the former winged porch locations.

Site Photo 1 by Staff October 1, 2020, current condition

#### STAFF OBSERVATIONS AND RESEARCH

- Staff visited the site on October 1, 2020, with a clear view of the front porch and completed work. All work described in the Scope appears to be accurate as described.
- Repairs to the following items conform to the elements of design for the Boston Edison Historic District:
  - Windows and shutters
  - o Porch roof railing and underside porch light fixture
  - o Front porch surface, limestone edge, steps and brickwork
- There is a discrepancy between the application material and what was reported to staff. While the application material shows that the two columns that remain are described as original wood material, staff received confirmation these two remaining columns are actually the new, proposed composite material that is proposed to be duplicated to bring the total to 4 columns at the front side of the porch.
- The proposed composite column additions would generally bring the porch back to its original appearance, concerning column number and configuration, if the applicant uses the material as described in the attached cut-sheet.
- The Boston Edison neighborhood has a number of properties that feature the full-width, winged-porch front entrances and it is staff's opinion that the former full-width porch was a character-defining feature of the home. The alteration of removing, rather than replacing the winged front porch has altered the character of this façade.
- The remaining wall surface below the first-story windows at the front elevation reveals brick-colored painted scars, which resulted from the removal of the porch base. This wall finish does not match the material composition of the brick wall, nor does it match the *relationship of textures*, as described in the Elements of Design for the Boston Historic District.