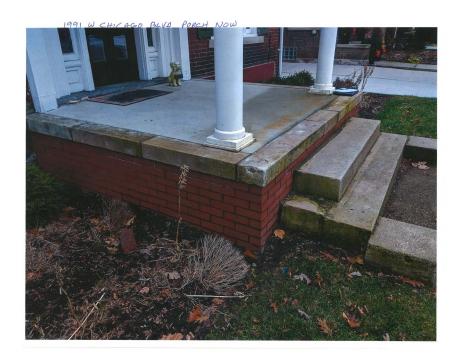

Site Photo 3 by Applicant – BEFORE (2017)

Site Photo 4 by Applicant – AFTER (2020)

#### STAFF OBSERVATIONS AND RESEARCH

- Staff visited the site on October 1, 2020, with a clear view of the front porch and completed work. All work described in the Scope appears to be accurate as described.
- Repairs to the following items conform to the elements of design for the Boston Edison Historic District:
  - Windows and shutters
  - o Porch roof railing and underside porch light fixture
  - o Front porch surface, limestone edge, steps and brickwork
- There is a discrepancy between the application material and what was reported to staff. While the application material shows that the two columns that remain are described as original wood material, staff received confirmation these two remaining columns are actually the new, proposed composite material that is proposed to be duplicated to bring the total to 4 columns at the front side of the porch.
- The proposed composite column additions would generally bring the porch back to its original appearance, concerning column number and configuration, if the applicant uses the material as described in the attached cut-sheet.
- The Boston Edison neighborhood has a number of properties that feature the full-width, winged-porch front entrances and it is staff's opinion that the former full-width porch was a character-defining feature of the home. The alteration of removing, rather than replacing the winged front porch has altered the character of this façade.
- The remaining wall surface below the first-story windows at the front elevation reveals brick-colored painted scars, which resulted from the removal of the porch base. This wall finish does not match the material composition of the brick wall, nor does it match the *relationship of textures*, as described in the Elements of Design for the Boston Historic District.