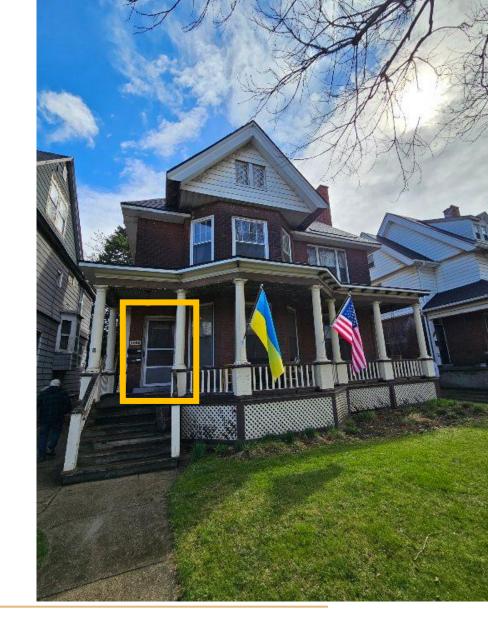

Windows are old, inefficient, do not open, and show signs of rotting on exterior. Storm door is old aluminum, not custom sized, and blocks the look of the existing old historic entry door.

#### 3. DESCRIPTION OF PROJECT

In this box, tell us about what you want to do at the areas described above in box #1. (For example, Install new asphalt shingle roofing at garage.)

• Install new storm door on front of house, replace 7 basement windows with awning windows, replace 1 double hung on 2nd floor in kitchen, install 4 casement windows on third floor (leaving the existing interior shutter window in place), and replace 2 double hung windows on third floor in bedroom