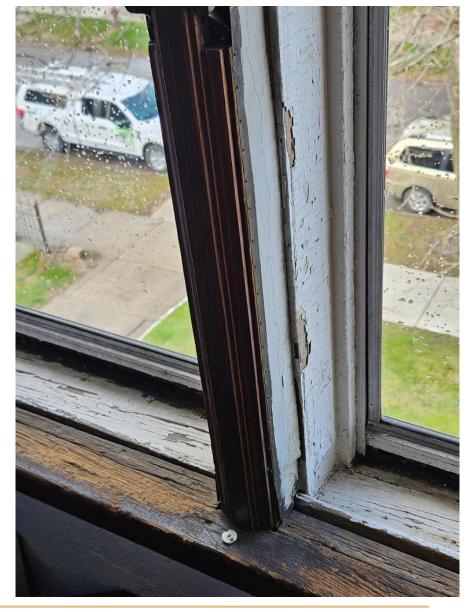

Windows are old, inefficient, do not open, and show signs of rotting on exterior. Storm door is old aluminum, not custom sized, and blocks the look of the existing old historic entry door.

# ADDITIONAL DETAILS

| 6. WINDOWS/DOORS  Detailed photographs of window(s) and/or door(s) proposed for replacement showing the condition of the i exterior of the window(s) and/or door(s) | interior and |
|---------------------------------------------------------------------------------------------------------------------------------------------------------------------|--------------|
|                                                                                                                                                                     |              |
|                                                                                                                                                                     |              |
|                                                                                                                                                                     |              |