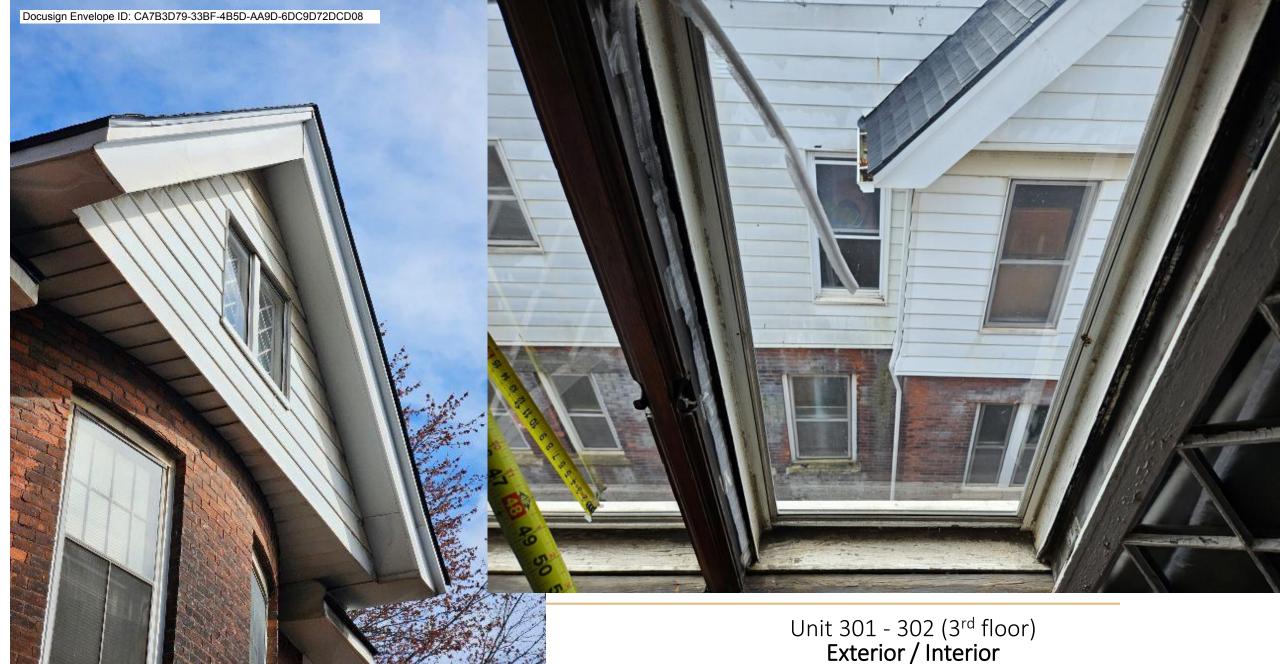

Windows are old, inefficient, do not open, and show signs of rotting on exterior. Storm door is old aluminum, not custom sized, and blocks the look of the existing old historic entry door.

#### 3. DESCRIPTION OF PROJECT

In this box, tell us about what you want to do at the areas described above in box #1. (For example, Install new asphalt shingle roofing at garage.)

• Install new storm door on front of house, replace 7 basement windows with awning windows, replace 1 double hung on 2nd floor in kitchen, install 4 casement windows on third floor (leaving the existing interior shutter window in place), and replace 2 double hung windows on third floor in bedroom

• Install new storm door on front of house, replace 7 basement windows with awning windows, replace 1 double hung on 2nd floor in kitchen, install 4 casement windows on third floor (leaving the existing interior shutter window in place), and replace 2 double hung windows on third floor in bedroom

# ADDITIONAL DETAILS

| 6. WINDOWS/DOORS  Detailed photographs of window(s) and/or door(s) proposed for replacement showing the condition of the i exterior of the window(s) and/or door(s) | interior and |
|---------------------------------------------------------------------------------------------------------------------------------------------------------------------|--------------|
|                                                                                                                                                                     |              |
|                                                                                                                                                                     |              |
|                                                                                                                                                                     |              |