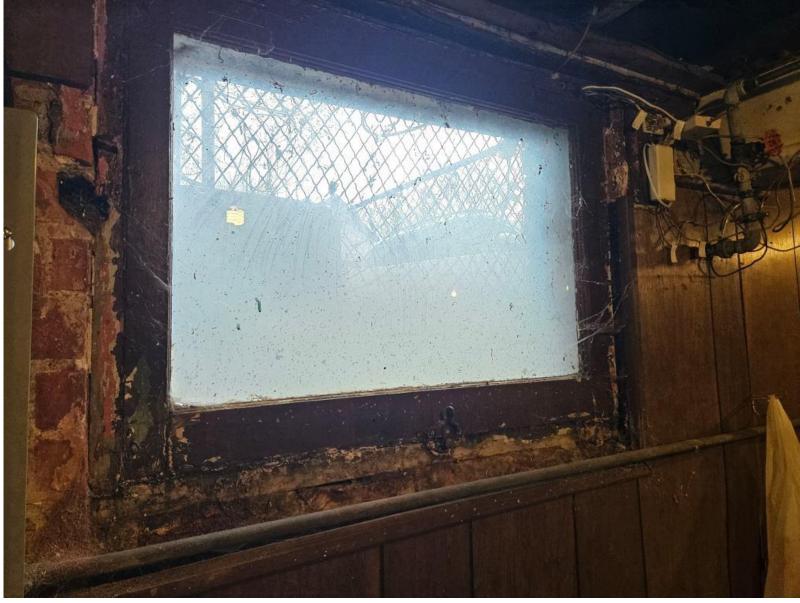

Windows are old, inefficient, do not open, and show signs of rotting on exterior. Storm door is old aluminum, not custom sized, and blocks the look of the existing old historic entry door.

#### 3. DESCRIPTION OF PROJECT

In this box, tell us about what you want to do at the areas described above in box #1. (For example, Install new asphalt shingle roofing at garage.)

• Install new storm door on front of house, replace 7 basement windows with awning windows, replace 1 double hung on 2nd floor in kitchen, install 4 casement windows on third floor (leaving the existing interior shutter window in place), and replace 2 double hung windows on third floor in bedroom

• Install new storm door on front of house, replace 7 basement windows with awning windows, replace 1 double hung on 2nd floor in kitchen, install 4 casement windows on third floor (leaving the existing interior shutter window in place), and replace 2 double hung windows on third floor in bedroom