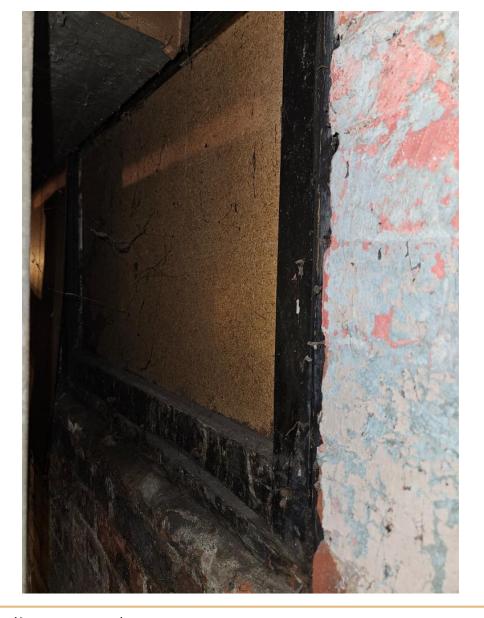

Windows are old, inefficient, do not open, and show signs of rotting on exterior. Storm door is old aluminum, not custom sized, and blocks the look of the existing old historic entry door.

#### 2. PHOTOGRAPHS

Help us understand your project. Please attach photographs of all areas where work is proposed.

# ADDITIONAL DETAILS

| 6. WINDOWS/DOORS  Detailed photographs of window(s) and/or door(s) proposed for replacement showing the condition of the i exterior of the window(s) and/or door(s) | interior and |
|---------------------------------------------------------------------------------------------------------------------------------------------------------------------|--------------|
|                                                                                                                                                                     |              |
|                                                                                                                                                                     |              |
|                                                                                                                                                                     |              |