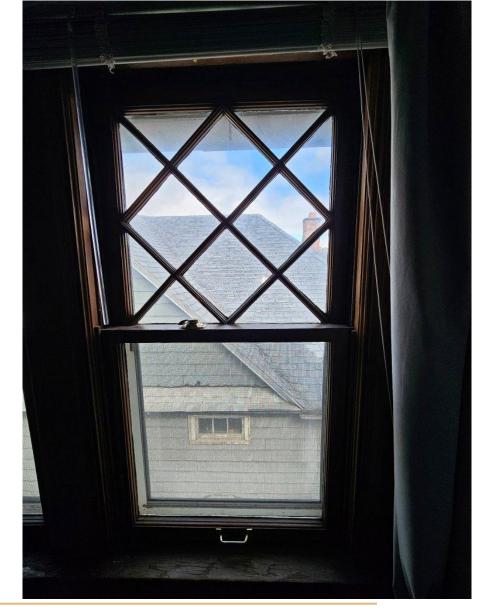

Windows are old, inefficient, do not open, and show signs of rotting on exterior. Storm door is old aluminum, not custom sized, and blocks the look of the existing old historic entry door.

#### 2. PHOTOGRAPHS

Help us understand your project. Please attach photographs of all areas where work is proposed.

# ADDITIONAL DETAILS

| 6. WINDOWS/DOORS  Detailed photographs of window(s) and/or door(s) proposed for replacement showing the condition of the i exterior of the window(s) and/or door(s) | interior and |
|---------------------------------------------------------------------------------------------------------------------------------------------------------------------|--------------|
|                                                                                                                                                                     |              |
|                                                                                                                                                                     |              |
|                                                                                                                                                                     |              |