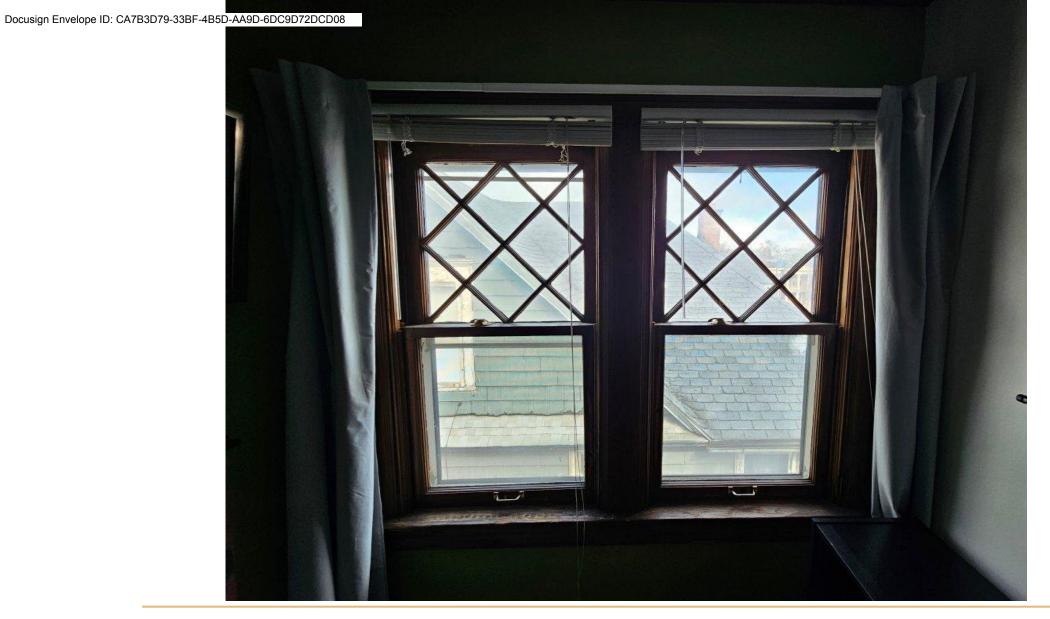

Windows are old, inefficient, do not open, and show signs of rotting on exterior. Storm door is old aluminum, not custom sized, and blocks the look of the existing old historic entry door.

#### 3. DESCRIPTION OF PROJECT

In this box, tell us about what you want to do at the areas described above in box #1. (For example, Install new asphalt shingle roofing at garage.)

• Install new storm door on front of house, replace 7 basement windows with awning windows, replace 1 double hung on 2nd floor in kitchen, install 4 casement windows on third floor (leaving the existing interior shutter window in place), and replace 2 double hung windows on third floor in bedroom

• Install new storm door on front of house, replace 7 basement windows with awning windows, replace 1 double hung on 2nd floor in kitchen, install 4 casement windows on third floor (leaving the existing interior shutter window in place), and replace 2 double hung windows on third floor in bedroom