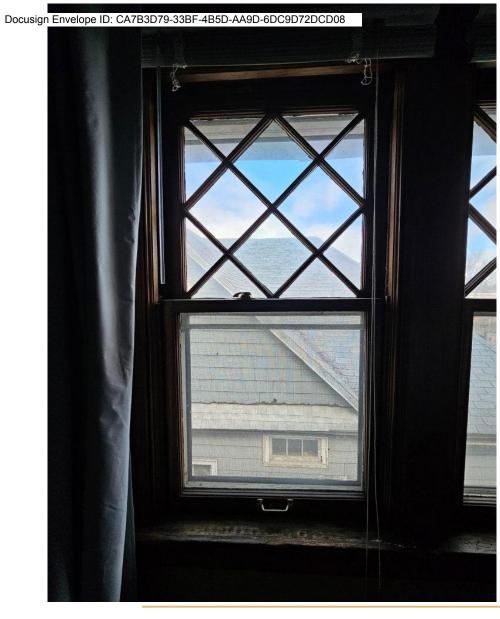

Windows are old, inefficient, do not open, and show signs of rotting on exterior. Storm door is old aluminum, not custom sized, and blocks the look of the existing old historic entry door.

#### 2. PHOTOGRAPHS

Help us understand your project. Please attach photographs of all areas where work is proposed.

# ADDITIONAL DETAILS

| 6. WINDOWS/DOORS  Detailed photographs of window(s) and/or door(s) proposed for replacement showing the condition of the i exterior of the window(s) and/or door(s) | interior and |
|---------------------------------------------------------------------------------------------------------------------------------------------------------------------|--------------|
|                                                                                                                                                                     |              |
|                                                                                                                                                                     |              |
|                                                                                                                                                                     |              |