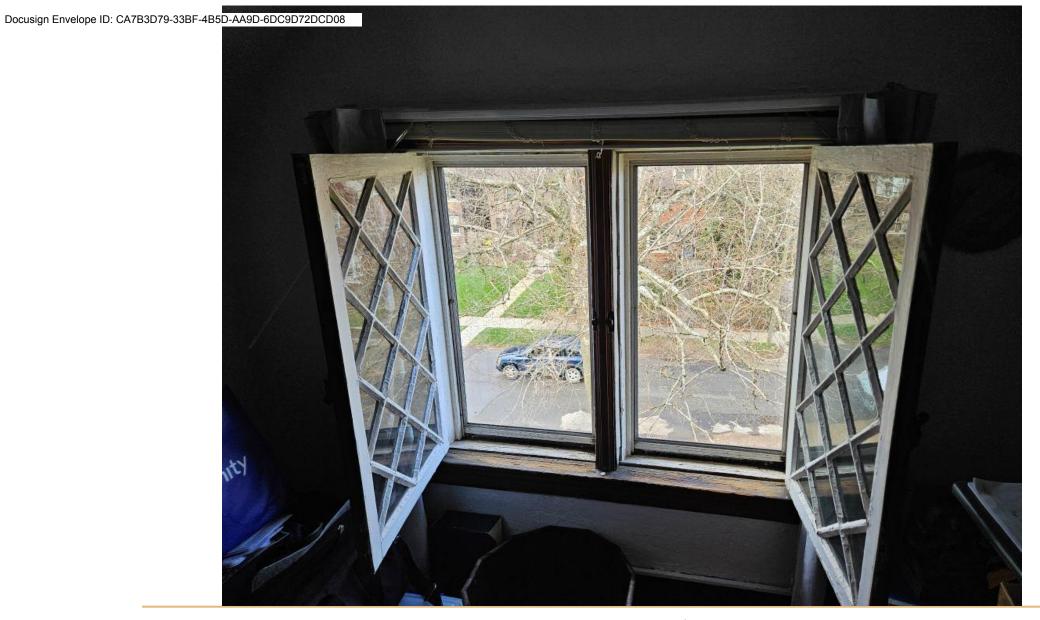

Windows are old, inefficient, do not open, and show signs of rotting on exterior. Storm door is old aluminum, not custom sized, and blocks the look of the existing old historic entry door.

#### 3. DESCRIPTION OF PROJECT

In this box, tell us about what you want to do at the areas described above in box #1. (For example, Install new asphalt shingle roofing at garage.)

• Install new storm door on front of house, replace 7 basement windows with awning windows, replace 1 double hung on 2nd floor in kitchen, install 4 casement windows on third floor (leaving the existing interior shutter window in place), and replace 2 double hung windows on third floor in bedroom

• Install new storm door on front of house, replace 7 basement windows with awning windows, replace 1 double hung on 2nd floor in kitchen, install 4 casement windows on third floor (leaving the existing interior shutter window in place), and replace 2 double hung windows on third floor in bedroom