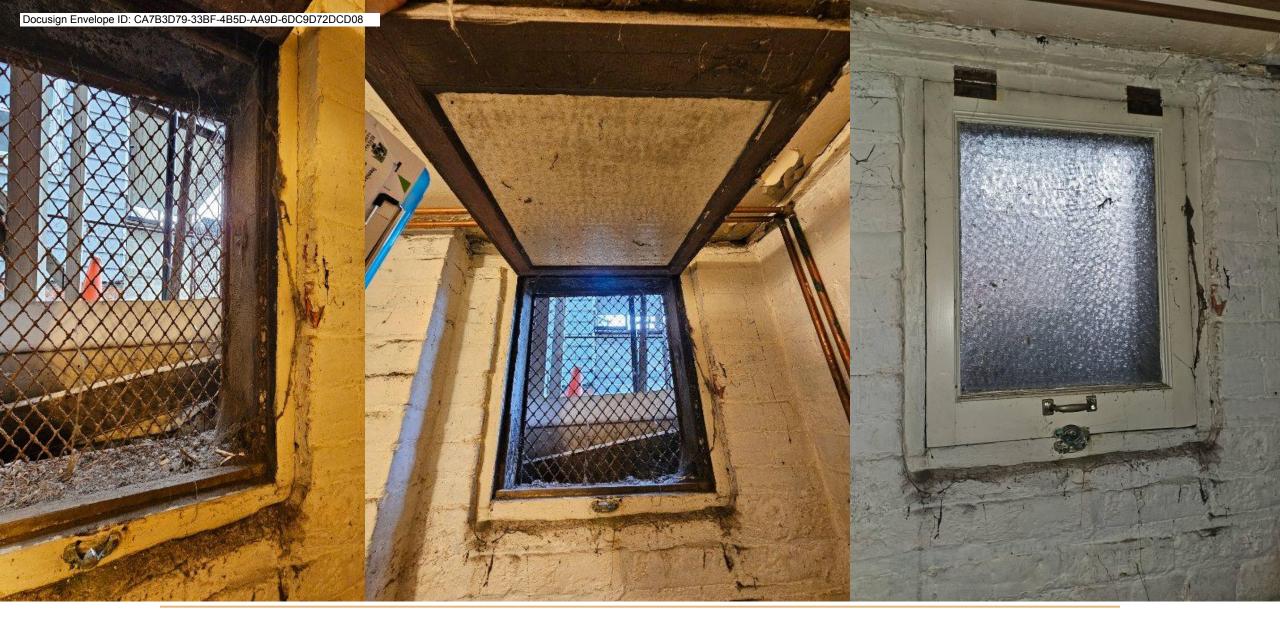

Windows are old, inefficient, do not open, and show signs of rotting on exterior. Storm door is old aluminum, not custom sized, and blocks the look of the existing old historic entry door.

#### 3. DESCRIPTION OF PROJECT

In this box, tell us about what you want to do at the areas described above in box #1. (For example, Install new asphalt shingle roofing at garage.)

• Install new storm door on front of house, replace 7 basement windows with awning windows, replace 1 double hung on 2nd floor in kitchen, install 4 casement windows on third floor (leaving the existing interior shutter window in place), and replace 2 double hung windows on third floor in bedroom

• Install new storm door on front of house, replace 7 basement windows with awning windows, replace 1 double hung on 2nd floor in kitchen, install 4 casement windows on third floor (leaving the existing interior shutter window in place), and replace 2 double hung windows on third floor in bedroom