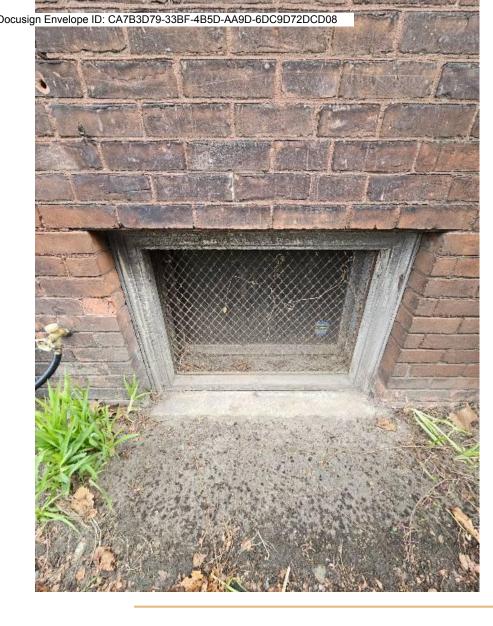

# ADDITIONAL DETAILS

| 6. WINDOWS/DOORS  Detailed photographs of window(s) and/or door(s) proposed for replacement showing the condition of the i exterior of the window(s) and/or door(s) | interior and |
|---------------------------------------------------------------------------------------------------------------------------------------------------------------------|--------------|
|                                                                                                                                                                     |              |
|                                                                                                                                                                     |              |
|                                                                                                                                                                     |              |