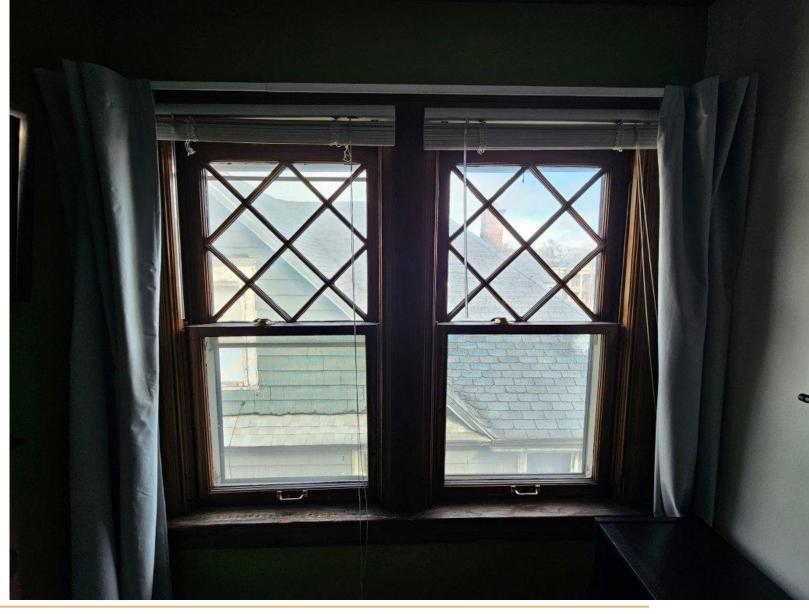

Windows are old, inefficient, do not open, and show signs of rotting on exterior. Storm door is old aluminum, not custom sized, and blocks the look of the existing old historic entry door.

#### 2. PHOTOGRAPHS

Help us understand your project. Please attach photographs of all areas where work is proposed.

# ADDITIONAL DETAILS

| 6. WINDOWS/DOORS  Detailed photographs of window(s) and/or door(s) proposed for replacement showing the condition of the i exterior of the window(s) and/or door(s) | interior and |
|---------------------------------------------------------------------------------------------------------------------------------------------------------------------|--------------|
|                                                                                                                                                                     |              |
|                                                                                                                                                                     |              |
|                                                                                                                                                                     |              |