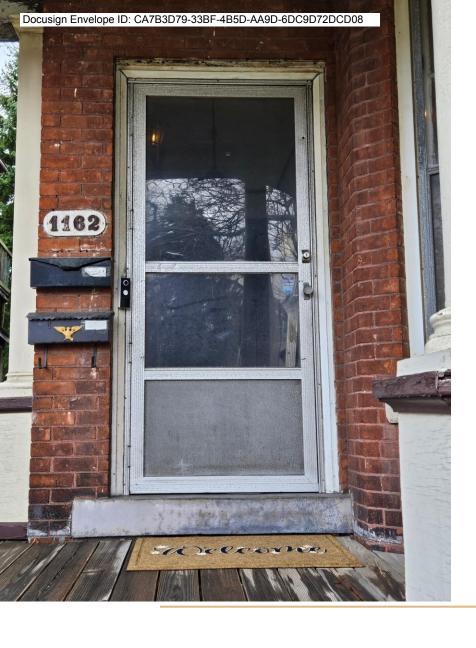

Windows are old, inefficient, do not open, and show signs of rotting on exterior. Storm door is old aluminum, not custom sized, and blocks the look of the existing old historic entry door.

# ADDITIONAL DETAILS

| 6. WINDOWS/DOORS  Detailed photographs of window(s) and/or door(s) proposed for replacement showing the condition of the i exterior of the window(s) and/or door(s) | interior and |
|---------------------------------------------------------------------------------------------------------------------------------------------------------------------|--------------|
|                                                                                                                                                                     |              |
|                                                                                                                                                                     |              |
|                                                                                                                                                                     |              |