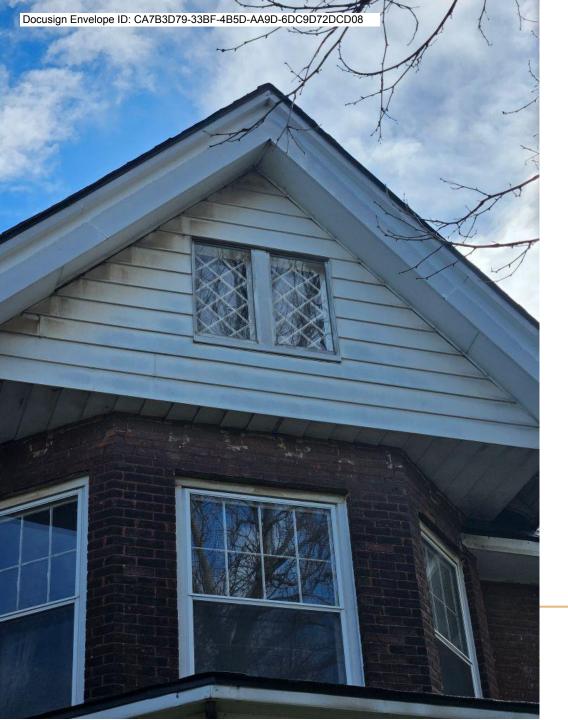

Windows are old, inefficient, do not open, and show signs of rotting on exterior. Storm door is old aluminum, not custom sized, and blocks the look of the existing old historic entry door.

#### 3. DESCRIPTION OF PROJECT

In this box, tell us about what you want to do at the areas described above in box #1. (For example, Install new asphalt shingle roofing at garage.)

• Install new storm door on front of house, replace 7 basement windows with awning windows, replace 1 double hung on 2nd floor in kitchen, install 4 casement windows on third floor (leaving the existing interior shutter window in place), and replace 2 double hung windows on third floor in bedroom

• Install new storm door on front of house, replace 7 basement windows with awning windows, replace 1 double hung on 2nd floor in kitchen, install 4 casement windows on third floor (leaving the existing interior shutter window in place), and replace 2 double hung windows on third floor in bedroom

# ADDITIONAL DETAILS

| 6. WINDOWS/DOORS  Detailed photographs of window(s) and/or door(s) proposed for replacement showing the condition of the i exterior of the window(s) and/or door(s) | interior and |
|---------------------------------------------------------------------------------------------------------------------------------------------------------------------|--------------|
|                                                                                                                                                                     |              |
|                                                                                                                                                                     |              |
|                                                                                                                                                                     |              |