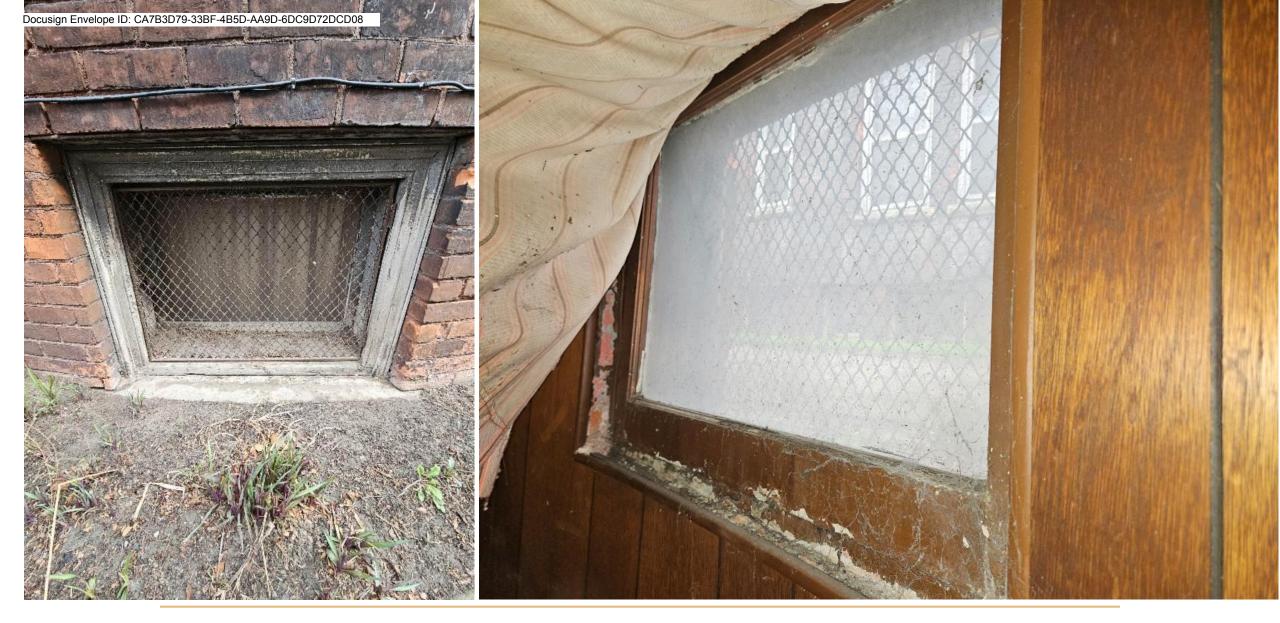

Windows are old, inefficient, do not open, and show signs of rotting on exterior. Storm door is old aluminum, not custom sized, and blocks the look of the existing old historic entry door.

#### 2. PHOTOGRAPHS

Help us understand your project. Please attach photographs of all areas where work is proposed.

# ADDITIONAL DETAILS

| 6. WINDOWS/DOORS  Detailed photographs of window(s) and/or door(s) proposed for replacement showing the condition of the i exterior of the window(s) and/or door(s) | interior and |
|---------------------------------------------------------------------------------------------------------------------------------------------------------------------|--------------|
|                                                                                                                                                                     |              |
|                                                                                                                                                                     |              |
|                                                                                                                                                                     |              |