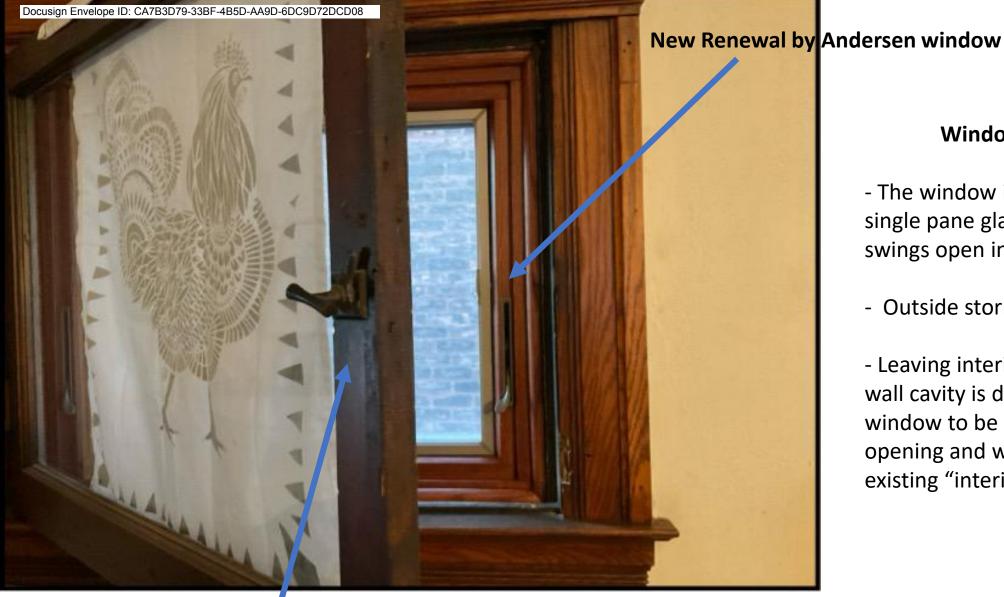

Windows are old, inefficient, do not open, and show signs of rotting on exterior. Storm door is old aluminum, not custom sized, and blocks the look of the existing old historic entry door.

#### 3. DESCRIPTION OF PROJECT

In this box, tell us about what you want to do at the areas described above in box #1. (For example, Install new asphalt shingle roofing at garage.)

• Install new storm door on front of house, replace 7 basement windows with awning windows, replace 1 double hung on 2nd floor in kitchen, install 4 casement windows on third floor (leaving the existing interior shutter window in place), and replace 2 double hung windows on third floor in bedroom

• Install new storm door on front of house, replace 7 basement windows with awning windows, replace 1 double hung on 2nd floor in kitchen, install 4 casement windows on third floor (leaving the existing interior shutter window in place), and replace 2 double hung windows on third floor in bedroom