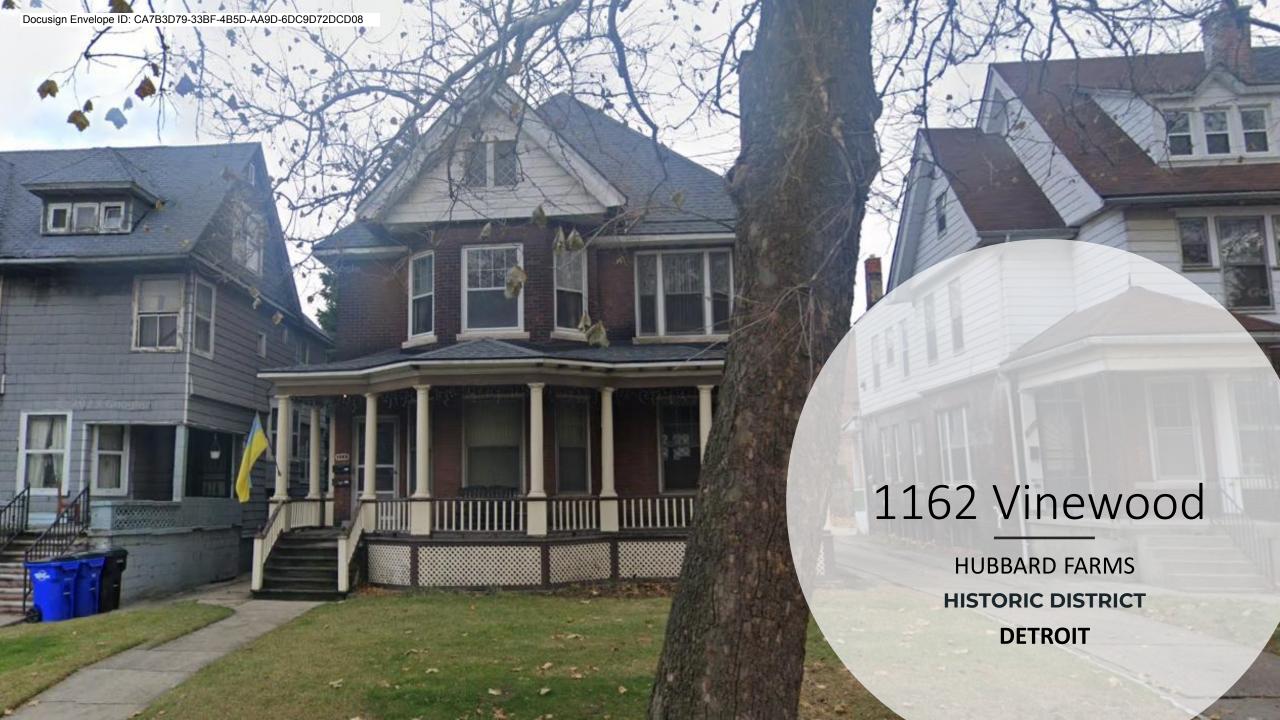

# APPLICANT & PROPERTY INFORMATION NAME: Brett Mahaffey COMPANY NAME: Renewal by Andersen ADDRESS: 34420 Amrhein CITY: Livonia STATE: MI ZIP: 48150 PROJECT ADDRESS: 1162 Vinewood St HISTORIC DISTRICT: Hubbard Farms SCOPE: Replace historic wood double-hung windows Add windows to the exterior of historic wood casement windows

HDC2025-00196

|      | ,                                                                                                                                                                  |                               |                                                            |                   |
|------|--------------------------------------------------------------------------------------------------------------------------------------------------------------------|-------------------------------|------------------------------------------------------------|-------------------|
| PR   | OPERTY INFORMATION                                                                                                                                                 |                               |                                                            |                   |
| ADD  | RESS(ES): 1162 Vinewood St                                                                                                                                         |                               |                                                            |                   |
| HIST | TORIC DISTRICT: Hubbard Farms                                                                                                                                      |                               |                                                            |                   |
| sco  | PE OF WORK: (Check ALL that apply)                                                                                                                                 |                               |                                                            |                   |
| X    | Windows/ Doors Walls/ Siding Painting                                                                                                                              | Roof/Gutters/<br>Chimney      | Porch/Deck/Balcony                                         | Other             |
|      | Demolition Signage New Building                                                                                                                                    | Addition                      | Site Improvements<br>(landscape, trees, fencipatios, etc.) | es,               |
| Repl | EF PROJECT DESCRIPTION: acing 14 windows and 1 storm door.                                                                                                         |                               |                                                            |                   |
|      | PLICANT IDENTIFICATION  E OF APPLICANT: Contractor                                                                                                                 |                               |                                                            |                   |
| NAN  | <b>1E:</b> Brett Mahaffey                                                                                                                                          | COMPANY NAME: Renewa          | al by Andersen                                             |                   |
| ADD  | RESS: 34420 Amrhein                                                                                                                                                | CITY: Livonia                 | STATE: MI                                                  | <b>ZIP:</b> 48150 |
| РНО  | NE: +1 (734) 845-6383                                                                                                                                              | EMAIL: BRETT.MAHAFFEY         | @ANDERSENCO                                                | DRP.COM           |
| I A  | GREE TO AND AFFIRM THE FOLLOW                                                                                                                                      | /ING:                         |                                                            |                   |
| х    | I understand that the failure to upload all required project and/or a denied application.                                                                          | documentation may result in   | extended review                                            | times for my      |
| X    | I understand that the review of this application by<br>responsibility to comply with any other applicable<br>sign, etc.) or other department approvals prior to be | ordinances including obtainin |                                                            |                   |
| X    | I hereby certify that the information on this application is owner of record and I have been authorized to make the                                                | •                             |                                                            | -                 |
|      | — DocuSigned by:  Brett Mahaffey                                                                                                                                   | Renewal by And                | ersen                                                      |                   |
|      | Brett Maliaffey                                                                                                                                                    | 04/21/2025                    |                                                            |                   |
| SIGN | NATURE<br>34420 Amrhein                                                                                                                                            | DATE<br>L                     | ivonia                                                     | MI 48150          |
|      | +1 (734) 845-6383                                                                                                                                                  |                               | AFFEY@ANDER                                                |                   |

Windows are old, inefficient, do not open, and show signs of rotting on exterior. Storm door is old aluminum, not custom sized, and blocks the look of the existing old historic entry door.