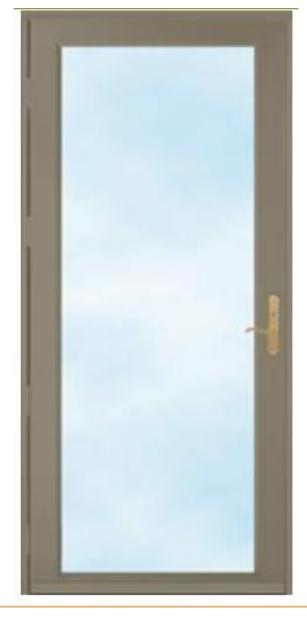

#### 3. DESCRIPTION OF PROJECT

In this box, tell us about what you want to do at the areas described above in box #1. (For example, Install new asphalt shingle roofing at garage.)

• Install new storm door on front of house, replace 7 basement windows with awning windows, replace 1 double hung on 2nd floor in kitchen, install 4 casement windows on third floor (leaving the existing interior shutter window in place), and replace 2 double hung windows on third floor in bedroom

• Install new storm door on front of house, replace 7 basement windows with awning windows, replace 1 double hung on 2nd floor in kitchen, install 4 casement windows on third floor (leaving the existing interior shutter window in place), and replace 2 double hung windows on third floor in bedroom