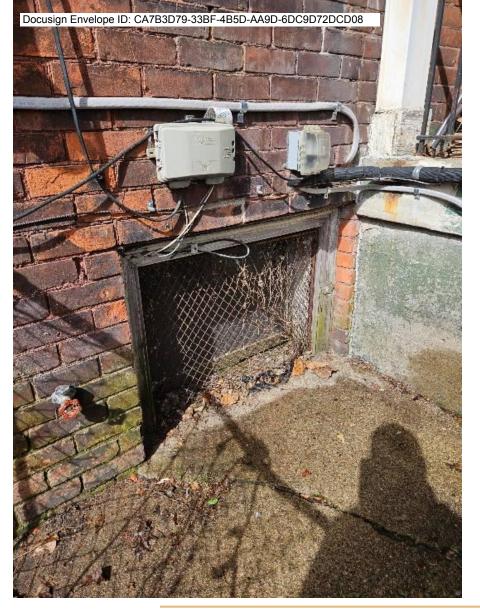

Windows are old, inefficient, do not open, and show signs of rotting on exterior. Storm door is old aluminum, not custom sized, and blocks the look of the existing old historic entry door.

#### 3. DESCRIPTION OF PROJECT

In this box, tell us about what you want to do at the areas described above in box #1. (For example, Install new asphalt shingle roofing at garage.)

• Install new storm door on front of house, replace 7 basement windows with awning windows, replace 1 double hung on 2nd floor in kitchen, install 4 casement windows on third floor (leaving the existing interior shutter window in place), and replace 2 double hung windows on third floor in bedroom

• Install new storm door on front of house, replace 7 basement windows with awning windows, replace 1 double hung on 2nd floor in kitchen, install 4 casement windows on third floor (leaving the existing interior shutter window in place), and replace 2 double hung windows on third floor in bedroom