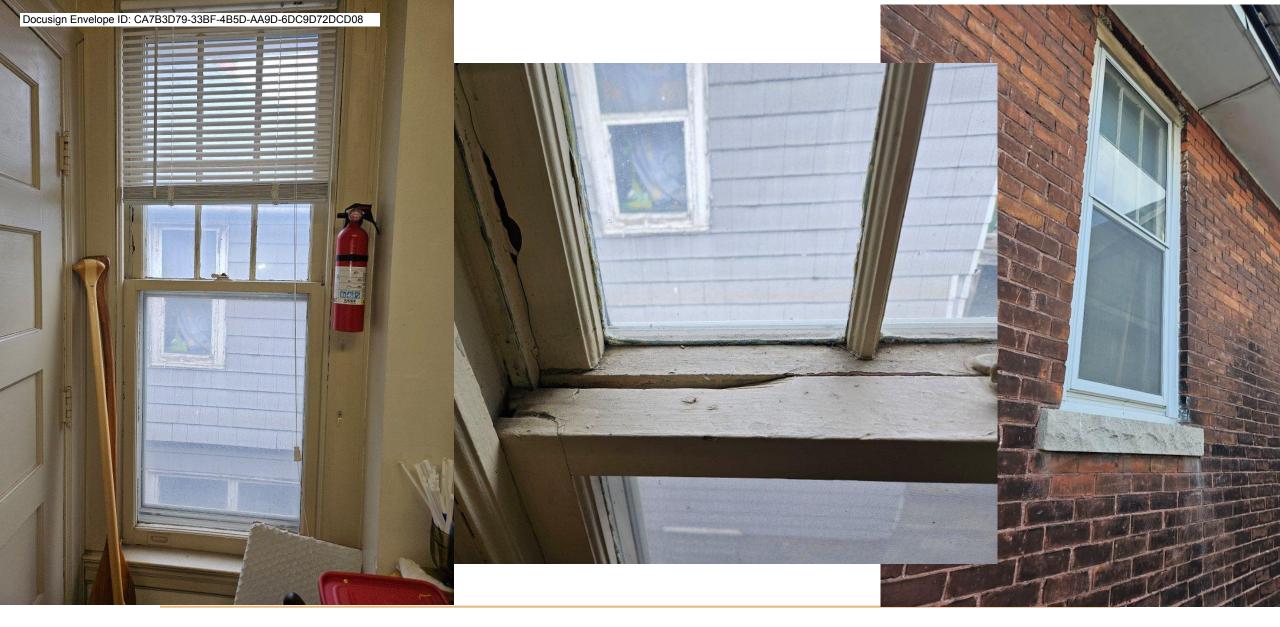

Windows are old, inefficient, do not open, and show signs of rotting on exterior. Storm door is old aluminum, not custom sized, and blocks the look of the existing old historic entry door.

#### 3. DESCRIPTION OF PROJECT

In this box, tell us about what you want to do at the areas described above in box #1. (For example, Install new asphalt shingle roofing at garage.)

• Install new storm door on front of house, replace 7 basement windows with awning windows, replace 1 double hung on 2nd floor in kitchen, install 4 casement windows on third floor (leaving the existing interior shutter window in place), and replace 2 double hung windows on third floor in bedroom

• Install new storm door on front of house, replace 7 basement windows with awning windows, replace 1 double hung on 2nd floor in kitchen, install 4 casement windows on third floor (leaving the existing interior shutter window in place), and replace 2 double hung windows on third floor in bedroom