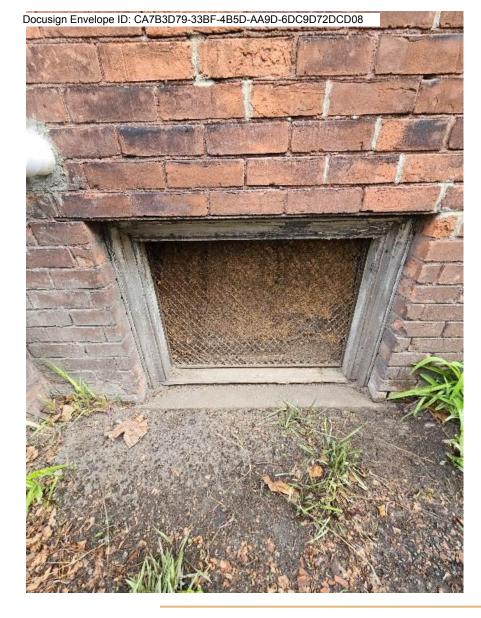

Windows are old, inefficient, do not open, and show signs of rotting on exterior. Storm door is old aluminum, not custom sized, and blocks the look of the existing old historic entry door.

#### 2. PHOTOGRAPHS

Help us understand your project. Please attach photographs of all areas where work is proposed.

# ADDITIONAL DETAILS

| 6. WINDOWS/DOORS  Detailed photographs of window(s) and/or door(s) proposed for replacement showing the condition of the i exterior of the window(s) and/or door(s) | interior and |
|---------------------------------------------------------------------------------------------------------------------------------------------------------------------|--------------|
|                                                                                                                                                                     |              |
|                                                                                                                                                                     |              |
|                                                                                                                                                                     |              |