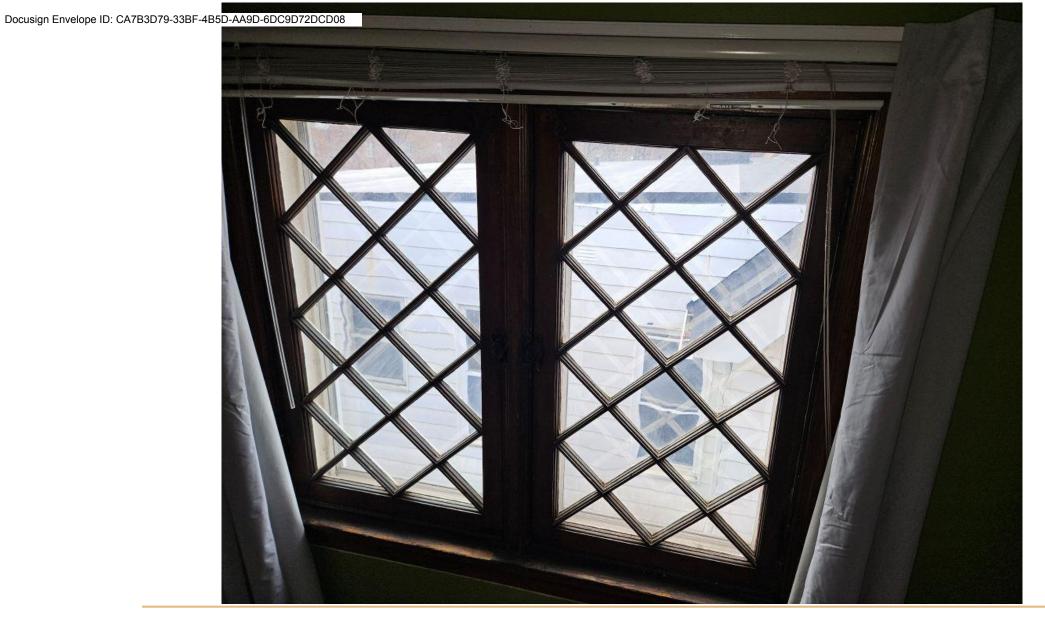

Windows are old, inefficient, do not open, and show signs of rotting on exterior. Storm door is old aluminum, not custom sized, and blocks the look of the existing old historic entry door.

#### 3. DESCRIPTION OF PROJECT

In this box, tell us about what you want to do at the areas described above in box #1. (For example, Install new asphalt shingle roofing at garage.)

• Install new storm door on front of house, replace 7 basement windows with awning windows, replace 1 double hung on 2nd floor in kitchen, install 4 casement windows on third floor (leaving the existing interior shutter window in place), and replace 2 double hung windows on third floor in bedroom

• Install new storm door on front of house, replace 7 basement windows with awning windows, replace 1 double hung on 2nd floor in kitchen, install 4 casement windows on third floor (leaving the existing interior shutter window in place), and replace 2 double hung windows on third floor in bedroom

# ADDITIONAL DETAILS

| 6. WINDOWS/DOORS  Detailed photographs of window(s) and/or door(s) proposed for replacement showing the condition of the i exterior of the window(s) and/or door(s) | interior and |
|---------------------------------------------------------------------------------------------------------------------------------------------------------------------|--------------|
|                                                                                                                                                                     |              |
|                                                                                                                                                                     |              |
|                                                                                                                                                                     |              |