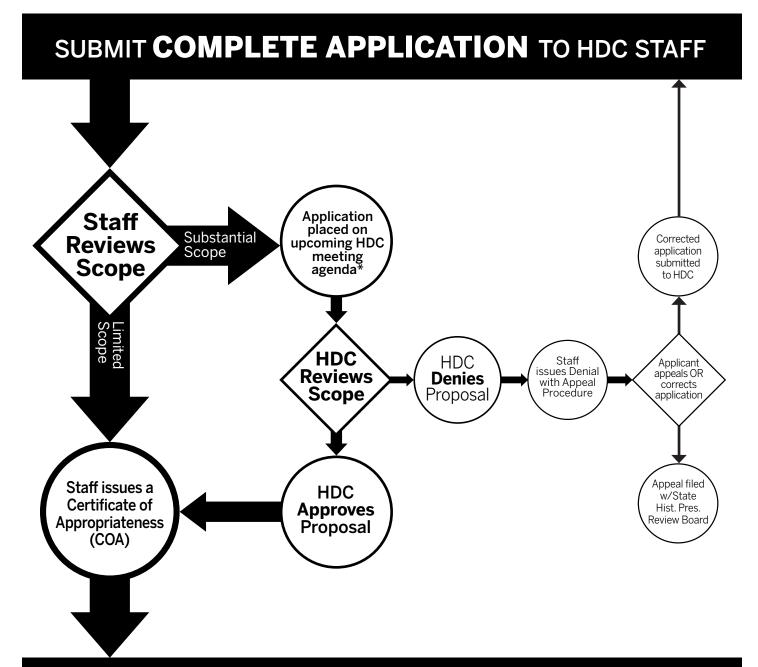

#### **APPEALS PROCESS**

The application may be resubmitted for the Historic District Commission's review when suggested changes have been made that address the cited reasons for denial, if applicable. Please be advised that, in accordance with MCL 399. 211 and Section 21-2-81 of the 2019 Detroit City Code, an applicant aggrieved by a decision of the DHDC may file an appeal with the State Historic Preservation Review Board. Within sixty (60) days of your receipt of this notice, an appeal may be filed with: