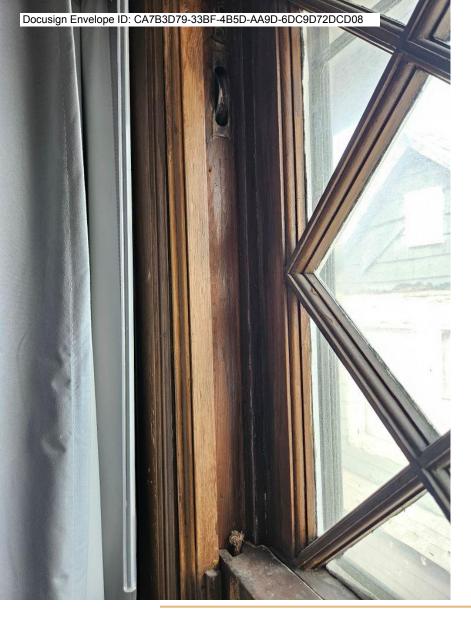

Windows are old, inefficient, do not open, and show signs of rotting on exterior. Storm door is old aluminum, not custom sized, and blocks the look of the existing old historic entry door.

#### 2. PHOTOGRAPHS

Help us understand your project. Please attach photographs of all areas where work is proposed.

# ADDITIONAL DETAILS

| 6. WINDOWS/DOORS  Detailed photographs of window(s) and/or door(s) proposed for replacement showing the condition of the i exterior of the window(s) and/or door(s) | interior and |
|---------------------------------------------------------------------------------------------------------------------------------------------------------------------|--------------|
|                                                                                                                                                                     |              |
|                                                                                                                                                                     |              |
|                                                                                                                                                                     |              |