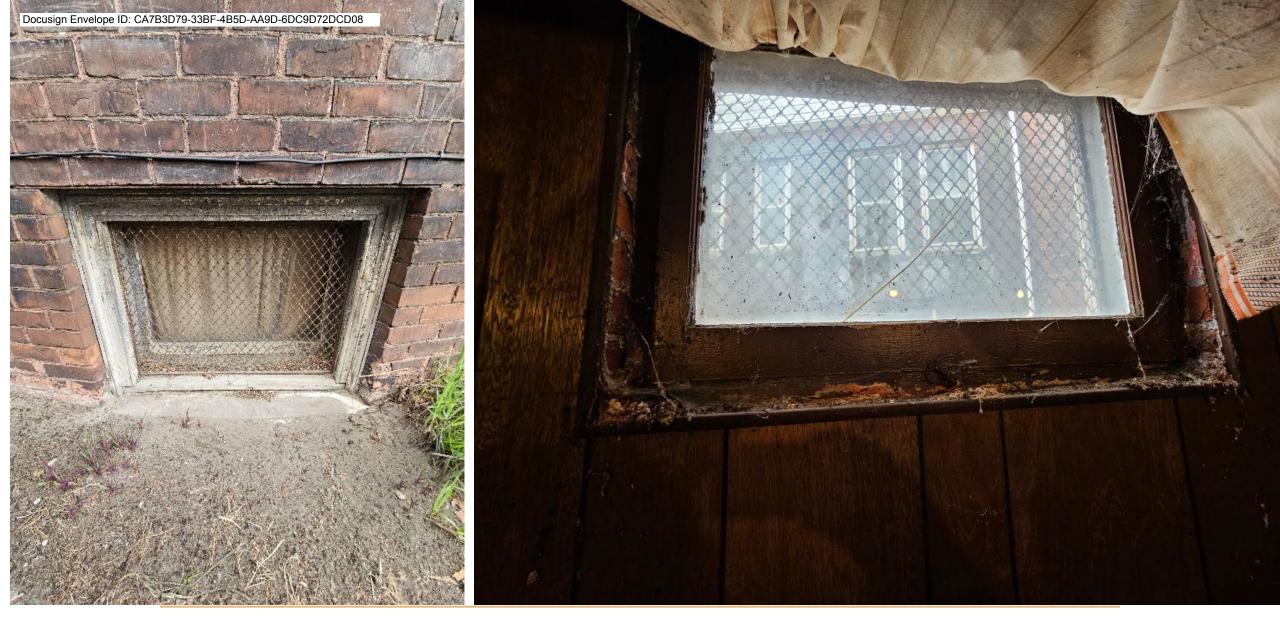

Windows are old, inefficient, do not open, and show signs of rotting on exterior. Storm door is old aluminum, not custom sized, and blocks the look of the existing old historic entry door.

#### 2. PHOTOGRAPHS

Help us understand your project. Please attach photographs of all areas where work is proposed.

# ADDITIONAL DETAILS

| 6. WINDOWS/DOORS  Detailed photographs of window(s) and/or door(s) proposed for replacement showing the condition of the i exterior of the window(s) and/or door(s) | interior and |
|---------------------------------------------------------------------------------------------------------------------------------------------------------------------|--------------|
|                                                                                                                                                                     |              |
|                                                                                                                                                                     |              |
|                                                                                                                                                                     |              |