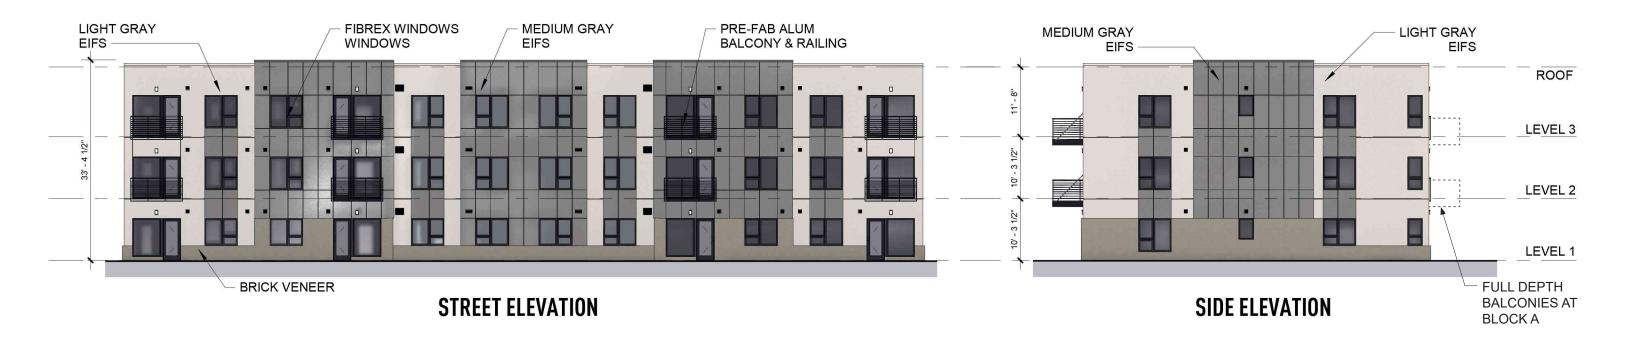

# HIGGINBOTHAM SCHOOL

HDC PRESENTATION AUGUST 29, 2024

NOTE: JULIET BALCONIES AT STREET ELEVATION OF BLOCK B. FULL DEPTH BALCONIES AT STREET AND ENTRY ELEVATIONS AT BLOCK A. REFERENCE SITE PLAN FOR BLOCK LOCATIONS.