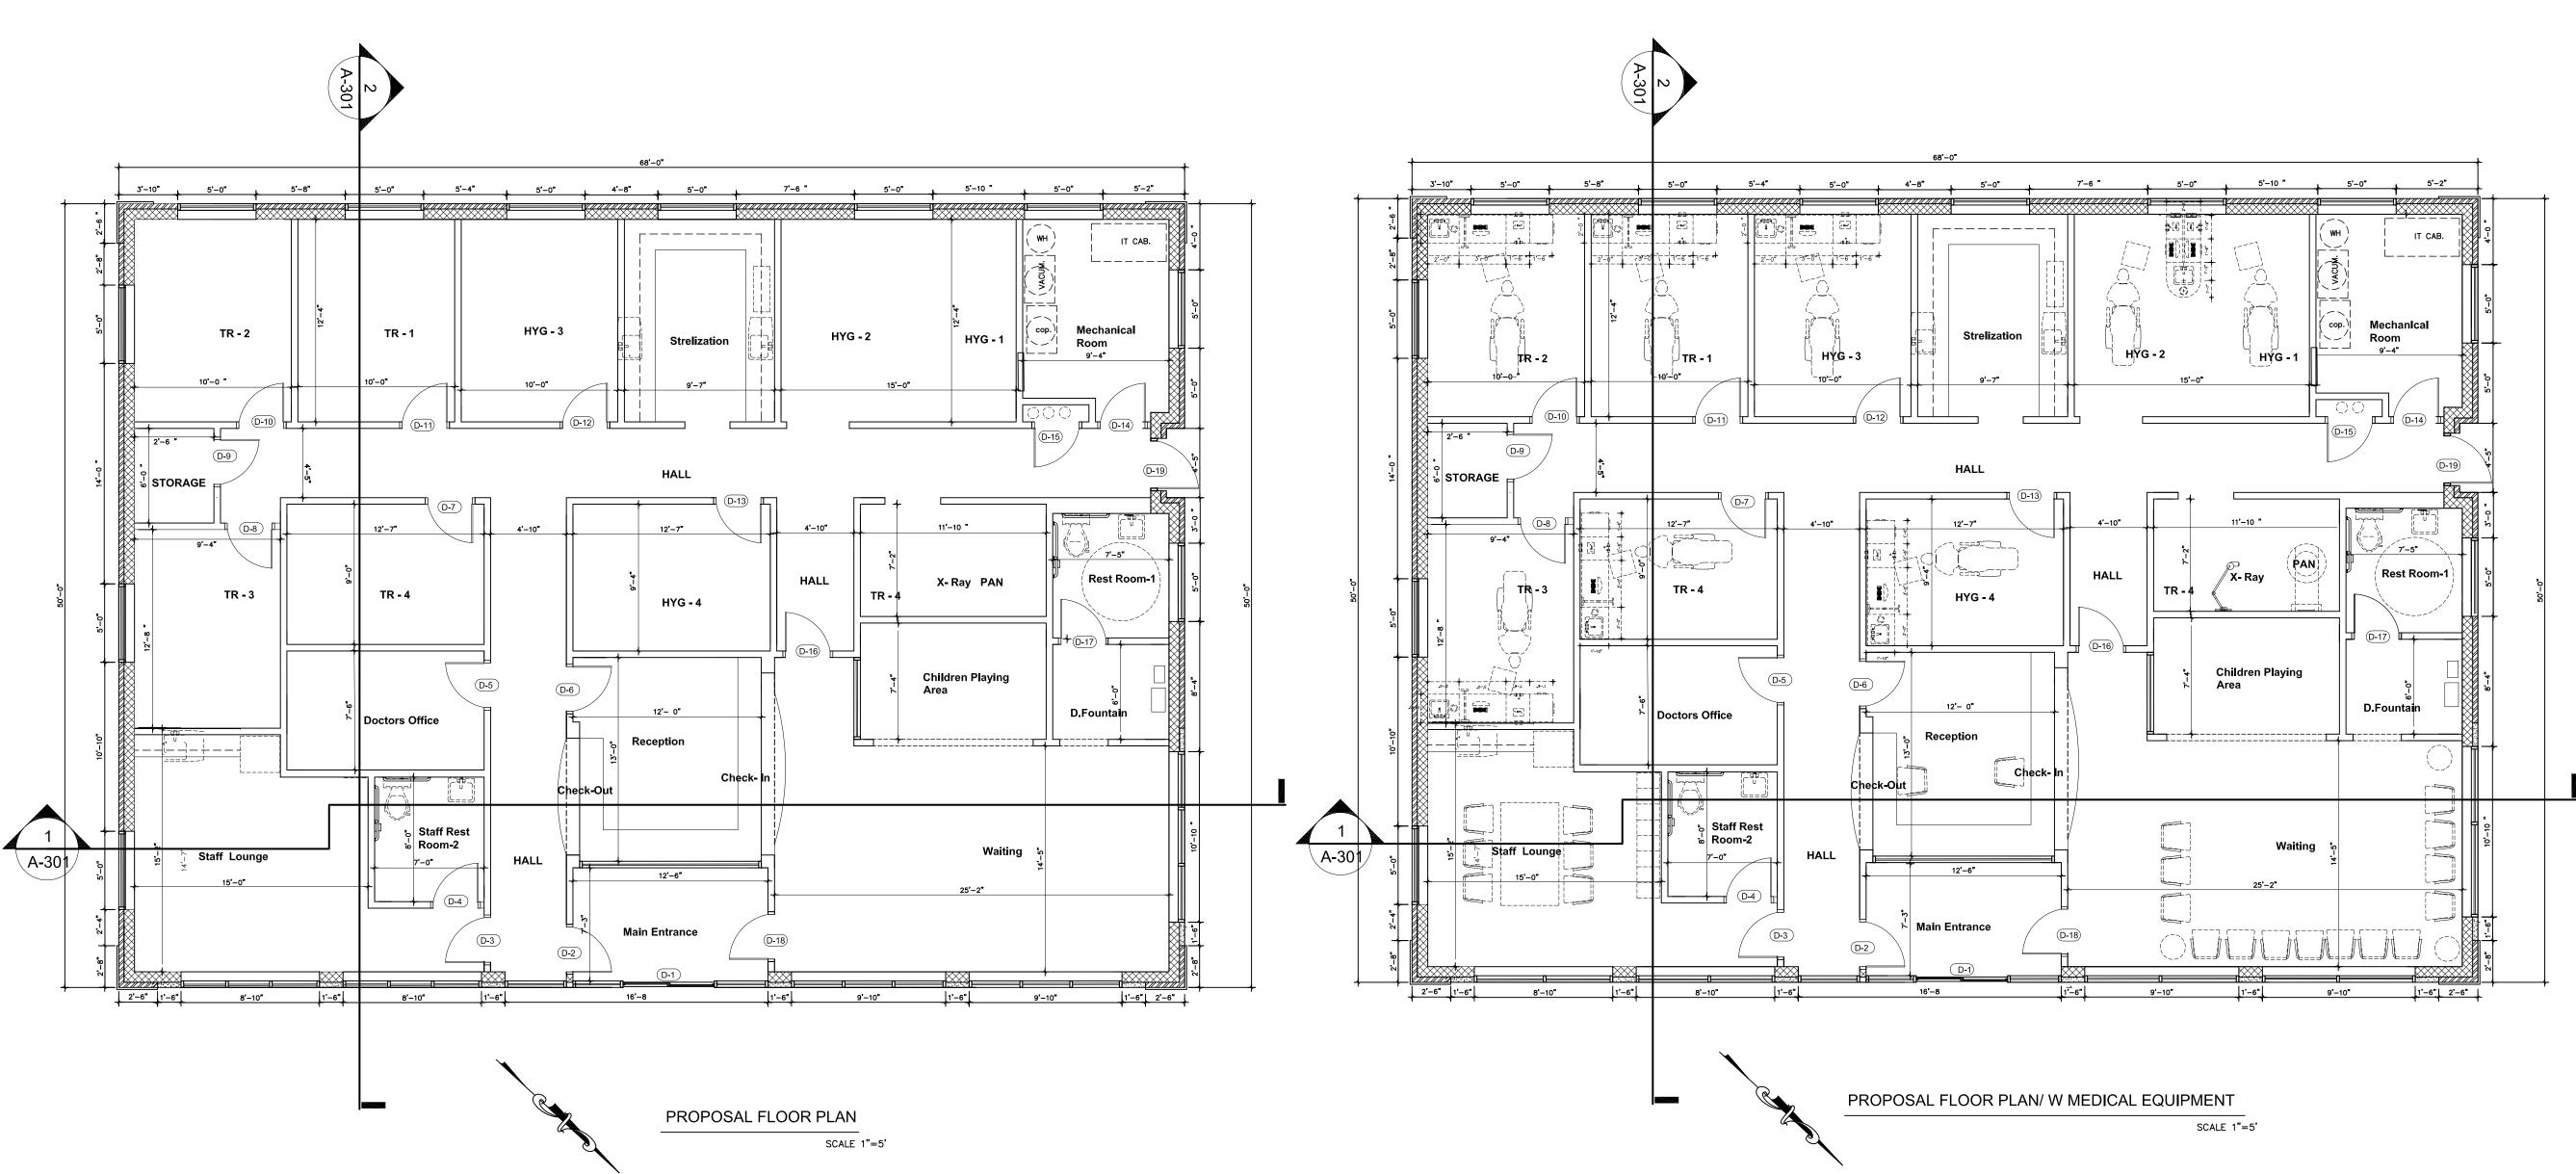

|                   | <b>PROJECT:</b><br>Children's<br>Dental Care Office / Detroit                        |
|-------------------|--------------------------------------------------------------------------------------|
|                   | LOCATION:                                                                            |
| EX.C.B            | Project Address:<br>3515 Beaubien- Detroit                                           |
|                   | A & M<br>CONSULTANTS                                                                 |
|                   | 835 MASON ST., B290<br>DEARBORN, MI-48124<br>PH:(313) 582-0022<br>FAX:(313) 582-0028 |
|                   | <u>DRAWN BY:</u><br>Ү.Н                                                              |
| EXIST. C          | APPROVED BY:<br>ADNAN AL-SAATI                                                       |
|                   | SUBMITTALS                                                                           |
|                   | <b>REVISIONS:</b>                                                                    |
| X.CONC. SIDE WALK | Rev. 1 Date 4/12/24                                                                  |
|                   | PROJECT NO<br>24-036<br>DATE<br>2/2/24                                               |
|                   | SCALE<br>NOTED                                                                       |
|                   | SHEET TITLE<br>PROPOSED SITE PLAN<br>AND LANDSCAPING                                 |
|                   | C-102                                                                                |
|                   | <u>SEAL</u>                                                                          |

| <b>PROJECT:</b><br>Children's<br>Dental Care Office Detroit                                                                           |
|---------------------------------------------------------------------------------------------------------------------------------------|
| LOCATION:<br>Project Address:<br>3515 Beaubien Detroit,MI                                                                             |
|                                                                                                                                       |
| A & M<br>CONSULTANTS                                                                                                                  |
| 835 MASON ST., B290<br>DEARBORN, MI-48124<br>PH:(313) 582-0022<br>FAX:(313) 582-0028                                                  |
| DRAWN BY:<br>Y.H<br>APPROVED BY:<br>ADNAN AL-SAATI                                                                                    |
| ADINAN AL-SAATI                                                                                                                       |
|                                                                                                                                       |
|                                                                                                                                       |
|                                                                                                                                       |
| SUBMITTALS<br>REVISIONS:<br>Rev. 1 Date 4/12/24                                                                                       |
| REVISIONS:                                                                                                                            |
| REVISIONS:<br>Rev. 1 Date 4/12/24<br>PROJECT NO<br>24-036<br>DATE<br>2/2/24<br>SCALE<br>NOTED<br>SHEET TITLE                          |
| REVISIONS:<br>Rev. 1 Date 4/12/24<br>PROJECT NO<br>24-036<br>DATE<br>2/2/24<br>SCALE<br>NOTED<br>SHEET TITLE<br>ELEVATIONS & SECTIONS |