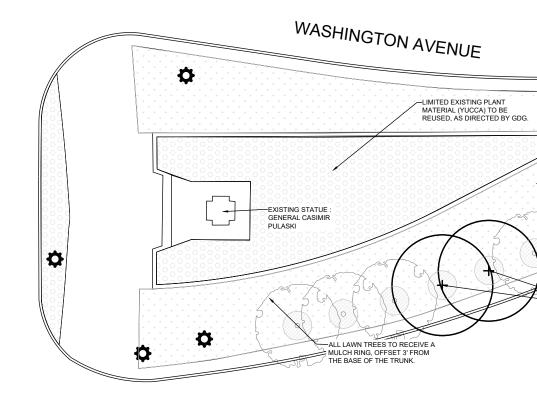

# WASHINGTON BOULEVARD MEDIAN - SECTIONS D & E (STATE TO W LAFAYETTE) : CONCEPTUAL PLANTING PLAN SCALE: 1/20" = 1'-0"

#### PLANTING PLAN LEGEND

|        | 0 | ` ~ | 0 | ~ | $\odot$ | ~ |
|--------|---|-----|---|---|---------|---|
| Ĭ      |   |     |   |   |         |   |
| $\sim$ |   |     |   |   |         |   |
| $\sim$ |   |     |   |   |         |   |
| 0      |   |     |   |   |         |   |
| C      |   |     |   |   |         |   |
|        |   |     |   |   |         |   |
| $\sim$ |   |     |   |   |         |   |

SUN MIX : Drought and salt tolerant perennial grasses and flowers. Primarily planted as 1 gallon containers, pending nursery inventory at time of installation.

SHADE MIX : Drought and salt tolerant perennial grasses, ferns, flowers and groundcovers. Primarily planted as landscape plugs, pending nursery inventory at time of installation.

MULCH : Dye-free, natural brown, double shredded hardwood mulch. Installed at a 2" depth through mulch groundplane areas, tree rings (3' offset from lawn trees) and planting beds.

TURF GRASS LAWN : Minor grading and sodding as need to restore lawn areas after site disturbance. Sod to match existing context (sun or shade, depending on location).