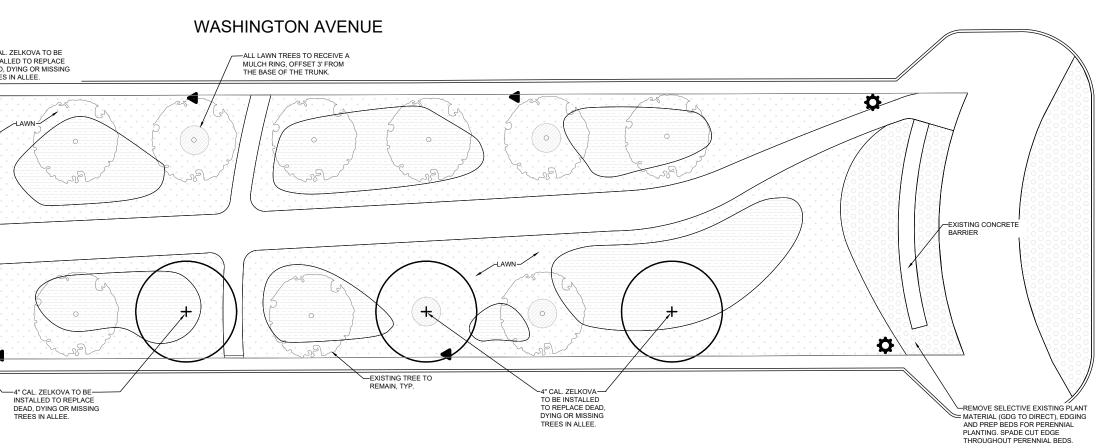

## 

ING PLANT ), EDGING AND L PLANTING. HOUT

REE.

D N

CLIF

WASHINGTON BOULEVARD MEDIAN - SECTION B SCALE: 1/20" = 1'-0"

WASHINGTON BOULEVARD MEDIAN - SECTION B (CLIFFORD TO GRAND RIVER) : CONCEPTUAL PLANTING PLAN

| GROUNDSWELL                                                                                                                                                                                                                                                                                                 | Copyright 2023 Groundswell Design Group, LLC       |
|-------------------------------------------------------------------------------------------------------------------------------------------------------------------------------------------------------------------------------------------------------------------------------------------------------------|----------------------------------------------------|
| WASHINGTON BLVD MEDIAN<br>DETROIT, MICHIGAN                                                                                                                                                                                                                                                                 |                                                    |
| These drawings a<br>instruments of servic<br>as such may not be<br>for other projects,<br>additions to this proj<br>completion of this pro<br>others. This is a trade<br>design.<br>DATE: 06/22/2023<br>DRAWN BY: GDG<br>SCALE: 1/20" = 1' - 0'<br>DESCRIPTION:<br>CONCEPTUAL PLAN<br>APPROVED BY:<br>DATE: | e and<br>used<br>for<br>ect or<br>ject by<br>emark |
| <b>L-10</b><br>PLANTING P                                                                                                                                                                                                                                                                                   | -                                                  |