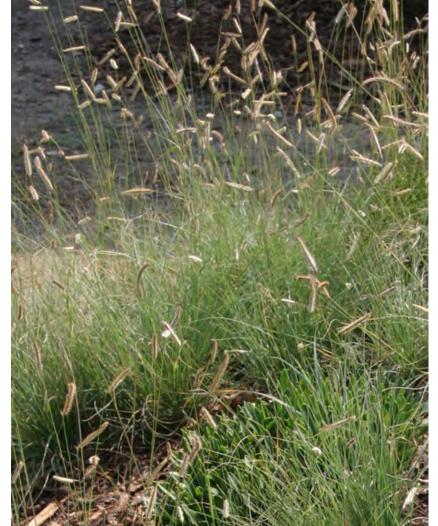

GTH            | 330 Feet                             |
| SPACING                | 24 inches                            |
| GAUGE & INSULATION     | 16AWG & SPT-2                        |
| CERTIFICATION          | ETL - Wire                           |
| DIMENSIONS             | 24" Spacing                          |
| WIRE TYPE              | Spool (no plugs)                     |
| MAXIMUM RUN            | 1200W (10 Amps)                      |
| MAX WATTAGE PER SOCKET | Recommended: 15W   Do Not Exceed 25W |
| MAX WATTAGE PER SOCKET | Recommended: 15W   Do Not Exceed 25W |
| Voltage                | 120V                                 |







FESTOON LIGHTING INSPIRATION IMAGERY

# PLANTING PALETTE & PATH PAVING

# **PLANTED IN FULL SUN**





# **PLANTED IN PARTIAL SUN**

















# WASHINGTON BOULEVARD MEDIANS



# **PLANTED IN SHADE**











## PAVING

# GROUNDSWELL

# JUNE 14, 2023

#### Washington Boulevard Median Enhancements

#### Summary

The proposed project along Washington Boulevard will renovate five existing medians. Concept plans were completed by Groundswell in collaboration with Bedrock, City of Detroit and Downtown Detroit Partnership. A community meeting was held in May to review the proposed project. Below is a brief outline of the project elements. Supporting detailed documents attached.

#### **Project Elements**

Project elements include removal of approximately 36 trees along the center and select edges; addition of decomposed granite path; and the addition of ornamental grasses, ground covering and flowering perennials.

*Trees:* Rem