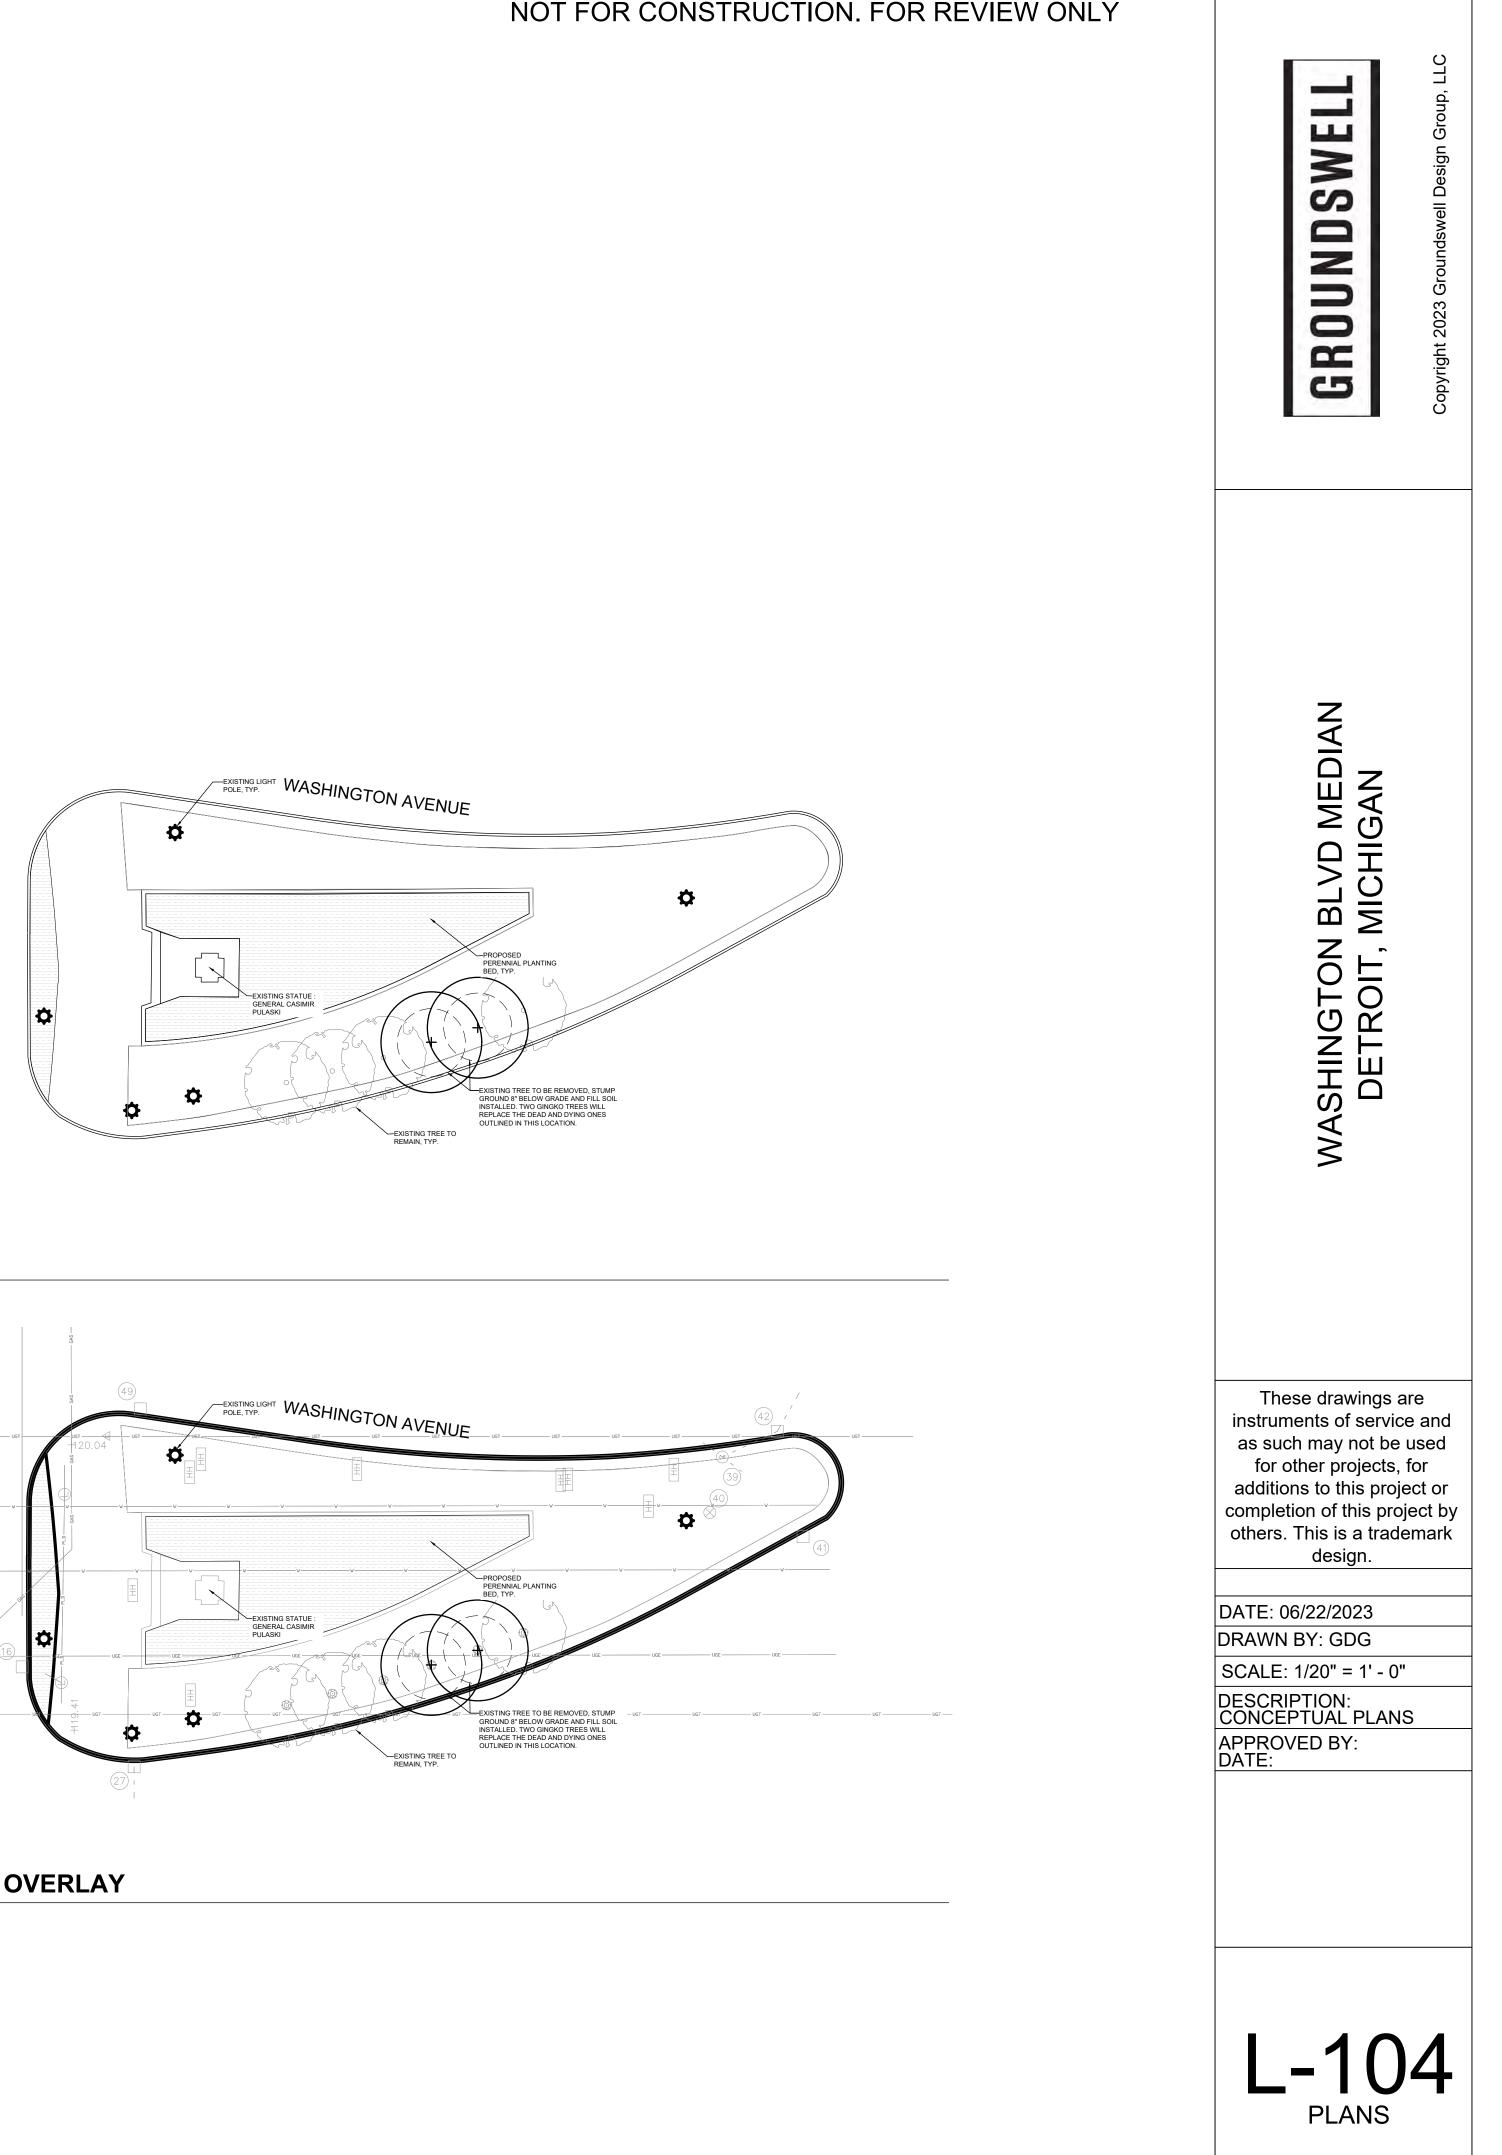

## NOT FOR CONSTRUCTION. FOR REVIEW ONLY

WASHINGTON BOULEVARD MEDIAN - SECTIONS D & E (STATE TO W LAFAYETTE) : CONCEPTUAL SITE PLAN SCALE: 1/20" = 1'-0"

2 WASHINGTON BOULEVARD MEDIAN - SECTIONS D & E (STATE TO W LAFAYETTE) : CONCEPTUAL SITE PLAN WITH SURVEY OVERLAY SCALE: 1/20" = 1'-0"

MICHIGAN AVENUE

## NOT FOR CONSTRUCTION. FOR REVIEW ONLY