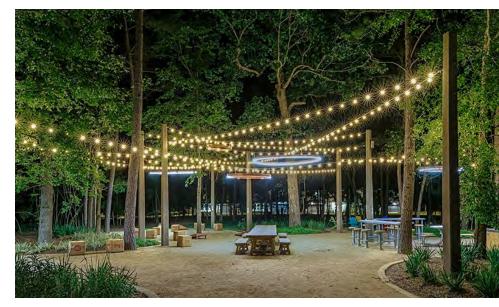

#### WASHINGTON AVENUE MEDIANS | PHASE TWO : LIGHTING

Festoon lighting suspended between existing light poles and/or new treated posts, depending on site conditions. Festoon Lighting will be supported by aircraft cable. Minimum 10' height from the path. Field verification required for installation details and pricing.

FESTOON LIGHTING INSPIRATION IMAGERY