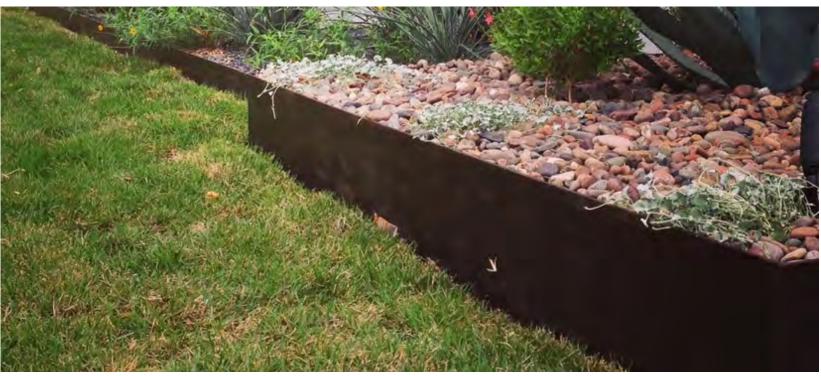

## PAVING

*Path:* The proposed path of decomposed granite will run along the center, creating connectivity between Park and Michigan Avenues.

*Plantings:* A mix of groundcover, ornamental grasses and flowering perennials to provide a mix of lush colors.