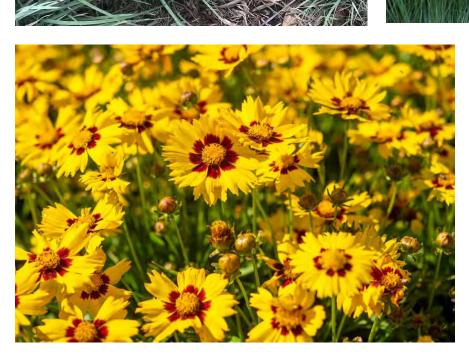

# **PLANTED IN FULL SUN**

# **PLANTED IN PARTIAL SUN**

# **PLANTED IN SHADE**

*Path:* The proposed path of decomposed granite will run along the center, creating connectivity between Park and Michigan Avenues.

*Plantings:* A mix of groundcover, ornamental grasses and flowering perennials to provide a mix of lush colors.