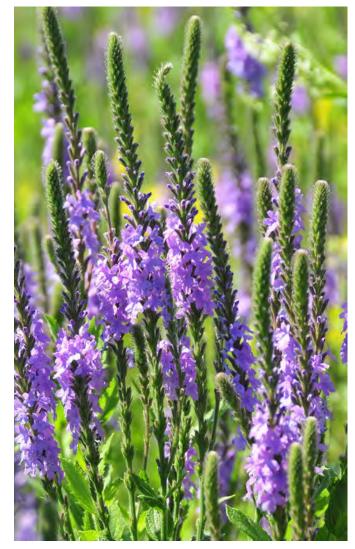

ENGTH            | 330 Feet                             |
| SPACING                | 24 inches                            |
| GAUGE & INSULATION     | 16AWG & SPT-2                        |
| CERTIFICATION          | ETL - Wire                           |
| DIMENSIONS             | 24" Spacing                          |
| WIRE TYPE              | Spool (no plugs)                     |
| MAXIMUM RUN            | 1200W (10 Amps)                      |
| MAX WATTAGE PER SOCKET | Recommended: 15W   Do Not Exceed 25W |
| MAX WATTAGE PER SOCKET | Recommended: 15W   Do Not Exceed 25W |
| Voltage                | 120V                                 |







FESTOON LIGHTING INSPIRATION IMAGERY

# PLANTING PALETTE & PATH PAVING

# **PLANTED IN FULL SUN**





# **PLANTED IN PARTIAL SUN**

















# WASHINGTON BOULEVARD MEDIANS



# **PLANTED IN SHADE**











## PAVING

# GROUNDSWELL

# JUNE 14, 2023

#### Washington Boulevard Median Enhancements

#### Summary

The proposed project along Washington Boulevard will renovate five existing medians. Concept plans were completed by Groundswell in collaboration with Bedrock, City of Detroit and Downtown Detroit Partnership. A community meeting was held in May to review the proposed project. Below is a brief outline of the project elements. Supporting detailed documents attached.

#### **Project Elements**

Project elements include removal of approximately 36 trees along the center and select edges; addition of decomposed granite path; and the addition of ornamental grasses, ground covering and flowering perennials.

*Trees:* R