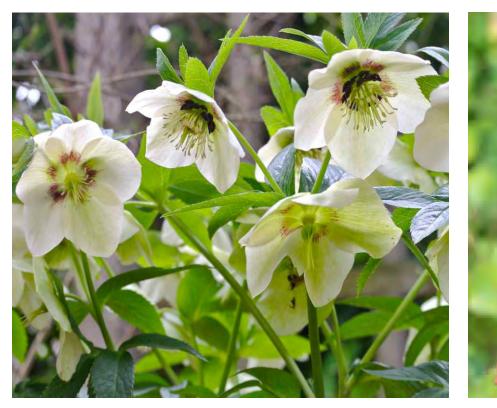

G                | 24 inches                            |
| GAUGE & INSULATION     | 16AWG & SPT-2                        |
| CERTIFICATION          | ETL - Wire                           |
| DIMENSIONS             | 24" Spacing                          |
| WIRE TYPE              | Spool (no plugs)                     |
| MAXIMUM RUN            | 1200W (10 Amps)                      |
| MAX WATTAGE PER SOCKET | Recommended: 15W   Do Not Exceed 25W |
| MAX WATTAGE PER SOCKET | Recommended: 15W   Do Not Exceed 25W |
| Voltage                | 120V                                 |







FESTOON LIGHTING INSPIRATION IMAGERY

# PLANTING PALETTE & PATH PAVING

# **PLANTED IN FULL SUN**





# **PLANTED IN PARTIAL SUN**

















# WASHINGTON BOULEVARD MEDIANS



# **PLANTED IN SHADE**











## PAVING

# GROUNDSWELL

# JUNE 14, 2023

#### Washington Boulevard Median Enhancements

#### Summary

The proposed project along Washington Boulevard will renovate five existing medians. Concept plans were completed by Groundswell in collaboration with Bedrock, City of Detroit and Downtown Detroit Partnership. A community meeting was held in May to review the proposed project. Below is a brief outline of the project elements. Supporting detailed documents attached.

#### **Project Elements**

Project elements include removal of approximately 36 trees along the center and select edges; addition of decomposed granite path; and the addition of ornamental grasses, ground covering and flowering perennials.

*Trees:* Removal of selected trees will increase visibility, allow for more