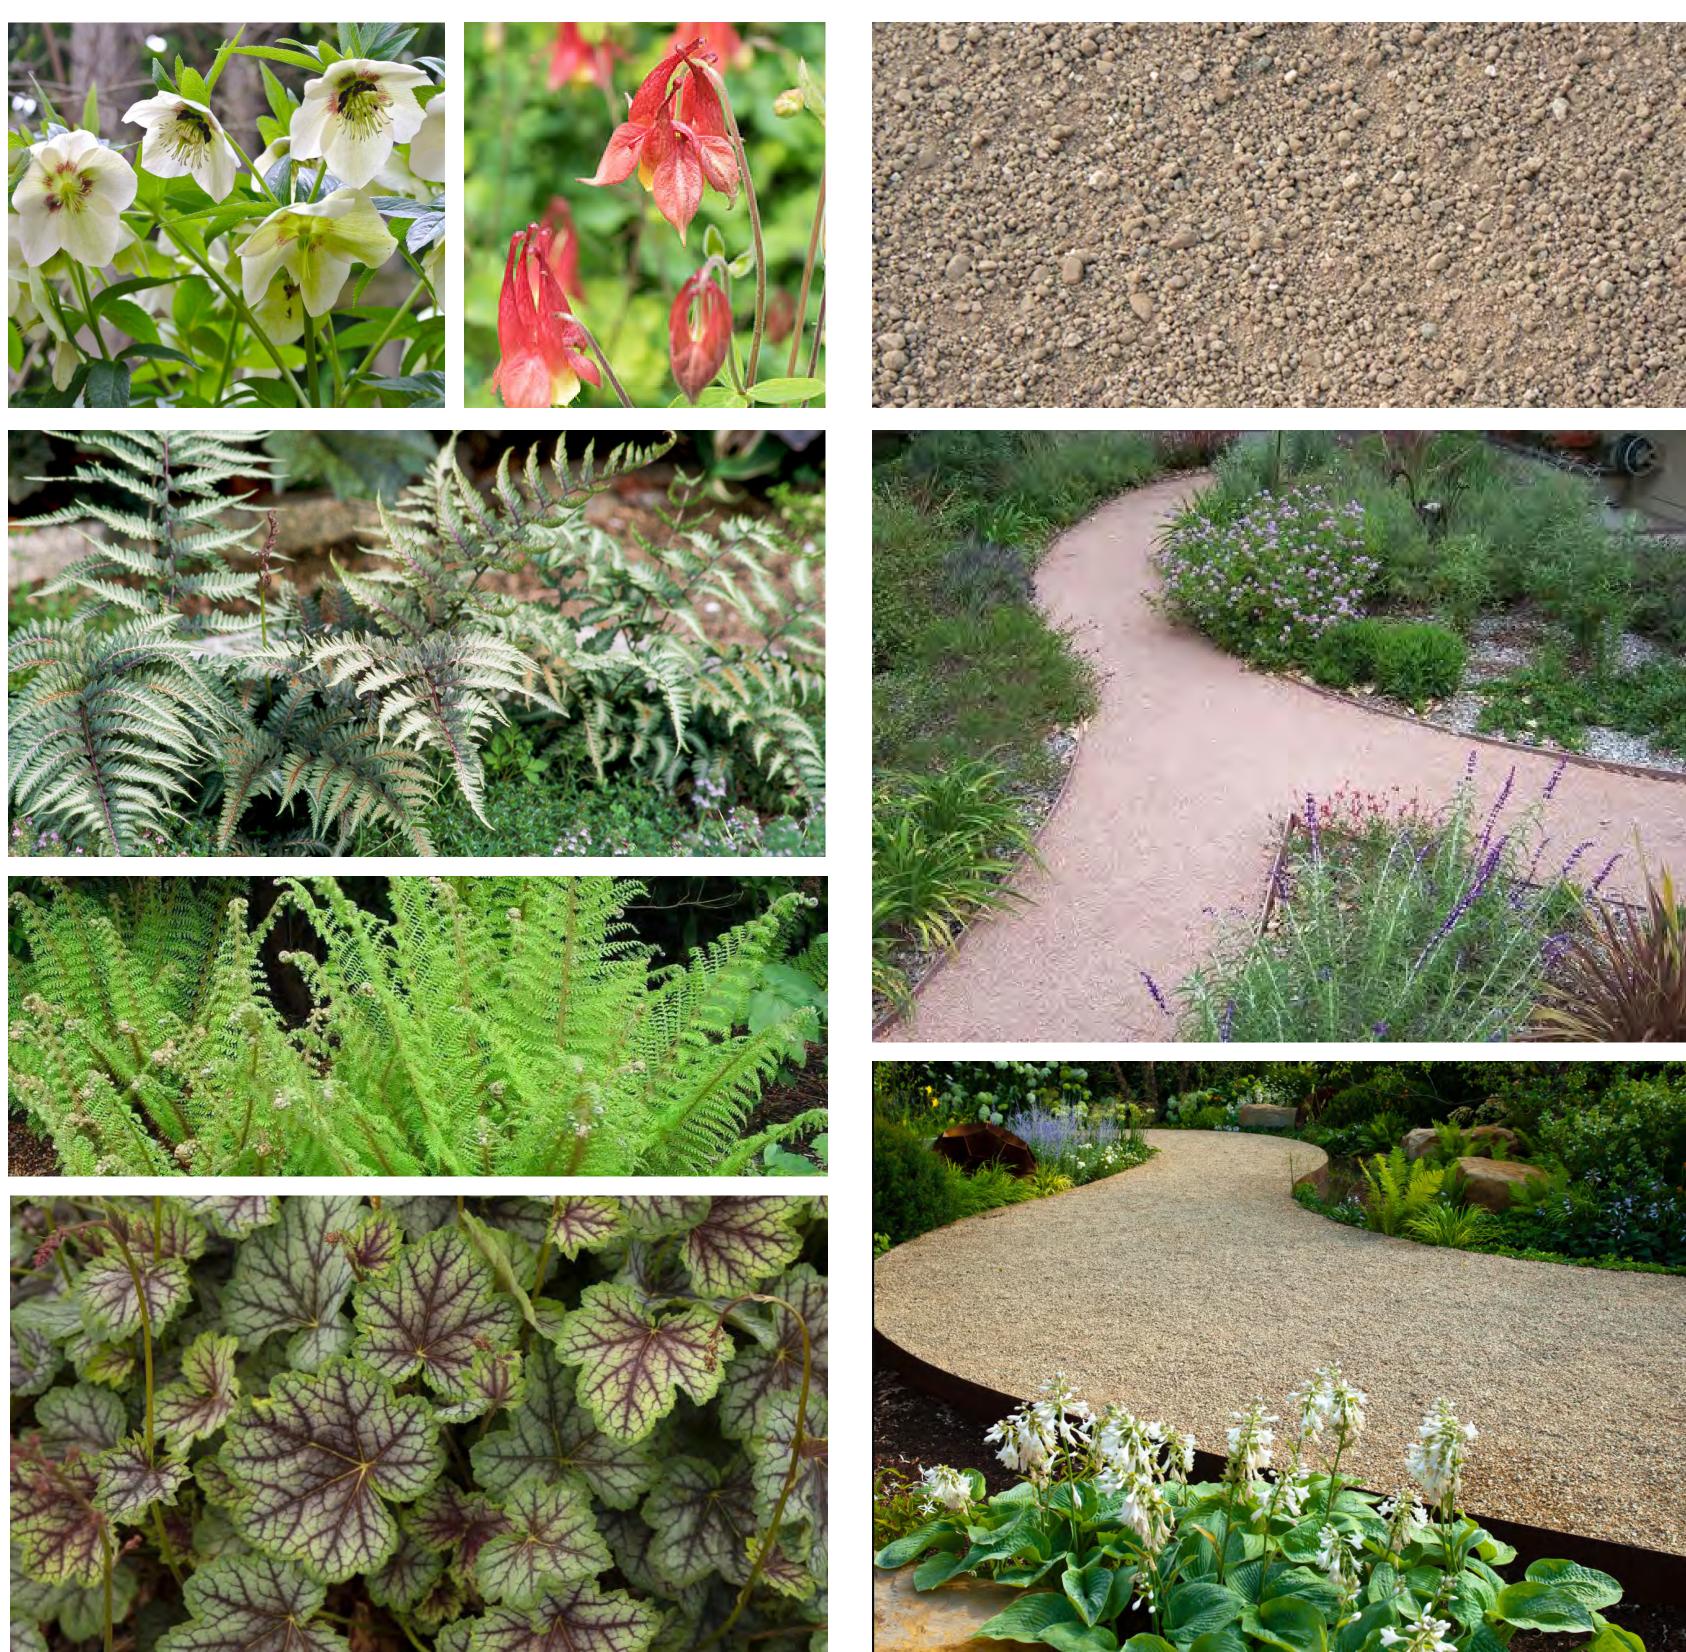

# PLANTING PALETTE & PATH PAVING

# **PLANTED IN FULL SUN**

# **PLANTED IN PARTIAL SUN**

# WASHINGTON BOULEVARD MEDIANS

# **PLANTED IN SHADE**

## PAVING

*Path:* The proposed path of decomposed granite will run along the center, creating connectivity between Park and Michigan Avenues.

*Plantings:* A mix of groundcover, ornamental grasses and flowering perennials to provide a mix of lush colors.