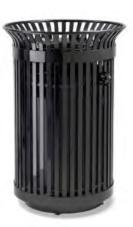

FERMOB | Surprising Side Chair, Steel, in Cactus and Cedar | Quantity: 88

FERMOB | Luxembourg 31x31" Table (Pedestal) Steel, in Cactus and Cedar | Quantity: 16

Seasonal Use

VICTOR STANLEY | SD-42 TRASH RECEPTACLE | GREEN | Quantity: 7