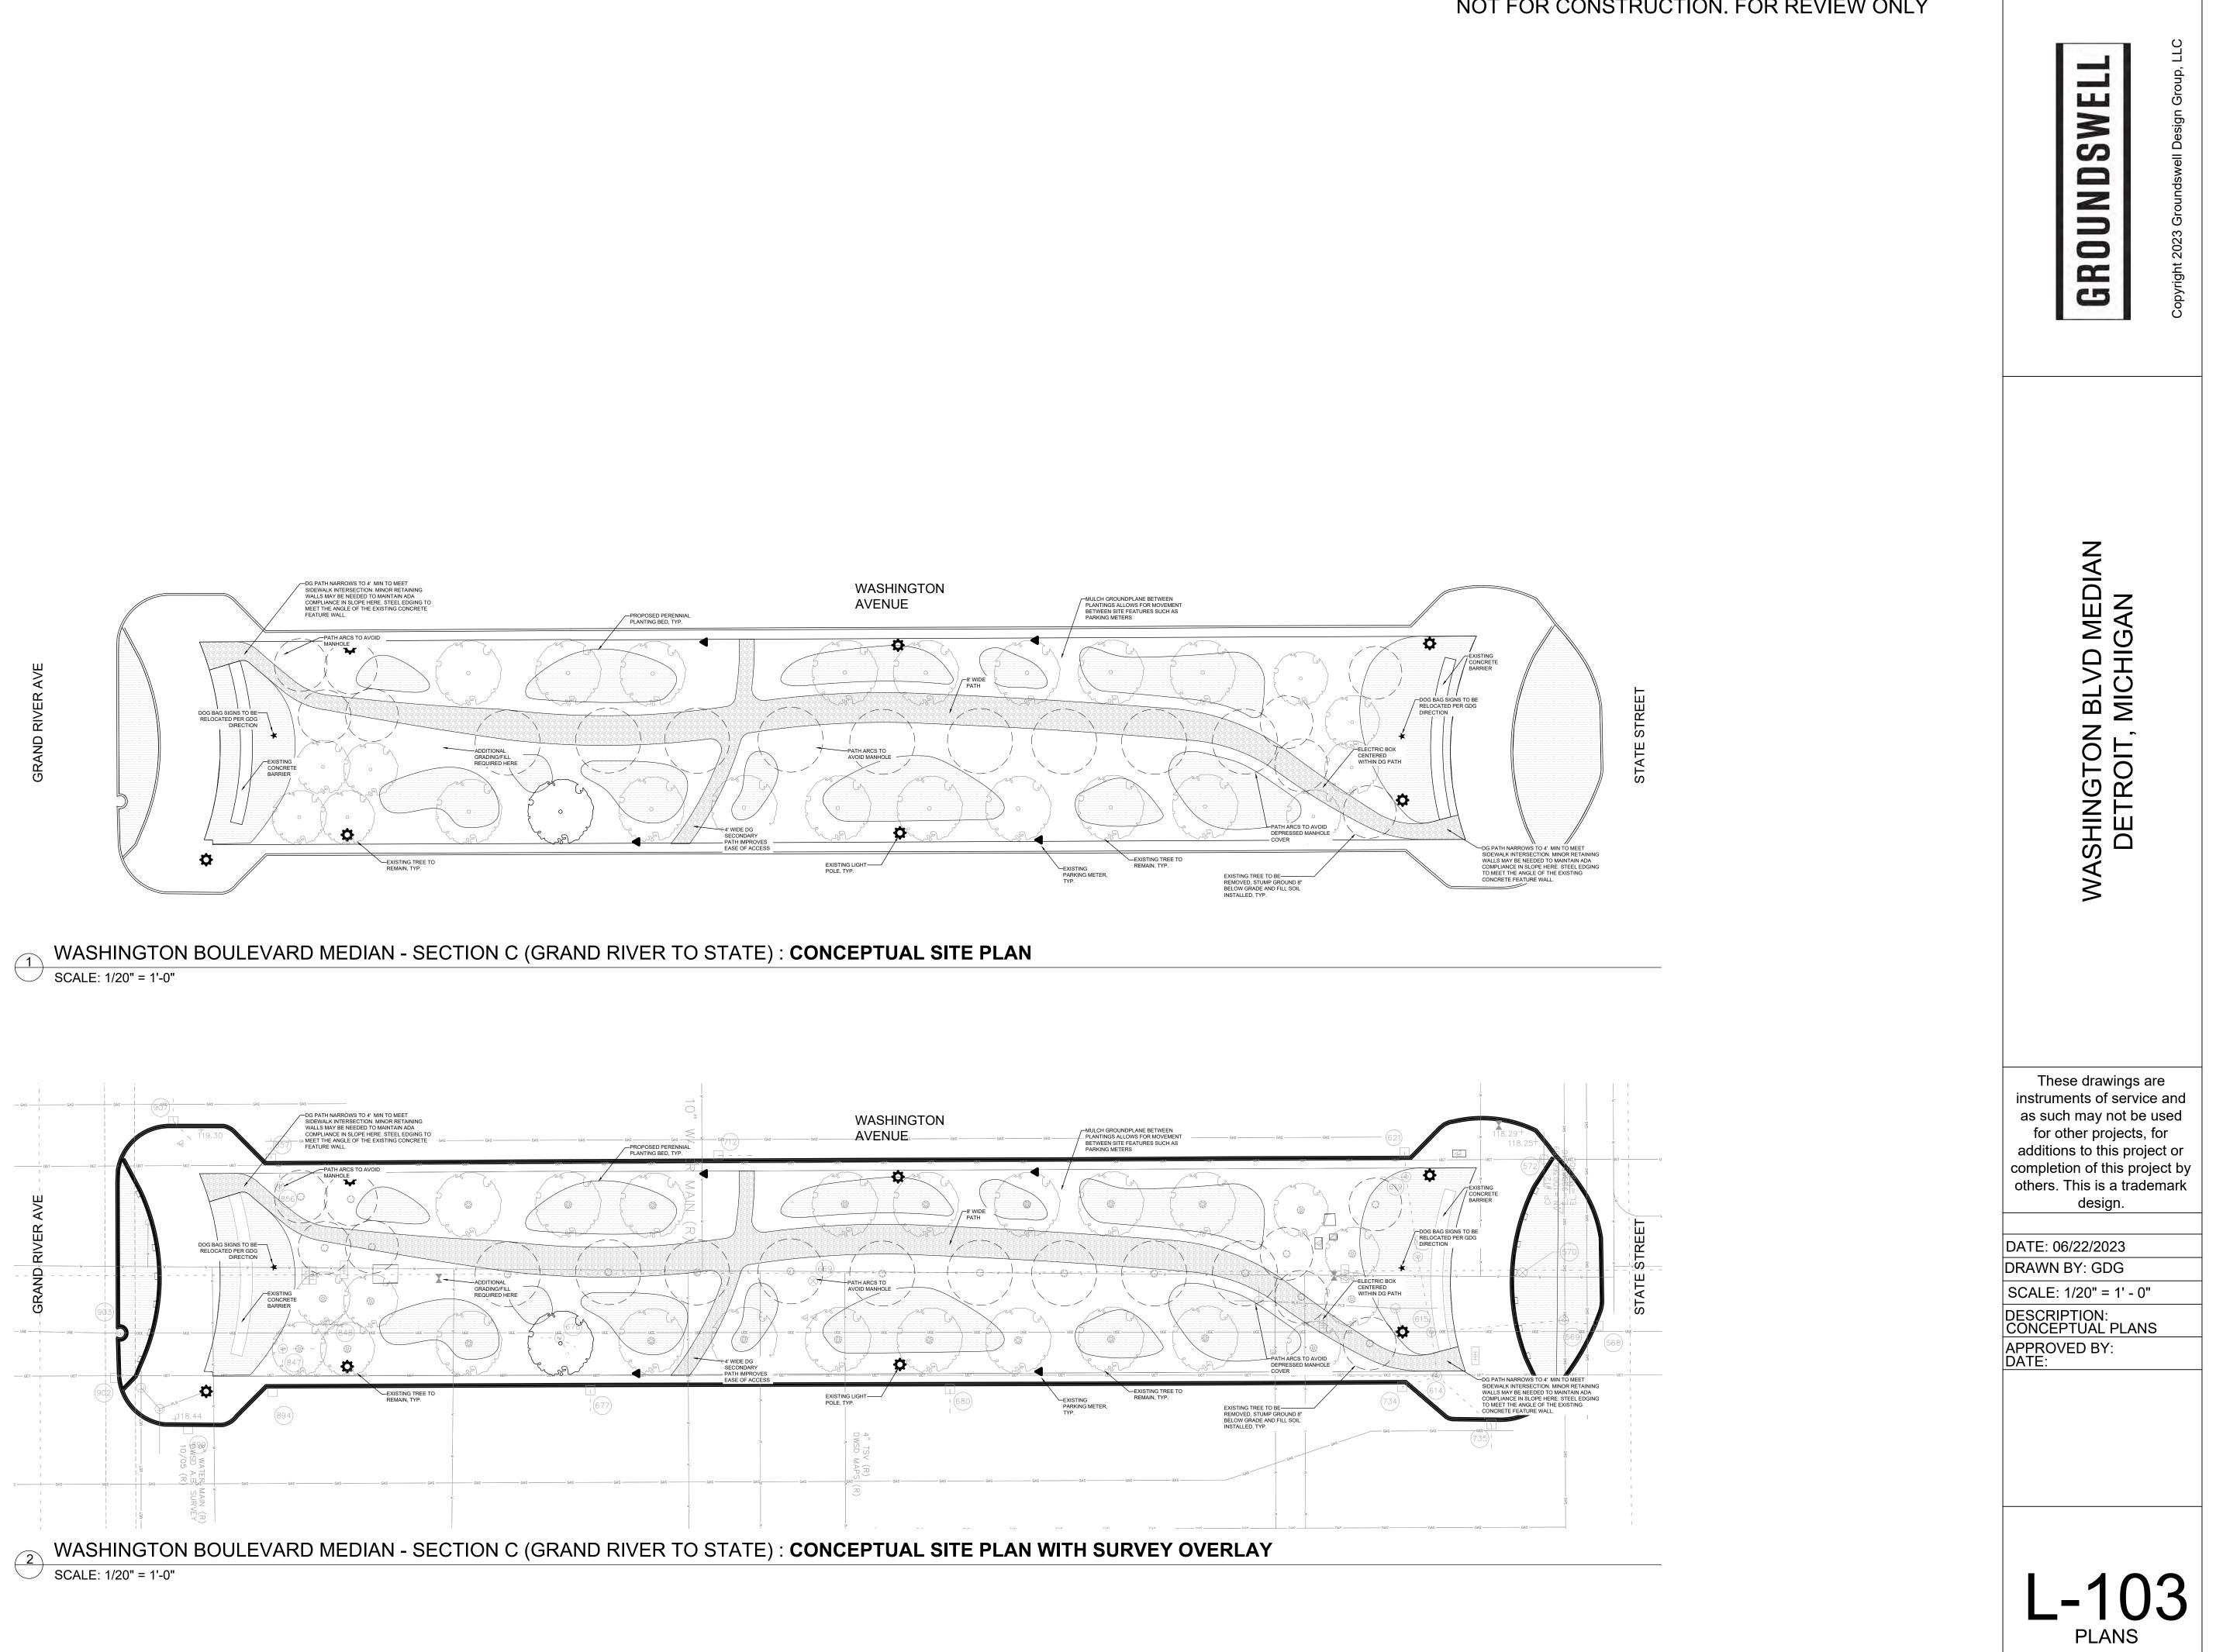

## NOT FOR CONSTRUCTION. FOR REVIEW ONLY

WASHINGTON BOULEVARD MEDIAN - SECTIONS D & E (STATE TO W LAFAYETTE) : CONCEPTUAL SITE PLAN SCALE: 1/20" = 1'-0"

2 WASHINGTON BOULEVARD MEDIAN - SECTIONS D & E (STATE TO W LAFAYETTE) : CONCEPTUAL SITE PLAN WITH SURVEY OVERLAY SCALE: 1/20" = 1'-0"

### WASHINGTON BOULEVARD MEDIAN - SECTION C (GRAND RIVER TO STATE) : CONCEPTUAL PLANTING PLAN

SCALE: 1/20" = 1'-0"