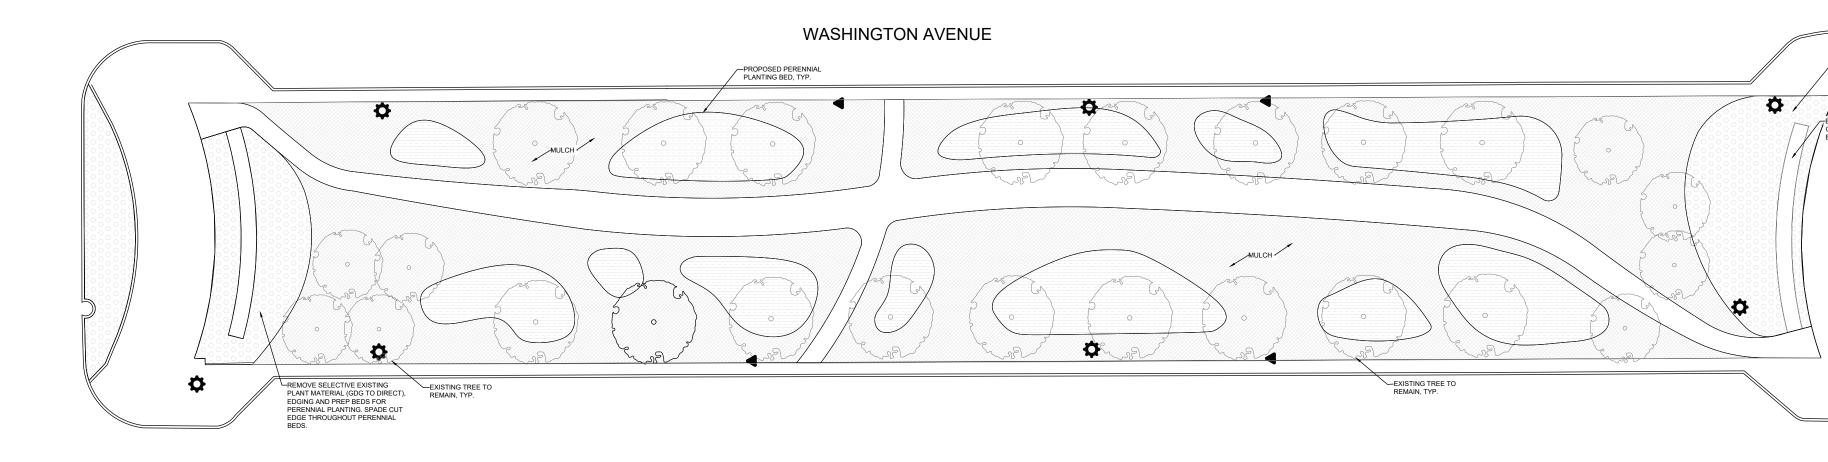

## 

ING PLANT ), EDGING AND L PLANTING. HOUT

REE.

D N

CLIF

WASHINGTON BOULEVARD MEDIAN - SECTION B SCALE: 1/20" = 1'-0"

WASHINGTON BOULEVARD MEDIAN - SECTION B (CLIFFORD TO GRAND RIVER) : CONCEPTUAL PLANTING PLAN

| GROUNDSWELL                                                                                                                                                                                                                                                                                                 | Copyright 2023 Groundswell Design Group, LLC       |
|-------------------------------------------------------------------------------------------------------------------------------------------------------------------------------------------------------------------------------------------------------------------------------------------------------------|----------------------------------------------------|
| WASHINGTON BLVD MEDIAN<br>DETROIT, MICHIGAN                                                                                                                                                                                                                                                                 |                                                    |
| These drawings a<br>instruments of servic<br>as such may not be<br>for other projects,<br>additions to this proj<br>completion of this pro<br>others. This is a trade<br>design.<br>DATE: 06/22/2023<br>DRAWN BY: GDG<br>SCALE: 1/20" = 1' - 0'<br>DESCRIPTION:<br>CONCEPTUAL PLAN<br>APPROVED BY:<br>DATE: | e and<br>used<br>for<br>ect or<br>ject by<br>emark |
| <b>L-10</b><br>PLANTING P                                                                                                                                                                                                                                                                                   | -                                                  |