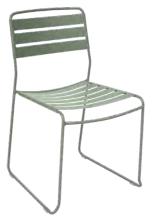

FERMOB | Surprising Side Chair, Steel, in Cactus and Cedar | Quantity: 88

FERMOB | Luxembourg 31x31" Table (Pedestal) Steel, in Cactus and Cedar | Quantity: 16

Seasonal Use

VICTOR STANLEY | SD-42 TRASH RECEPTACLE | GREEN | Quantity: 7