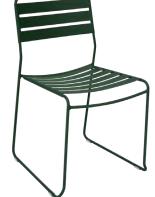

FERMOB | Surprising Side Chair, Steel, in Cactus and Cedar | Quantity: 88

FERMOB | Luxembourg 31x31" Table (Pedestal) Steel, in Cactus and Cedar | Quantity: 16

Seasonal Use

VICTOR STANLEY | SD-42 TRASH RECEPTACLE | GREEN | Quantity: 7