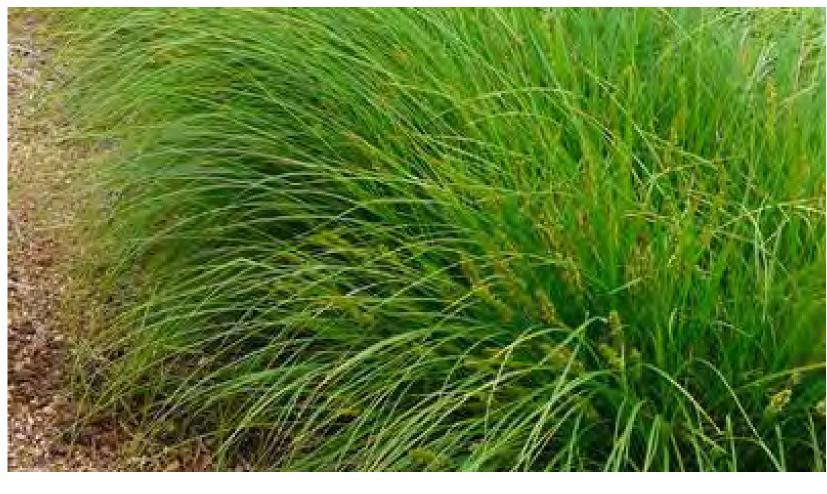

H            | 330 Feet                             |
| SPACING                | 24 inches                            |
| GAUGE & INSULATION     | 16AWG & SPT-2                        |
| CERTIFICATION          | ETL - Wire                           |
| DIMENSIONS             | 24" Spacing                          |
| WIRE TYPE              | Spool (no plugs)                     |
| MAXIMUM RUN            | 1200W (10 Amps)                      |
| MAX WATTAGE PER SOCKET | Recommended: 15W   Do Not Exceed 25W |
| MAX WATTAGE PER SOCKET | Recommended: 15W   Do Not Exceed 25W |
| Voltage                | 120V                                 |







FESTOON LIGHTING INSPIRATION IMAGERY

# PLANTING PALETTE & PATH PAVING

# **PLANTED IN FULL SUN**





# **PLANTED IN PARTIAL SUN**

















# WASHINGTON BOULEVARD MEDIANS



# **PLANTED IN SHADE**











## PAVING

# GROUNDSWELL

# JUNE 14, 2023

#### Washington Boulevard Median Enhancements

#### Summary

The proposed project along Washington Boulevard will renovate five existing medians. Concept plans were completed by Groundswell in collaboration with Bedrock, City of Detroit and Downtown Detroit Partnership. A community meeting was held in May to review the proposed project. Below is a brief outline of the project elements. Supporting detailed documents attached.

#### **Project Elements**

Project elements include removal of approximately 36 trees along the center and select edges; addition of decomposed granite path; and the addition of ornamental grasses, ground covering and flowering perennials.

*Trees:* Remov