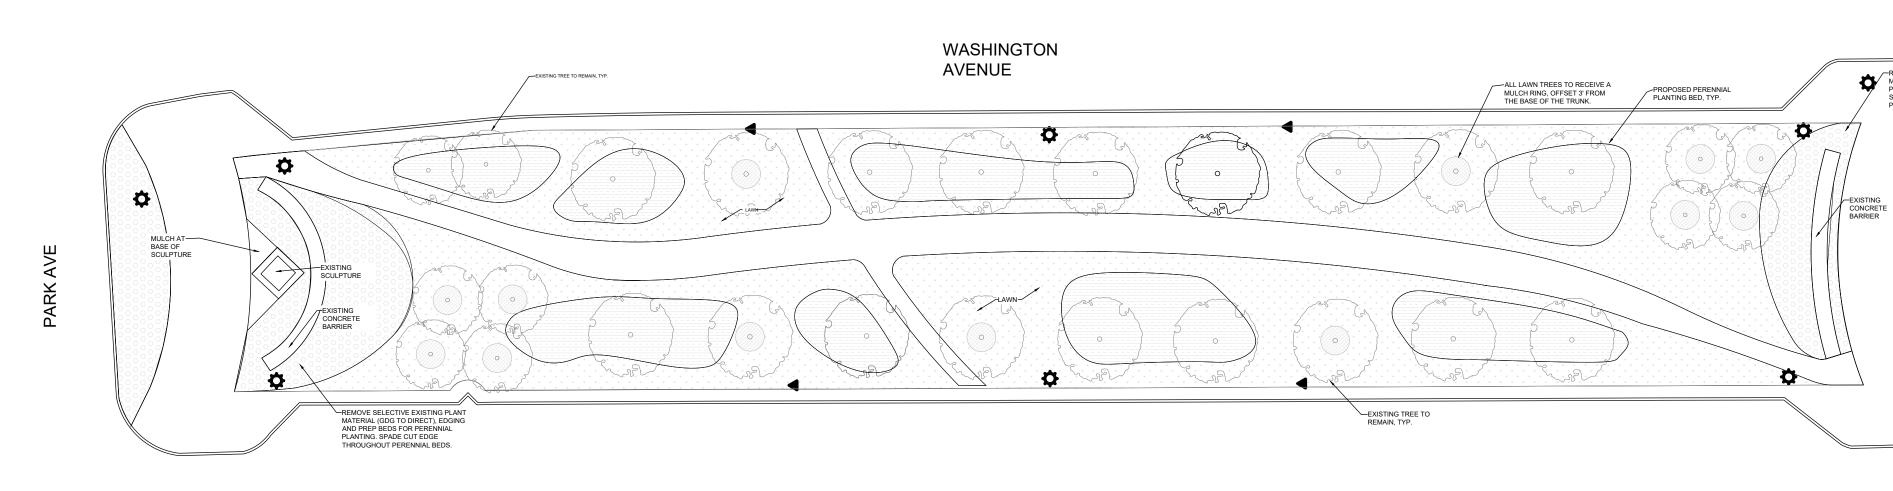

## WASHINGTON BOULEVARD MEDIAN - SECTION A (PARK TO CLIFFORD) : CONCEPTUAL PLANTING PLAN 1 VV/ .... SCALE: 1/20" = 1'-0"

## PLANTING PLAN LEGEND

SUN MIX : Drought and salt tolerant perennial grasses and flowers. Primarily planted as 1 gallon containers, pending nursery inventory at time of installation.

MULCH : Dye-free, natural brown, double shredded hardwood mulch. Installed at a 2" depth through mulch groundplane areas, tree rings (3' offset from lawn trees) and planting beds.