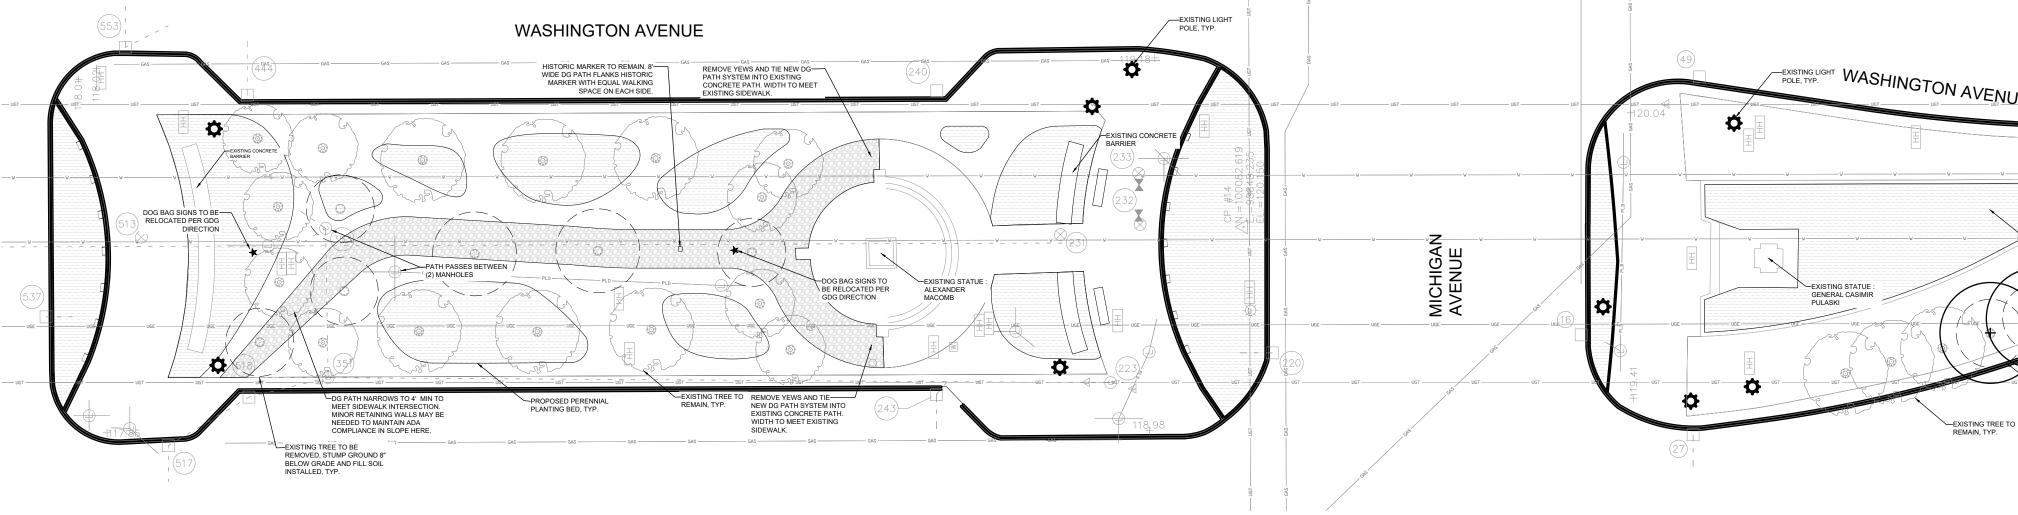

## NOT FOR CONSTRUCTION. FOR REVIEW ONLY

WASHINGTON BOULEVARD MEDIAN - SECTIONS D & E (STATE TO W LAFAYETTE) : CONCEPTUAL SITE PLAN SCALE: 1/20" = 1'-0"

2 WASHINGTON BOULEVARD MEDIAN - SECTIONS D & E (STATE TO W LAFAYETTE) : CONCEPTUAL SITE PLAN WITH SURVEY OVERLAY SCALE: 1/20" = 1'-0"

MICHIGAN AVENUE