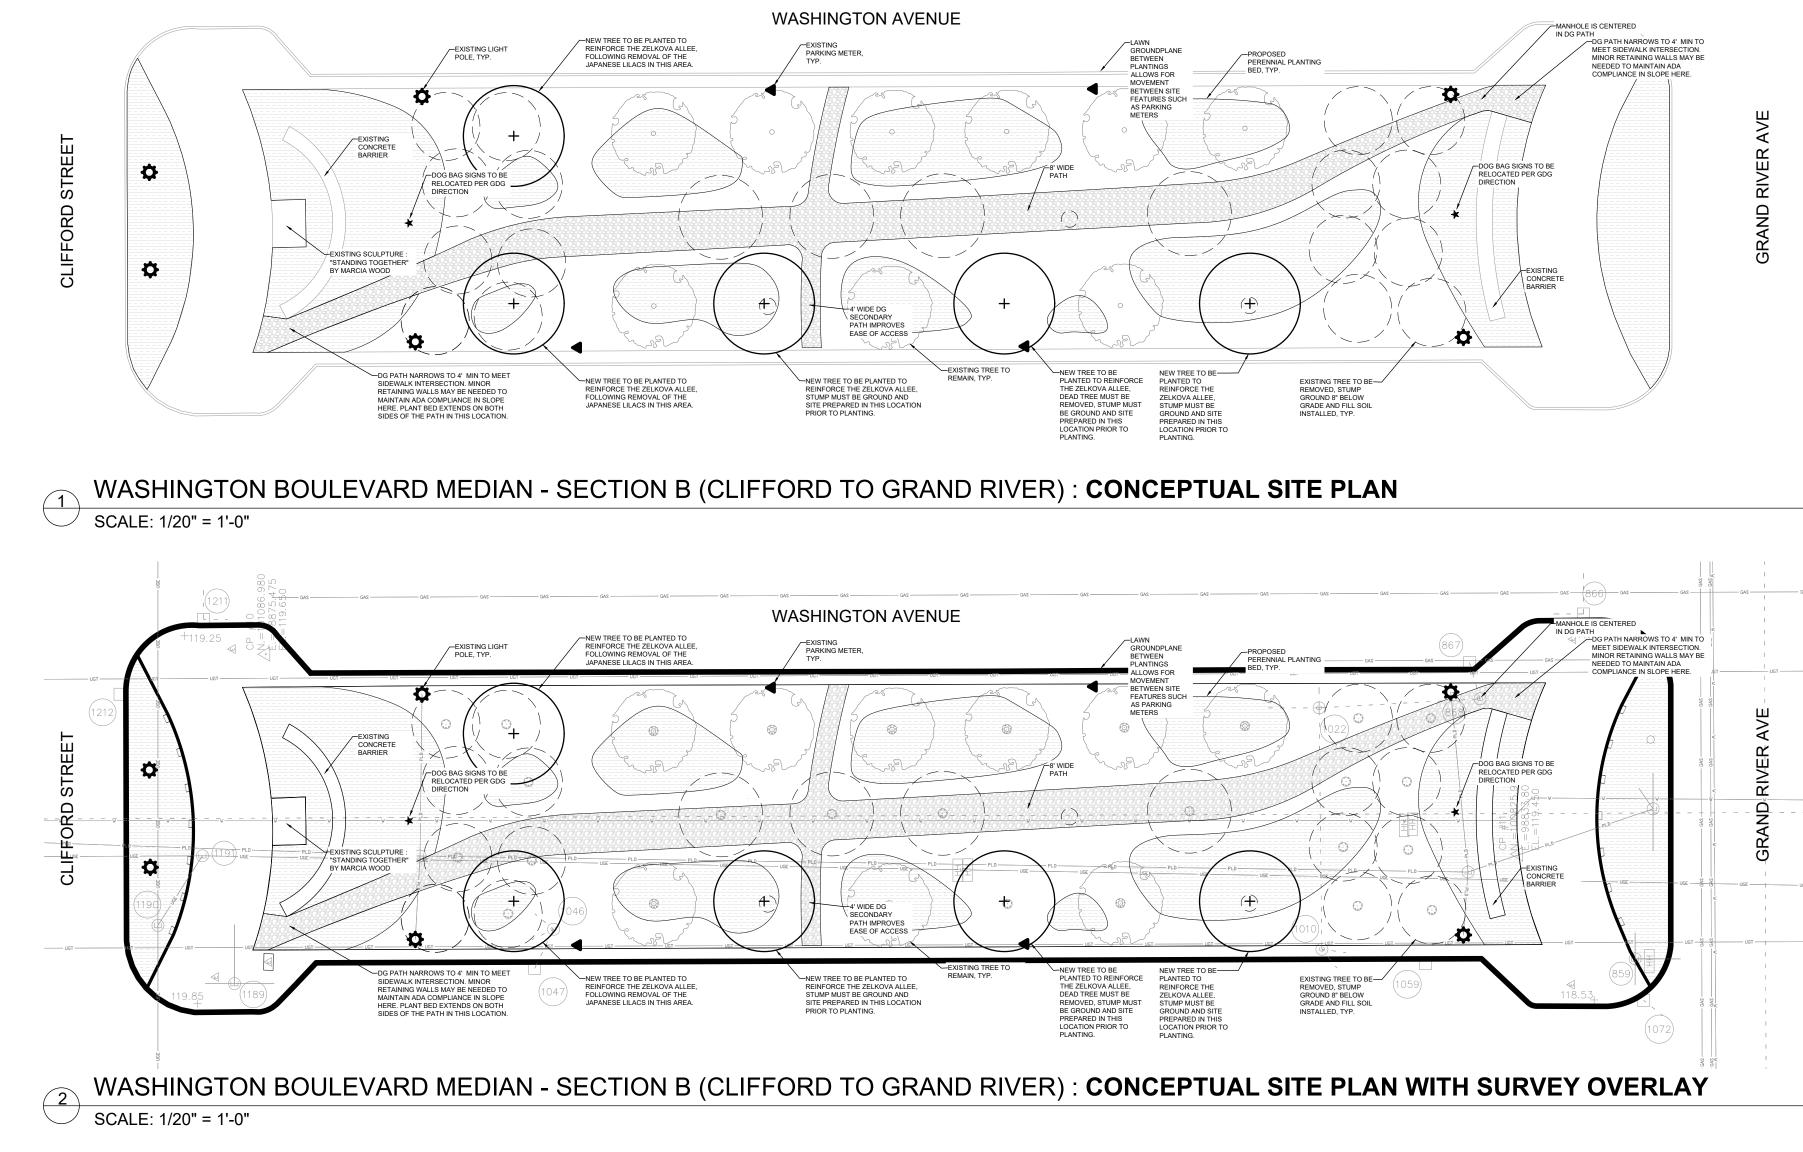

WASHINGTON BOULEVARD MEDIAN - SECTION B (CLIFFORD TO GRAND RIVER) : CONCEPTUAL PLANTING PLAN

| GROUNDSWELL                                                                                                                                                                                                                                                                                                 | Copyright 2023 Groundswell Design Group, LLC       |
|-------------------------------------------------------------------------------------------------------------------------------------------------------------------------------------------------------------------------------------------------------------------------------------------------------------|----------------------------------------------------|
| WASHINGTON BLVD MEDIAN<br>DETROIT, MICHIGAN                                                                                                                                                                                                                                                                 |                                                    |
| These drawings a<br>instruments of servic<br>as such may not be<br>for other projects,<br>additions to this proj<br>completion of this pro<br>others. This is a trade<br>design.<br>DATE: 06/22/2023<br>DRAWN BY: GDG<br>SCALE: 1/20" = 1' - 0'<br>DESCRIPTION:<br>CONCEPTUAL PLAN<br>APPROVED BY:<br>DATE: | e and<br>used<br>for<br>ect or<br>ject by<br>emark |
| <b>L-10</b><br>PLANTING P                                                                                                                                                                                                                                                                                   | -                                                  |