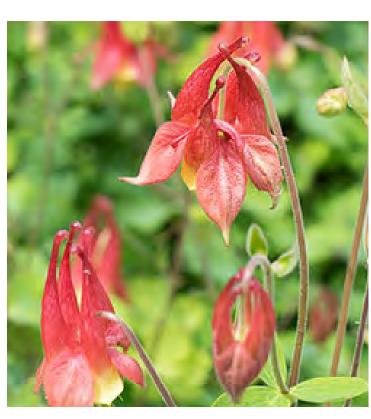

| 24 inches                            |
| GAUGE & INSULATION     | 16AWG & SPT-2                        |
| CERTIFICATION          | ETL - Wire                           |
| DIMENSIONS             | 24" Spacing                          |
| WIRE TYPE              | Spool (no plugs)                     |
| MAXIMUM RUN            | 1200W (10 Amps)                      |
| MAX WATTAGE PER SOCKET | Recommended: 15W   Do Not Exceed 25W |
| MAX WATTAGE PER SOCKET | Recommended: 15W   Do Not Exceed 25W |
| Voltage                | 120V                                 |







FESTOON LIGHTING INSPIRATION IMAGERY

# PLANTING PALETTE & PATH PAVING

# **PLANTED IN FULL SUN**





# **PLANTED IN PARTIAL SUN**

















# WASHINGTON BOULEVARD MEDIANS



# **PLANTED IN SHADE**











## PAVING

# GROUNDSWELL

# JUNE 14, 2023

#### Washington Boulevard Median Enhancements

#### Summary

The proposed project along Washington Boulevard will renovate five existing medians. Concept plans were completed by Groundswell in collaboration with Bedrock, City of Detroit and Downtown Detroit Partnership. A community meeting was held in May to review the proposed project. Below is a brief outline of the project elements. Supporting detailed documents attached.

#### **Project Elements**

Project elements include removal of approximately 36 trees along the center and select edges; addition of decomposed granite path; and the addition of ornamental grasses, ground covering and flowering perennials.

*Trees:* Removal of selected trees will increase visibility, allow for more su