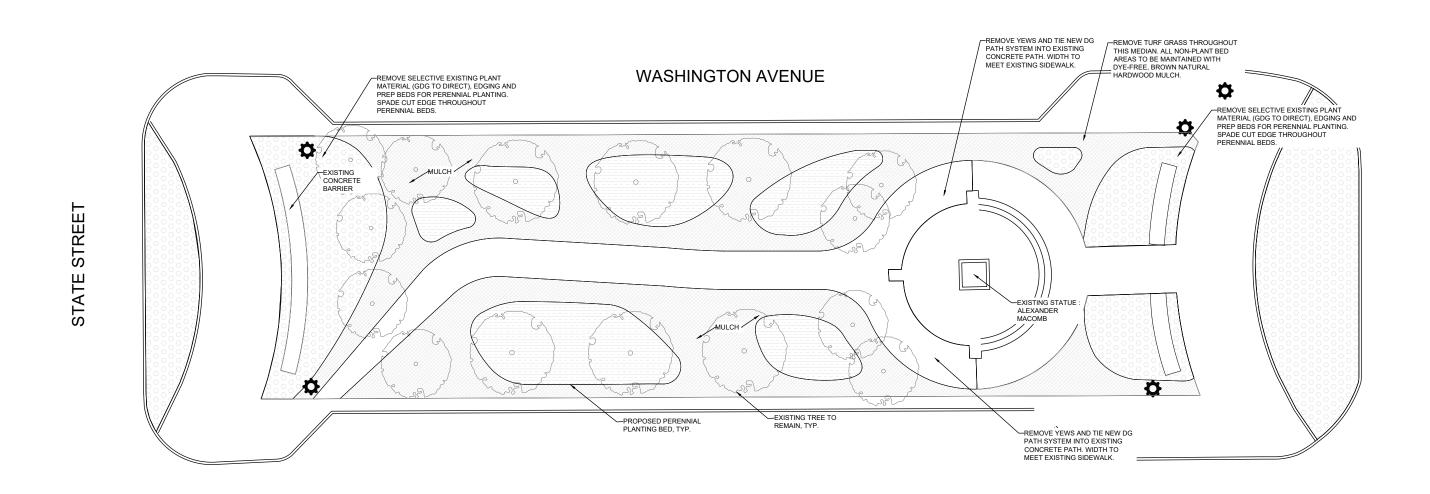

### WASHINGTON BOULEVARD MEDIAN - SECTION C (GRAND RIVER TO STATE) : CONCEPTUAL PLANTING PLAN

SCALE: 1/20" = 1'-0"

### PLANTING PLAN LEGEND

SUN MIX : Drought and salt tolerant perennial grasses and flowers. Primarily planted as 1 gallon containers, pending nursery inventory at time of installation.

SHADE MIX : Drought and salt tolerant perennial grasses, ferns, flowers and groundcovers. Primarily planted as landscape plugs, pending nursery inventory at time of installation.

MULCH : Dye-free, natural brown, double shredded hardwood mulch. Installed at a 2" depth through mulch groundplane areas, tree rings (3' offset from lawn trees) and planting beds.

TURF GRASS LAWN :Minor grading and sodding as need to restore lawn areas after site disturbance. Sod to match existing context (sun or shade, depending on location).