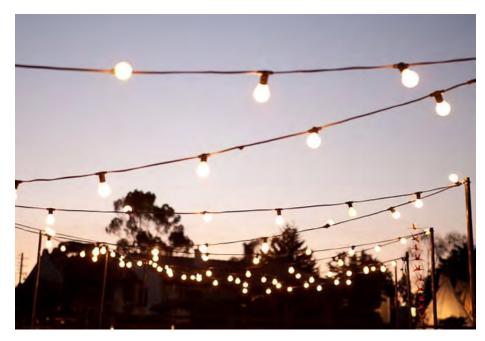

#### WASHINGTON AVENUE MEDIANS | PHASE TWO : LIGHTING

Festoon lighting suspended between existing light poles and/or new treated posts, depending on site conditions. Festoon Lighting will be supported by aircraft cable. Minimum 10' height from the path. Field verification required for installation details and pricing.

FESTOON LIGHTING INSPIRATION IMAGERY