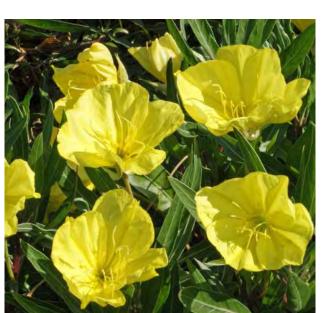

# **PLANTED IN FULL SUN**

# **PLANTED IN PARTIAL SUN**

# **PLANTED IN SHADE**

*Path:* The proposed path of decomposed granite will run along the center, creating connectivity between Park and Michigan Avenues.

*Plantings:* A mix of groundcover, ornamental grasses and flowering perennials to provide a mix of lush colors.