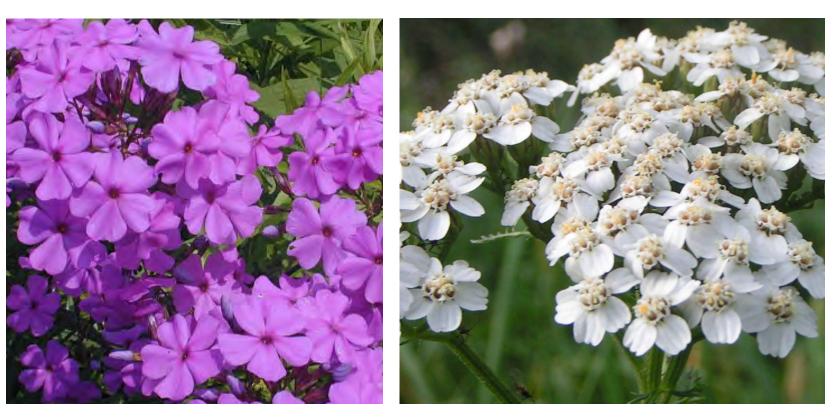

# **PLANTED IN FULL SUN**

# **PLANTED IN PARTIAL SUN**

# **PLANTED IN SHADE**

*Path:* The proposed path of decomposed granite will run along the center, creating connectivity between Park and Michigan Avenues.

*Plantings:* A mix of groundcover, ornamental grasses and flowering perennials to provide a mix of lush colors.