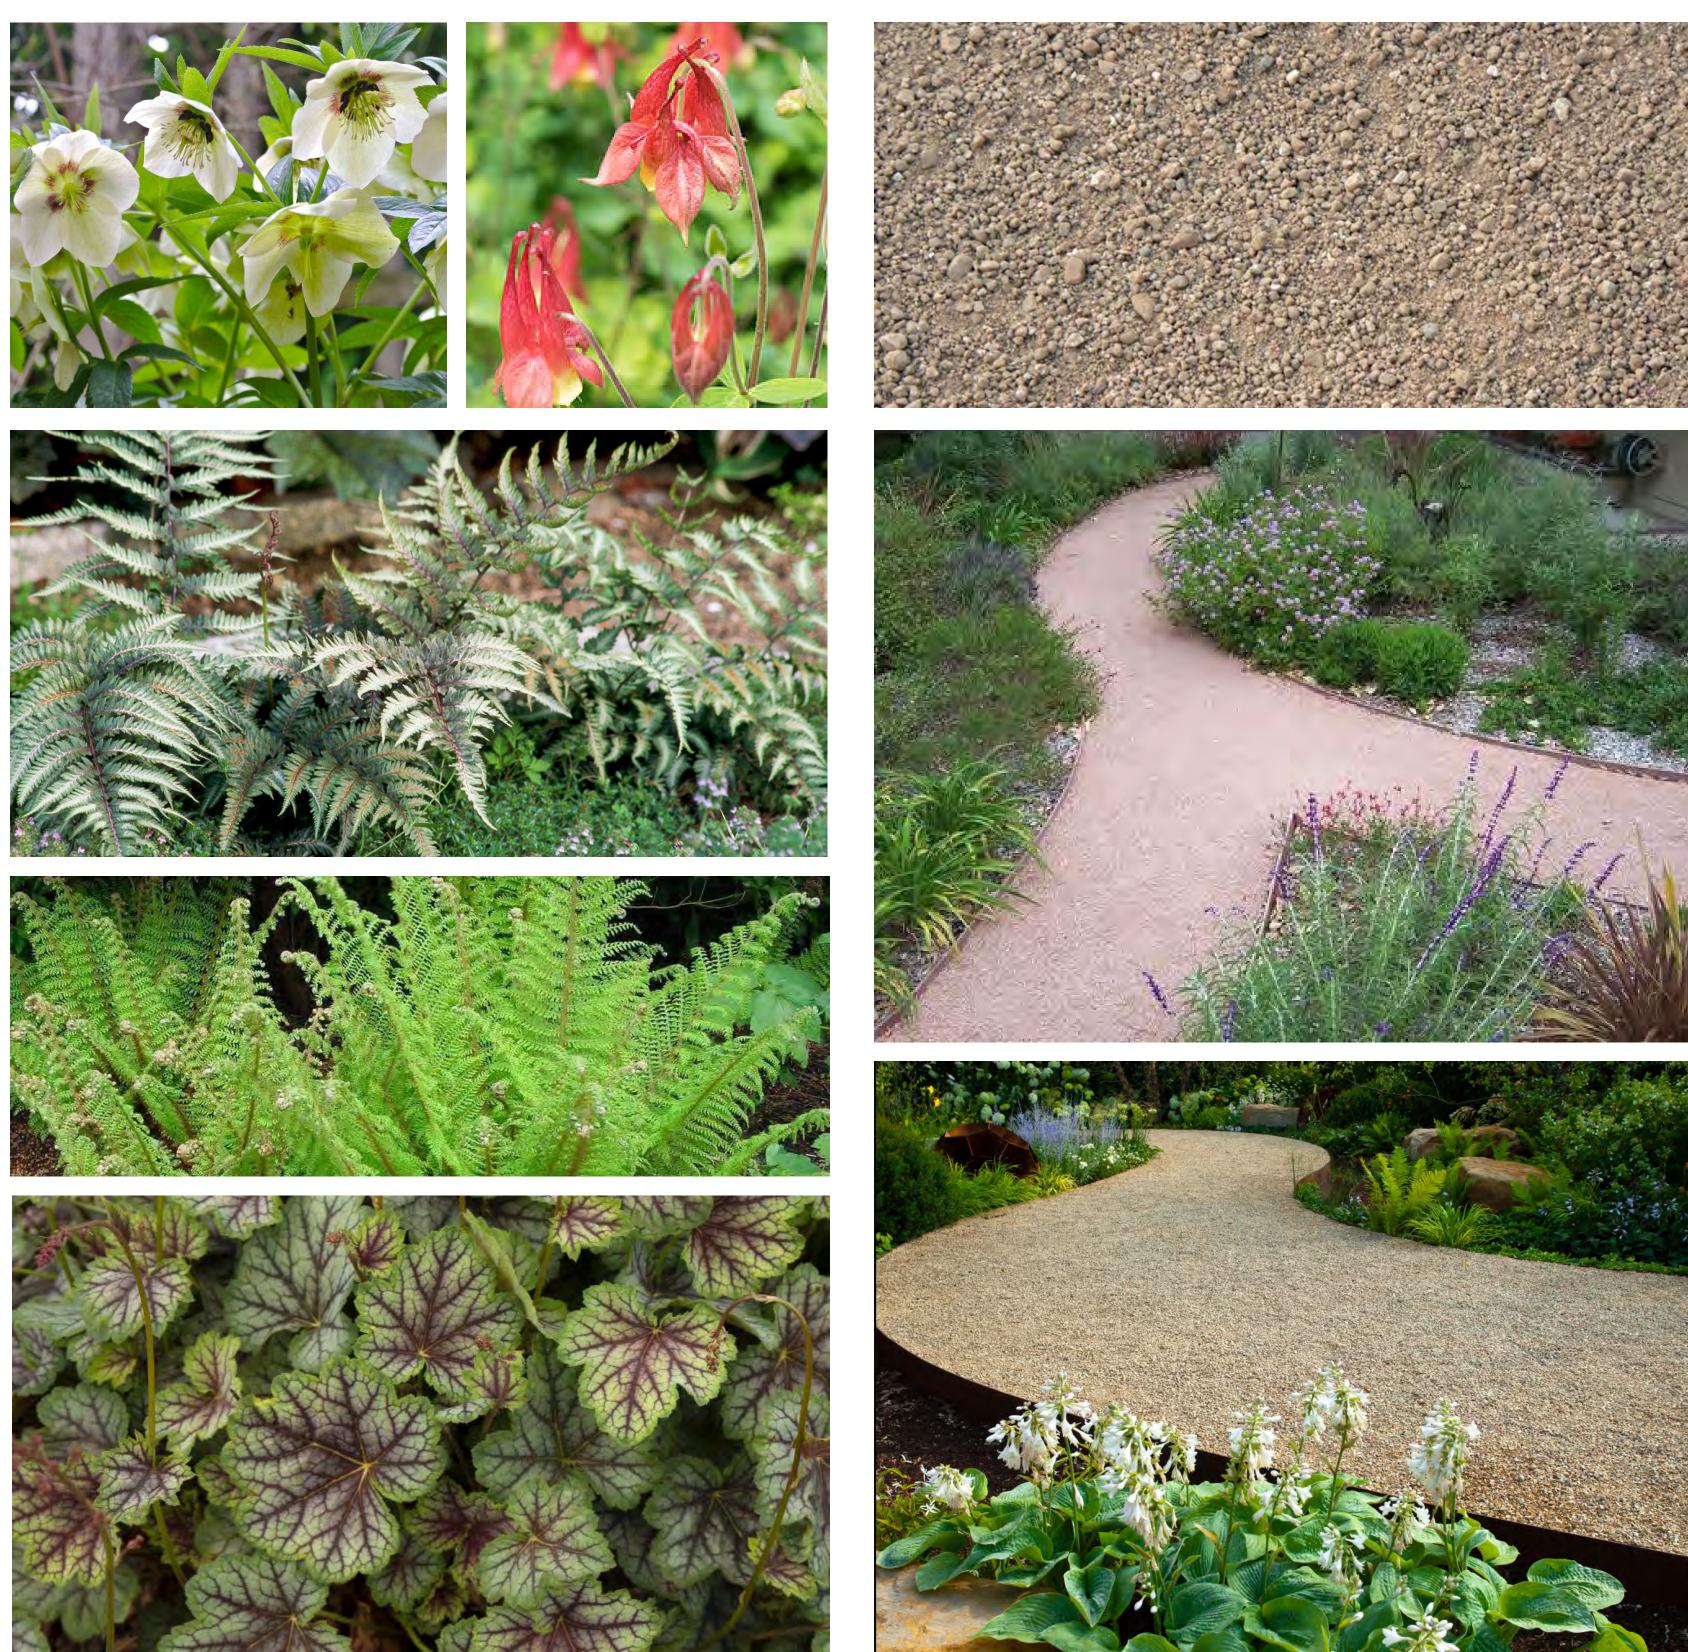

# PLANTING PALETTE & PATH PAVING

# **PLANTED IN FULL SUN**

# **PLANTED IN PARTIAL SUN**

# WASHINGTON BOULEVARD MEDIANS

# **PLANTED IN SHADE**

## PAVING

*Path:* The proposed path of decomposed granite will run along the center, creating connectivity between Park and Michigan Avenues.

*Plantings:* A mix of groundcover, ornamental grasses and flowering perennials to provide a mix of lush colors.