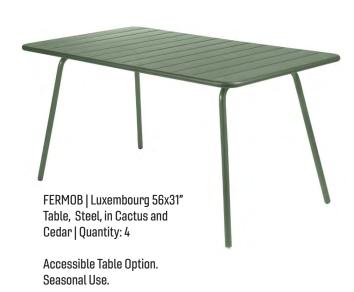

FERMOB | Surprising Side Chair, Steel, in Cactus and Cedar | Quantity: 88

FERMOB | Luxembourg 31x31" Table (Pedestal) Steel, in Cactus and Cedar | Quantity: 16

Seasonal Use

VICTOR STANLEY | SD-42 TRASH RECEPTACLE | GREEN | Quantity: 7