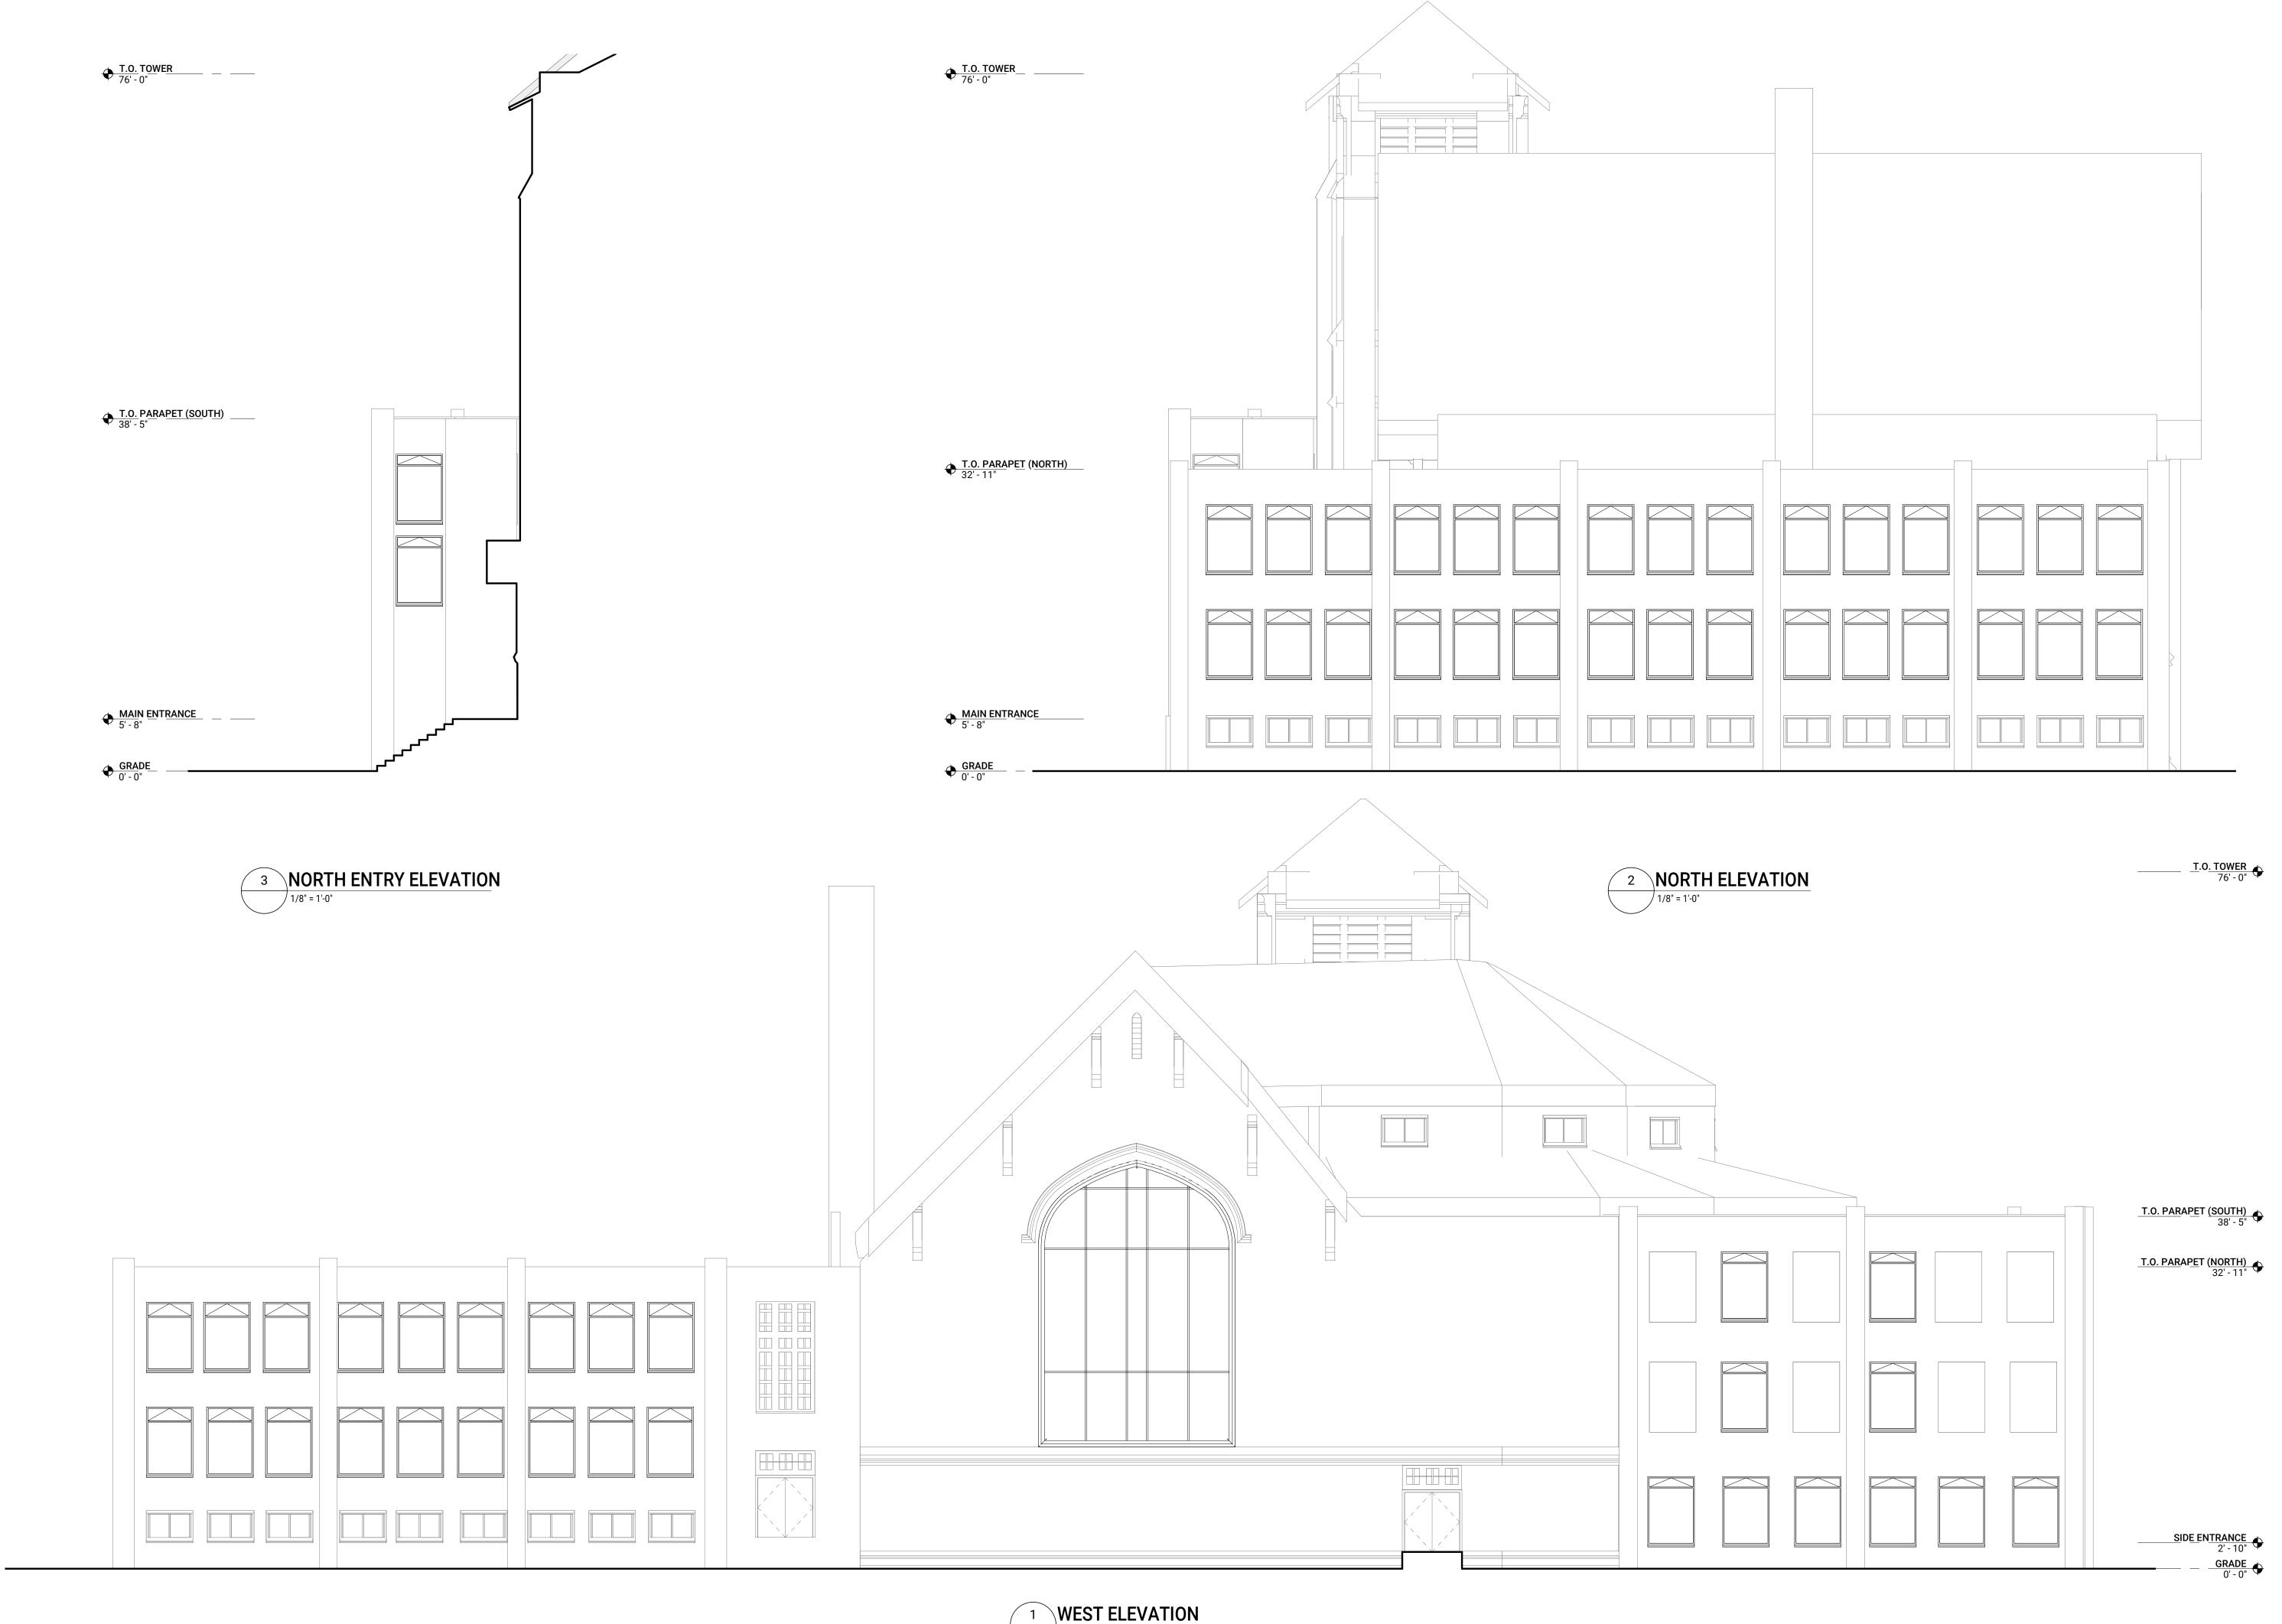

#### Replace large Gothic windows on 14th Street and the rear of the building.

The reasons for the denial are a failure to meet the following specific Standards or Elements:

- 2. The historic character of a property shall be retained and preserved. The removal of historic materials or alteration of features and spaces that characterize a property shall be avoided.
- 5. Deteriorated historic features shall be repaired rather than replaced. Where the severity of deterioration requires replacement of a distinctive feature, the new feature shall match the old in design, color, texture, and other visual qualities and, where possible, materials. Replacement of missing features shall be substantiated by documentary, physical, or pictorial evidence.

Replace doors and windows per the submitted documents, drawings, and other submitted materials, EXCEPT FOR the large Gothic windows on 14th Street and the rear of the building.

3.Lead Time: About 30 days after deposit and comfirmed all the information.

1 EAST ELEVATION

1/8" = 1'-0"

**EXTERIOR ELEVATIONS** 

1/8" = 1'-0"

STUDIO DETROIT

ARCHITECTS

2040 PARK AVENUE, SUITE 200
DETROIT, MICHIGAN 48226
313.919.5886 - 313.909.3607
STUDIO-DETROIT.COM

PROJECT 1504

KING SOLOMON 6100 14TH ST, DETROIT, MI 48208

**EXTERIOR ELEVATIONS** 

**A2.2**