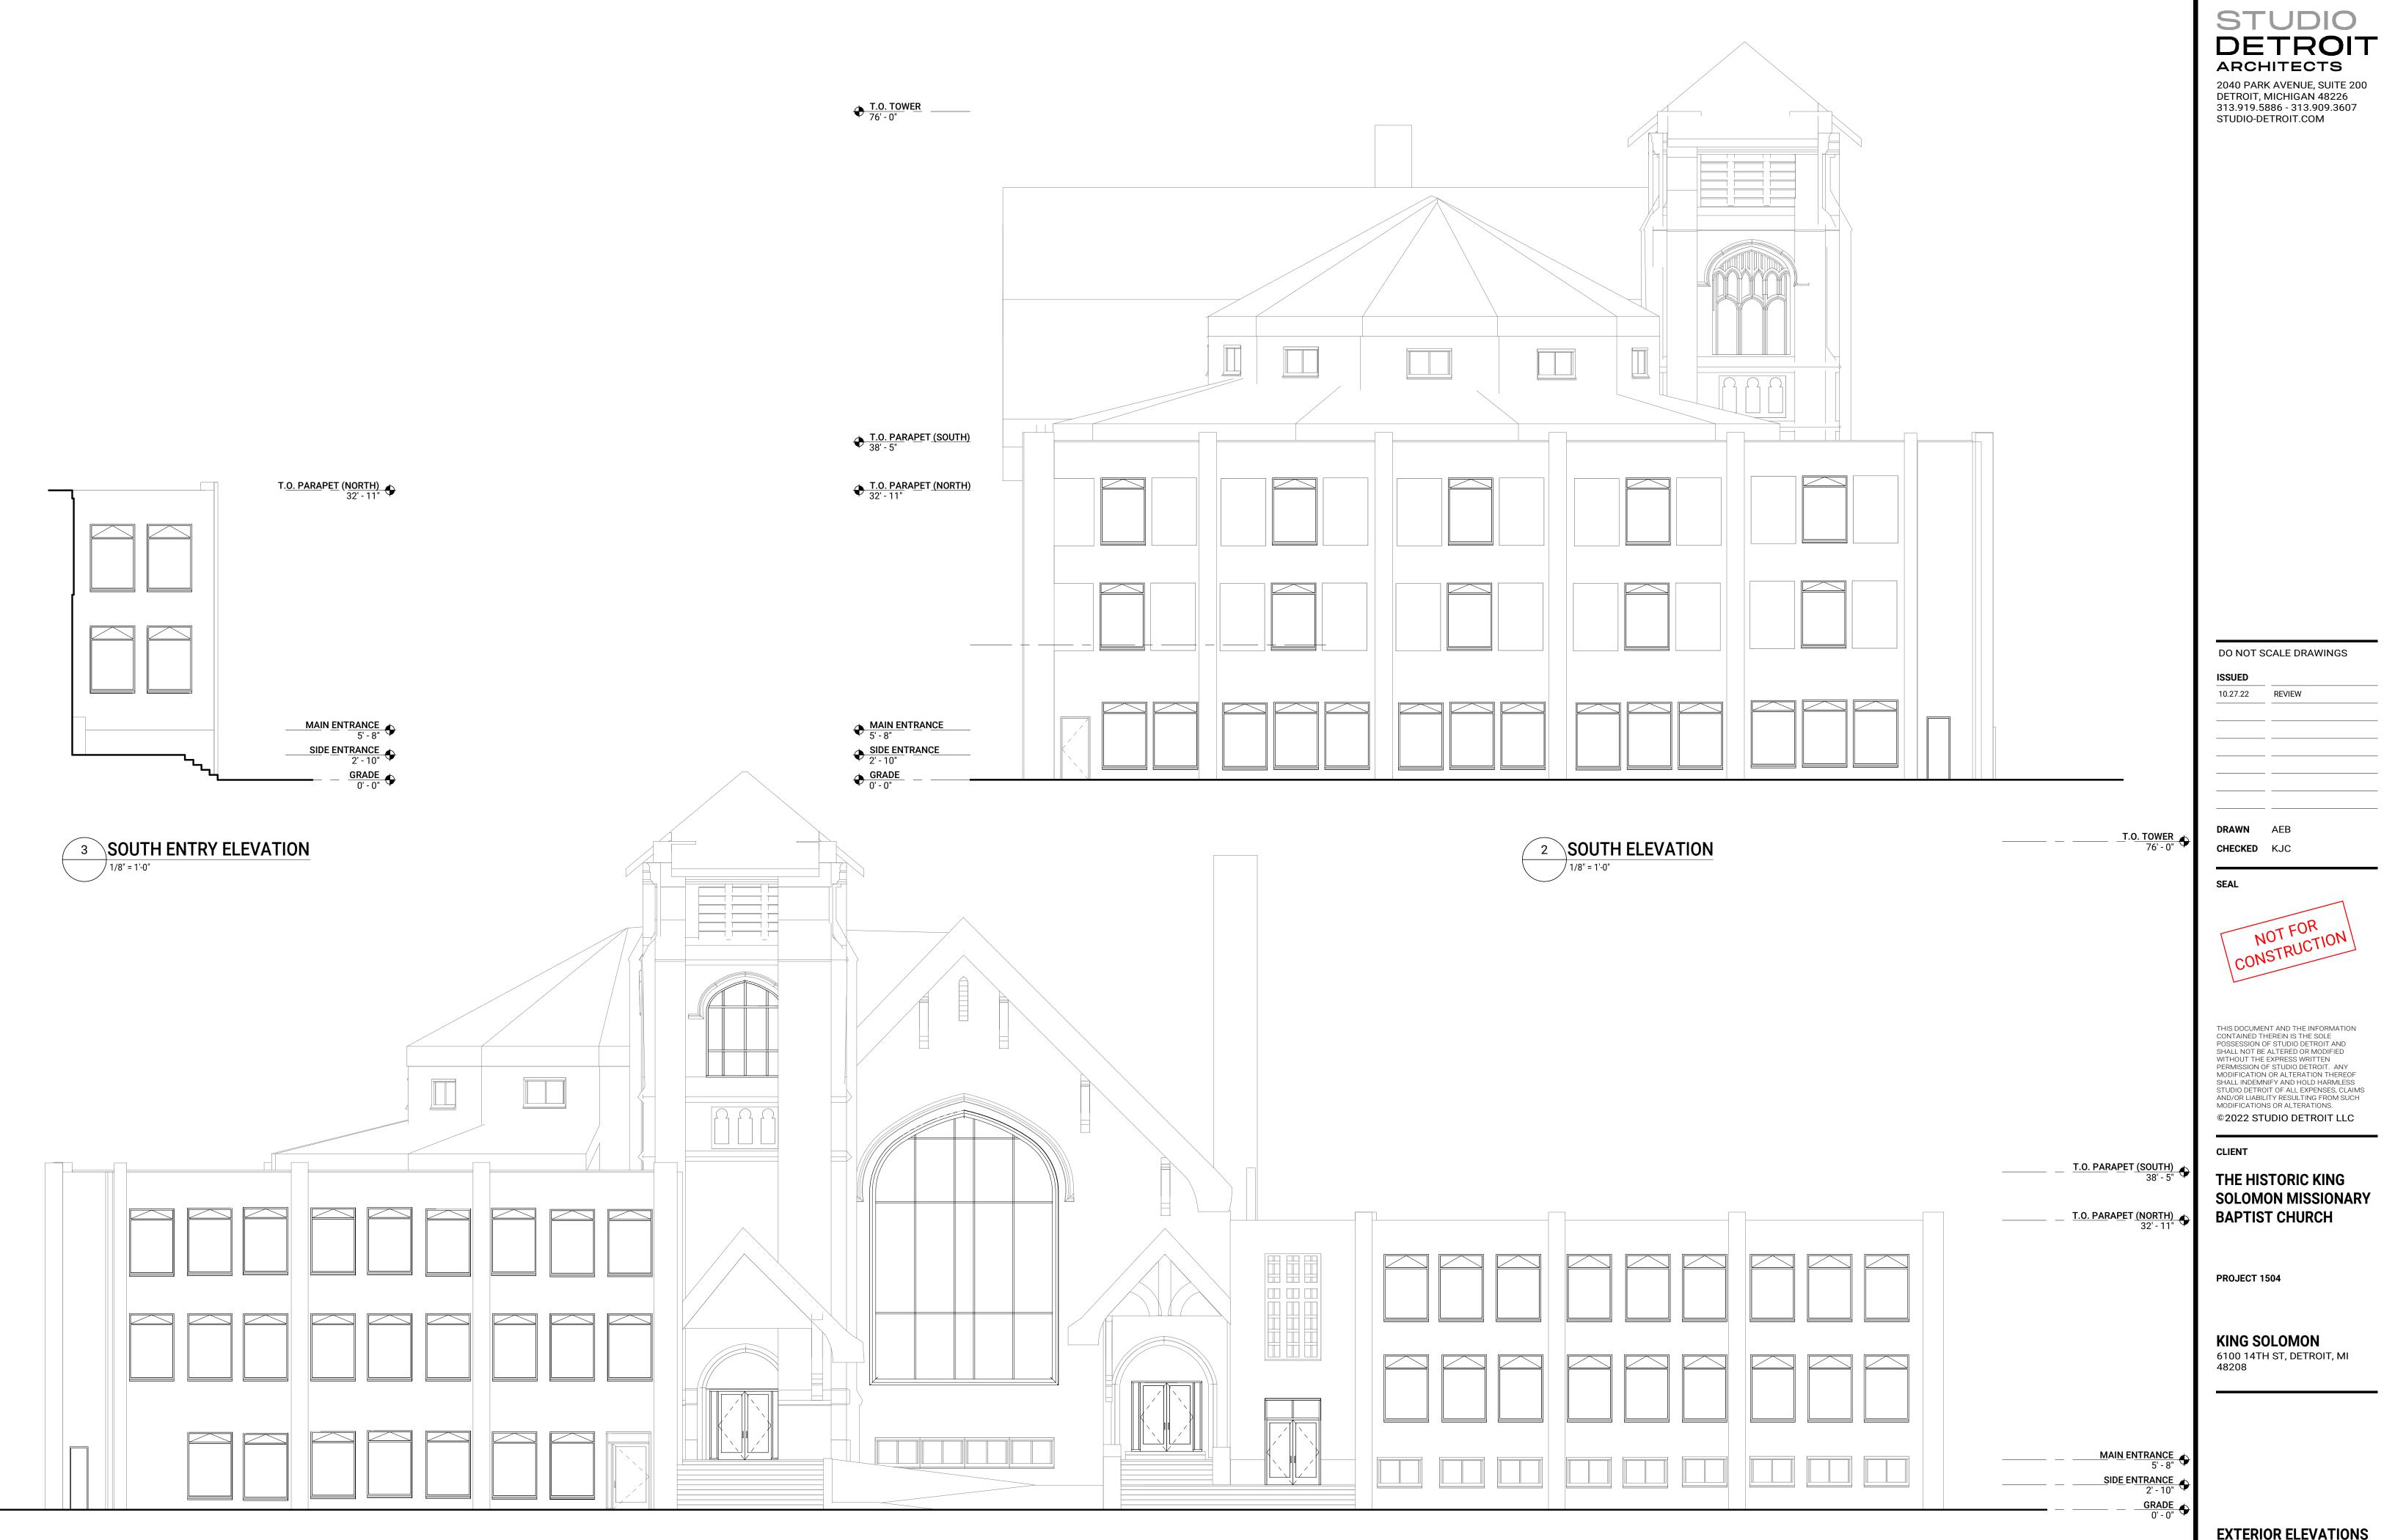

#### Replace large Gothic windows on 14th Street and the rear of the building.

The reasons for the denial are a failure to meet the following specific Standards or Elements:

- 2. The historic character of a property shall be retained and preserved. The removal of historic materials or alteration of features and spaces that characterize a property shall be avoided.
- 5. Deteriorated historic features shall be repaired rather than replaced. Where the severity of deterioration requires replacement of a distinctive feature, the new feature shall match the old in design, color, texture, and other visual qualities and, where possible, materials. Replacement of missing features shall be substantiated by documentary, physical, or pictorial evidence.

Replace doors and windows per the submitted documents, drawings, and other submitted materials, EXCEPT FOR the large Gothic windows on 14th Street and the rear of the building.

3.Lead Time: About 30 days after deposit and comfirmed all the information.

1 EAST ELEVATION

1/8" = 1'-0"

**EXTERIOR ELEVATIONS** 

1/8" = 1'-0"

STUDIO DETROIT

ARCHITECTS

2040 PARK AVENUE, SUITE 200
DETROIT, MICHIGAN 48226
313.919.5886 - 313.909.3607
STUDIO-DETROIT.COM

PROJECT 1504

KING SOLOMON 6100 14TH ST, DETROIT, MI 48208

**EXTERIOR ELEVATIONS** 

**A2.2**