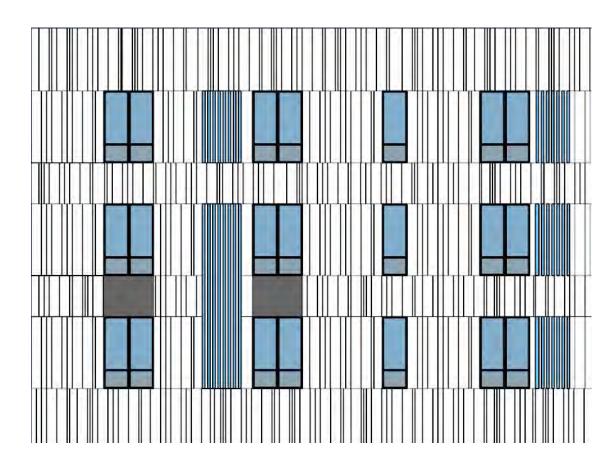

## PROPORTION OF OPENINGS WITHIN THE FACADE

Areas of void generally constitute between fifteen (15) percent and thirty-five (35) percent of the total facade area excluding roof. Proportions of the openings themselves are generally taller than wide; in some cases, vertically proportioned units are combined to fill an opening wider than tall.

## RHYTHM OF SOLIDS TO VOIDS IN FRONT FACADE

Victorian structures in the district often **display great freedom in the placement of openings in the facades**, although older examples are generally more regular in such placement than later examples. In later apartments, openings tend to be very regular.

## DEGREE OF COMPLEXITY WITH THE FACADES

The older houses in the district are generally characterized by a high degree of **complexity within the facades**, with bay windows, towers, porches, windows and door hoods, elaborate cornices and other devices used to decorate the buildings. Newer houses in the northern end of the district and older houses in the southern end tend to be somewhat simpler than high Victorian structures between them; later apartment and commercial buildings tend to more **classical decorative elements of a simpler kind.** 

#### DEGREE OF COMPLEXITY WITH THE FACADES

**UPDATED DESIGN PROPOSAL - MATERIALS** 

WEST ELEVATION

NORTH ELEVATION

THIS IS A 3-PAGE FORM - ALL INFORMATION IS REQUIRED FOR PROJECT REVIEW