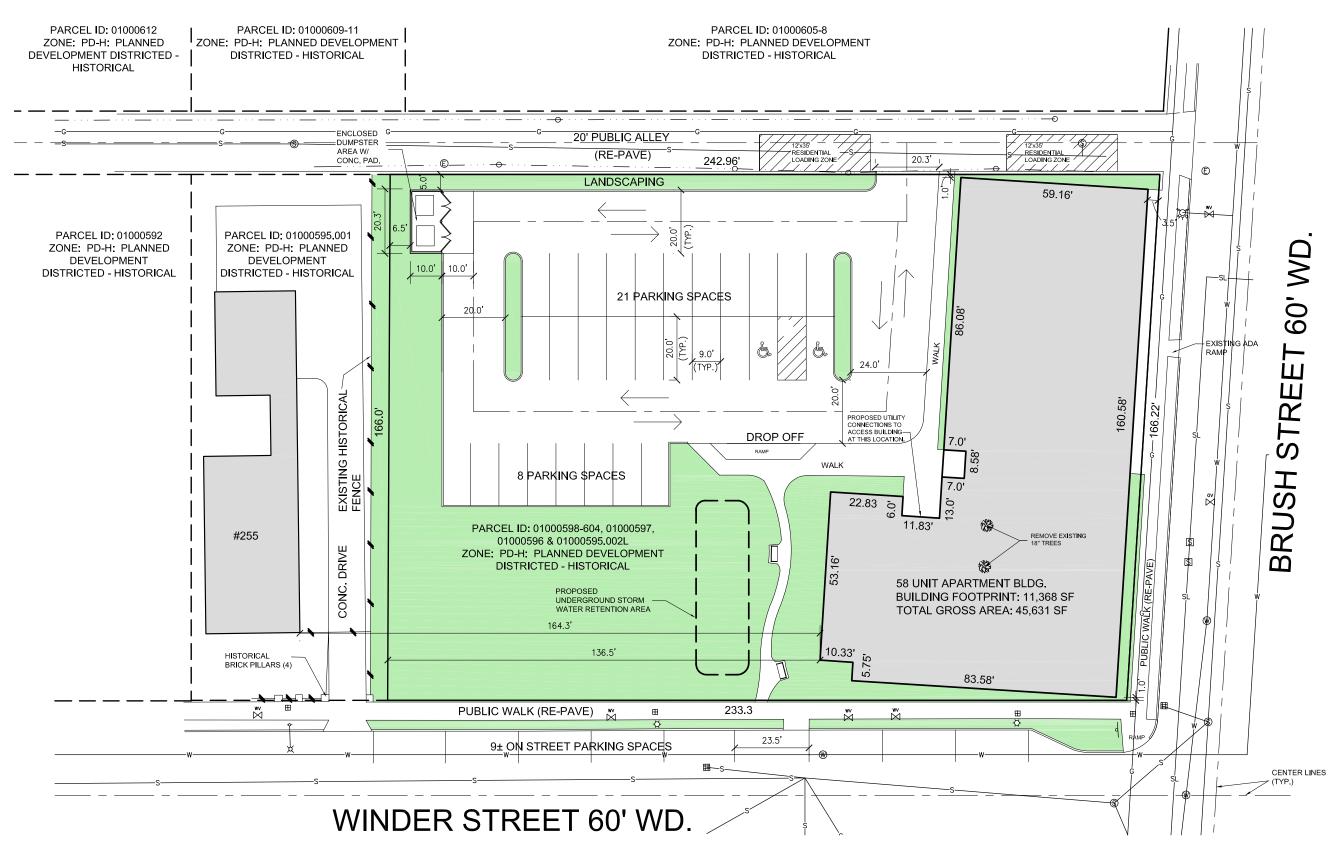

GROSS FLOOR AREA = 45,631 SF

FAR = 45,631/39,501 FAR = 1.16

NOT TO SCALE See Full Size Sheet Also Included in the Submission

SITE STRATEGY - DETAIL