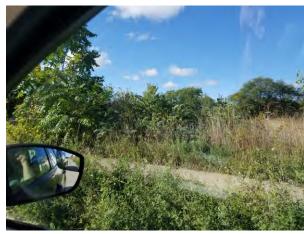

## RELATIONSHIP OF LANDSCAPE FEATURES AND SURFACE TREATMENTS

The major landscape feature of the district is vacant land, which creates a feeling that buildings are missing in the district. Some houses have more than the standard fifty (50) food lot, and have wide side yards. **Individual** houses have front lawns often subdivided by walks leading to the entrance; lawns are exceedingly shallow or non-existent in the area between Beaubien and Brush. **Side drives are** rare, access to garages or coach houses being from the alleys.

## RELATIONSHIP OF OPEN SPACE TO STRUCTURES

There is a large quantity of open space in the area, due to demolition of buildings. The character of this open space is haphazard as it relates to buildings, and indicates the unplanned nature of demolitions due to decline. **The feeling created is that buildings are missing and should be present.** On Watson and Edmund between John R. and Brush, the streets have been removed and replaced with landscaped malls. The traditional relationship of houses to street has thus become a relationship between houses and landscaped strip open space.