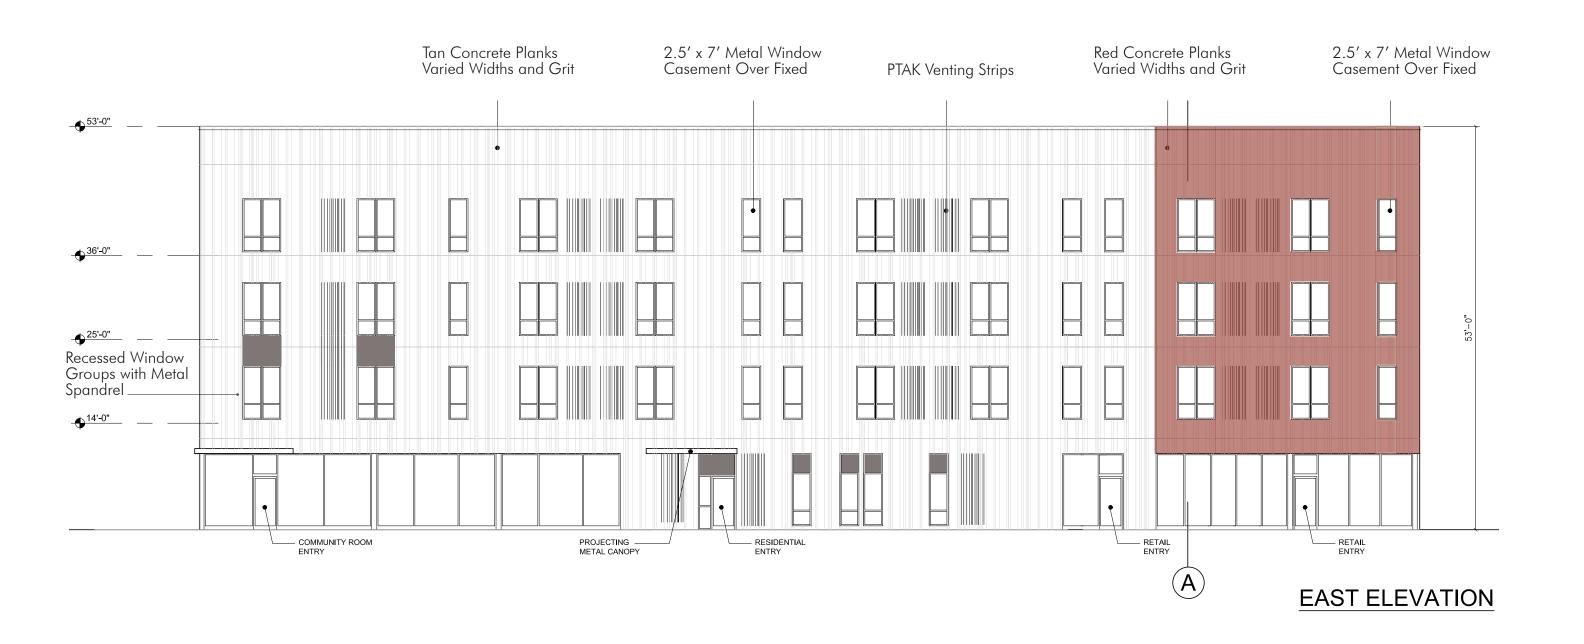

### **KEY DEVELOPMENTS:**

- Variation in tone, texture, and size of concrete planks applied to a simple massing continues to be the basis of design
- Additional projection at Winder-Brush corner adds planar variation
- Red tone is more prevalent, improving the desired historic neighborhood fit and palette (see Materials page)
- Coping at building top

UPDATED DESIGN PROPOSAL

• Red is predominant color on winder

• Projection at Winder corner with recessed window combination and bronze spandrels

• Projection and depth at Northeast corner

#### WINDOWS AND STOREFRONT

Windows, doors, and storefront to be an energy efficient window system with insulated glass, 4 1/2" frame depth, dark bronze color.

#### FIBER REINFORCED CONCRETE PANELS

Panels to be applied in a rainscreen system with slot venting for P-TAC units. Two colors fields (Red and Tan) with varied texture & widths (3", 6", and 12" planks) coursed vertically.