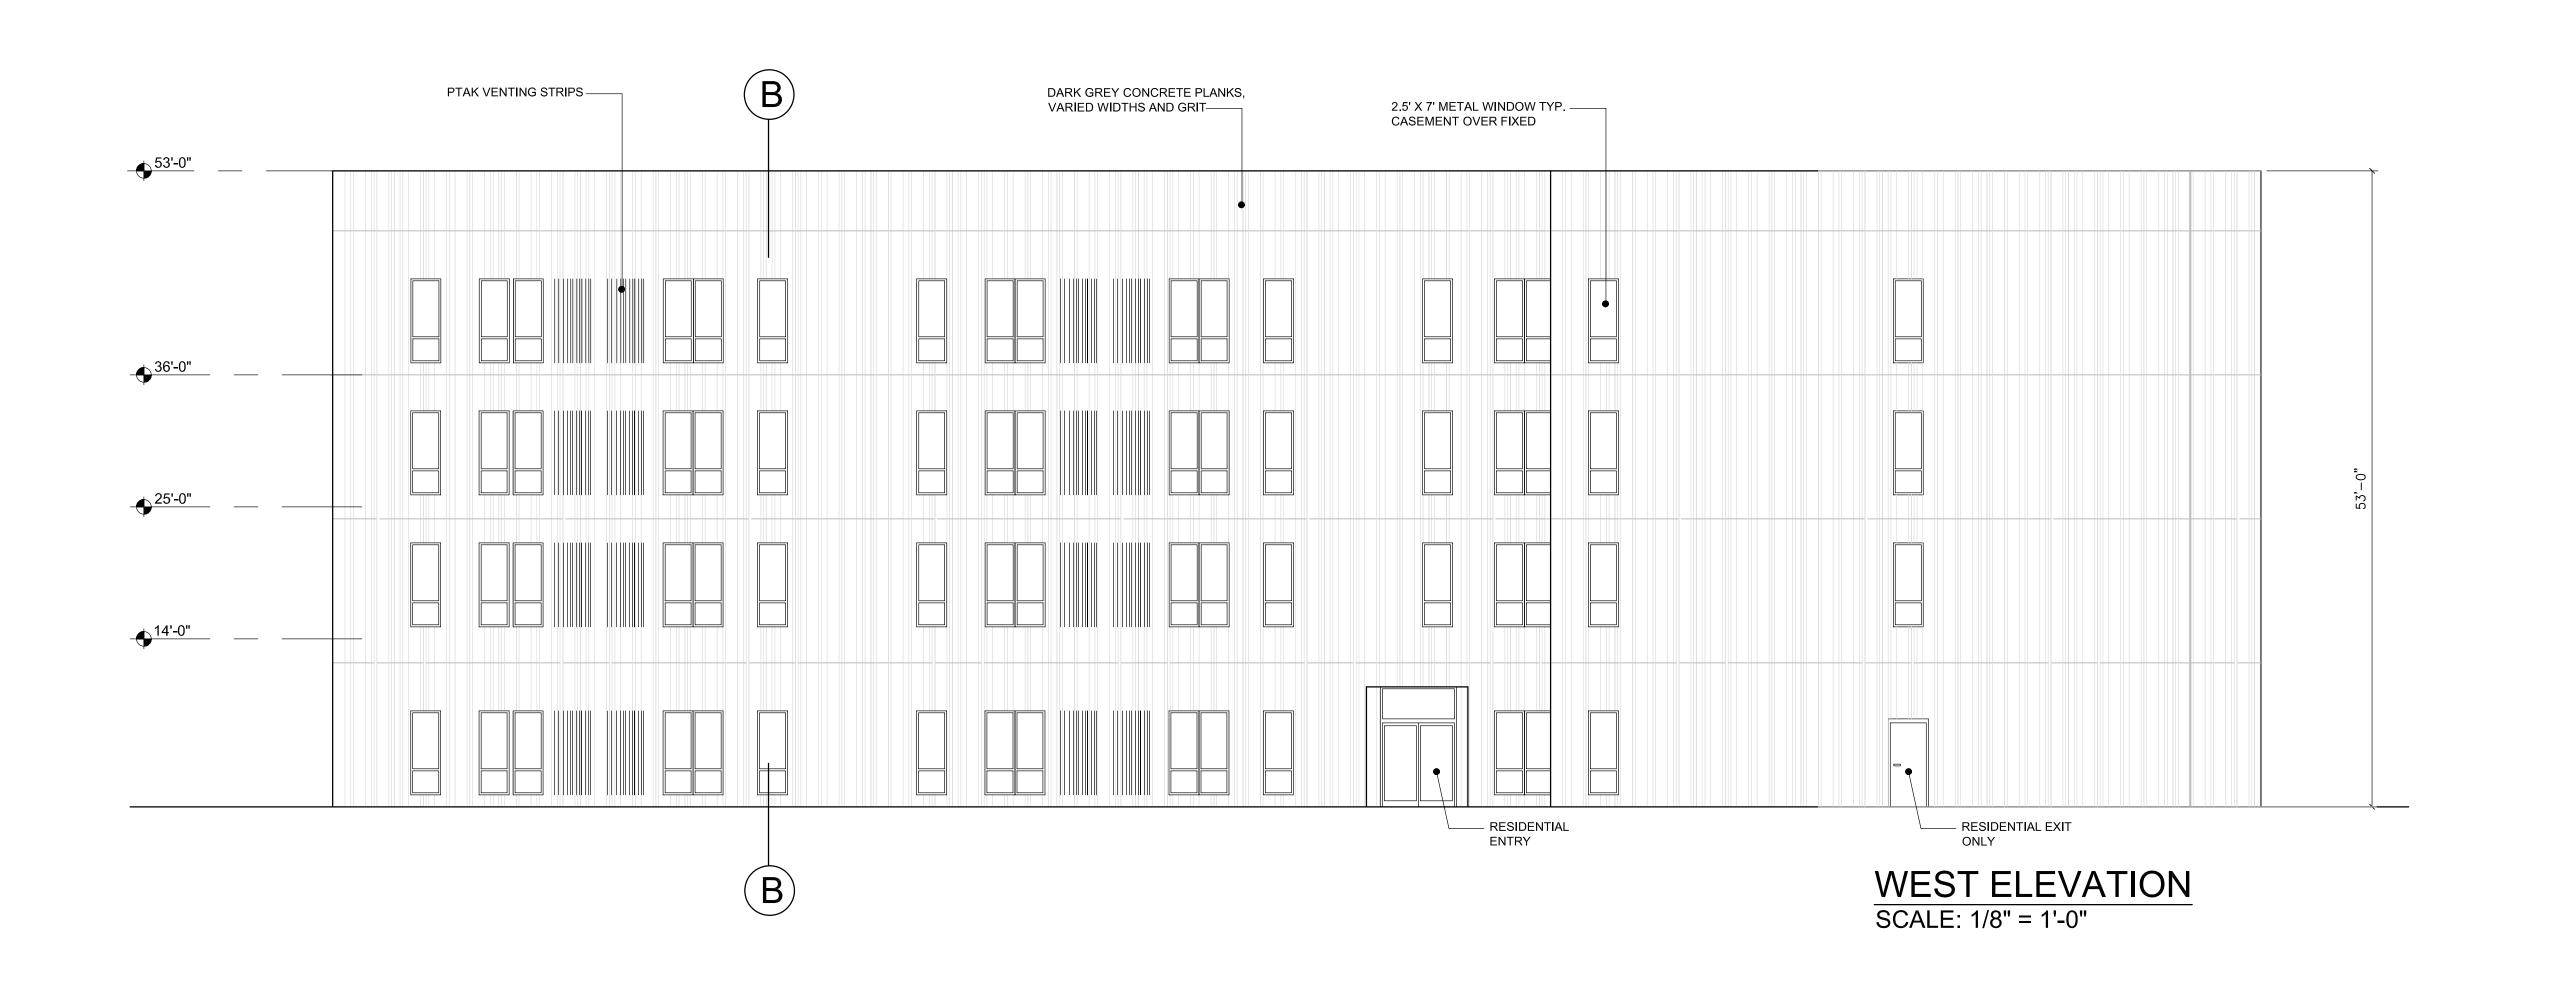

#### WINDOWS AND STOREFRONT

Windows, doors, and storefront to be an energy efficient window system with insulated glass, 4 1/2" frame depth, dark bronze color.

#### FIBER REINFORCED CONCRETE PANELS

Panels to be applied in a rainscreen system with slot venting for P-TAC units. Two colors fields (Red and Tan) with varied texture & widths (3", 6", and 12" planks) coursed vertically.

### SKIN PATTERN, DETAIL, AND VARIATION

Varied widths and textures combined with slotted areas that screen P-Tac heating units create a rich facade system on an otherwise simple building mass and window pattern.

#### DEGREE OF COMPLEXITY WITH THE FACADES

**UPDATED DESIGN PROPOSAL - MATERIALS** 

WEST ELEVATION

NORTH ELEVATION

THIS IS A 3-PAGE FORM - ALL INFORMATION IS REQUIRED FOR PROJECT REVIEW