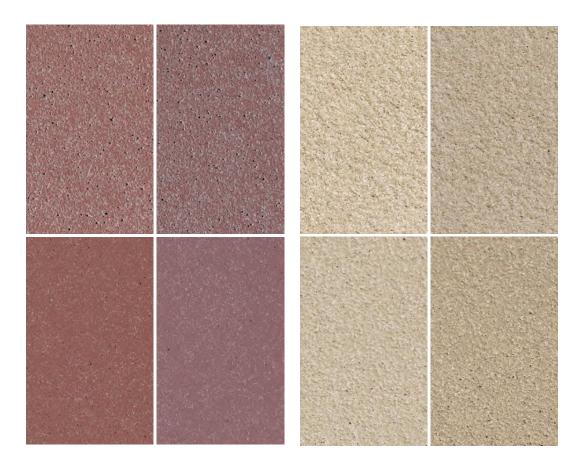

#### FIBER REINFORCED CONCRETE PANELS

Panels to be applied in a rainscreen system with slot venting for P-TAC units. Two colors fields (Red and Tan) with varied texture & widths (3", 6", and 12" planks) coursed vertically.