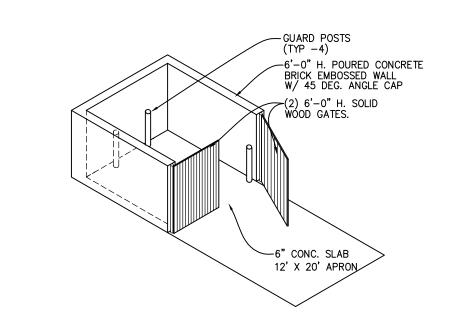

GROSS FLOOR AREA = 45,631 SF

FAR = 45,631/39,501 FAR = 1.16

NOT TO SCALE See Full Size Sheet Also Included in the Submission

SITE STRATEGY - DETAIL