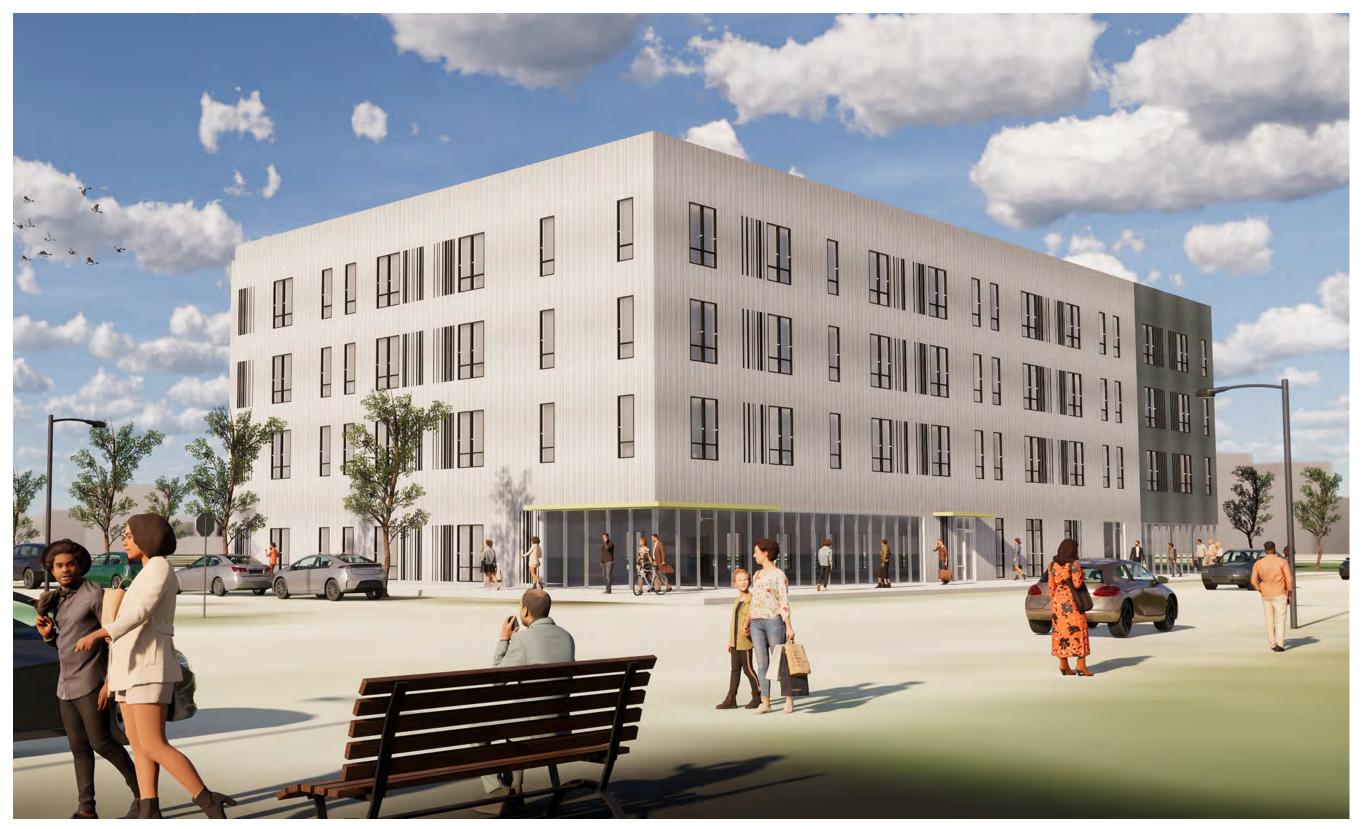

### **KEY DEVELOPMENTS:**

- Variation in tone, texture, and size of concrete planks applied to a simple massing continues to be the basis of design
- Additional projection at Winder-Brush corner adds planar variation
- Red tone is more prevalent, improving the desired historic neighborhood fit and palette (see Materials page)
- Coping at building top

UPDATED DESIGN PROPOSAL

• Red is predominant color on winder

• Projection at Winder corner with recessed window combination and bronze spandrels

• Projection and depth at Northeast corner