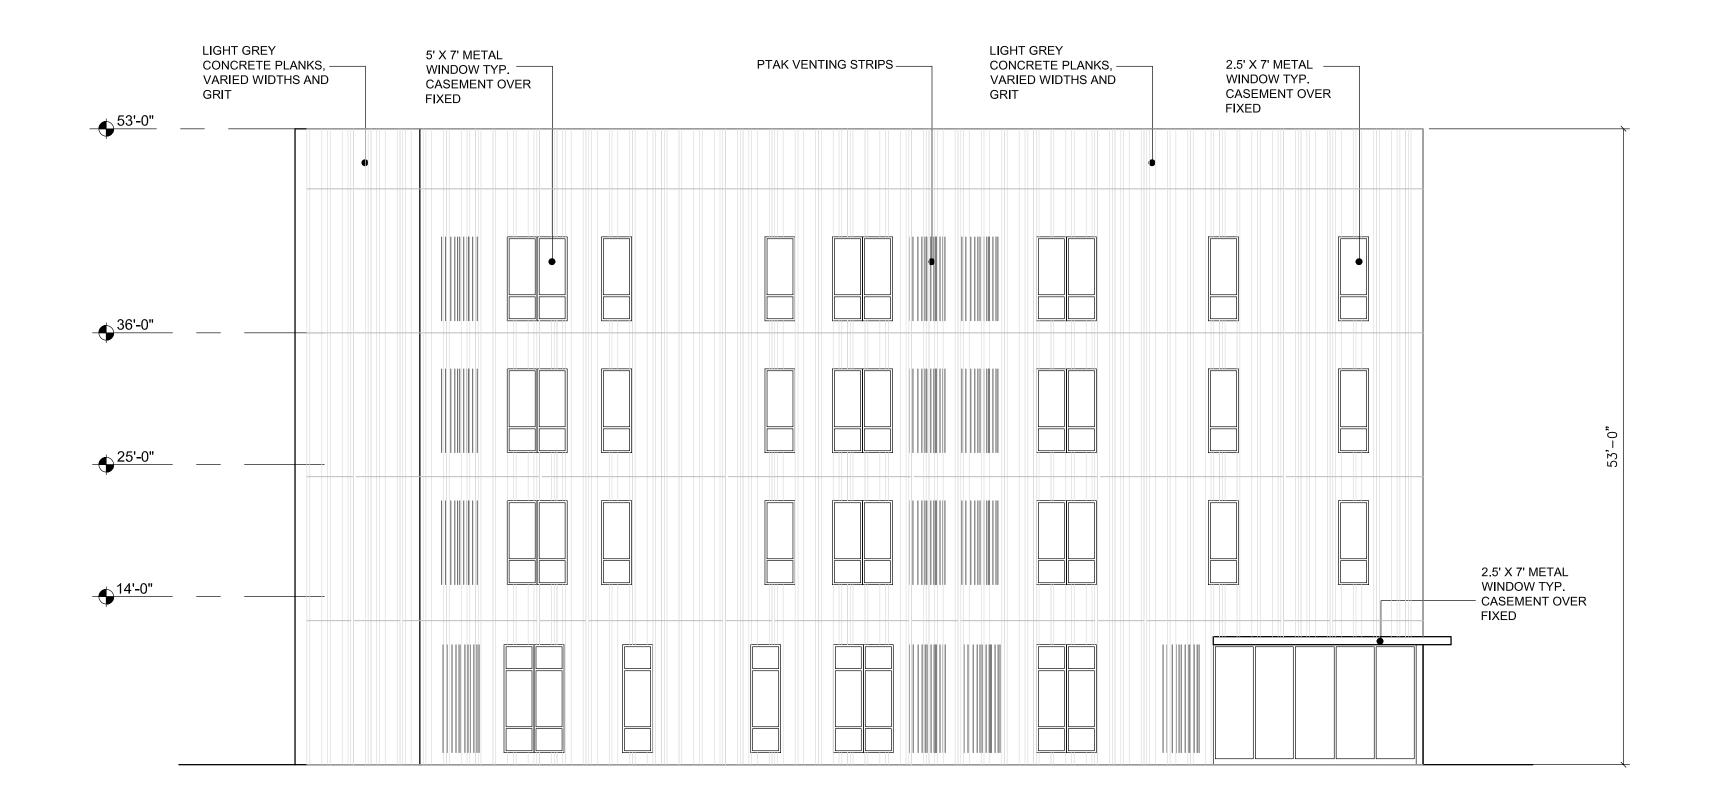

#### WINDOWS AND STOREFRONT

Windows, doors, and storefront to be an energy efficient window system with insulated glass, 4 1/2" frame depth, dark bronze color.

#### FIBER REINFORCED CONCRETE PANELS

Panels to be applied in a rainscreen system with slot venting for P-TAC units. Two colors fields (Red and Tan) with varied texture & widths (3", 6", and 12" planks) coursed vertically.

### SKIN PATTERN, DETAIL, AND VARIATION

Varied widths and textures combined with slotted areas that screen P-Tac heating units create a rich facade system on an otherwise simple building mass and window pattern.