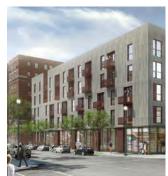

### **KEY DEVELOPMENTS:**

- Variation in tone, texture, and size of concrete planks applied to a simple massing continues to be the basis of design
- Additional projection at Winder-Brush corner adds planar variation
- Red tone is more prevalent, improving the desired historic neighborhood fit and palette (see Materials page)
- Coping at building top

UPDATED DESIGN PROPOSAL

• Red is predominant color on winder

• Projection at Winder corner with recessed window combination and bronze spandrels

• Projection and depth at Northeast corner