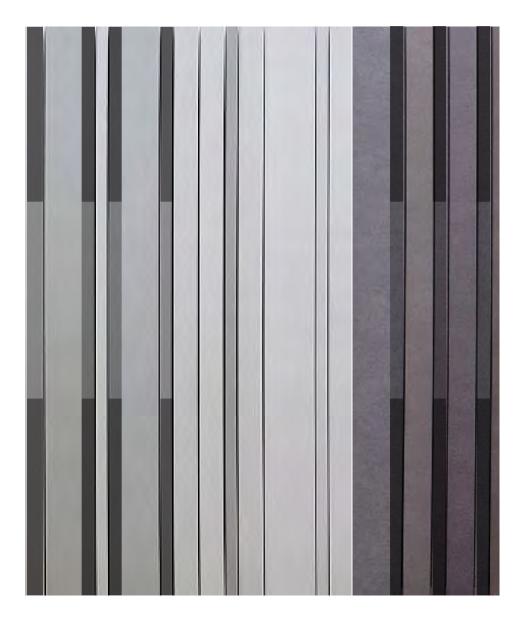

#### FIBER REINFORCED CONCRETE PANELS

Panels to be applied in a rainscreen system with slot venting for P-TAC units. Two colors fields (Red and Tan) with varied texture & widths (3", 6", and 12" planks) coursed vertically.

### SKIN PATTERN, DETAIL, AND VARIATION

Varied widths and textures combined with slotted areas that screen P-Tac heating units create a rich facade system on an otherwise simple building mass and window pattern.