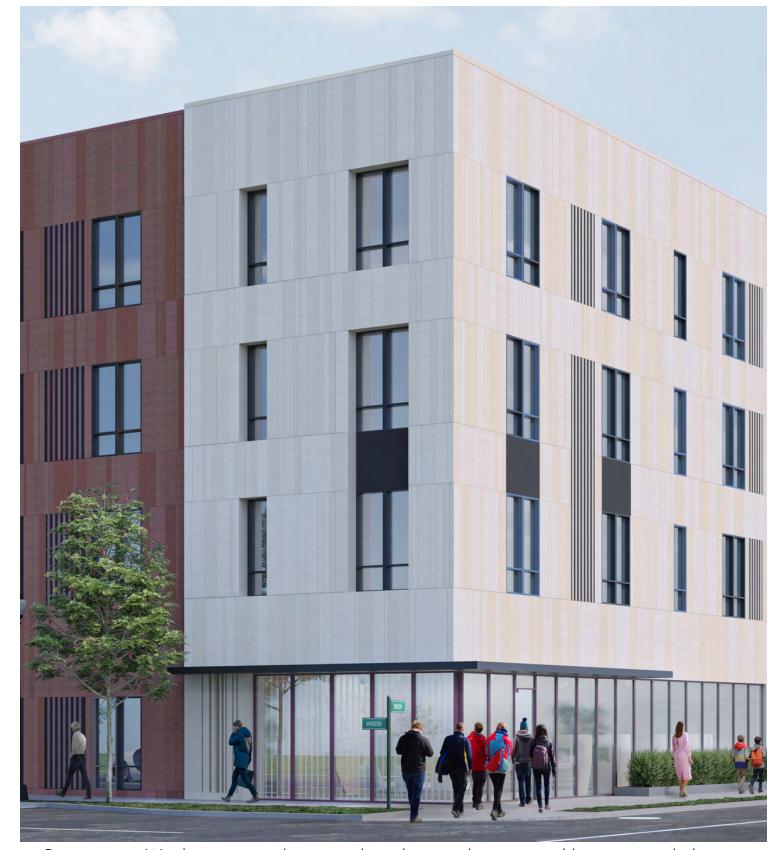

### **KEY DEVELOPMENTS:**

- Variation in tone, texture, and size of concrete planks applied to a simple massing continues to be the basis of design
- Additional projection at Winder-Brush corner adds planar variation
- Red tone is more prevalent, improving the desired historic neighborhood fit and palette (see Materials page)
- Coping at building top

UPDATED DESIGN PROPOSAL

• Red is predominant color on winder

• Projection at Winder corner with recessed window combination and bronze spandrels

• Projection and depth at Northeast corner

#### FIBER REINFORCED CONCRETE PANELS

Panels to be applied in a rainscreen system with slot venting for P-TAC units. Two colors fields (Red and Tan) with varied texture & widths (3", 6", and 12" planks) coursed vertically.

### SKIN PATTERN, DETAIL, AND VARIATION

Varied widths and textures combined with slotted areas that screen P-Tac heating units create a rich facade system on an otherwise simple building mass and window pattern.