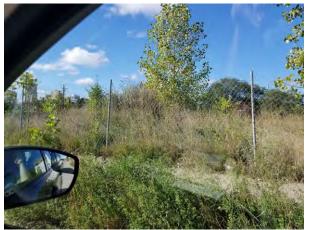

## RELATIONSHIP OF LANDSCAPE FEATURES AND SURFACE TREATMENTS

The major landscape feature of the district is vacant land, which creates a feeling that buildings are missing in the district. Some houses have more than the standard fifty (50) food lot, and have wide side yards. **Individual** houses have front lawns often subdivided by walks leading to the entrance; lawns are exceedingly shallow or non-existent in the area between Beaubien and Brush. **Side drives are** rare, access to garages or coach houses being from the alleys.

## RELATIONSHIP OF OPEN SPACE TO STRUCTURES

There is a large quantity of open space in the area, due to demolition of buildings. The character of this open space is haphazard as it relates to buildings, and indicates the unplanned nature of demolitions due to decline. **The feeling created is that buildings are missing and should be present.** On Watson and Edmund between John R. and Brush, the streets have been removed and replaced with landscaped malls. The traditional relationship of houses to street has thus become a relationship between houses and landscaped strip open space.