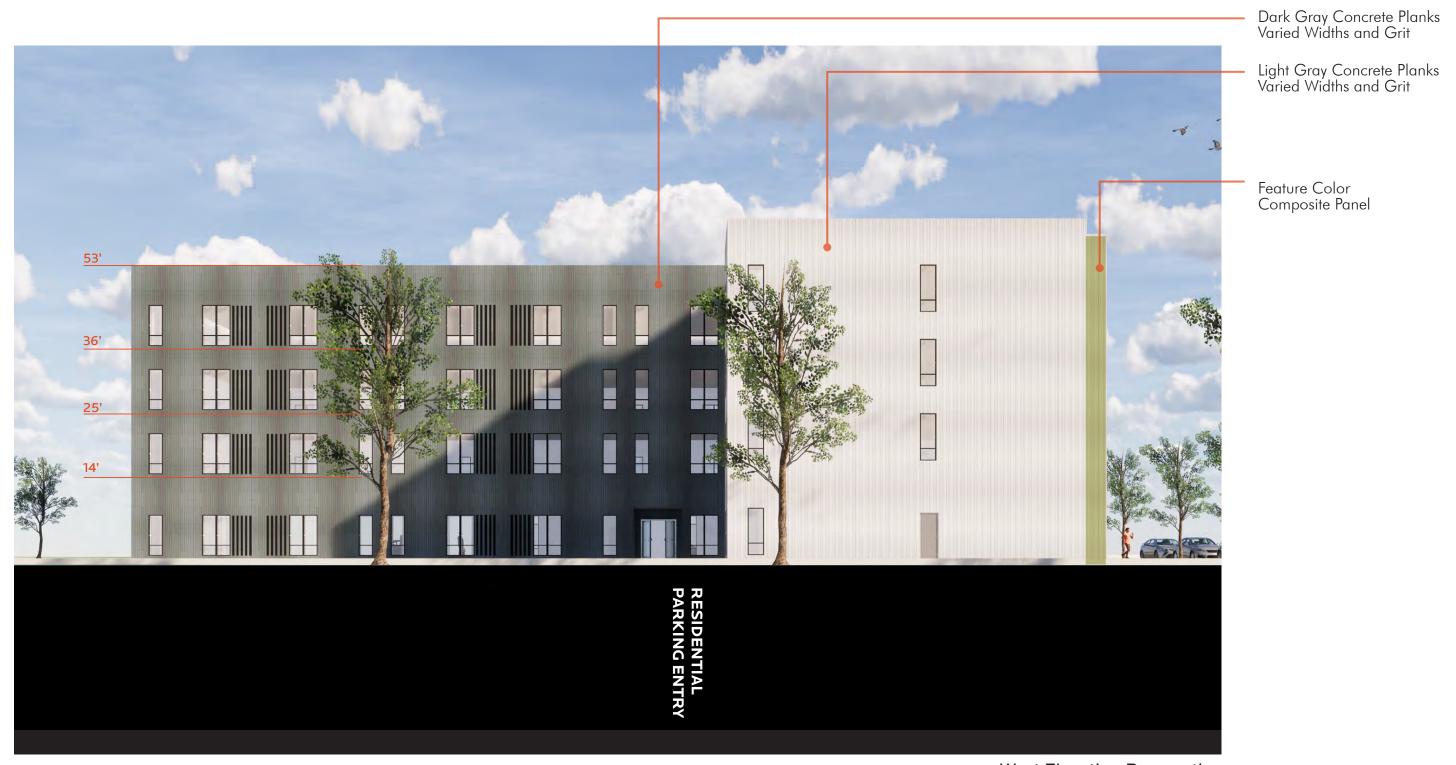

### **KEY DEVELOPMENTS:**

- Variation in tone, texture, and size of concrete planks applied to a simple massing continues to be the basis of design
- Additional projection at Winder-Brush corner adds planar variation
- Red tone is more prevalent, improving the desired historic neighborhood fit and palette (see Materials page)
- Coping at building top

UPDATED DESIGN PROPOSAL

• Red is predominant color on winder

• Projection at Winder corner with recessed window combination and bronze spandrels

• Projection and depth at Northeast corner

#### FIBER REINFORCED CONCRETE PANELS

Panels to be applied in a rainscreen system with slot venting for P-TAC units. Two colors fields (Red and Tan) with varied texture & widths (3", 6", and 12" planks) coursed vertically.