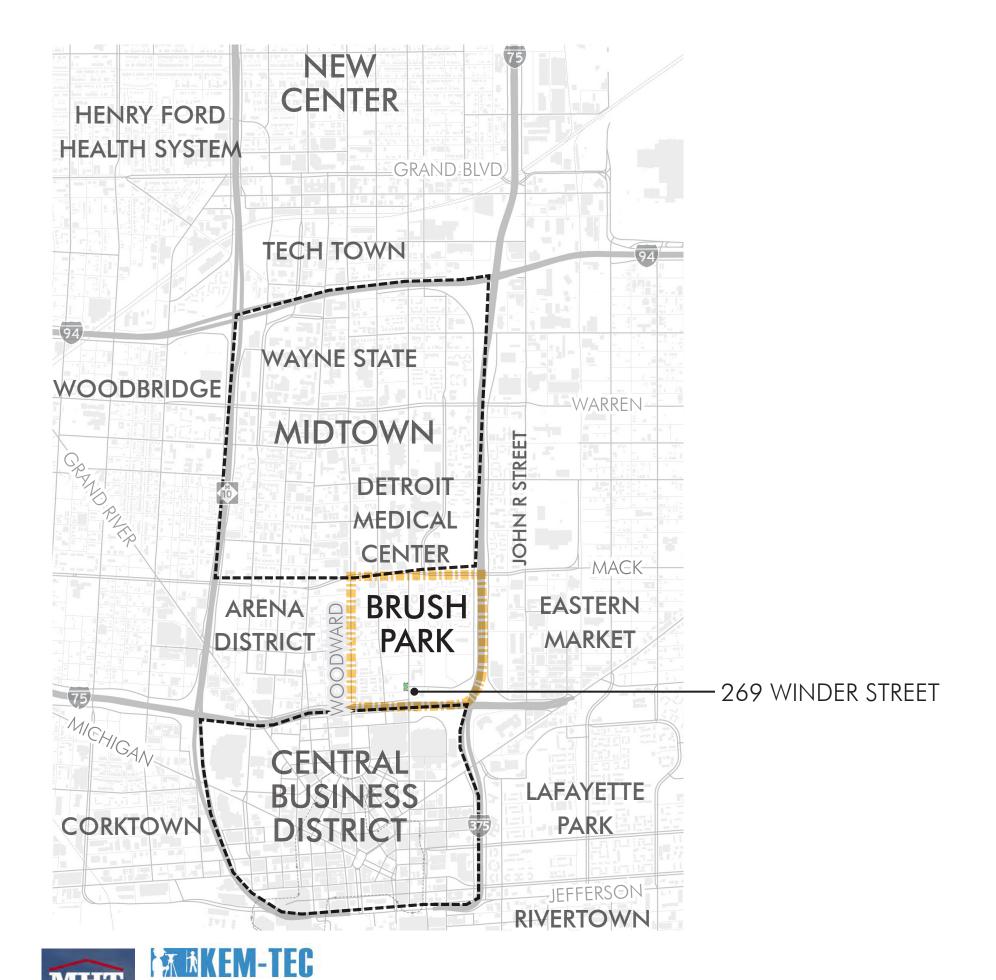

## BRUSH PARK APARTMENTS

269 Winder Street, Detroit

PREPARED FOR:

CITY OF DETROIT HISTORIC DISTRICT COMMISSION HEARING

HamiltonAnderson

Strategically located along the pedestrian and vehicular connector between the central business district and the Historic Brush Park residential district, the Brush Park Apartments at 269 Winder will contribute to the fabric, vibrancy, and accessibility of the neighborhood.

The proposed development is uniquely positioned to anchor the Brush Park neighborhood at a critical entry point, strengthen Brush Street as a major Detroit neighborhood connector, and anchor a residential street (Winder). The project is sensitive to its historic neighbors while building on aspects of the development to the north in scale and spirit of contemporary architecture.