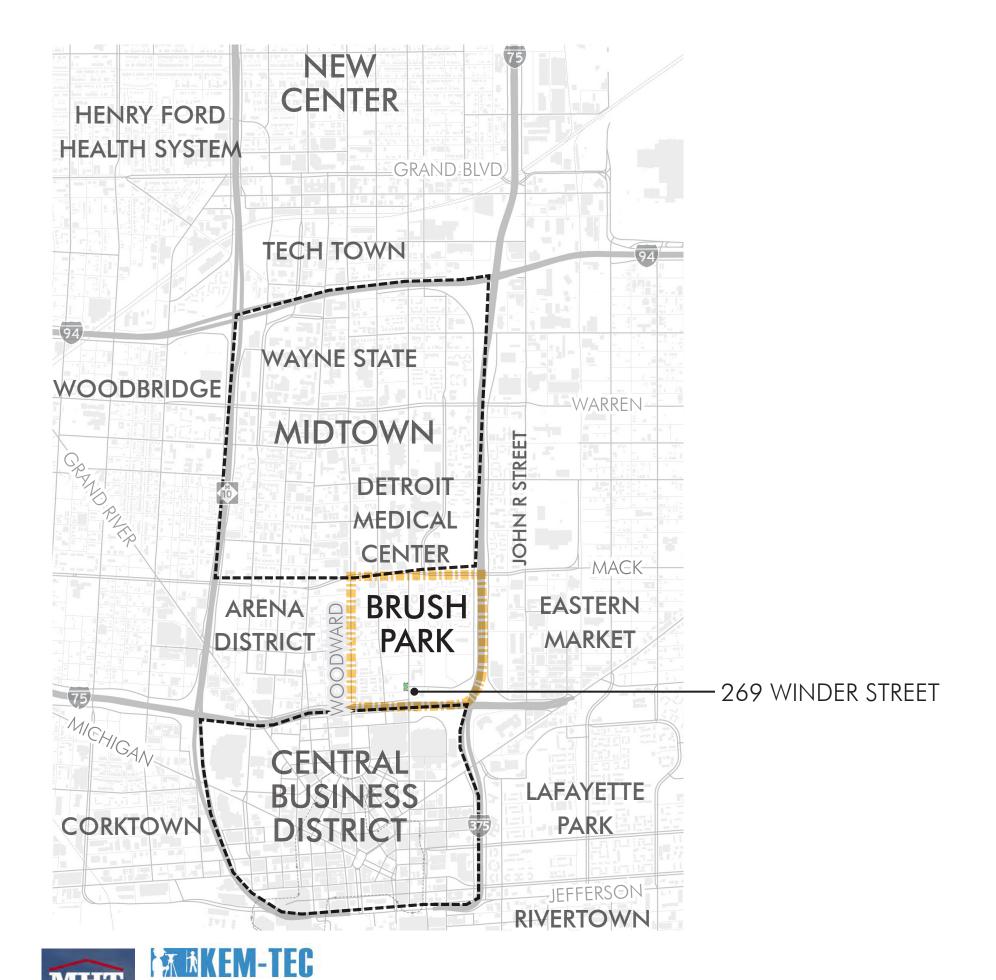

## BRUSH PARK APARTMENTS

269 Winder Street, Detroit

PREPARED FOR:

CITY OF DETROIT HISTORIC DISTRICT COMMISSION HEARING

HamiltonAnderson

Strategically located along the pedestrian and vehicular connector between the central business district and the Historic Brush Park residential district, the Brush Park Apartments at 269 Winder will contribute to the fabric, vibrancy, and accessibility of the neighborhood.