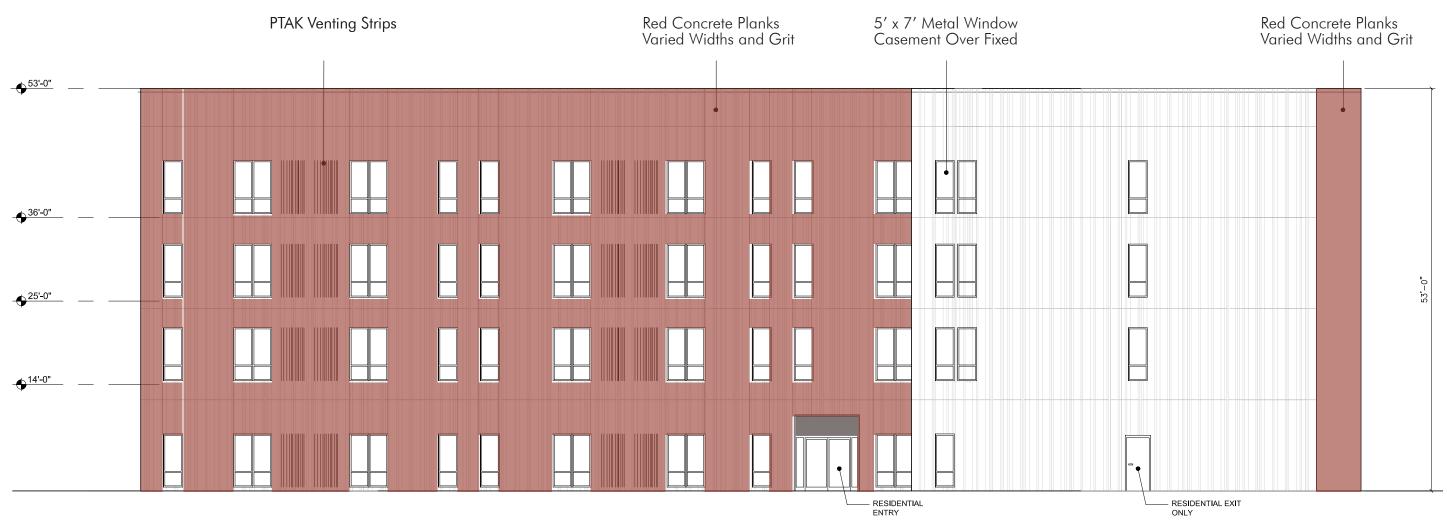

### **KEY DEVELOPMENTS:**

- Variation in tone, texture, and size of concrete planks applied to a simple massing continues to be the basis of design
- Additional projection at Winder-Brush corner adds planar variation
- Red tone is more prevalent, improving the desired historic neighborhood fit and palette (see Materials page)
- Coping at building top

UPDATED DESIGN PROPOSAL

• Red is predominant color on winder

• Projection at Winder corner with recessed window combination and bronze spandrels

• Projection and depth at Northeast corner

#### WINDOWS AND STOREFRONT

Windows, doors, and storefront to be an energy efficient window system with insulated glass, 4 1/2" frame depth, dark bronze color.

#### FIBER REINFORCED CONCRETE PANELS

Panels to be applied in a rainscreen system with slot venting for P-TAC units. Two colors fields (Red and Tan) with varied texture & widths (3", 6", and 12" planks) coursed vertically.