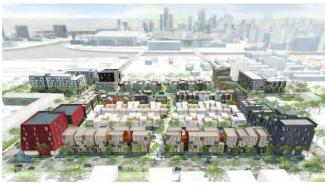

GROSS FLOOR AREA = 45,631 SF

FAR = 45,631/39,501 FAR = 1.16

NOT TO SCALE See Full Size Sheet Also Included in the Submission

SITE STRATEGY - DETAIL