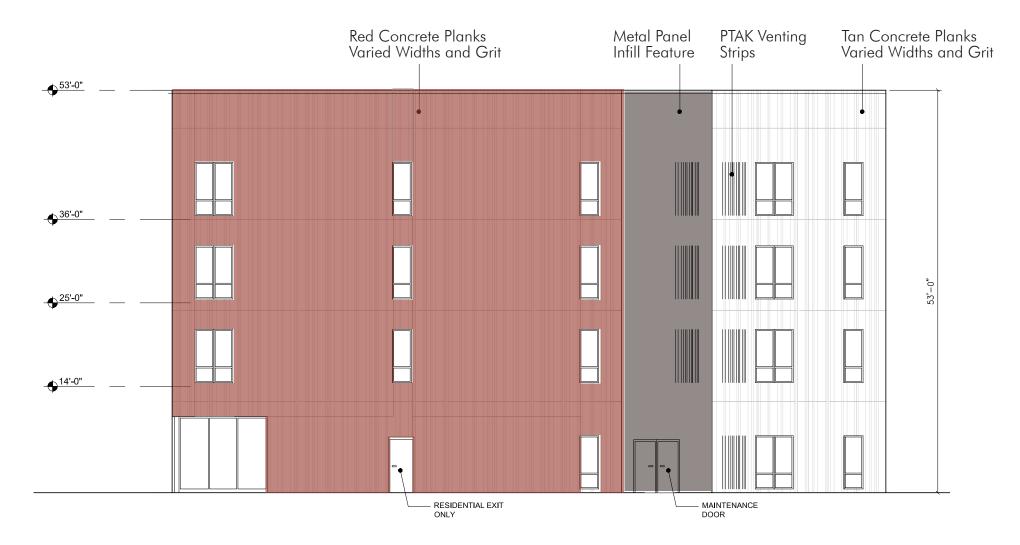

### **KEY DEVELOPMENTS:**

- Variation in tone, texture, and size of concrete planks applied to a simple massing continues to be the basis of design
- Additional projection at Winder-Brush corner adds planar variation
- Red tone is more prevalent, improving the desired historic neighborhood fit and palette (see Materials page)
- Coping at building top

UPDATED DESIGN PROPOSAL

• Red is predominant color on winder

• Projection at Winder corner with recessed window combination and bronze spandrels

• Projection and depth at Northeast corner

#### WINDOWS AND STOREFRONT

Windows, doors, and storefront to be an energy efficient window system with insulated glass, 4 1/2" frame depth, dark bronze color.

#### FIBER REINFORCED CONCRETE PANELS

Panels to be applied in a rainscreen system with slot venting for P-TAC units. Two colors fields (Red and Tan) with varied texture & widths (3", 6", and 12" planks) coursed vertically.

### SKIN PATTERN, DETAIL, AND VARIATION

Varied widths and textures combined with slotted areas that screen P-Tac heating units create a rich facade system on an otherwise simple building mass and window pattern.