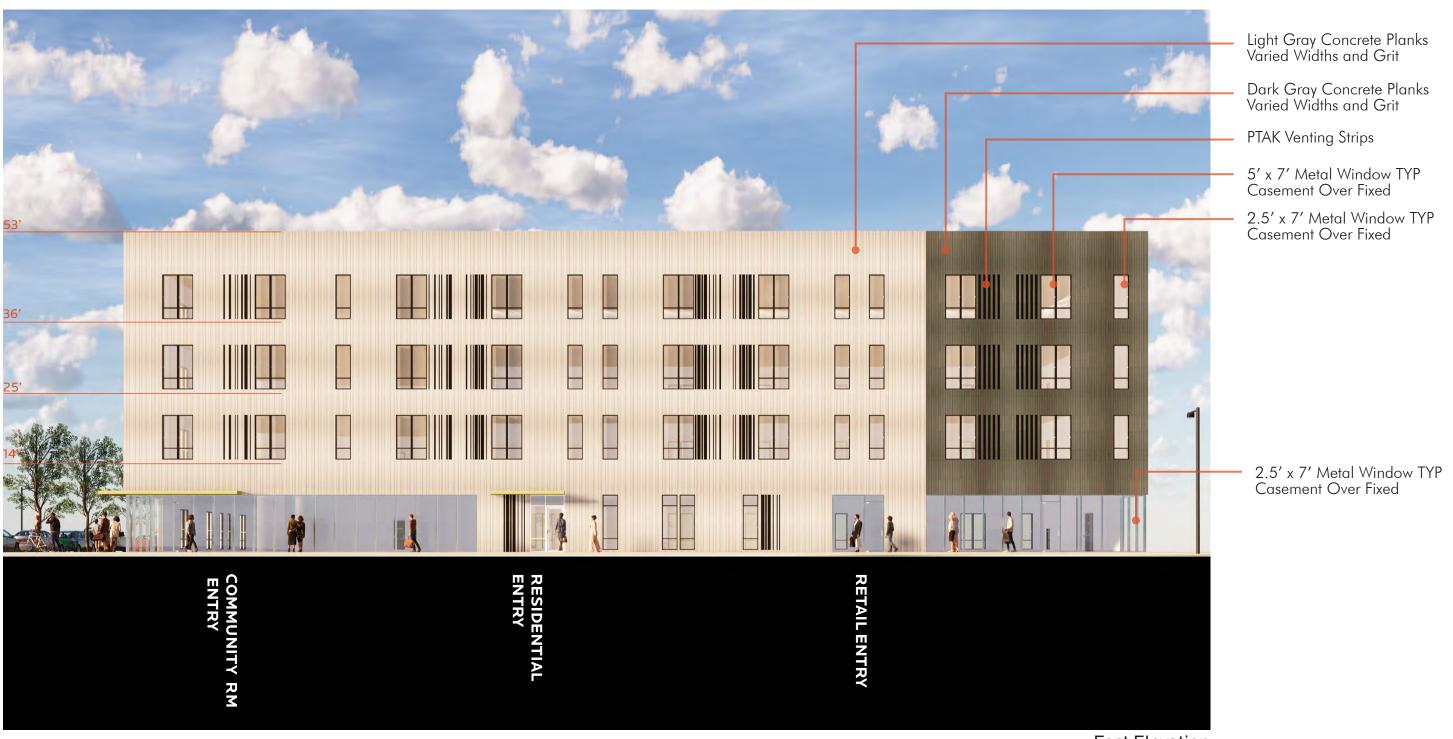

Material, texture, and color, as well as opening pattern, scale, and proportion have been evaluated relative to historic and contemporary Brush Park buildings. Buildability, longevity, and affordability are considerations while striving for a thoughtful and inventive solution.

### **KEY DEVELOPMENTS:**

- Variation in tone, texture, and size of concrete planks applied to a simple massing continues to be the basis of design
- Additional projection at Winder-Brush corner adds planar variation
- Red tone is more prevalent, improving the desired historic neighborhood fit and palette (see Materials page)
- Coping at building top

UPDATED DESIGN PROPOSAL

• Red is predominant color on winder

• Projection at Winder corner with recessed window combination and bronze spandrels

• Projection and depth at Northeast corner

#### WINDOWS AND STOREFRONT

Windows, doors, and storefront to be an energy efficient window system with insulated glass, 4 1/2" frame depth, dark bronze color.

#### FIBER REINFORCED CONCRETE PANELS

Panels to be applied in a rainscreen system with slot venting for P-TAC units. Two colors fields (Red and Tan) with varied texture & widths (3", 6", and 12" planks) coursed vertically.

### SKIN PATTERN, DETAIL, AND VARIATION

Varied widths and textures combined with slotted areas that screen P-Tac heating units create a rich facade system on an otherwise simple building mass and window pattern.