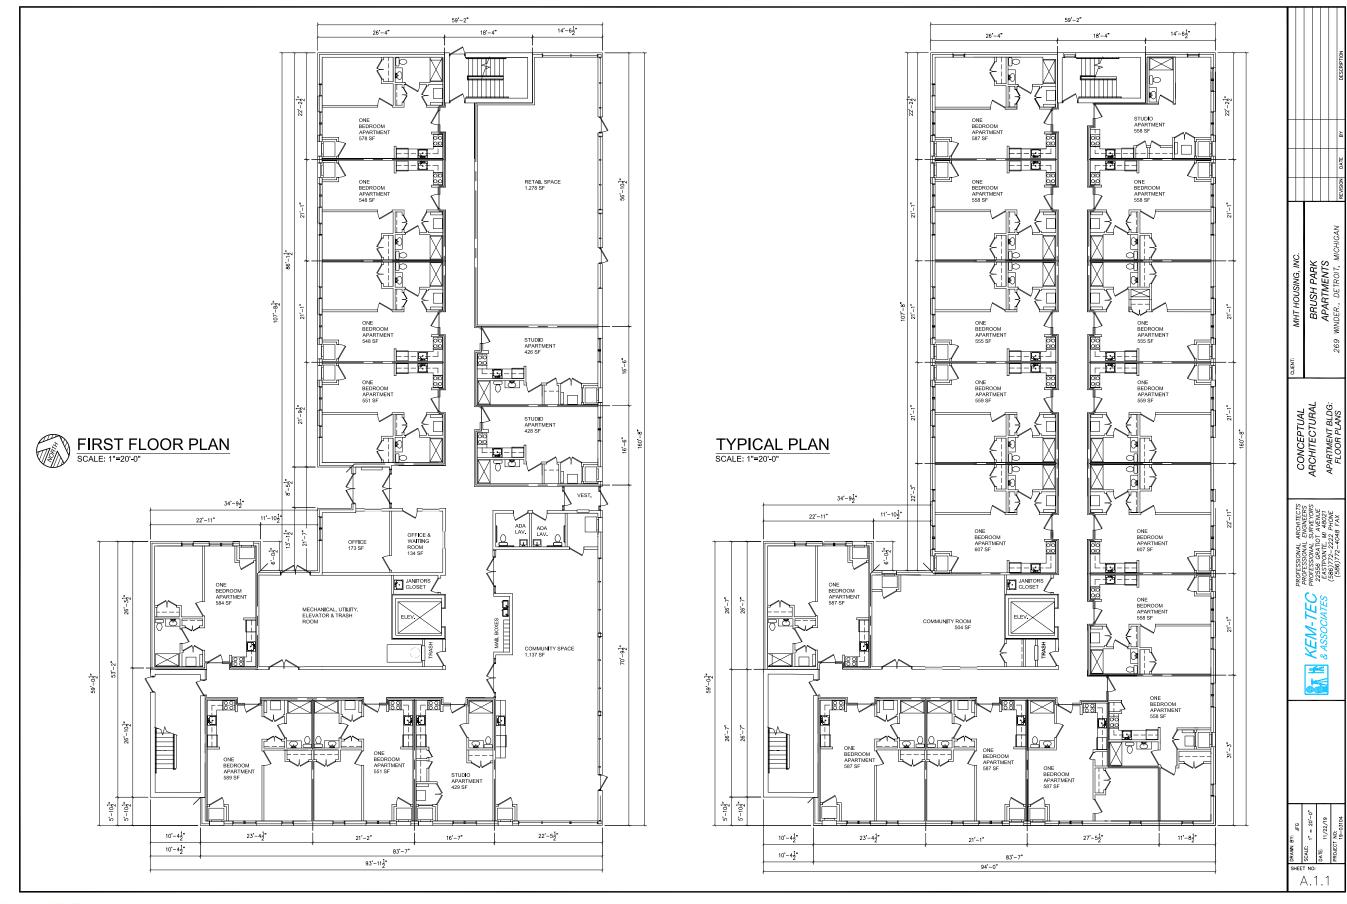

t is uniquely positioned to anchor the Brush Park neighborhood at a critical entry point, strengthen Brush Street as a major Detroit neighborhood connector, and anchor a residential street (Winder). The project is sensitive to its historic neighbors while building on aspects of the development to the north in scale and spirit of contemporary architecture.

Material, texture, and color, as well as opening pattern, scale, and proportion have been evaluated relative to historic and contemporary Brush Park buildings. Buildability, longevity, and affordability are considerations while striving for a thoughtful and inventive solution.







GROSS FLOOR AREA = 45,631 SF

FAR = 45,631/39,501 FAR = 1.16



NOT TO SCALE See Full Size Sheet Also Included in the Submission



SITE STRATEGY - DETAIL





#### KEY HISTORICAL ELEMENTS OF DESIGN



#### **HEIGHT**

Height varies in the district from (1) to eleven (11) stories. In the area between Woodward and Brush, the original development was almost exclusively two and one-half (2 1/2) story houses. Late changes included the construction of apartment buildings among the houses, the majority of which are three (3) stories in height. The tallest building, the former Detroiter Hotel, is located on Woodward Avenue in the commercial strip. All other buildings more than four (4) stories in height are located between Woodward and John R., and generally on or immediately adjacent to buildings on those streets. East of Brush, the original development ranged from one (1) to two and one-half (2 1/2) stories. Later redevelopment includes apartment