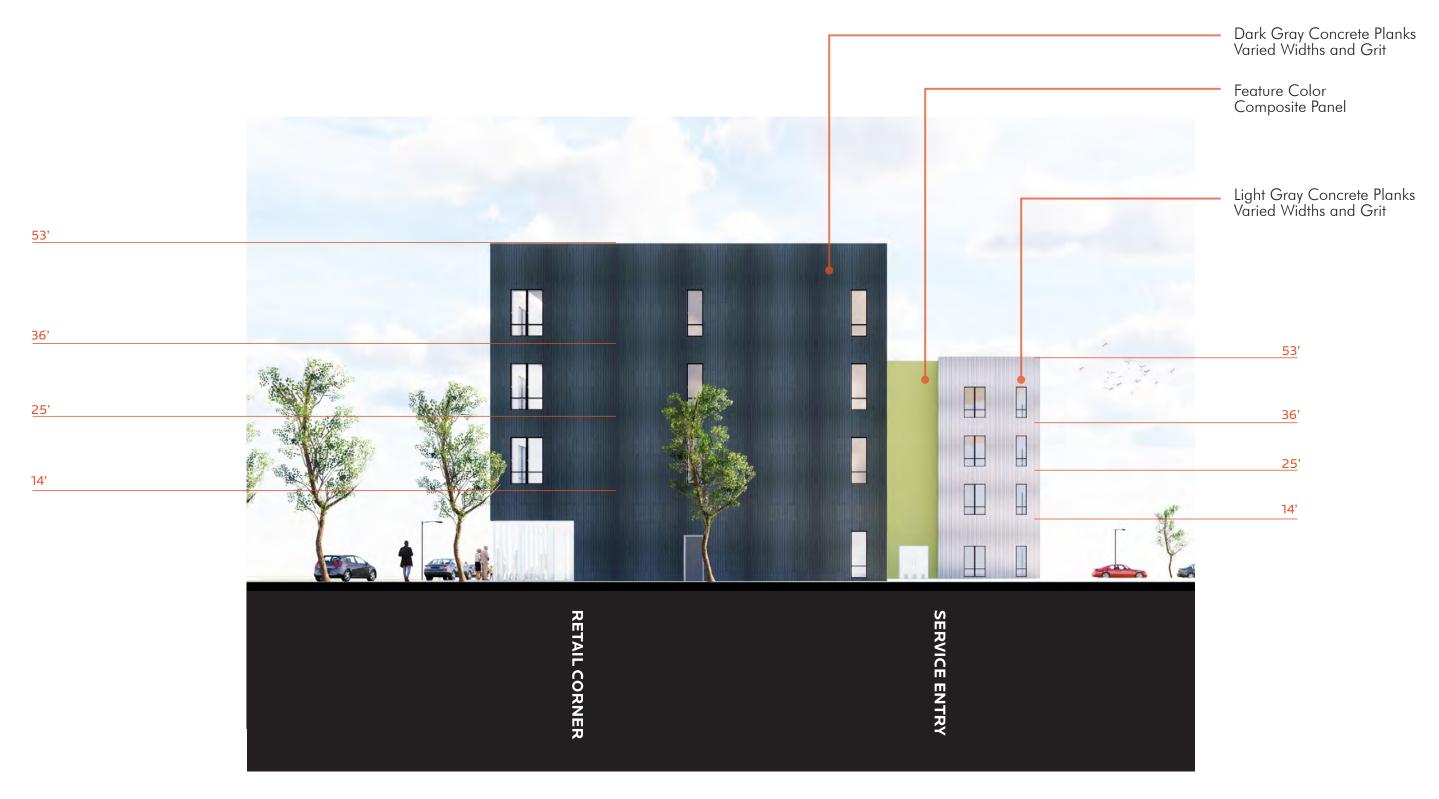

### **KEY DEVELOPMENTS:**

- Variation in tone, texture, and size of concrete planks applied to a simple massing continues to be the basis of design
- Additional projection at Winder-Brush corner adds planar variation
- Red tone is more prevalent, improving the desired historic neighborhood fit and palette (see Materials page)
- Coping at building top

UPDATED DESIGN PROPOSAL

• Red is predominant color on winder

• Projection at Winder corner with recessed window combination and bronze spandrels

• Projection and depth at Northeast corner

#### FIBER REINFORCED CONCRETE PANELS

Panels to be applied in a rainscreen system with slot venting for P-TAC units. Two colors fields (Red and Tan) with varied texture & widths (3", 6", and 12" planks) coursed vertically.