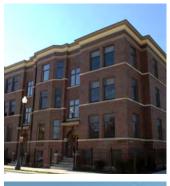

#### **HEIGHT**

Height varies in the district from (1) to eleven (11) stories. In the area between Woodward and Brush, the original development was almost exclusively two and one-half (2 1/2) story houses. Late changes included the construction of apartment buildings among the houses, the majority of which are three (3) stories in height. The tallest building, the former Detroiter Hotel, is located on Woodward Avenue in the commercial strip. All other buildings more than four (4) stories in height are located between Woodward and John R., and generally on or immediately adjacent to buildings on those streets. East of Brush, the original development ranged from one (1) to two and one-half (2 1/2) stories. Later redevelopment includes apartment buildings not more that four (4) stories tall, most often located on Brush. In the case of the nineteenth century houses located between Woodward and Brush, the two and one half (2 1/2) story height implies more height in feet than usual, since ceiling heights in these houses are unusually high.

#### PROPORTION OF BUILDING'S FRONT FACADE

Buildings in the district are usually taller than wide; horizontal proportions exist only in incompatible later buildings, except for row house buildings.

#### SCALE OF FACADES AND FACADE ELEMENTS

In the large houses between John R. and Brush, the scale tends to be large, and the facade elements scaled and disposed to emphasize the large size of the houses. Towers, setbacks, porches and the like divide facades into large elements. On Woodward, the scale ranges from very large, and emphasized by many small window openings, as in the former Detroiter Hotel, and very large, made up of large architectonic elements, such as the churches, down to quite small, with large windows emphasizing the small size, as in some commercial fronts. East of Brush, the scale is smaller and the detail less elaborate, creating a more intimate setting with the buildings closer to the street. Later apartments are large in scale with simple but large elements near the ground and repetitive window openings above, frequently capped by a substantial cornice.