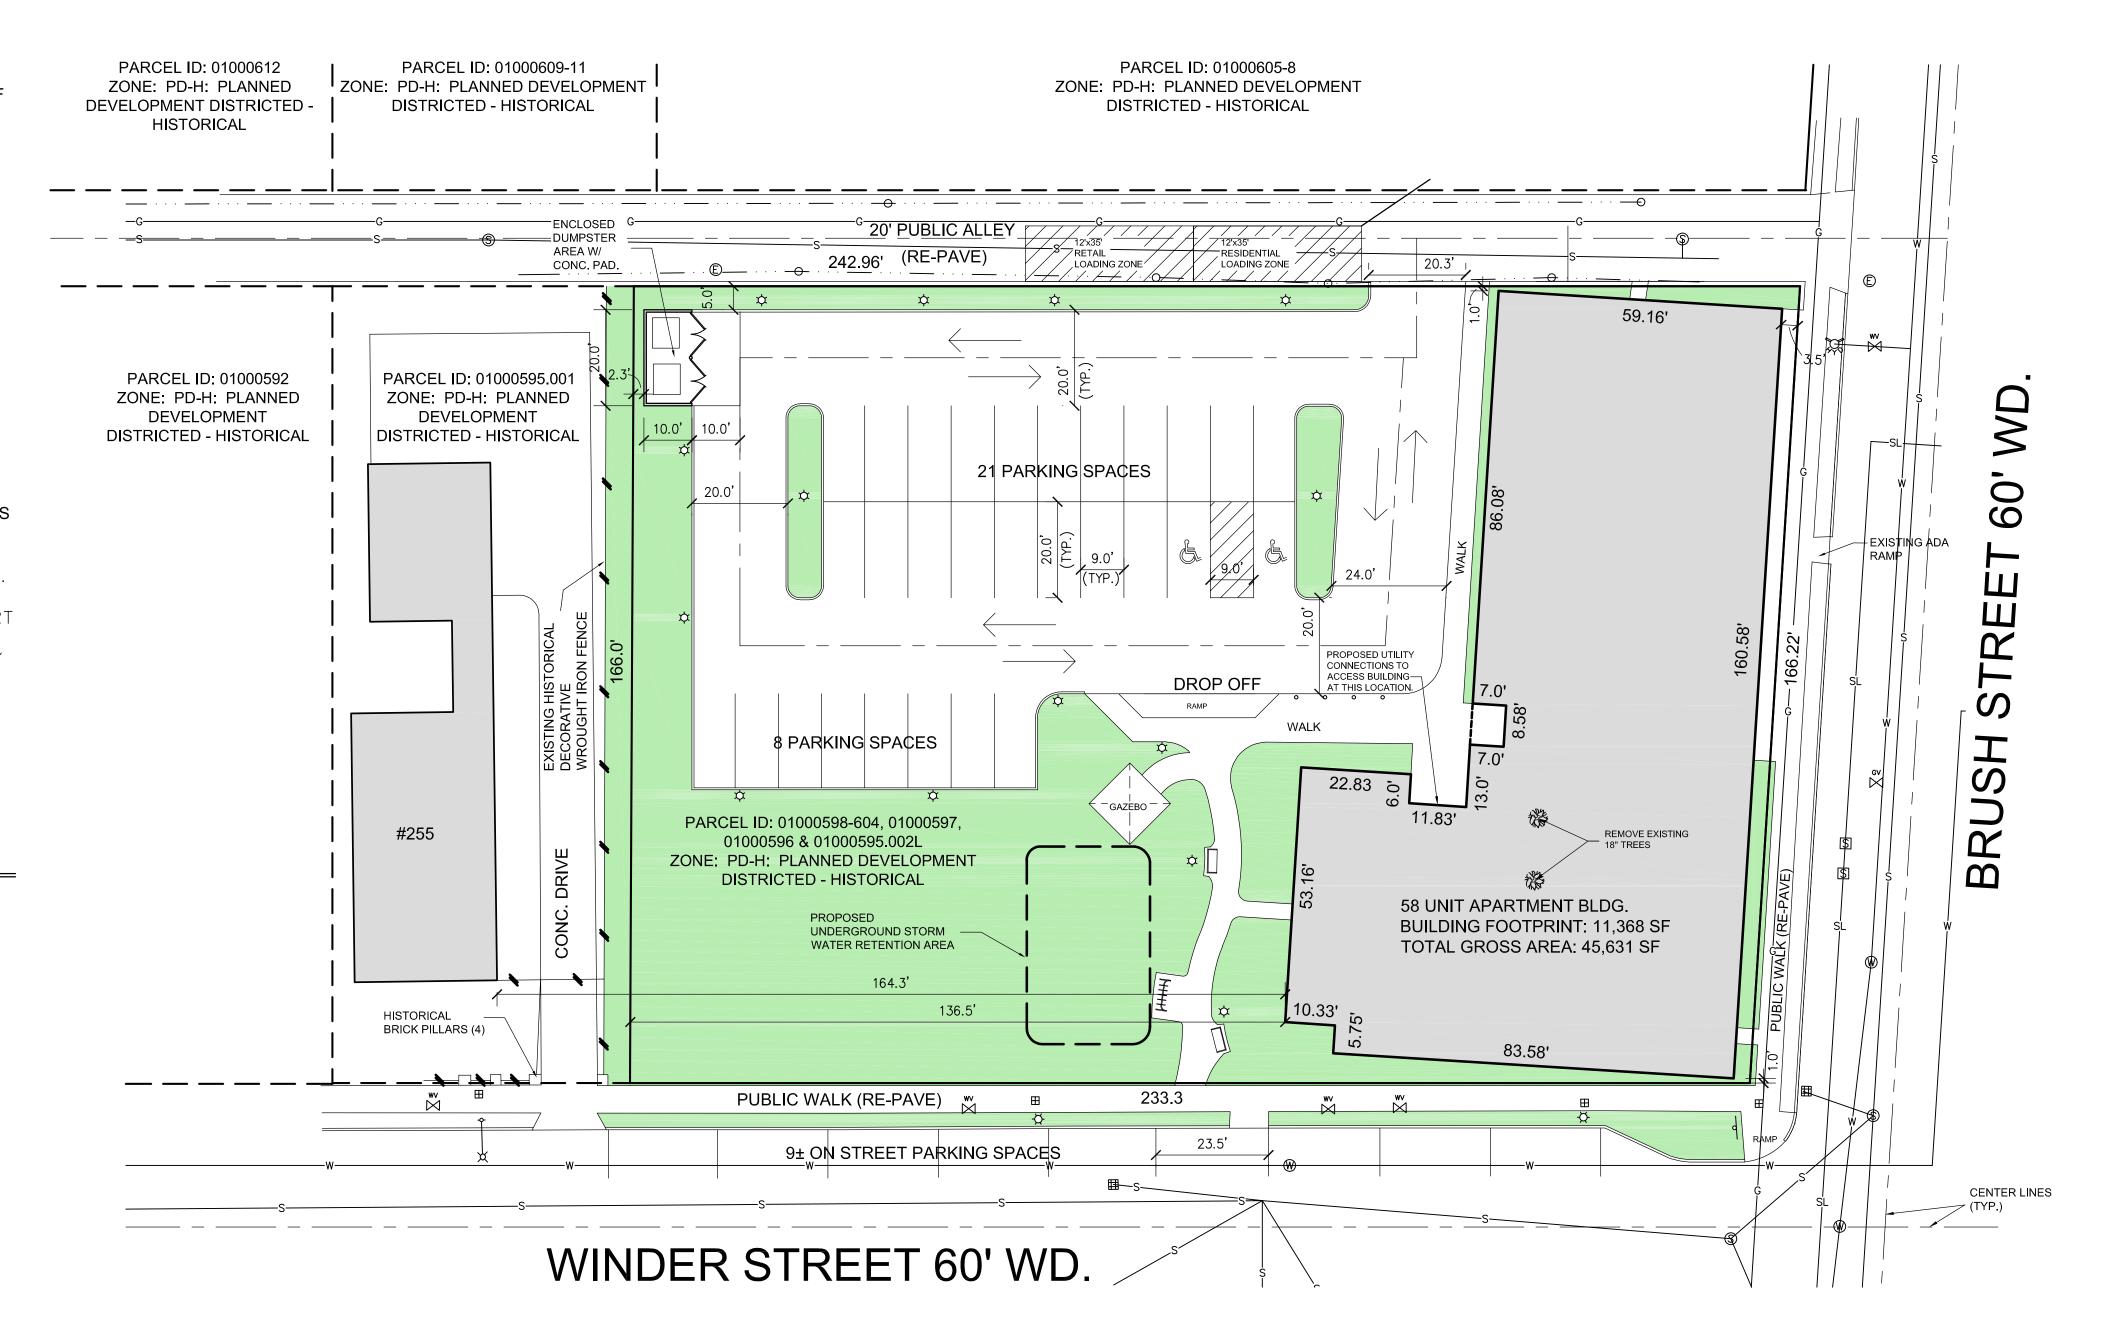

GROSS FLOOR AREA = 45,631 SF

FAR = 45,631/39,501 FAR = 1.16

NOT TO SCALE See Full Size Sheet Also Included in the Submission

SITE STRATEGY - DETAIL