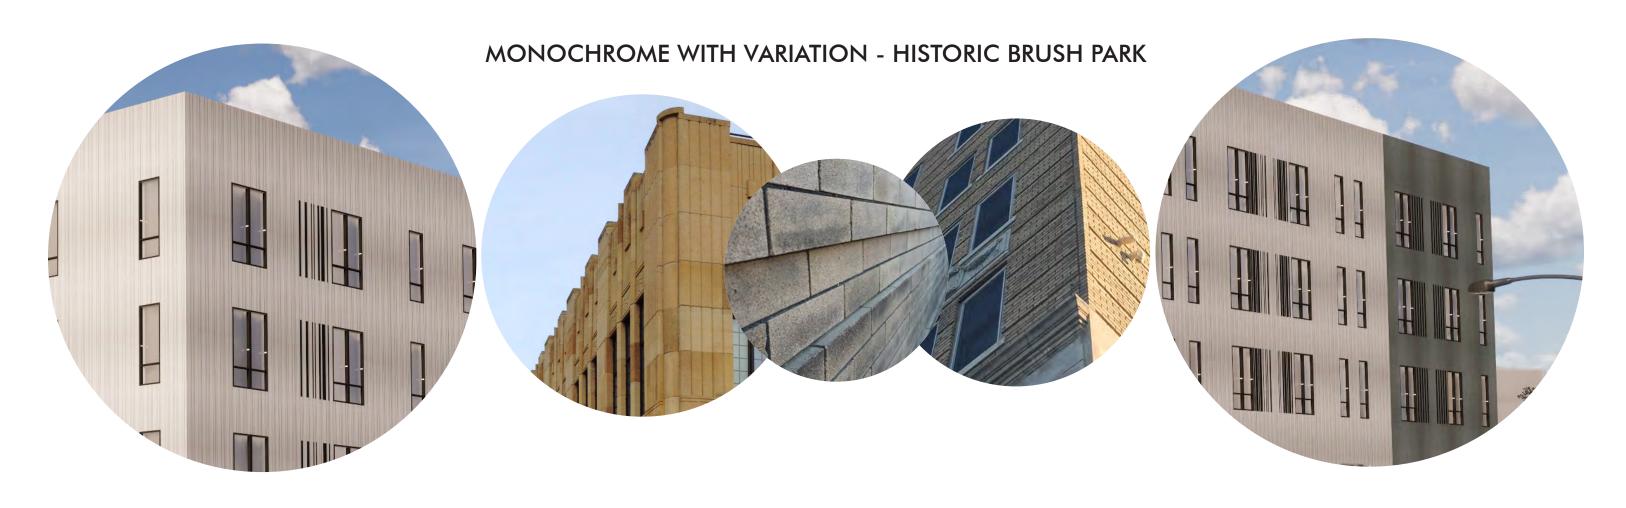

Material, texture, and color, as well as opening pattern, scale, and proportion have been evaluated relative to historic and contemporary Brush Park buildings. Buildability, longevity, and affordability are considerations while striving for a thoughtful and inventive solution.

#### **RELATIONSHIP OF MATERIALS**

By far the most prevalent material in the district is common brick; other forms of brick. stone and wood trim are common; wood is used as a structural material only east of Brush. Some later buildings have stucco wall surfaces. Originally, roofs were wood or slate with an occasional example of tile; asphalt replacement roofs are common

#### **RELATIONSHIP OF TEXTURES**

The most common relationship of textures in the district is the low-relief pattern of mortar joints in brick contrasted to the smoother or rougher surfaces of stone or wood trim. Slate, wood or tile roofs contribute particular textural values where they exist, especially in the case of slates or shingles or other than rectangular shape.

#### **RELATIONSHIP OF COLORS**

Brick red predominates, both in the form of natural color brick and in the form of painted brick. Other natural brick and stone colors are also present.

These relate to painted woodwork in various colors, and there is an occasional example of stained woodwork. Roofs of other than asphalt are in natural colors; older slate roofs are often laid in patterns with various colors of slate. Original color schemes for any given building may be determined by professional analysis of the paint layers on the building, and when so determined are always appropriate for that building.