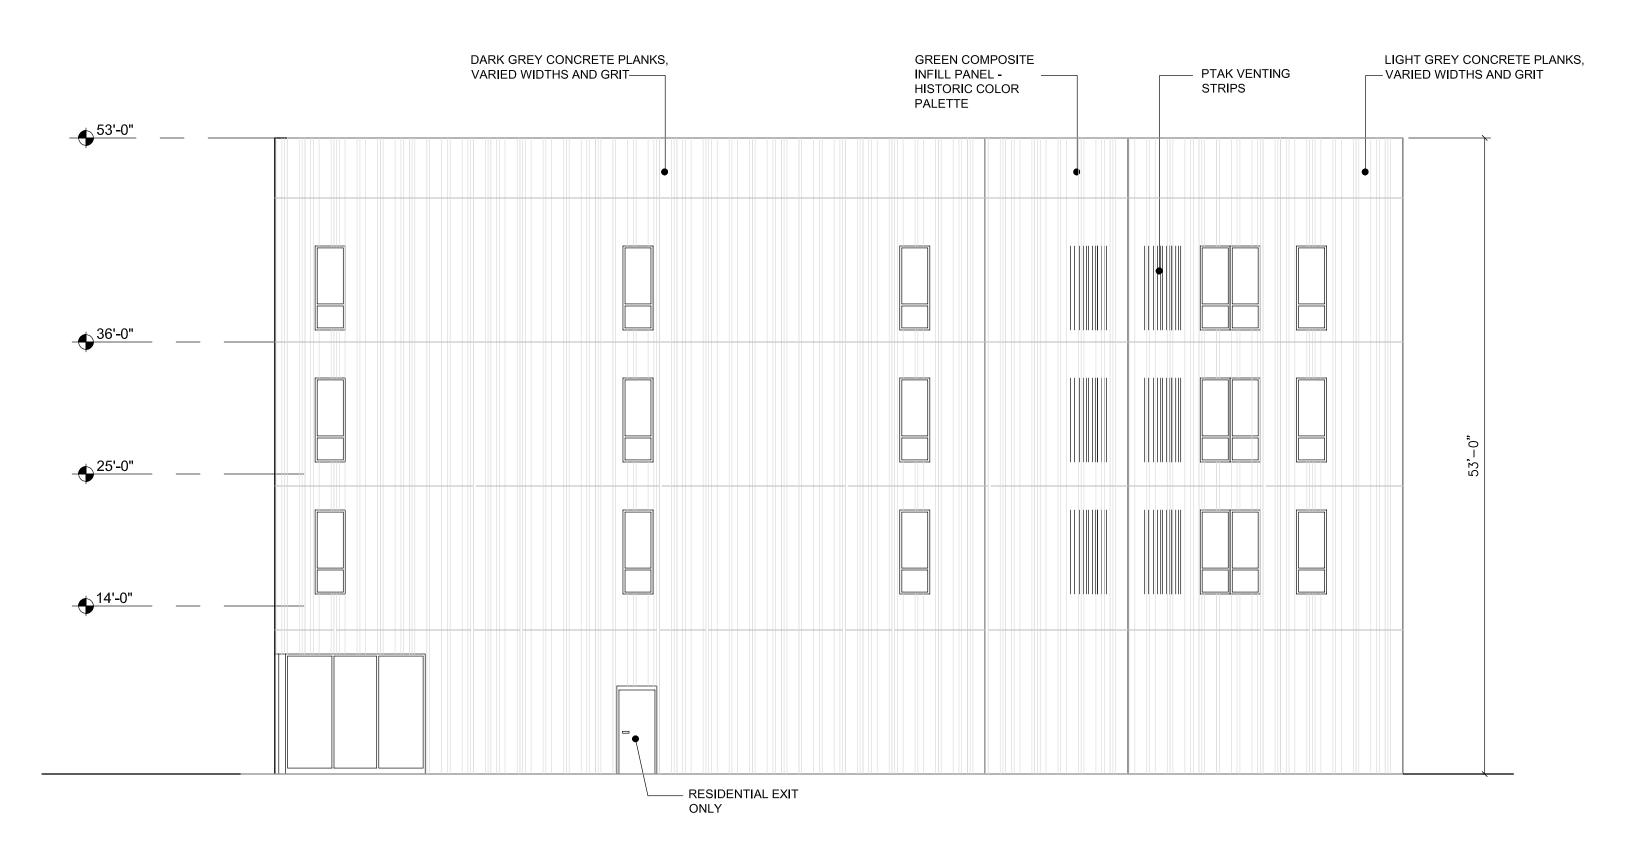

#### WINDOWS AND STOREFRONT

Windows, doors, and storefront to be an energy efficient window system with insulated glass, 4 1/2" frame depth, dark bronze color.

#### FIBER REINFORCED CONCRETE PANELS

Panels to be applied in a rainscreen system with slot venting for P-TAC units. Two colors fields (Red and Tan) with varied texture & widths (3", 6", and 12" planks) coursed vertically.

### SKIN PATTERN, DETAIL, AND VARIATION

Varied widths and textures combined with slotted areas that screen P-Tac heating units create a rich facade system on an otherwise simple building mass and window pattern.