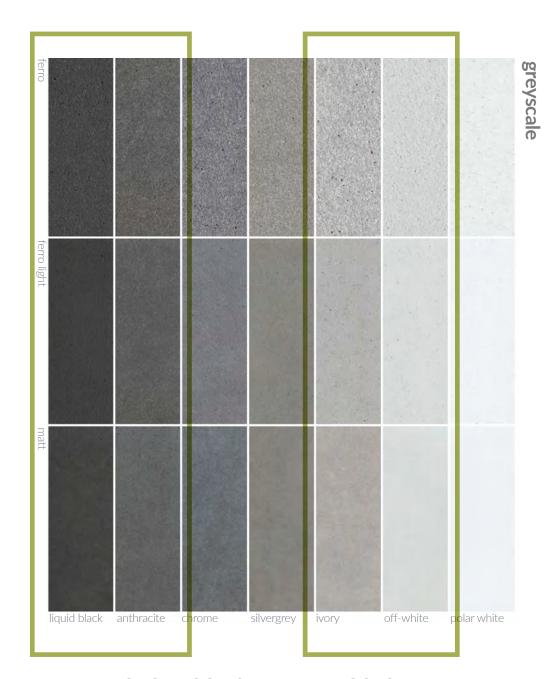

### **KEY DEVELOPMENTS:**

- Variation in tone, texture, and size of concrete planks applied to a simple massing continues to be the basis of design
- Additional projection at Winder-Brush corner adds planar variation
- Red tone is more prevalent, improving the desired historic neighborhood fit and palette (see Materials page)
- Coping at building top

UPDATED DESIGN PROPOSAL

• Red is predominant color on winder

• Projection at Winder corner with recessed window combination and bronze spandrels

• Projection and depth at Northeast corner

#### FIBER REINFORCED CONCRETE PANELS

Panels to be applied in a rainscreen system with slot venting for P-TAC units. Two colors fields (Red and Tan) with varied texture & widths (3", 6", and 12" planks) coursed vertically.