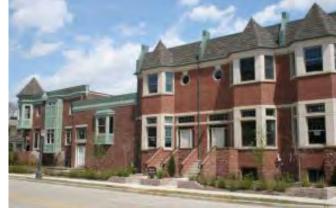

#### WALLS OF CONTINUITY

Between Woodward and Brush, the houses originally honored common setbacks which provided for front lawns. Some of the later apartments have not been set back to the same line as the houses amongst which they were built, thus disturbing the original line of continuity. On Woodward, the commercial development is typically at the sidewalk, creating a wall of continuity; this is not entirely continuous due to parking lots and some buildings set well back. On John R. and Brush, and east of Brush, buildings are typically placed at or near the sidewalk with little or no front yard. Where buildings are continuous, a wall of continuity is created.

#### SCALE OF FACADES AND FACADE ELEMENTS

In the large houses between John R. and Brush, the scale tends to be large, and the facade elements scaled and disposed to emphasize the large size of the houses. Towers, setbacks, porches and the like divide facades into large elements. On Woodward, the scale ranges from very large, and emphasized by many small window openings, as in the former Detroiter Hotel, and very large, made up of large architectonic elements, such as the churches, down to quite small, with large windows emphasizing the small size, as in some commercial fronts. East of Brush, the scale is smaller and the detail less elaborate, creating a more intimate setting with the buildings closer to the street. Later apartments are large in scale with simple but large elements near the ground and repetitive window openings above, frequently capped by a substantial cornice.

#### RHYTHM OF BUILDING SETBACKS

Buildings on the north-south streets generally have little or no setback, while older houses on the east-west streets between Woodward and Brush have some setback, which varies from street to street, though generally consistent in any one block. Later apartments and commercial structures in the area often ignore the previously established setback. Between Brush and Beaubien, setback is generally very limited, only a few feet, if any lawn space being provided between sidewalk and building.