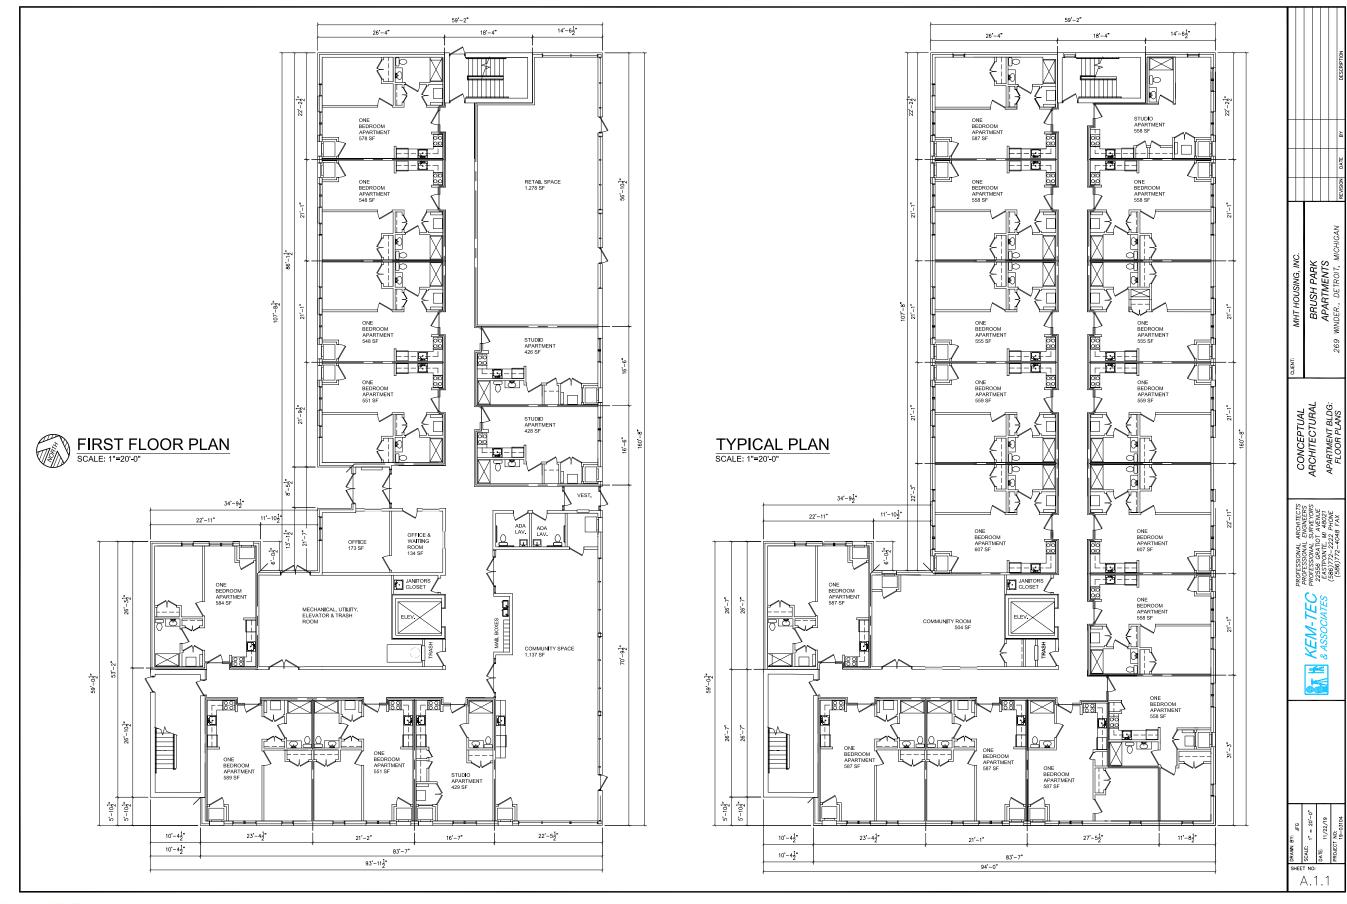

The building will house 58 affordable one-bedroom and studio apartment units, community rooms including a prominent ground-floor corner location, and retail space that will serve residents and neighbors.

GROSS FLOOR AREA = 45,631 SF

FAR = 45,631/39,501 FAR = 1.16

NOT TO SCALE See Full Size Sheet Also Included in the Submission

SITE STRATEGY - DETAIL