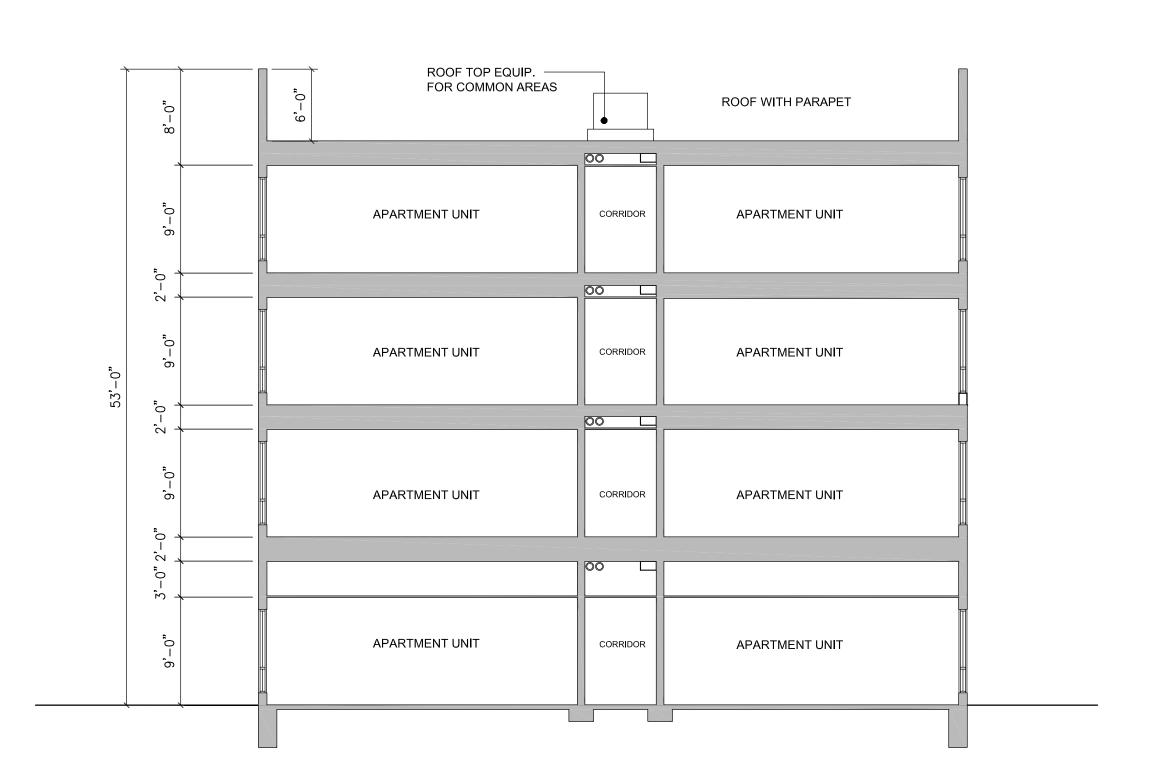

The building will house 58 affordable one-bedroom and studio apartment units, community rooms including a prominent ground-floor corner location, and retail space that will serve residents and neighbors.

GROSS FLOOR AREA = 45,631 SF

FAR = 45,631/39,501 FAR = 1.16

NOT TO SCALE See Full Size Sheet Also Included in the Submission

SITE STRATEGY - DETAIL