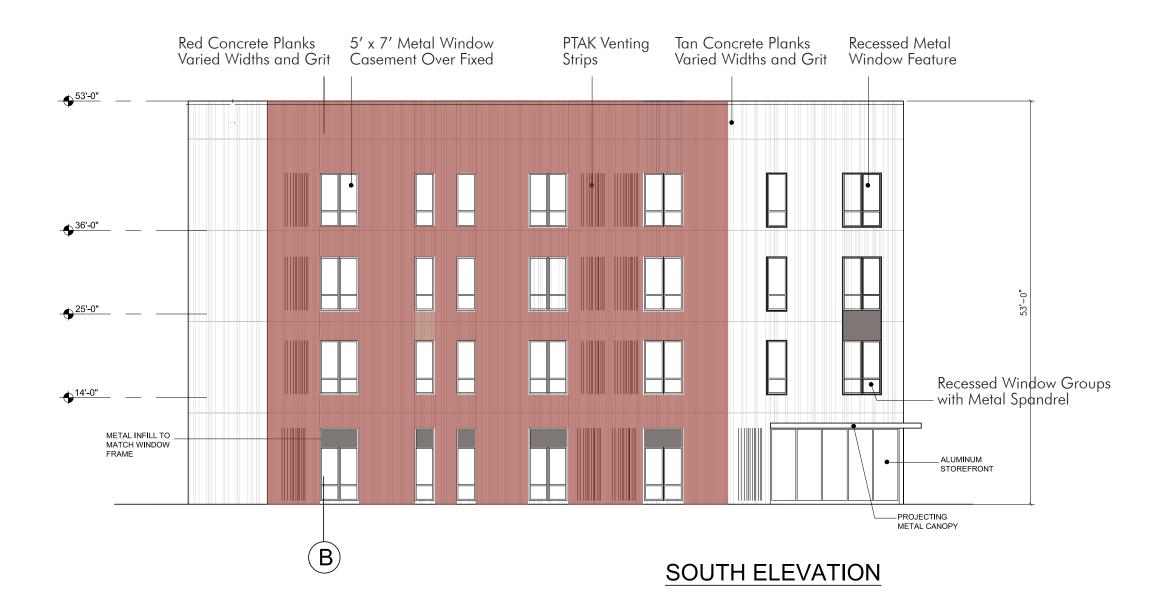

### **KEY DEVELOPMENTS:**

- Variation in tone, texture, and size of concrete planks applied to a simple massing continues to be the basis of design
- Additional projection at Winder-Brush corner adds planar variation
- Red tone is more prevalent, improving the desired historic neighborhood fit and palette (see Materials page)
- Coping at building top

UPDATED DESIGN PROPOSAL

• Red is predominant color on winder

• Projection at Winder corner with recessed window combination and bronze spandrels

• Projection and depth at Northeast corner

#### WINDOWS AND STOREFRONT

Windows, doors, and storefront to be an energy efficient window system with insulated glass, 4 1/2" frame depth, dark bronze color.

#### FIBER REINFORCED CONCRETE PANELS

Panels to be applied in a rainscreen system with slot venting for P-TAC units. Two colors fields (Red and Tan) with varied texture & widths (3", 6", and 12" planks) coursed vertically.