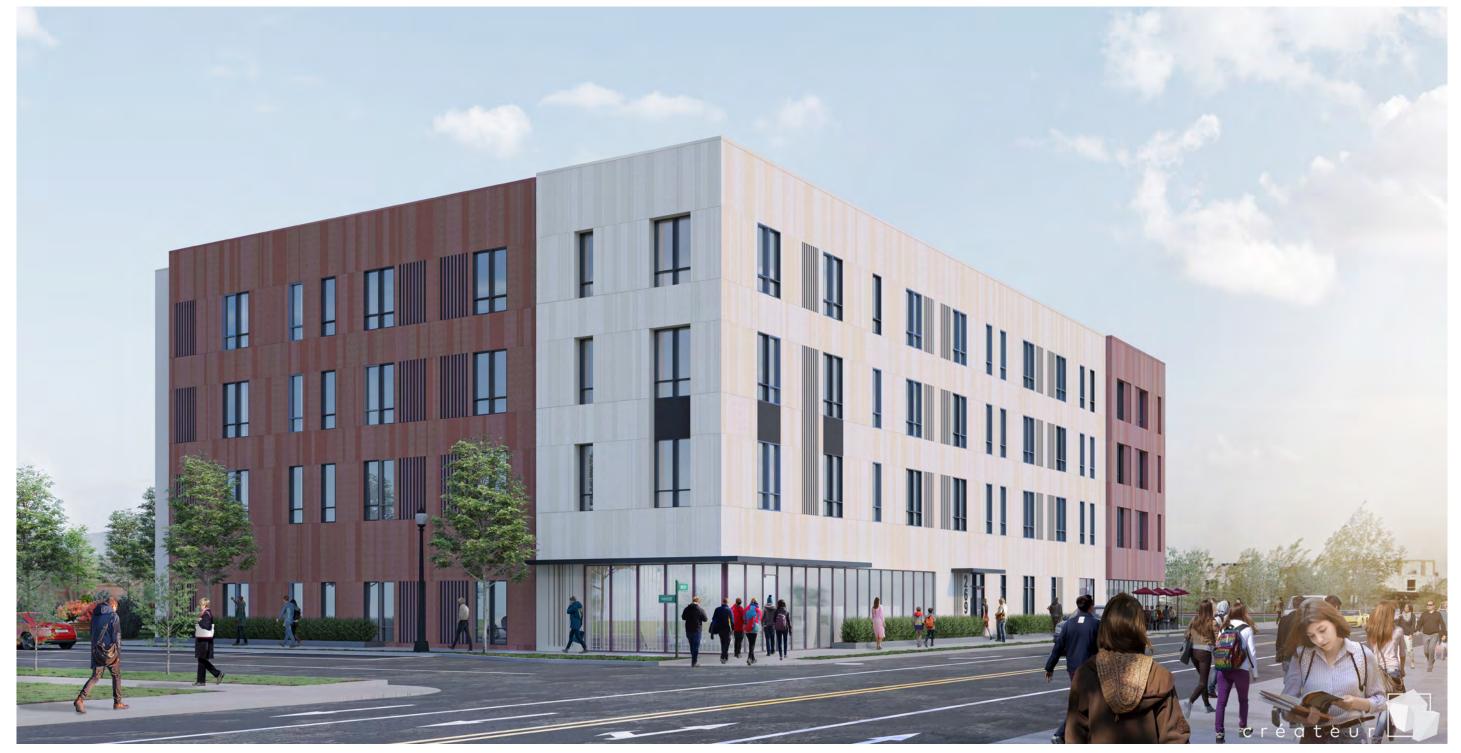

#### WINDOWS AND STOREFRONT

Windows, doors, and storefront to be an energy efficient window system with insulated glass, 4 1/2" frame depth, dark bronze color.

#### FIBER REINFORCED CONCRETE PANELS

Panels to be applied in a rainscreen system with slot venting for P-TAC units. Two colors fields (Red and Tan) with varied texture & widths (3", 6", and 12" planks) coursed vertically.

### SKIN PATTERN, DETAIL, AND VARIATION

Varied widths and textures combined with slotted areas that screen P-Tac heating units create a rich facade system on an otherwise simple building mass and window pattern.