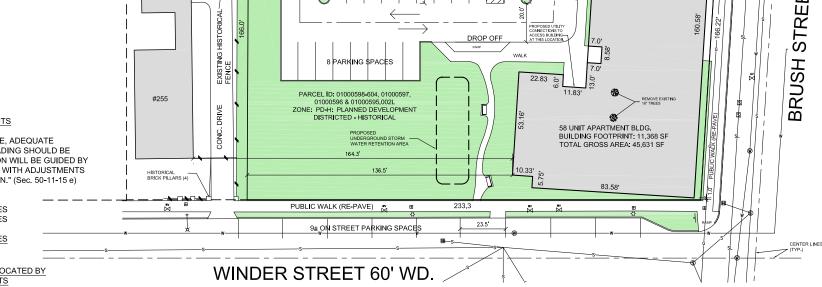

GROSS FLOOR AREA = 45,631 SF

FAR = 45,631/39,501 FAR = 1.16

NOT TO SCALE See Full Size Sheet Also Included in the Submission

SITE STRATEGY - DETAIL