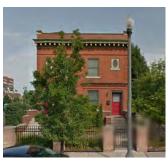

#### WALLS OF CONTINUITY

Between Woodward and Brush, the houses originally honored common setbacks which provided for front lawns. Some of the later apartments have not been set back to the same line as the houses amongst which they were built, thus disturbing the original line of continuity. On Woodward, the commercial development is typically at the sidewalk, creating a wall of continuity; this is not entirely continuous due to parking lots and some buildings set well back. On John R. and Brush, and east of Brush, buildings are typically placed at or near the sidewalk with little or no front yard. Where buildings are continuous, a wall of continuity is created.

## RELATIONSHIP OF LANDSCAPE FEATURES AND SURFACE TREATMENTS

The major landscape feature of the district is vacant land, which creates a feeling that buildings are missing in the district. Some houses have more than the standard fifty (50) food lot, and have wide side yards. **Individual** houses have front lawns often subdivided by walks leading to the entrance; lawns are exceedingly shallow or non-existent in the area between Beaubien and Brush. **Side drives are** rare, access to garages or coach houses being from the alleys.

#### RHYTHM OF BUILDING SETBACKS

Buildings on the north-south streets generally have little or no setback, while older houses on the east-west streets between Woodward and Brush have some setback, which varies from street to street, though generally consistent in any one block. Later apartments and commercial structures in the area often ignore the previously established setback. Between Brush and Beaubien, setback is generally very limited, only a few feet, if any lawn space being provided between sidewalk and building.