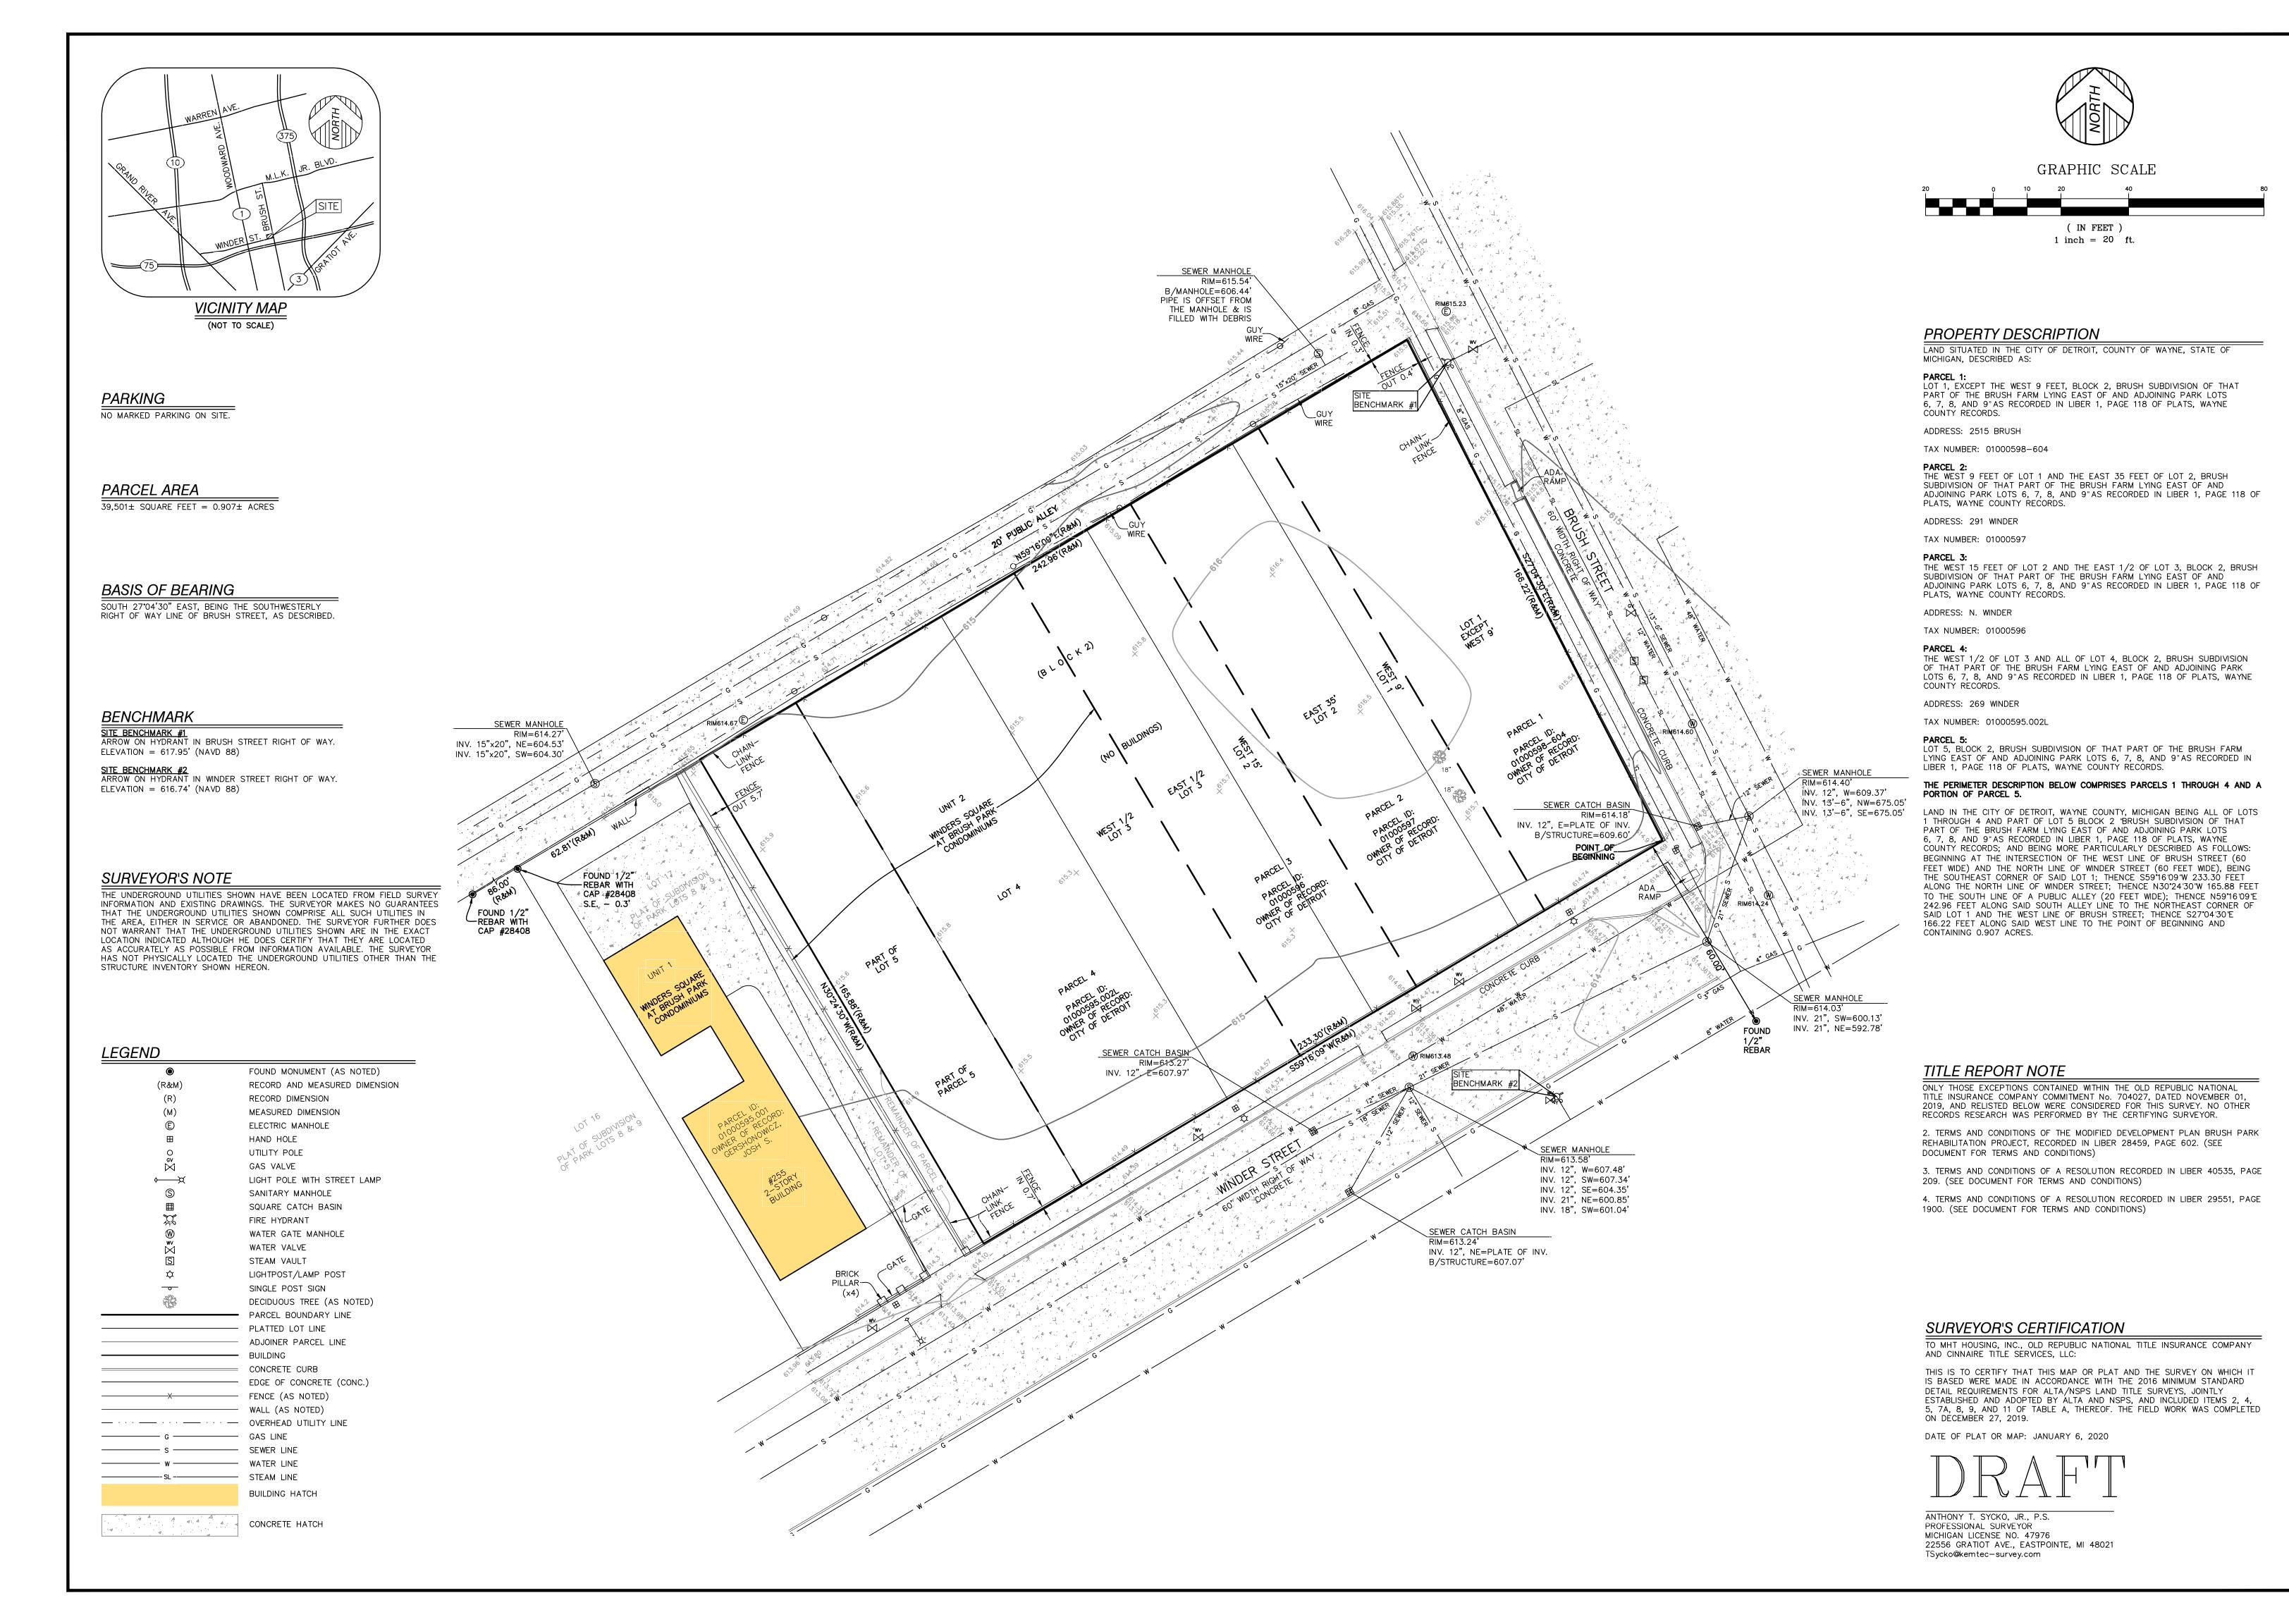

GROSS FLOOR AREA = 45,631 SF

FAR = 45,631/39,501 FAR = 1.16

NOT TO SCALE See Full Size Sheet Also Included in the Submission

SITE STRATEGY - DETAIL