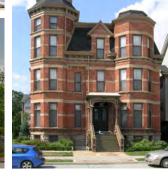

#### **HEIGHT**

Height varies in the district from (1) to eleven (11) stories. In the area between Woodward and Brush, the original development was almost exclusively two and one-half (2 1/2) story houses. Late changes included the construction of apartment buildings among the houses, the majority of which are three (3) stories in height. The tallest building, the former Detroiter Hotel, is located on Woodward Avenue in the commercial strip. All other buildings more than four (4) stories in height are located between Woodward and John R., and generally on or immediately adjacent to buildings on those streets. East of Brush, the original development ranged from one (1) to two and one-half (2 1/2) stories. Later redevelopment includes apartment buildings not more that four (4) stories tall, most often located on Brush. In the case of the nineteenth century houses located between Woodward and Brush, the two and one half (2 1/2) story height implies more height in feet than usual, since ceiling heights in these houses are unusually high.

#### PROPORTION OF BUILDING'S FRONT FACADE

Buildings in the district are usually taller than wide; horizontal proportions exist only in incompatible later buildings, except for row house buildings.

#### **RELATIONSHIP OF ROOF SHAPES**

Examples of many roof shapes, including pitched gable roofs, hip roofs, mansard roofs, and gambrel roofs are present. Different types are sometimes combined in a single structure and tower roofs, cupolas, lanterns, belvederes, monitors, conical roofs are used on various Victorian houses. Flat roof areas in the center of hip or mansard roofs are frequent. Later apartment and commercial buildings generally have flat roofs not visible from the ground. Generally tall roofs add height to houses of the Victorian period.

#### SCALE OF FACADES AND FACADE ELEMENTS

In the large houses between John R. and Brush, the scale tends to be large, and the facade elements scaled and disposed to emphasize the large size of the houses. Towers, setbacks, porches and the like divide facades into large elements. On Woodward, the scale ranges from very large, and emphasized by many small window openings, as in the former Detroiter Hotel, and very large, made up of large architectonic elements, such as the churches, down to quite small, with large windows emphasizing the small size, as in some commercial fronts. East of Brush, the scale is smaller and the detail less elaborate, creating a more intimate setting with the buildings closer to the street. Later apartments are large in scale with simple but large elements near the ground and repetitive window openings above, frequently capped by a substantial cornice.

## DEGREE OF COMPLEXITY WITH THE FACADES

The older houses in the district are generally characterized by a high degree of **complexity within the facades**, with bay windows, towers, porches, windows and door hoods, elaborate cornices and other devices used to decorate the buildings. Newer houses in the northern end of the district and older houses in the southern end tend to be somewhat simpler than high Victorian structures between them; later apartment and commercial buildings tend to more **classical decorative elements of a simpler kind.** 