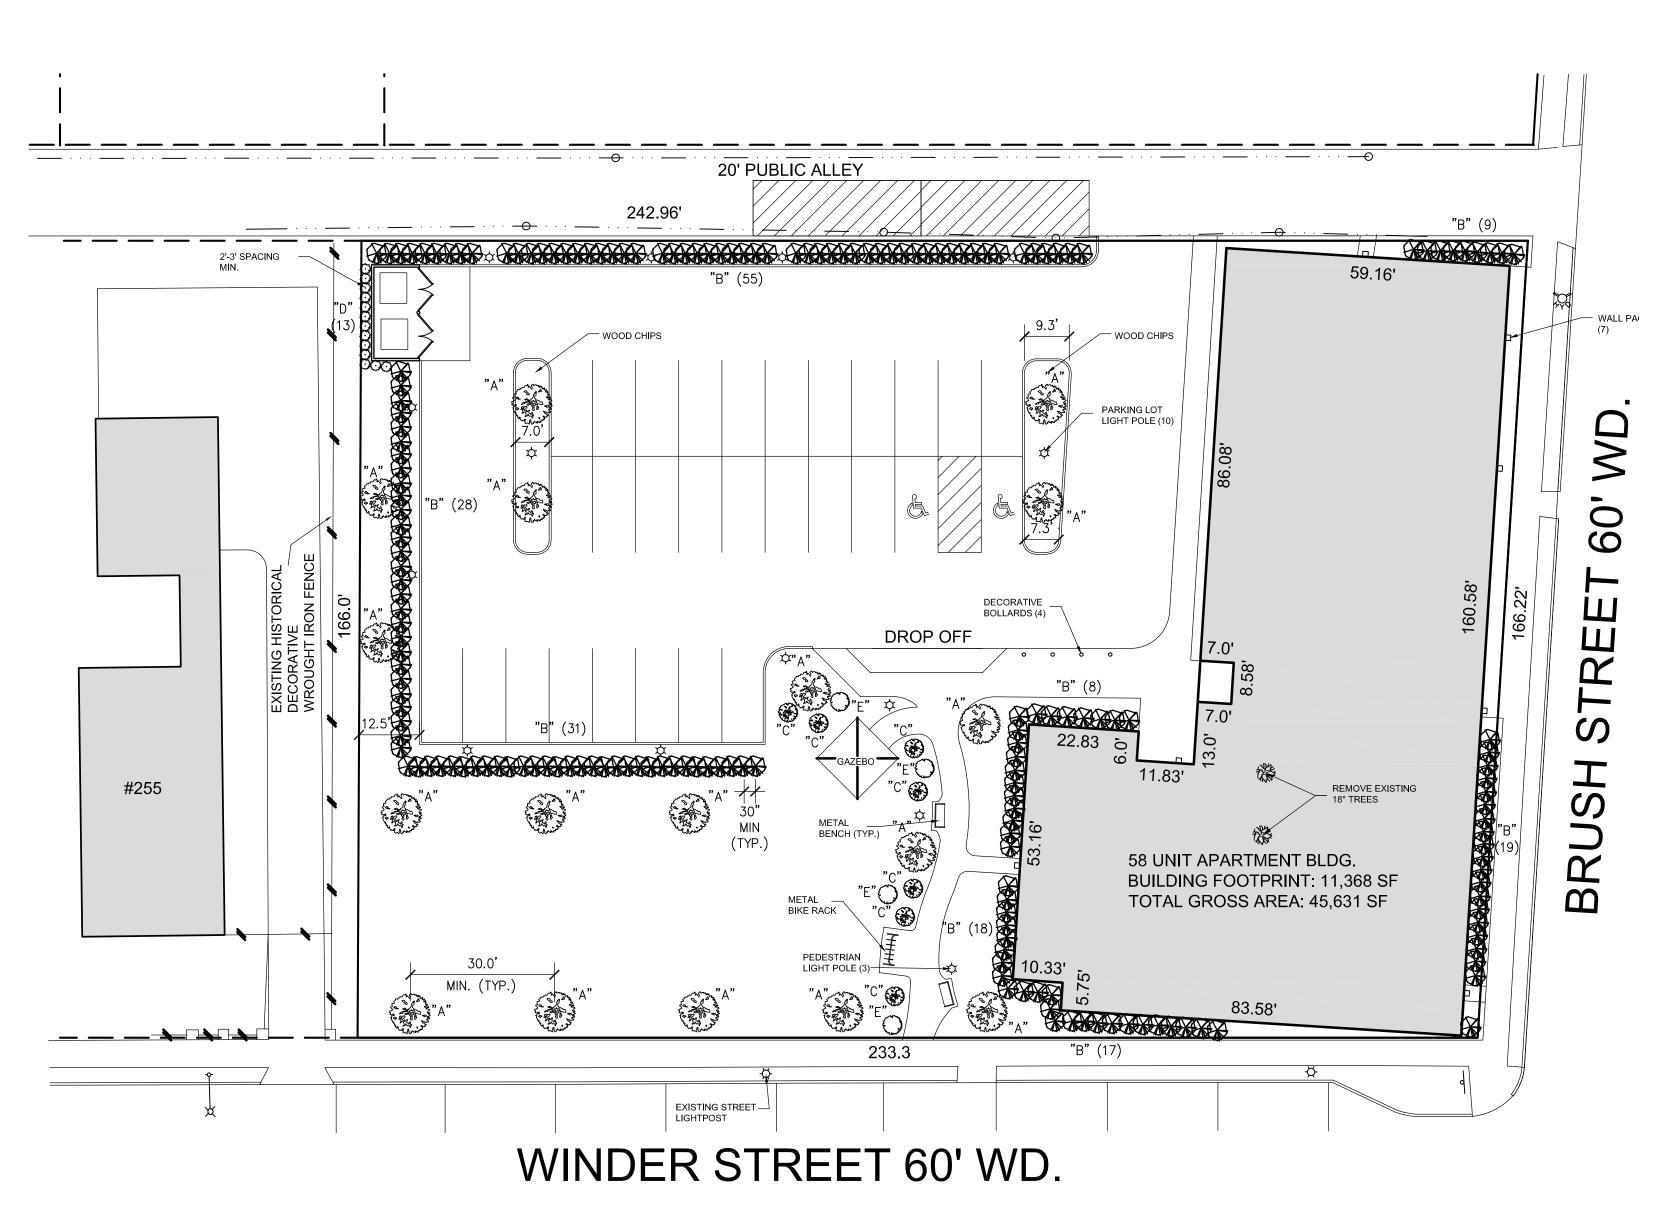

GROSS FLOOR AREA = 45,631 SF

FAR = 45,631/39,501 FAR = 1.16

NOT TO SCALE See Full Size Sheet Also Included in the Submission

SITE STRATEGY - DETAIL