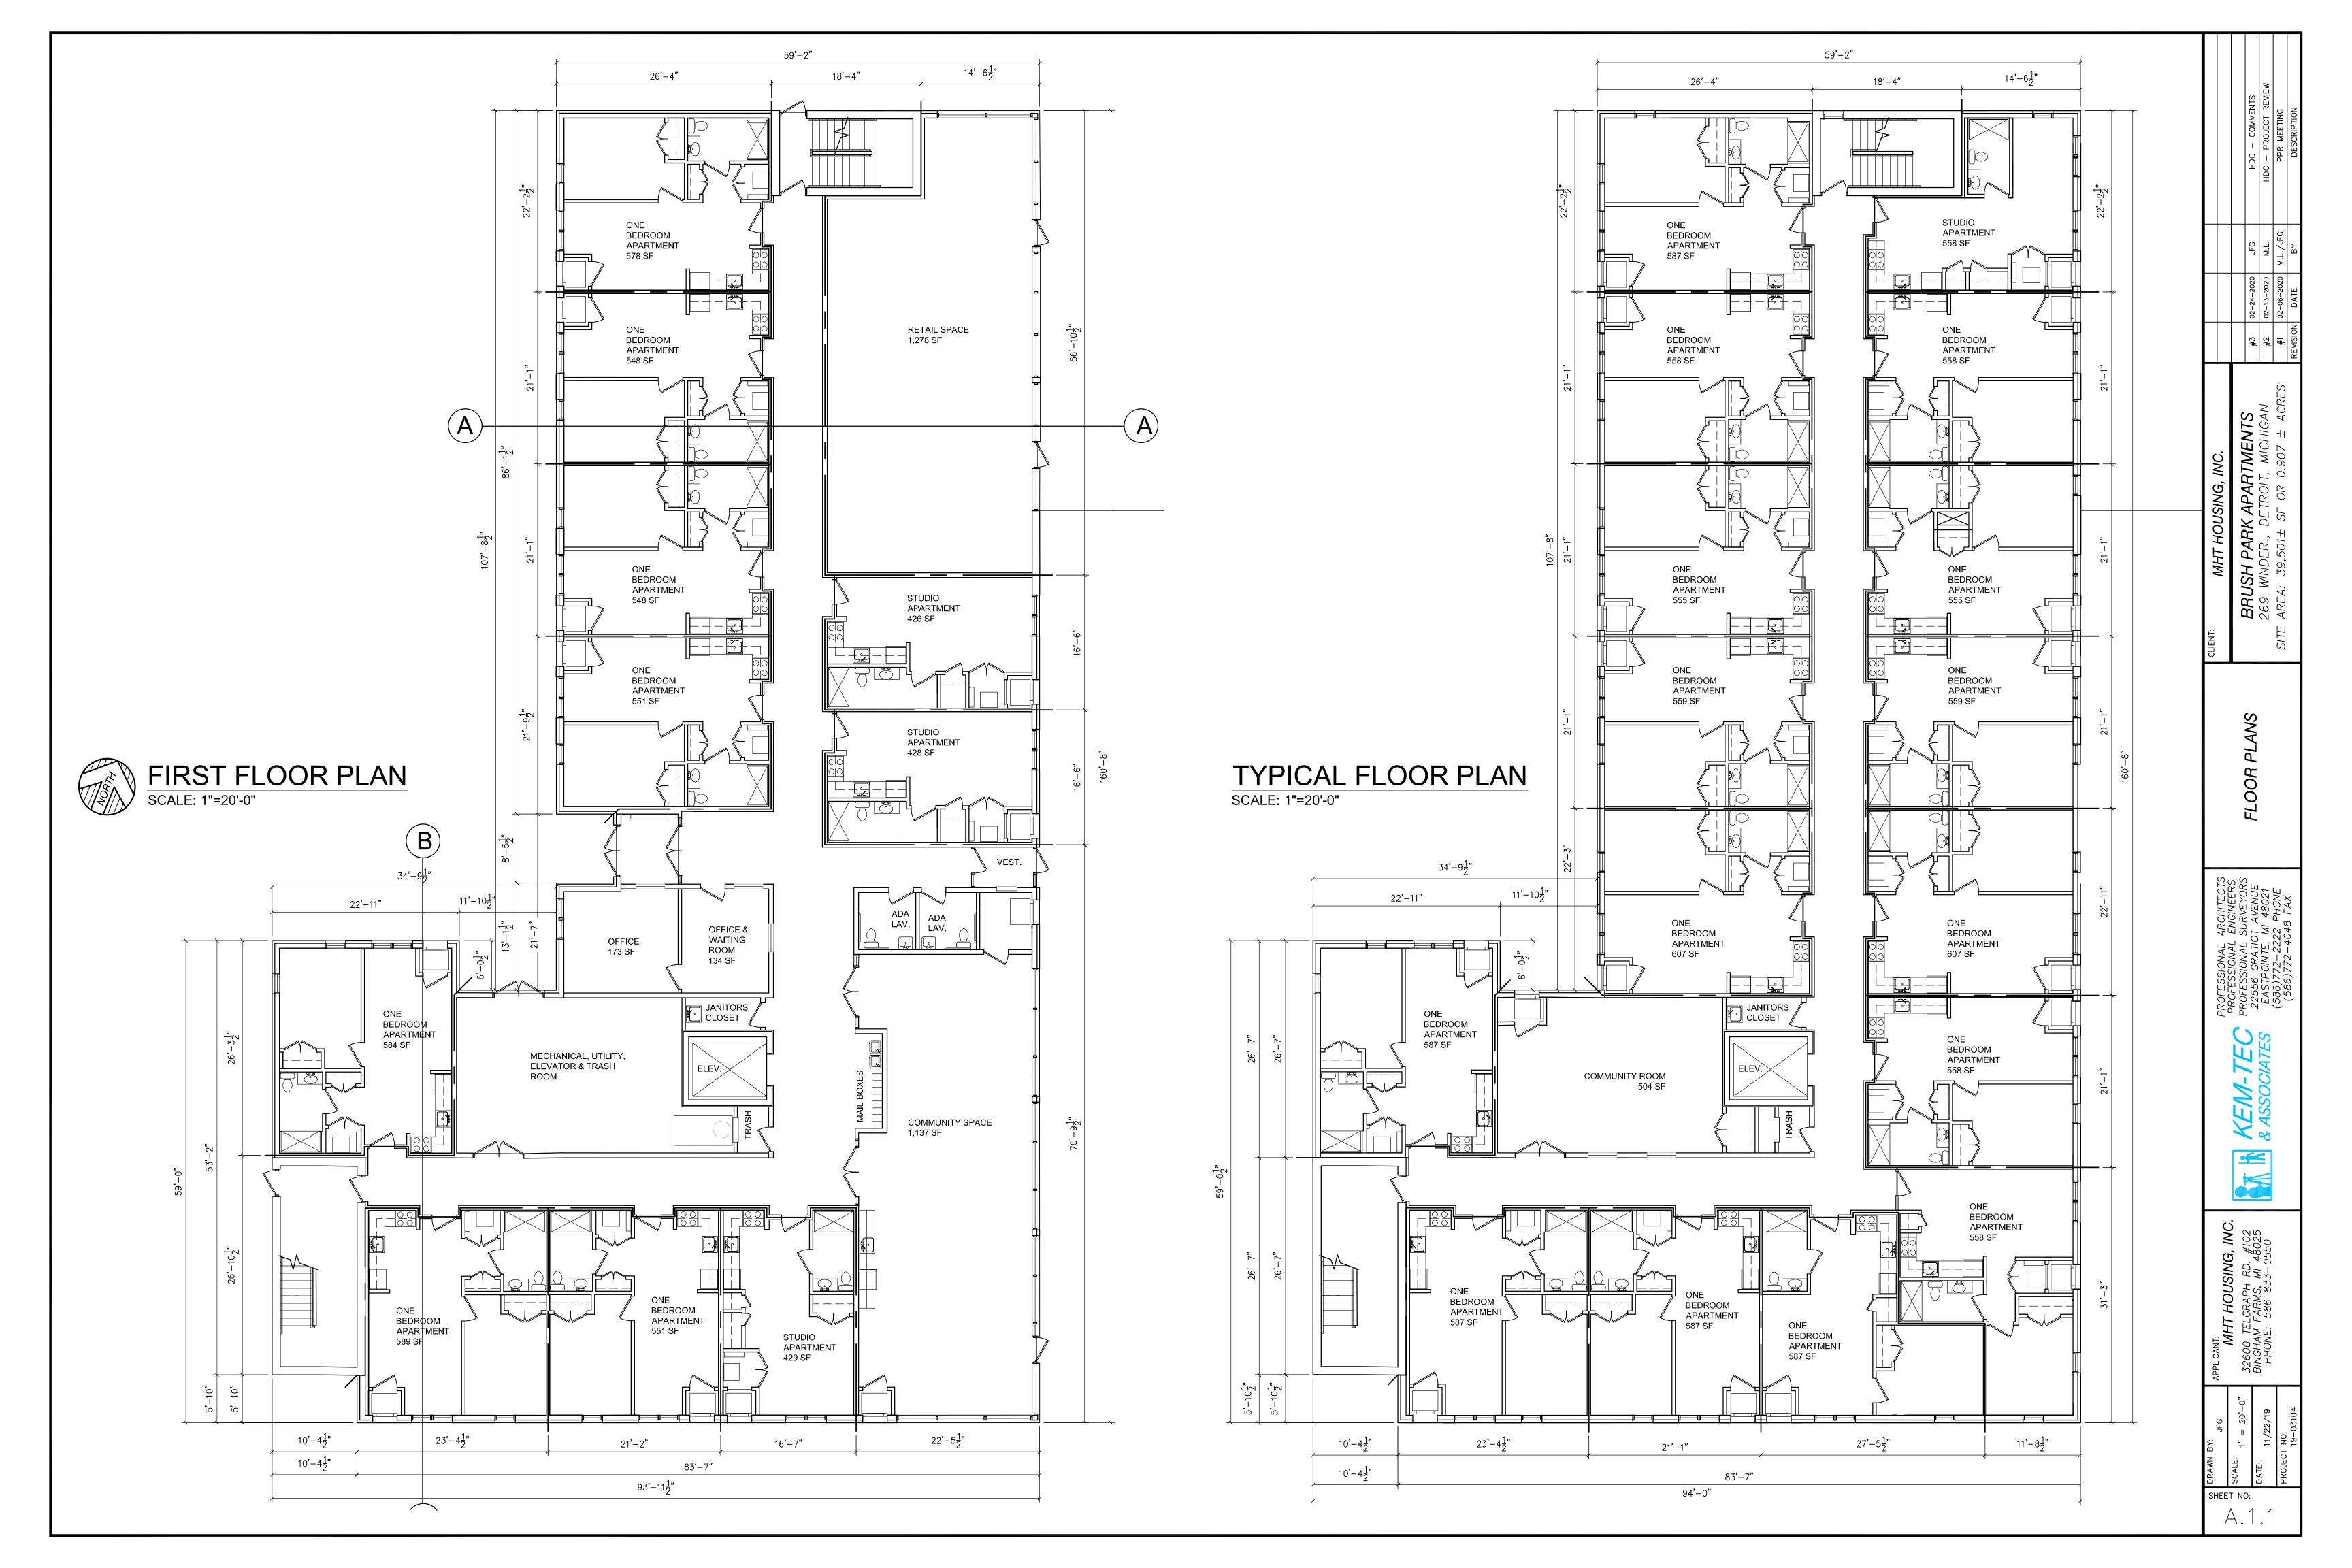

The building will house 58 affordable one-bedroom and studio apartment units, community rooms including a prominent ground-floor corner location, and retail space that will serve residents and neighbors.

GROSS FLOOR AREA = 45,631 SF

FAR = 45,631/39,501 FAR = 1.16

NOT TO SCALE See Full Size Sheet Also Included in the Submission

SITE STRATEGY - DETAIL