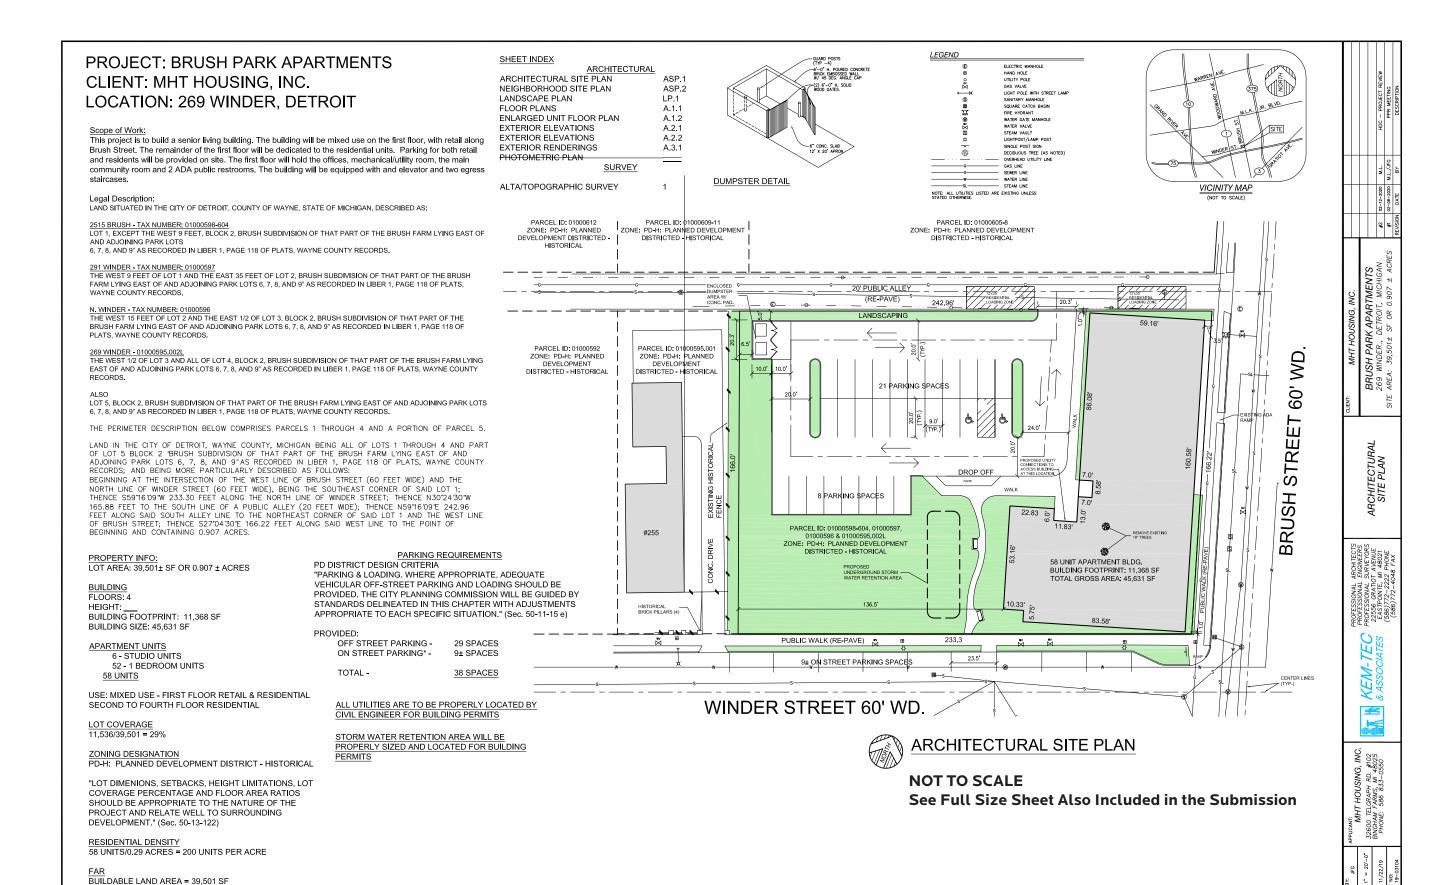

GROSS FLOOR AREA = 45,631 SF

FAR = 45,631/39,501 FAR = 1.16

NOT TO SCALE See Full Size Sheet Also Included in the Submission

SITE STRATEGY - DETAIL