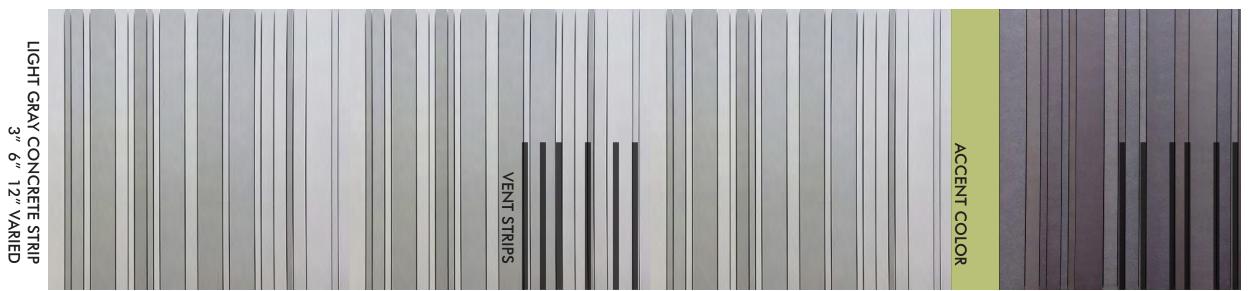

#### FIBER REINFORCED CONCRETE PANELS

Panels to be applied in a rainscreen system with slot venting for P-TAC units. Two colors fields (Red and Tan) with varied texture & widths (3", 6", and 12" planks) coursed vertically.

### SKIN PATTERN, DETAIL, AND VARIATION

Varied widths and textures combined with slotted areas that screen P-Tac heating units create a rich facade system on an otherwise simple building mass and window pattern.