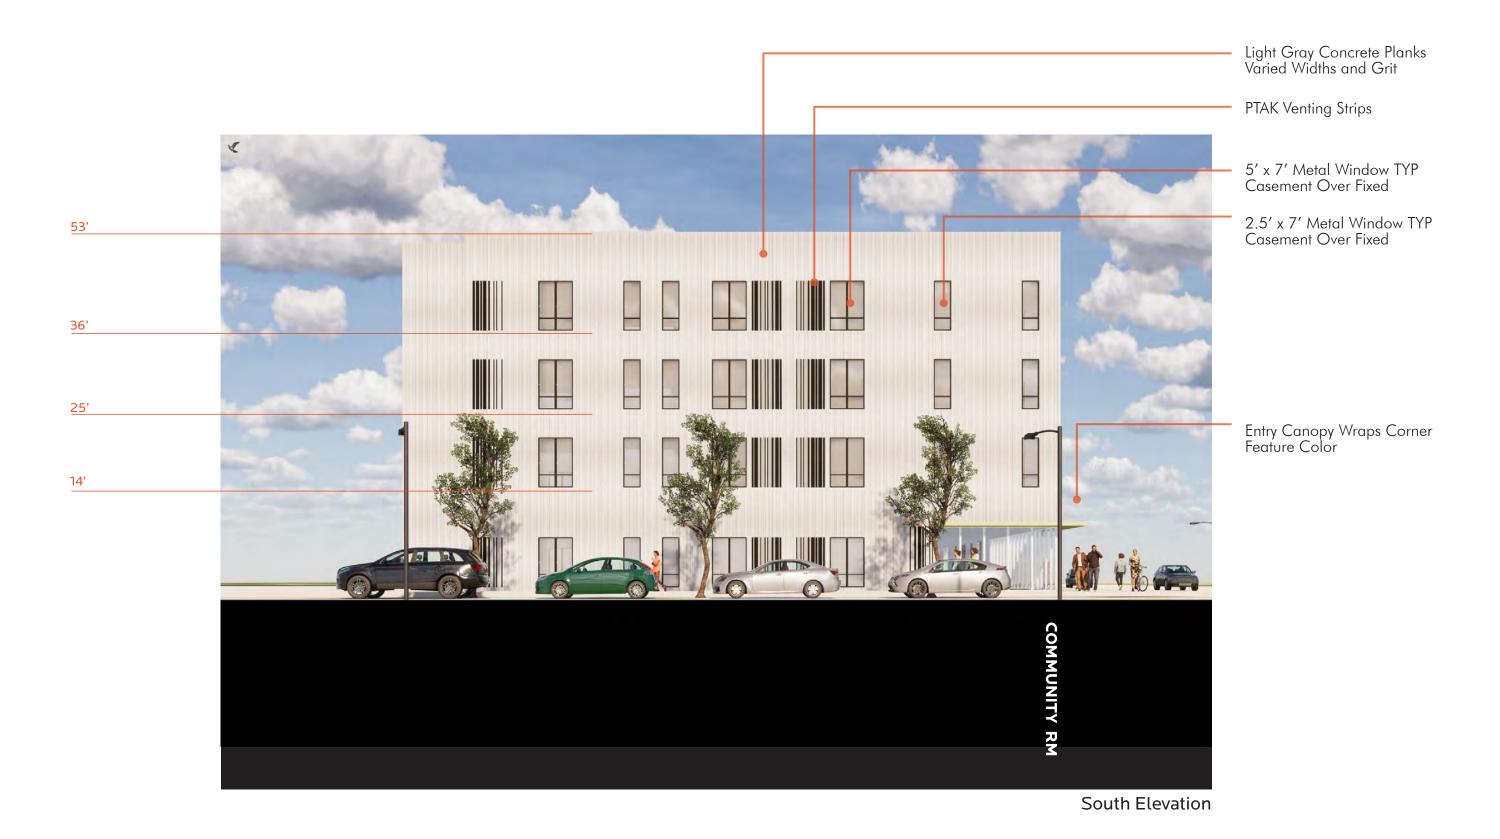

Material, texture, and color, as well as opening pattern, scale, and proportion have been evaluated relative to historic and contemporary Brush Park buildings. Buildability, longevity, and affordability are considerations while striving for a thoughtful and inventive solution.

### **KEY DEVELOPMENTS:**

- Variation in tone, texture, and size of concrete planks applied to a simple massing continues to be the basis of design
- Additional projection at Winder-Brush corner adds planar variation
- Red tone is more prevalent, improving the desired historic neighborhood fit and palette (see Materials page)
- Coping at building top

UPDATED DESIGN PROPOSAL

• Red is predominant color on winder

• Projection at Winder corner with recessed window combination and bronze spandrels

• Projection and depth at Northeast corner

#### WINDOWS AND STOREFRONT

Windows, doors, and storefront to be an energy efficient window system with insulated glass, 4 1/2" frame depth, dark bronze color.

#### FIBER REINFORCED CONCRETE PANELS

Panels to be applied in a rainscreen system with slot venting for P-TAC units. Two colors fields (Red and Tan) with varied texture & widths (3", 6", and 12" planks) coursed vertically.