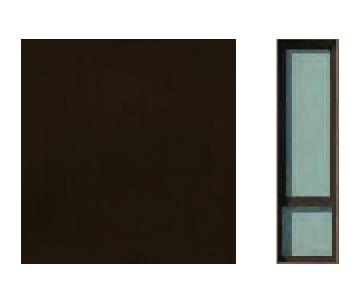

#### WINDOWS AND STOREFRONT

Windows, doors, and storefront to be an energy efficient window system with insulated glass, 4 1/2" frame depth, dark bronze color.