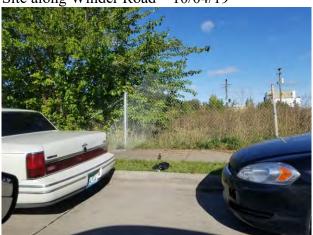

## RELATIONSHIP OF LANDSCAPE FEATURES AND SURFACE TREATMENTS

The major landscape feature of the district is vacant land, which creates a feeling that buildings are missing in the district. Some houses have more than the standard fifty (50) food lot, and have wide side yards. **Individual** houses have front lawns often subdivided by walks leading to the entrance; lawns are exceedingly shallow or non-existent in the area between Beaubien and Brush. **Side drives are** rare, access to garages or coach houses being from the alleys.

## RELATIONSHIP OF OPEN SPACE TO STRUCTURES

There is a large quantity of open space in the area, due to demolition of buildings. The character of this open space is haphazard as it relates to buildings, and indicates the unplanned nature of demolitions due to decline. **The feeling created is that buildings are missing and should be present.** On Watson and Edmund between John R. and Brush, the streets have been removed and replaced with landscaped malls. The traditional relationship of houses to street has thus become a relationship between houses and landscaped strip open space.