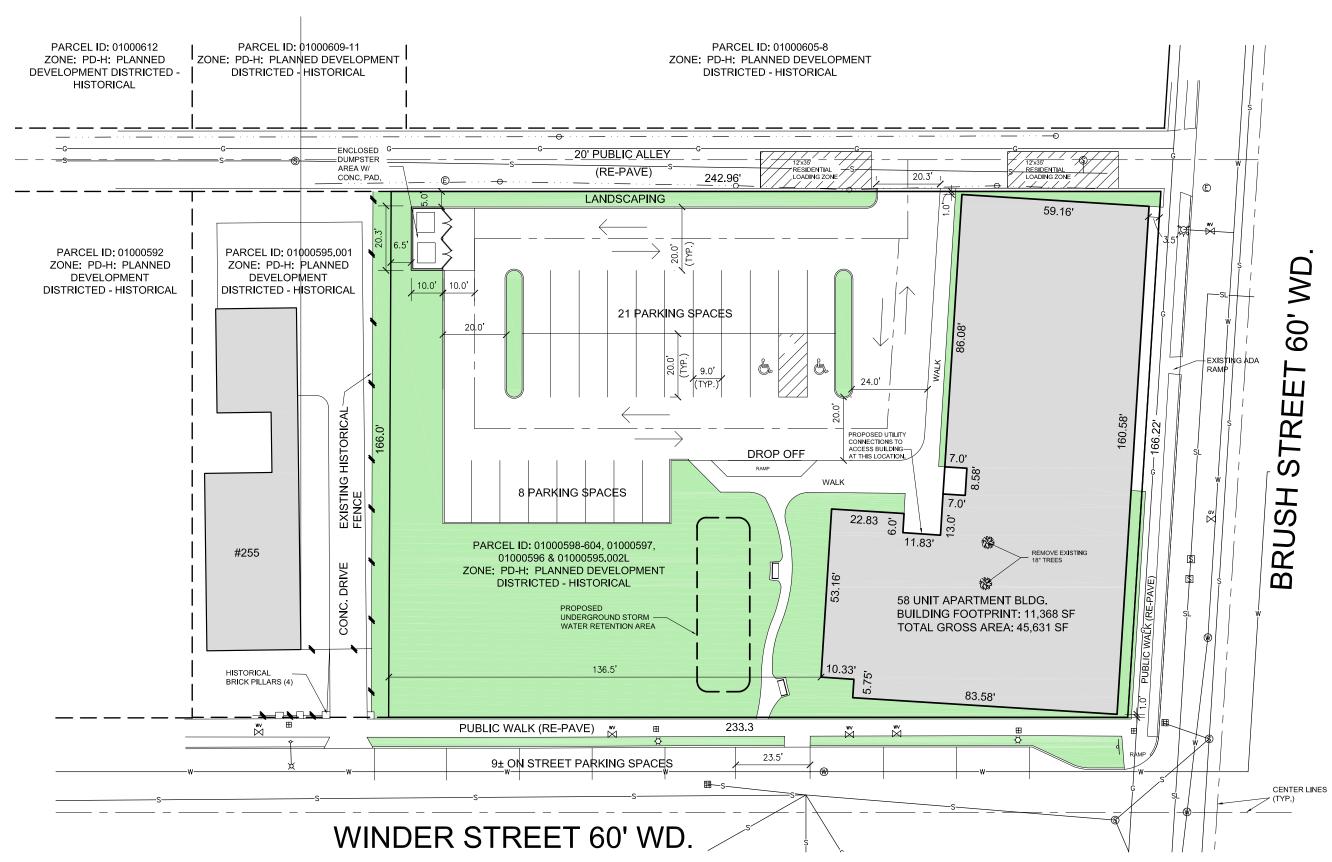

GROSS FLOOR AREA = 45,631 SF

FAR = 45,631/39,501 FAR = 1.16

NOT TO SCALE See Full Size Sheet Also Included in the Submission

SITE STRATEGY - DETAIL