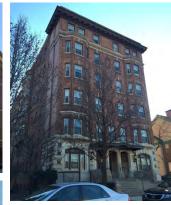

#### **HEIGHT**

Height varies in the district from (1) to eleven (11) stories. In the area between Woodward and Brush, the original development was almost exclusively two and one-half (2 1/2) story houses. Late changes included the construction of apartment buildings among the houses, the majority of which are three (3) stories in height. The tallest building, the former Detroiter Hotel, is located on Woodward Avenue in the commercial strip. All other buildings more than four (4) stories in height are located between Woodward and John R., and generally on or immediately adjacent to buildings on those streets. East of Brush, the original development ranged from one (1) to two and one-half (2 1/2) stories. Later redevelopment includes apartment buildings not more that four (4) stories tall, most often located on Brush. In the case of the nineteenth century houses located between Woodward and Brush, the two and one half (2 1/2) story height implies more height in feet than usual, since ceiling heights in these houses are unusually high.

#### PROPORTION OF BUILDING'S FRONT FACADE

Buildings in the district are usually taller than wide; horizontal proportions exist only in incompatible later buildings, except for row house buildings.

#### SCALE OF FACADES AND FACADE ELEMENTS

In the large houses between John R. and Brush, the scale tends to be large, and the facade elements scaled and disposed to emphasize the large size of the houses. Towers, setbacks, porches and the like divide facades into large elements. On Woodward, the scale ranges from very large, and emphasized by many small window openings, as in the former Detroiter Hotel, and very large, made up of large architectonic elements, such as the churches, down to quite small, with large windows emphasizing the small size, as in some commercial fronts. East of Brush, the scale is smaller and the detail less elaborate, creating a more intimate setting with the buildings closer to the street. Later apartments are large in scale with simple but large elements near the ground and repetitive window openings above, frequently capped by a substantial cornice.