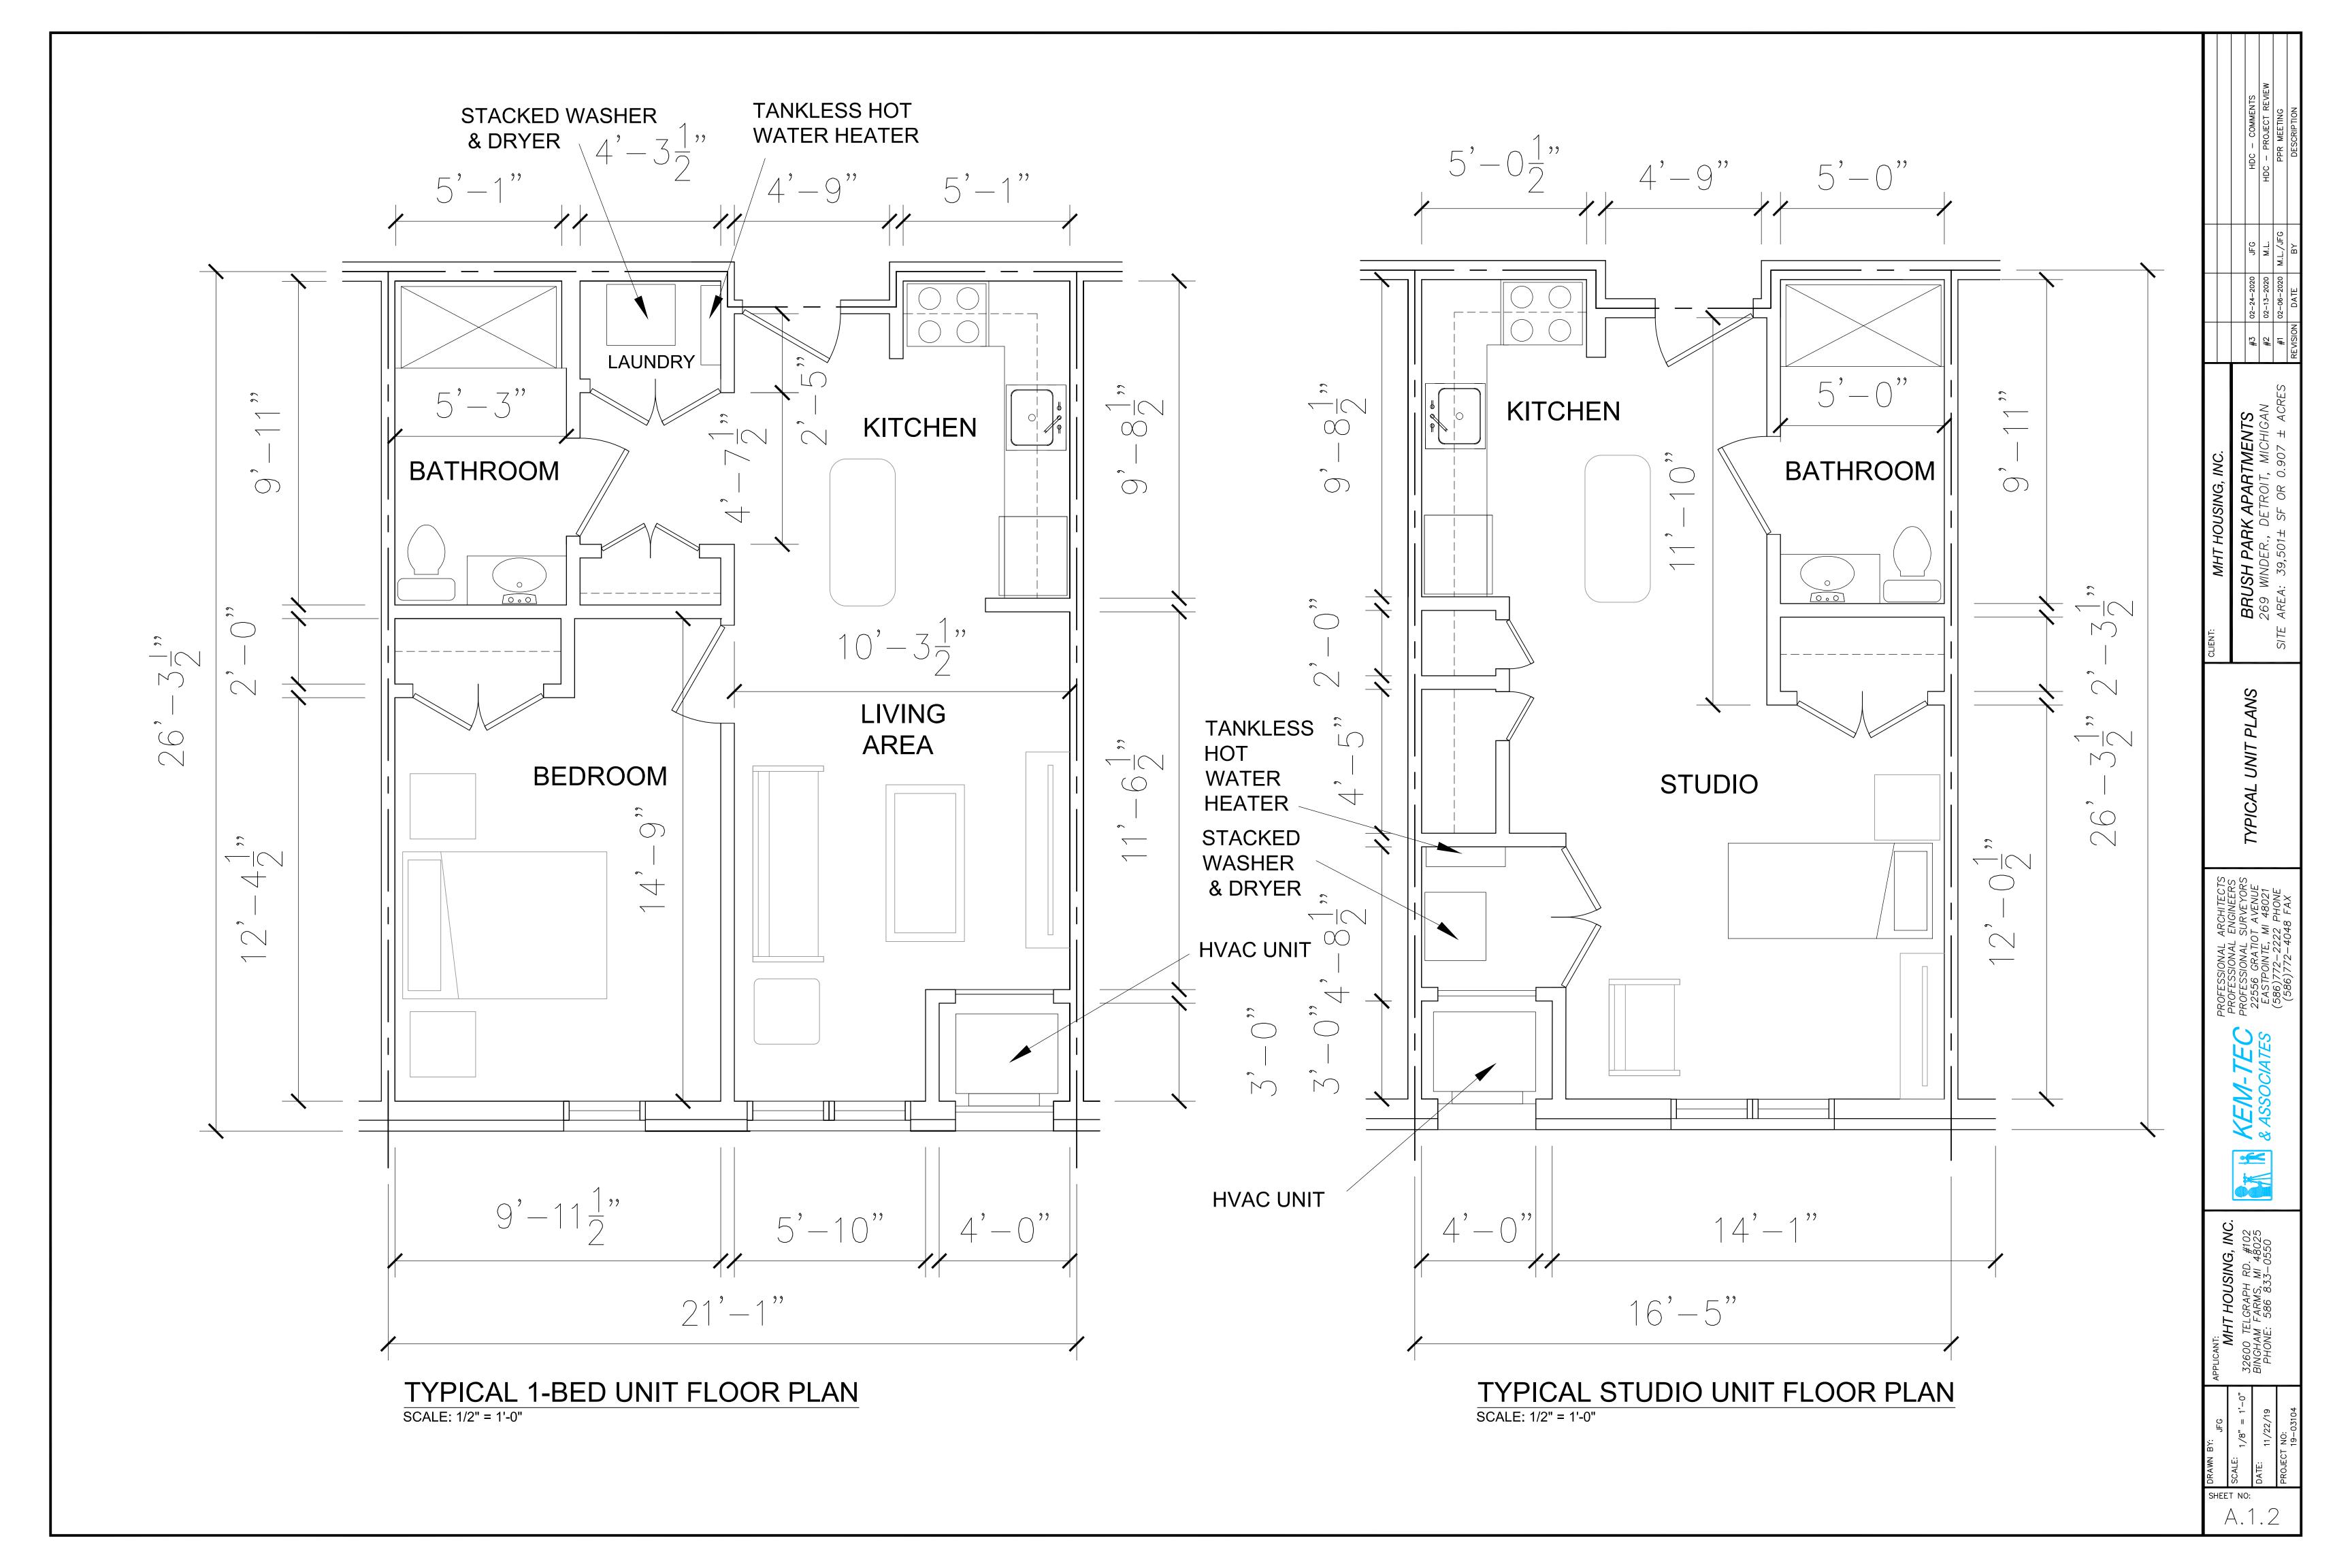

The building will house 58 affordable one-bedroom and studio apartment units, community rooms including a prominent ground-floor corner location, and retail space that will serve residents and neighbors.