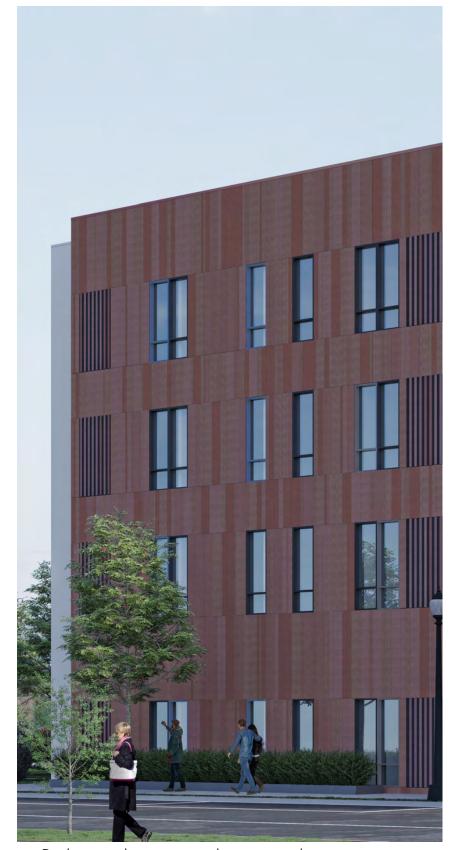

### **KEY DEVELOPMENTS:**

- Variation in tone, texture, and size of concrete planks applied to a simple massing continues to be the basis of design
- Additional projection at Winder-Brush corner adds planar variation
- Red tone is more prevalent, improving the desired historic neighborhood fit and palette (see Materials page)
- Coping at building top

UPDATED DESIGN PROPOSAL

• Red is predominant color on winder

• Projection at Winder corner with recessed window combination and bronze spandrels

• Projection and depth at Northeast corner

#### FIBER REINFORCED CONCRETE PANELS

Panels to be applied in a rainscreen system with slot venting for P-TAC units. Two colors fields (Red and Tan) with varied texture & widths (3", 6", and 12" planks) coursed vertically.

### SKIN PATTERN, DETAIL, AND VARIATION

Varied widths and textures combined with slotted areas that screen P-Tac heating units create a rich facade system on an otherwise simple building mass and window pattern.