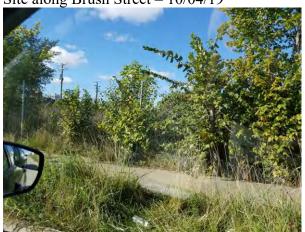

## RELATIONSHIP OF LANDSCAPE FEATURES AND SURFACE TREATMENTS

The major landscape feature of the district is vacant land, which creates a feeling that buildings are missing in the district. Some houses have more than the standard fifty (50) food lot, and have wide side yards. **Individual** houses have front lawns often subdivided by walks leading to the entrance; lawns are exceedingly shallow or non-existent in the area between Beaubien and Brush. **Side drives are** rare, access to garages or coach houses being from the alleys.

## RELATIONSHIP OF OPEN SPACE TO STRUCTURES

There is a large quantity of open space in the area, due to demolition of buildings. The character of this open space is haphazard as it relates to buildings, and indicates the unplanned nature of demolitions due to decline. **The feeling created is that buildings are missing and should be present.** On Watson and Edmund between John R. and Brush, the streets have been removed and replaced with landscaped malls. The traditional relationship of houses to street has thus become a relationship between houses and landscaped strip open space.