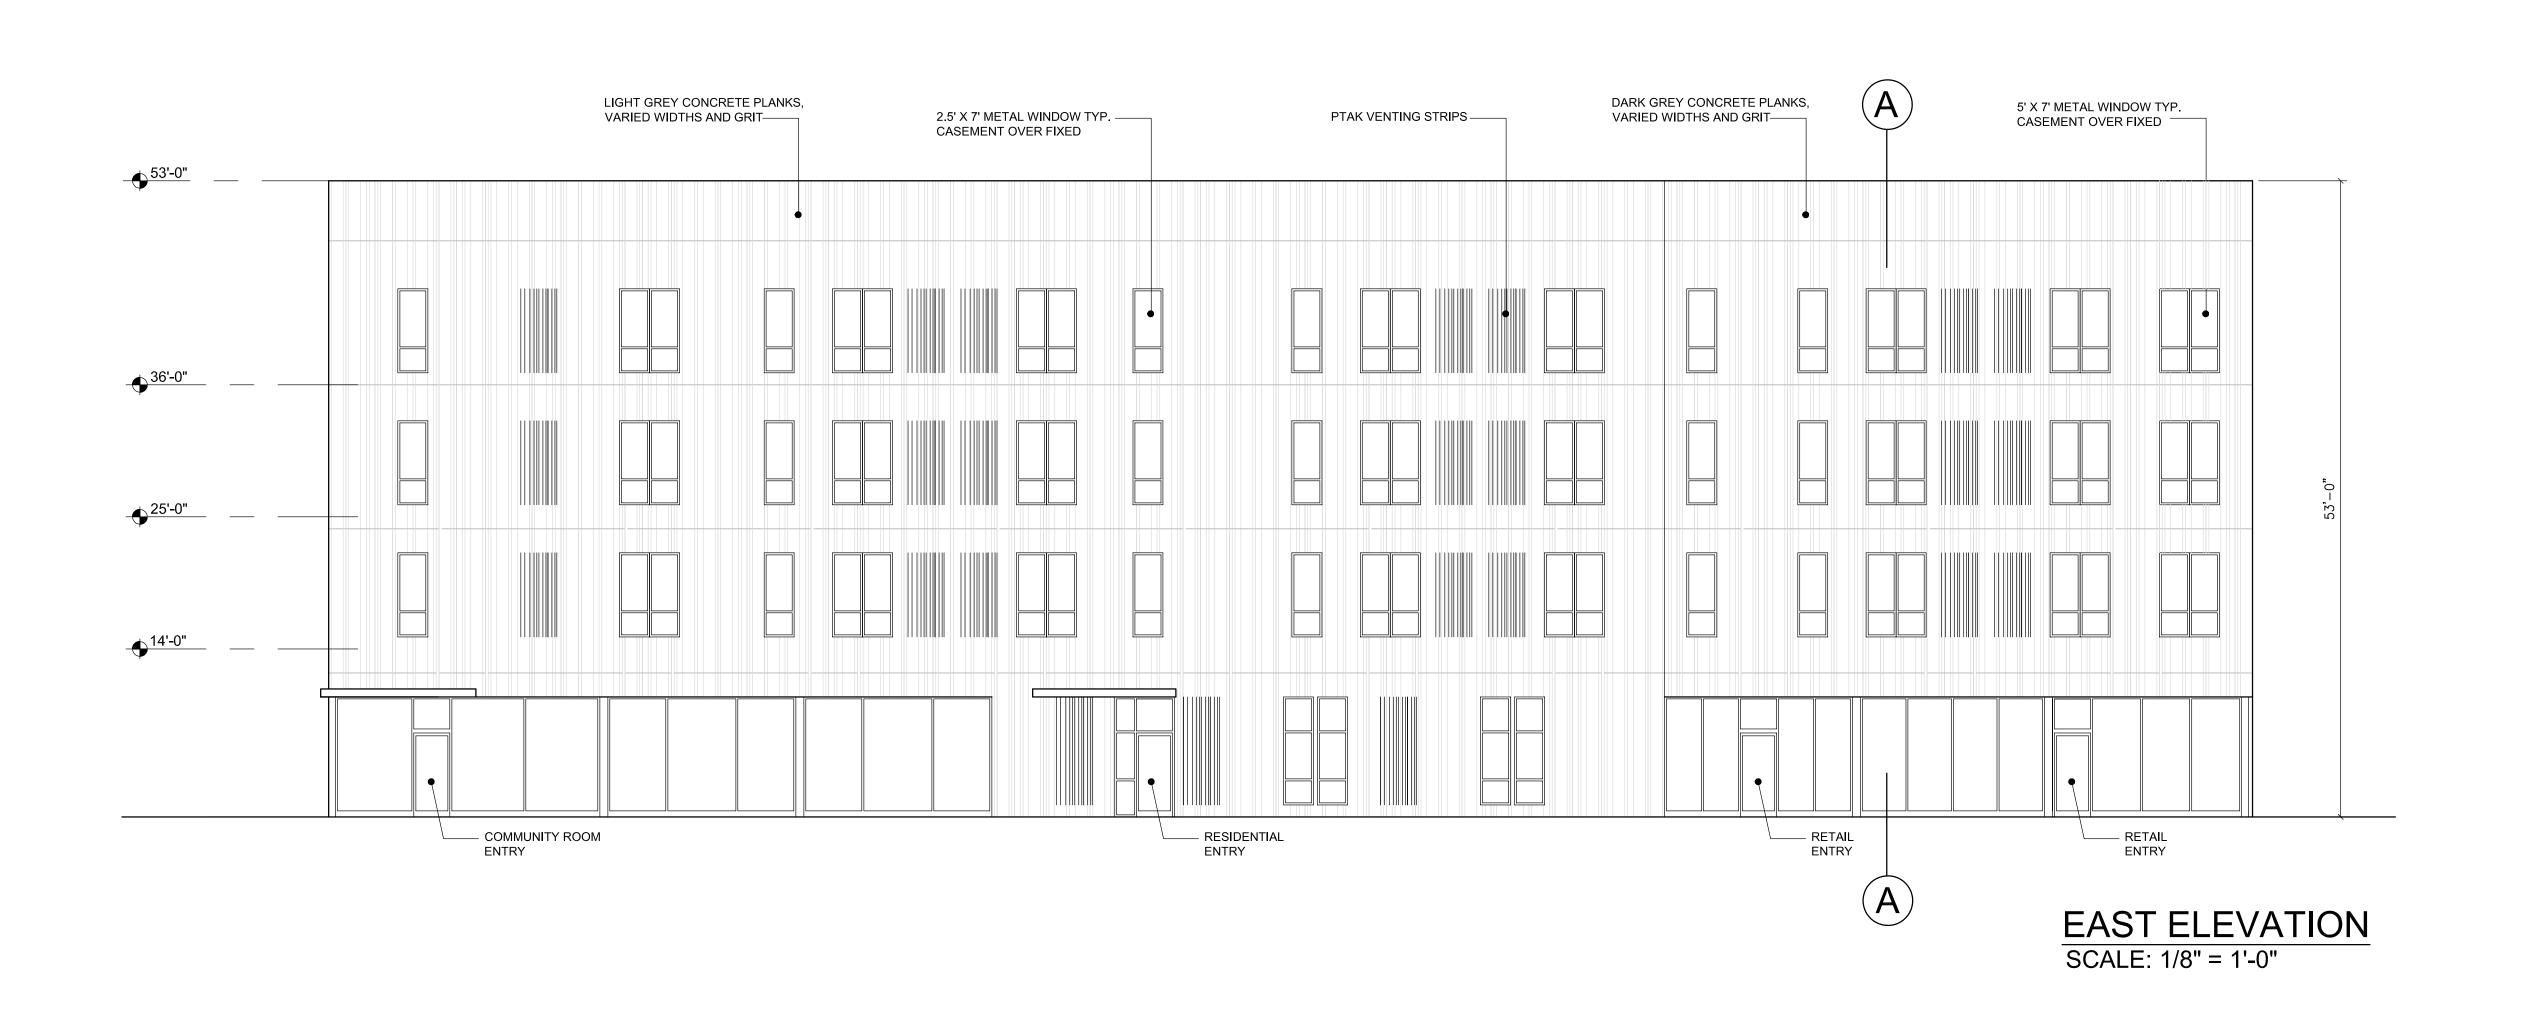

#### WINDOWS AND STOREFRONT

Windows, doors, and storefront to be an energy efficient window system with insulated glass, 4 1/2" frame depth, dark bronze color.

#### FIBER REINFORCED CONCRETE PANELS

Panels to be applied in a rainscreen system with slot venting for P-TAC units. Two colors fields (Red and Tan) with varied texture & widths (3", 6", and 12" planks) coursed vertically.

### SKIN PATTERN, DETAIL, AND VARIATION

Varied widths and textures combined with slotted areas that screen P-Tac heating units create a rich facade system on an otherwise simple building mass and window pattern.