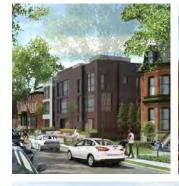

#### **TODAY**

View from Winder and Brush

View from Winder and Brush

### **KEY DEVELOPMENTS:**

- Variation in tone, texture, and size of concrete planks applied to a simple massing continues to be the basis of design
- Additional projection at Winder-Brush corner adds planar variation
- Red tone is more prevalent, improving the desired historic neighborhood fit and palette (see Materials page)
- Coping at building top

UPDATED DESIGN PROPOSAL

• Red is predominant color on winder

• Projection at Winder corner with recessed window combination and bronze spandrels

• Projection and depth at Northeast corner