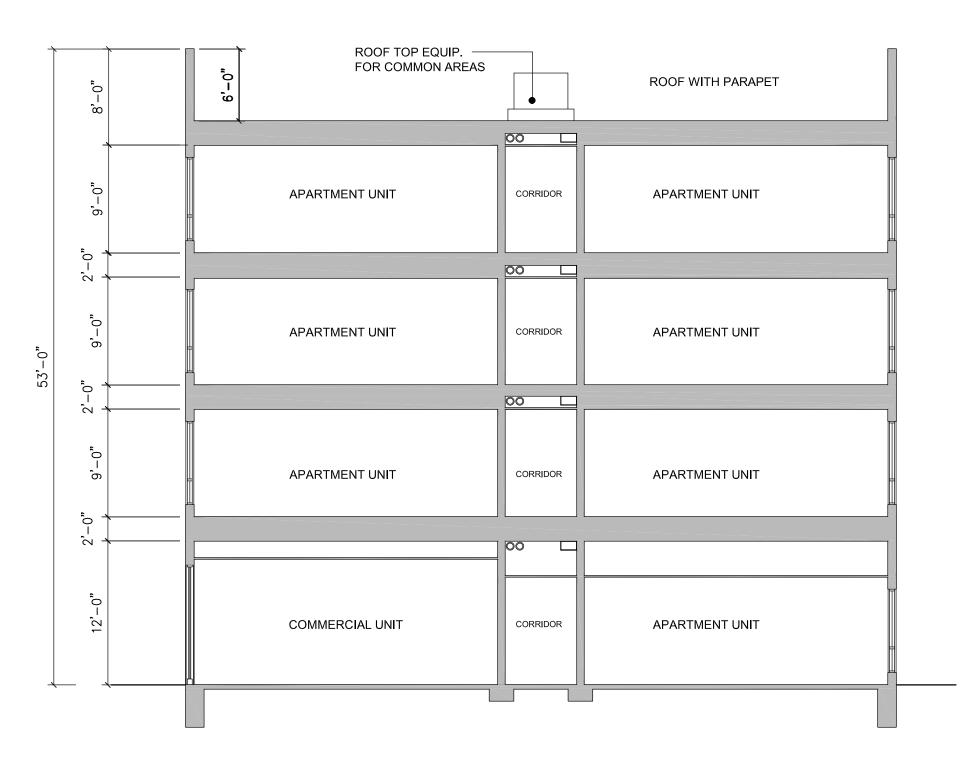

The building will house 58 affordable one-bedroom and studio apartment units, community rooms including a prominent ground-floor corner location, and retail space that will serve residents and neighbors.

GROSS FLOOR AREA = 45,631 SF

FAR = 45,631/39,501 FAR = 1.16

NOT TO SCALE See Full Size Sheet Also Included in the Submission

SITE STRATEGY - DETAIL