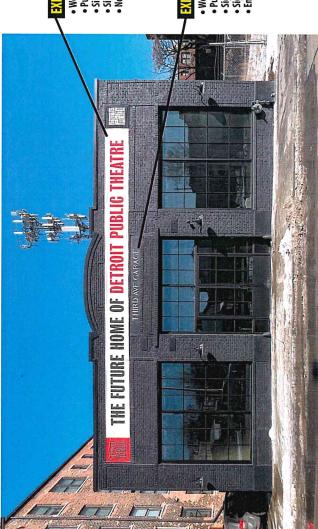

philips SIGN & LIGHTING inc.

Approved: Permit: DM 6-28-22

visit us attphillipssign.com-

40920 Executive Drive Harrison Twp., Ml 48045-1363

West Elevation (Front)

 Purpose: Entertainment Business
 Sign is Existing
 Sign Area 13" x 43' 8"
 Non Illuminated Printed Banner West Elevation

## South Elevation

## **North Elevation**