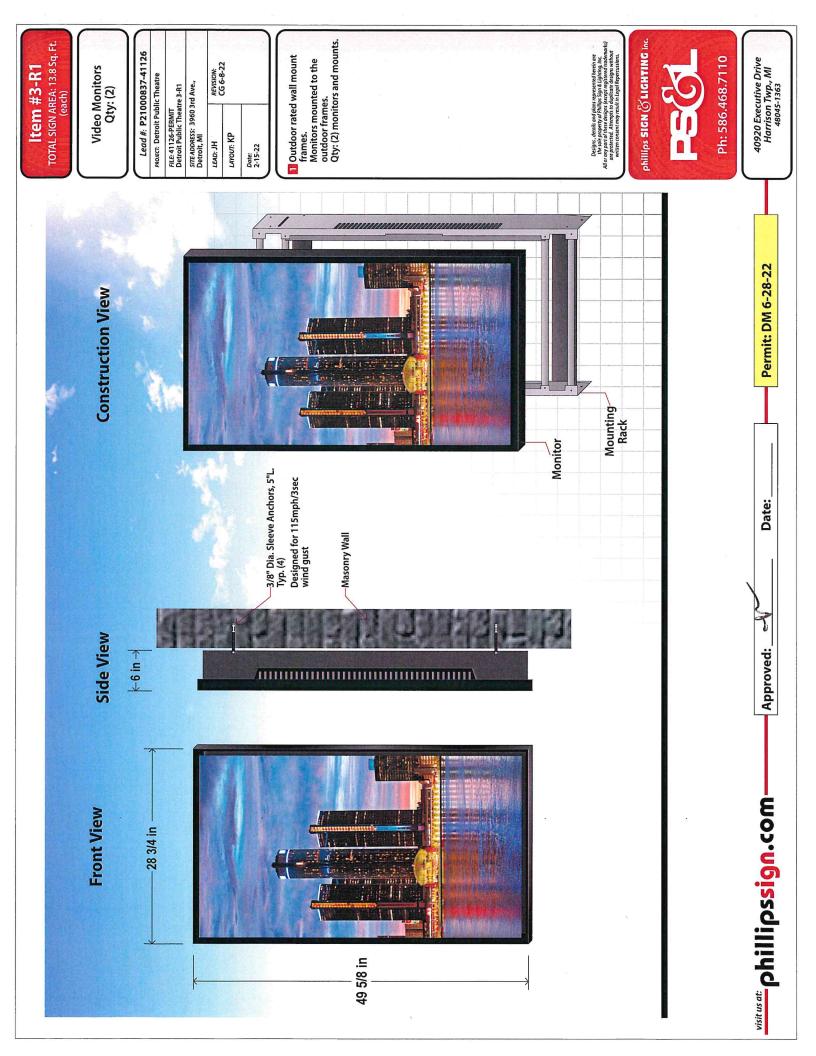

Detailed Scope of work:

Install a 48" x 52" projecting sign, lit, routered copy with push through acrylic

Install two (2) 55" Samsung monitors on either side of doors for viewing of events. Monitors are vandal resistant cabinets.

Lead #: P21000837-41126

SITE PLAN

WEST ELEVATION 50' +/- LINEAR BUILDING FRONTAGE

Simulated Perspective View --- Right Side

**Item #1-R1** TOTAL SIGN AREA: 17.5 Sq. Ft.

Projecting Sign Qty: (1) double sided

Existing @ Site

| 1  |                          | 1                               | -                                                 |                                             | 12.8     |            | 1 Sec. 1         | 11 |
|----|--------------------------|---------------------------------|---------------------------------------------------|---------------------------------------------|----------|------------|------------------|----|
| 10 | 00837-41126<br>c Theatre | c Theatre<br>e 1-R1<br>d Ave.,  |                                                   | REVISION:<br>KP-5-17-22<br>DM 6-28-22       |          |            |                  |    |
|    | Lead #: P21000837-41126  | PROJECT: Detroit Public Theatre | FILE: 41126-PERMIT<br>Detroit Public Theatre 1-R1 | SITE ADDRESS: 3960 3rd Ave.,<br>Detroit, MI | LEAD: JH | LAYOUT: KP | Date:<br>2-15-22 |    |