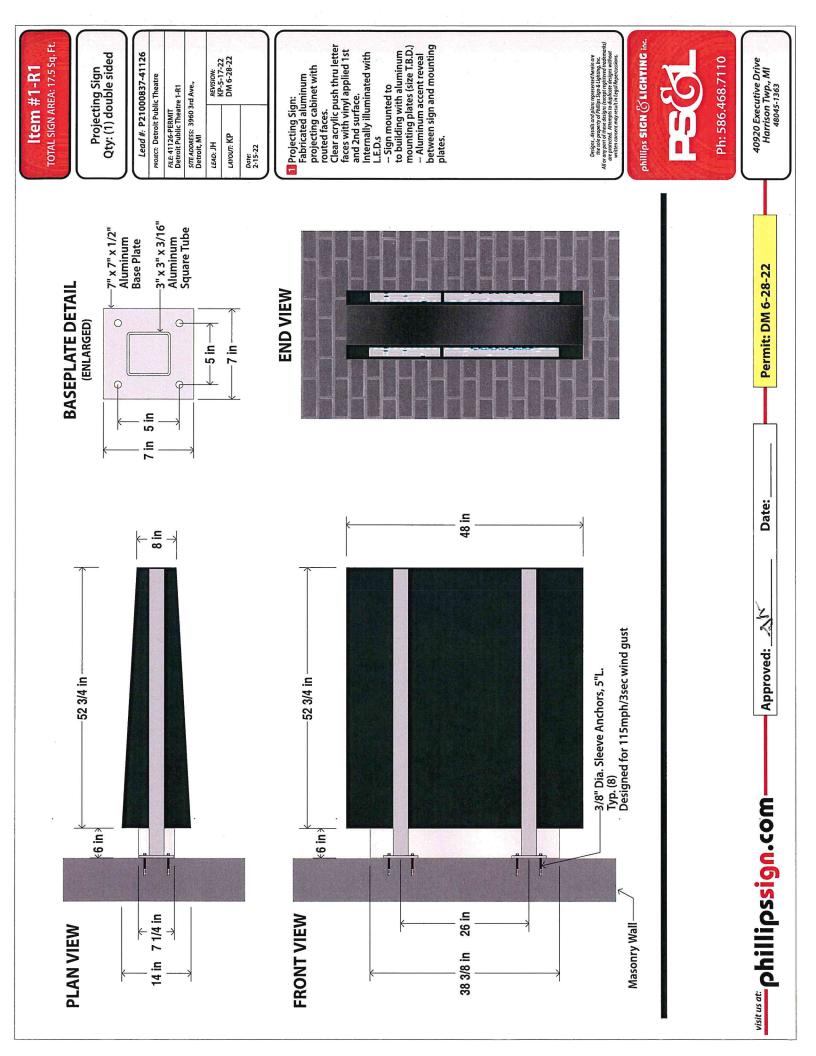

Detailed Scope of work:

Install a 48" x 52" projecting sign, lit, routered copy with push through acrylic

Install two (2) 55" Samsung monitors on either side of doors for viewing of events. Monitors are vandal resistant cabinets.

Lead #: P21000837-41126

SITE PLAN

WEST ELEVATION 50' +/- LINEAR BUILDING FRONTAGE

Simulated Perspective View --- Right Side

**Item #1-R1** TOTAL SIGN AREA: 17.5 Sq. Ft.

Projecting Sign Qty: (1) double sided