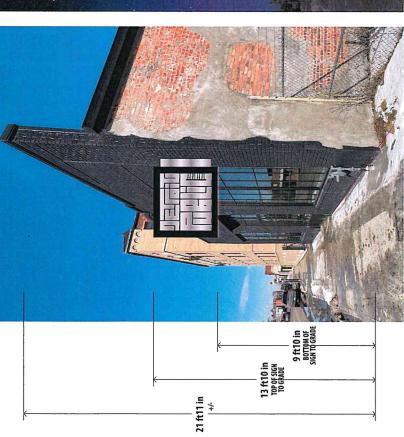

Detailed Scope of work:

Install a 48" x 52" projecting sign, lit, routered copy with push through acrylic

Install two (2) 55" Samsung monitors on either side of doors for viewing of events. Monitors are vandal resistant cabinets.

Lead #: P21000837-41126

SITE PLAN

WEST ELEVATION 50' +/- LINEAR BUILDING FRONTAGE

Simulated Perspective View --- Right Side

**Item #1-R1** TOTAL SIGN AREA: 17.5 Sq. Ft.

Projecting Sign Qty: (1) double sided