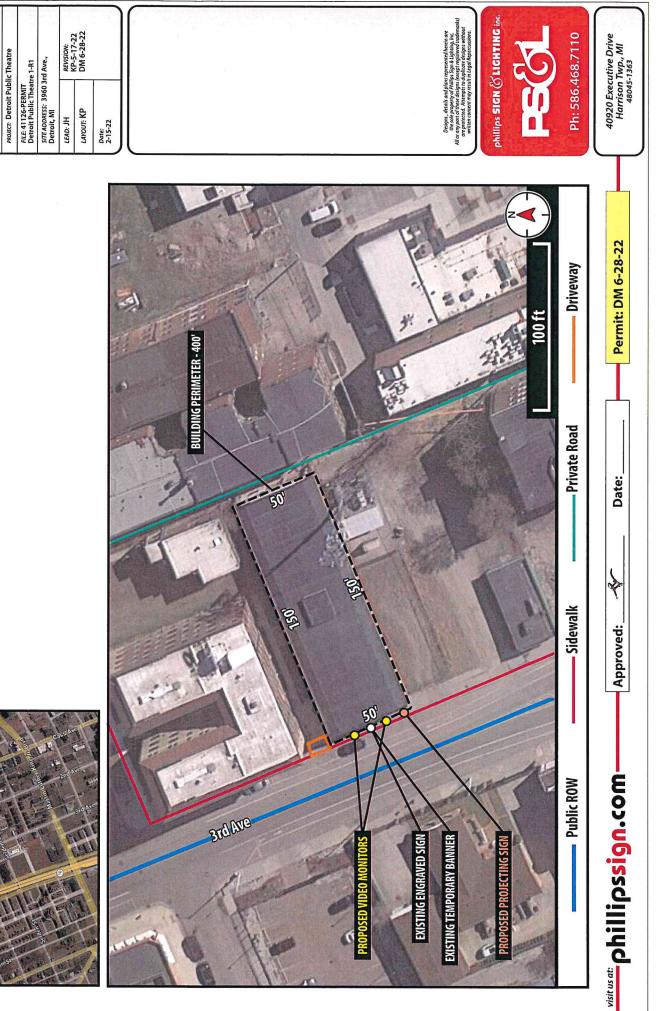

Lead #: P21000837-41126

SITE PLAN

WEST ELEVATION 50' +/- LINEAR BUILDING FRONTAGE

Simulated Perspective View --- Right Side

**Item #1-R1** TOTAL SIGN AREA: 17.5 Sq. Ft.

Projecting Sign Qty: (1) double sided

Existing @ Site

| 1  |                          | 1                               | -                                                 |                                             | 12.8     |            | 1 Sec. 1         | 11 |
|----|--------------------------|---------------------------------|---------------------------------------------------|---------------------------------------------|----------|------------|------------------|----|
| 10 | 00837-41126<br>c Theatre | c Theatre<br>e 1-R1<br>d Ave.,  |                                                   | REVISION:<br>KP-5-17-22<br>DM 6-28-22       |          |            |                  |    |
|    | Lead #: P21000837-41126  | PROJECT: Detroit Public Theatre | FILE: 41126-PERMIT<br>Detroit Public Theatre 1-R1 | SITE ADDRESS: 3960 3rd Ave.,<br>Detroit, MI | LEAD: JH | LAYOUT: KP | Date:<br>2-15-22 |    |

philips SIGN & LIGHTING inc.

Approved: Permit: DM 6-28-22

visit us attphillipssign.com-

40920 Executive Drive Harrison Twp., Ml 48045-1363

West Elevation (Front)

 Purpose: Entertainment Business
 Sign is Existing
 Sign Area 13" x 43' 8"
 Non Illuminated Printed Banner West Elevation

Purpose: Business Location
Sign is Existing
Sign Area 9" x 106"
Engraved Concrete West Elevation