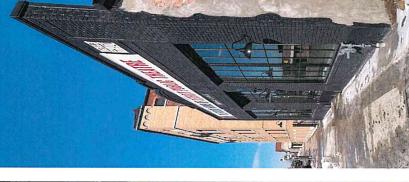

Lead #: P21000837-41126

SITE PLAN

WEST ELEVATION 50' +/- LINEAR BUILDING FRONTAGE

Simulated Perspective View --- Right Side

**Item #1-R1** TOTAL SIGN AREA: 17.5 Sq. Ft.

Projecting Sign Qty: (1) double sided

Existing @ Site

| 1  |                          | 1                               | -                                                 |                                             | 12.8     |            | 1 Sec. 1         | 11 |
|----|--------------------------|---------------------------------|---------------------------------------------------|---------------------------------------------|----------|------------|------------------|----|
| 10 | 00837-41126<br>c Theatre | c Theatre<br>e 1-R1<br>d Ave.,  |                                                   | REVISION:<br>KP-5-17-22<br>DM 6-28-22       |          |            |                  |    |
|    | Lead #: P21000837-41126  | PROJECT: Detroit Public Theatre | FILE: 41126-PERMIT<br>Detroit Public Theatre 1-R1 | SITE ADDRESS: 3960 3rd Ave.,<br>Detroit, MI | LEAD: JH | LAYOUT: KP | Date:<br>2-15-22 |    |