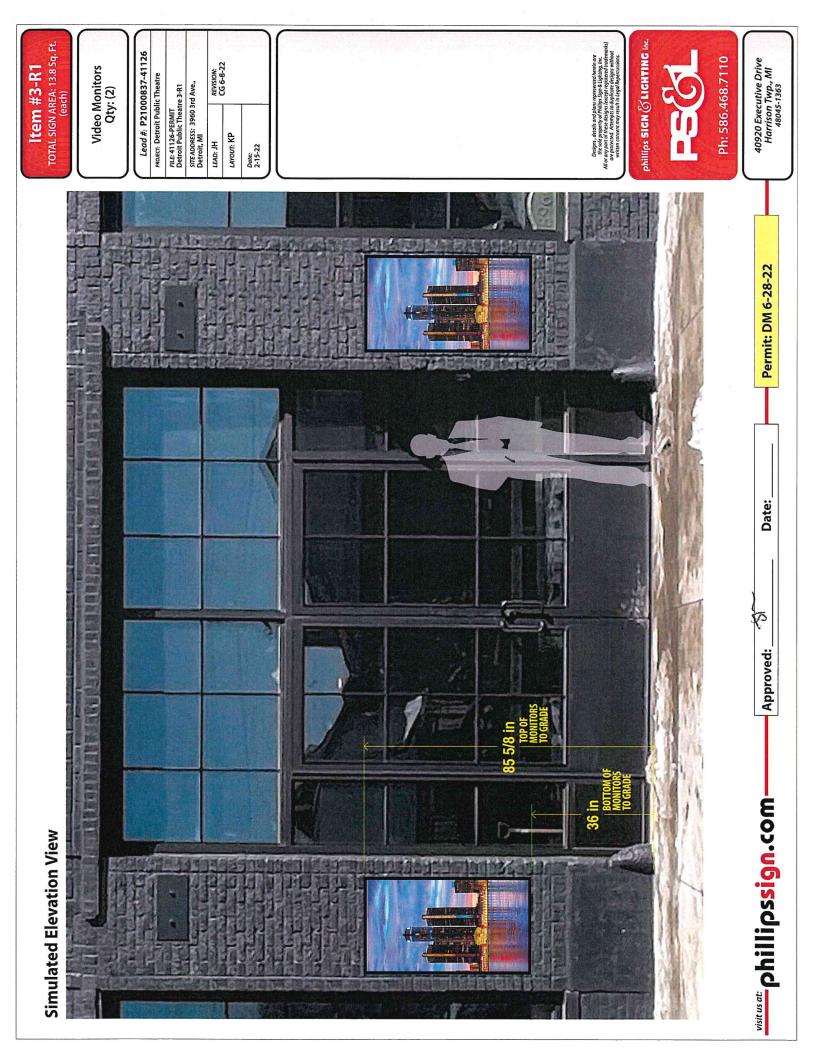

Detailed Scope of work:

Install a 48" x 52" projecting sign, lit, routered copy with push through acrylic

Install two (2) 55" Samsung monitors on either side of doors for viewing of events. Monitors are vandal resistant cabinets.