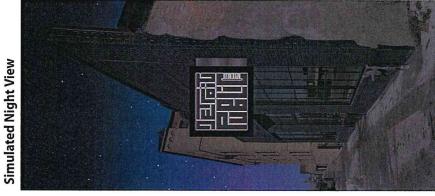

Detailed Scope of work:

Install a 48" x 52" projecting sign, lit, routered copy with push through acrylic

Install two (2) 55" Samsung monitors on either side of doors for viewing of events. Monitors are vandal resistant cabinets.

Lead #: P21000837-41126

SITE PLAN

WEST ELEVATION 50' +/- LINEAR BUILDING FRONTAGE

Simulated Perspective View --- Right Side

**Item #1-R1** TOTAL SIGN AREA: 17.5 Sq. Ft.

Projecting Sign Qty: (1) double sided