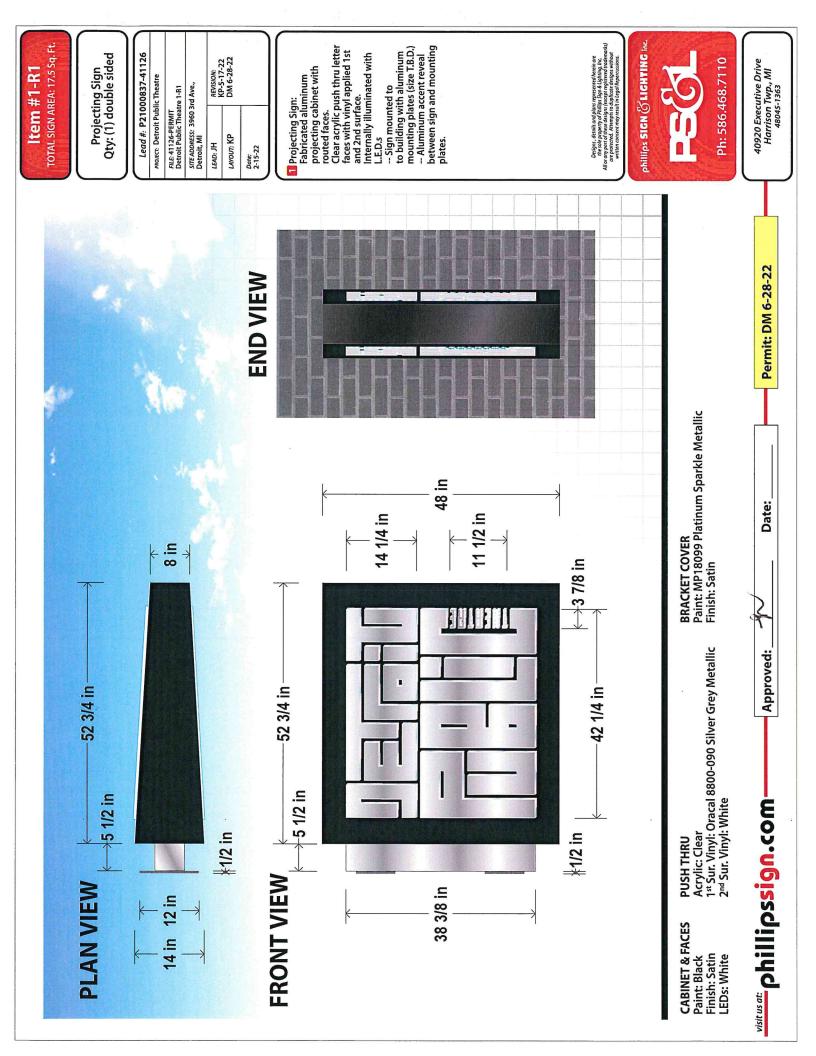

Detailed Scope of work:

Install a 48" x 52" projecting sign, lit, routered copy with push through acrylic

Install two (2) 55" Samsung monitors on either side of doors for viewing of events. Monitors are vandal resistant cabinets.

Lead #: P21000837-41126

SITE PLAN

WEST ELEVATION 50' +/- LINEAR BUILDING FRONTAGE

Simulated Perspective View --- Right Side

**Item #1-R1** TOTAL SIGN AREA: 17.5 Sq. Ft.

Projecting Sign Qty: (1) double sided