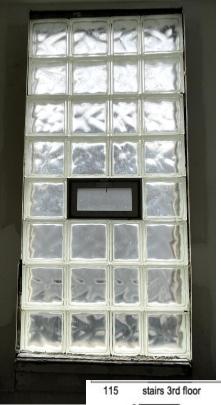

Per the attached documents, the project consists of the following components:

- replacement of storm windows on the north and south elevations
- replacement of the 3<sup>rd</sup> floor glass block window on the south elevation

#### With the following conditions:

- The double-hung window for the third floor shall be field-painted to match the color scheme and replacement windows approved at the November 2020 HDC meeting.
- The applicant shall provide the final window/storm specifications for the areas to be replaced for HDC staff review and approval prior to a permit being issued.