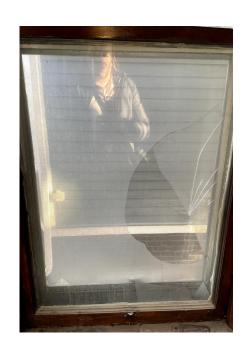

#### Side/South Elevation

Window L (28.5" x 65.5"), wood double hung window.

Storm window has broken glass on the lower panel - **only storm window** to be replaced.