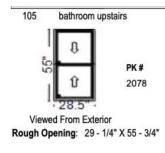

Window V, 61.5" x 29" Wood, inoperable, warped storm window, rotted sash and sill.

Additional photos of Window U