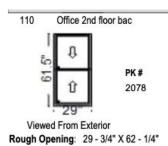

#### Rear/West Elevation

Window U, 55" x 28.5"
Wood, inoperable, rotted sash and sill.
These two windows sit on the West side of the house and have no protection (trees, buildings, etc.) from weather elements. Additional photos on next page