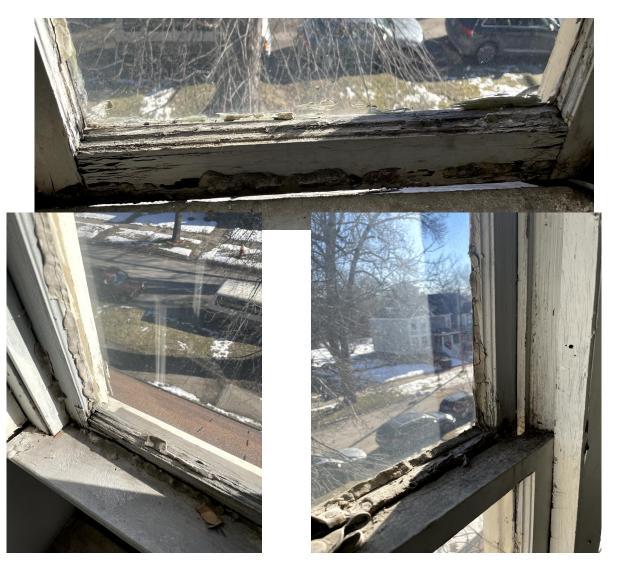

#### Rear/West Elevation

Window U, 55" x 28.5"
Wood, inoperable, rotted sash and sill.
These two windows sit on the West side of the house and have no protection (trees, buildings, etc.) from weather elements. Additional photos on next page

Window V, 61.5" x 29" Wood, inoperable, warped storm window, rotted sash and sill.

Additional photos of Window U