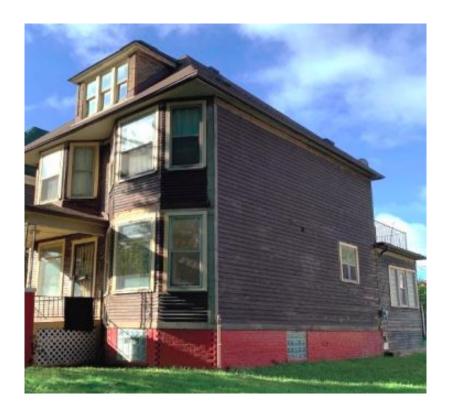

### **Existing Photographs**

Existing Photographs

There are currently not plans to replace any of the first or second floor windows.

#### Rear/West Elevation

Window U, 55" x 28.5"
Wood, inoperable, rotted sash and sill.
These two windows sit on the West side of the house and have no protection (trees, buildings, etc.) from weather elements. Additional photos on next page

Window V, 61.5" x 29" Wood, inoperable, warped storm window, rotted sash and sill.

Additional photos of Window U