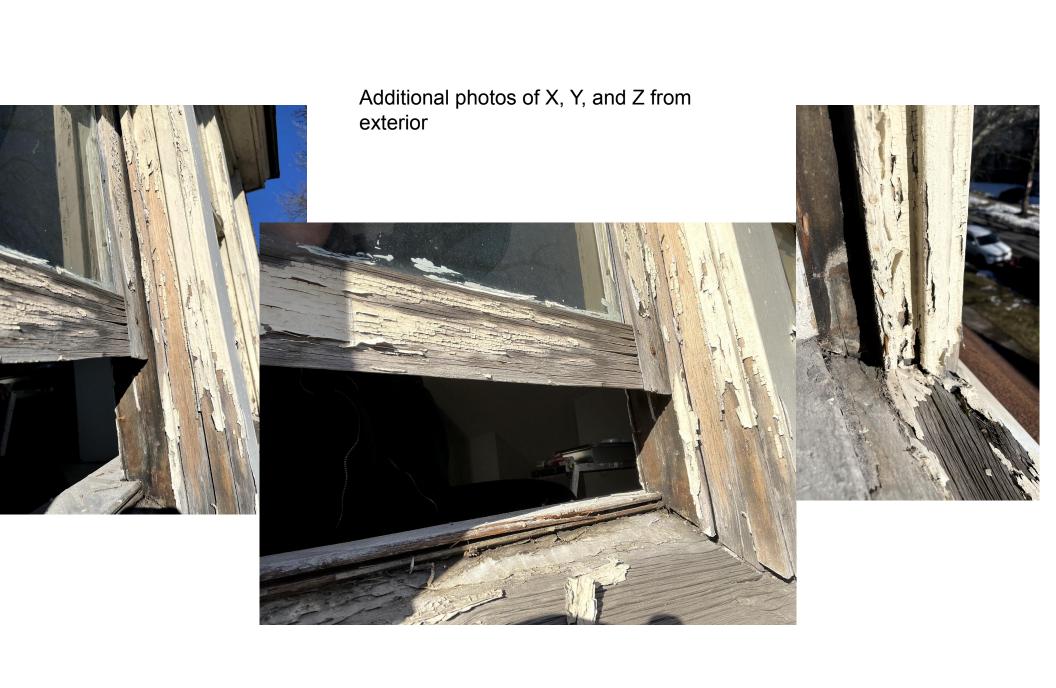

#### Rear/West Elevation

Window U, 55" x 28.5"
Wood, inoperable, rotted sash and sill.
These two windows sit on the West side of the house and have no protection (trees, buildings, etc.) from weather elements. Additional photos on next page

Window V, 61.5" x 29" Wood, inoperable, warped storm window, rotted sash and sill.

Additional photos of Window U