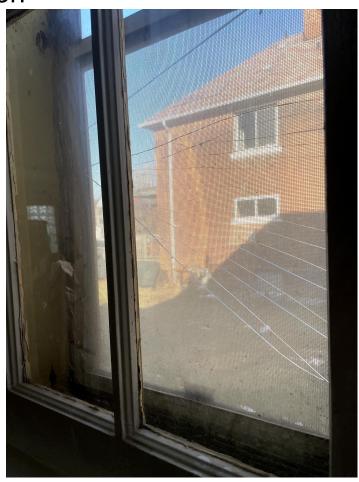

### Window A-1 (52" x 46") - Side/North Elevation

**Only storm windows** to be replaced, lower glass is broken on the storm pictured to the right. It is unclear why there are vertical muntin bars on these windows while the rest in the house are clear glass.