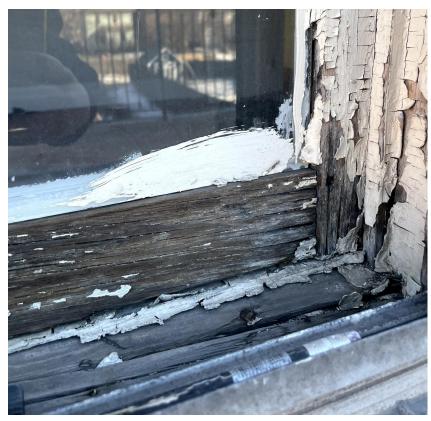

Window V, 61.5" x 29" Wood, inoperable, warped storm window, rotted sash and sill.

Additional photos of Window U