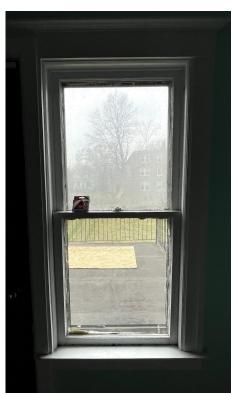

### Window A-1 (52" x 46") - Side/North Elevation

**Only storm windows** to be replaced, lower glass is broken on the storm pictured to the right. It is unclear why there are vertical muntin bars on these windows while the rest in the house are clear glass.