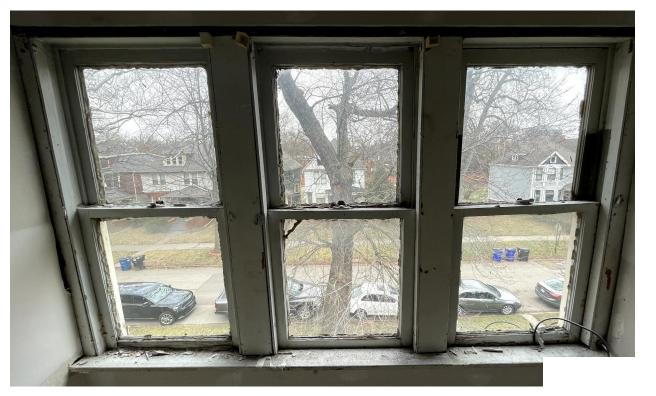

### **Existing Photographs**

Existing Photographs

There are currently not plans to replace any of the first or second floor windows.

### Window A-1 (52" x 46") - Side/North Elevation

**Only storm windows** to be replaced, lower glass is broken on the storm pictured to the right. It is unclear why there are vertical muntin bars on these windows while the rest in the house are clear glass.