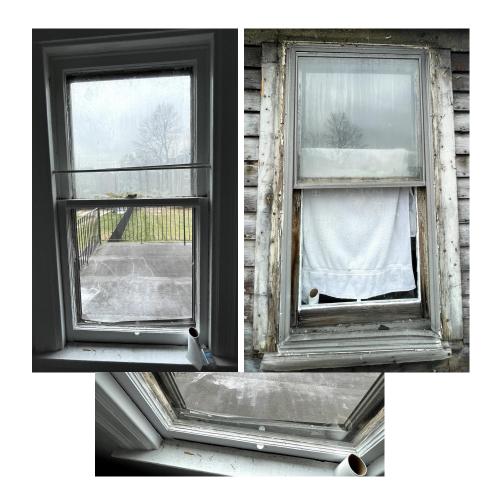

### **Existing Photographs**

Existing Photographs

There are currently not plans to replace any of the first or second floor windows.