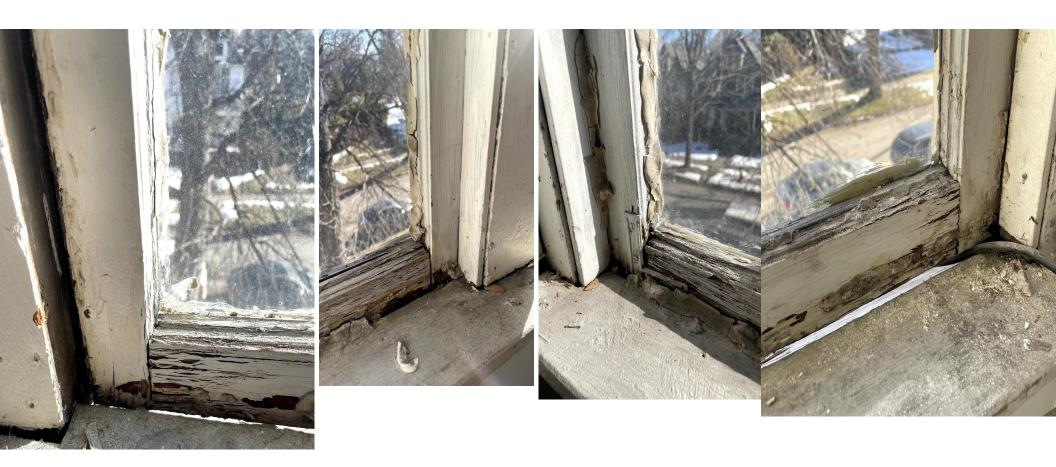

#### Rear/West Elevation

Window U, 55" x 28.5"
Wood, inoperable, rotted sash and sill.
These two windows sit on the West side of the house and have no protection (trees, buildings, etc.) from weather elements. Additional photos on next page

Window V, 61.5" x 29" Wood, inoperable, warped storm window, rotted sash and sill.

Additional photos of Window U