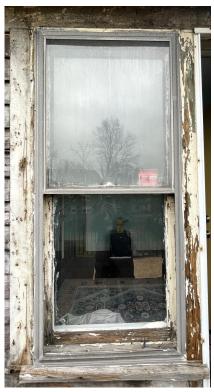

#### Side/South Elevation

Window L (28.5" x 65.5"), wood double hung window.

Storm window has broken glass on the lower panel - **only storm window** to be replaced.