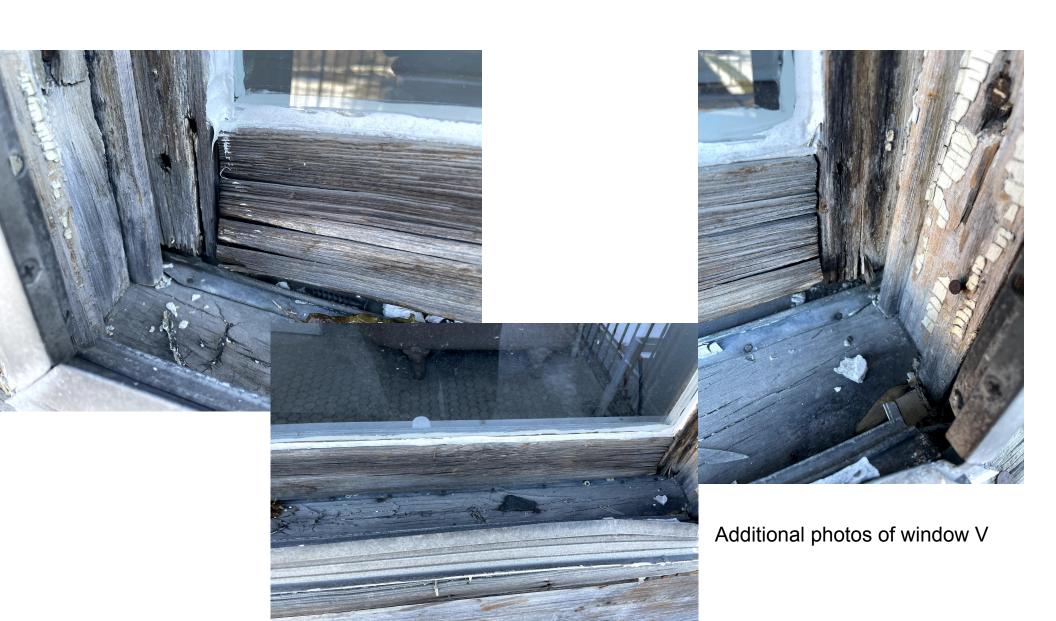

Window V, 61.5" x 29" Wood, inoperable, warped storm window, rotted sash and sill.

Additional photos of Window U