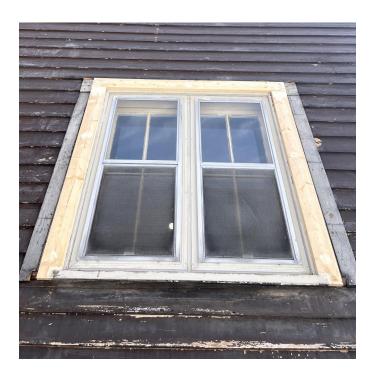

### Window A-1 (52" x 46") - Side/North Elevation

**Only storm windows** to be replaced, lower glass is broken on the storm pictured to the right. It is unclear why there are vertical muntin bars on these windows while the rest in the house are clear glass.