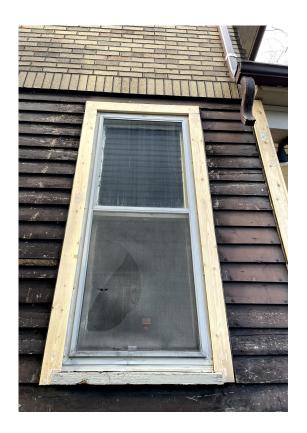

### Window A-1 (52" x 46") - Side/North Elevation

**Only storm windows** to be replaced, lower glass is broken on the storm pictured to the right. It is unclear why there are vertical muntin bars on these windows while the rest in the house are clear glass.