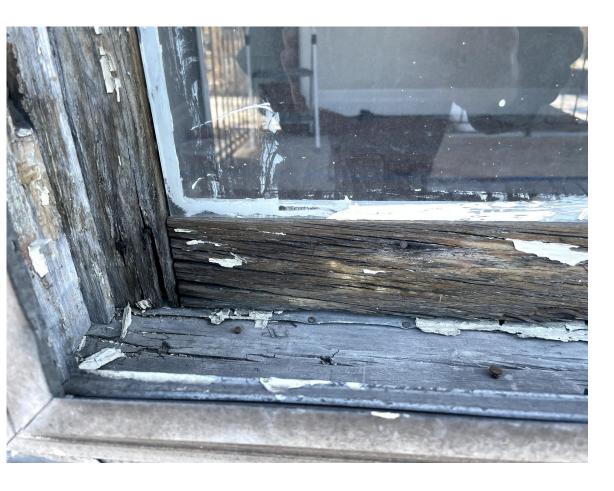

#### Rear/West Elevation

Window U, 55" x 28.5"
Wood, inoperable, rotted sash and sill.
These two windows sit on the West side of the house and have no protection (trees, buildings, etc.) from weather elements. Additional photos on next page

Window V, 61.5" x 29" Wood, inoperable, warped storm window, rotted sash and sill.

Additional photos of Window U