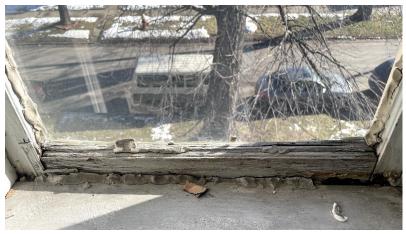

#### Rear/West Elevation

Window U, 55" x 28.5"
Wood, inoperable, rotted sash and sill.
These two windows sit on the West side of the house and have no protection (trees, buildings, etc.) from weather elements. Additional photos on next page

Window V, 61.5" x 29" Wood, inoperable, warped storm window, rotted sash and sill.

Additional photos of Window U