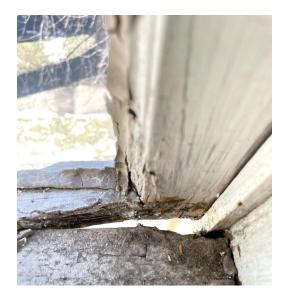

#### Rear/West Elevation

Window U, 55" x 28.5"
Wood, inoperable, rotted sash and sill.
These two windows sit on the West side of the house and have no protection (trees, buildings, etc.) from weather elements. Additional photos on next page

Window V, 61.5" x 29" Wood, inoperable, warped storm window, rotted sash and sill.

Additional photos of Window U