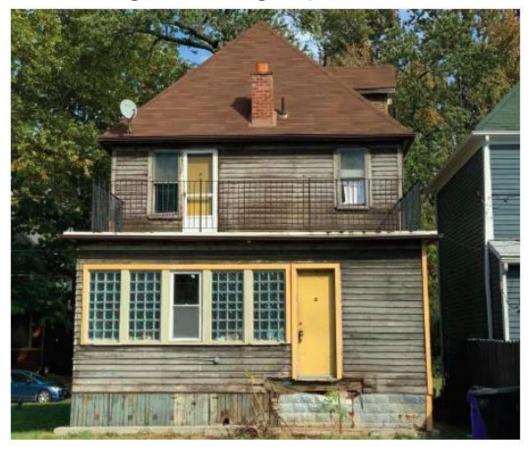

# 1773 Parker St - Window Replacements and External Repairs

This file details window replacement and external repairs at 1773 Parker St. A number of the existing windows are in extremely poor condition and the owner is seeking approval for replacements and repairs where applicable. This file includes photos, dimensions, descriptions of the existing windows and cut sheets for the proposed new windows.

### **Existing Photographs**

Existing Photographs

There are currently not plans to replace any of the first or second floor windows.