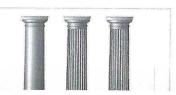

- Replace the two front columns with fiberglass columns that replicate the appearance and size
- Dismantle the existing garage and remove the debris from the site