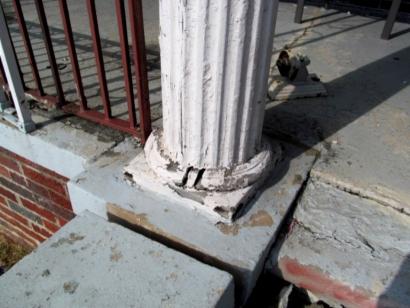

- Replace the two front columns with fiberglass columns that replicate the appearance and size
- Dismantle the existing garage and remove the debris from the site

#### With the following conditions:

• Applicant shall submit the information regarding the proposed columns to the staff prior to the issuance of the COA

Please retain this COA for your files. You should now proceed to obtain a building permit from the City of Detroit Buildings, Safety, Engineering and Environmental Department. It is important to note that approval by the Detroit Historic District Commission does not waive the applicant's responsibility to comply with any other applicable ordinances or statutes.