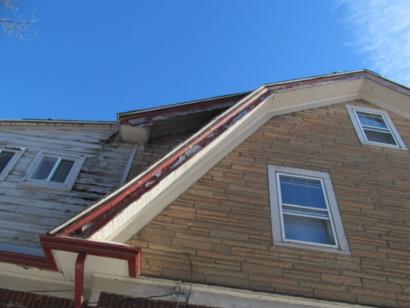

The removal and replacement of the existing wrought iron porch railing, as proposed, does not meet the defined elements of design for the historic district nor the Secretary of the Interior's Standards for Rehabilitation, especially 2) The historic character of a property shall be retained and preserved. The removal of historic materials or alteration of features and spaces that characterize a property shall be avoided; 5) Distinctive features, finishes, and construction techniques or examples of craftsmanship that characterize a property shall be preserved; 6) Deteriorated historic features shall be repaired rather than replaced. Where the severity of deterioration requires replacement of a distinctive feature, the new feature shall match the old in design, color, texture, and other visual qualities and, where possible, materials. Replacement of missing features shall be substantiated by documentary, physical, or pictorial evidence; 9) New additions, exterior alterations, or related new construction shall not destroy historic materials that characterize the property. The new work shall be differentiated from the old and shall be compatible with the massing, size, scale, and architectural features to protect the historic integrity of the property and its environment.

The following proposed work meets the defined elements of design for the historic district and the Secretary of the Interior's Standards for Rehabilitation and guidelines for rehabilitating historic buildings (36 CFR Part 67).

- Replace the two front columns with fiberglass columns that replicate the appearance and size
- Dismantle the existing garage and remove the debris from the site