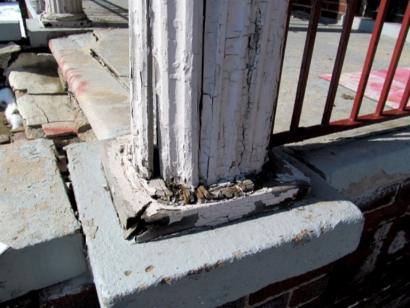

- Replace the two front columns with fiberglass columns that replicate the appearance and size
- Dismantle the existing garage and remove the debris from the site

#### With the following conditions:

• Applicant shall submit the information regarding the proposed columns to the staff prior to the issuance of the COA

Please retain this COA for your files. You should now proceed to obtain a building permit from the City of Detroit Buildings, Safety, Engineering and Environmental Department. It is important to note that approval by the Detroit Historic District Commission does not waive the applicant's responsibility to comply with any other applicable ordinances or statutes.