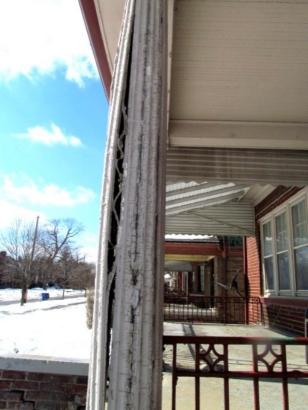

- Replace the two front columns with fiberglass columns that replicate the appearance and size
- Dismantle the existing garage and remove the debris from the site

#### With the following conditions:

• Applicant shall submit the information regarding the proposed columns to the staff prior to the issuance of the COA

Please retain this COA for your files. You should now proceed to obtain a building permit from the City of Detroit Buildings, Safety, Engineering and Environmental Department. It is important to note that approval by the Detroit Historic District Commission does not waive the applicant's responsibility to comply with any other applicable ordinances or statutes.