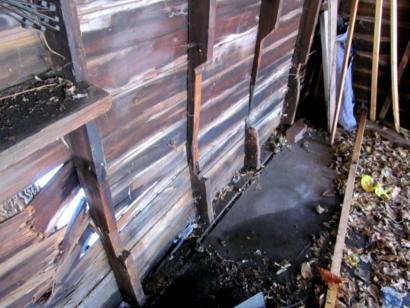

- Replace the two front columns with fiberglass columns that replicate the appearance and size
- Dismantle the existing garage and remove the debris from the site