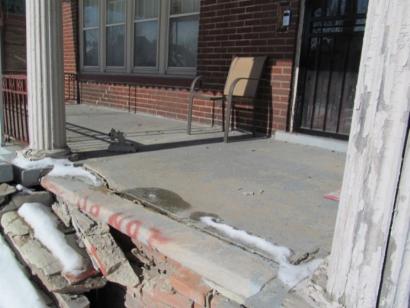

The removal and replacement of the existing wrought iron porch railing, as proposed, does not meet the defined elements of design for the historic district nor the Secretary of the Interior's Standards for Rehabilitation, especially 2) The historic character of a property shall be retained and preserved. The removal of historic materials or alteration of features and spaces that characterize a property shall be avoided; 5) Distinctive features, finishes, and construction techniques or examples of craftsmanship that characterize a property shall be preserved; 6) Deteriorated historic features shall be repaired rather than replaced. Where the severity of deterioration requires replacement of a distinctive feature, the new feature shall match the old in design, color, texture, and other visual qualities and, where possible, materials. Replacement of missing features shall be substantiated by documentary, physical, or pictorial evidence; 9) New additions, exterior alterations, or related new construction shall not destroy historic materials that characterize the property. The new work shall be differentiated from the old and shall be compatible with the massing, size, scale, and architectural features to protect the historic integrity of the property and its environment.