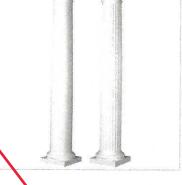

- Replace the two front columns with fiberglass columns that replicate the appearance and size
- Dismantle the existing garage and remove the debris from the site