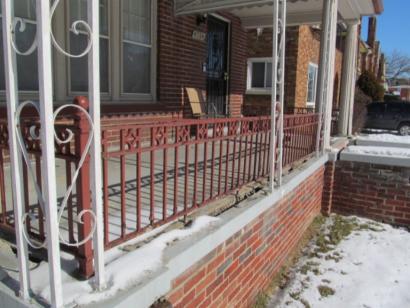

The removal and replacement of the existing wrought iron porch railing, as proposed, does not meet the defined elements of design for the historic district nor the Secretary of the Interior's Standards for Rehabilitation, especially 2) The historic character of a property shall be retained and preserved. The removal of historic materials or alteration of features and spaces that characterize a property shall be avoided; 5) Distinctive features, finishes, and construction techniques or examples of craftsmanship that characterize a property shall be preserved; 6) Deteriorated historic features shall be repaired rather than replaced. Where the severity of deterioration requires replacement of a distinctive feature, the new feature shall match the old in design, color, texture, and other visual qualities and, where possible, materials. Replacement of missing features shall be substantiated by documentary, physical, or pictorial evidence; 9) New additions, exterior alterations, or related new construction shall not destroy historic materials that characterize the property. The new work shall be differentiated from the old and shall be compatible with the massing, size, scale, and architectural features to protect the historic integrity of the property and its environment.