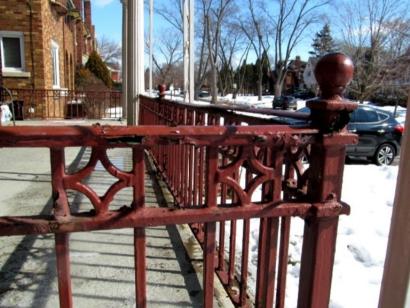

The removal and replacement of the existing wrought iron porch railing, as proposed, does not meet the defined elements of design for the historic district nor the Secretary of the Interior's Standards for Rehabilitation, especially 2) The historic character of a property shall be retained and preserved. The removal of historic materials or alteration of features and spaces that characterize a property shall be avoided; 5) Distinctive features, finishes, and construction techniques or examples of craftsmanship that characterize a property shall be preserved; 6) Deteriorated historic features shall be repaired rather than replaced. Where the severity of deterioration requires replacement of a distinctive feature, the new feature shall match the old in design, color, texture, and other visual qualities and, where possible, materials. Replacement of missing features shall be substantiated by documentary, physical, or pictorial evidence; 9) New additions, exterior alterations, or related new construction shall not destroy historic materials that characterize the property. The new work shall be differentiated from the old and shall be compatible with the massing, size, scale, and architectural features to protect the historic integrity of the property and its environment.