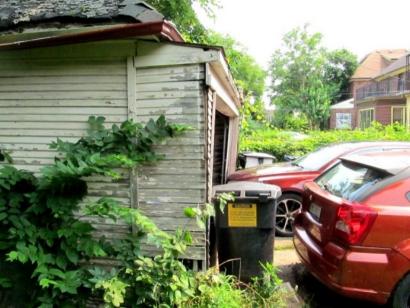

- Replace the two front columns with fiberglass columns that replicate the appearance and size
- Dismantle the existing garage and remove the debris from the site