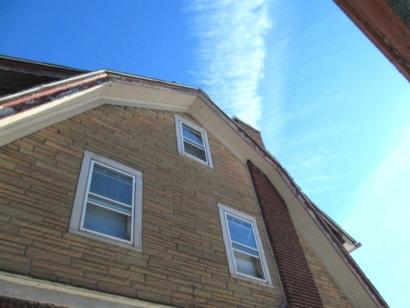

The following proposed work meets the defined elements of design for the historic district and the Secretary of the Interior's Standards for Rehabilitation and guidelines for rehabilitating historic buildings (36 CFR Part 67).

- Replace the two front columns with fiberglass columns that replicate the appearance and size
- Dismantle the existing garage and remove the debris from the site