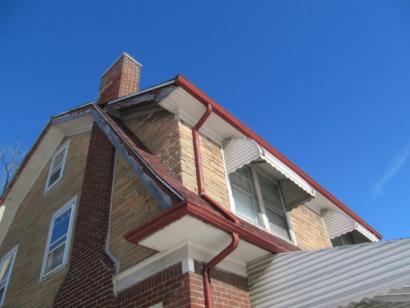

The following proposed work meets the defined elements of design for the historic district and the Secretary of the Interior's Standards for Rehabilitation and guidelines for rehabilitating historic buildings (36 CFR Part 67).

- Replace the two front columns with fiberglass columns that replicate the appearance and size
- Dismantle the existing garage and remove the debris from the site