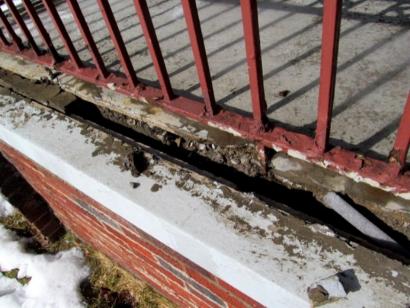

The removal and replacement of the existing wrought iron porch railing, as proposed, does not meet the defined elements of design for the historic district nor the Secretary of the Interior's Standards for Rehabilitation, especially 2) The historic character of a property shall be retained and preserved. The removal of historic materials or alteration of features and spaces that characterize a property shall be avoided; 5) Distinctive features, finishes, and construction techniques or examples of craftsmanship that characterize a property shall be preserved; 6) Deteriorated historic features shall be repaired rather than replaced. Where the severity of deterioration requires replacement of a distinctive feature, the new feature shall match the old in design, color, texture, and other visual qualities and, where possible, materials. Replacement of missing features shall be substantiated by documentary, physical, or pictorial evidence; 9) New additions, exterior alterations, or related new construction shall not destroy historic materials that characterize the property. The new work shall be differentiated from the old and shall be compatible with the massing, size, scale, and architectural features to protect the historic integrity of the property and its environment.