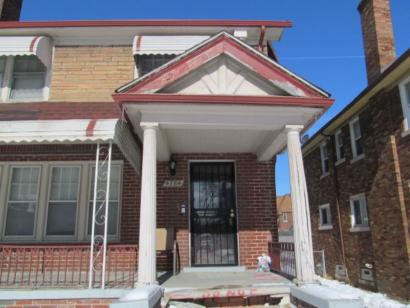

- Replace the two front columns with fiberglass columns that replicate the appearance and size
- Dismantle the existing garage and remove the debris from the site