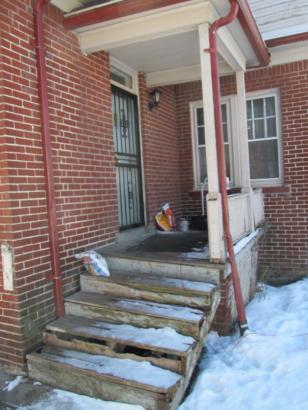

The removal and replacement of the existing wrought iron porch railing, as proposed, does not meet the defined elements of design for the historic district nor the Secretary of the Interior's Standards for Rehabilitation, especially 2) The historic character of a property shall be retained and preserved. The removal of historic materials or alteration of features and spaces that characterize a property shall be avoided; 5) Distinctive features, finishes, and construction techniques or examples of craftsmanship that characterize a property shall be preserved; 6) Deteriorated historic features shall be repaired rather than replaced. Where the severity of deterioration requires replacement of a distinctive feature, the new feature shall match the old in design, color, texture, and other visual qualities and, where possible, materials. Replacement of missing features shall be substantiated by documentary, physical, or pictorial evidence; 9) New additions, exterior alterations, or related new construction shall not destroy historic materials that characterize the property. The new work shall be differentiated from the old and shall be compatible with the massing, size, scale, and architectural features to protect the historic integrity of the property and its environment.