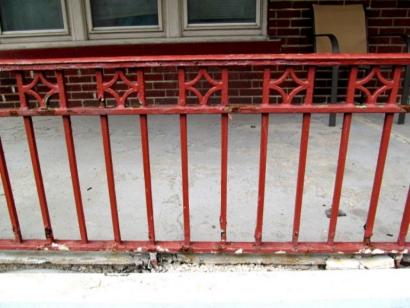

The removal and replacement of the existing wrought iron porch railing, as proposed, does not meet the defined elements of design for the historic district nor the Secretary of the Interior's Standards for Rehabilitation, especially 2) The historic character of a property shall be retained and preserved. The removal of historic materials or alteration of features and spaces that characterize a property shall be avoided; 5) Distinctive features, finishes, and construction techniques or examples of craftsmanship that characterize a property shall be preserved; 6) Deteriorated historic features shall be repaired rather than replaced. Where the severity of deterioration requires replacement of a distinctive feature, the new feature shall match the old in design, color, texture, and other visual qualities and, where possible, materials. Replacement of missing features shall be substantiated by documentary, physical, or pictorial evidence; 9) New additions, exterior alterations, or related new construction shall not destroy historic materials that characterize the property. The new work shall be differentiated from the old and shall be compatible with the massing, size, scale, and architectural features to protect the historic integrity of the property and its environment.