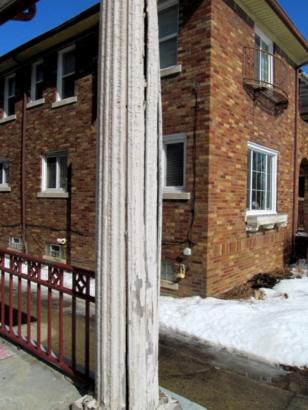

- Replace the two front columns with fiberglass columns that replicate the appearance and size
- Dismantle the existing garage and remove the debris from the site

#### With the following conditions:

• Applicant shall submit the information regarding the proposed columns to the staff prior to the issuance of the COA

Please retain this COA for your files. You should now proceed to obtain a building permit from the City of Detroit Buildings, Safety, Engineering and Environmental Department. It is important to note that approval by the Detroit Historic District Commission does not waive the applicant's responsibility to comply with any other applicable ordinances or statutes.