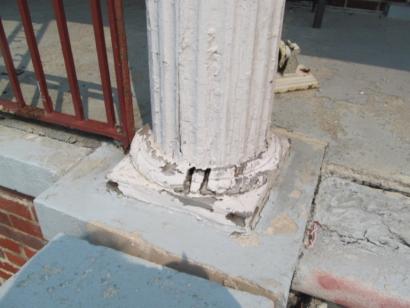

- Replace the two front columns with fiberglass columns that replicate the appearance and size
- Dismantle the existing garage and remove the debris from the site

#### With the following conditions:

• Applicant shall submit the information regarding the proposed columns to the staff prior to the issuance of the COA

Please retain this COA for your files. You should now proceed to obtain a building permit from the City of Detroit Buildings, Safety, Engineering and Environmental Department. It is important to note that approval by the Detroit Historic District Commission does not waive the applicant's responsibility to comply with any other applicable ordinances or statutes.