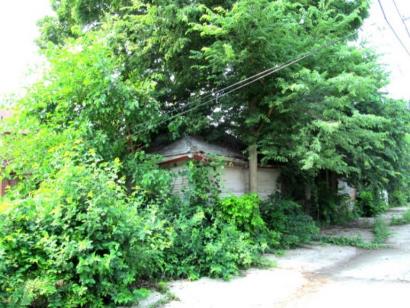

- Replace the two front columns with fiberglass columns that replicate the appearance and size
- Dismantle the existing garage and remove the debris from the site