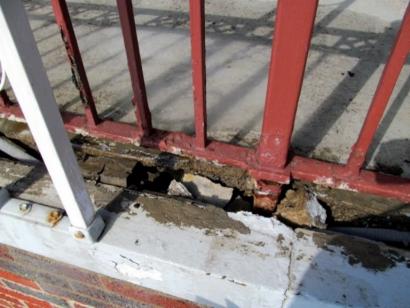

The removal and replacement of the existing wrought iron porch railing, as proposed, does not meet the defined elements of design for the historic district nor the Secretary of the Interior's Standards for Rehabilitation, especially 2) The historic character of a property shall be retained and preserved. The removal of historic materials or alteration of features and spaces that characterize a property shall be avoided; 5) Distinctive features, finishes, and construction techniques or examples of craftsmanship that characterize a property shall be preserved; 6) Deteriorated historic features shall be repaired rather than replaced. Where the severity of deterioration requires replacement of a distinctive feature, the new feature shall match the old in design, color, texture, and other visual qualities and, where possible, materials. Replacement of missing features shall be substantiated by documentary, physical, or pictorial evidence; 9) New additions, exterior alterations, or related new construction shall not destroy historic materials that characterize the property. The new work shall be differentiated from the old and shall be compatible with the massing, size, scale, and architectural features to protect the historic integrity of the property and its environment.