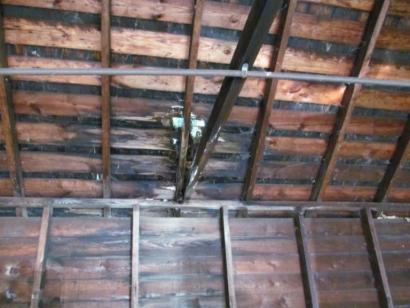

- Replace the two front columns with fiberglass columns that replicate the appearance and size
- Dismantle the existing garage and remove the debris from the site