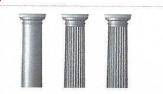

- Replace the two front columns with fiberglass columns that replicate the appearance and size
- Dismantle the existing garage and remove the debris from the site