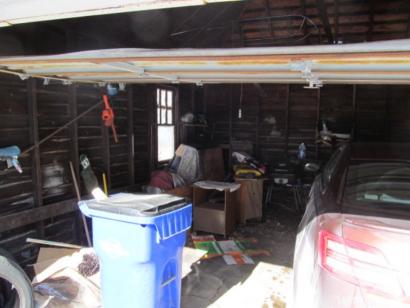

- Replace the two front columns with fiberglass columns that replicate the appearance and size
- Dismantle the existing garage and remove the debris from the site