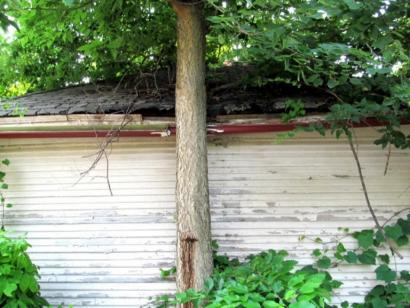

- Replace the two front columns with fiberglass columns that replicate the appearance and size
- Dismantle the existing garage and remove the debris from the site

#### With the following conditions:

• Applicant shall submit the information regarding the proposed columns to the staff prior to the issuance of the COA

Please retain this COA for your files. You should now proceed to obtain a building permit from the City of Detroit Buildings, Safety, Engineering and Environmental Department. It is important to note that approval by the Detroit Historic District Commission does not waive the applicant's responsibility to comply with any other applicable ordinances or statutes.