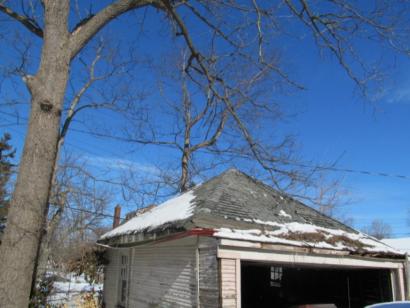

- Replace the two front columns with fiberglass columns that replicate the appearance and size
- Dismantle the existing garage and remove the debris from the site