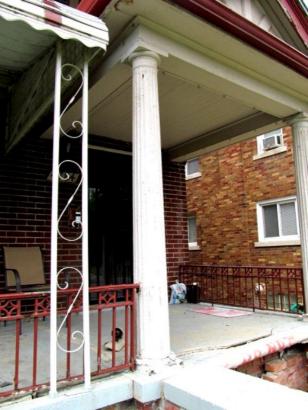

The removal and replacement of the existing wrought iron porch railing, as proposed, does not meet the defined elements of design for the historic district nor the Secretary of the Interior's Standards for Rehabilitation, especially 2) The historic character of a property shall be retained and preserved. The removal of historic materials or alteration of features and spaces that characterize a property shall be avoided; 5) Distinctive features, finishes, and construction techniques or examples of craftsmanship that characterize a property shall be preserved; 6) Deteriorated historic features shall be repaired rather than replaced. Where the severity of deterioration requires replacement of a distinctive feature, the new feature shall match the old in design, color, texture, and other visual qualities and, where possible, materials. Replacement of missing features shall be substantiated by documentary, physical, or pictorial evidence; 9) New additions, exterior alterations, or related new construction shall not destroy historic materials that characterize the property. The new work shall be differentiated from the old and shall be compatible with the massing, size, scale, and architectural features to protect the historic integrity of the property and its environment.

- Replace the two front columns with fiberglass columns that replicate the appearance and size
- Dismantle the existing garage and remove the debris from the site