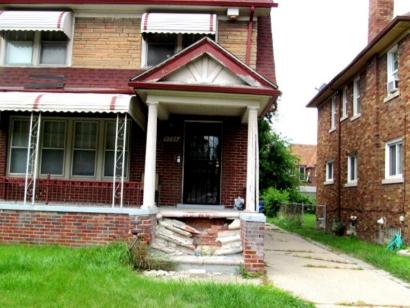

The removal and replacement of the existing wrought iron porch railing, as proposed, does not meet the defined elements of design for the historic district nor the Secretary of the Interior's Standards for Rehabilitation, especially 2) The historic character of a property shall be retained and preserved. The removal of historic materials or alteration of features and spaces that characterize a property shall be avoided; 5) Distinctive features, finishes, and construction techniques or examples of craftsmanship that characterize a property shall be preserved; 6) Deteriorated historic features shall be repaired rather than replaced. Where the severity of deterioration requires replacement of a distinctive feature, the new feature shall match the old in design, color, texture, and other visual qualities and, where possible, materials. Replacement of missing features shall be substantiated by documentary, physical, or pictorial evidence; 9) New additions, exterior alterations, or related new construction shall not destroy historic materials that characterize the property. The new work shall be differentiated from the old and shall be compatible with the massing, size, scale, and architectural features to protect the historic integrity of the property and its environment.

- Replace the two front columns with fiberglass columns that replicate the appearance and size
- Dismantle the existing garage and remove the debris from the site