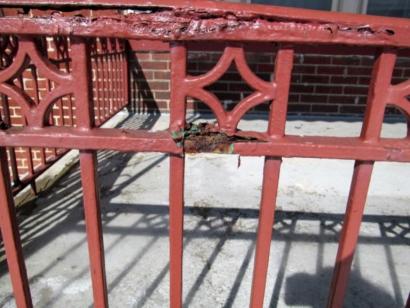

The removal and replacement of the existing wrought iron porch railing, as proposed, does not meet the defined elements of design for the historic district nor the Secretary of the Interior's Standards for Rehabilitation, especially 2) The historic character of a property shall be retained and preserved. The removal of historic materials or alteration of features and spaces that characterize a property shall be avoided; 5) Distinctive features, finishes, and construction techniques or examples of craftsmanship that characterize a property shall be preserved; 6) Deteriorated historic features shall be repaired rather than replaced. Where the severity of deterioration requires replacement of a distinctive feature, the new feature shall match the old in design, color, texture, and other visual qualities and, where possible, materials. Replacement of missing features shall be substantiated by documentary, physical, or pictorial evidence; 9) New additions, exterior alterations, or related new construction shall not destroy historic materials that characterize the property. The new work shall be differentiated from the old and shall be compatible with the massing, size, scale, and architectural features to protect the historic integrity of the property and its environment.