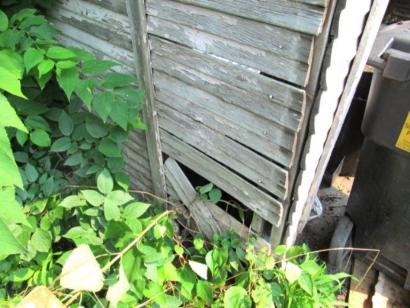

- Replace the two front columns with fiberglass columns that replicate the appearance and size
- Dismantle the existing garage and remove the debris from the site

#### With the following conditions:

• Applicant shall submit the information regarding the proposed columns to the staff prior to the issuance of the COA

Please retain this COA for your files. You should now proceed to obtain a building permit from the City of Detroit Buildings, Safety, Engineering and Environmental Department. It is important to note that approval by the Detroit Historic District Commission does not waive the applicant's responsibility to comply with any other applicable ordinances or statutes.