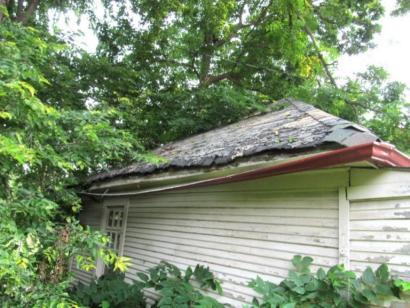

- Replace the two front columns with fiberglass columns that replicate the appearance and size
- Dismantle the existing garage and remove the debris from the site