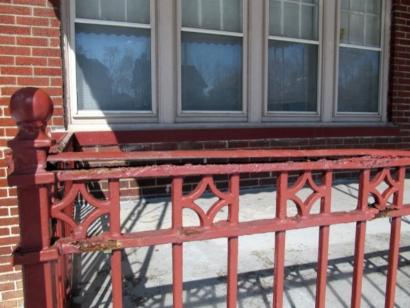

The removal and replacement of the existing wrought iron porch railing, as proposed, does not meet the defined elements of design for the historic district nor the Secretary of the Interior's Standards for Rehabilitation, especially 2) The historic character of a property shall be retained and preserved. The removal of historic materials or alteration of features and spaces that characterize a property shall be avoided; 5) Distinctive features, finishes, and construction techniques or examples of craftsmanship that characterize a property shall be preserved; 6) Deteriorated historic features shall be repaired rather than replaced. Where the severity of deterioration requires replacement of a distinctive feature, the new feature shall match the old in design, color, texture, and other visual qualities and, where possible, materials. Replacement of missing features shall be substantiated by documentary, physical, or pictorial evidence; 9) New additions, exterior alterations, or related new construction shall not destroy historic materials that characterize the property. The new work shall be differentiated from the old and shall be compatible with the massing, size, scale, and architectural features to protect the historic integrity of the property and its environment.