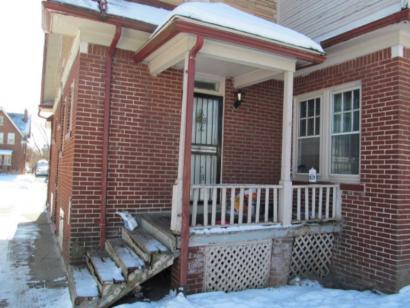

The removal and replacement of the existing wrought iron porch railing, as proposed, does not meet the defined elements of design for the historic district nor the Secretary of the Interior's Standards for Rehabilitation, especially 2) The historic character of a property shall be retained and preserved. The removal of historic materials or alteration of features and spaces that characterize a property shall be avoided; 5) Distinctive features, finishes, and construction techniques or examples of craftsmanship that characterize a property shall be preserved; 6) Deteriorated historic features shall be repaired rather than replaced. Where the severity of deterioration requires replacement of a distinctive feature, the new feature shall match the old in design, color, texture, and other visual qualities and, where possible, materials. Replacement of missing features shall be substantiated by documentary, physical, or pictorial evidence; 9) New additions, exterior alterations, or related new construction shall not destroy historic materials that characterize the property. The new work shall be differentiated from the old and shall be compatible with the massing, size, scale, and architectural features to protect the historic integrity of the property and its environment.

- Replace the two front columns with fiberglass columns that replicate the appearance and size
- Dismantle the existing garage and remove the debris from the site