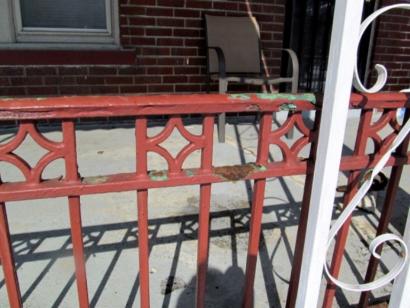

The removal and replacement of the existing wrought iron porch railing, as proposed, does not meet the defined elements of design for the historic district nor the Secretary of the Interior's Standards for Rehabilitation, especially 2) The historic character of a property shall be retained and preserved. The removal of historic materials or alteration of features and spaces that characterize a property shall be avoided; 5) Distinctive features, finishes, and construction techniques or examples of craftsmanship that characterize a property shall be preserved; 6) Deteriorated historic features shall be repaired rather than replaced. Where the severity of deterioration requires replacement of a distinctive feature, the new feature shall match the old in design, color, texture, and other visual qualities and, where possible, materials. Replacement of missing features shall be substantiated by documentary, physical, or pictorial evidence; 9) New additions, exterior alterations, or related new construction shall not destroy historic materials that characterize the property. The new work shall be differentiated from the old and shall be compatible with the massing, size, scale, and architectural features to protect the historic integrity of the property and its environment.