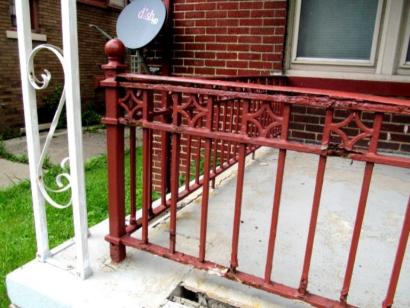

The removal and replacement of the existing wrought iron porch railing, as proposed, does not meet the defined elements of design for the historic district nor the Secretary of the Interior's Standards for Rehabilitation, especially 2) The historic character of a property shall be retained and preserved. The removal of historic materials or alteration of features and spaces that characterize a property shall be avoided; 5) Distinctive features, finishes, and construction techniques or examples of craftsmanship that characterize a property shall be preserved; 6) Deteriorated historic features shall be repaired rather than replaced. Where the severity of deterioration requires replacement of a distinctive feature, the new feature shall match the old in design, color, texture, and other visual qualities and, where possible, materials. Replacement of missing features shall be substantiated by documentary, physical, or pictorial evidence; 9) New additions, exterior alterations, or related new construction shall not destroy historic materials that characterize the property. The new work shall be differentiated from the old and shall be compatible with the massing, size, scale, and architectural features to protect the historic integrity of the property and its environment.