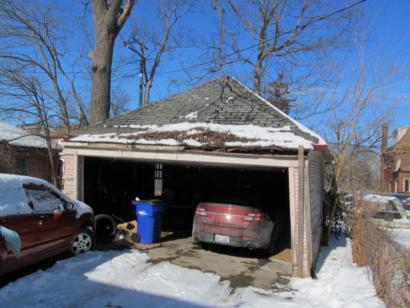

- Replace the two front columns with fiberglass columns that replicate the appearance and size
- Dismantle the existing garage and remove the debris from the site