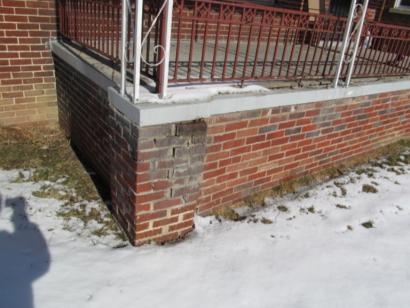

The removal and replacement of the existing wrought iron porch railing, as proposed, does not meet the defined elements of design for the historic district nor the Secretary of the Interior's Standards for Rehabilitation, especially 2) The historic character of a property shall be retained and preserved. The removal of historic materials or alteration of features and spaces that characterize a property shall be avoided; 5) Distinctive features, finishes, and construction techniques or examples of craftsmanship that characterize a property shall be preserved; 6) Deteriorated historic features shall be repaired rather than replaced. Where the severity of deterioration requires replacement of a distinctive feature, the new feature shall match the old in design, color, texture, and other visual qualities and, where possible, materials. Replacement of missing features shall be substantiated by documentary, physical, or pictorial evidence; 9) New additions, exterior alterations, or related new construction shall not destroy historic materials that characterize the property. The new work shall be differentiated from the old and shall be compatible with the massing, size, scale, and architectural features to protect the historic integrity of the property and its environment.