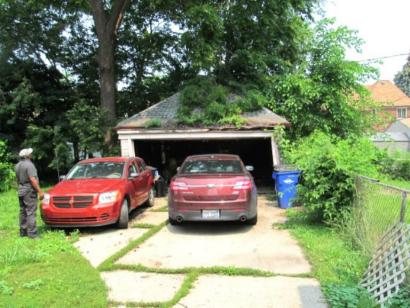

- Replace the two front columns with fiberglass columns that replicate the appearance and size
- Dismantle the existing garage and remove the debris from the site