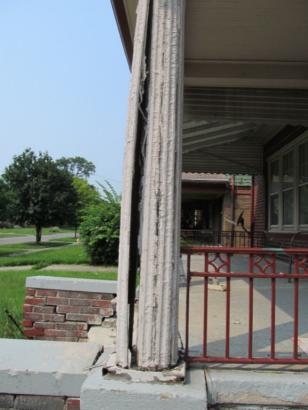

The removal and replacement of the existing wrought iron porch railing, as proposed, does not meet the defined elements of design for the historic district nor the Secretary of the Interior's Standards for Rehabilitation, especially 2) The historic character of a property shall be retained and preserved. The removal of historic materials or alteration of features and spaces that characterize a property shall be avoided; 5) Distinctive features, finishes, and construction techniques or examples of craftsmanship that characterize a property shall be preserved; 6) Deteriorated historic features shall be repaired rather than replaced. Where the severity of deterioration requires replacement of a distinctive feature, the new feature shall match the old in design, color, texture, and other visual qualities and, where possible, materials. Replacement of missing features shall be substantiated by documentary, physical, or pictorial evidence; 9) New additions, exterior alterations, or related new construction shall not destroy historic materials that characterize the property. The new work shall be differentiated from the old and shall be compatible with the massing, size, scale, and architectural features to protect the historic integrity of the property and its environment.

- Replace the two front columns with fiberglass columns that replicate the appearance and size
- Dismantle the existing garage and remove the debris from the site