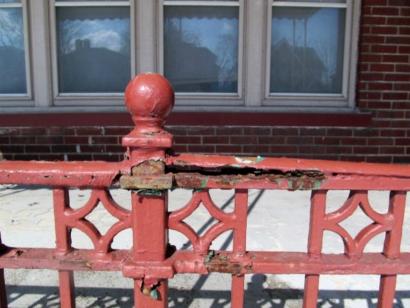

The removal and replacement of the existing wrought iron porch railing, as proposed, does not meet the defined elements of design for the historic district nor the Secretary of the Interior's Standards for Rehabilitation, especially 2) The historic character of a property shall be retained and preserved. The removal of historic materials or alteration of features and spaces that characterize a property shall be avoided; 5) Distinctive features, finishes, and construction techniques or examples of craftsmanship that characterize a property shall be preserved; 6) Deteriorated historic features shall be repaired rather than replaced. Where the severity of deterioration requires replacement of a distinctive feature, the new feature shall match the old in design, color, texture, and other visual qualities and, where possible, materials. Replacement of missing features shall be substantiated by documentary, physical, or pictorial evidence; 9) New additions, exterior alterations, or related new construction shall not destroy historic materials that characterize the property. The new work shall be differentiated from the old and shall be compatible with the massing, size, scale, and architectural features to protect the historic integrity of the property and its environment.