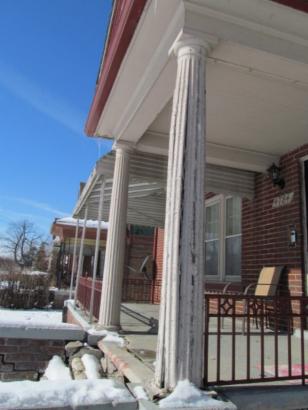

- Replace the two front columns with fiberglass columns that replicate the appearance and size
- Dismantle the existing garage and remove the debris from the site