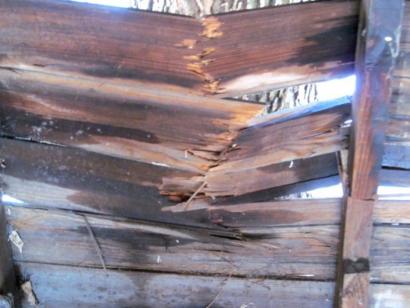

- Replace the two front columns with fiberglass columns that replicate the appearance and size
- Dismantle the existing garage and remove the debris from the site