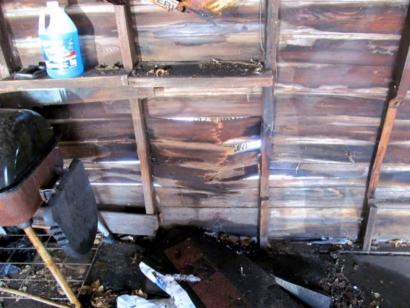

- Replace the two front columns with fiberglass columns that replicate the appearance and size
- Dismantle the existing garage and remove the debris from the site