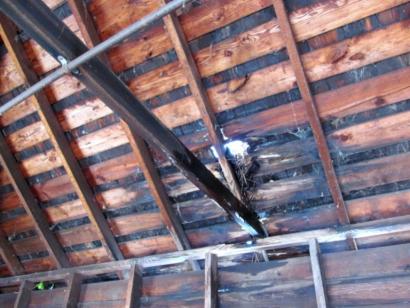

- Replace the two front columns with fiberglass columns that replicate the appearance and size
- Dismantle the existing garage and remove the debris from the site