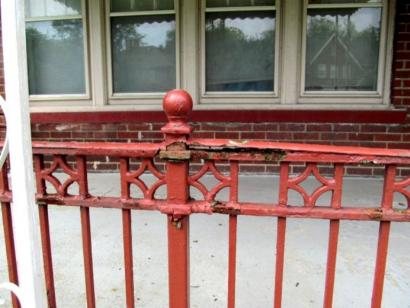

The removal and replacement of the existing wrought iron porch railing, as proposed, does not meet the defined elements of design for the historic district nor the Secretary of the Interior's Standards for Rehabilitation, especially 2) The historic character of a property shall be retained and preserved. The removal of historic materials or alteration of features and spaces that characterize a property shall be avoided; 5) Distinctive features, finishes, and construction techniques or examples of craftsmanship that characterize a property shall be preserved; 6) Deteriorated historic features shall be repaired rather than replaced. Where the severity of deterioration requires replacement of a distinctive feature, the new feature shall match the old in design, color, texture, and other visual qualities and, where possible, materials. Replacement of missing features shall be substantiated by documentary, physical, or pictorial evidence; 9) New additions, exterior alterations, or related new construction shall not destroy historic materials that characterize the property. The new work shall be differentiated from the old and shall be compatible with the massing, size, scale, and architectural features to protect the historic integrity of the property and its environment.