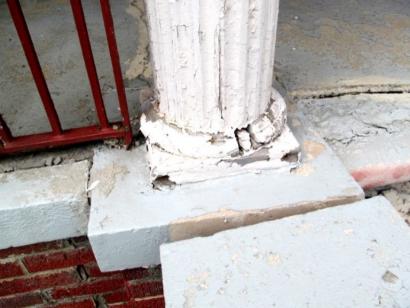

- Replace the two front columns with fiberglass columns that replicate the appearance and size
- Dismantle the existing garage and remove the debris from the site

#### With the following conditions:

• Applicant shall submit the information regarding the proposed columns to the staff prior to the issuance of the COA

Please retain this COA for your files. You should now proceed to obtain a building permit from the City of Detroit Buildings, Safety, Engineering and Environmental Department. It is important to note that approval by the Detroit Historic District Commission does not waive the applicant's responsibility to comply with any other applicable ordinances or statutes.