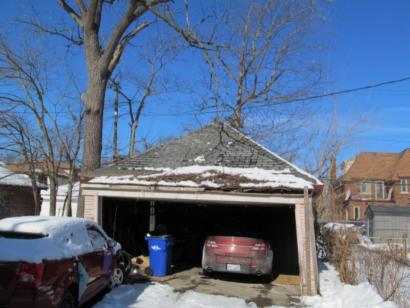

- Replace the two front columns with fiberglass columns that replicate the appearance and size
- Dismantle the existing garage and remove the debris from the site