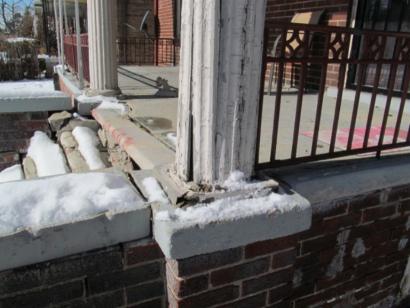

The removal and replacement of the existing wrought iron porch railing, as proposed, does not meet the defined elements of design for the historic district nor the Secretary of the Interior's Standards for Rehabilitation, especially 2) The historic character of a property shall be retained and preserved. The removal of historic materials or alteration of features and spaces that characterize a property shall be avoided; 5) Distinctive features, finishes, and construction techniques or examples of craftsmanship that characterize a property shall be preserved; 6) Deteriorated historic features shall be repaired rather than replaced. Where the severity of deterioration requires replacement of a distinctive feature, the new feature shall match the old in design, color, texture, and other visual qualities and, where possible, materials. Replacement of missing features shall be substantiated by documentary, physical, or pictorial evidence; 9) New additions, exterior alterations, or related new construction shall not destroy historic materials that characterize the property. The new work shall be differentiated from the old and shall be compatible with the massing, size, scale, and architectural features to protect the historic integrity of the property and its environment.