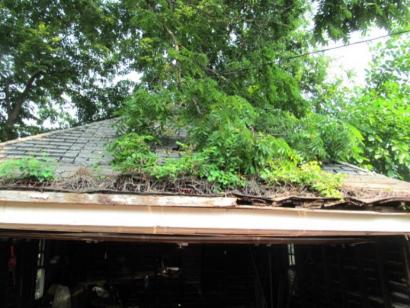

- Replace the two front columns with fiberglass columns that replicate the appearance and size
- Dismantle the existing garage and remove the debris from the site