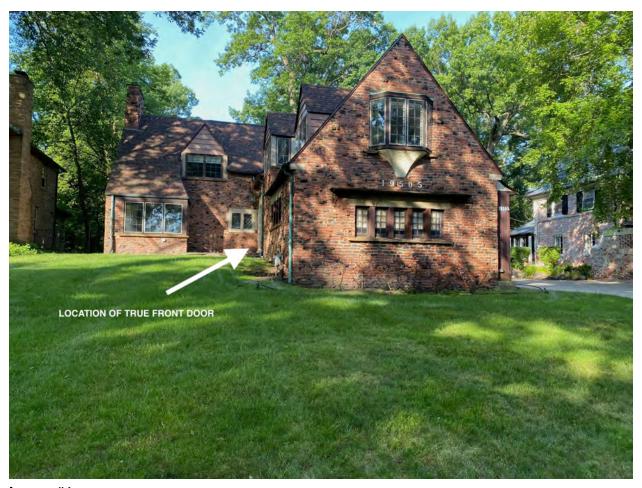

Homeowners: Jamey & Brittany Snell; 718-249=3798; jamey.snell@gmail.com

**Proposed Project:** front walkway

Rationale: Our home is a 1927 Tudor purchased in 2019. At that time, no true walkway existed, only a few dilapidated flat stones which sat on top of the grass and had to be removed when a gas line was placed through our front yard which required extensive excavation. These flat stones were unable to be properly shoveled during the winter, preventing us from getting mail at our mailbox. Also, given the unusual layout of our home, the attached garage obscures the location of the true front entrance to the home, which is not easily visible from the street. A front walkway will not only help identify the true front door, but will also help protect our lawn from being frequently trampled due to mail and package deliveries and visitors walking across the grass. (See Image #1) All other homes on our street and in our neighborhood have true walkways and we believe ours will be in-keeping with the historic style, while adding functionality, and safety.