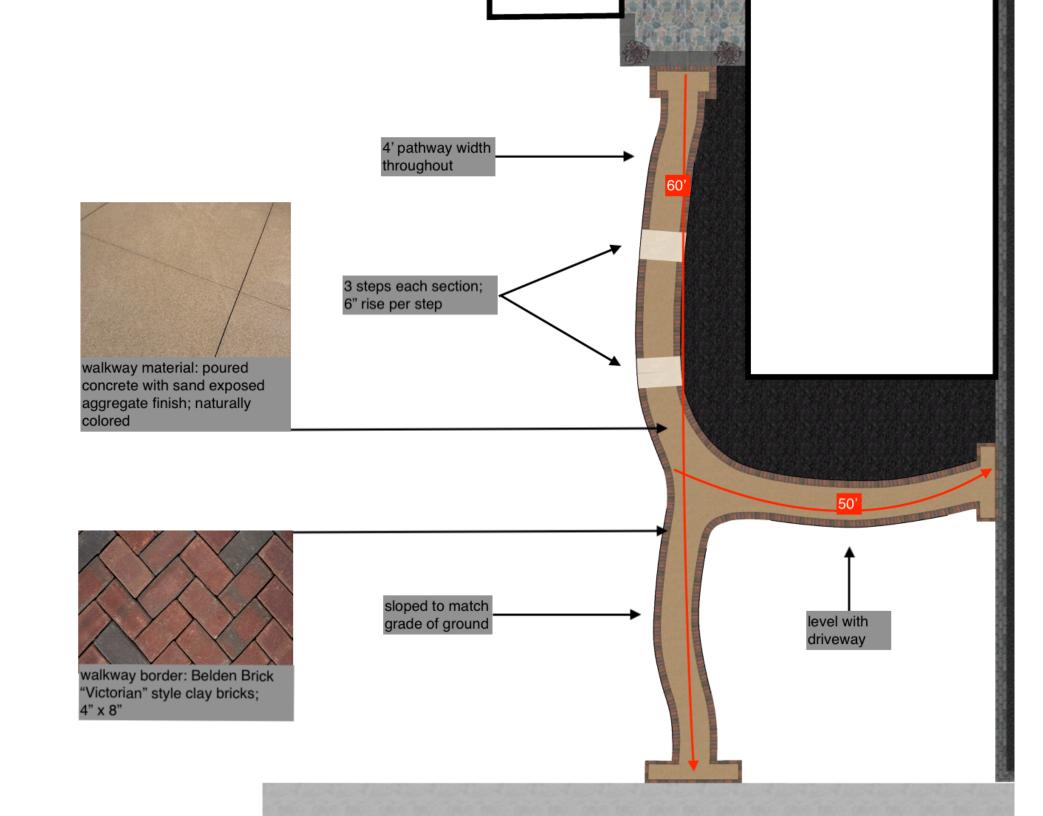

Per the attached documents, the project consists of the following components:

- Install new 4' wide entrance walkway from the front entrance to the public sidewalk
- Install new 4' wide walkway from the driveway to the new entrance walkway
- No lighting

## With the following conditions:

- Applicant work with Staff to issue a more appropriate material than the composite concrete block for the pavers.
- Applicant work with Staff to adjust the design of the walkway with the following changes: Consolidate steps to a single or dual occurrence.

## Design:

- There is a 6 foot elevation change from the sidewalk to the front porch. Steps will have to be a part of the design to prevent significant sloping and for flat landings in between each step which will be safer during winter ice or snow.
- Total square footage is measured at about 400 square feet. The main walkway from the porch to the sidewalk will be 4 feet in width and the extension from the walkway to the driveway will be 3 feet in width.
- A layout with slight curves was chosen to produce more of a natural appearance.
   (See Image #2)
- Unilock Classic Brussels Block pavers in sandstone has a distressed, timeworn finish which
  resembles the aged limestone on the home will comprise the majority of the walkway. Unilock
  Copthorne 3-color blend will form the accent border and resembles the brick on the home.
  (See Image #3)

See attached drawing with material and step description, per COA conditions.

Image #1