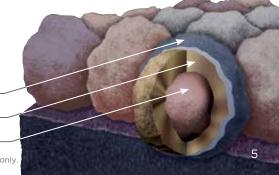

#### The ultimate in stain protection.

Those streaks you see on other roofs in your neighborhood? That's algae, and it's a common eyesore on roofing throughout North America. CertainTeed's StreakFighter technology uses the power of science to repel algae before it can take hold and spread. StreakFighter's granular blend includes naturally algae-resistant copper, helping your roof maintain its curb appeal and look beautiful for years to come.

#### Granule with StreakFighter Technology

Ceramic coating Copper layer Mineral core Diagram for illustrative purposes only.