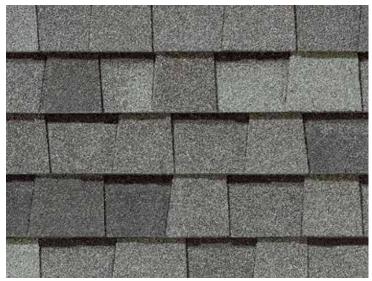

# LANDMARK® COLOR PALETTE

Silver Birch CRRC Product ID 0668-0072

Driftwood

Mountain Timber

Granite Gray

Moire Black

Burnt Sienna

Georgetown Gray