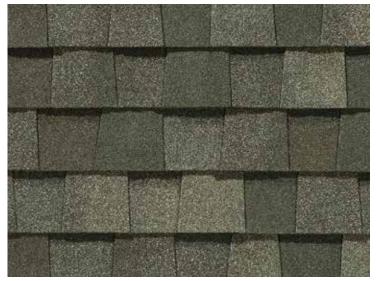

# LANDMARK® COLOR PALETTE

Silver Birch CRRC Product ID 0668-0072

Driftwood

Mountain Timber

Granite Gray

Moire Black

Burnt Sienna

Georgetown Gray