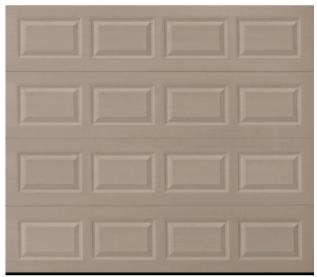

Per the attached documents, the project consists of the following components:

- Demolish existing garage; retain concrete pad and concrete driveway.
  - Erect 20' x 21' detached wood frame garage (southwest corner of property)
    - Hip roof with 4/12 pitch
      - Pour 3' x 20' new concrete floor at the north end of existing concrete floor. Pin new floor to existing floor. Install new 6" x 24" concrete ratwall on perimeter of new concrete floor.
      - South elevation: Install Amarr-Stratford 16' x 7' overhead short panel garage door, color: Sandtone.
      - East elevation: Install 36" x 80" six-panel steel service door.
      - Materials
        - Roof: CertainTeed Landmark Color: Match House
        - Siding: See Conditions Below

14805 Faust is located on the corner of Faust and Eaton, with entry to the garage is off of Eaton.

Workscope:

- Tear down existing 18' x 20' garage.
- Install 6" x 24" ratwall (3' x 20') added to existing (18' x 20') ratwall.
- Install new concrete floor (3' x 20') added to existing (18' x 20') floor.
- Build new 20' x 21' detached wood frame garage with a Hip Roof
  - (4/12 pitch, 1'-0" overhang, 8' walls.)
- Install 16' x 7' overhead garage door. (Short panel, non-insulated, Color: Sandtone)
- Install 36" x 80" 6 panel service door w/ lockset and deadbolt.
- Shingles- Landmark Dimensional to match house.
- Aluminum drip edge Color: Natural Clay
- (1) #750 Roof Vent Color: Brown
- Encore Double 4" Vinyl Siding Color: Natural Clay
- Perf. Vinyl Soffit Color: Natural Clay
- Aluminum trim Color: Terratone

- 12 PITCH 1'-0" O.H. 8' WALLS INSTALL 16' X 7' OVERHEAD GARAGE DOOR - SHORT PANEL -
  - NON-INSULATED- COLOR: SANDTONE
- INSTALL 36" X 80" 6 PANEL SERVICE DOOR W/ LOCKSET & DEADBOLT SHINGLES - LANDMARK DIMENSIONAL - MATCH HOUSE
  - ALUM. DRIP EDGE COLOR: NATURAL CLAY
  - (1) #750 ROOF VENT COLOR: BROWN
- ENCORE DOUBLE 4" VINYL SIDING -NATURAL CLAY
- PERF. VINYL SOFFIT NATURAL CLAY ALUM. TRIM - TERRATONE

#### DOOR SUMMARY

Door Design: Short Panel Windows: Short Panel Color: Sandtone Construction\*: Stratford ST1000 Decorative Hardware: Amarr Lock

\*Not shown in image.