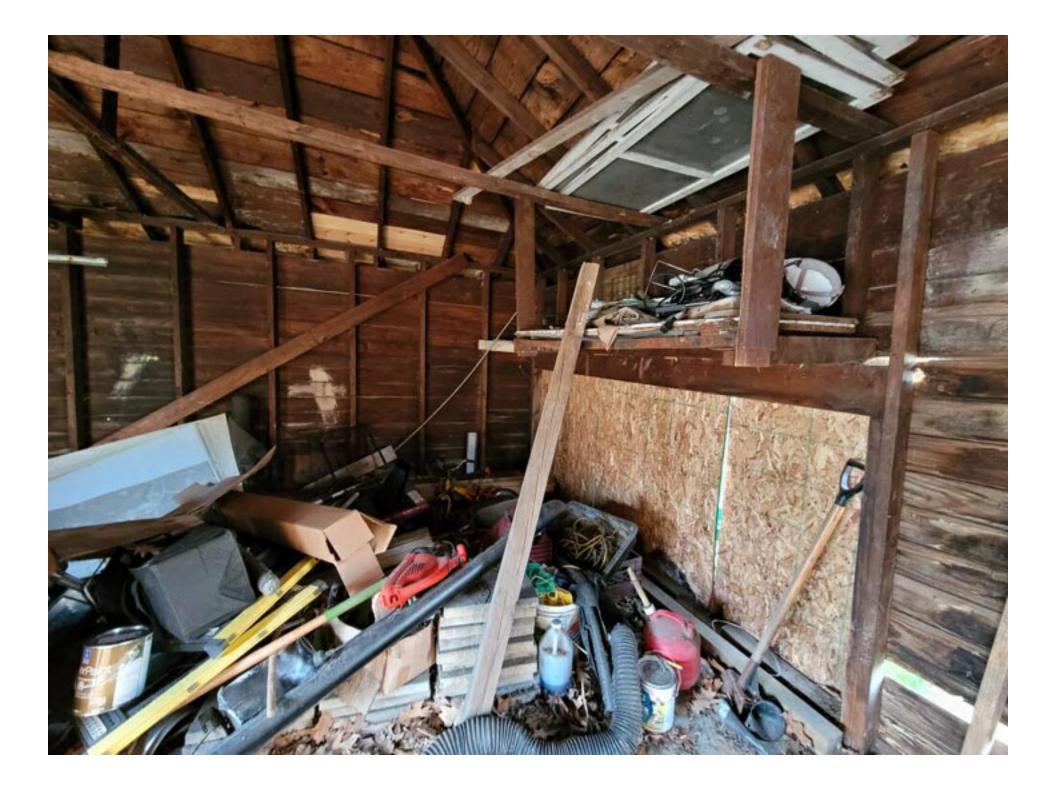

To whom it may concern,

Italy American Construction proposes to build a new detached garage at 14805 Faust. The current garage there is suffering from some structural issues as you will see in the pictures. The rear roof line of the garage has some buckling issues. The new proposed garage will also be slightly larger than the existing one, going from 18' x 20' to 21' x 20'.