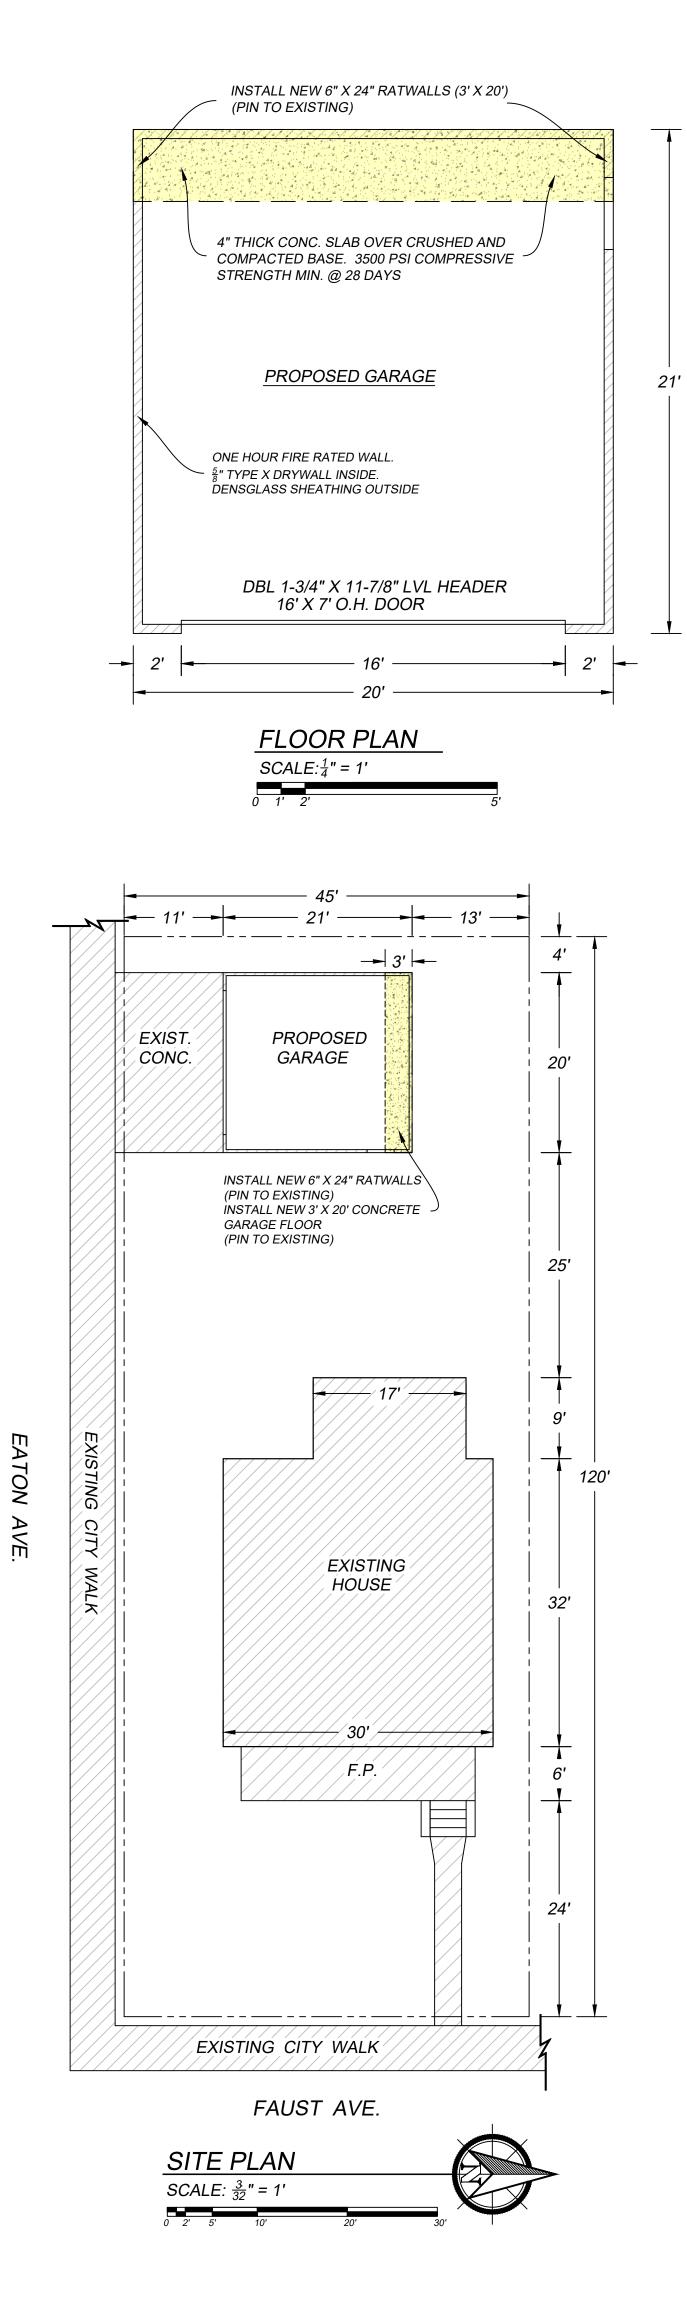

Per the attached documents, the project consists of the following components:

- Demolish existing garage; retain concrete pad and concrete driveway.
  - Erect 20' x 21' detached wood frame garage (southwest corner of property)
    - Hip roof with 4/12 pitch
      - Pour 3' x 20' new concrete floor at the north end of existing concrete floor. Pin new floor to existing floor. Install new 6" x 24" concrete ratwall on perimeter of new concrete floor.
      - South elevation: Install Amarr-Stratford 16' x 7' overhead short panel garage door, color: Sandtone.
      - East elevation: Install 36" x 80" six-panel steel service door.
      - Materials
        - Roof: CertainTeed Landmark Color: Match House
        - Siding: See Conditions Below

14805 Faust is located on the corner of Faust and Eaton, with entry to the garage is off of Eaton.

Workscope:

- Tear down existing 18' x 20' garage.
- Install 6" x 24" ratwall (3' x 20') added to existing (18' x 20') ratwall.
- Install new concrete floor (3' x 20') added to existing (18' x 20') floor.
- Build new 20' x 21' detached wood frame garage with a Hip Roof
  - (4/12 pitch, 1'-0" overhang, 8' walls.)
- Install 16' x 7' overhead garage door. (Short panel, non-insulated, Color: Sandtone)
- Install 36" x 80" 6 panel service door w/ lockset and deadbolt.
- Shingles- Landmark Dimensional to match house.
- Aluminum drip edge Color: Natural Clay
- (1) #750 Roof Vent Color: Brown
- Encore Double 4" Vinyl Siding Color: Natural Clay
- Perf. Vinyl Soffit Color: Natural Clay
- Aluminum trim Color: Terratone

# CONTRACT NOTES

- TEAR DOWN EXISTING 18' x 20' GARAGE. INSTALL 6" X 24" RATWALL -ADD TO EXISTING RATWALLS (3' X 20)'. ALSO INSTALL NEW CONCRETE FLOOR - ADD TO EXISTING CONCRETE FLOOR (3' X 20') BUILD NEW 20 X 21 DETACHED WOOD FRAME GARAGE - HIP ROOF - 4 /

- 12 PITCH 1'-0" O.H. 8' WALLS INSTALL 16' X 7' OVERHEAD GARAGE DOOR - SHORT PANEL -
  - NON-INSULATED- COLOR: SANDTONE
- INSTALL 36" X 80" 6 PANEL SERVICE DOOR W/ LOCKSET & DEADBOLT SHINGLES - LANDMARK DIMENSIONAL - MATCH HOUSE
  - ALUM. DRIP EDGE COLOR: NATURAL CLAY
  - (1) #750 ROOF VENT COLOR: BROWN
- ENCORE DOUBLE 4" VINYL SIDING -NATURAL CLAY
- PERF. VINYL SOFFIT NATURAL CLAY ALUM. TRIM - TERRATONE