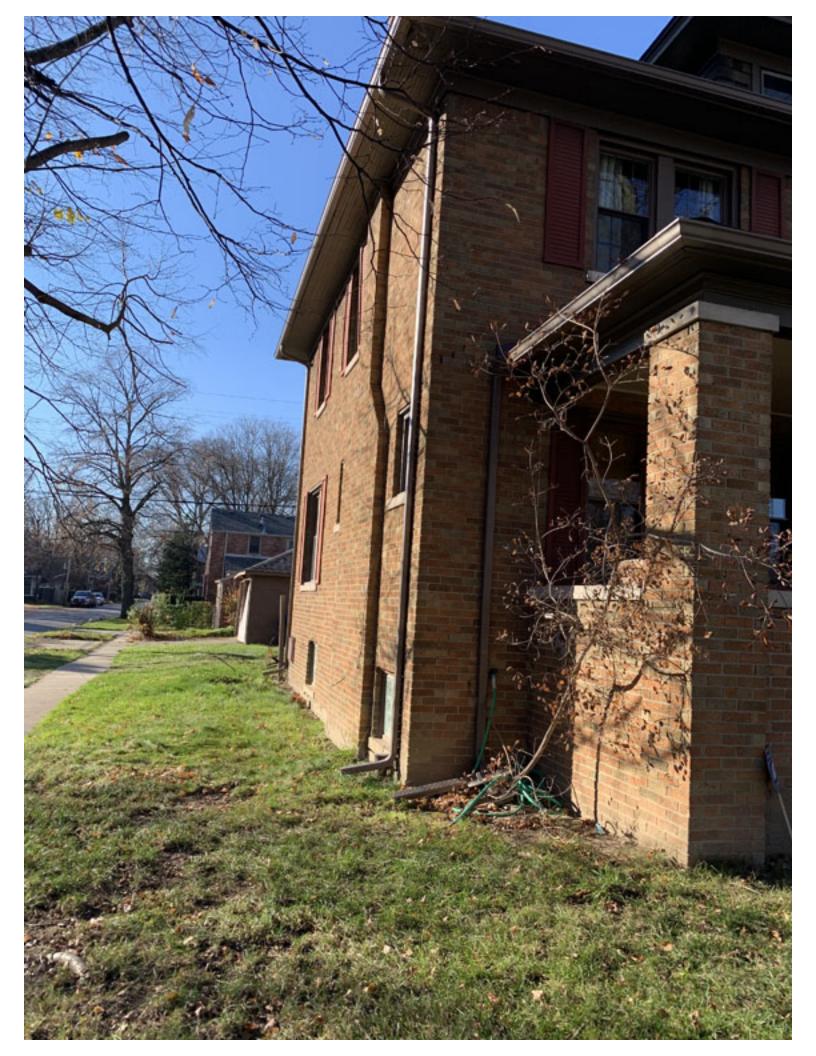

To whom it may concern,

Italy American Construction proposes to build a new detached garage at 14805 Faust. The current garage there is suffering from some structural issues as you will see in the pictures. The rear roof line of the garage has some buckling issues. The new proposed garage will also be slightly larger than the existing one, going from 18' x 20' to 21' x 20'.

14805 Faust is located on the corner of Faust and Eaton, with entry to the garage is off of Eaton.

Workscope:

- Tear down existing 18' x 20' garage.
- Install 6" x 24" ratwall (3' x 20') added to existing (18' x 20') ratwall.
- Install new concrete floor (3' x 20') added to existing (18' x 20') floor.
- Build new 20' x 21' detached wood frame garage with a Hip Roof
  - (4/12 pitch, 1'-0" overhang, 8' walls.)
- Install 16' x 7' overhead garage door. (Short panel, non-insulated, Color: Sandtone)
- Install 36" x 80" 6 panel service door w/ lockset and deadbolt.
- Shingles- Landmark Dimensional to match house.
- Aluminum drip edge Color: Natural Clay
- (1) #750 Roof Vent Color: Brown
- Encore Double 4" Vinyl Siding Color: Natural Clay
- Perf. Vinyl Soffit Color: Natural Clay
- Aluminum trim Color: Terratone