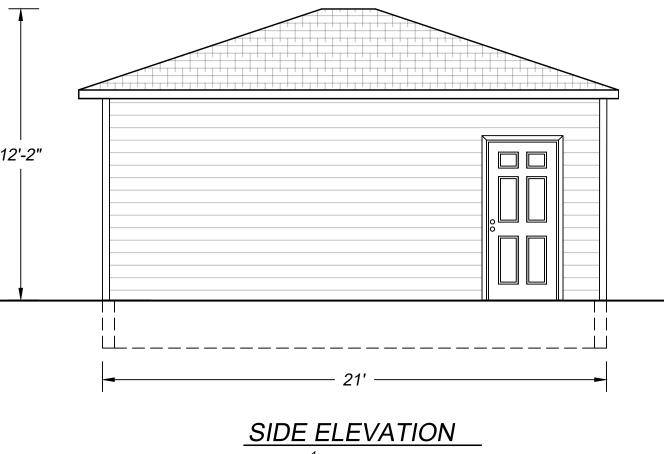

Per the attached documents, the project consists of the following components:

- Demolish existing garage; retain concrete pad and concrete driveway.
  - Erect 20' x 21' detached wood frame garage (southwest corner of property)
    - Hip roof with 4/12 pitch
      - Pour 3' x 20' new concrete floor at the north end of existing concrete floor. Pin new floor to existing floor. Install new 6" x 24" concrete ratwall on perimeter of new concrete floor.
      - South elevation: Install Amarr-Stratford 16' x 7' overhead short panel garage door, color: Sandtone.
      - East elevation: Install 36" x 80" six-panel steel service door.
      - Materials
        - Roof: CertainTeed Landmark Color: Match House
        - Siding: See Conditions Below

14805 Faust is located on the corner of Faust and Eaton, with entry to the garage is off of Eaton.

Workscope:

- Tear down existing 18' x 20' garage.
- Install 6" x 24" ratwall (3' x 20') added to existing (18' x 20') ratwall.
- Install new concrete floor (3' x 20') added to existing (18' x 20') floor.
- Build new 20' x 21' detached wood frame garage with a Hip Roof
  - (4/12 pitch, 1'-0" overhang, 8' walls.)
- Install 16' x 7' overhead garage door. (Short panel, non-insulated, Color: Sandtone)
- Install 36" x 80" 6 panel service door w/ lockset and deadbolt.
- Shingles- Landmark Dimensional to match house.
- Aluminum drip edge Color: Natural Clay
- (1) #750 Roof Vent Color: Brown
- Encore Double 4" Vinyl Siding Color: Natural Clay
- Perf. Vinyl Soffit Color: Natural Clay
- Aluminum trim Color: Terratone