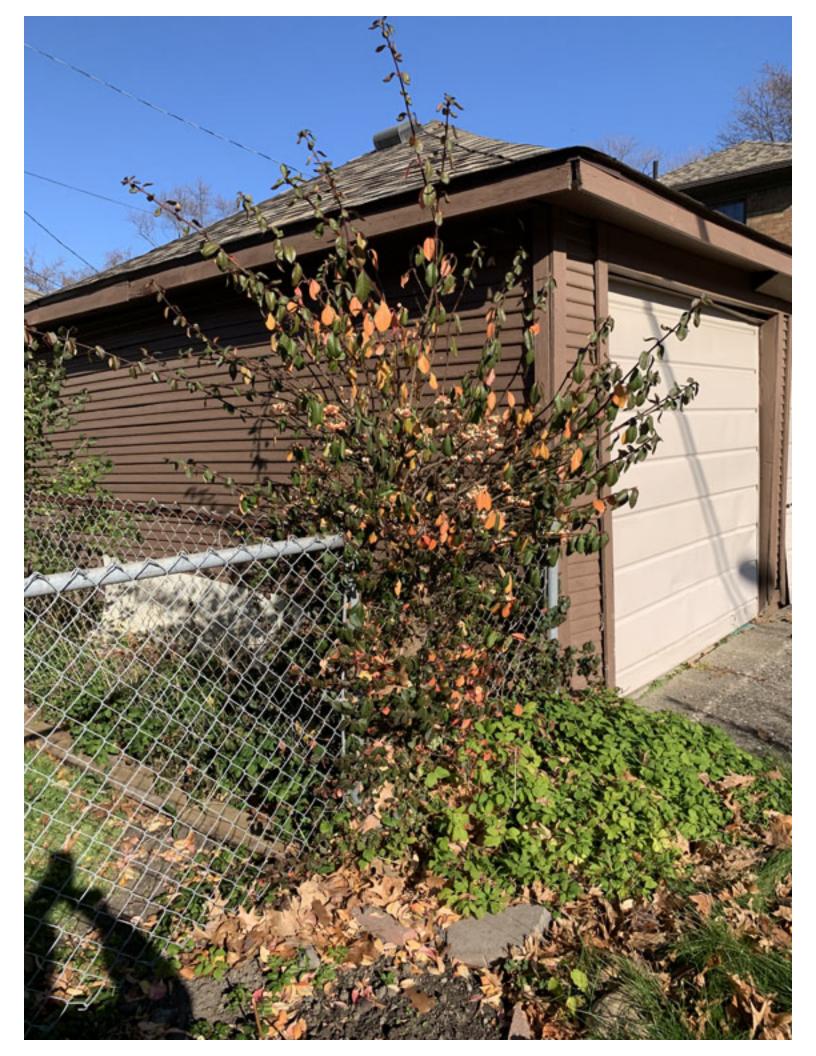

To whom it may concern,

Italy American Construction proposes to build a new detached garage at 14805 Faust. The current garage there is suffering from some structural issues as you will see in the pictures. The rear roof line of the garage has some buckling issues. The new proposed garage will also be slightly larger than the existing one, going from 18' x 20' to 21' x 20'.

14805 Faust is located on the corner of Faust and Eaton, with entry to the garage is off of Eaton.

Workscope:

- Tear down existing 18' x 20' garage.
- Install 6" x 24" ratwall (3' x 20') added to existing (18' x 20') ratwall.
- Install new concrete floor (3' x 20') added to existing (18' x 20') floor.
- Build new 20' x 21' detached wood frame garage with a Hip Roof
  - (4/12 pitch, 1'-0" overhang, 8' walls.)
- Install 16' x 7' overhead garage door. (Short panel, non-insulated, Color: Sandtone)
- Install 36" x 80" 6 panel service door w/ lockset and deadbolt.
- Shingles- Landmark Dimensional to match house.
- Aluminum drip edge Color: Natural Clay
- (1) #750 Roof Vent Color: Brown
- Encore Double 4" Vinyl Siding Color: Natural Clay
- Perf. Vinyl Soffit Color: Natural Clay
- Aluminum trim Color: Terratone