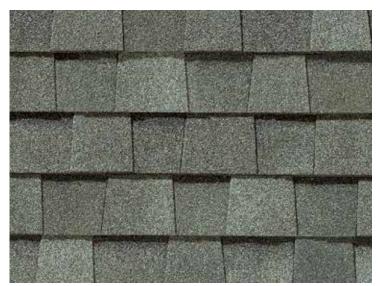

# LANDMARK® COLOR PALETTE

Silver Birch CRRC Product ID 0668-0072

Driftwood

Mountain Timber

Granite Gray

Moire Black

Burnt Sienna

Georgetown Gray