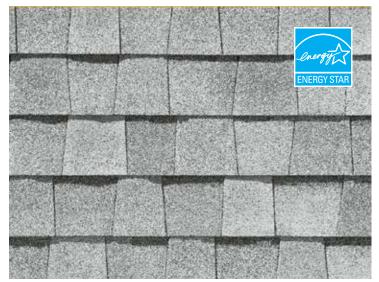

# LANDMARK® COLOR PALETTE

Silver Birch CRRC Product ID 0668-0072

Driftwood

Mountain Timber

Granite Gray

Moire Black

Burnt Sienna

Georgetown Gray