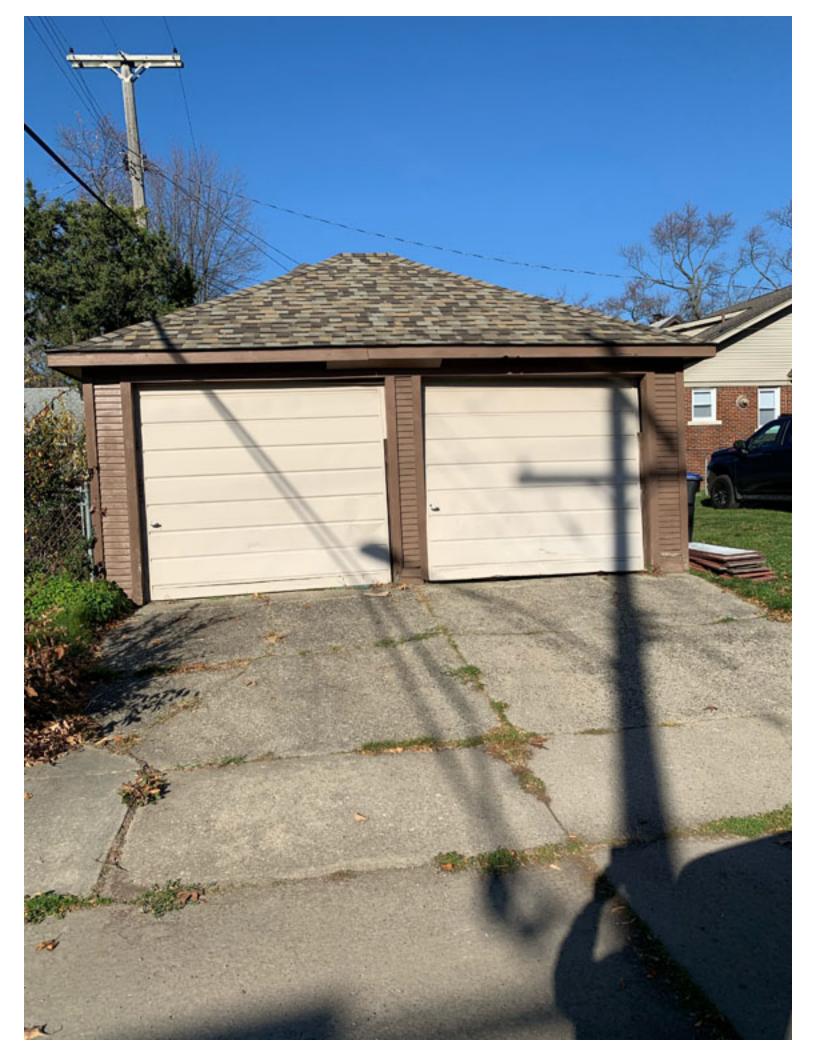

To whom it may concern,

Italy American Construction proposes to build a new detached garage at 14805 Faust. The current garage there is suffering from some structural issues as you will see in the pictures. The rear roof line of the garage has some buckling issues. The new proposed garage will also be slightly larger than the existing one, going from 18' x 20' to 21' x 20'.

14805 Faust is located on the corner of Faust and Eaton, with entry to the garage is off of Eaton.

Workscope:

- Tear down existing 18' x 20' garage.
- Install 6" x 24" ratwall (3' x 20') added to existing (18' x 20') ratwall.
- Install new concrete floor (3' x 20') added to existing (18' x 20') floor.
- Build new 20' x 21' detached wood frame garage with a Hip Roof
  - (4/12 pitch, 1'-0" overhang, 8' walls.)
- Install 16' x 7' overhead garage door. (Short panel, non-insulated, Color: Sandtone)
- Install 36" x 80" 6 panel service door w/ lockset and deadbolt.
- Shingles- Landmark Dimensional to match house.
- Aluminum drip edge Color: Natural Clay
- (1) #750 Roof Vent Color: Brown
- Encore Double 4" Vinyl Siding Color: Natural Clay
- Perf. Vinyl Soffit Color: Natural Clay
- Aluminum trim Color: Terratone