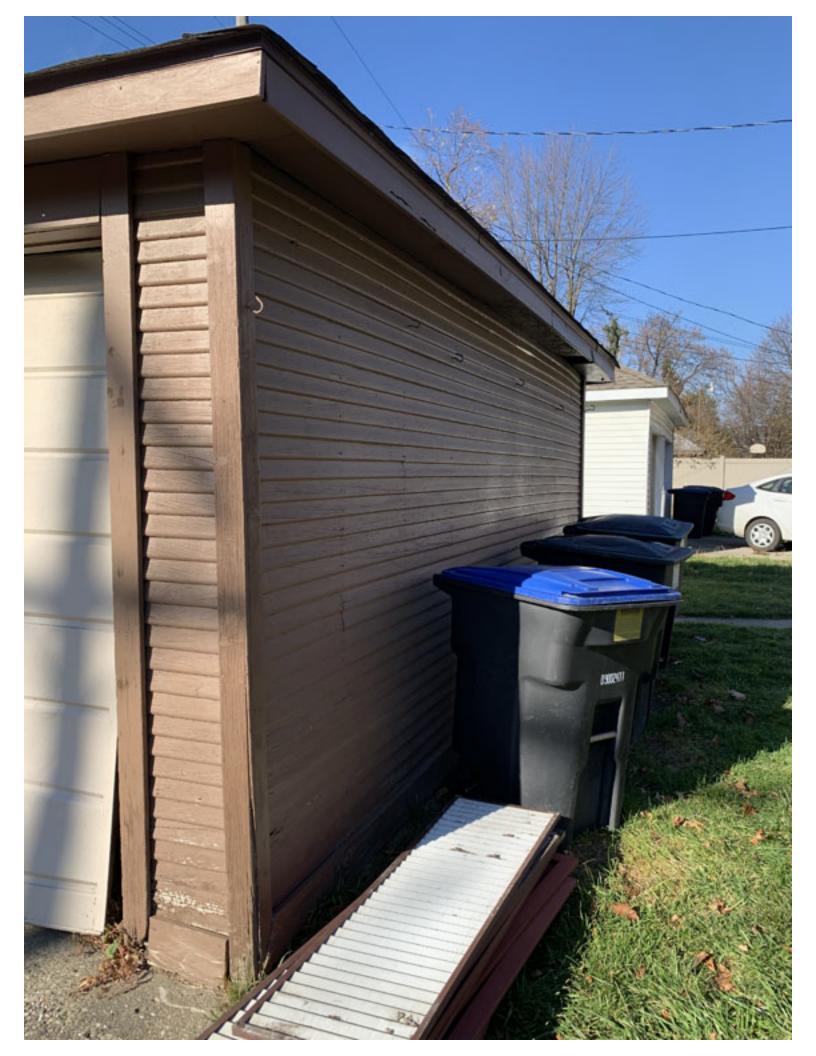

To whom it may concern,

Italy American Construction proposes to build a new detached garage at 14805 Faust. The current garage there is suffering from some structural issues as you will see in the pictures. The rear roof line of the garage has some buckling issues. The new proposed garage will also be slightly larger than the existing one, going from 18' x 20' to 21' x 20'.

14805 Faust is located on the corner of Faust and Eaton, with entry to the garage is off of Eaton.

Workscope:

- Tear down existing 18' x 20' garage.
- Install 6" x 24" ratwall (3' x 20') added to existing (18' x 20') ratwall.
- Install new concrete floor (3' x 20') added to existing (18' x 20') floor.
- Build new 20' x 21' detached wood frame garage with a Hip Roof
  - (4/12 pitch, 1'-0" overhang, 8' walls.)
- Install 16' x 7' overhead garage door. (Short panel, non-insulated, Color: Sandtone)
- Install 36" x 80" 6 panel service door w/ lockset and deadbolt.
- Shingles- Landmark Dimensional to match house.
- Aluminum drip edge Color: Natural Clay
- (1) #750 Roof Vent Color: Brown
- Encore Double 4" Vinyl Siding Color: Natural Clay
- Perf. Vinyl Soffit Color: Natural Clay
- Aluminum trim Color: Terratone