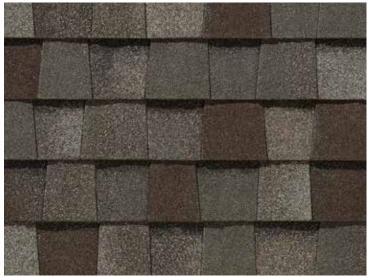

e it can take hold and spread. StreakFighter's granular blend includes naturally algae-resistant copper, helping your roof maintain its curb appeal and look beautiful for years to come.

#### Granule with StreakFighter Technology

Ceramic coating Copper layer Mineral core Diagram for illustrative purposes only.





# The Trusted Classic

# LANDMARK®

Owning a Landmark roof brings peace of mind. Landmark's dual-layered construction and exceptional durability provide long-lasting protection for your home.

- Dual-layered for extra dimensionality and protection from the elements
- Offers the widest array of colors in the industry
- Independently certified as meeting the highest quality standards for roofing



# LANDMARK® COLOR PALETTE



Silver Birch CRRC Product ID 0668-0072



Driftwood



Mountain Timber



Granite Gray



Moire Black



Burnt Sienna



Georgetown Gray



Cinder Black



Heather Blend



Weathered Wood



Black Walnut



Resawn Shake



# **Technical Data Sheet**

#### Landmark<sup>®</sup>, Landmark<sup>®</sup> Premium, Landmark<sup>®</sup> Pro Shingles, Landmark<sup>®</sup> Pro/Architect 80 (NW Region Only) Shingles

#### **PRODUCT INFORMATION**

Landmark shingles reflect the same high manufacturing standards and superior warranty protection as the rest of CertainTeed's line of roofing products. Landmark Premium (and Algae Resistant-AR), Landmark PRO (and AR) and Landmark (and AR) are built with the industry's toughest fiber glass mat base, and their strict dimensional tolerance assures consistency. Complex granule color blends and



subtle shadow lines