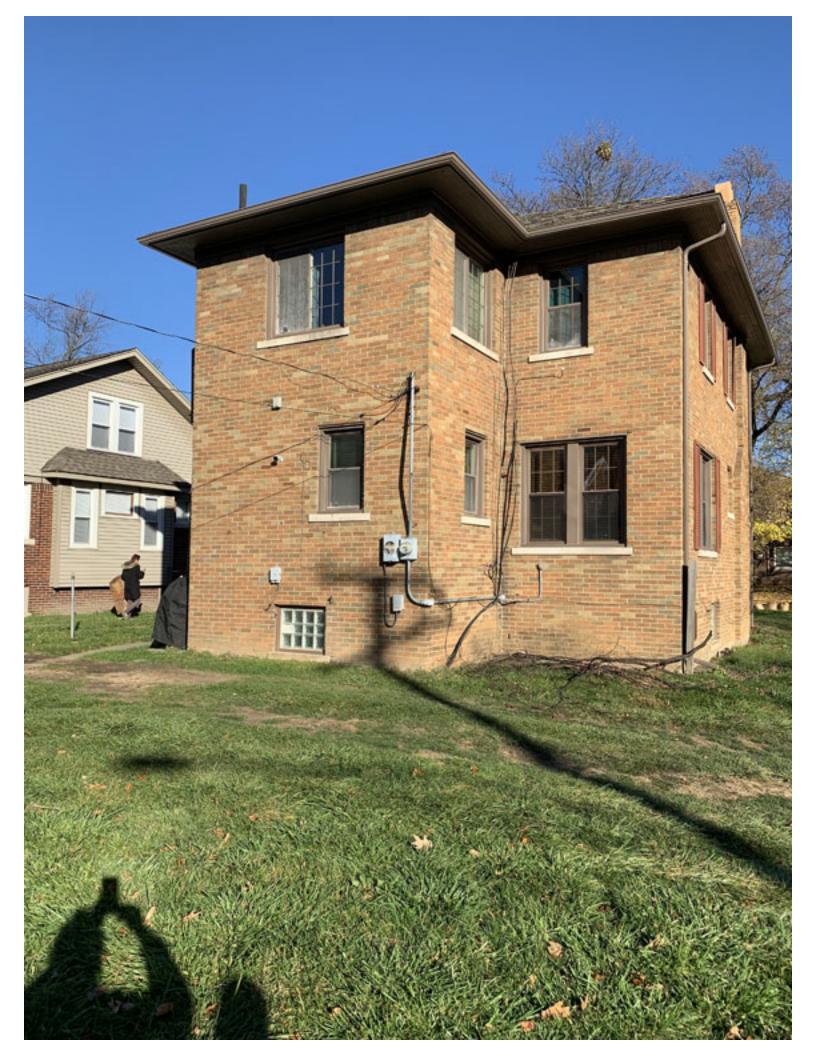

To whom it may concern,

Italy American Construction proposes to build a new detached garage at 14805 Faust. The current garage there is suffering from some structural issues as you will see in the pictures. The rear roof line of the garage has some buckling issues. The new proposed garage will also be slightly larger than the existing one, going from 18' x 20' to 21' x 20'.

14805 Faust is located on the corner of Faust and Eaton, with entry to the garage is off of Eaton.

Workscope:

- Tear down existing 18' x 20' garage.
- Install 6" x 24" ratwall (3' x 20') added to existing (18' x 20') ratwall.
- Install new concrete floor (3' x 20') added to existing (18' x 20') floor.
- Build new 20' x 21' detached wood frame garage with a Hip Roof
  - (4/12 pitch, 1'-0" overhang, 8' walls.)
- Install 16' x 7' overhead garage door. (Short panel, non-insulated, Color: Sandtone)
- Install 36" x 80" 6 panel service door w/ lockset and deadbolt.
- Shingles- Landmark Dimensional to match house.
- Aluminum drip edge Color: Natural Clay
- (1) #750 Roof Vent Color: Brown
- Encore Double 4" Vinyl Siding Color: Natural Clay
- Perf. Vinyl Soffit Color: Natural Clay
- Aluminum trim Color: Terratone