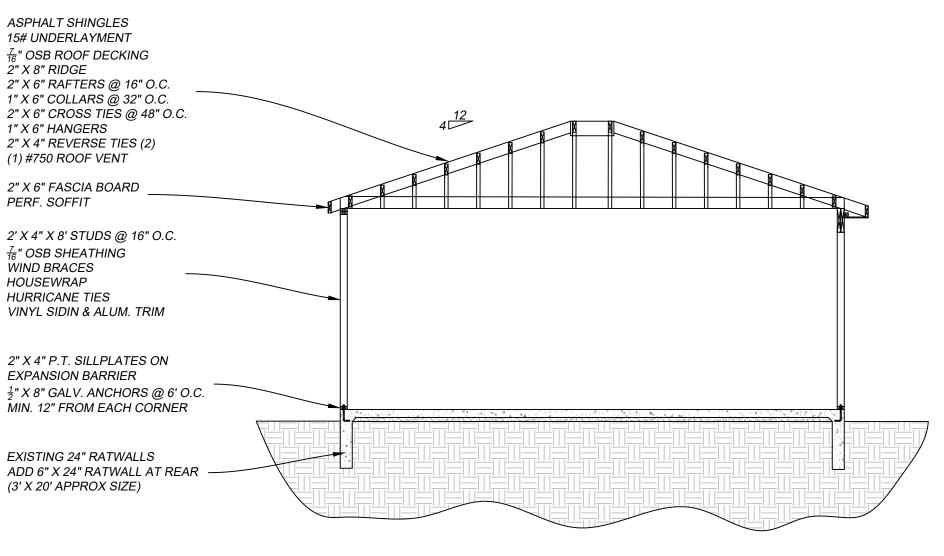

14805 Faust is located on the corner of Faust and Eaton, with entry to the garage is off of Eaton.

Workscope:

- Tear down existing 18' x 20' garage.
- Install 6" x 24" ratwall (3' x 20') added to existing (18' x 20') ratwall.
- Install new concrete floor (3' x 20') added to existing (18' x 20') floor.
- Build new 20' x 21' detached wood frame garage with a Hip Roof
  - (4/12 pitch, 1'-0" overhang, 8' walls.)
- Install 16' x 7' overhead garage door. (Short panel, non-insulated, Color: Sandtone)
- Install 36" x 80" 6 panel service door w/ lockset and deadbolt.
- Shingles- Landmark Dimensional to match house.
- Aluminum drip edge Color: Natural Clay
- (1) #750 Roof Vent Color: Brown
- Encore Double 4" Vinyl Siding Color: Natural Clay
- Perf. Vinyl Soffit Color: Natural Clay
- Aluminum trim Color: Terratone

- 12 PITCH 1'-0" O.H. 8' WALLS INSTALL 16' X 7' OVERHEAD GARAGE DOOR - SHORT PANEL -
  - NON-INSULATED- COLOR: SANDTONE
- INSTALL 36" X 80" 6 PANEL SERVICE DOOR W/ LOCKSET & DEADBOLT SHINGLES - LANDMARK DIMENSIONAL - MATCH HOUSE
  - ALUM. DRIP EDGE COLOR: NATURAL CLAY
  - (1) #750 ROOF VENT COLOR: BROWN
- ENCORE DOUBLE 4" VINYL SIDING -NATURAL CLAY
- PERF. VINYL SOFFIT NATURAL CLAY ALUM. TRIM - TERRATONE