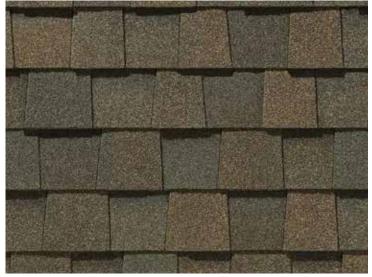

# LANDMARK® COLOR PALETTE

Silver Birch CRRC Product ID 0668-0072

Driftwood

Mountain Timber

Granite Gray

Moire Black

Burnt Sienna

Georgetown Gray