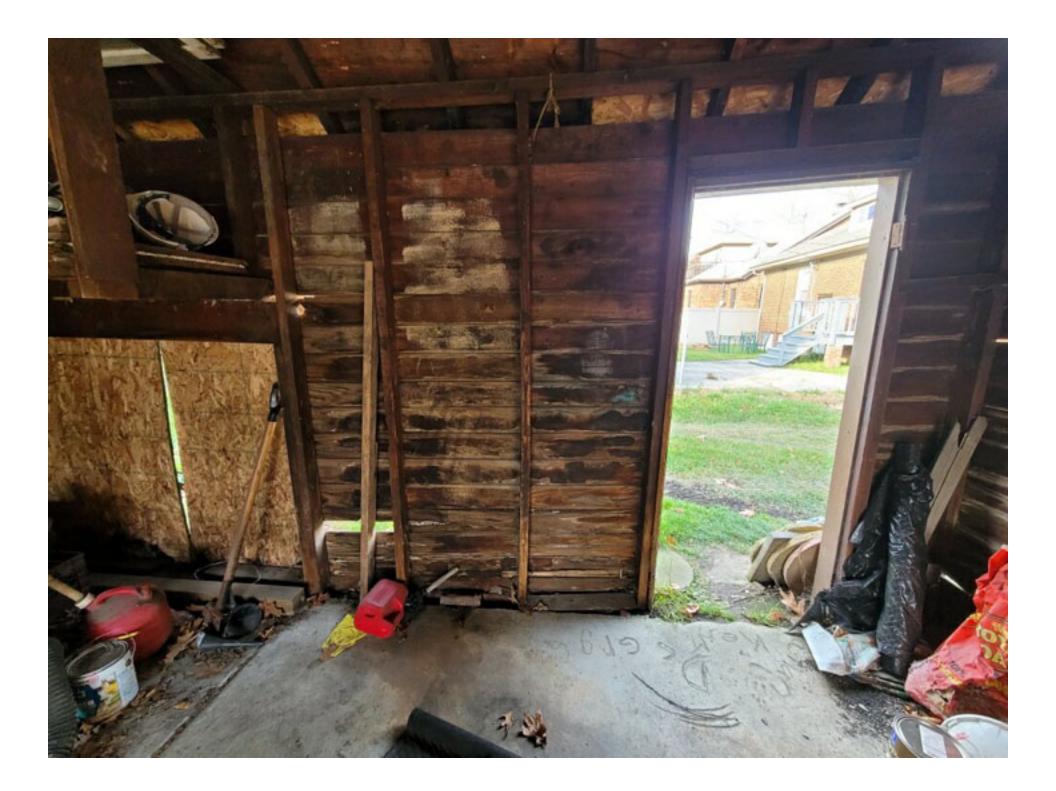

To whom it may concern,

Italy American Construction proposes to build a new detached garage at 14805 Faust. The current garage there is suffering from some structural issues as you will see in the pictures. The rear roof line of the garage has some buckling issues. The new proposed garage will also be slightly larger than the existing one, going from 18' x 20' to 21' x 20'.