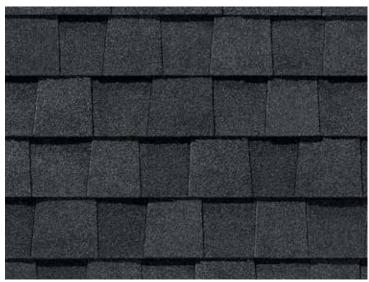

# LANDMARK® COLOR PALETTE

Silver Birch CRRC Product ID 0668-0072

Driftwood

Mountain Timber

Granite Gray

Moire Black

Burnt Sienna

Georgetown Gray