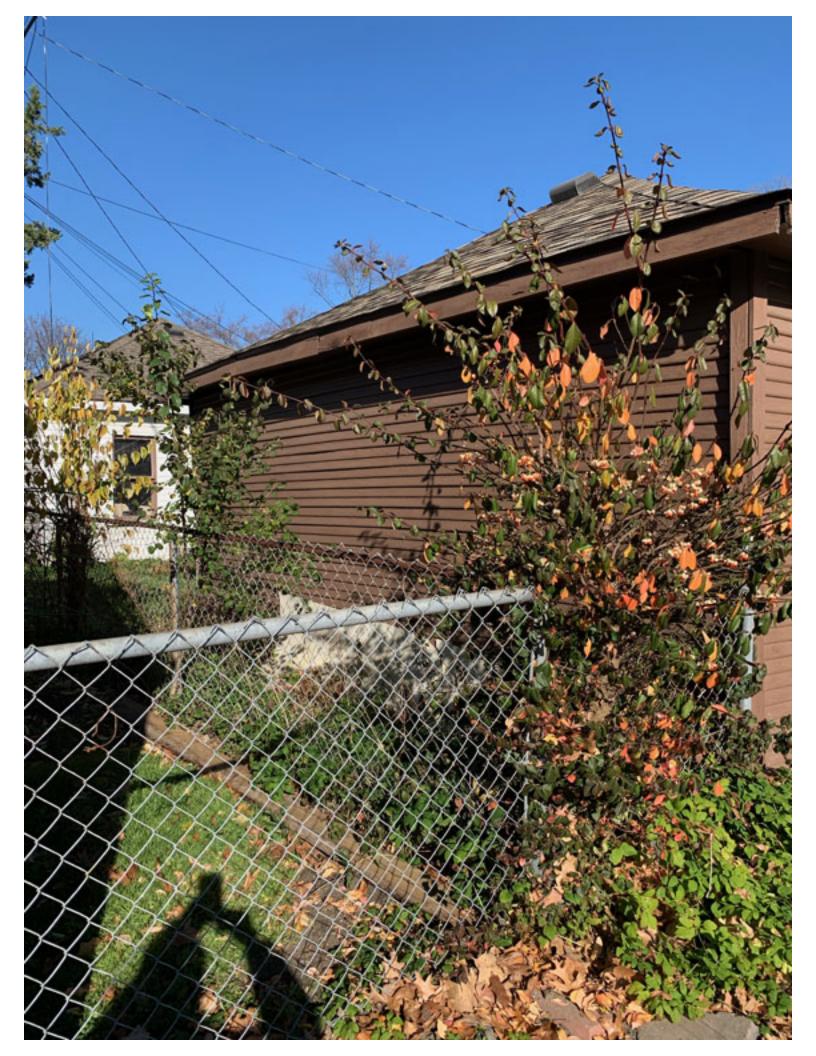

To whom it may concern,

Italy American Construction proposes to build a new detached garage at 14805 Faust. The current garage there is suffering from some structural issues as you will see in the pictures. The rear roof line of the garage has some buckling issues. The new proposed garage will also be slightly larger than the existing one, going from 18' x 20' to 21' x 20'.

14805 Faust is located on the corner of Faust and Eaton, with entry to the garage is off of Eaton.

Workscope:

- Tear down existing 18' x 20' garage.
- Install 6" x 24" ratwall (3' x 20') added to existing (18' x 20') ratwall.
- Install new concrete floor (3' x 20') added to existing (18' x 20') floor.
- Build new 20' x 21' detached wood frame garage with a Hip Roof
  - (4/12 pitch, 1'-0" overhang, 8' walls.)
- Install 16' x 7' overhead garage door. (Short panel, non-insulated, Color: Sandtone)
- Install 36" x 80" 6 panel service door w/ lockset and deadbolt.
- Shingles- Landmark Dimensional to match house.
- Aluminum drip edge Color: Natural Clay
- (1) #750 Roof Vent Color: Brown
- Encore Double 4" Vinyl Siding Color: Natural Clay
- Perf. Vinyl Soffit Color: Natural Clay
- Aluminum trim Color: Terratone