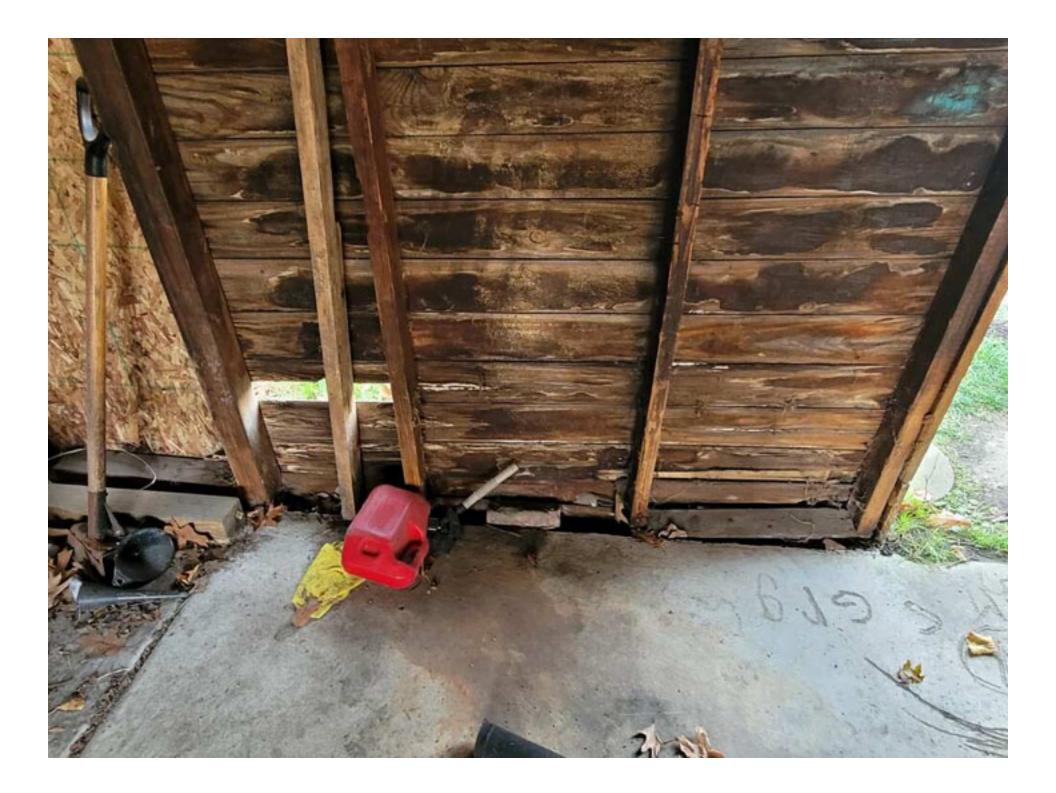

To whom it may concern,

Italy American Construction proposes to build a new detached garage at 14805 Faust. The current garage there is suffering from some structural issues as you will see in the pictures. The rear roof line of the garage has some buckling issues. The new proposed garage will also be slightly larger than the existing one, going from 18' x 20' to 21' x 20'.

14805 Faust is located on the corner of Faust and Eaton, with entry to the garage is off of Eaton.

Workscope:

- Tear down existing 18' x 20' garage.
- Install 6" x 24" ratwall (3' x 20') added to existing (18' x 20') ratwall.
- Install new concrete floor (3' x 20') added to existing (18' x 20') floor.
- Build new 20' x 21' detached wood frame garage with a Hip Roof
  - (4/12 pitch, 1'-0" overhang, 8' walls.)
- Install 16' x 7' overhead garage door. (Short panel, non-insulated, Color: Sandtone)
- Install 36" x 80" 6 panel service door w/ lockset and deadbolt.
- Shingles- Landmark Dimensional to match house.
- Aluminum drip edge Color: Natural Clay
- (1) #750 Roof Vent Color: Brown
- Encore Double 4" Vinyl Siding Color: Natural Clay
- Perf. Vinyl Soffit Color: Natural Clay
- Aluminum trim Color: Terratone