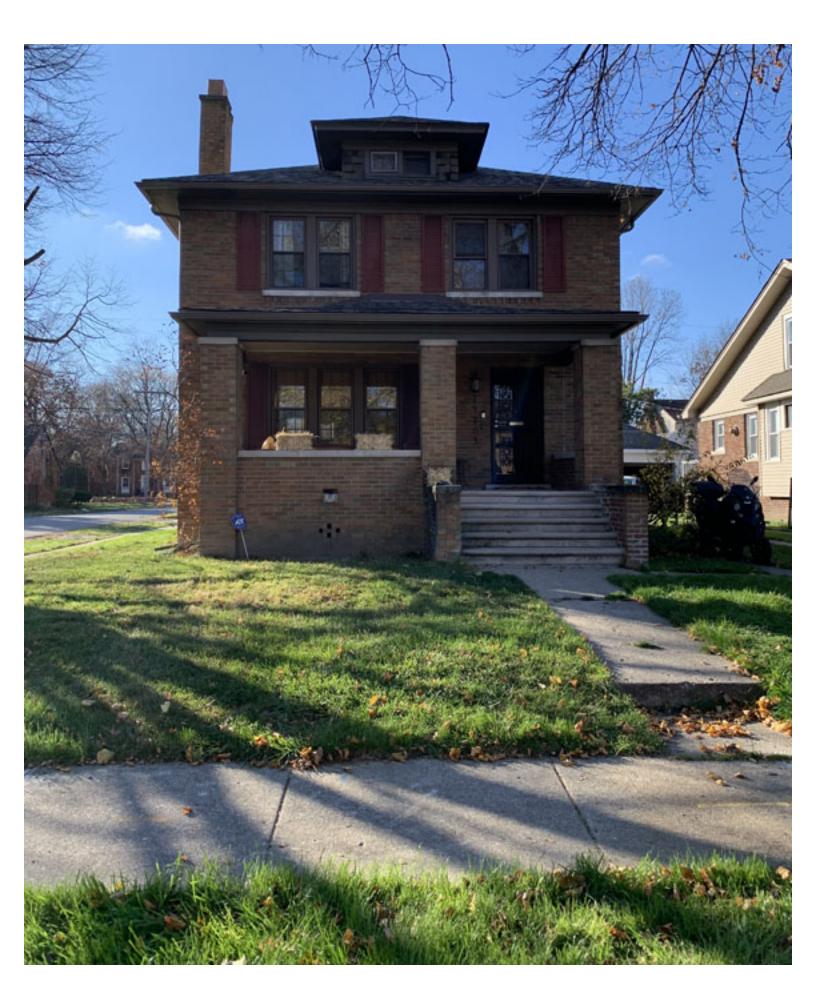

To whom it may concern,

Italy American Construction proposes to build a new detached garage at 14805 Faust. The current garage there is suffering from some structural issues as you will see in the pictures. The rear roof line of the garage has some buckling issues. The new proposed garage will also be slightly larger than the existing one, going from 18' x 20' to 21' x 20'.

14805 Faust is located on the corner of Faust and Eaton, with entry to the garage is off of Eaton.

Workscope:

- Tear down existing 18' x 20' garage.
- Install 6" x 24" ratwall (3' x 20') added to existing (18' x 20') ratwall.
- Install new concrete floor (3' x 20') added to existing (18' x 20') floor.
- Build new 20' x 21' detached wood frame garage with a Hip Roof
  - (4/12 pitch, 1'-0" overhang, 8' walls.)
- Install 16' x 7' overhead garage door. (Short panel, non-insulated, Color: Sandtone)
- Install 36" x 80" 6 panel service door w/ lockset and deadbolt.
- Shingles- Landmark Dimensional to match house.
- Aluminum drip edge Color: Natural Clay
- (1) #750 Roof Vent Color: Brown
- Encore Double 4" Vinyl Siding Color: Natural Clay
- Perf. Vinyl Soffit Color: Natural Clay
- Aluminum trim Color: Terratone