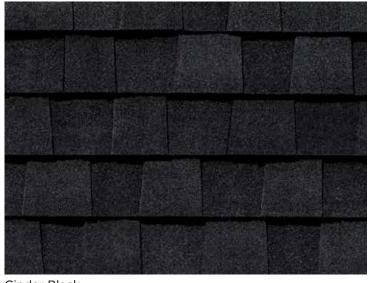

# LANDMARK® COLOR PALETTE

Silver Birch CRRC Product ID 0668-0072

Driftwood

Mountain Timber

Granite Gray

Moire Black

Burnt Sienna

Georgetown Gray

Cinder Black

Heather Blend

Weathered Wood

Black Walnut

Resawn Shake