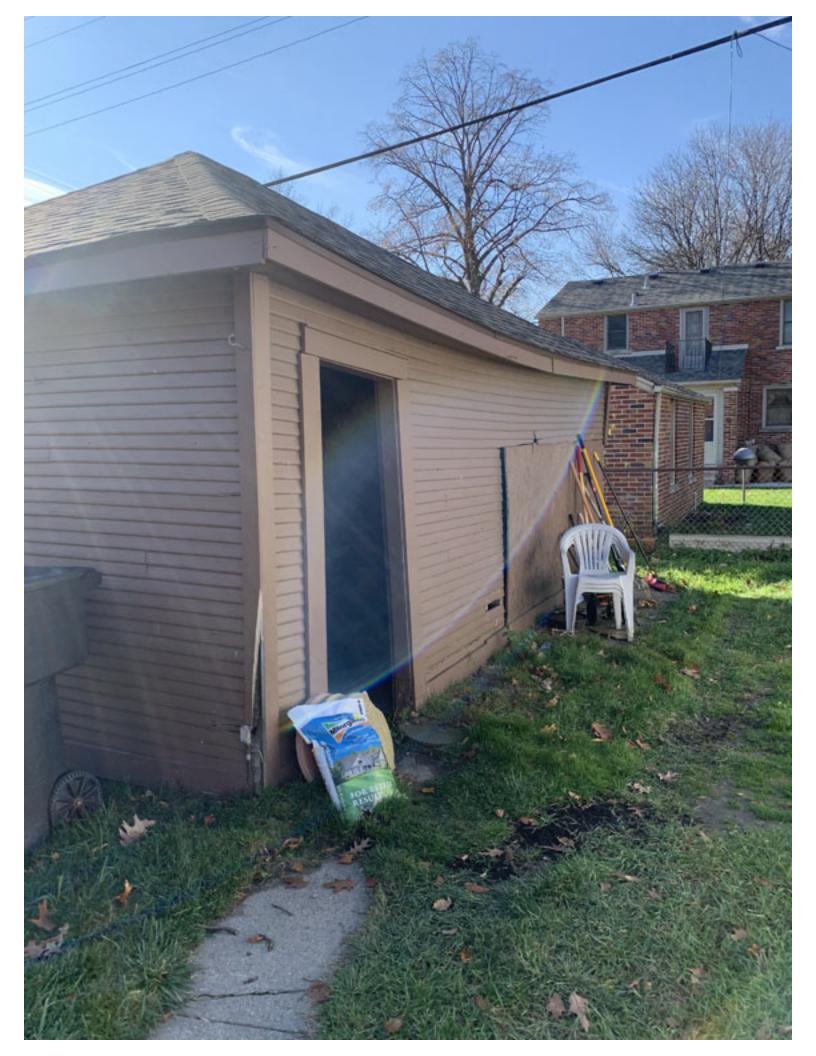

To whom it may concern,

Italy American Construction proposes to build a new detached garage at 14805 Faust. The current garage there is suffering from some structural issues as you will see in the pictures. The rear roof line of the garage has some buckling issues. The new proposed garage will also be slightly larger than the existing one, going from 18' x 20' to 21' x 20'.

14805 Faust is located on the corner of Faust and Eaton, with entry to the garage is off of Eaton.

Workscope:

- Tear down existing 18' x 20' garage.
- Install 6" x 24" ratwall (3' x 20') added to existing (18' x 20') ratwall.
- Install new concrete floor (3' x 20') added to existing (18' x 20') floor.
- Build new 20' x 21' detached wood frame garage with a Hip Roof
  - (4/12 pitch, 1'-0" overhang, 8' walls.)
- Install 16' x 7' overhead garage door. (Short panel, non-insulated, Color: Sandtone)
- Install 36" x 80" 6 panel service door w/ lockset and deadbolt.
- Shingles- Landmark Dimensional to match house.
- Aluminum drip edge Color: Natural Clay
- (1) #750 Roof Vent Color: Brown
- Encore Double 4" Vinyl Siding Color: Natural Clay
- Perf. Vinyl Soffit Color: Natural Clay
- Aluminum trim Color: Terratone