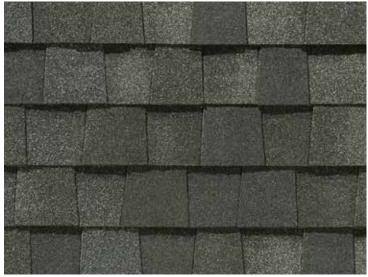

# LANDMARK® COLOR PALETTE

Silver Birch CRRC Product ID 0668-0072

Driftwood

Mountain Timber

Granite Gray

Moire Black

Burnt Sienna

Georgetown Gray

Cinder Black

Heather Blend

Weathered Wood

Black Walnut

Resawn Shake