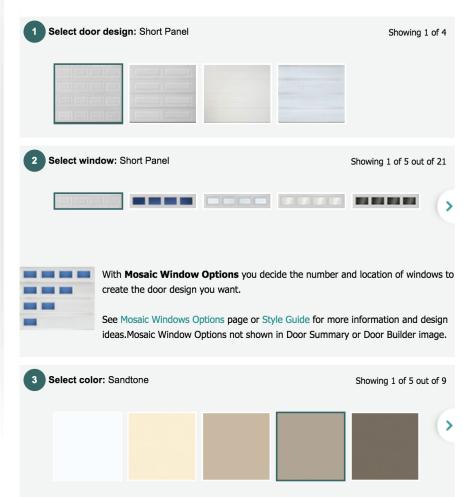

#### **BUILD YOUR DOOR**

- Make selections in order shown Design, Window, Color and Construction.
- Available options may vary based on design, color and construction selections.
- Once all selections are complete save your door design to your favorites to share with others.

#### Need Some Help?

😵 Find A Dealer

Save to Favorites

#### DOOR SUMMARY

Door Design: Short Panel Windows: Short Panel Color: Sandtone Construction\*: Stratford ST1000 Decorative Hardware: Amarr Lock

\*Not shown in image.