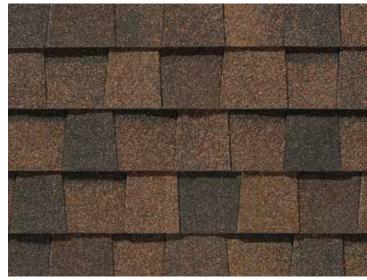

# LANDMARK® COLOR PALETTE

Silver Birch CRRC Product ID 0668-0072

Driftwood

Mountain Timber

Granite Gray

Moire Black

Burnt Sienna

Georgetown Gray