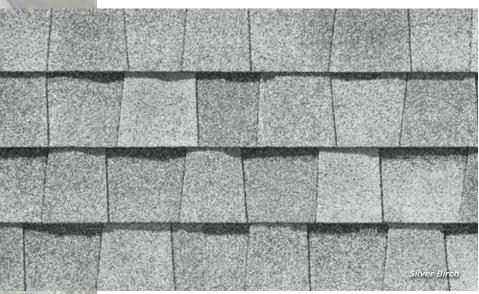

# LANDMARK® COLOR PALETTE

Silver Birch CRRC Product ID 0668-0072

Driftwood

Mountain Timber

Granite Gray

Moire Black

Burnt Sienna

Georgetown Gray