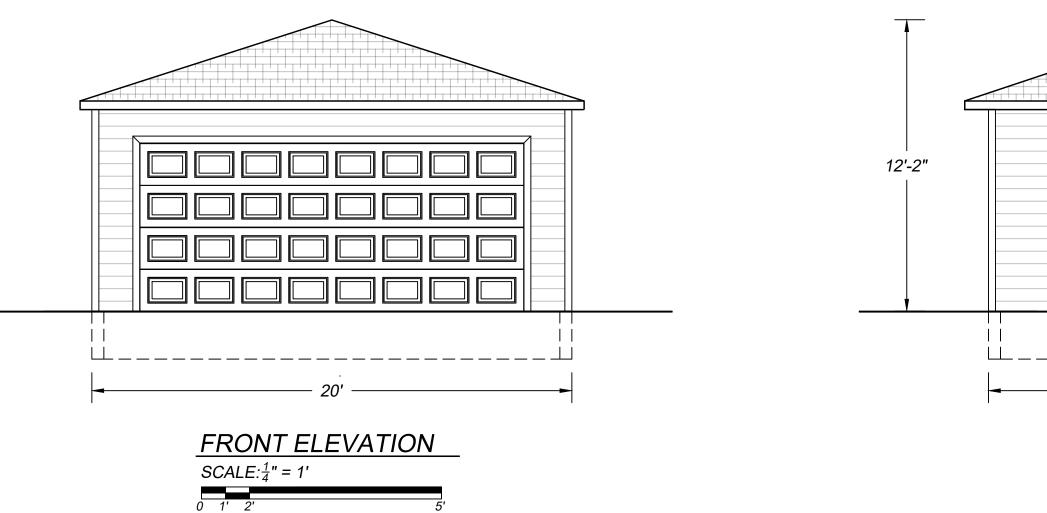

Per the attached documents, the project consists of the following components:

- Demolish existing garage; retain concrete pad and concrete driveway.
  - Erect 20' x 21' detached wood frame garage (southwest corner of property)
    - Hip roof with 4/12 pitch
      - Pour 3' x 20' new concrete floor at the north end of existing concrete floor. Pin new floor to existing floor. Install new 6" x 24" concrete ratwall on perimeter of new concrete floor.
      - South elevation: Install Amarr-Stratford 16' x 7' overhead short panel garage door, color: Sandtone.
      - East elevation: Install 36" x 80" six-panel steel service door.
      - Materials
        - Roof: CertainTeed Landmark Color: Match House
        - Siding: See Conditions Below

14805 Faust is located on the corner of Faust and Eaton, with entry to the garage is off of Eaton.

Workscope:

- Tear down existing 18' x 20' garage.
- Install 6" x 24" ratwall (3' x 20') added to existing (18' x 20') ratwall.
- Install new concrete floor (3' x 20') added to existing (18' x 20') floor.
- Build new 20' x 21' detached wood frame garage with a Hip Roof
  - (4/12 pitch, 1'-0" overhang, 8' walls.)
- Install 16' x 7' overhead garage door. (Short panel, non-insulated, Color: Sandtone)
- Install 36" x 80" 6 panel service door w/ lockset and deadbolt.
- Shingles- Landmark Dimensional to match house.
- Aluminum drip edge Color: Natural Clay
- (1) #750 Roof Vent Color: Brown
- Encore Double 4" Vinyl Siding Color: Natural Clay
- Perf. Vinyl Soffit Color: Natural Clay
- Aluminum trim Color: Terratone