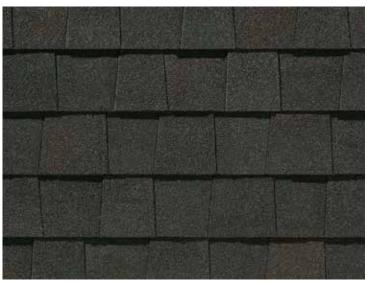

# LANDMARK® COLOR PALETTE

Silver Birch CRRC Product ID 0668-0072

Driftwood

Mountain Timber

Granite Gray

Moire Black

Burnt Sienna

Georgetown Gray