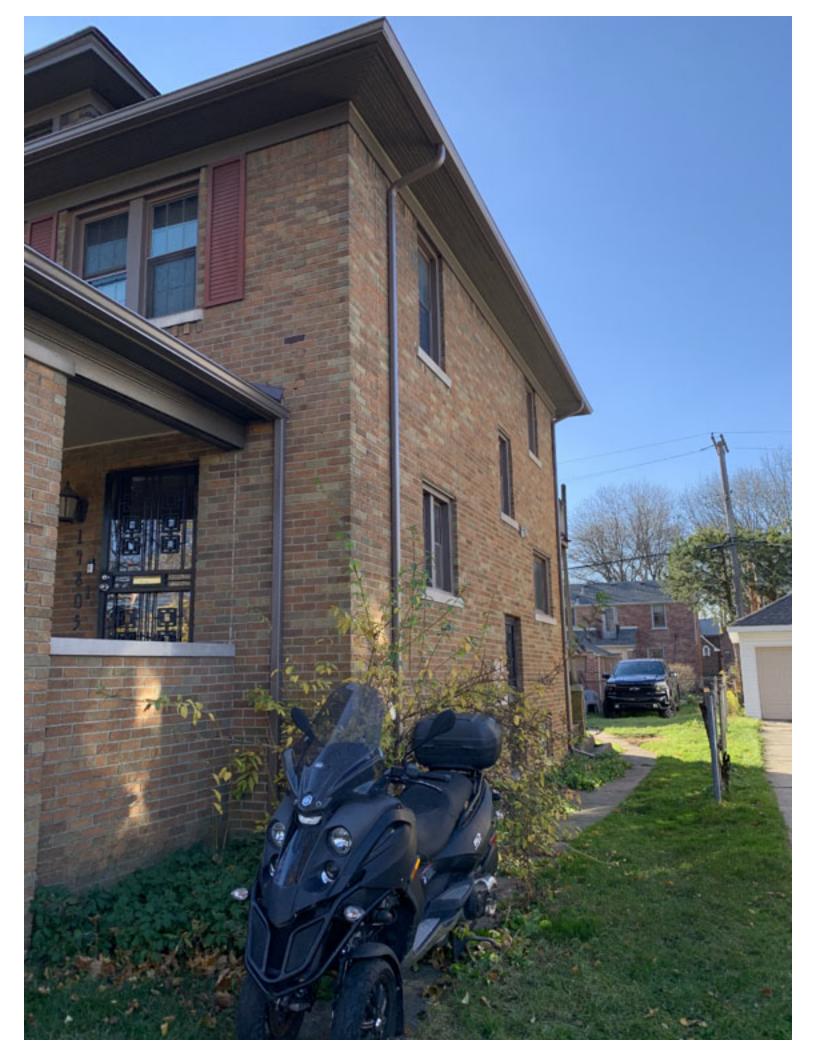

To whom it may concern,

Italy American Construction proposes to build a new detached garage at 14805 Faust. The current garage there is suffering from some structural issues as you will see in the pictures. The rear roof line of the garage has some buckling issues. The new proposed garage will also be slightly larger than the existing one, going from 18' x 20' to 21' x 20'.

14805 Faust is located on the corner of Faust and Eaton, with entry to the garage is off of Eaton.

Workscope:

- Tear down existing 18' x 20' garage.
- Install 6" x 24" ratwall (3' x 20') added to existing (18' x 20') ratwall.
- Install new concrete floor (3' x 20') added to existing (18' x 20') floor.
- Build new 20' x 21' detached wood frame garage with a Hip Roof
  - (4/12 pitch, 1'-0" overhang, 8' walls.)
- Install 16' x 7' overhead garage door. (Short panel, non-insulated, Color: Sandtone)
- Install 36" x 80" 6 panel service door w/ lockset and deadbolt.
- Shingles- Landmark Dimensional to match house.
- Aluminum drip edge Color: Natural Clay
- (1) #750 Roof Vent Color: Brown
- Encore Double 4" Vinyl Siding Color: Natural Clay
- Perf. Vinyl Soffit Color: Natural Clay
- Aluminum trim Color: Terratone