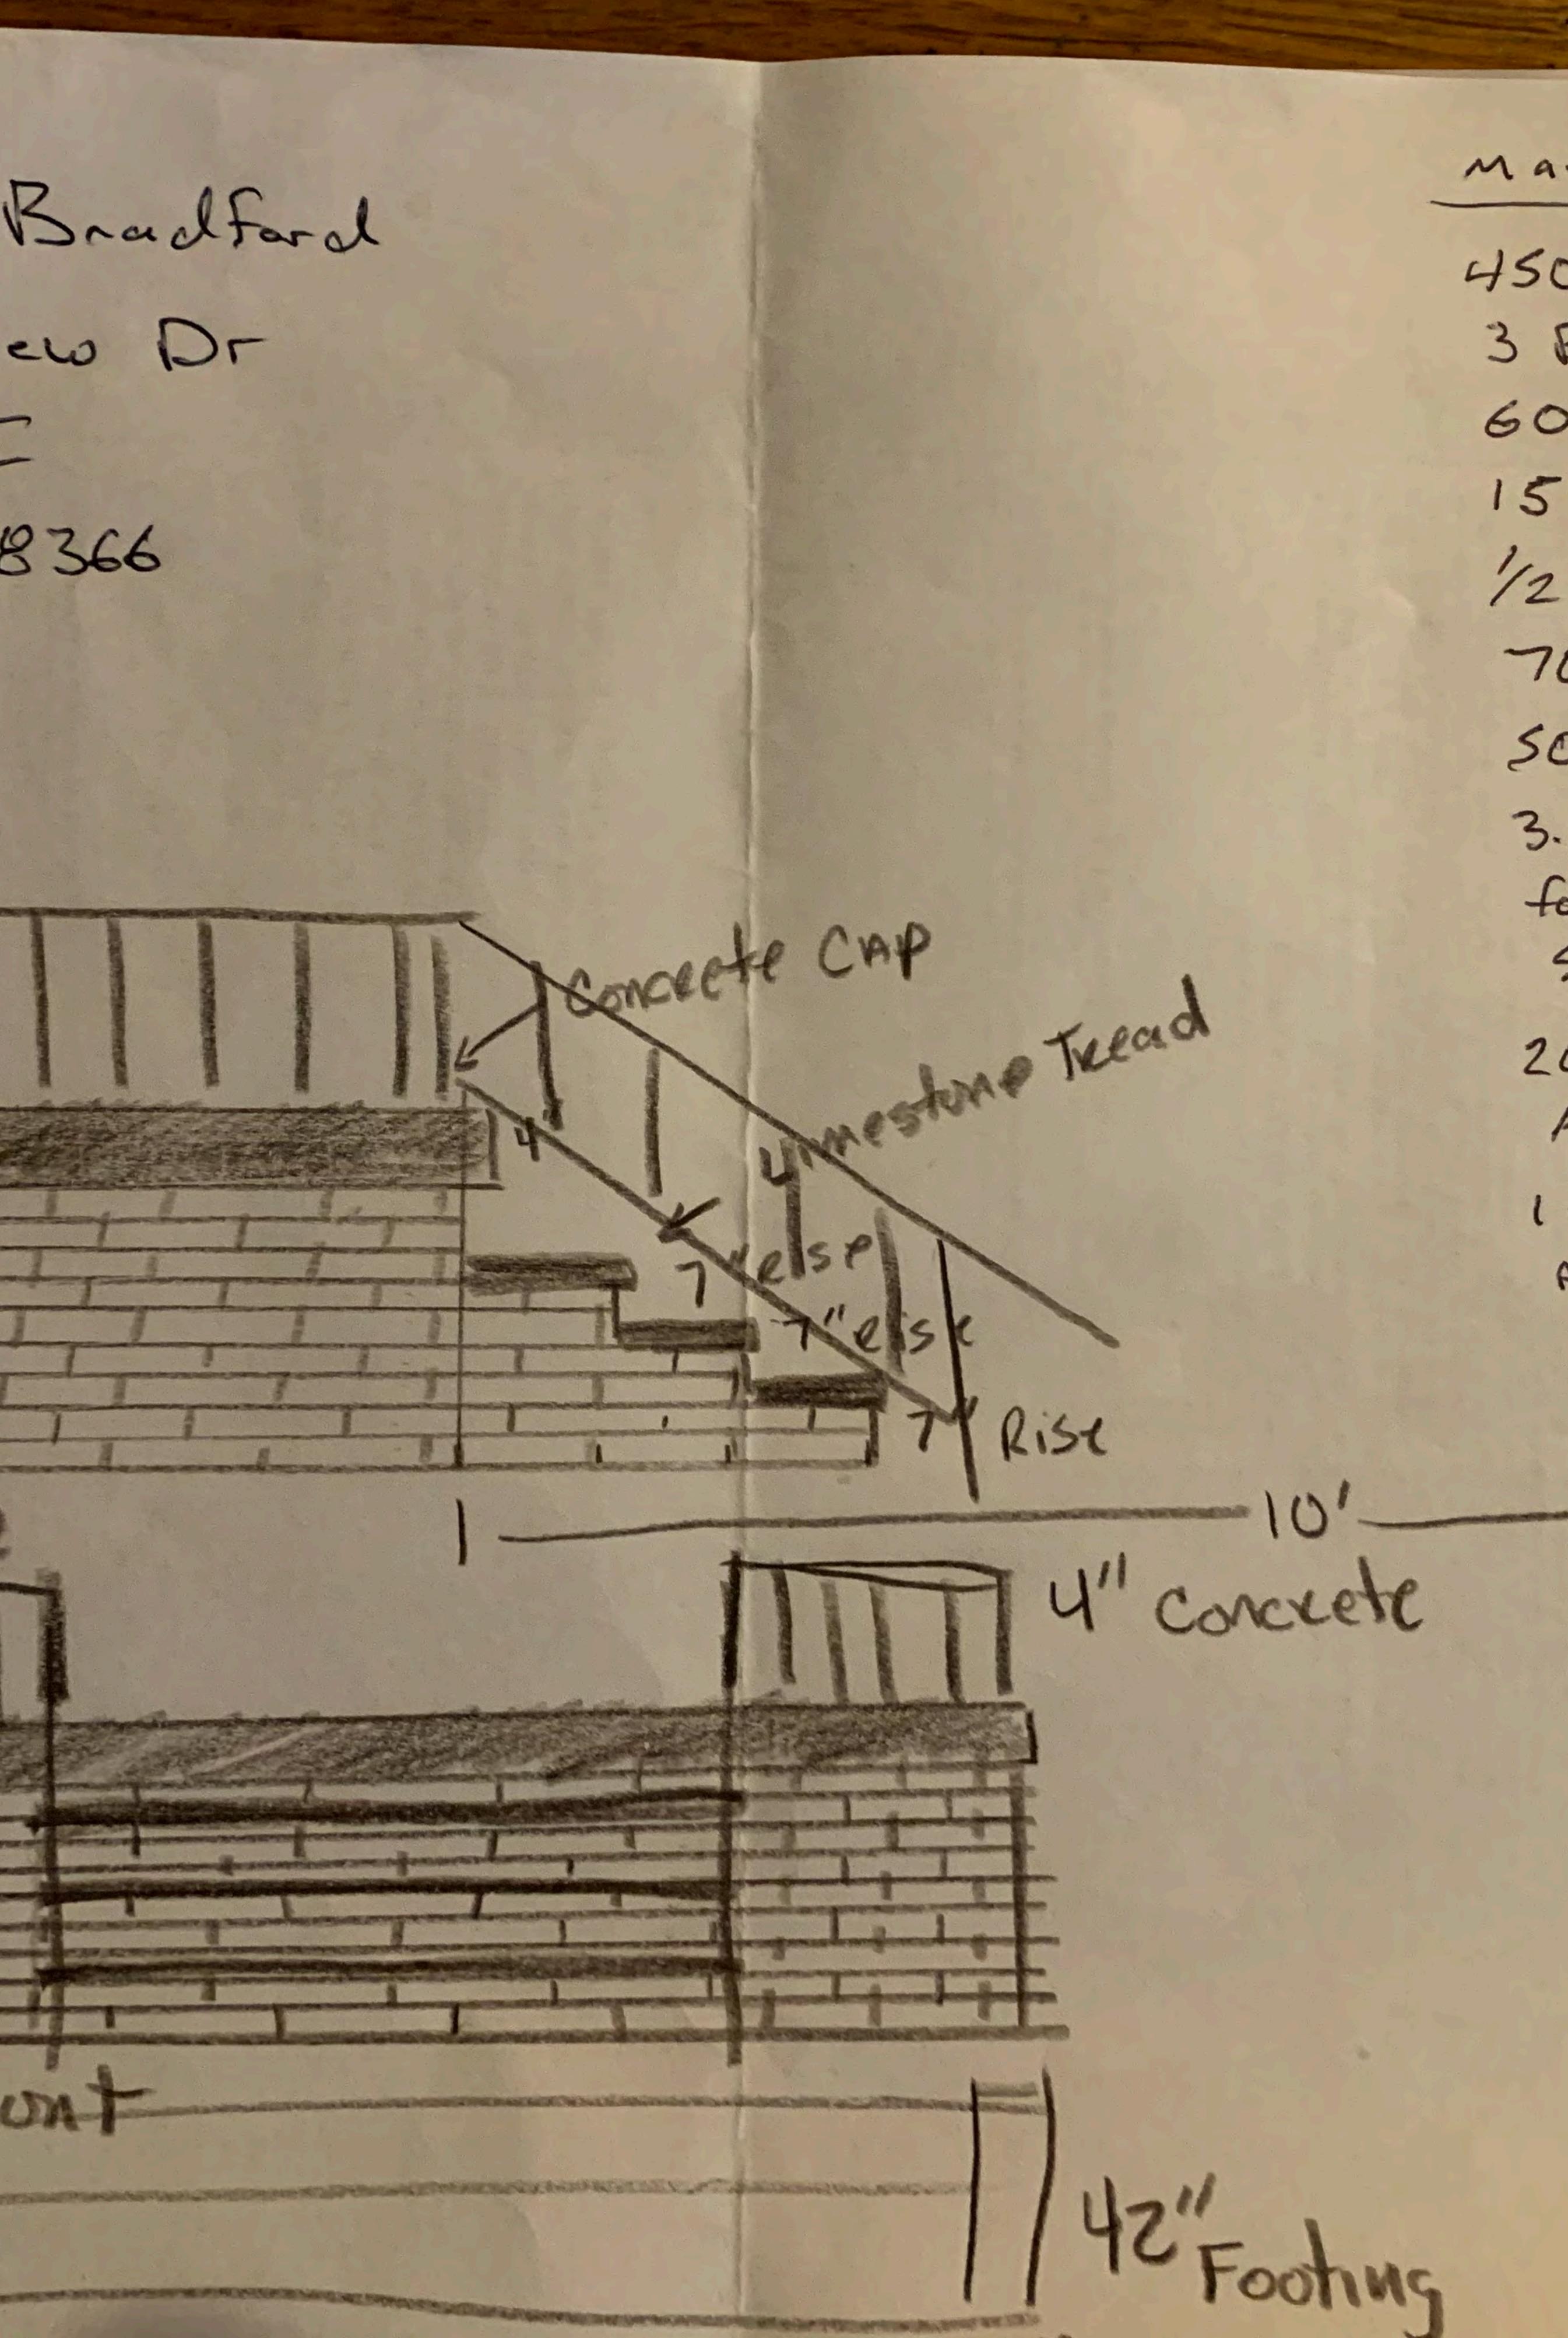

- Demolish existing 8'W x 3'D front porch and (3) steps in their entirety and replace with a new porch.
- Perform the following general repairs:
  - Remove existing wood gutter located at the right (north) roofline of the front façade
  - Remove and replace damaged wood at southern most windows and sills at second floor of right (north) bay.
  - Remove and replace a few pieces of cedar siding at left (south) bay.
  - Replace broken glass in window located on left (south) elevation.

#### With the following conditions:

- New aluminum railings are to be black in color
- Any general repairs that include replacement of existing/historic material should be replaced in-kind to match existing material, design, dimension, color, and finish.
- The deck of the reconstructed porch must be 8'W x 3'D in size to match the size of the deck of the existing porch.
- The applicant shall revise the submission to reflect the updated railing and submit to HDC staff for review and approval prior to pulling the building permit for the project.