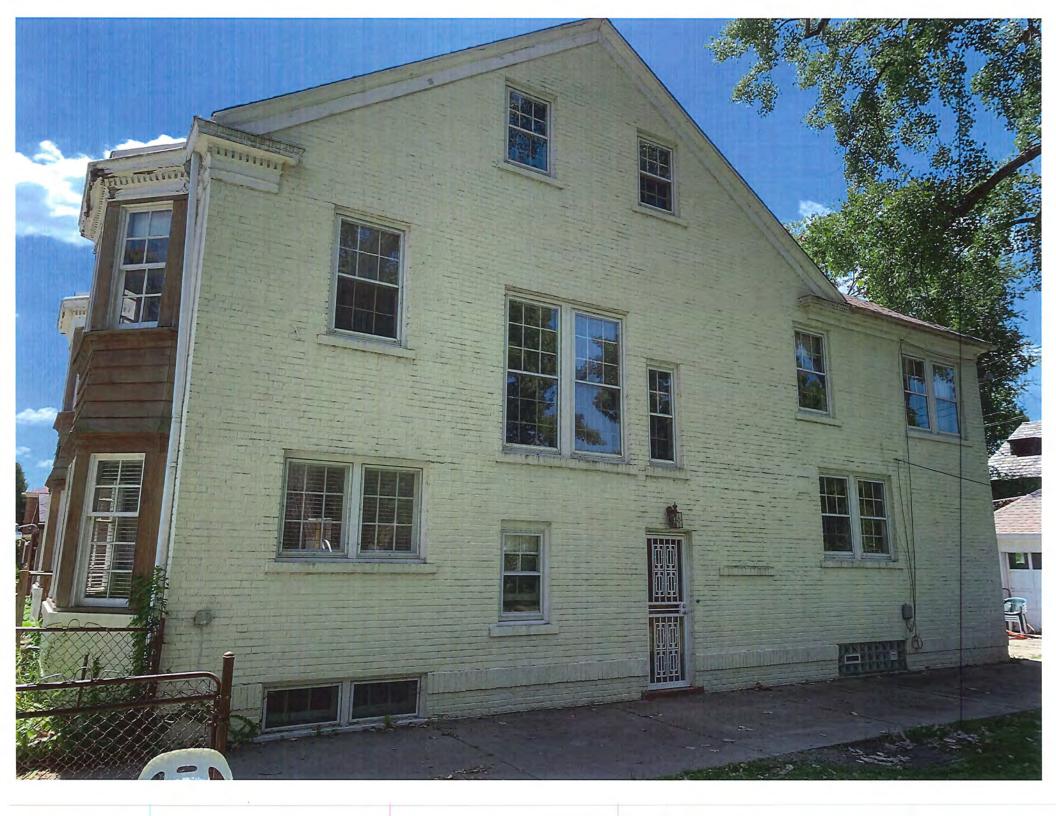

- Demolish existing 8'W x 3'D front porch and (3) steps in their entirety and replace with a new porch.
- Perform the following general repairs:
  - Remove existing wood gutter located at the right (north) roofline of the front façade
  - Remove and replace damaged wood at southern most windows and sills at second floor of right (north) bay.
  - Remove and replace a few pieces of cedar siding at left (south) bay.
  - Replace broken glass in window located on left (south) elevation.