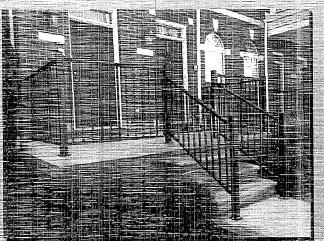

- Demolish existing 8'W x 3'D front porch and (3) steps in their entirety and replace with a new porch.
- Perform the following general repairs:
  - Remove existing wood gutter located at the right (north) roofline of the front façade
  - Remove and replace damaged wood at southern most windows and sills at second floor of right (north) bay.
  - Remove and replace a few pieces of cedar siding at left (south) bay.
  - Replace broken glass in window located on left (south) elevation.

#### With the following conditions:

- New aluminum railings are to be black in color
- Any general repairs that include replacement of existing/historic material should be replaced in-kind to match existing material, design, dimension, color, and finish.
- The deck of the reconstructed porch must be 8'W x 3'D in size to match the size of the deck of the existing porch.
- The applicant shall revise the submission to reflect the updated railing and submit to HDC staff for review and approval prior to pulling the building permit for the project.