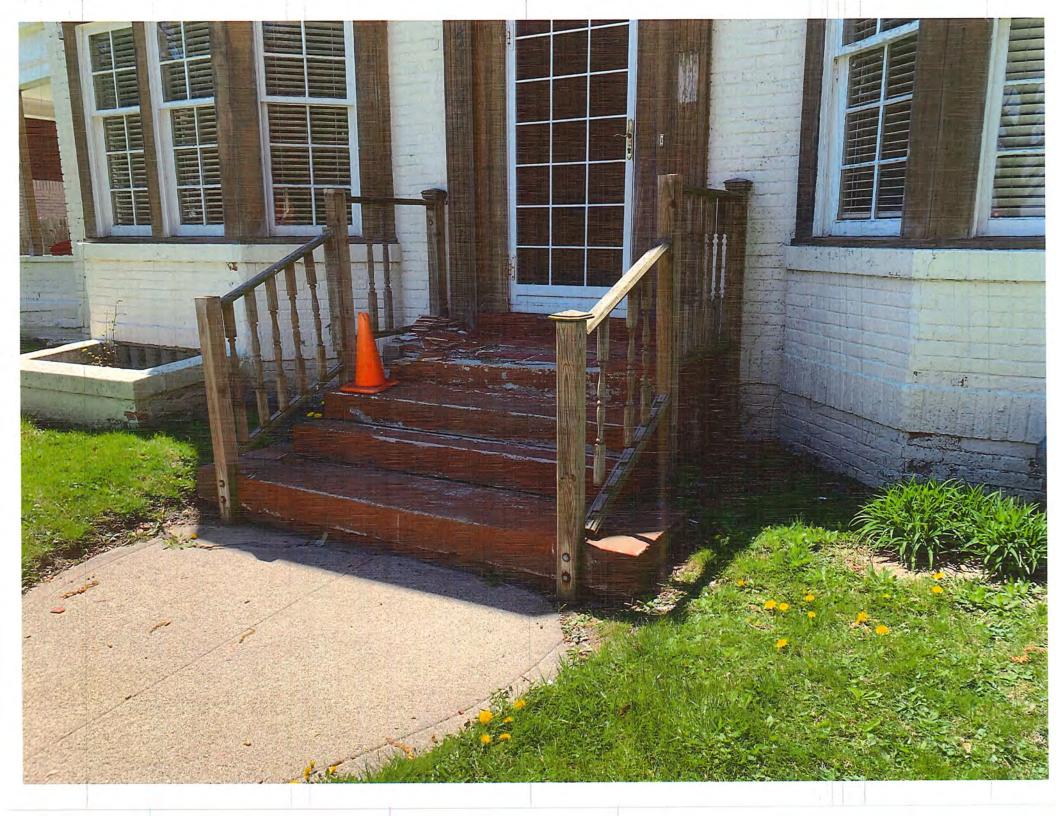

- Demolish existing 8'W x 3'D front porch and (3) steps in their entirety and replace with a new porch.
- Perform the following general repairs:
  - Remove existing wood gutter located at the right (north) roofline of the front façade
  - Remove and replace damaged wood at southern most windows and sills at second floor of right (north) bay.
  - Remove and replace a few pieces of cedar siding at left (south) bay.
  - Replace broken glass in window located on left (south) elevation.

#### With the following conditions:

- New aluminum railings are to be black in color
- Any general repairs that include replacement of existing/historic material should be replaced in-kind to match existing material, design, dimension, color, and finish.
- The deck of the reconstructed porch must be 8'W x 3'D in size to match the size of the deck of the existing porch.
- The applicant shall revise the submission to reflect the updated railing and submit to HDC staff for review and approval prior to pulling the building permit for the project.