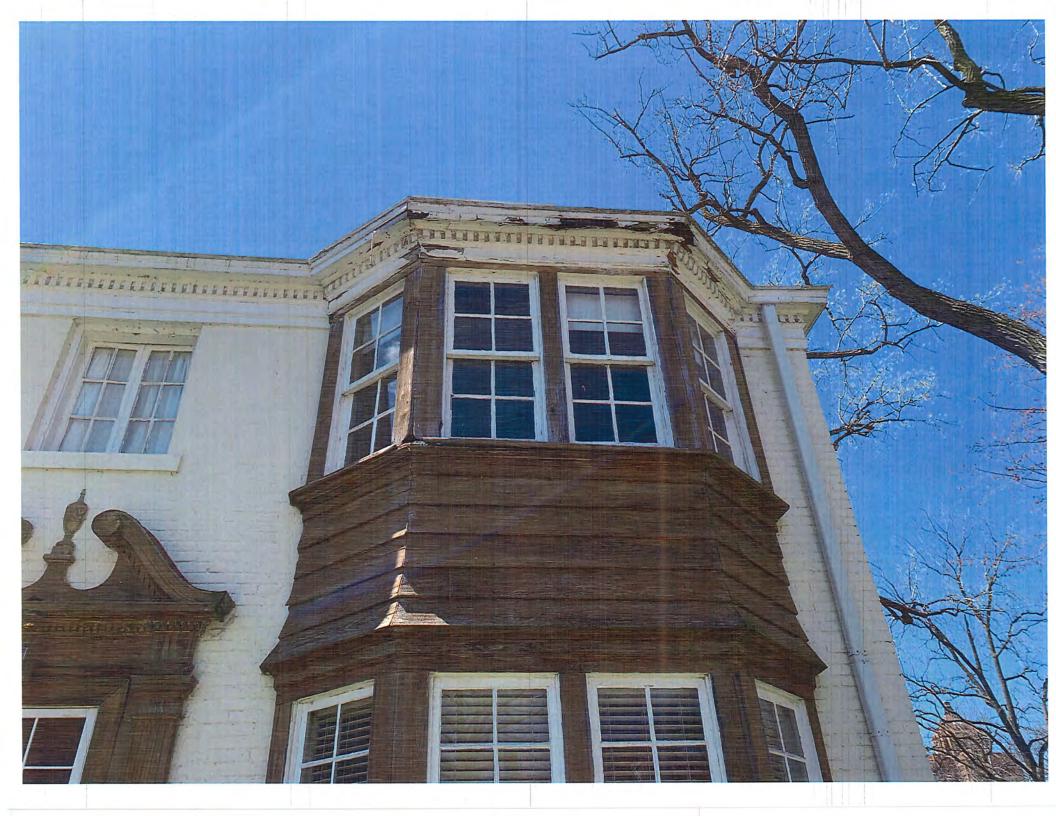

- Demolish existing 8'W x 3'D front porch and (3) steps in their entirety and replace with a new porch.
- Perform the following general repairs:
  - Remove existing wood gutter located at the right (north) roofline of the front façade
  - Remove and replace damaged wood at southern most windows and sills at second floor of right (north) bay.
  - Remove and replace a few pieces of cedar siding at left (south) bay.
  - Replace broken glass in window located on left (south) elevation.