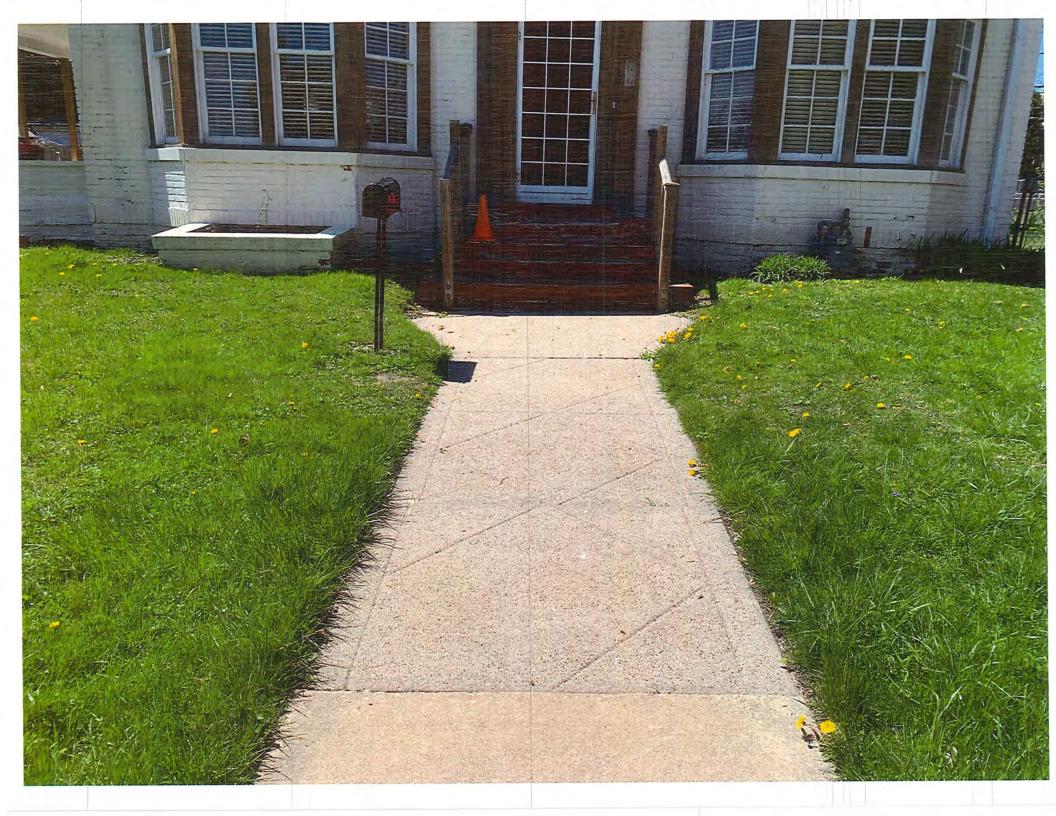

- Demolish existing 8'W x 3'D front porch and (3) steps in their entirety and replace with a new porch.
- Perform the following general repairs:
  - Remove existing wood gutter located at the right (north) roofline of the front façade
  - Remove and replace damaged wood at southern most windows and sills at second floor of right (north) bay.
  - Remove and replace a few pieces of cedar siding at left (south) bay.
  - Replace broken glass in window located on left (south) elevation.