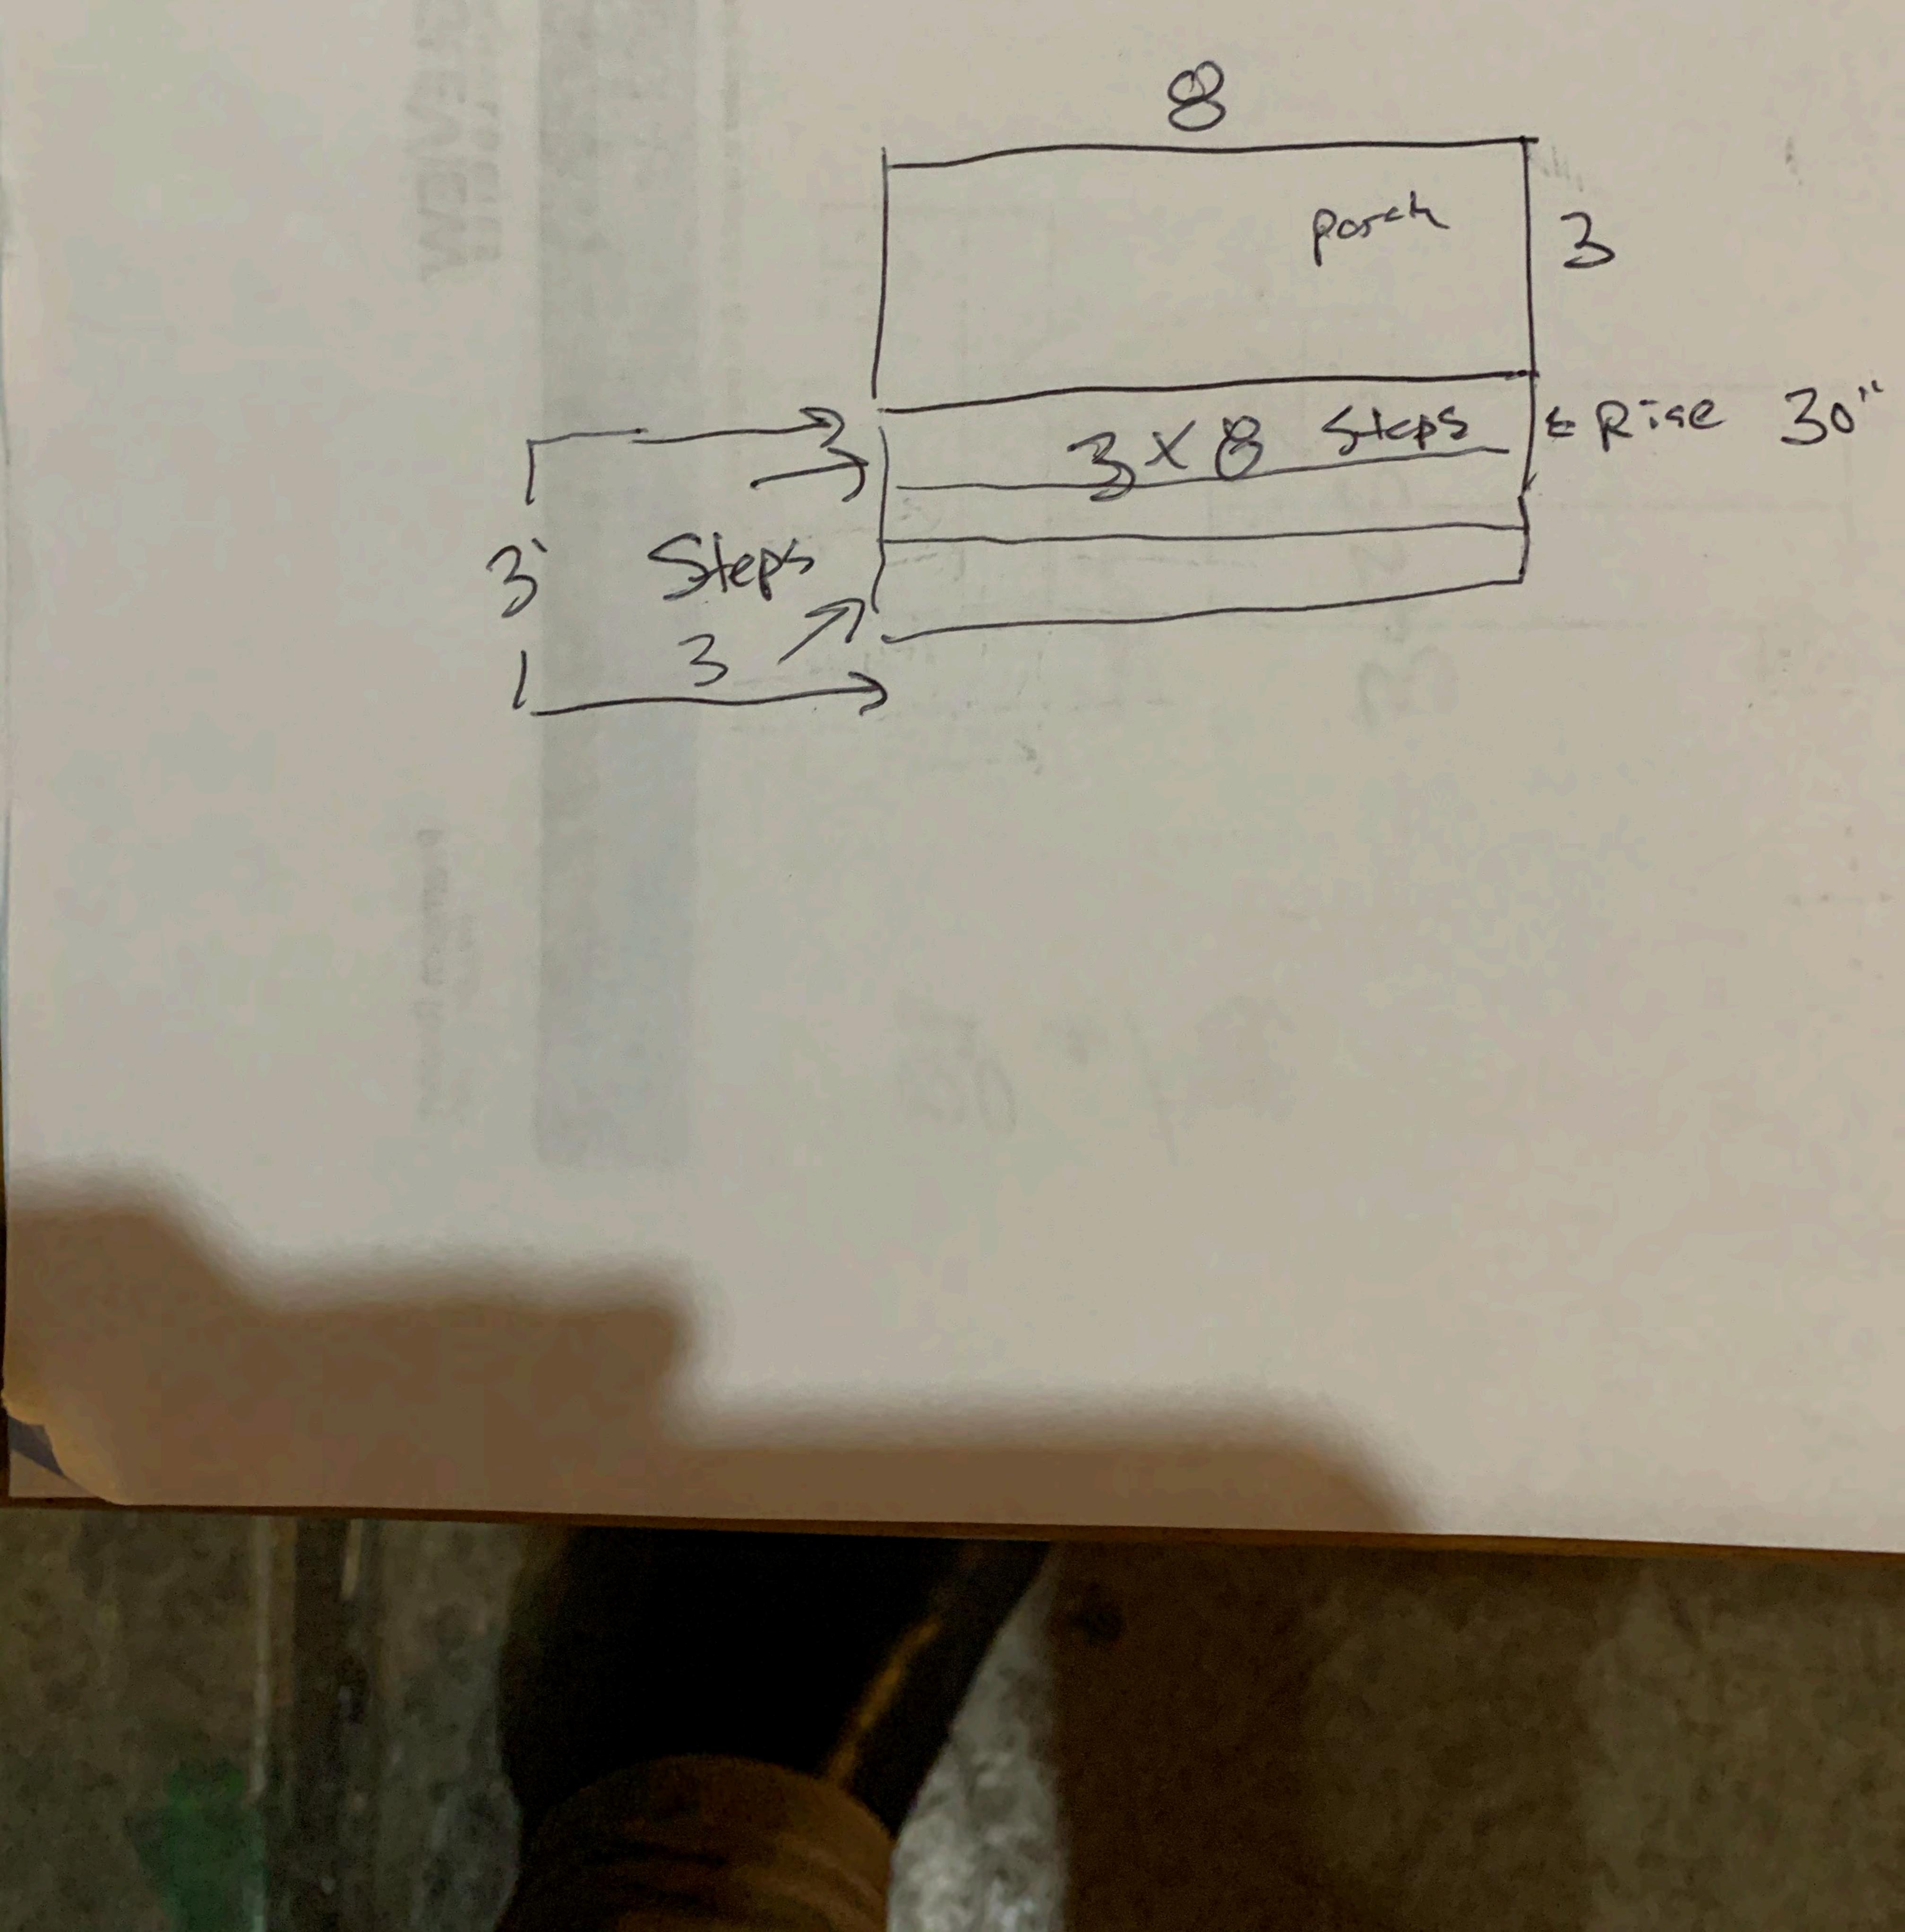

- Demolish existing 8'W x 3'D front porch and (3) steps in their entirety and replace with a new porch.
- Perform the following general repairs:
  - Remove existing wood gutter located at the right (north) roofline of the front façade
  - Remove and replace damaged wood at southern most windows and sills at second floor of right (north) bay.
  - Remove and replace a few pieces of cedar siding at left (south) bay.
  - Replace broken glass in window located on left (south) elevation.

#### With the following conditions:

- New aluminum railings are to be black in color
- Any general repairs that include replacement of existing/historic material should be replaced in-kind to match existing material, design, dimension, color, and finish.
- The deck of the reconstructed porch must be 8'W x 3'D in size to match the size of the deck of the existing porch.
- The applicant shall revise the submission to reflect the updated railing and submit to HDC staff for review and approval prior to pulling the building permit for the project.