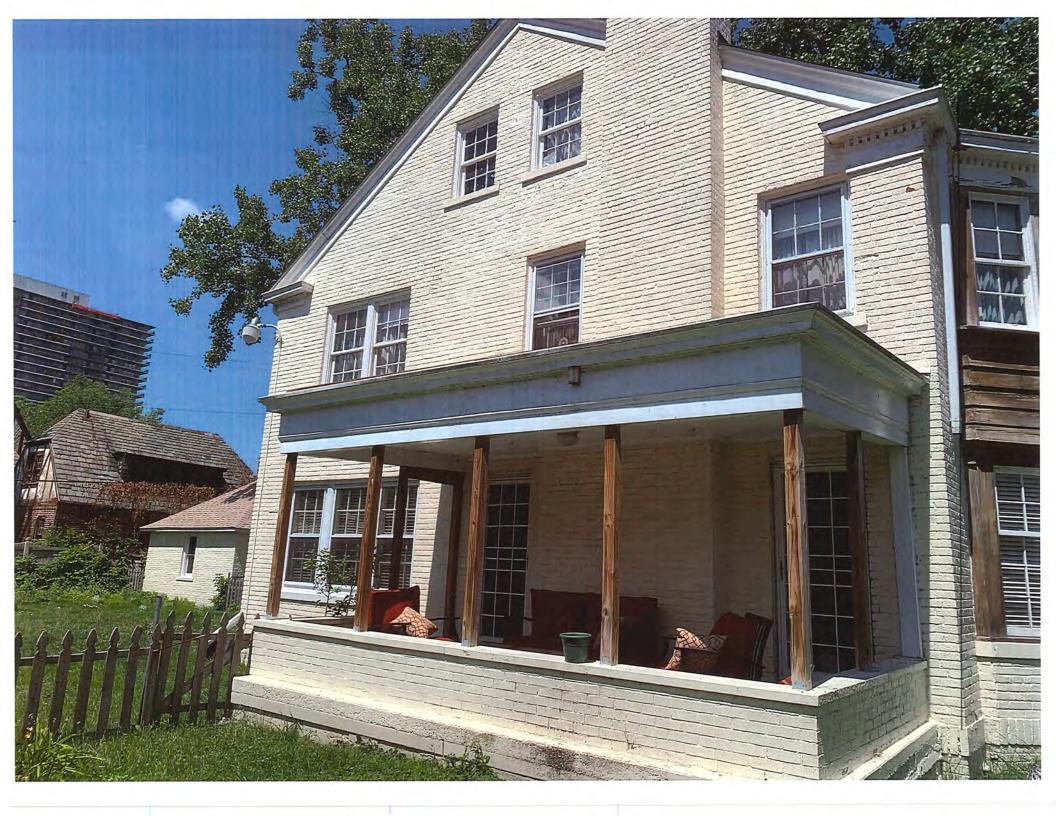

- Demolish existing 8'W x 3'D front porch and (3) steps in their entirety and replace with a new porch.
- Perform the following general repairs:
  - Remove existing wood gutter located at the right (north) roofline of the front façade
  - Remove and replace damaged wood at southern most windows and sills at second floor of right (north) bay.
  - Remove and replace a few pieces of cedar siding at left (south) bay.
  - Replace broken glass in window located on left (south) elevation.

#### With the following conditions:

- New aluminum railings are to be black in color
- Any general repairs that include replacement of existing/historic material should be replaced in-kind to match existing material, design, dimension, color, and finish.
- The deck of the reconstructed porch must be 8'W x 3'D in size to match the size of the deck of the existing porch.
- The applicant shall revise the submission to reflect the updated railing and submit to HDC staff for review and approval prior to pulling the building permit for the project.