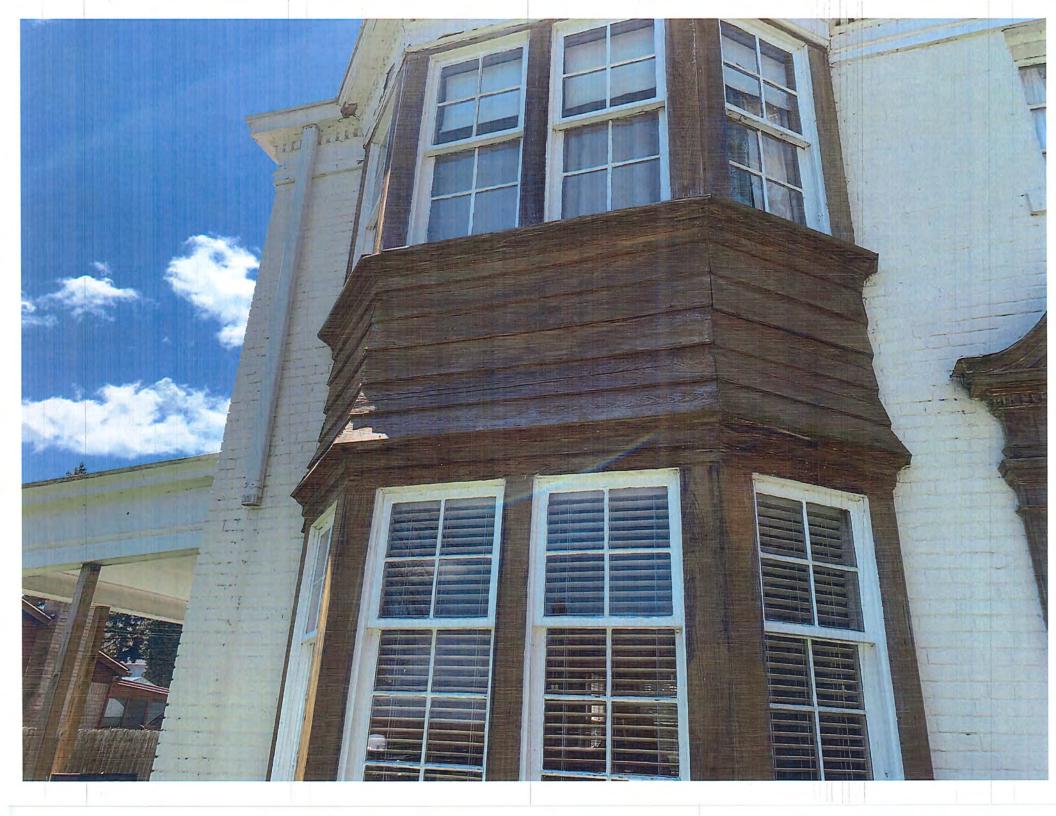

- Demolish existing 8'W x 3'D front porch and (3) steps in their entirety and replace with a new porch.
- Perform the following general repairs:
  - Remove existing wood gutter located at the right (north) roofline of the front façade
  - Remove and replace damaged wood at southern most windows and sills at second floor of right (north) bay.
  - Remove and replace a few pieces of cedar siding at left (south) bay.
  - Replace broken glass in window located on left (south) elevation.