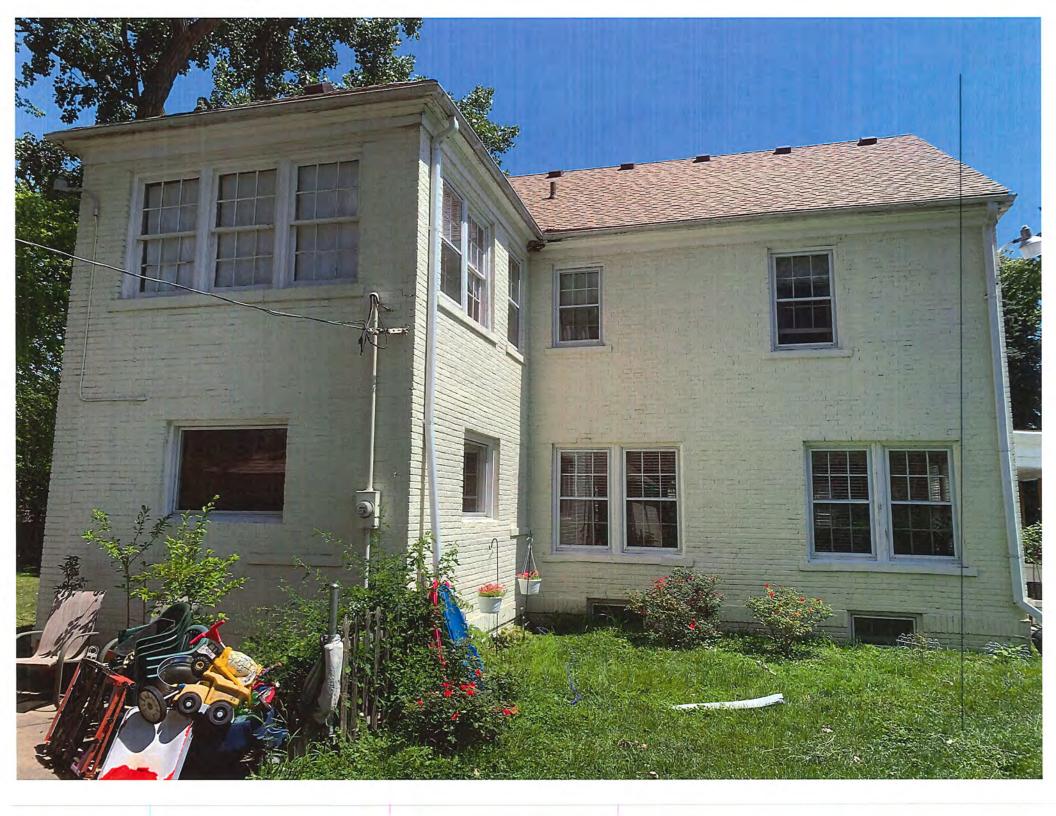

- Demolish existing 8'W x 3'D front porch and (3) steps in their entirety and replace with a new porch.
- Perform the following general repairs:
  - Remove existing wood gutter located at the right (north) roofline of the front façade
  - Remove and replace damaged wood at southern most windows and sills at second floor of right (north) bay.
  - Remove and replace a few pieces of cedar siding at left (south) bay.
  - Replace broken glass in window located on left (south) elevation.