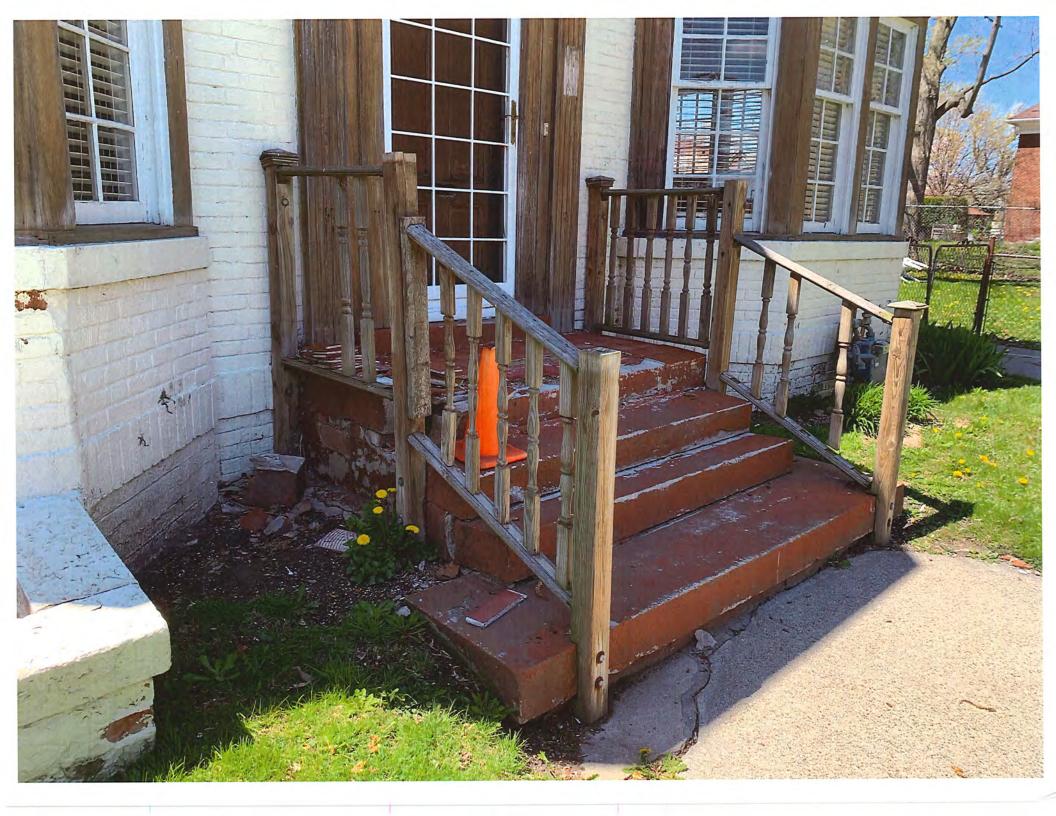

- Demolish existing 8'W x 3'D front porch and (3) steps in their entirety and replace with a new porch.
- Perform the following general repairs:
  - Remove existing wood gutter located at the right (north) roofline of the front façade
  - Remove and replace damaged wood at southern most windows and sills at second floor of right (north) bay.
  - Remove and replace a few pieces of cedar siding at left (south) bay.
  - Replace broken glass in window located on left (south) elevation.

#### With the following conditions:

- New aluminum railings are to be black in color
- Any general repairs that include replacement of existing/historic material should be replaced in-kind to match existing material, design, dimension, color, and finish.
- The deck of the reconstructed porch must be 8'W x 3'D in size to match the size of the deck of the existing porch.
- The applicant shall revise the submission to reflect the updated railing and submit to HDC staff for review and approval prior to pulling the building permit for the project.