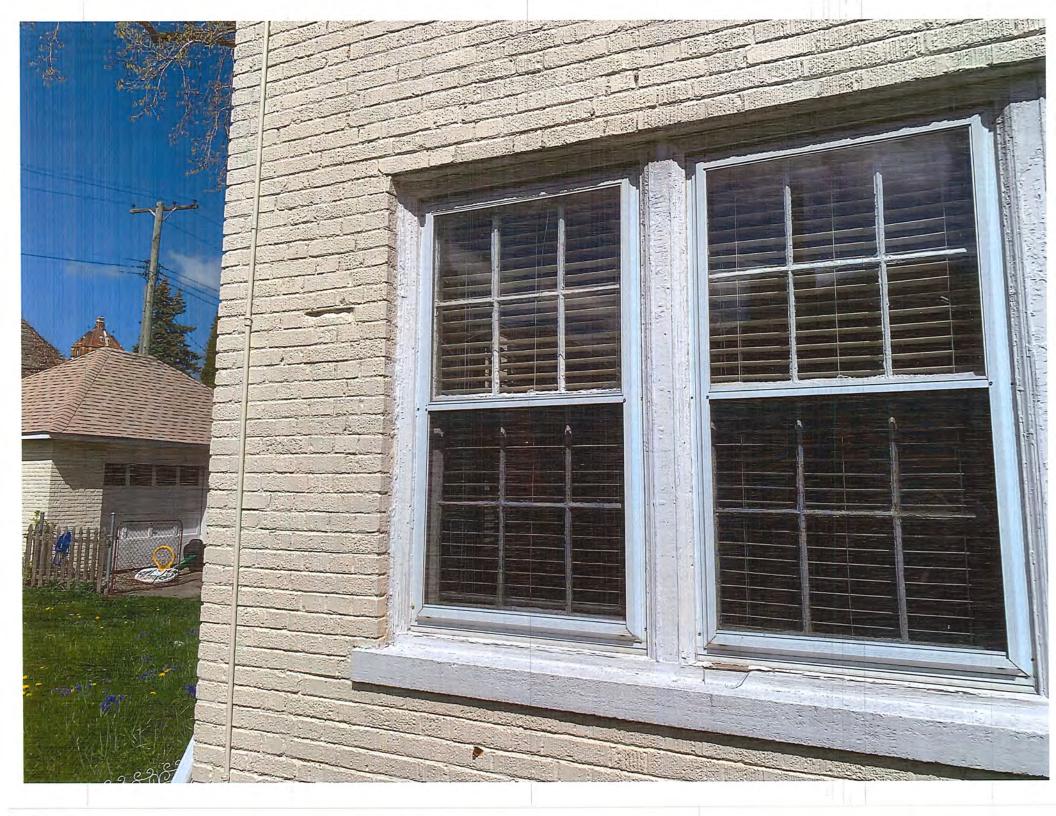

- Demolish existing 8'W x 3'D front porch and (3) steps in their entirety and replace with a new porch.
- Perform the following general repairs:
  - Remove existing wood gutter located at the right (north) roofline of the front façade
  - Remove and replace damaged wood at southern most windows and sills at second floor of right (north) bay.
  - Remove and replace a few pieces of cedar siding at left (south) bay.
  - Replace broken glass in window located on left (south) elevation.