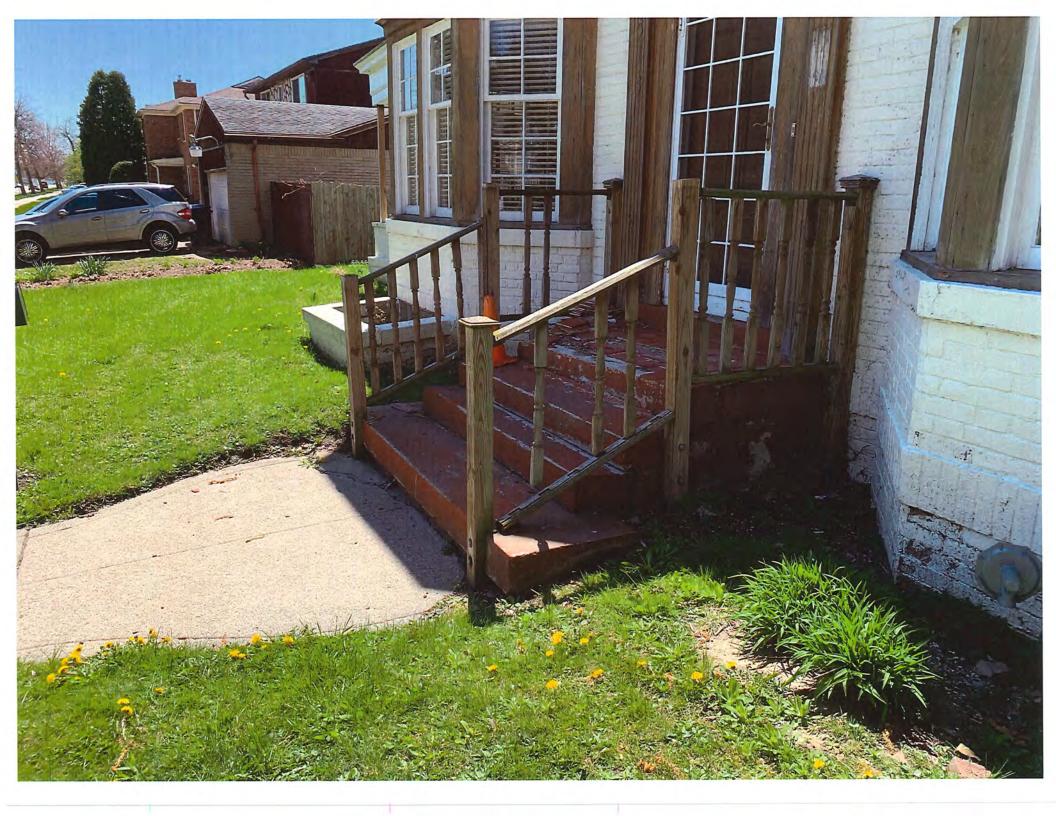

- Demolish existing 8'W x 3'D front porch and (3) steps in their entirety and replace with a new porch.
- Perform the following general repairs:
  - Remove existing wood gutter located at the right (north) roofline of the front façade
  - Remove and replace damaged wood at southern most windows and sills at second floor of right (north) bay.
  - Remove and replace a few pieces of cedar siding at left (south) bay.
  - Replace broken glass in window located on left (south) elevation.

#### With the following conditions:

- New aluminum railings are to be black in color
- Any general repairs that include replacement of existing/historic material should be replaced in-kind to match existing material, design, dimension, color, and finish.
- The deck of the reconstructed porch must be 8'W x 3'D in size to match the size of the deck of the existing porch.
- The applicant shall revise the submission to reflect the updated railing and submit to HDC staff for review and approval prior to pulling the building permit for the project.