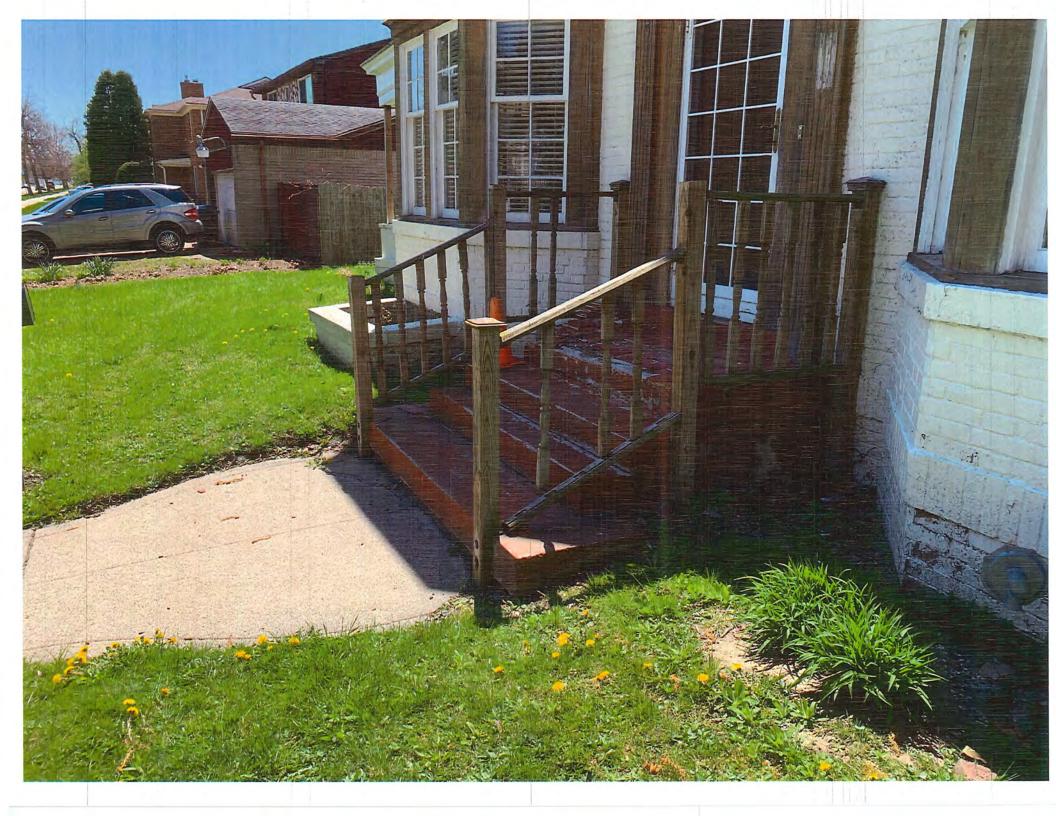

- Demolish existing 8'W x 3'D front porch and (3) steps in their entirety and replace with a new porch.
- Perform the following general repairs:
  - Remove existing wood gutter located at the right (north) roofline of the front façade
  - Remove and replace damaged wood at southern most windows and sills at second floor of right (north) bay.
  - Remove and replace a few pieces of cedar siding at left (south) bay.
  - Replace broken glass in window located on left (south) elevation.

#### With the following conditions:

- New aluminum railings are to be black in color
- Any general repairs that include replacement of existing/historic material should be replaced in-kind to match existing material, design, dimension, color, and finish.
- The deck of the reconstructed porch must be 8'W x 3'D in size to match the size of the deck of the existing porch.
- The applicant shall revise the submission to reflect the updated railing and submit to HDC staff for review and approval prior to pulling the building permit for the project.