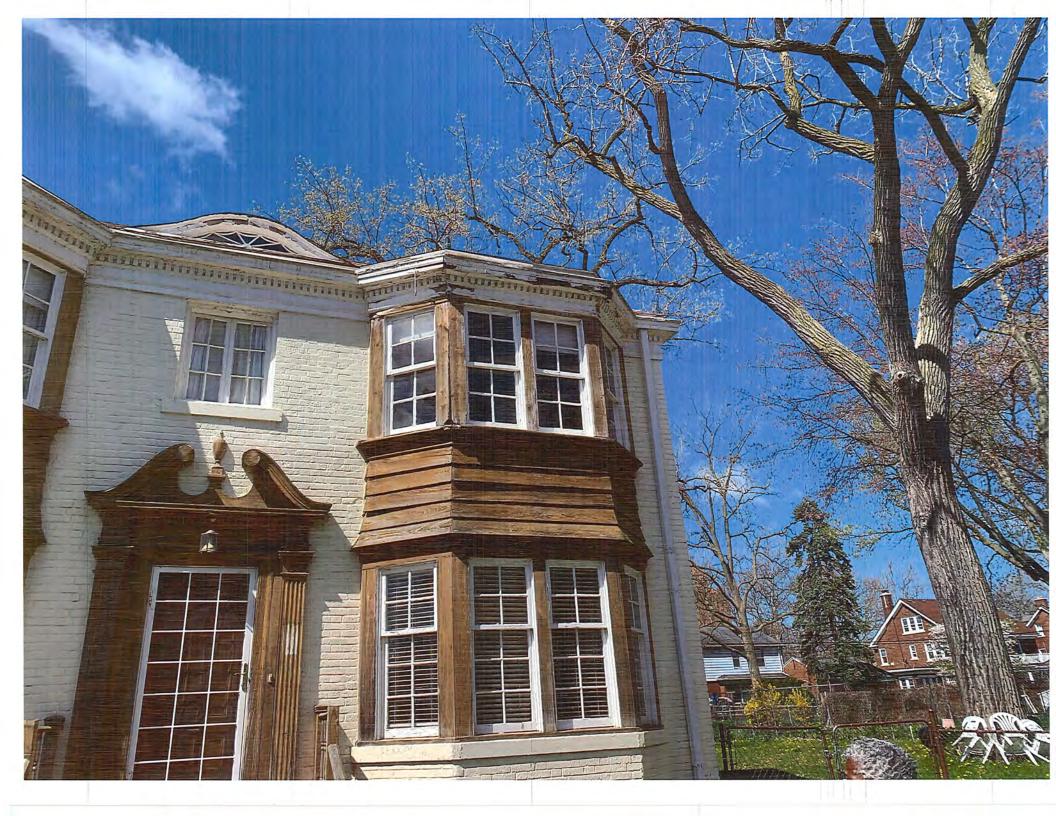

- Demolish existing 8'W x 3'D front porch and (3) steps in their entirety and replace with a new porch.
- Perform the following general repairs:
  - Remove existing wood gutter located at the right (north) roofline of the front façade
  - Remove and replace damaged wood at southern most windows and sills at second floor of right (north) bay.
  - Remove and replace a few pieces of cedar siding at left (south) bay.
  - Replace broken glass in window located on left (south) elevation.