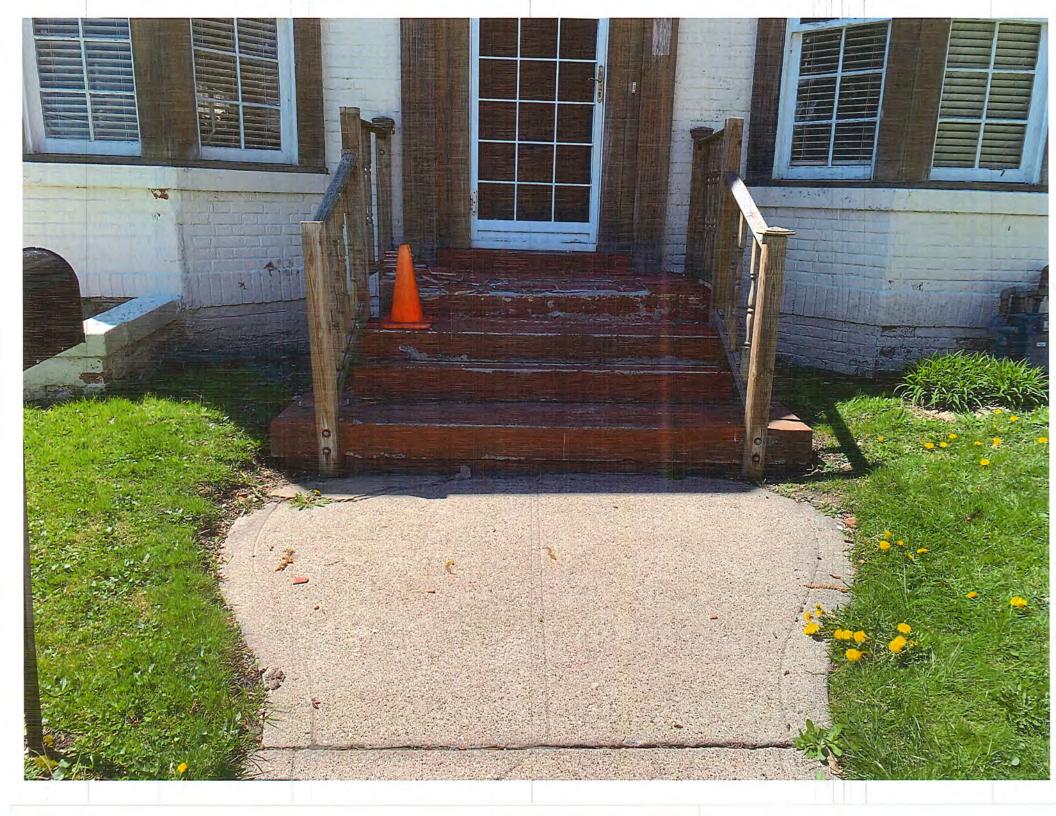

- Demolish existing 8'W x 3'D front porch and (3) steps in their entirety and replace with a new porch.
- Perform the following general repairs:
  - Remove existing wood gutter located at the right (north) roofline of the front façade
  - Remove and replace damaged wood at southern most windows and sills at second floor of right (north) bay.
  - Remove and replace a few pieces of cedar siding at left (south) bay.
  - Replace broken glass in window located on left (south) elevation.

#### With the following conditions:

- New aluminum railings are to be black in color
- Any general repairs that include replacement of existing/historic material should be replaced in-kind to match existing material, design, dimension, color, and finish.
- The deck of the reconstructed porch must be 8'W x 3'D in size to match the size of the deck of the existing porch.
- The applicant shall revise the submission to reflect the updated railing and submit to HDC staff for review and approval prior to pulling the building permit for the project.