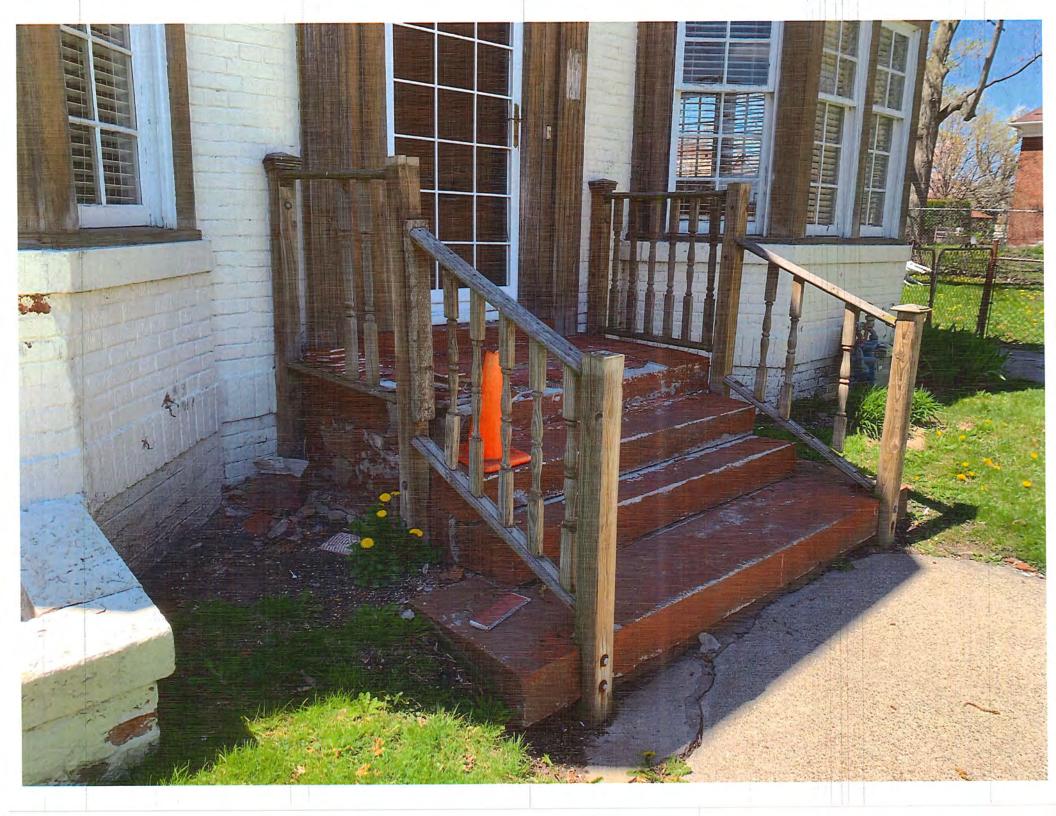

- Demolish existing 8'W x 3'D front porch and (3) steps in their entirety and replace with a new porch.
- Perform the following general repairs:
  - Remove existing wood gutter located at the right (north) roofline of the front façade
  - Remove and replace damaged wood at southern most windows and sills at second floor of right (north) bay.
  - Remove and replace a few pieces of cedar siding at left (south) bay.
  - Replace broken glass in window located on left (south) elevation.

#### With the following conditions:

- New aluminum railings are to be black in color
- Any general repairs that include replacement of existing/historic material should be replaced in-kind to match existing material, design, dimension, color, and finish.
- The deck of the reconstructed porch must be 8'W x 3'D in size to match the size of the deck of the existing porch.
- The applicant shall revise the submission to reflect the updated railing and submit to HDC staff for review and approval prior to pulling the building permit for the project.