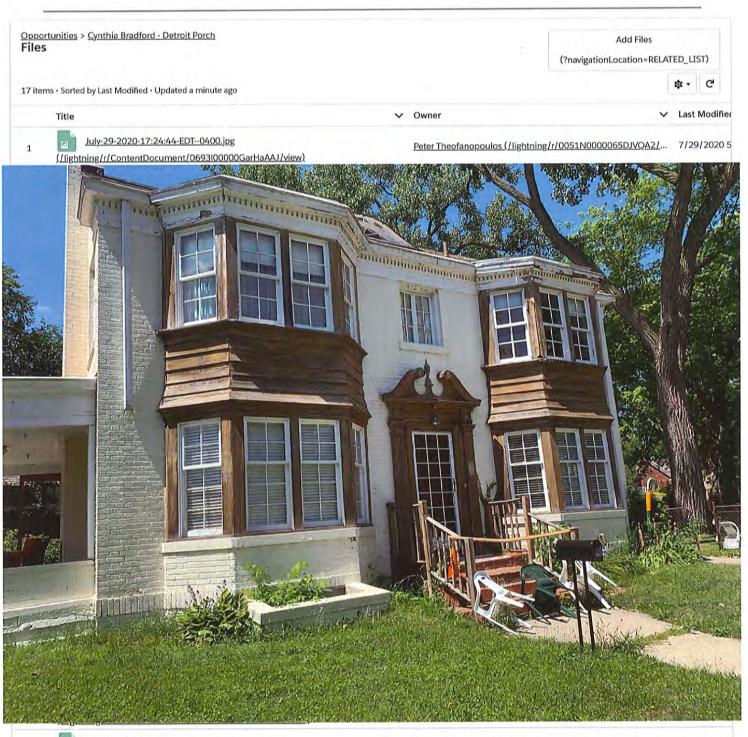

- Demolish existing 8'W x 3'D front porch and (3) steps in their entirety and replace with a new porch.
- Perform the following general repairs:
  - Remove existing wood gutter located at the right (north) roofline of the front façade
  - Remove and replace damaged wood at southern most windows and sills at second floor of right (north) bay.
  - Remove and replace a few pieces of cedar siding at left (south) bay.
  - Replace broken glass in window located on left (south) elevation.