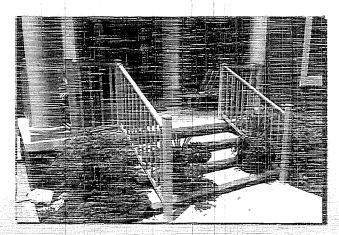

- Demolish existing 8'W x 3'D front porch and (3) steps in their entirety and replace with a new porch.
- Perform the following general repairs:
  - Remove existing wood gutter located at the right (north) roofline of the front façade
  - Remove and replace damaged wood at southern most windows and sills at second floor of right (north) bay.
  - Remove and replace a few pieces of cedar siding at left (south) bay.
  - Replace broken glass in window located on left (south) elevation.

#### With the following conditions:

- New aluminum railings are to be black in color
- Any general repairs that include replacement of existing/historic material should be replaced in-kind to match existing material, design, dimension, color, and finish.
- The deck of the reconstructed porch must be 8'W x 3'D in size to match the size of the deck of the existing porch.
- The applicant shall revise the submission to reflect the updated railing and submit to HDC staff for review and approval prior to pulling the building permit for the project.