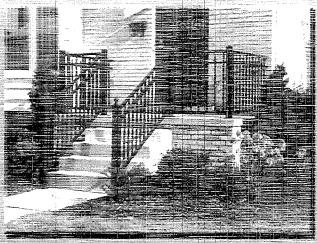

- Demolish existing 8'W x 3'D front porch and (3) steps in their entirety and replace with a new porch.
- Perform the following general repairs:
  - Remove existing wood gutter located at the right (north) roofline of the front façade
  - Remove and replace damaged wood at southern most windows and sills at second floor of right (north) bay.
  - Remove and replace a few pieces of cedar siding at left (south) bay.
  - Replace broken glass in window located on left (south) elevation.

#### With the following conditions:

- New aluminum railings are to be black in color
- Any general repairs that include replacement of existing/historic material should be replaced in-kind to match existing material, design, dimension, color, and finish.
- The deck of the reconstructed porch must be 8'W x 3'D in size to match the size of the deck of the existing porch.
- The applicant shall revise the submission to reflect the updated railing and submit to HDC staff for review and approval prior to pulling the building permit for the project.