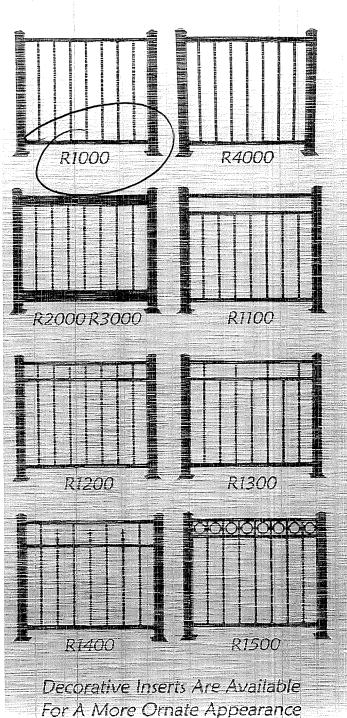

#### With the following conditions:

- New aluminum railings are to be black in color
- Any general repairs that include replacement of existing/historic material should be replaced in-kind to match existing material, design, dimension, color, and finish.
- The deck of the reconstructed porch must be 8'W x 3'D in size to match the size of the deck of the existing porch.
- The applicant shall revise the submission to reflect the updated railing and submit to HDC staff for review and approval prior to pulling the building permit for the project.