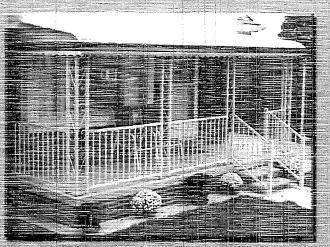

- Demolish existing 8'W x 3'D front porch and (3) steps in their entirety and replace with a new porch.
- Perform the following general repairs:
  - Remove existing wood gutter located at the right (north) roofline of the front façade
  - Remove and replace damaged wood at southern most windows and sills at second floor of right (north) bay.
  - Remove and replace a few pieces of cedar siding at left (south) bay.
  - Replace broken glass in window located on left (south) elevation.

#### With the following conditions:

- New aluminum railings are to be black in color
- Any general repairs that include replacement of existing/historic material should be replaced in-kind to match existing material, design, dimension, color, and finish.
- The deck of the reconstructed porch must be 8'W x 3'D in size to match the size of the deck of the existing porch.
- The applicant shall revise the submission to reflect the updated railing and submit to HDC staff for review and approval prior to pulling the building permit for the project.