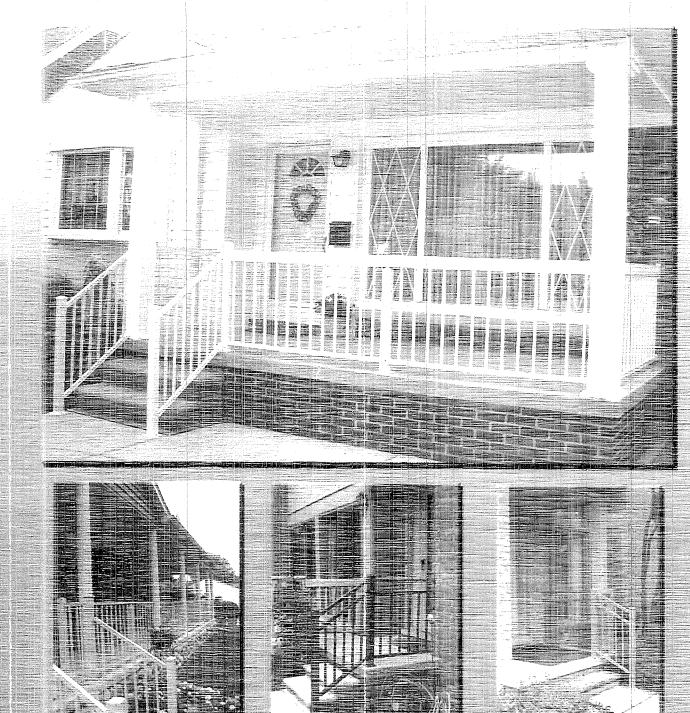

- Demolish existing 8'W x 3'D front porch and (3) steps in their entirety and replace with a new porch.
- Perform the following general repairs:
  - Remove existing wood gutter located at the right (north) roofline of the front façade
  - Remove and replace damaged wood at southern most windows and sills at second floor of right (north) bay.
  - Remove and replace a few pieces of cedar siding at left (south) bay.
  - Replace broken glass in window located on left (south) elevation.

#### With the following conditions:

- New aluminum railings are to be black in color
- Any general repairs that include replacement of existing/historic material should be replaced in-kind to match existing material, design, dimension, color, and finish.
- The deck of the reconstructed porch must be 8'W x 3'D in size to match the size of the deck of the existing porch.
- The applicant shall revise the submission to reflect the updated railing and submit to HDC staff for review and approval prior to pulling the building permit for the project.