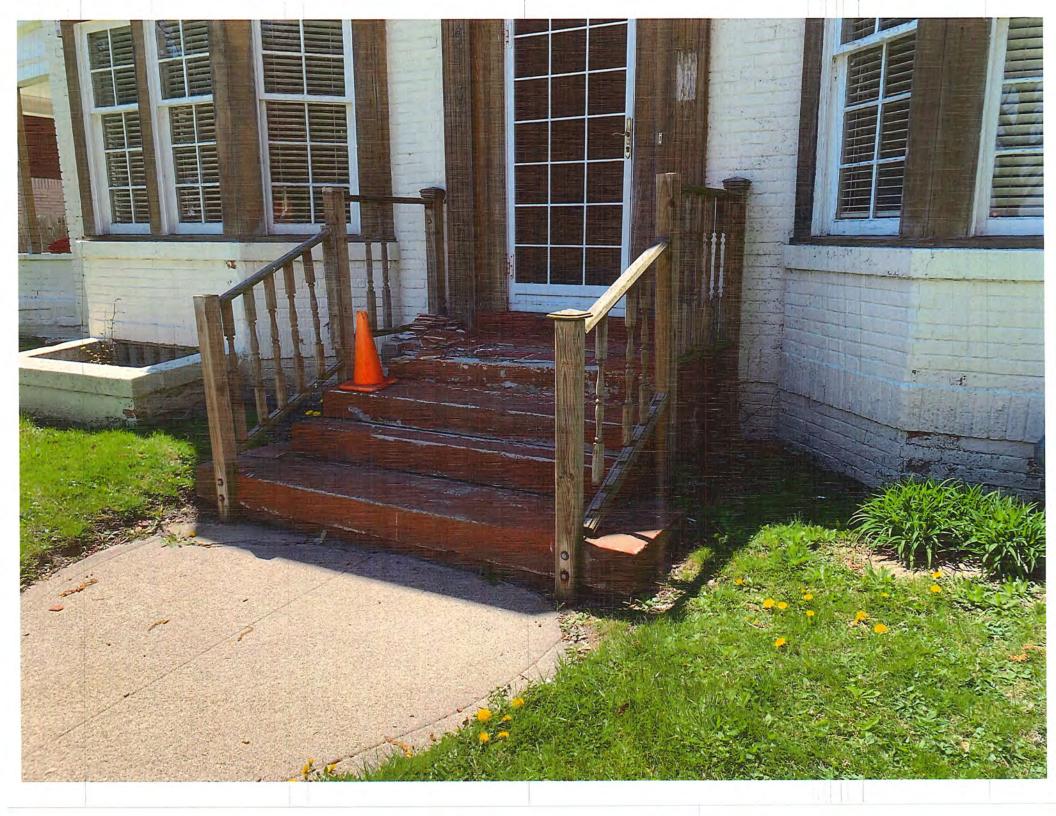

- Demolish existing 8'W x 3'D front porch and (3) steps in their entirety and replace with a new porch.
- Perform the following general repairs:
  - Remove existing wood gutter located at the right (north) roofline of the front façade
  - Remove and replace damaged wood at southern most windows and sills at second floor of right (north) bay.
  - Remove and replace a few pieces of cedar siding at left (south) bay.
  - Replace broken glass in window located on left (south) elevation.

#### With the following conditions:

- New aluminum railings are to be black in color
- Any general repairs that include replacement of existing/historic material should be replaced in-kind to match existing material, design, dimension, color, and finish.
- The deck of the reconstructed porch must be 8'W x 3'D in size to match the size of the deck of the existing porch.
- The applicant shall revise the submission to reflect the updated railing and submit to HDC staff for review and approval prior to pulling the building permit for the project.