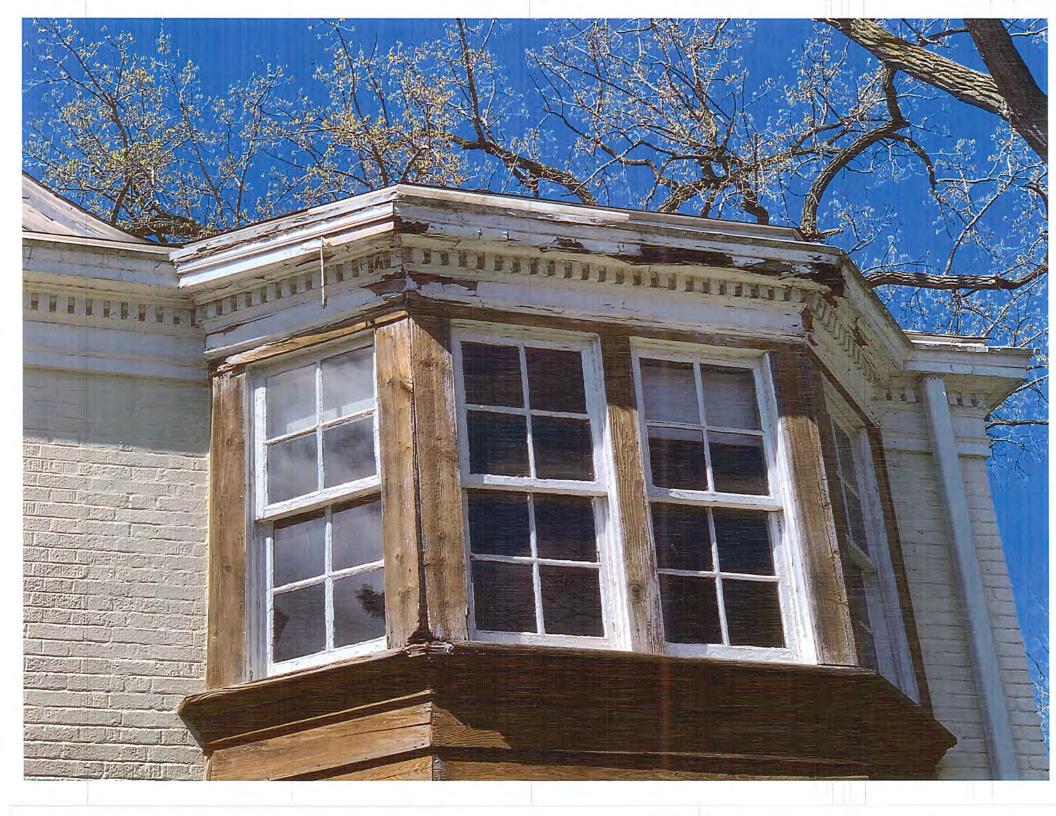

- Demolish existing 8'W x 3'D front porch and (3) steps in their entirety and replace with a new porch.
- Perform the following general repairs:
  - Remove existing wood gutter located at the right (north) roofline of the front façade
  - Remove and replace damaged wood at southern most windows and sills at second floor of right (north) bay.
  - Remove and replace a few pieces of cedar siding at left (south) bay.
  - Replace broken glass in window located on left (south) elevation.