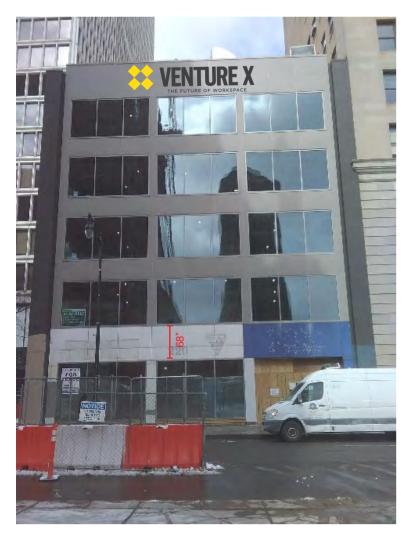

# • Install a new sign at the upper portion of the front façade including the following scope items:

- o "Venture X" letters and logo to be 3.5" deep, internally illuminated channel letters with black aluminum returns/backers. The individual letters are to be flush mounted with 3/16" white acrylic sign faces with translucent vinyl overlays. The vinyl overlay of the "Venture X" letters is to be dark gray in color while the vinyl overlay of the logo is to be yellow in color.
- O Directly beneath the "Venture X" channel letters are to be non-illuminated, aluminum letters reading "the future of workspace."

# Venture X - 220 W. Congress, Detroit MI

We are looking to install a channel Letter / non illuminated letter sign from Sign A Rama in Troy / Metro Detroit on the top of the fascia area of this large building on Congress in Detroit.

**Construction** – "Venture X letters and logo". Aluminum fabricated face lit LED illuminated channel letters. The Logo will have translucent yellow vinyl graphics. The "Venture X" letters to have perforated dark gray vinyl graphics to illuminate white at night.

"The future of workspace" letters to be non illuminated routed aluminum letters.

**Existing building conditions** – The façade area where the sign installs is ACM panel over dens glass with steel studs.