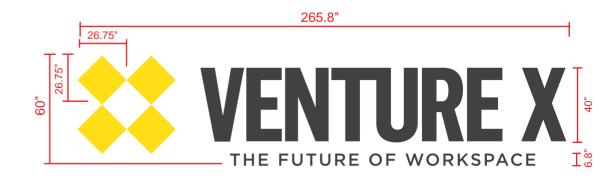

# • Install a new sign at the upper portion of the front façade including the following scope items:

- o "Venture X" letters and logo to be 3.5" deep, internally illuminated channel letters with black aluminum returns/backers. The individual letters are to be flush mounted with 3/16" white acrylic sign faces with translucent vinyl overlays. The vinyl overlay of the "Venture X" letters is to be dark gray in color while the vinyl overlay of the logo is to be yellow in color.
- O Directly beneath the "Venture X" channel letters are to be non-illuminated, aluminum letters reading "the future of workspace."

**Construction** – "Venture X letters and logo". Aluminum fabricated face lit LED illuminated channel letters. The Logo will have translucent yellow vinyl graphics. The "Venture X" letters to have perforated dark gray vinyl graphics to illuminate white at night.

"The future of workspace" letters to be non illuminated routed aluminum letters.

**Existing building conditions** – The façade area where the sign installs is ACM panel over dens glass with steel studs.

#### **DETAILS**

3.5" Deep Internally Illuminated Channel Letters with Custom Capsule

- Flush Mounted
- Black Aluminum Returns / Backers
- 1" Trimcap, Color: TBD
- 3/16" White Acrylic Sign Faces with Translucent Vinyl Overlay

Color:

PANTONE 108 C

PANTONE Cool Gray 11 C

111 SF

S-19299

SALES: Renee W | renee@michigansignshops.com

DRAWING: Marissa D.

CREATED: 08/29/2019 REVISED: 07/23/2020