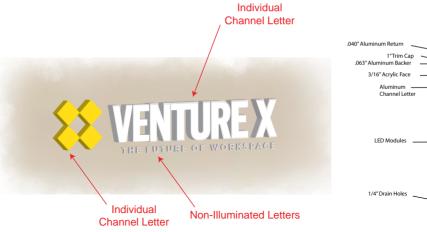

# • Install a new sign at the upper portion of the front façade including the following scope items:

- o "Venture X" letters and logo to be 3.5" deep, internally illuminated channel letters with black aluminum returns/backers. The individual letters are to be flush mounted with 3/16" white acrylic sign faces with translucent vinyl overlays. The vinyl overlay of the "Venture X" letters is to be dark gray in color while the vinyl overlay of the logo is to be yellow in color.
- O Directly beneath the "Venture X" channel letters are to be non-illuminated, aluminum letters reading "the future of workspace."

**Construction** – "Venture X letters and logo". Aluminum fabricated face lit LED illuminated channel letters. The Logo will have translucent yellow vinyl graphics. The "Venture X" letters to have perforated dark gray vinyl graphics to illuminate white at night.

"The future of workspace" letters to be non illuminated routed aluminum letters.

**Existing building conditions** – The façade area where the sign installs is ACM panel over dens glass with steel studs.