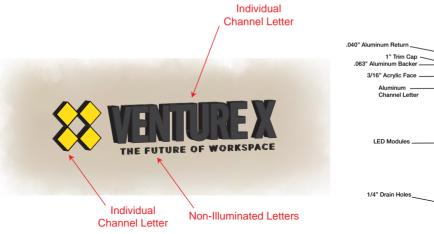

# • Install a new sign at the upper portion of the front façade including the following scope items:

- o "Venture X" letters and logo to be 3.5" deep, internally illuminated channel letters with black aluminum returns/backers. The individual letters are to be flush mounted with 3/16" white acrylic sign faces with translucent vinyl overlays. The vinyl overlay of the "Venture X" letters is to be dark gray in color while the vinyl overlay of the logo is to be yellow in color.
- O Directly beneath the "Venture X" channel letters are to be non-illuminated, aluminum letters reading "the future of workspace."

#### **DETAILS**

3.5" Deep Internally Illuminated Channel Letters with Custom Capsule

- Flush Mounted
- Black Aluminum Returns / Backers
- 1" Trimcap, Color: TBD
- 3/16" White Acrylic Sign Faces with Translucent Vinyl Overlay

3.5" Deep Internally Illuminated Channel Letters with Custom Capsule

- Flush Mounted
- Black Aluminum Returns / Backers
- 1" Trimcap, Color: TBD
- 3/16" White Acrylic Sign Faces with Translucent Vinyl Overlay

# **DETAILS**

3.5" Deep Internally Illuminated Channel Letters with Custom Capsule

- Flush Mounted
- Black Aluminum Returns / Backers
- 1" Trimcap, Color: TBD
- 3/16" White Acrylic Sign Faces with Translucent Vinyl Overlay

#### DETAILS

3.5" Deep Internally Illuminated Channel Letters with Custom Capsule

- Flush Mounted
- Black Aluminum Returns / Backers
- 1" Trimcap, Color: TBD
- 3/16" White Acrylic Sign Faces with Translucent Vinyl Overlay
  Color: PANTONE 108 C PANTONE Cool Gray 11 C

#### DETAILS

3.5" Deep Internally Illuminated Channel Letters with Custom Capsule

- · Flush Mounted
- · Black Aluminum Returns / Backers
- 1" Trimcap, Color: TBD
- 3/16" White Acrylic Sign Faces with Translucent Vinyl Overlay
  Color: PANTONE 108 C PANTONE Cool Gray 11 C