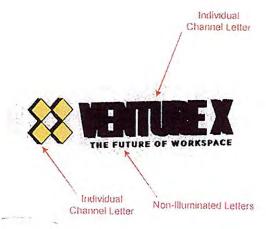

# • Install a new sign at the upper portion of the front façade including the following scope items:

- o "Venture X" letters and logo to be 3.5" deep, internally illuminated channel letters with black aluminum returns/backers. The individual letters are to be flush mounted with 3/16" white acrylic sign faces with translucent vinyl overlays. The vinyl overlay of the "Venture X" letters is to be dark gray in color while the vinyl overlay of the logo is to be yellow in color.
- O Directly beneath the "Venture X" channel letters are to be non-illuminated, aluminum letters reading "the future of workspace."

**Construction** – "Venture X letters and logo". Aluminum fabricated face lit LED illuminated channel letters. The Logo will have translucent yellow vinyl graphics. The "Venture X" letters to have perforated dark gray vinyl graphics to illuminate white at night.

"The future of workspace" letters to be non illuminated routed aluminum letters.

**Existing building conditions** – The façade area where the sign installs is ACM panel over dens glass with steel studs.