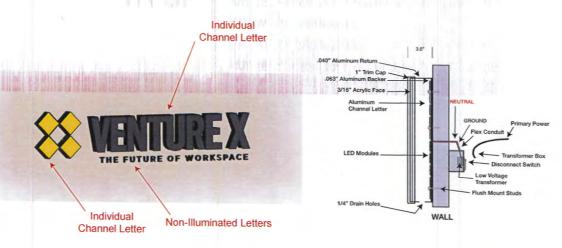

# • Install a new sign at the upper portion of the front façade including the following scope items:

- o "Venture X" letters and logo to be 3.5" deep, internally illuminated channel letters with black aluminum returns/backers. The individual letters are to be flush mounted with 3/16" white acrylic sign faces with translucent vinyl overlays. The vinyl overlay of the "Venture X" letters is to be dark gray in color while the vinyl overlay of the logo is to be yellow in color.
- O Directly beneath the "Venture X" channel letters are to be non-illuminated, aluminum letters reading "the future of workspace."

**Construction** – "Venture X letters and logo". Aluminum fabricated face lit LED illuminated channel letters. The Logo will have translucent yellow vinyl graphics. The "Venture X" letters to have perforated dark gray vinyl graphics to illuminate white at night.

"The future of workspace" letters to be non illuminated routed aluminum letters.

**Existing building conditions** – The façade area where the sign installs is ACM panel over dens glass with steel studs.

#### **DETAILS**

3.5" Deep Internally Illuminated Channel Letters with Custom Capsule

- Flush Mounted
- Black Aluminum Returns / Backers
- 1" Trimcap, Color: TBD
- 3/16" White Acrylic Sign Faces with Translucent Vinyl Overlay