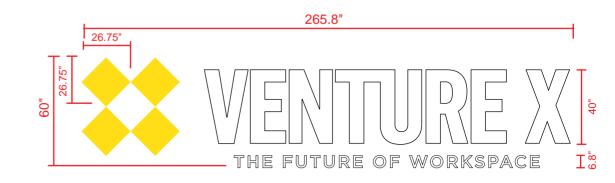

# **DETAILS**

3.5" Deep Internally Illuminated Channel Letters with Custom Capsule

- Flush Mounted
- Black Aluminum Returns / Backers
- 1" Trimcap, Color: TBD
- 3/16" White Acrylic Sign Faces with Translucent Vinyl Overlay

Color:

PANTONE 108 C

WHITE

111 SF

S-19299

SALES: Renee W | renee@michigansignshops.com

DRAWING: Marissa D.

CREATED: 08/29/2019 REVISED: 07/23/2020