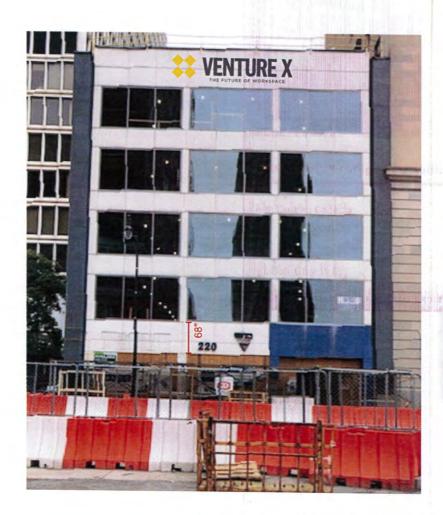

# • Install a new sign at the upper portion of the front façade including the following scope items:

- o "Venture X" letters and logo to be 3.5" deep, internally illuminated channel letters with black aluminum returns/backers. The individual letters are to be flush mounted with 3/16" white acrylic sign faces with translucent vinyl overlays. The vinyl overlay of the "Venture X" letters is to be dark gray in color while the vinyl overlay of the logo is to be yellow in color.
- O Directly beneath the "Venture X" channel letters are to be non-illuminated, aluminum letters reading "the future of workspace."

# Venture X - 220 W. Congress, Detroit MI

We are looking to install a channel Letter / non illuminated letter sign from Sign A Rama in Troy / Metro Detroit on the top of the fascia area of this large building on Congress in Detroit.

**Construction** – "Venture X letters and logo". Aluminum fabricated face lit LED illuminated channel letters. The Logo will have translucent yellow vinyl graphics. The "Venture X" letters to have perforated dark gray vinyl graphics to illuminate white at night.

"The future of workspace" letters to be non illuminated routed aluminum letters.

**Existing building conditions** – The façade area where the sign installs is ACM panel over dens glass with steel studs.