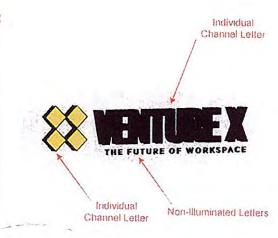

# • Install a new sign at the upper portion of the front façade including the following scope items:

- o "Venture X" letters and logo to be 3.5" deep, internally illuminated channel letters with black aluminum returns/backers. The individual letters are to be flush mounted with 3/16" white acrylic sign faces with translucent vinyl overlays. The vinyl overlay of the "Venture X" letters is to be dark gray in color while the vinyl overlay of the logo is to be yellow in color.
- O Directly beneath the "Venture X" channel letters are to be non-illuminated, aluminum letters reading "the future of workspace."

**Construction** – "Venture X letters and logo". Aluminum fabricated face lit LED illuminated channel letters. The Logo will have translucent yellow vinyl graphics. The "Venture X" letters to have perforated dark gray vinyl graphics to illuminate white at night.

"The future of workspace" letters to be non illuminated routed aluminum letters.

**Existing building conditions** – The façade area where the sign installs is ACM panel over dens glass with steel studs.