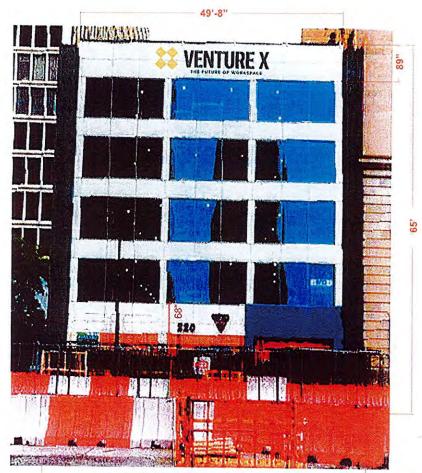

220 W. Congress Detroit, MI

248-585-6880 | michigansignshops.com | 1017 Naughton Dr. Troy, MI 48083

VENTURE OF WORKSPACE IS

55'-7" Outside To Outside

AN ARTIST REPRESENTATION - Image is for illustration purposes only Objects in reality may be larger or smaller than depicted.

# **INPUT DATA**

Wind Velocity = 120 mph
Height above ground to the center of the top sign = ~ 65 ft.
Gross area attachment (signage) = 111.00 SqFt
Quantity = 1 Sign
See details/notes on drawings