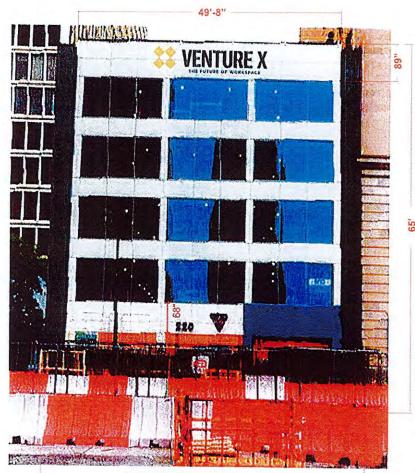

# Venture X - 220 W. Congress, Detroit MI

We are looking to install a channel Letter / non illuminated letter sign from Sign A Rama in Troy / Metro Detroit on the top of the fascia area of this large building on Congress in Detroit.

220 W. Congress Detroit, MI

248-585-6880 | michigansignshops.com | 1017 Naughton Dr. Troy, MI 48083

VENTURE OF WORKSPACE IS

55'-7" Outside To Outside

AN ARTIST REPRESENTATION - Image is for illustration purposes only Objects in reality may be larger or smaller than depicted.