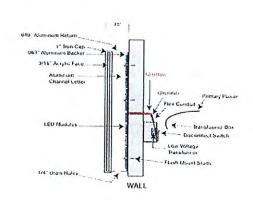

#### **DETAILS**

3.5" Deep Internally Illuminated Channel Letters with Custom Capsule

- Flush Mounted
- Black Aluminum Returns / Backers
- 1" Trimcap, Color: TBD
- 3/16" White Acrylic Sign Faces with Translucent Vinyl Overlay

3.5" Deep Internally Illuminated Channel Letters with Custom Capsule

- Flush Mounted
- Black Aluminum Returns / Backers
- 1" Trimcap, Color: TBD
- 3/16" White Acrylic Sign Faces with Translucent Vinyl Overlay

# **DETAILS**

3.5" Deep Internally Illuminated Channel Letters with Custom Capsule

- Flush Mounted
- Black Aluminum Returns / Backers
- 1" Trimcap, Color: TBD
- 3/16" White Acrylic Sign Faces with Translucent Vinyl Overlay

#### DETAILS

3.5" Deep Internally Illuminated Channel Letters with Custom Capsule

- Flush Mounted
- Black Aluminum Returns / Backers
- 1" Trimcap, Color: TBD
- 3/16" White Acrylic Sign Faces with Translucent Vinyl Overlay
  Color: PANTONE 108 C PANTONE Cool Gray 11 C

#### DETAILS

3.5" Deep Internally Illuminated Channel Letters with Custom Capsule

- · Flush Mounted
- · Black Aluminum Returns / Backers
- 1" Trimcap, Color: TBD
- 3/16" White Acrylic Sign Faces with Translucent Vinyl Overlay
  Color: PANTONE 108 C PANTONE Cool Gray 11 C