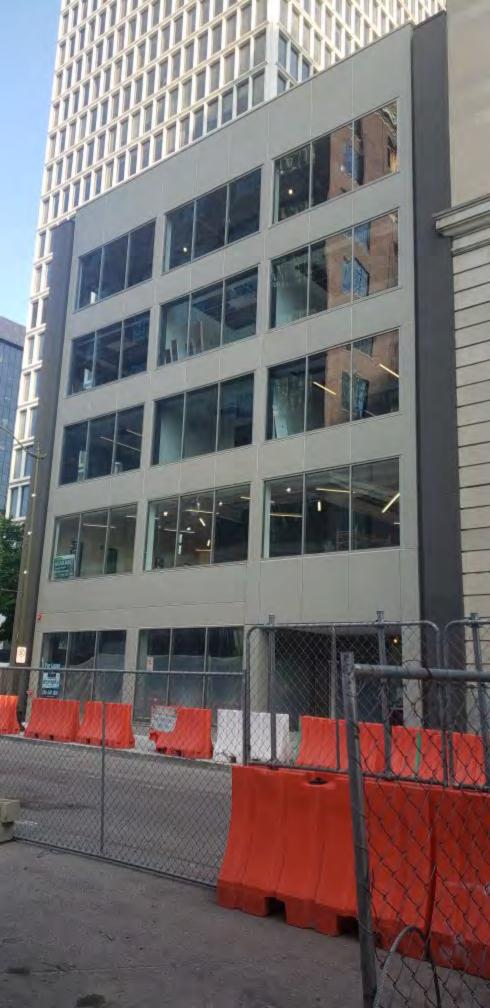

# Venture X - 220 W. Congress, Detroit MI

We are looking to install a channel Letter / non illuminated letter sign from Sign A Rama in Troy / Metro Detroit on the top of the fascia area of this large building on Congress in Detroit.

"The future of workspace" letters to be non illuminated routed aluminum letters.

**Existing building conditions** – The façade area where the sign installs is ACM panel over dens glass with steel studs.