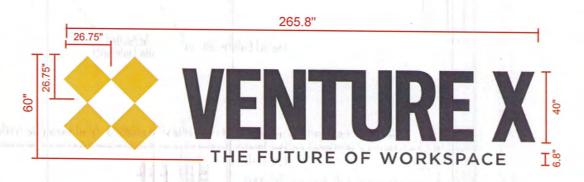

#### **DETAILS**

3.5" Deep Internally Illuminated Channel Letters with Custom Capsule

- Flush Mounted
- Black Aluminum Returns / Backers
- 1" Trimcap, Color: TBD
- 3/16" White Acrylic Sign Faces with Translucent Vinyl Overlay

Color:

PANTONE 108 C

PANTONE Cool Gray 11 C

111 SF

S-19299

SALES: Renee W | renee@michigansignshops.com

DRAWING: Marissa D.

CREATED: 08/29/2019 REVISED: 07/23/2020