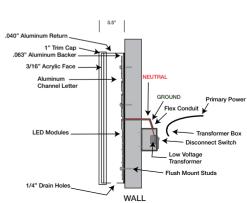

#### Installation -

- We have contacted Traffic Management Inc. for traffic control at the time of installation. This will include a traffic control plan from traffic engineering. This also includes a traffic controller / flagger, traffic control trucks, (1) FAS arrowboard and any other needed traffic control devices and / or cones, signs, and barricades to setup a standard single lane closure per MUTCD.
- Illuminated letters "Venture X" will be through bolted at securely at the time of installation. Electrical / power supplies will be located behind the wall per NEC Code.
- Non Illuminated letters will be installed using studs and silicone securely to the façade.

#### **DETAILS**

3.5" Deep Internally Illuminated Channel Letters with Custom Capsule

- Flush Mounted
- Black Aluminum Returns / Backers
- 1" Trimcap, Color: TBD
- 3/16" White Acrylic Sign Faces with Translucent Vinyl Overlay

3.5" Deep Internally Illuminated Channel Letters with Custom Capsule

- Flush Mounted
- Black Aluminum Returns / Backers
- 1" Trimcap, Color: TBD
- 3/16" White Acrylic Sign Faces with Translucent Vinyl Overlay

# **DETAILS**

3.5" Deep Internally Illuminated Channel Letters with Custom Capsule

- Flush Mounted
- Black Aluminum Returns / Backers
- 1" Trimcap, Color: TBD
- 3/16" White Acrylic Sign Faces with Translucent Vinyl Overlay

#### DETAILS

3.5" Deep Internally Illuminated Channel Letters with Custom Capsule

- Flush Mounted
- Black Aluminum Returns / Backers
- 1" Trimcap, Color: TBD
- 3/16" White Acrylic Sign Faces with Translucent Vinyl Overlay
  Color: PANTONE 108 C PANTONE Cool Gray 11 C

#### DETAILS

3.5" Deep Internally Illuminated Channel Letters with Custom Capsule

- · Flush Mounted
- · Black Aluminum Returns / Backers
- 1" Trimcap, Color: TBD
- 3/16" White Acrylic Sign Faces with Translucent Vinyl Overlay
  Color: PANTONE 108 C PANTONE Cool Gray 11 C