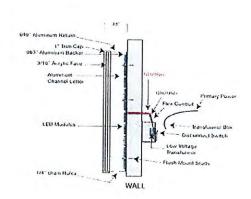

#### **DETAILS**

3.5" Deep Internally Illuminated Channel Letters with Custom Capsule

- Flush Mounted
- Black Aluminum Returns / Backers
- 1" Trimcap, Color: TBD
- 3/16" White Acrylic Sign Faces with Translucent Vinyl Overlay

3.5" Deep Internally Illuminated Channel Letters with Custom Capsule

- Flush Mounted
- Black Aluminum Returns / Backers
- 1" Trimcap, Color: TBD
- 3/16" White Acrylic Sign Faces with Translucent Vinyl Overlay

# **DETAILS**

3.5" Deep Internally Illuminated Channel Letters with Custom Capsule

- Flush Mounted
- Black Aluminum Returns / Backers
- 1" Trimcap, Color: TBD
- 3/16" White Acrylic Sign Faces with Translucent Vinyl Overlay

#### DETAILS

3.5" Deep Internally Illuminated Channel Letters with Custom Capsule

- Flush Mounted
- Black Aluminum Returns / Backers
- 1" Trimcap, Color: TBD
- 3/16" White Acrylic Sign Faces with Translucent Vinyl Overlay
  Color: PANTONE 108 C PANTONE Cool Gray 11 C

#### DETAILS

3.5" Deep Internally Illuminated Channel Letters with Custom Capsule

- · Flush Mounted
- · Black Aluminum Returns / Backers
- 1" Trimcap, Color: TBD
- 3/16" White Acrylic Sign Faces with Translucent Vinyl Overlay
  Color: PANTONE 108 C PANTONE Cool Gray 11 C