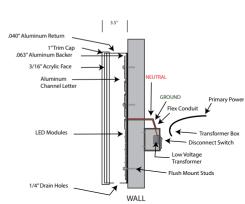

#### **DETAILS**

3.5" Deep Internally Illuminated Channel Letters with Custom Capsule

- Flush Mounted
- Black Aluminum Returns / Backers
- 1" Trimcap, Color: TBD
- 3/16" White Acrylic Sign Faces with Translucent Vinyl Overlay

#### Installation -

- We have contacted Traffic Management Inc. for traffic control at the time of installation. This will include a traffic control plan from traffic engineering. This also includes a traffic controller / flagger, traffic control trucks, (1) FAS arrowboard and any other needed traffic control devices and / or cones, signs, and barricades to setup a standard single lane closure per MUTCD.
- Illuminated letters "Venture X" will be through bolted at securely at the time of installation. Electrical / power supplies will be located behind the wall per NEC Code.
- Non Illuminated letters will be installed using studs and silicone securely to the façade.