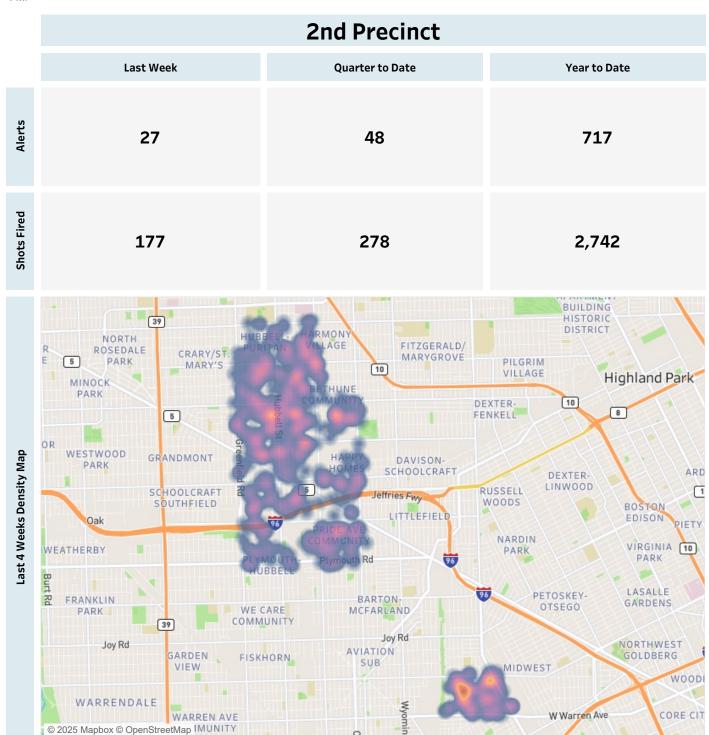

### Weekly Report on ShotSpotter Activity

Report Date: Monday, July 14, 2025

This report includes all the ShotSpotter events that are classifed as Single Gunfire, Multiple Gunshots or Probable Gunfires. The last week counts consists of all the events occuring from 7/7/2025 12:59:18 AM to 7/13/2025 11:39:52 PM. The quarter to date consists of all the events occuring from 1/1/2025 00:04:00 to 7/13/2025 11:39:52 PM. The Year to Date counts consists of all events occuring from 1/1/2025 to 7/13/2025 11:39:52