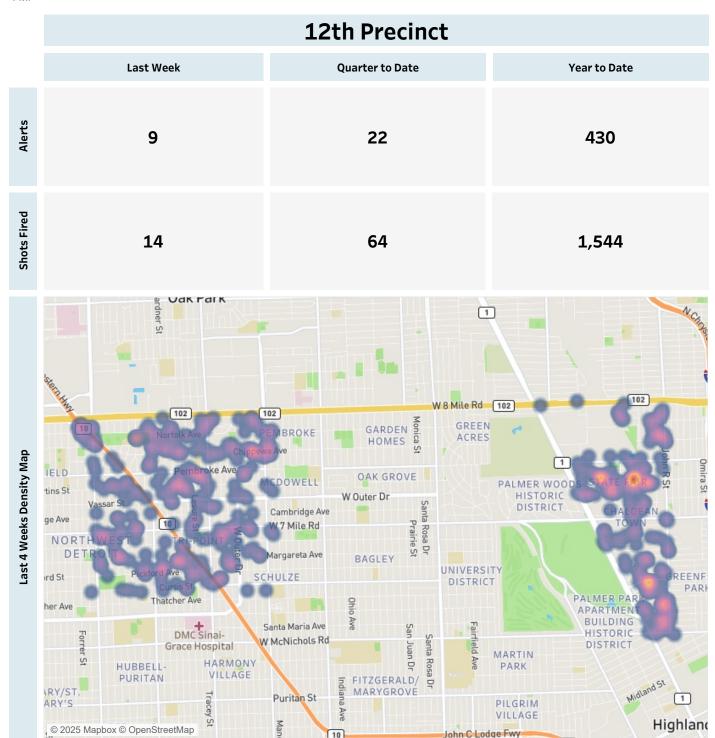

### **Weekly Report on ShotSpotter Activity**

Report Date: Monday, July 14, 2025

This report includes all the ShotSpotter events that are classifed as Single Gunfire, Multiple Gunshots or Probable Gunfires. The last week counts consists of all the events occurring from 7/7/2025 12:59:18 AM to 7/13/2025 11:39:52 PM. The quarter to date consists of all the events occurring from 1/1/2025 00:04:00 to 7/13/2025 11:39:52 PM. The Year to Date counts consists of all events occurring from 1/1/2025 to 7/13/2025 11:39:52 PM.