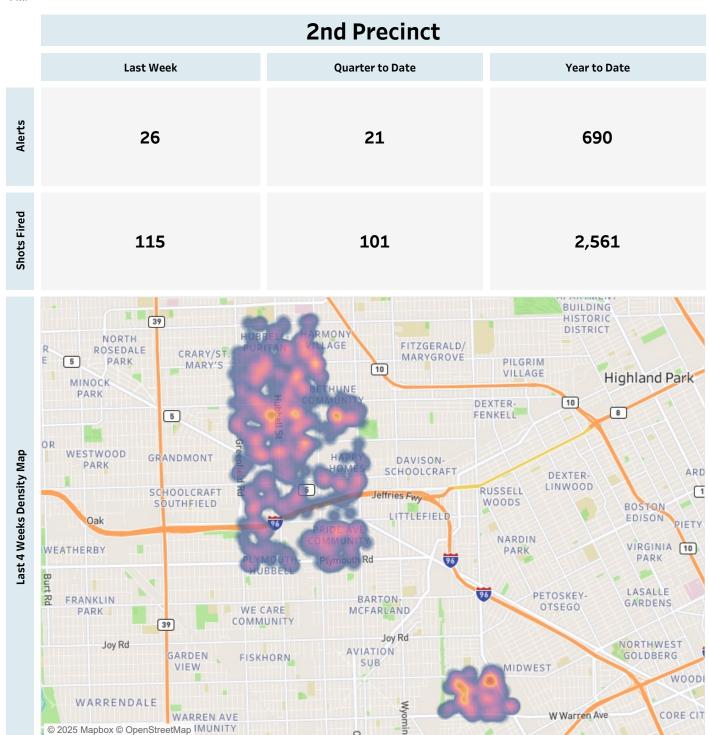

### **Weekly Report on ShotSpotter Activity**

Report Date: Monday, July 7, 2025

This report includes all the ShotSpotter events that are classifed as Single Gunfire, Multiple Gunshots or Probable Gunfires. The last week counts consists of all the events occurring from 6/30/2025 12:10:57 AM to 7/6/2025 10:57:27 PM. The quarter to date consists of all the events occurring from 1/1/2025 00:04:00 to 7/6/2025 10:57:27 PM. The Year to Date counts consists of all events occurring from 1/1/2025 to 7/6/2025 10:57:27 PM.