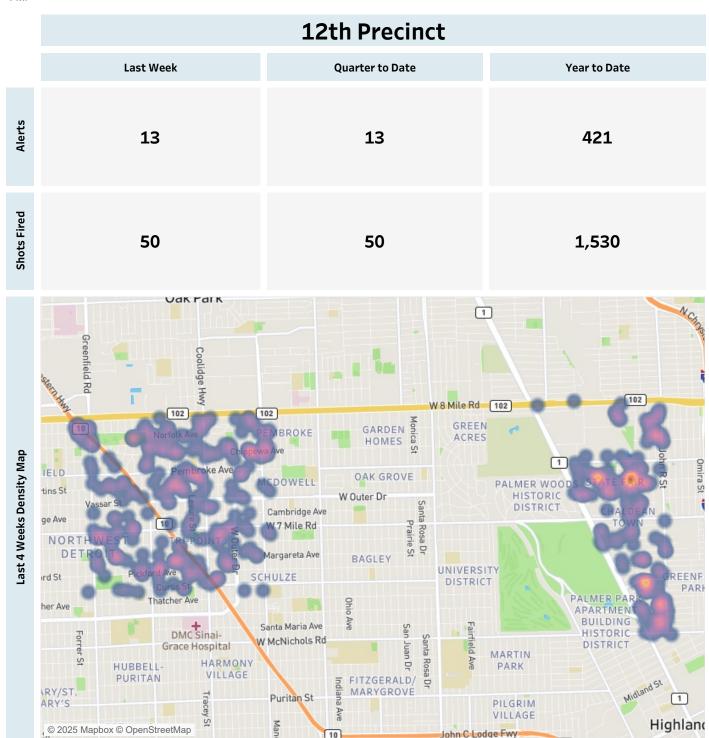

### **Weekly Report on ShotSpotter Activity**

Report Date: Monday, July 7, 2025

This report includes all the ShotSpotter events that are classifed as Single Gunfire, Multiple Gunshots or Probable Gunfires. The last week counts consists of all the events occurring from 6/30/2025 12:10:57 AM to 7/6/2025 10:57:27 PM. The quarter to date consists of all the events occurring from 1/1/2025 00:04:00 to 7/6/2025 10:57:27 PM. The Year to Date counts consists of all events occurring from 1/1/2025 to 7/6/2025 10:57:27 PM.