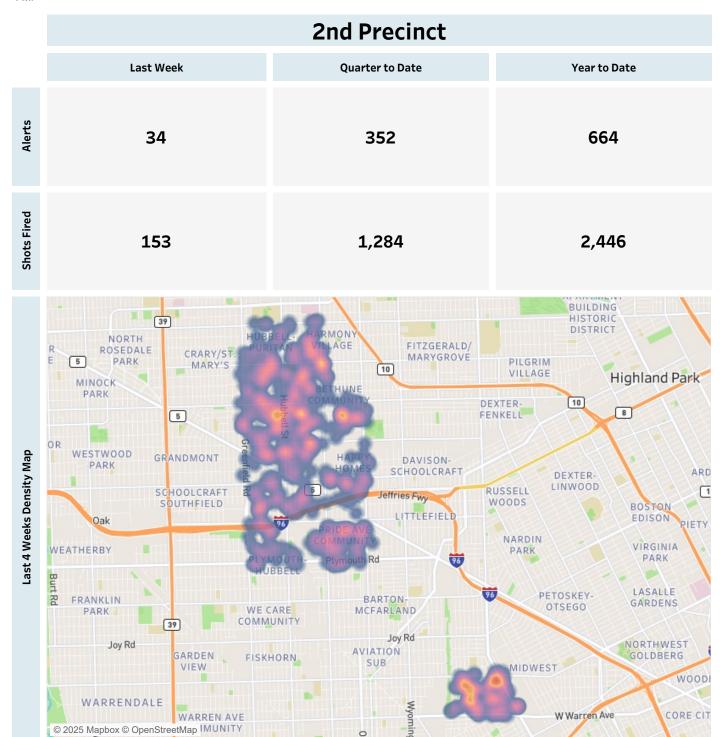

## Weekly Report on ShotSpotter Activity

Report Date: Monday, June 30, 2025

This report includes all the ShotSpotter events that are classifed as Single Gunfire, Multiple Gunshots or Probable Gunfires. The last week counts consists of all the events occuring from 6/23/2025 12:14:26 AM to 6/29/2025 10:48:04 PM. The quarter to date consists of all the events occuring from 1/1/2025 00:04:00 to 6/29/2025 10:48:04 PM. The Year to Date counts consists of all events occuring from 1/1/2025 to 6/29/2025 10:48:04 PM.

PM.