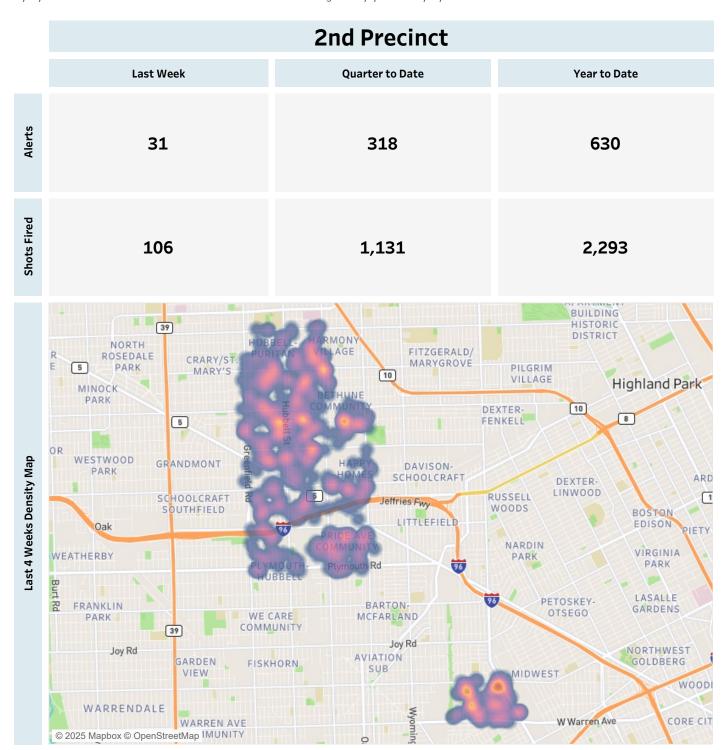

## Weekly Report on ShotSpotter Activity

Report Date: Monday, June 23, 2025



### Weekly Report on ShotSpotter Activity

Report Date: Monday, June 23, 2025

This report includes all the ShotSpotter events that are classifed as Single Gunfire, Multiple Gunshots or Probable Gunfires. The last week counts consists of all the events occurring from 1/1/2025 to 1/1/2025 to 1/1/2025 to 1/1/2025 to 1/1/2025. The Year to Date counts consists of all events occurring from 1/1/2025 to 1/1

# 4th Precinct **Last Week Quarter to Date** Year to Date Alerts 3 70 149 **Shots Fired** 614 38 293 W Warren Ave W Warren Ave Brooksey's Exclusive Lounge Holmes Ave Wheeler Ave Last 4 Weeks Density Map Radcliffe St Priest Elementary-Middle School Dingeman Park 212A 211B St 94 © 2025 Mapbox © OpenStreetMap

### Weekly Report on ShotSpotter Activity

Report Date: Monday, June 23, 2025

This