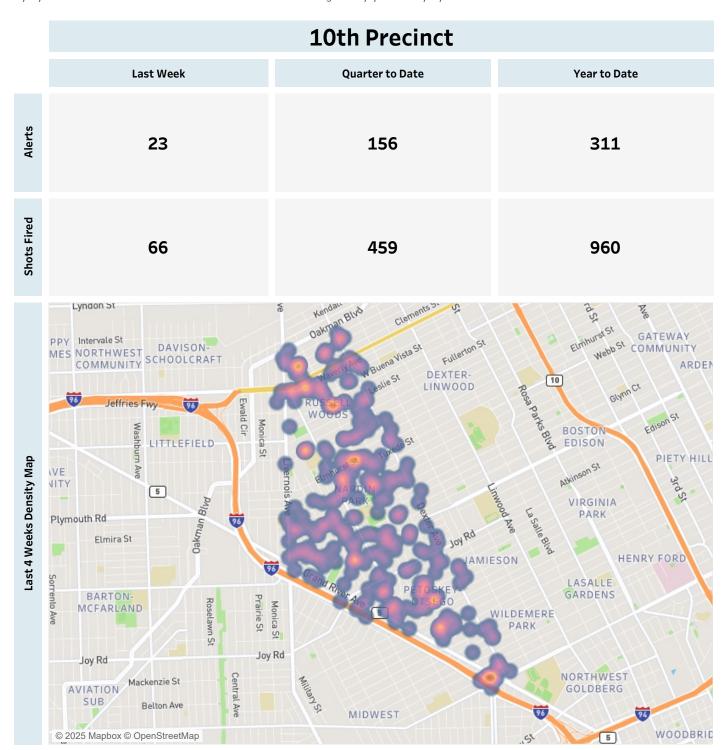

June 23, 2025

This report includes all the ShotSpotter events that are classifed as Single Gunfire, Multiple Gunshots or Probable Gunfires. The last week counts consists of all the events occurring from 1/1/2025 to 1/1/2025 to 1/1/2025 to 1/1/2025 to 1/1/2025. The Year to Date counts consists of all events occurring from 1/1/2025 to 1/1

### 9th Precinct **Last Week Quarter to Date** Year to Date Alerts 86 938 2,058 **Shots Fired** 2,767 6,946 286 [3] Baseline 102 Grosse P SHERWOOD Wood NORTOWN Harper Woods GRANT Last 4 Weeks Density Map CORNERSTONE AIRPORT VILLAGE SUB E Outer Dr EAST ENGLISH VILLAGE CITY AIRPORT MORNINGSIDE HANDLER PARK 3 1-94 INDUSTRIAL PARK © 2025 Mapbox © OpenStreetMap rdFw FOX CREEK

### **Weekly Report on ShotSpotter Activity**

Report Date: Monday, June 23, 2025



### **Weekly Report on ShotSpotter Activity**

Report Date: Monday, June 23, 2025

This report includes all the ShotSpotter events that are classifed as Single Gunfire, Multiple Gunshots or Probable Gunfires. The last week counts consists of all the events occurring from 1/1/2025 to 1/1/2025 to 1/1/2025 to 1/1/2025 to 1/1/2025. The Year to Date counts consists of all events occurring from 1/1/2025 to 1/1

### 11th Precinct **Last Week Quarter to Date** Year to Date Alerts 15 209 493 **Shots Fired** 1,764 44 486 W 8 Mile Rd (102) 102 8 Mile Rd Conley St BUTLER Remington Ave FARWELL E Outer Dr VOLA PERSHING STATE FAIR Last 4 Weeks Density Map KRAINZ CONANT WOODS GARDENS CHALDEAN TOWN THORNE Stockton: GRIXDALE FARMS PARK PALMER PARK 1 APARTMENT BUILDING McNichols Rd HISTORIC DISTRICT © 2025