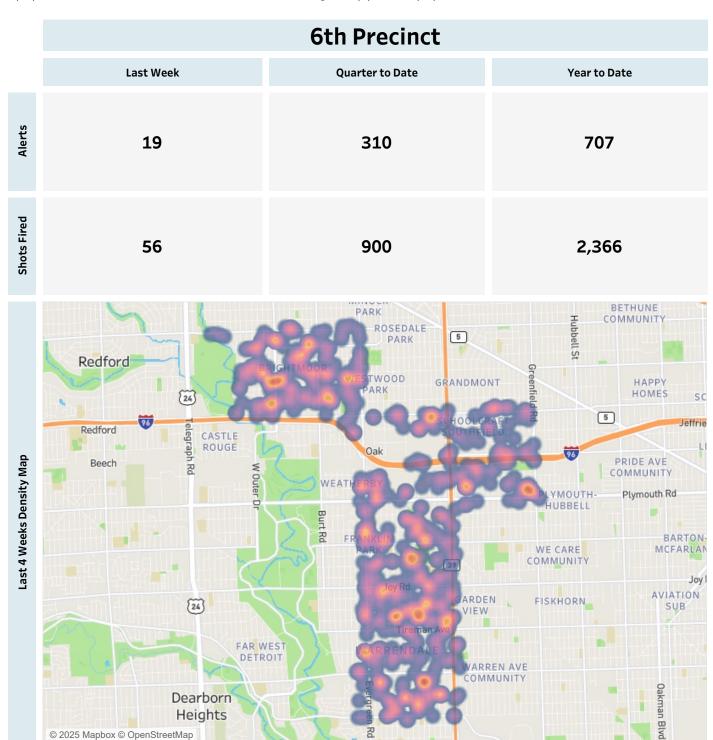

te: Monday, June 23, 2025

This report includes all the ShotSpotter events that are classifed as Single Gunfire, Multiple Gunshots or Probable Gunfires. The last week counts consists of all the events occurring from 1/1/2025 to 1/1/2025 to 1/1/2025 to 1/1/2025 to 1/1/2025. The Year to Date counts consists of all events occurring from 1/1/2025 to 1/1

### **5th Precinct Last Week Quarter to Date** Year to Date Alerts 12 167 363 **Shots Fired** 1,151 31 424 oross Rd MORANG DENBY YORKSHIRE WOODS Country Club of Detroit IS Last 4 Weeks Density Map OUTER DRIVE-HAYES Gros Evanston St 94 MORNINGSI CHANDLER PARK EWarren Ave Chartevoix Ave Kercheval Ave FOX CREEK Mack Ave © 2025 Mapbox © OpenStreetMap Grosse Pointe

### **Weekly Report on ShotSpotter Activity**

Report Date: Monday, June 23, 2025



### **Weekly Report on ShotSpotter Activity**

Report Date: Monday, June 23, 2025

This report includes all the ShotSpotter events that are classifed as Single Gunfire, Multiple Gunshots or Probable Gunfires. The last week counts consists of all the events occurring from 1/1/2025 to 6/22/2025. The quarter to date consists of all the events occurring from 1/1/2025 to 6/22/2025. The Year to Date counts consists of all events occurring from 1/1/2025 to 6/22/2025.

#### 8th Precinct **Last Week Quarter to Date** Year to Date Alerts 14 302 706 **Shots Fired** 29 893 2,415 [24] Fargo St EVERGREEN FIVE POINTS LAHSER 7/8 10 5 WEST W 7 Mile Clarita Ave Pickford Ave Curtis OLD Thatcher REDF Last 4 Weeks Density Map Wayne County Community Centralia Ave DI College District Grad HUBBELL-NORTH 39 PURI