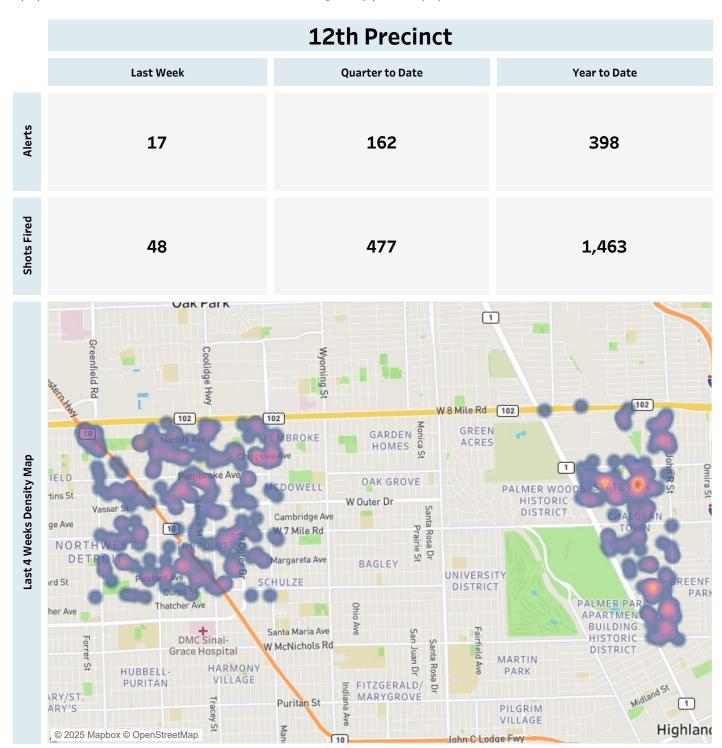

ShotSpotter events that are classifed as Single Gunfire, Multiple Gunshots or Probable Gunfires. The last week counts consists of all the events occurring from 1/1/2025 to 1/1/2025 to 1/1/2025 to 1/1/2025 to 1/1/2025. The Year to Date counts consists of all events occurring from 1/1/2025 to 1/1

### 11th Precinct **Last Week Quarter to Date** Year to Date Alerts 15 209 493 **Shots Fired** 1,764 44 486 W 8 Mile Rd (102) 102 8 Mile Rd Conley St BUTLER Remington Ave FARWELL E Outer Dr VOLA PERSHING STATE FAIR Last 4 Weeks Density Map KRAINZ CONANT WOODS GARDENS CHALDEAN TOWN THORNE Stockton: GRIXDALE FARMS PARK PALMER PARK 1 APARTMENT BUILDING McNichols Rd HISTORIC DISTRICT © 2025 Mapbox © OpenStreetMap NORTH

### **Weekly Report on ShotSpotter Activity**

Report Date: Monday, June 23, 2025