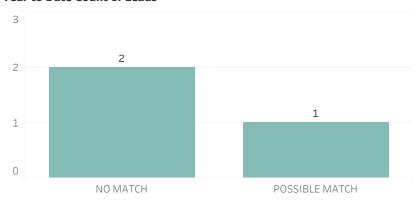

Directive 307.5 - 5.1, below are the number of facial recognition requests that were fulfilled, the crimes that the facial recognition requests were attempting to solve, and the number of leads produced from the facial recognition software.

This report includes all requests made from Monday, June 2, 2025 through Sunday, June 8, 2025, as well as Q2 2025 quarter to date (4/1/2025) through 6/8/2025 and 2025 year to date (1/1/2025) through 6/8/2025. O searches were performed in violation of policy during the prior week, 0 during the current quarter, and 0 during the current year.

**Prior Week Count of Crimes** 

**Quarter to Date Count of Crimes** 

## **Year to Date Count of Crimes**



**Prior Week Count of Leads** 

**Quarter to Date Count of Leads** 

## **Year to Date Count of Leads**





## **Detroit Police Department**Weekly Report on Facial Recognition

Printed on Monday, June 9, 2025

Pursuant to Detroit Police Department Directive 307.5 - 5.1, below are the number of facial recognition requests that were fulfilled, the crimes that the facial recognition requests were attempting to solve, and the number of leads produced from the facial recognition software.

This report includes all requests made from Monday, June 2, 2025 through Sunday, June 8, 2025, as well as Q2 2025 quarter to date (4/1/2025) through 6/8/2025 and 2025 year to date (1/1/2025) through 6/8/2025. O searches were performed in violation of policy during the prior week, 0 during the current quarter, and 0 during the current year.

| Prior Week Race of Probe Photo   | Quarter to Date Race of Probe Phot