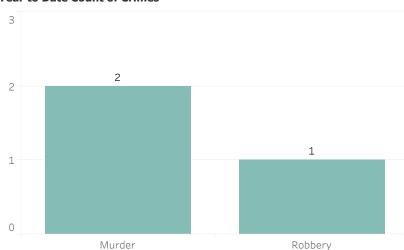

## **Year to Date Count of Crimes**

**Prior Week Count of Leads** 

**Quarter to Date Count of Leads** 