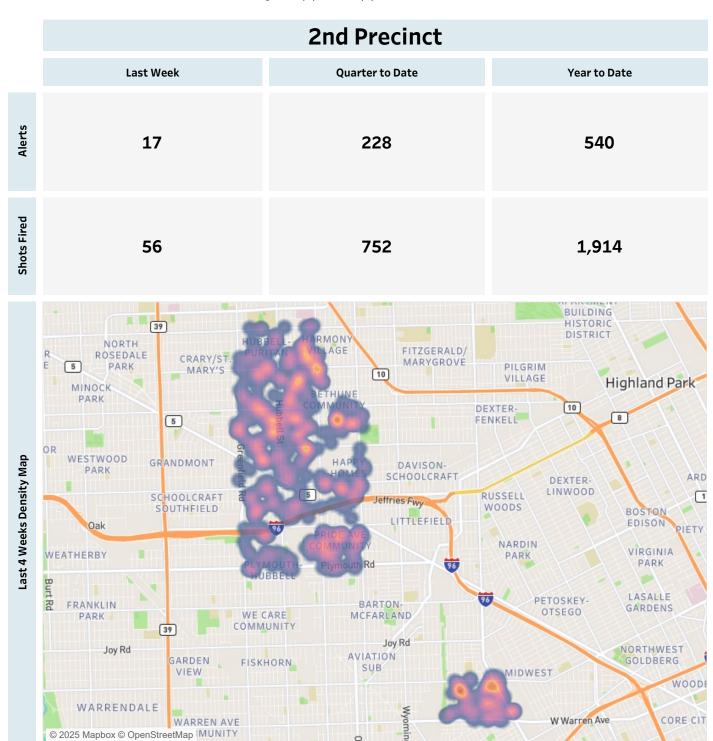

# Weekly Report on ShotSpotter Activity

Report Date: Monday, June 2, 2025

This report includes all the ShotSpotter events that are classifed as Single Gunfire, Multiple Gunshots or Probable Gunfires. The last week counts consists of all the events occurring from  $\frac{5}{26}$ 2025 to  $\frac{6}{1}$ 2025. The quarter to date consists of all the events occurring from  $\frac{1}{1}$ 2025 to  $\frac{6}{1}$ 2025. The Year to Date counts consists of all events occurring from  $\frac{1}{1}$ 2025 to  $\frac{6}{1}$ 2025.