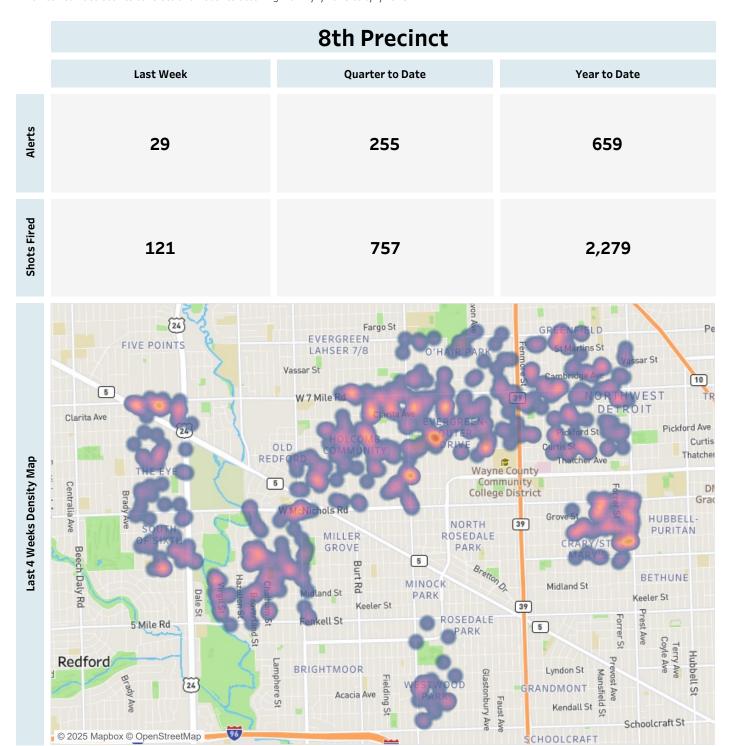

# Weekly Report on ShotSpotter Activity

Report Date: Monday, June 2, 2025

This report includes all the ShotSpotter events that are classifed as Single Gunfire, Multiple Gunshots or Probable Gunfires. The last week counts consists of all the events occurring from  $\frac{5}{26}$ 2025 to  $\frac{6}{1}$ 2025. The quarter to date consists of all the events occurring from  $\frac{1}{1}$ 2025 to  $\frac{6}{1}$ 2025. The Year to Date counts consists of all events occurring from  $\frac{1}{1}$ 2025 to  $\frac{6}{1}$ 2025.