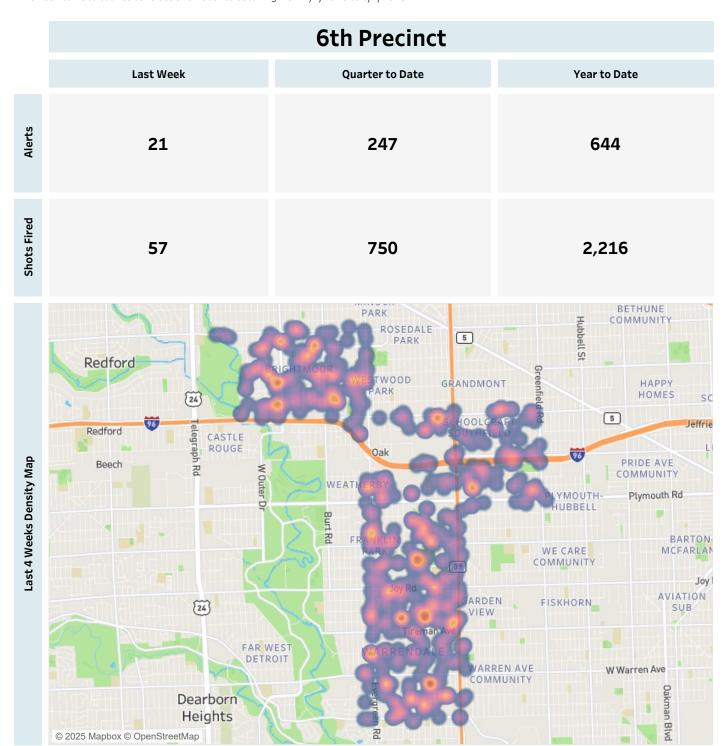

# Weekly Report on ShotSpotter Activity

Report Date: Monday, June 2, 2025

This report includes all the ShotSpotter events that are classifed as Single Gunfire, Multiple Gunshots or Probable Gunfires. The last week counts consists of all the events occurring from  $\frac{5}{26}$ 2025 to  $\frac{6}{1}$ 2025. The quarter to date consists of all the events occurring from  $\frac{1}{1}$ 2025 to  $\frac{6}{1}$ 2025. The Year to Date counts consists of all events occurring from  $\frac{1}{1}$ 2025 to  $\frac{6}{1}$ 2025.