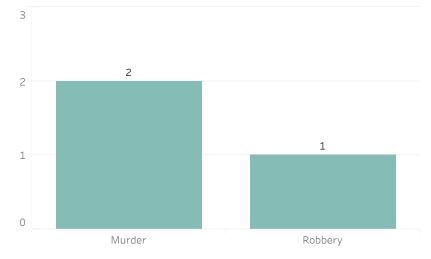

ly Report on Facial Recognition

## Printed on Tuesday, May 27, 2025

Pursuant to Detroit Police Department Directive 307.5 - 5.1, below are the number of facial recognition requests that were fulfilled, the crimes that the facial recognition requests were attempting to solve, and the number of leads produced from the facial recognition software.

This report includes all requests made from Monday, May 19, 2025 through Sunday, May 25, 2025, as well as Q2 2025 quarter to date (4/1/2025 through 5/25/2025) and 2025 year to date (1/1/2025 through 5/25/2025). 0 searches were performed in violation of policy during the prior week, 0 during the current quarter, and 0 during the current year.

**Prior Week Count of Crimes** 

**Quarter to Date Count of Crimes** 

### Year to Date Count of Crimes



### **Prior Week Count of Leads**

**Quarter to Date Count of Leads** 

## Year to Date Count of Leads





# **Detroit Police Department** Weekly Report on Facial Recognition

## Printed on Tuesday, May 27, 2025

Pursuant to Detroit Police Department Directive 307.5 - 5.1, below are the number of facial recognition requests that were fulfilled, the crimes that the facial recognition requests were attempting to solve, and the number of leads produced from the facial recognition software.

This report includes all requests made from Monday, May 19, 2025 through Sunday, May 25, 2025, as well as Q2 2025 quarter to date (4/1/2025 through 5/25/2025) and 2025 year to date (1/1/2025 through 5/25/2025). 0 searches were performed in violation of policy during the prior week, 0 during the current