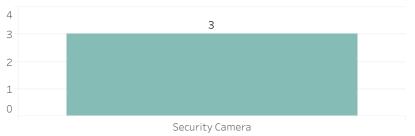

on Facial Recognition

## Printed on Tuesday, May 27, 2025

Pursuant to Detroit Police Department Directive 307.5 - 5.1, below are the number of facial recognition requests that were fulfilled, the crimes that the facial recognition requests were attempting to solve, and the number of leads produced from the facial recognition software.

This report includes all requests made from Monday, May 19, 2025 through Sunday, May 25, 2025, as well as Q2 2025 quarter to date (4/1/2025 through 5/25/2025) and 2025 year to date (1/1/2025 through 5/25/2025). 0 searches were performed in violation of policy during the prior week, 0 during the current quarter, and 0 during the current year.



Prior Week Source of Probe Photo

Quarter to Date Source of Probe Photo

### Year to Date Source of Probe Photo