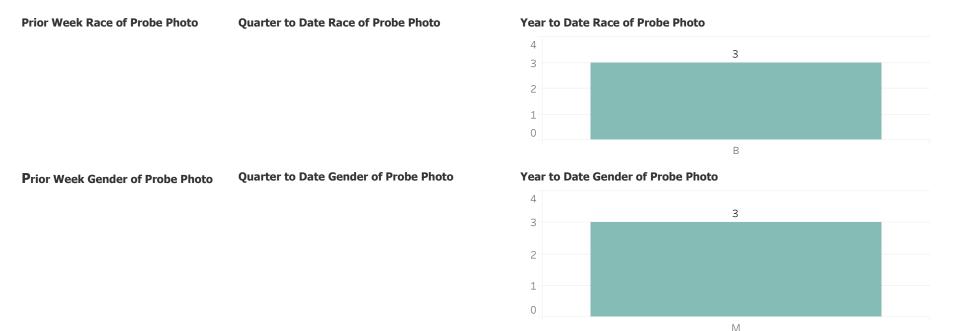

arter to Date Count of Leads** 

## Year to Date Count of Leads





# **Detroit Police Department** Weekly Report on Facial Recognition

## Printed on Tuesday, May 27, 2025

Pursuant to Detroit Police Department Directive 307.5 - 5.1, below are the number of facial recognition requests that were fulfilled, the crimes that the facial recognition requests were attempting to solve, and the number of leads produced from the facial recognition software.

This report includes all requests made from Monday, May 19, 2025 through Sunday, May 25, 2025, as well as Q2 2025 quarter to date (4/1/2025 through 5/25/2025) and 2025 year to date (1/1/2025 through 5/25/2025). 0 searches were performed in violation of policy during the prior week, 0 during the current quarter, and 0 during the current year.



Prior Week Source of Probe Photo

Quarter to Date Source of Probe Photo

### Year to Date Source of Probe Photo