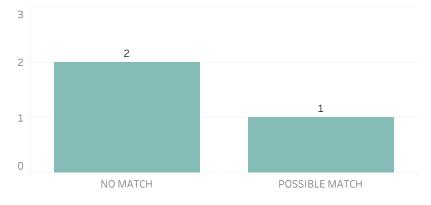

t Directive 307.5 - 5.1, below are the number of facial recognition requests that were fulfilled, the crimes that the facial recognition requests were attempting to solve, and the number of leads produced from the facial recognition software.

This report includes all requests made from Monday, May 19, 2025 through Sunday, May 25, 2025, as well as Q2 2025 quarter to date (4/1/2025 through 5/25/2025) and 2025 year to date (1/1/2025 through 5/25/2025). 0 searches were performed in violation of policy during the prior week, 0 during the current quarter, and 0 during the current year.

**Prior Week Count of Crimes** 

**Quarter to Date Count of Crimes** 

### Year to Date Count of Crimes



### **Prior Week Count of Leads**

**Quarter to Date Count of Leads** 

## Year to Date Count of Leads





# **Detroit Police Department** Weekly Report on Facial Recognition

## Printed on Tuesday, May 27, 2025

Pursuant to Detroit Police Department Directive 307.5 - 5.1, below are the number of facial recognition requests that were fulfilled, the crimes that the facial recognition requests were attempting to solve, and the number of leads produced from the facial recognition software.

This report includes all requests made from Monday, May 19, 2025 through Sunday, May 25, 2025, as well as Q2 2025 quarter to date (4/1/2025 through 5/25/2025) and 2025 year to date (1/1/2025 through 5/25/2025). 0 searches were performed in violation of policy during the prior week, 0 during the current quarter, and 0 during the current year.



Prior Week Source of Probe Photo

Quarter to Date Source of Pro