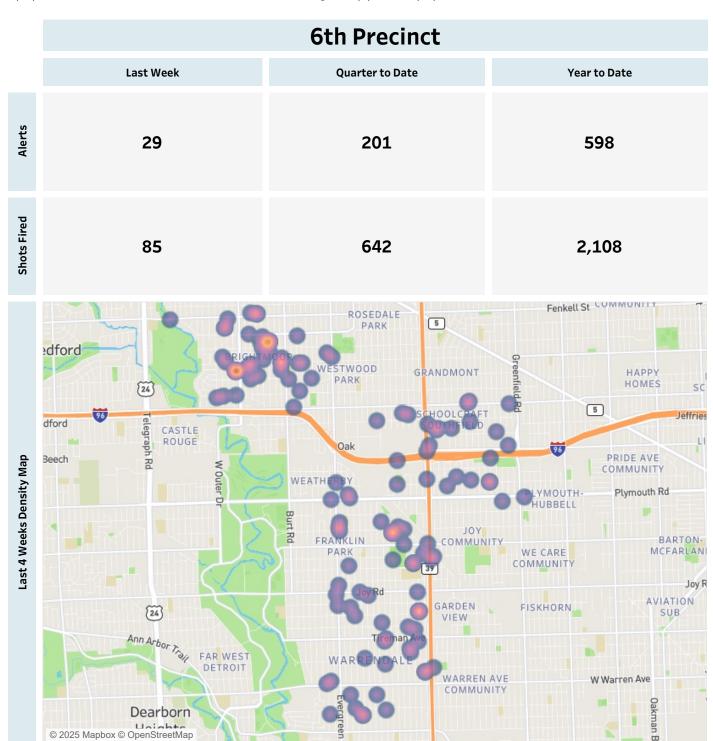

Single Gunfire, Multiple Gunshots or Probable Gunfires. The last week counts consists of all the events occurring from 1/1/2025 to 5/18/2025. The quarter to date consists of all the events occurring from 1/1/2025 to 5/18/2025. The Year to Date counts consists of all events occurring from 1/1/2025 to 1/18/2025.

## **5th Precinct Last Week Quarter to Date** Year to Date Alerts 19 100 296 **Shots Fired** 69 267 994 DENBY YORKSHIRE WOODS Country Club of Detroit CORNERSTONE OUTER DRIVE-HAYES Grosse Pointe Farms EAST ENGLISH Last 4 Weeks Density Map CHANDLER PARK Charlevoix Ave Kercheval Ave FOX CREEK Mack Ave Grosse Pointe + Beaumont St Paul St Hospital RIVERBEND Grosse Pointe Park © 2025 Mapbox © OpenStreetMap

### **Weekly Report on ShotSpotter Activity**

Report Date: Monday, May 19, 2025



#### **Weekly Report on ShotSpotter Activity**

Report Date: Monday, May 19, 2025



### **Weekly Report on ShotSpotter Activity**

Report Date: Monday, May 19, 2025

This report includes all the ShotSpotter events that are classifed as Single Gunfire, Multiple Gunshots or Probable Gunfires. The last week counts consists of all the events occurring from 1/1/2025 to 5/18/2025. The quarter to date consists of all the events occurring from 1/1/2025 to 5/18/2025. The Year to Date counts consists of all events occurring from 1/1/2025 to 1/18/2025.

#### 9th Precinct **Last Week Quarter to Date** Year to Date Alerts 108 539 1,659 **Shots Fired** 1,470 284 5,649 E 8 Mile Rd Baseline 102 102 VOOD St. John Providence Hospital St NWC Harper Woo Last 4 Weeks Density Map RANT nhurst St MORAS MOR COR