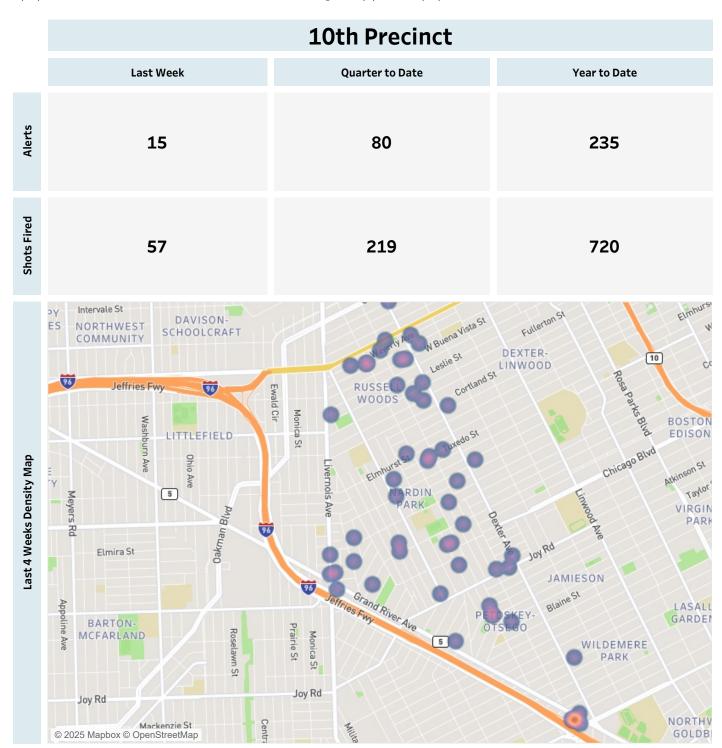

### **Weekly Report on ShotSpotter Activity**

Report Date: Monday, May 19, 2025

This report includes all the ShotSpotter events that are classifed as Single Gunfire, Multiple Gunshots or Probable Gunfires. The last week counts consists of all the events occurring from 1/1/2025 to 5/18/2025. The quarter to date consists of all the events occurring from 1/1/2025 to 5/18/2025. The Year to Date counts consists of all events occurring from 1/1/2025 to 1/18/2025.

#### 9th Precinct **Last Week Quarter to Date** Year to Date Alerts 108 539 1,659 **Shots Fired** 1,470 284 5,649 E 8 Mile Rd Baseline 102 102 VOOD St. John Providence Hospital St NWC Harper Woo Last 4 Weeks Density Map RANT nhurst St MORAS MOR CORNERSTONI VILLAGE AIRPORT SUB EWarren A E Outer Dr EAST ENGLISH VILLAGE CITY AIRPORT MORNINGSIDE CHANDLER © 2025 Mapbox © OpenStreetMap PARK