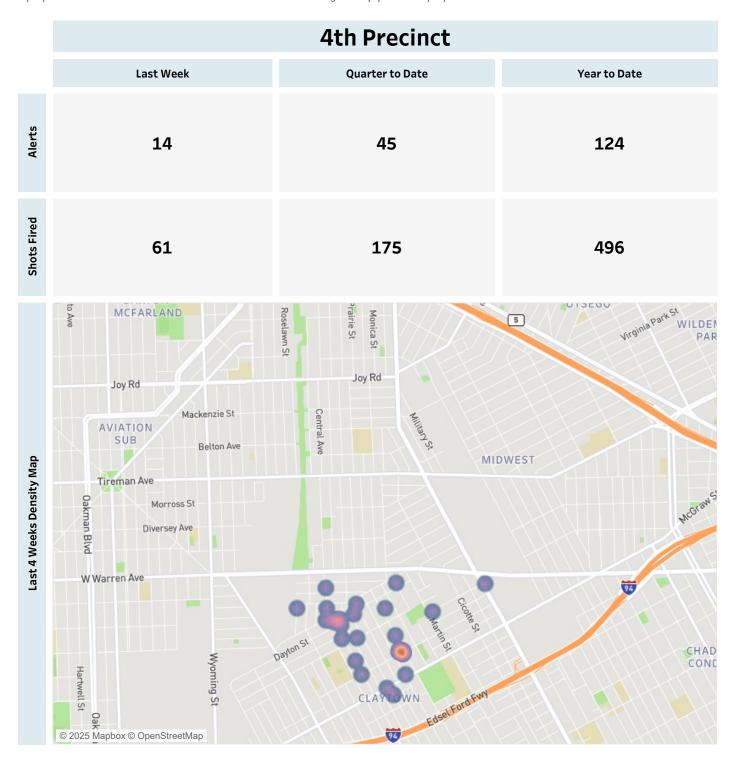

#### **Weekly Report on ShotSpotter Activity**

Report Date: Monday, May 19, 2025



## Weekly Report on ShotSpotter Activity

Report Date: Monday, May 19, 2025



### **Weekly Report on ShotSpotter Activity**

Report Date: Monday, May 19, 2025

This report includes all the ShotSpotter events that are classifed as Single Gunfire, Multiple Gunshots or Probable Gunfires. The last week counts consists of all the events occurring from 1/1/2025 to 5/18/2025. The quarter to date consists of all the events occurring from 1/1/2025 to 5/18/2025. The Year to Date counts consists of all events occurring from 1/1/2025 to 1/18/2025.

## **5th Precinct Last Week Quarter to Date** Year to Date Alerts 19 100 296 **Shots Fired** 69 267 994 DENBY YORKSHIRE WOODS Country Club of Detroit CORNERSTONE OUTER DRIVE-HAYES Grosse Pointe Farms EAST ENGLISH Last 4 Weeks Density Map CHANDLER PARK Charlevoix Ave Kercheval Ave FOX CREEK Mack Ave Grosse Pointe + Beaumont St Paul