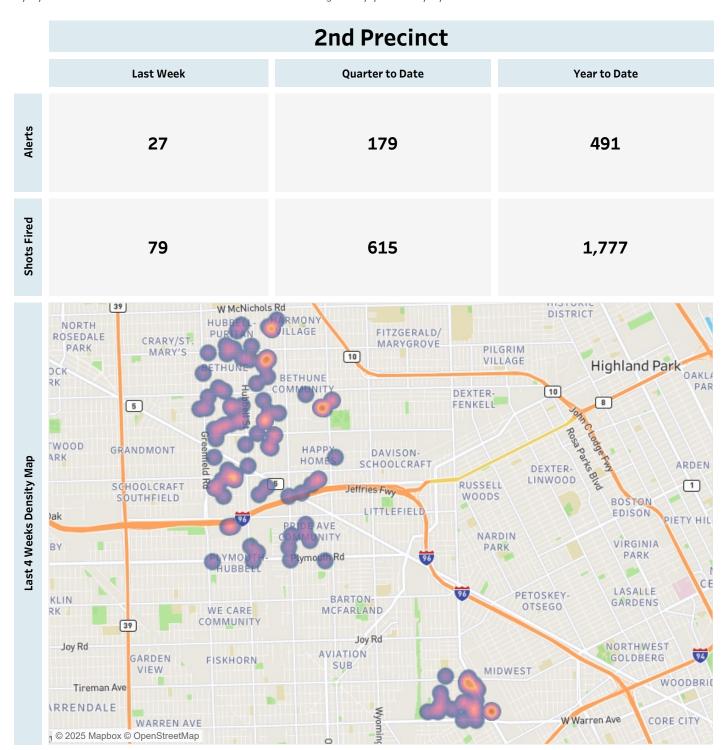

#### **Weekly Report on ShotSpotter Activity**

Report Date: Monday, May 19, 2025



## Weekly Report on ShotSpotter Activity

Report Date: Monday, May 19, 2025



### **Weekly Report on ShotSpotter Activity**

Report Date: Monday, May 19, 2025

This report includes all the ShotSpotter events that are classifed as Single Gunfire, Multiple Gunshots or Probable Gunfires. The last week counts consists of all the events occurring from 1/1/2025 to 5/18/2025. The quarter to date consists of all the events occurring from 1/1/2025 to 5/18/2025. The Year to Date counts consists of all events occurring from 1/1/2025 to 1/18/2025.

## **5th Precinct Last Week Quarter to Date** Year to Date Alerts 19 100 296 **Shots Fired** 69 267 994 DENBY YORKSHIRE WOODS Country Club of Detroit CORNERSTONE OUTER DRIVE-HAYES Grosse Pointe Farms EAST ENGLISH Last 4 Weeks Density Map CHANDLER PARK Ch