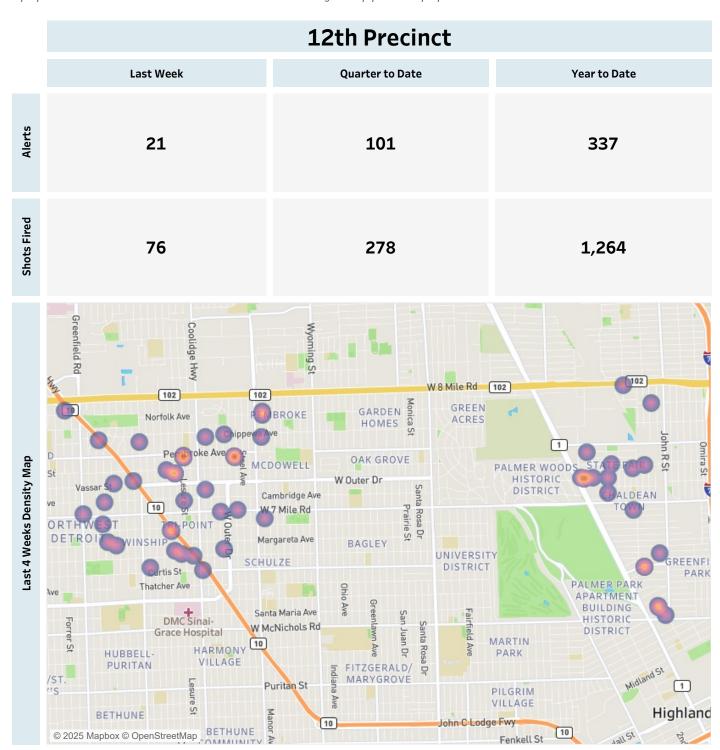

#### **Weekly Report on ShotSpotter Activity**

Report Date: Monday, May 19, 2025

This report includes all the ShotSpotter events that are classifed as Single Gunfire, Multiple Gunshots or Probable Gunfires. The last week counts consists of all the events occurring from 1/1/2025 to 5/18/2025. The quarter to date consists of all the events occurring from 1/1/2025 to 5/18/2025. The Year to Date counts consists of all events occurring from 1/1/2025 to 1/18/2025.

#### 11th Precinct **Last Week Quarter to Date** Year to Date Alerts 15 141 425 **Shots Fired** 19 276 1,554 102 102 #1 Motown ney Island Kwong Tung Inn Goddard St Exeter St Dean St ateway Binder BUTLER ketplace tS. Derby St 1 E Outer Dr NOLAN W State Fair Ralston St Fernhill St PERSHING Wexford St Danbury St Last 4 Weeks Density Map DDS Emery St Carmel St Derby St Emery St CONANT 1 GARDENS E 7 Mile Rd CHALDEAN Julian's TOWN E Robinwood St Coney Island NORTHEAS HAWTHORNE Hildale St E W Golden Gate Grixdale Ave W Grixdale Ave Stockton St GRIXDALE Palmer Park E Nevada St FARMS E Nevada St GREENFIELD Minnesota St PARK Minnesota Ave Madeira Ave PALMER PARK Rd Nanc APARTMENT BUILDING E McNichols Rd 1 HISTORIC Jazz Café © 2025 Mapbox © OpenStreetMap