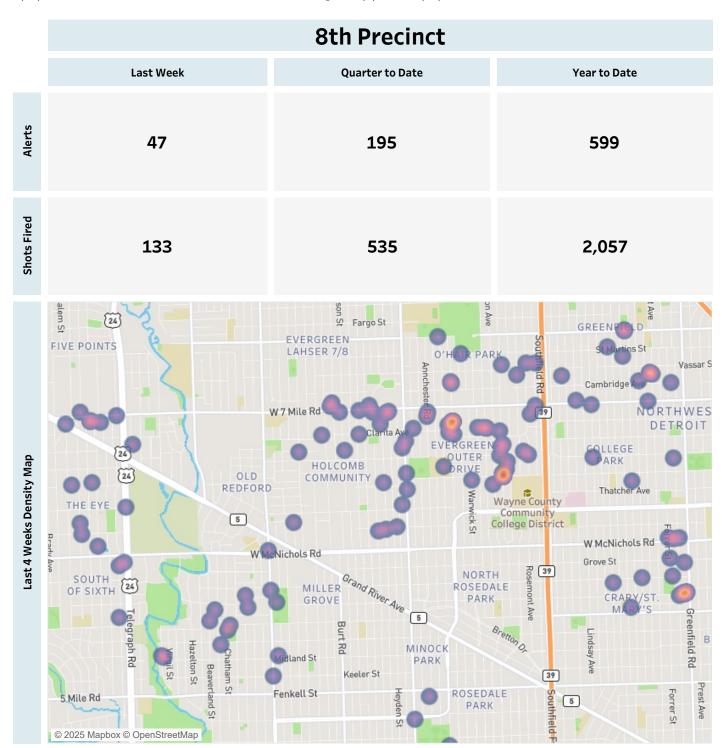

of all the events occurring from 1/1/2025 to 5/18/2025. The quarter to date consists of all the events occurring from 1/1/2025 to 5/18/2025. The Year to Date counts consists of all events occurring from 1/1/2025 to 1/18/2025.

## **5th Precinct Last Week Quarter to Date** Year to Date Alerts 19 100 296 **Shots Fired** 69 267 994 DENBY YORKSHIRE WOODS Country Club of Detroit CORNERSTONE OUTER DRIVE-HAYES Grosse Pointe Farms EAST ENGLISH Last 4 Weeks Density Map CHANDLER PARK Charlevoix Ave Kercheval Ave FOX CREEK Mack Ave Grosse Pointe + Beaumont St Paul St Hospital RIVERBEND Grosse Pointe Park © 2025 Mapbox © OpenStreetMap

### **Weekly Report on ShotSpotter Activity**

Report Date: Monday, May 19, 2025



#### **Weekly Report on ShotSpotter Activity**

Report Date: Monday, May 19, 2025



### **Weekly Report on ShotSpotter Activity**

Report Date: Monday, May 19, 2025

This report includes all the ShotSpotter events that are classifed as Single Gunfire, Multiple Gunshots or Probable Gunfires. The last week counts consists of all the events occurring from 1/1/2025 to 5/18/2025. The quarter to date consists of all the events occurring from 1/1/2025 to 5/18/2025. The Year to Date counts consists of all events occurring from 1/1/2025 to 1/18/2025.

#### 9th Precinct **Last Week Quarter to Date** Year to Date Alerts 108 539 1,659 **Shots Fired** 1,470 284 5,649 E 8 Mile Rd Baseline 102 102 VOOD St. John Providence Hospital St NWC Harper Woo Last 4 Weeks Density Map RANT nhurst St MORAS MOR CORNERSTONI VILLAGE AIRPORT SUB EWarren A E Outer Dr EAST ENGLISH VILLAGE CITY AIRPORT M