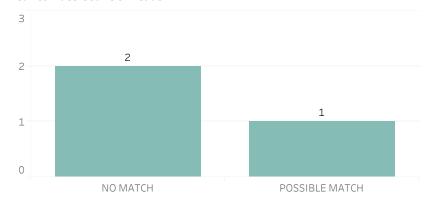

rective 307.5 - 5.1, below are the number of facial recognition requests that were fulfilled, the crimes that the facial recognition requests were attempting to solve, and the number of leads produced from the facial recognition software.

This report includes all requests made from Monday, May 12, 2025 through Sunday, May 18, 2025, as well as Q2 2025 quarter to date (4/1/2025 through 5/18/2025) and 2025 year to date (1/1/2025 through 5/18/2025). 0 searches were performed in violation of policy during the prior week, 0 during the current quarter, and 0 during the current year.

**Prior Week Count of Crimes** 

**Quarter to Date Count of Crimes** 

## **Year to Date Count of Crimes**



**Prior Week Count of Leads** 

**Quarter to Date Count of Leads** 

## **Year to Date Count of Leads**





## **Detroit Police Department**Weekly Report on Facial Recognition

Printed on Monday, May 19, 2025

Pursuant to Detroit Police Department Directive 307.5 - 5.1, below are the number of facial recognition requests that were fulfilled, the crimes that the facial recognition requests were attempting to solve, and the number of leads produced from the facial recognition software.

This report includes all requests made from Monday, May 12, 2025 through Sunday, May 18, 2025, as well as Q2 2025 quarter to date (4/1/2025 through 5/18/2025) and 2025 year to date (1/1/2025 through 5/18/2025). 0 searches were performed in violation of policy during the prior week, 0 during the current quarter, and 0 during the current year.

| Prior Week Race of Probe Photo   | Quarter to Date Race of Probe Ph