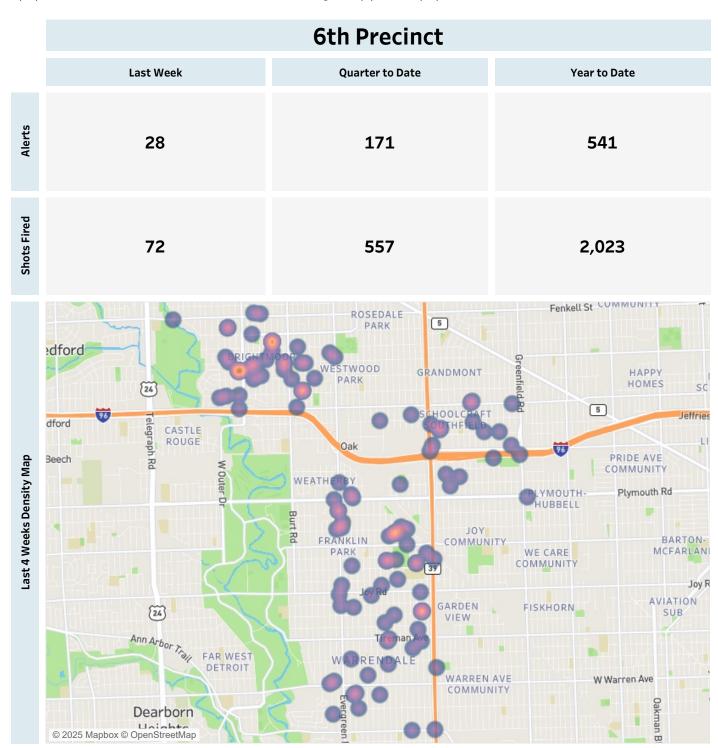

e classifed as Single Gunfire, Multiple Gunshots or Probable Gunfires. The last week counts consists of all the events occurring from 1/1/2025 to 5/11/2025. The quarter to date consists of all the events occurring from 1/1/2025 to 5/11/2025. The Year to Date counts consists of all events occurring from 1/1/2025 to 5/11/2025.

## **5th Precinct Last Week Quarter to Date** Year to Date Alerts 21 79 253 **Shots Fired** 39 198 928 DENBY YORKSHIRE WOODS Country Club of Detroit CORNERSTON OUTER DRIVE-HAYES Grosse Pointe Farms Last 4 Weeks Density Map CHANDLER PARK Charlevoix Ave Kercheval Ave FOX CREEK Mack Ave Grosse Pointe + Beaumont St Paul St Hospital RIVERBEND Grosse Pointe Park © 2025 Mapbox © OpenStreetMap

### **Weekly Report on ShotSpotter Activity**

Report Date: Monday, May 12, 2025



#### **Weekly Report on ShotSpotter Activity**

Report Date: Monday, May 12, 2025



### **Weekly Report on ShotSpotter Activity**

Report Date: Monday, May 12, 2025

This report includes all the ShotSpotter events that are classifed as Single Gunfire, Multiple Gunshots or Probable Gunfires. The last week counts consists of all the events occurring from 1/1/2025 to 5/11/2025. The quarter to date consists of all the events occurring from 1/1/2025 to 5/11/2025. The Year to Date counts consists of all events occurring from 1/1/2025 to 5/11/2025.

#### 9th Precinct **Last Week Quarter to Date** Year to Date Alerts 92 426 1,455 **Shots Fired** 299 1,186 5,368 E 8 Mile Rd Baseline 102 102 VOOD Rossini Dr St. John Providence Hospital St NWC Harper Woo Last 4 Weeks Density Map RANT MOR RIDGE EDE