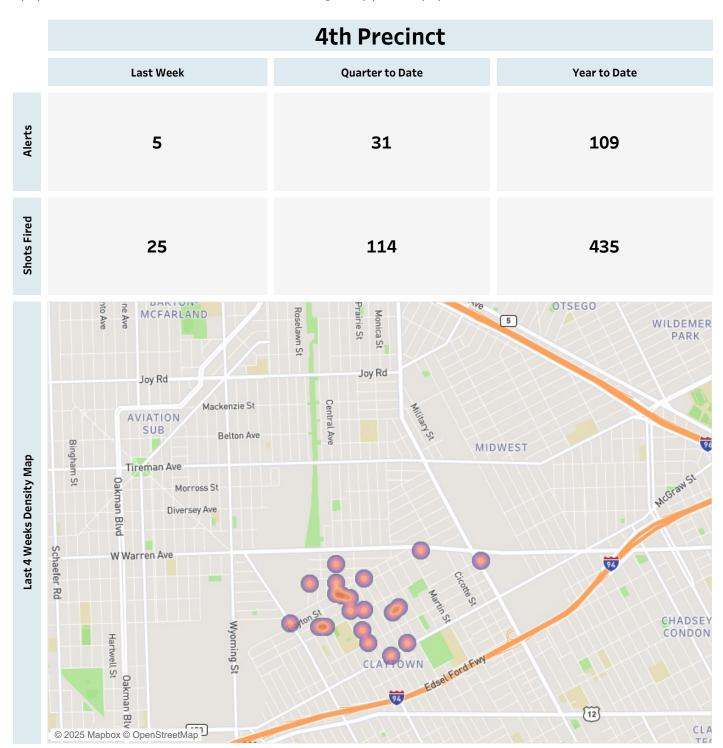

#### **Weekly Report on ShotSpotter Activity**

Report Date: Monday, May 12, 2025



## Weekly Report on ShotSpotter Activity

Report Date: Monday, May 12, 2025



### **Weekly Report on ShotSpotter Activity**

Report Date: Monday, May 12, 2025

This report includes all the ShotSpotter events that are classifed as Single Gunfire, Multiple Gunshots or Probable Gunfires. The last week counts consists of all the events occurring from 1/1/2025 to 5/11/2025. The quarter to date consists of all the events occurring from 1/1/2025 to 5/11/2025. The Year to Date counts consists of all events occurring from 1/1/2025 to 5/11/2025.

## **5th Precinct Last Week Quarter to Date** Year to Date Alerts 21 79 253 **Shots Fired** 39 198 928 DENBY YORKSHIRE WOODS Country Club of Detroit CORNERSTON OUTER DRIVE-HAYES Grosse Pointe Farms Last 4 Weeks Density Map CHANDLER PARK Charlevoix Ave Kercheval Ave FOX CREEK Mack Ave Grosse Pointe + Beaumont St Paul St Hospital RIV