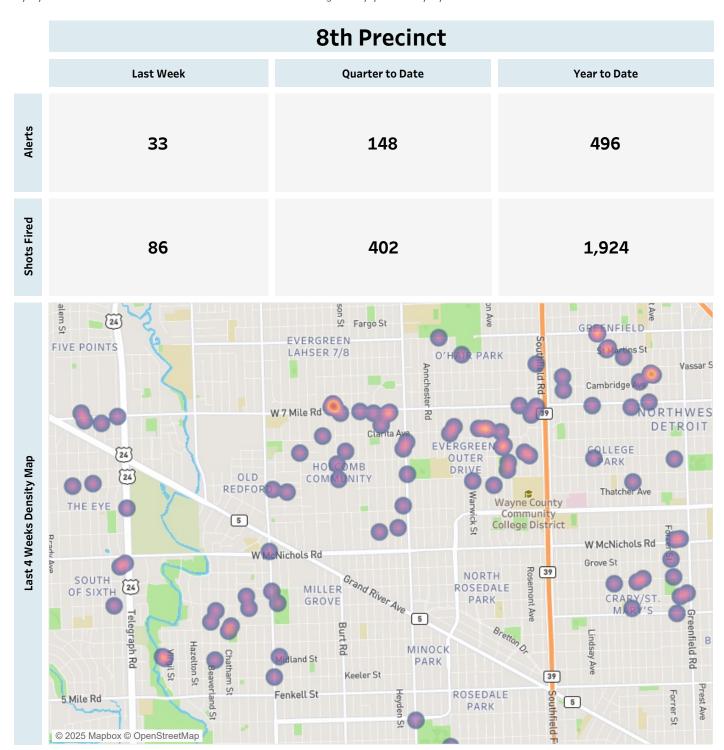

counts consists of all the events occurring from 1/1/2025 to 5/11/2025. The quarter to date consists of all the events occurring from 1/1/2025 to 5/11/2025. The Year to Date counts consists of all events occurring from 1/1/2025 to 5/11/2025.

## **5th Precinct Last Week Quarter to Date** Year to Date Alerts 21 79 253 **Shots Fired** 39 198 928 DENBY YORKSHIRE WOODS Country Club of Detroit CORNERSTON OUTER DRIVE-HAYES Grosse Pointe Farms Last 4 Weeks Density Map CHANDLER PARK Charlevoix Ave Kercheval Ave FOX CREEK Mack Ave Grosse Pointe + Beaumont St Paul St Hospital RIVERBEND Grosse Pointe Park © 2025 Mapbox © OpenStreetMap

### **Weekly Report on ShotSpotter Activity**

Report Date: Monday, May 12, 2025



#### **Weekly Report on ShotSpotter Activity**

Report Date: Monday, May 12, 2025



### **Weekly Report on ShotSpotter Activity**

Report Date: Monday, May 12, 2025

This report includes all the ShotSpotter events that are classifed as Single Gunfire, Multiple Gunshots or Probable Gunfires. The last week counts consists of all the events occurring from 1/1/2025 to 5/11/2025. The quarter to date consists of all the events occurring from 1/1/2025 to 5/11/2025. The Year to Date counts consists of all events occurring from 1/1/2025 to 5/11/2025.

#### 9th Precinct **Last Week Quarter to Date** Year to Date Alerts 92 426 1,455 **Shots Fired** 299 1,186 5,368 E 8 Mile Rd Baseline 102 102 VOOD Rossini Dr St. John Providence Hospital St NWC Harper Woo Last 4 Weeks Density Map RANT MOR RIDGE EDEN CORNERSTONI VILLAGE AIRPORT SUB EWarren A E Outer Dr EAST ENGLISH VILLAGE CITY AIRP