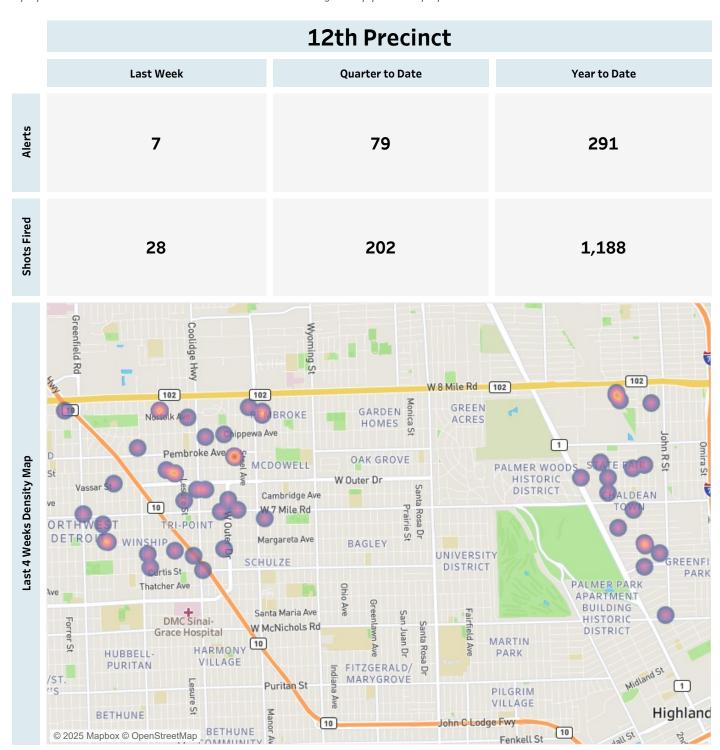

*Last Week Quarter to Date** Year to Date Alerts **17** 121 326 **Shots Fired** 23 257 1,535 102 102 #1 Motown ney Island Kwong Tung Inn Goddard St ronka St Dean St Exeter St ateway Binder BUTLER ketplace Derby St 1 E Outer Dr NOLAN W State Fair Ralston St Fernhill St PERSHING Wexford St Danbury St Last 4 Weeks Density Map DDS Emery St Carmel St Derby St Emery St CONANT 1 GARDENS CHALDEAN TOWN Julian's E Robinwood St Coney Island HAWTHORNE Hildale St E W Golden Gate Grixdale Ave W Grixdale Ave Stockton St GRIXDALE Palmer Park E Nevada St FARMS GREENFIELD Minnesota St PARK Minne Madeira Ave Cameron St Wanda St PALMER PARK Rd Nanc APARTMENT BUILDING chols Rd 1 HISTORIC Jazz Café © 2025 Mapbox © OpenStreetMap

#### **Weekly Report on ShotSpotter Activity**

Report Date: Monday, May 12, 2025