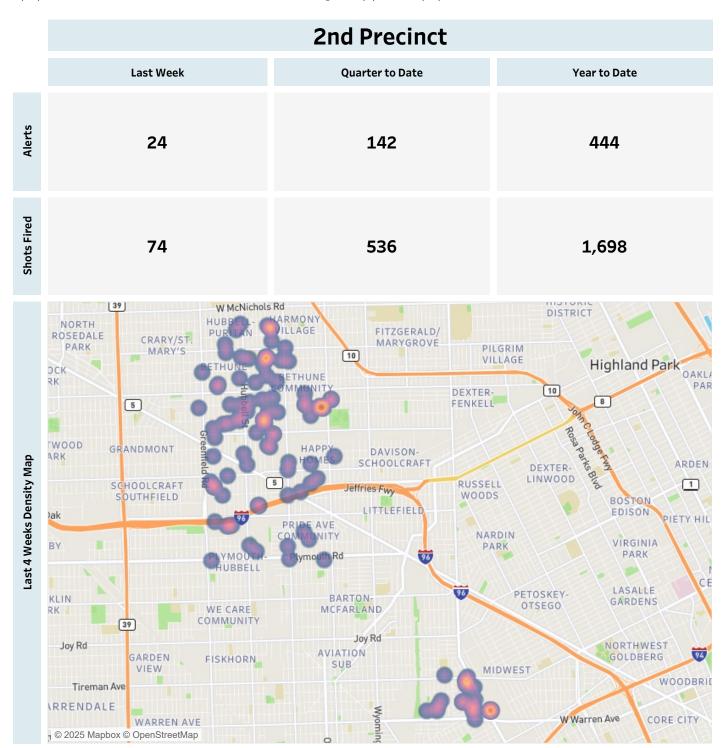

#### **Weekly Report on ShotSpotter Activity**

Report Date: Monday, May 12, 2025



## Weekly Report on ShotSpotter Activity

Report Date: Monday, May 12, 2025



### **Weekly Report on ShotSpotter Activity**

Report Date: Monday, May 12, 2025

This report includes all the ShotSpotter events that are classifed as Single Gunfire, Multiple Gunshots or Probable Gunfires. The last week counts consists of all the events occurring from 1/1/2025 to 5/11/2025. The quarter to date consists of all the events occurring from 1/1/2025 to 5/11/2025. The Year to Date counts consists of all events occurring from 1/1/2025 to 5/11/2025.

## **5th Precinct Last Week Quarter to Date** Year to Date Alerts 21 79 253 **Shots Fired** 39 198 928 DENBY YORKSHIRE WOODS Country Club of Detroit CORNERSTON OUTER DRIVE-HAYES Grosse Pointe Farms Last 4 Weeks Density Map CHANDLER PARK Charlevoix Ave Ke