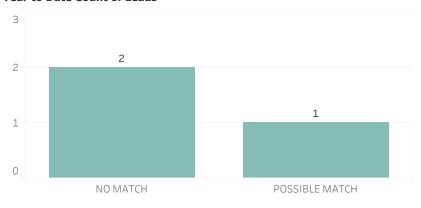

## **Year to Date Count of Crimes**

**Prior Week Count of Leads** 

**Quarter to Date Count of Leads** 