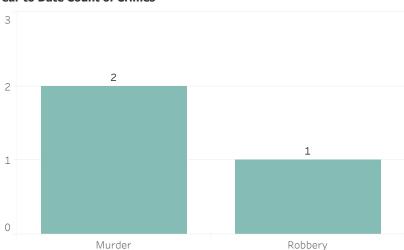

## **Year to Date Count of Crimes**

**Prior Week Count of Leads** 

**Quarter to Date Count of Leads** 