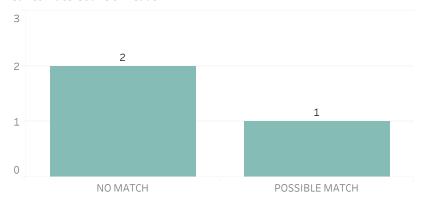

irective 307.5 - 5.1, below are the number of facial recognition requests that were fulfilled, the crimes that the facial recognition requests were attempting to solve, and the number of leads produced from the facial recognition software.

This report includes all requests made from Monday, April 28, 2025 through Sunday, May 4, 2025, as well as Q2 2025 quarter to date (4/1/2025 through 5/4/2025) and 2025 year to date (1/1/2025 through 5/4/2025). O searches were performed in violation of policy during the prior week, 0 during the current quarter, and 0 during the current year.

**Prior Week Count of Crimes** 

**Quarter to Date Count of Crimes** 

## **Year to Date Count of Crimes**



**Prior Week Count of Leads** 

**Quarter to Date Count of Leads** 

## **Year to Date Count of Leads**





## **Detroit Police Department**Weekly Report on Facial Recognition

Printed on Monday, May 5, 2025

Pursuant to Detroit Police Department Directive 307.5 - 5.1, below are the number of facial recognition requests that were fulfilled, the crimes that the facial recognition requests were attempting to solve, and the number of leads produced from the facial recognition software.

This report includes all requests made from Monday, April 28, 2025 through Sunday, May 4, 2025, as well as Q2 2025 quarter to date (4/1/2025 through 5/4/2025) and 2025 year to date (1/1/2025 through 5/4/2025). O searches were performed in violation of policy during the prior week, 0 during the current quarter, and 0 during the current year.

**Prior Week Race of Probe Photo Quarter to Date Race of Probe Photo Ye