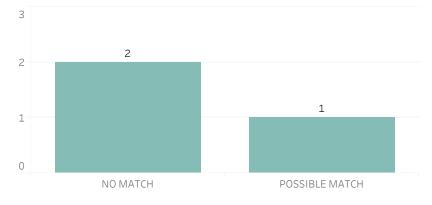

Directive 307.5 - 5.1, below are the number of facial recognition requests that were fulfilled, the crimes that the facial recognition requests were attempting to solve, and the number of leads produced from the facial recognition software.

This report includes all requests made from Monday, March 31, 2025 through Sunday, April 6, 2025, as well as Q2 2025 quarter to date (4/1/2025 through 4/6/2025) and 2025 year to date (1/1/2025 through 4/6/2025). 0 searches were performed in violation of policy during the prior week, 0 during the current quarter, and 0 during the current year.

**Prior Week Count of Crimes** 

**Quarter to Date Count of Crimes** 

### Year to Date Count of Crimes



### **Prior Week Count of Leads**

**Quarter to Date Count of Leads** 

### Year to Date Count of Leads





# **Detroit Police Department** Weekly Report on Facial Recognition

## Printed on Monday, April 7, 2025

Pursuant to Detroit Police Department Directive 307.5 - 5.1, below are the number of facial recognition requests that were fulfilled, the crimes that the facial recognition requests were attempting to solve, and the number of leads produced from the facial recognition software.

This report includes all requests made from Monday, March 31, 2025 through Sunday, April 6, 2025, as well as Q2 2025 quarter to date (4/1/2025 through 4/6/2025) and 2025 year to date (1/1/2025 through 4/6/2025). 0 searches were performed in violation of policy during the prior week, 0 during the current quarter, and 0 during the current year.



Prior Week Source of Probe Photo

**Quarter to Date Source of