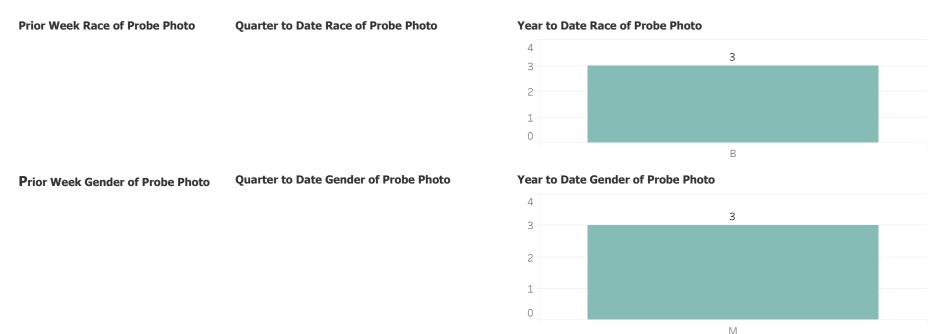

Prior Week Source of Probe Photo

**Quarter to Date Source of Probe Photo** 

### Year to Date Source of Probe Photo