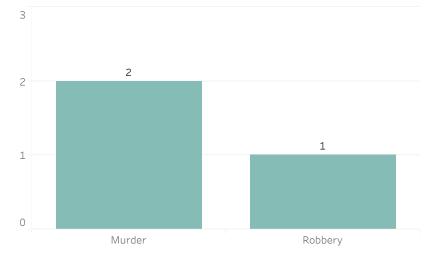

y Report on Facial Recognition

## Printed on Monday, April 7, 2025

Pursuant to Detroit Police Department Directive 307.5 - 5.1, below are the number of facial recognition requests that were fulfilled, the crimes that the facial recognition requests were attempting to solve, and the number of leads produced from the facial recognition software.

This report includes all requests made from Monday, March 31, 2025 through Sunday, April 6, 2025, as well as Q2 2025 quarter to date (4/1/2025 through 4/6/2025) and 2025 year to date (1/1/2025 through 4/6/2025). 0 searches were performed in violation of policy during the prior week, 0 during the current quarter, and 0 during the current year.

**Prior Week Count of Crimes** 

**Quarter to Date Count of Crimes** 

### Year to Date Count of Crimes



### **Prior Week Count of Leads**

**Quarter to Date Count of Leads** 

### Year to Date Count of Leads





# **Detroit Police Department** Weekly Report on Facial Recognition

## Printed on Monday, April 7, 2025

Pursuant to Detroit Police Department Directive 307.5 - 5.1, below are the number of facial recognition requests that were fulfilled, the crimes that the facial recognition requests were attempting to solve, and the number of leads produced from the facial recognition software.

This report includes all requests made from Monday, March 31, 2025 through Sunday, April 6, 2025, as well as Q2 2025 quarter to date (4/1/2025 through 4/6/2025) and 2025 year to date (1/1/2025 through 4/6/2025). 0 searches were performed in violation of policy during the prior week, 0 during the curren