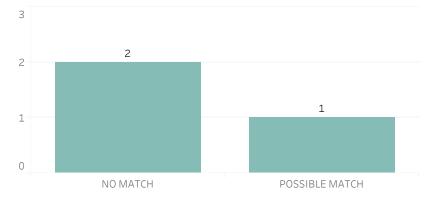

Directive 307.5 - 5.1, below are the number of facial recognition requests that were fulfilled, the crimes that the facial recognition requests were attempting to solve, and the number of leads produced from the facial recognition software.

This report includes all requests made from Monday, April 21, 2025 through Sunday, April 27, 2025, as well as Q2 2025 quarter to date (4/1/2025 through 4/27/2025) and 2025 year to date (1/1/2025 through 4/27/2025). 0 searches were performed in violation of policy during the prior week, 0 during the current quarter, and 0 during the current year.

**Prior Week Count of Crimes** 

**Quarter to Date Count of Crimes** 

# Year to Date Count of Crimes



#### **Prior Week Count of Leads**

**Quarter to Date Count of Leads** 

# Year to Date Count of Leads





# **Detroit Police Department** Weekly Report on Facial Recognition

## Printed on Monday, April 28, 2025

Pursuant to Detroit Police Department Directive 307.5 - 5.1, below are the number of facial recognition requests that were fulfilled, the crimes that the facial recognition requests were attempting to solve, and the number of leads produced from the facial recognition software.

This report includes all requests made from Monday, April 21, 2025 through Sunday, April 27, 2025, as well as Q2 2025 quarter to date (4/1/2025 through 4/27/2025) and 2025 year to date (1/1/2025 through 4/27/2025). 0 searches were performed in violation of policy during the prior week, 0 during the current quarter, and 0 during the current year.



Prior Week Source of Probe Photo

Quarter to Date Source o