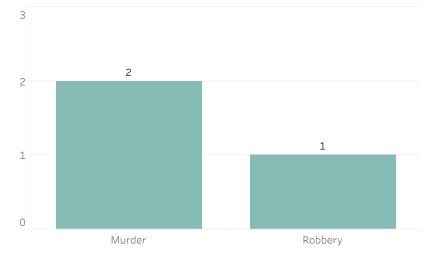

Report on Facial Recognition

## Printed on Monday, April 28, 2025

Pursuant to Detroit Police Department Directive 307.5 - 5.1, below are the number of facial recognition requests that were fulfilled, the crimes that the facial recognition requests were attempting to solve, and the number of leads produced from the facial recognition software.

This report includes all requests made from Monday, April 21, 2025 through Sunday, April 27, 2025, as well as Q2 2025 quarter to date (4/1/2025 through 4/27/2025) and 2025 year to date (1/1/2025 through 4/27/2025). 0 searches were performed in violation of policy during the prior week, 0 during the current quarter, and 0 during the current year.

**Prior Week Count of Crimes** 

**Quarter to Date Count of Crimes** 

# Year to Date Count of Crimes



#### **Prior Week Count of Leads**

**Quarter to Date Count of Leads** 

# Year to Date Count of Leads





# **Detroit Police Department** Weekly Report on Facial Recognition

## Printed on Monday, April 28, 2025

Pursuant to Detroit Police Department Directive 307.5 - 5.1, below are the number of facial recognition requests that were fulfilled, the crimes that the facial recognition requests were attempting to solve, and the number of leads produced from the facial recognition software.

This report includes all requests made from Monday, April 21, 2025 through Sunday, April 27, 2025, as well as Q2 2025 quarter to date (4/1/2025 through 4/27/2025) and 2025 year to date (1/1/2025 through 4/27/2025). 0 searches were performed in violation of policy during the prior week, 0 during the cur