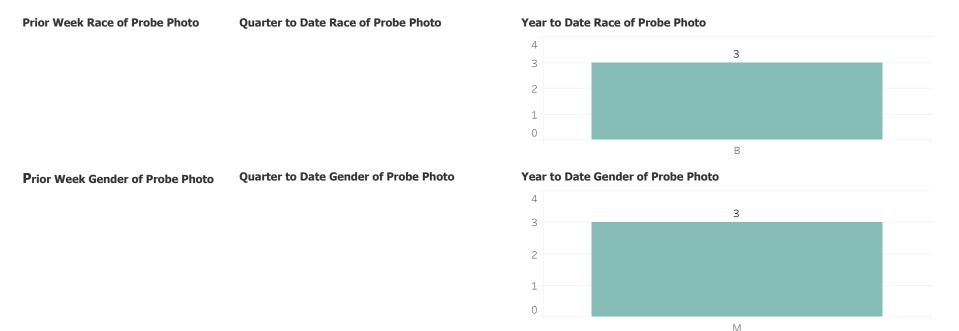

Prior Week Source of Probe Photo

Quarter to Date Source of Probe Photo

### Year to Date Source of Probe Photo