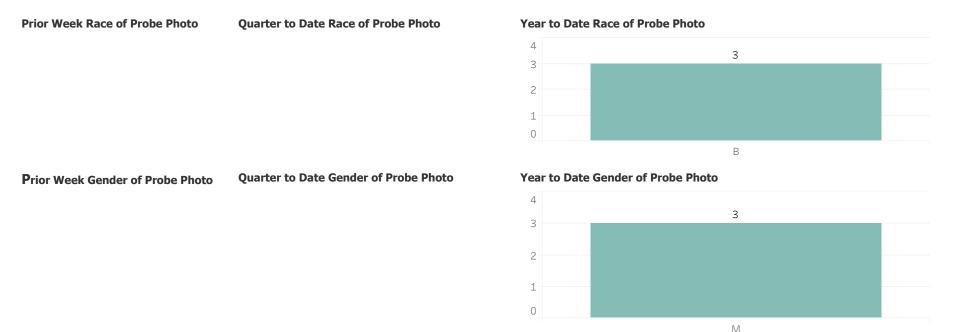

Prior Week Source of Probe Photo

**Quarter to Date Source of Probe Photo** 

#### Year to Date Source of Probe Photo