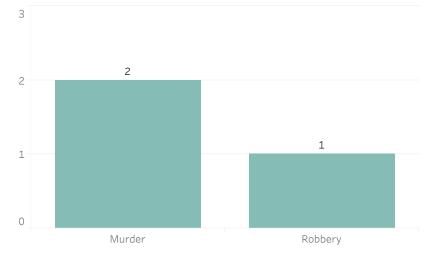

ort on Facial Recognition

### Printed on Monday, April 21, 2025

Pursuant to Detroit Police Department Directive 307.5 - 5.1, below are the number of facial recognition requests that were fulfilled, the crimes that the facial recognition requests were attempting to solve, and the number of leads produced from the facial recognition software.

This report includes all requests made from Monday, April 14, 2025 through Sunday, April 20, 2025, as well as Q2 2025 quarter to date (4/1/2025 through 4/20/2025) and 2025 year to date (1/1/2025 through 4/20/2025). 0 searches were performed in violation of policy during the prior week, 0 during the current quarter, and 0 during the current year.

**Prior Week Count of Crimes** 

**Quarter to Date Count of Crimes** 

### Year to Date Count of Crimes



#### **Prior Week Count of Leads**

**Quarter to Date Count of Leads** 

### Year to Date Count of Leads





# **Detroit Police Department** Weekly Report on Facial Recognition

#### Printed on Monday, April 21, 2025

Pursuant to Detroit Police Department Directive 307.5 - 5.1, below are the number of facial recognition requests that were fulfilled, the crimes that the facial recognition requests were attempting to solve, and the number of leads produced from the facial recognition software.

This report includes all requests made from Monday, April 14, 2025 through Sunday, April 20, 2025, as well as Q2 2025 quarter to date (4/1/2025 through 4/20/2025) and 2025 year to date (1/1/2025 through 4/20/2025). 0 searches were performed in violation of policy during the prior week, 0 during the