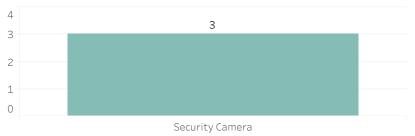

ognition

#### Printed on Monday, April 21, 2025

Pursuant to Detroit Police Department Directive 307.5 - 5.1, below are the number of facial recognition requests that were fulfilled, the crimes that the facial recognition requests were attempting to solve, and the number of leads produced from the facial recognition software.

This report includes all requests made from Monday, April 14, 2025 through Sunday, April 20, 2025, as well as Q2 2025 quarter to date (4/1/2025 through 4/20/2025) and 2025 year to date (1/1/2025 through 4/20/2025). 0 searches were performed in violation of policy during the prior week, 0 during the current quarter, and 0 during the current year.



Prior Week Source of Probe Photo

**Quarter to Date Source of Probe Photo** 

#### Year to Date Source of Probe Photo