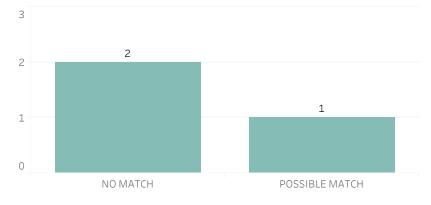

ctive 307.5 - 5.1, below are the number of facial recognition requests that were fulfilled, the crimes that the facial recognition requests were attempting to solve, and the number of leads produced from the facial recognition software.

This report includes all requests made from Monday, April 14, 2025 through Sunday, April 20, 2025, as well as Q2 2025 quarter to date (4/1/2025 through 4/20/2025) and 2025 year to date (1/1/2025 through 4/20/2025). 0 searches were performed in violation of policy during the prior week, 0 during the current quarter, and 0 during the current year.

**Prior Week Count of Crimes** 

**Quarter to Date Count of Crimes** 

### Year to Date Count of Crimes



#### **Prior Week Count of Leads**

**Quarter to Date Count of Leads** 

### Year to Date Count of Leads





# **Detroit Police Department** Weekly Report on Facial Recognition

#### Printed on Monday, April 21, 2025

Pursuant to Detroit Police Department Directive 307.5 - 5.1, below are the number of facial recognition requests that were fulfilled, the crimes that the facial recognition requests were attempting to solve, and the number of leads produced from the facial recognition software.

This report includes all requests made from Monday, April 14, 2025 through Sunday, April 20, 2025, as well as Q2 2025 quarter to date (4/1/2025 through 4/20/2025) and 2025 year to date (1/1/2025 through 4/20/2025). 0 searches were performed in violation of policy during the prior week, 0 during the current quarter, and 0 during the current year.



Prior Week Source of Probe Photo

**Quarter to Date Sour