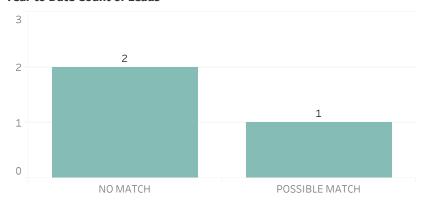

## **Year to Date Count of Crimes**

**Prior Week Count of Leads** 

**Quarter to Date Count of Leads** 