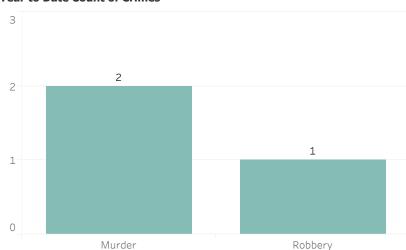

## **Year to Date Count of Crimes**

**Prior Week Count of Leads** 

**Quarter to Date Count of Leads** 