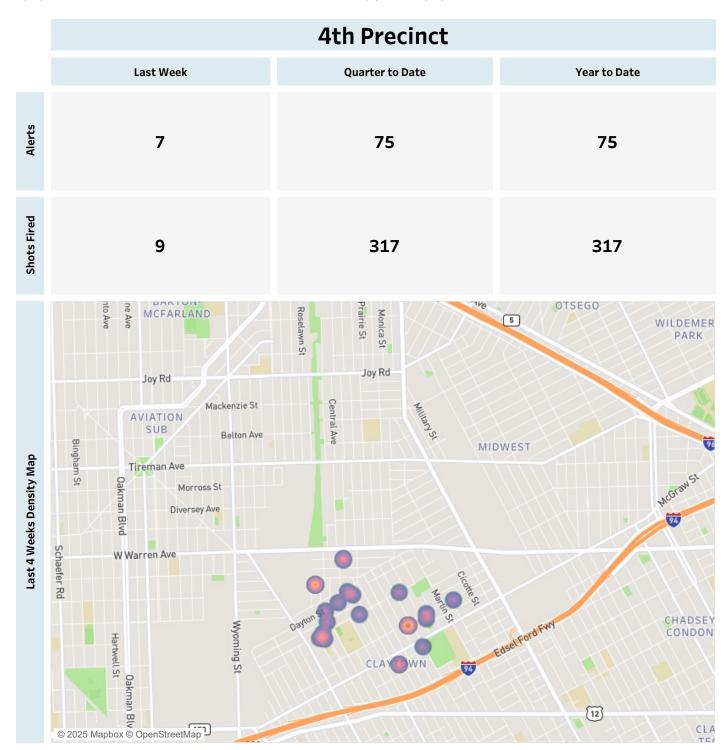

#### **Weekly Report on ShotSpotter Activity**

Report Date: Monday, March 31, 2025

This report includes all the ShotSpotter events that are classifed as Single Gunfire, Multiple Gunshots or Probable Gunfires. The last week counts consists of all the events occurring from 3/24/2025 to 3/30/2025. The quarter to date consists of all the events occurring from 1/1/2025 to 3/30/2025. The Year to Date counts consists of all events occurring from 1/1/2025 to 3/30/2025.

### Weekly Report on ShotSpotter Activity

Report Date: Monday, March 31, 2025

This report includes all the ShotSpotter events that are classifed as Single Gunfire, Multiple Gunshots or Probable Gunfires. The last week counts consists of all the events occurring from 3/24/2025 to 3/30/2025. The quarter to date consists of all the events occurring from 1/1/2025 to 3/30/2025. The Year to Date counts consists of all events occurring from 1/1/2025 to 3/30/2025.

### **Weekly Report on ShotSpotter Activity**

Report Date: Monday, March 31, 2025

This report includes all the ShotSpotter events that are classifed as Single Gunfire, Multiple Gunshots or Probable Gunfires. The last week counts consists of all the events occurring from 3/24/2025 to 3/30/2025. The quarter to date consists of all the events occurring from 1/1/2025 to 3/30/2025. The Year to Date counts consists of all events occurring from 1/1/2025 to 3/30/2025.