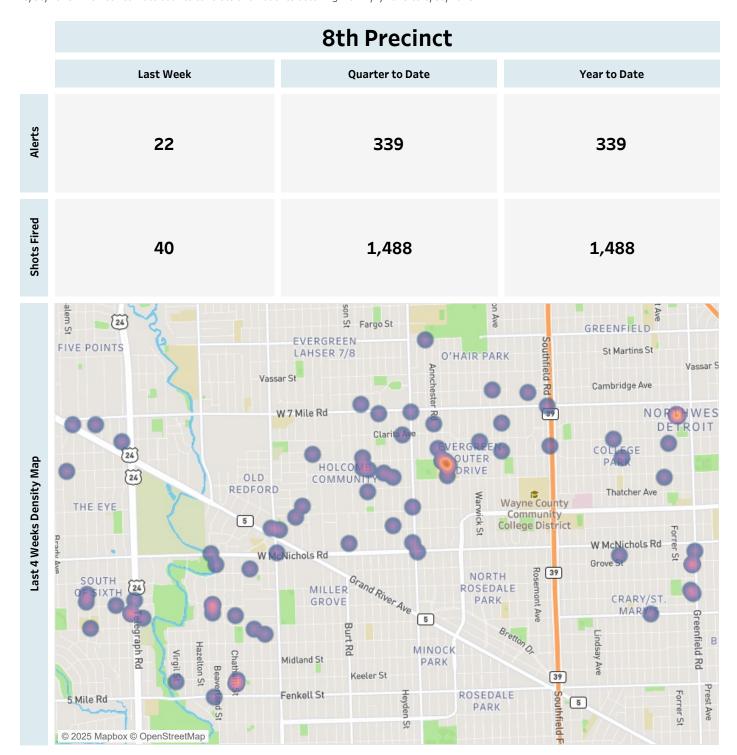

#### **Weekly Report on ShotSpotter Activity**

Report Date: Monday, March 31, 2025

This report includes all the ShotSpotter events that are classifed as Single Gunfire, Multiple Gunshots or Probable Gunfires. The last week counts consists of all the events occurring from 3/24/2025 to 3/30/2025. The quarter to date consists of all the events occurring from 1/1/2025 to 3/30/2025. The Year to Date counts consists of all events occurring from 1/1/2025 to 3/30/2025.

### Weekly Report on ShotSpotter Activity

Report Date: Monday, March 31, 2025

This report includes all the ShotSpotter events that are classifed as Single Gunfire, Multiple Gunshots or Probable Gunfires. The last week counts consists of all the events occurring from 3/24/2025 to 3/30/2025. The quarter to date consists of all the events occurring from 1/1/2025 to 3/30/2025. The Year to Date counts consists of all events occurring from 1/1/2025 to 3/30/2025.

### **Weekly Report on ShotSpotter Activity**

Report Date: Monday, March 31, 2025

This report includes all the ShotSpotter events that are classifed as Single Gunfire, Multiple Gunshots or Probable Gunfires. The last week counts consists of all the events occurring from 3/24/2025 to 3/30/2025. The quarter to date consists of all the events occurring from 1/1/2025 to 3/30/2025. The Year to Date counts consists of all events occurring from 1/1/2025 to 3/30/2025.