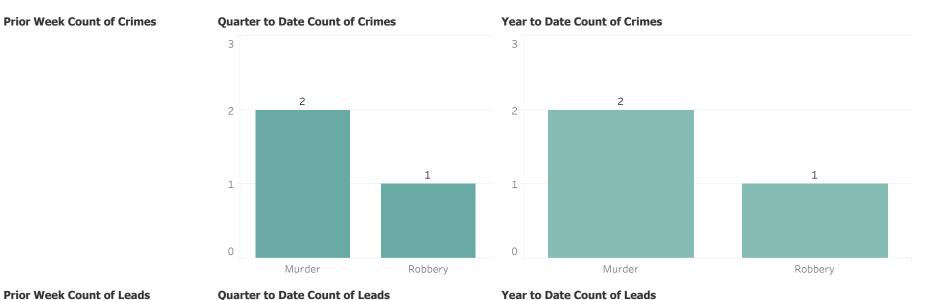

This report includes all requests made from Monday, March 24, 2025 through Sunday, March 30, 2025, as well as Q1 2025 quarter to date (1/1/2025 through 3/30/2025) and 2025 year to date (1/1/2025 through 3/30/2025). 0 searches were performed in violation of policy during the prior week, 0 during the current quarter, and 0 during the current year.