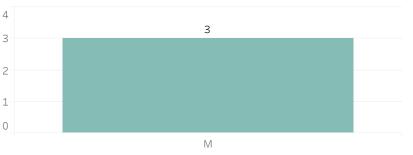

, 2025

Pursuant to Detroit Police Department Directive 307.5 - 5.1, below are the number of facial recognition requests that were fulfilled, the crimes that the facial recognition requests were attempting to solve, and the number of leads produced from the facial recognition software.

This report includes all requests made from Monday, March 24, 2025 through Sunday, March 30, 2025, as well as Q1 2025 quarter to date (1/1/2025 through 3/30/2025) and 2025 year to date (1/1/2025 through 3/30/2025). 0 searches were performed in violation of policy during the prior week, 0 during the current quarter, and 0 during the current year.

### **Prior Week Race of Probe Photo**



#### Year to Date Race of Probe Photo



# **P**rior Week Gender of Probe Photo



# Year to Date Gender of Probe Photo



#### Prior Week Source of Probe Photo



Security Camera

2

1

#### Year to Date Source of Probe Photo