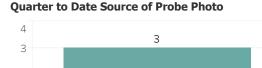

ment Directive 307.5 - 5.1, below are the number of facial recognition requests that were fulfilled, the crimes that the facial recognition requests were attempting to solve, and the number of leads produced from the facial recognition software.

This report includes all requests made from Monday, March 24, 2025 through Sunday, March 30, 2025, as well as Q1 2025 quarter to date (1/1/2025 through 3/30/2025) and 2025 year to date (1/1/2025 through 3/30/2025). 0 searches were performed in violation of policy during the prior week, 0 during the current quarter, and 0 during the current year.

### **Prior Week Race of Probe Photo**



#### Year to Date Race of Probe Photo



# **P**rior Week Gender of Probe Photo



# Year to Date Gender of Probe Photo



#### Prior Week Source of Probe Photo



Security Camera

2

1

#### Year to Date Source of Probe Photo