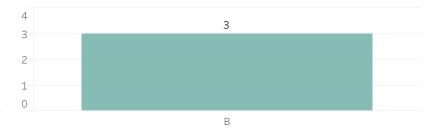

Department** Weekly Report on Facial Recognition

### Printed on Monday, March 31, 2025

Pursuant to Detroit Police Department Directive 307.5 - 5.1, below are the number of facial recognition requests that were fulfilled, the crimes that the facial recognition requests were attempting to solve, and the number of leads produced from the facial recognition software.

This report includes all requests made from Monday, March 24, 2025 through Sunday, March 30, 2025, as well as Q1 2025 quarter to date (1/1/2025 through 3/30/2025) and 2025 year to date (1/1/2025 through 3/30/2025). 0 searches were performed in violation of policy during the prior week, 0 during the current quarter, and 0 during the current year.

### **Prior Week Race of Probe Photo**



#### Year to Date Race of Probe Photo



# **P**rior Week Gender of Probe Photo



# Year to Date Gender of Probe Photo



#### Prior Week Source of Probe Photo



Security Camera

2

1

#### Year to Date Source of Probe Photo