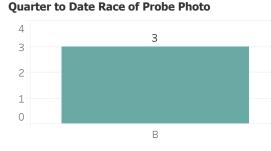

ek Count of Leads





# **Detroit Police Department** Weekly Report on Facial Recognition

### Printed on Monday, March 31, 2025

Pursuant to Detroit Police Department Directive 307.5 - 5.1, below are the number of facial recognition requests that were fulfilled, the crimes that the facial recognition requests were attempting to solve, and the number of leads produced from the facial recognition software.

This report includes all requests made from Monday, March 24, 2025 through Sunday, March 30, 2025, as well as Q1 2025 quarter to date (1/1/2025 through 3/30/2025) and 2025 year to date (1/1/2025 through 3/30/2025). 0 searches were performed in violation of policy during the prior week, 0 during the current quarter, and 0 during the current year.

### **Prior Week Race of Probe Photo**



#### Year to Date Race of Probe Photo



# **P**rior Week Gender of Probe Photo



# Year to Date Gender of Probe Photo



#### Prior Week Source of Probe Photo



Security Camera

2

1

#### Year to Date Source of Probe Photo