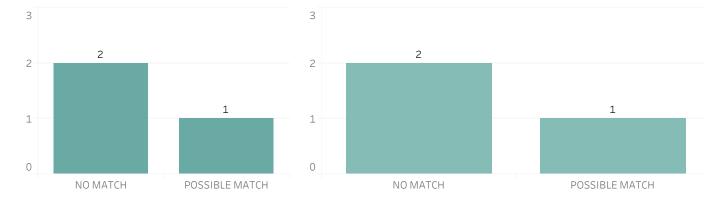

Prior Week Count of Leads

This report includes all requests made from Monday, March 24, 2025 through Sunday, March 30, 2025, as well as Q1 2025 quarter to date (1/1/2025 through 3/30/2025) and 2025 year to date (1/1/2025 through 3/30/2025). 0 searches were performed in violation of policy during the prior week, 0 during the current quarter, and 0 during the current year.