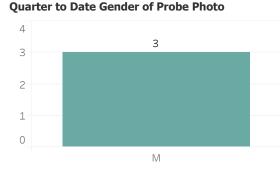

gnition

### Printed on Monday, March 31, 2025

Pursuant to Detroit Police Department Directive 307.5 - 5.1, below are the number of facial recognition requests that were fulfilled, the crimes that the facial recognition requests were attempting to solve, and the number of leads produced from the facial recognition software.

This report includes all requests made from Monday, March 24, 2025 through Sunday, March 30, 2025, as well as Q1 2025 quarter to date (1/1/2025 through 3/30/2025) and 2025 year to date (1/1/2025 through 3/30/2025). 0 searches were performed in violation of policy during the prior week, 0 during the current quarter, and 0 during the current year.

### **Prior Week Race of Probe Photo**



#### Year to Date Race of Probe Photo



# **P**rior Week Gender of Probe Photo



# Year to Date Gender of Probe Photo



#### Prior Week Source of Probe Photo



Security Camera

2

1

#### Year to Date Source of Probe Photo