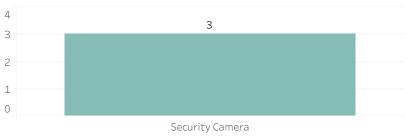

tion requests that were fulfilled, the crimes that the facial recognition requests were attempting to solve, and the number of leads produced from the facial recognition software.

This report includes all requests made from Monday, March 24, 2025 through Sunday, March 30, 2025, as well as Q1 2025 quarter to date (1/1/2025 through 3/30/2025) and 2025 year to date (1/1/2025 through 3/30/2025). 0 searches were performed in violation of policy during the prior week, 0 during the current quarter, and 0 during the current year.

### **Prior Week Race of Probe Photo**



#### Year to Date Race of Probe Photo



# **P**rior Week Gender of Probe Photo



# Year to Date Gender of Probe Photo



#### Prior Week Source of Probe Photo



Security Camera

2

1

#### Year to Date Source of Probe Photo