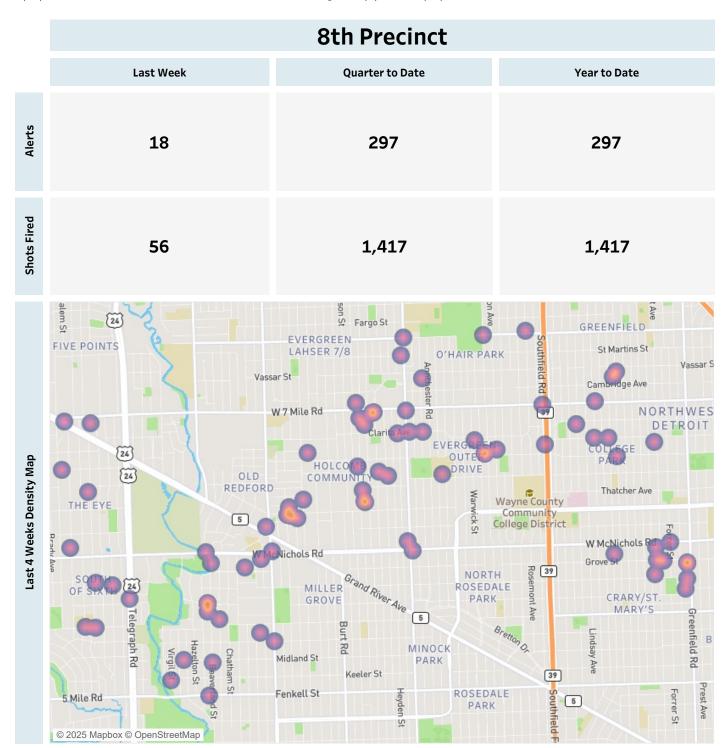

### **Weekly Report on ShotSpotter Activity**

Report Date: Monday, March 17, 2025

This report includes all the ShotSpotter events that are classifed as Single Gunfire, Multiple Gunshots or Probable Gunfires. The last week counts consists of all the events occurring from 3/10/2025 to 3/16/2025. The quarter to date consists of all the events occurring from 1/1/2025 to 3/16/2025. The Year to Date counts consists of all events occurring from 1/1/2025 to 3/16/2025.