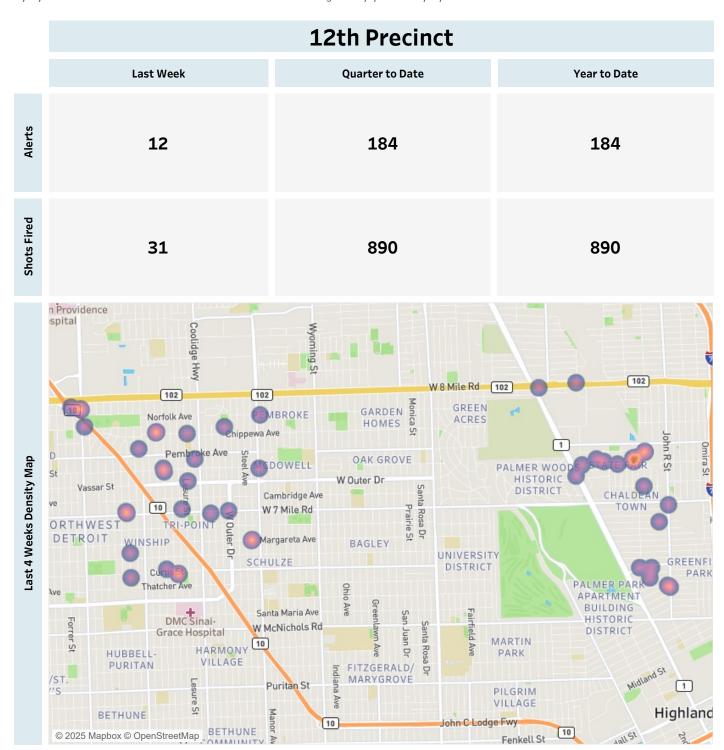

### **Weekly Report on ShotSpotter Activity**

Report Date: Monday, March 17, 2025

This report includes all the ShotSpotter events that are classifed as Single Gunfire, Multiple Gunshots or Probable Gunfires. The last week counts consists of all the events occurring from 3/10/2025 to 3/16/2025. The quarter to date consists of all the events occurring from 1/1/2025 to 3/16/2025. The Year to Date counts consists of all events occurring from 1/1/2025 to 3/16/2025.