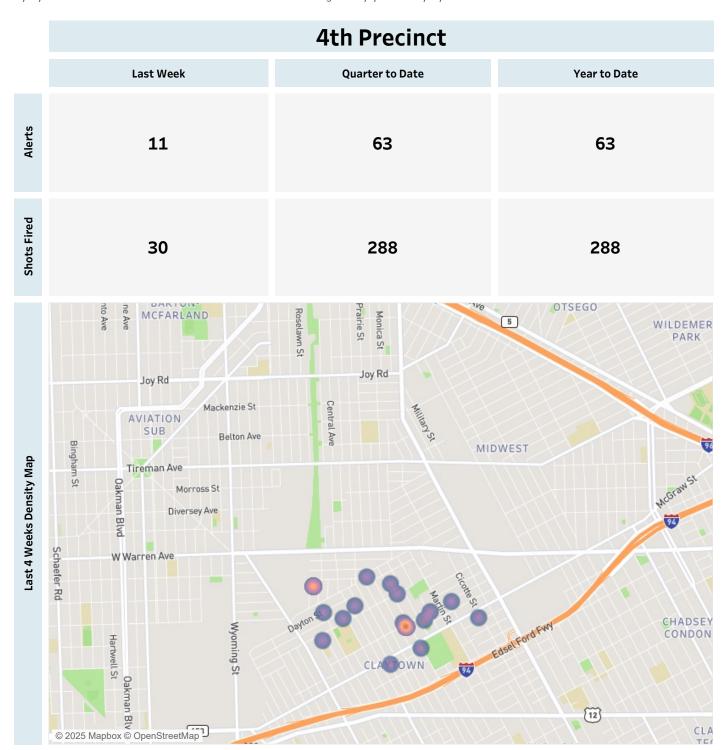

### **Weekly Report on ShotSpotter Activity**

Report Date: Monday, March 17, 2025

This report includes all the ShotSpotter events that are classifed as Single Gunfire, Multiple Gunshots or Probable Gunfires. The last week counts consists of all the events occurring from 3/10/2025 to 3/16/2025. The quarter to date consists of all the events occurring from 1/1/2025 to 3/16/2025. The Year to Date counts consists of all events occurring from 1/1/2025 to 3/16/2025.