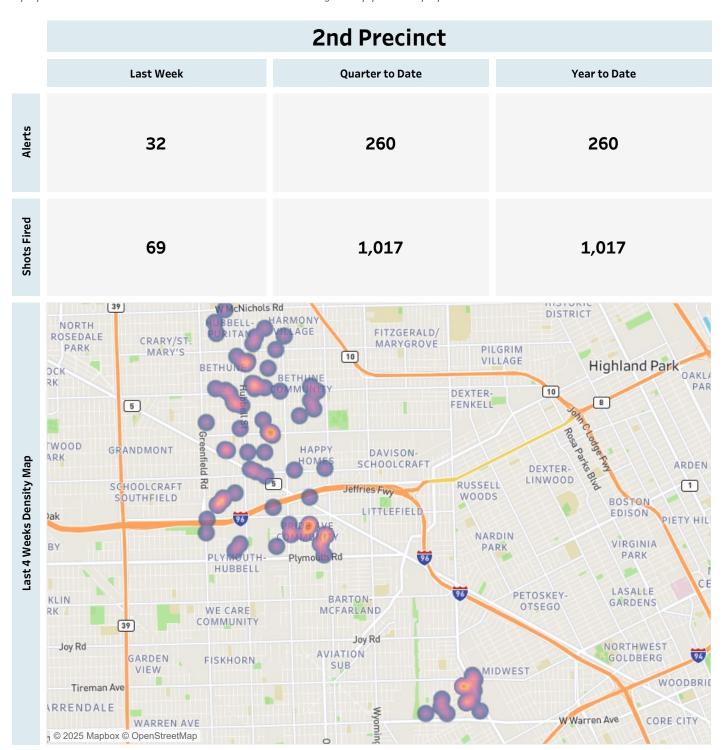

### **Weekly Report on ShotSpotter Activity**

Report Date: Monday, March 17, 2025

This report includes all the ShotSpotter events that are classifed as Single Gunfire, Multiple Gunshots or Probable Gunfires. The last week counts consists of all the events occurring from 3/10/2025 to 3/16/2025. The quarter to date consists of all the events occurring from 1/1/2025 to 3/16/2025. The Year to Date counts consists of all events occurring from 1/1/2025 to 3/16/2025.