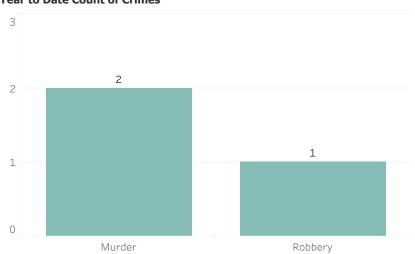

tion

Printed on Monday, March 17, 2025

Pursuant to Detroit Police Department Directive 307.5 - 5.1, below are the number of facial recognition requests that were fulfilled, the crimes that the facial recognition requests were attempting to solve, and the number of leads produced from the facial recognition software.

This report includes all requests made from Monday, March 10, 2025 through Sunday, March 16, 2025, as well as Q1 2025 quarter to date (1/1/2025 through 3/16/2025) and 2025 year to date (1/1/2025 through 3/16/2025). 0 searches were performed in violation of policy during the prior week, 0 during the current quarter, and 0 during the current year.

### **Prior Week Count of Crimes**

# Quarter to Date Count of Crimes 2 1 1 Murder Robbery

### **Year to Date Count of Crimes**



### **Prior Week Count of Leads**



### Year to Date Count of Leads





# **Detroit Police Department**Weekly Report on Facial Recognition

Printed on Monday, March 17, 2025

Pursuant to Detroit Police Department Directive 307.5 - 5.1, below are the number of facial recognition requests that were fulfilled, the crimes that the facial recognition requests were attempting to solve, and the number of leads produced from the facial recognition software.

This report includes all requests made from Monday, March 10, 2025 through Sunday, March 16, 2025, as well as Q1 2025 quarter to date (1/1/2025 through 3/16/2025) and 2025 year to date (1/1/2025 through 3/16/2025). 0 searches were performed in violation of policy during the prior week, 0 during the current quarter, and 0 during the current