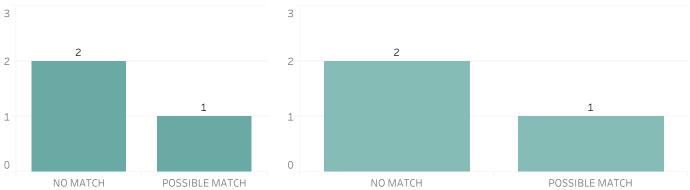

rtment Directive 307.5 - 5.1, below are the number of facial recognition requests that were fulfilled, the crimes that the facial recognition requests were attempting to solve, and the number of leads produced from the facial recognition software.

This report includes all requests made from Monday, March 10, 2025 through Sunday, March 16, 2025, as well as Q1 2025 quarter to date (1/1/2025 through 3/16/2025) and 2025 year to date (1/1/2025 through 3/16/2025). 0 searches were performed in violation of policy during the prior week, 0 during the current quarter, and 0 during the current year.

### **Prior Week Count of Crimes**

# Quarter to Date Count of Crimes 2 1 1 Murder Robbery

### **Year to Date Count of Crimes**



### **Prior Week Count of Leads**



### Year to Date Count of Leads





# **Detroit Police Department**Weekly Report on Facial Recognition

Printed on Monday, March 17, 2025

Pursuant to Detroit Police Department Directive 307.5 - 5.1, below are the number of facial recognition requests that were fulfilled, the crimes that the facial recognition requests were attempting to solve, and the number of leads produced from the facial recognition software.

This report includes all requests made from Monday, March 10, 2025 through Sunday, March 16, 2025, as well as Q1 2025 quarter to date (1/1/2025 through 3/16/2025) and 2025 year to date (1/1/2025 through 3/16/2025). 0 searches were performed in violation of policy during the prior week, 0 during the current quarter, and 0 during the current year.

## **Prior Week Race of Probe Photo Quarter to Date Race of Prob