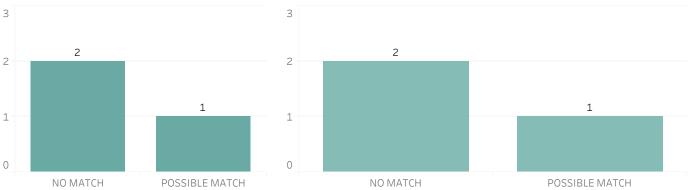

rective 307.5 - 5.1, below are the number of facial recognition requests that were fulfilled, the crimes that the facial recognition requests were attempting to solve, and the number of leads produced from the facial recognition software.

This report includes all requests made from Monday, March 3, 2025 through Sunday, March 9, 2025, as well as Q1 2025 quarter to date (1/1/2025 through 3/9/2025) and 2025 year to date (1/1/2025 through 3/9/2025). 0 searches were performed in violation of policy during the prior week, 0 during the current quarter, and 0 during the current year.

#### **Prior Week Count of Crimes**

## **Quarter to Date Count of Crimes** 3 1 0 Murder Robbery

#### **Year to Date Count of Crimes**



#### **Prior Week Count of Leads**



#### **Year to Date Count of Leads**





# **Detroit Police Department**Weekly Report on Facial Recognition

Printed on Monday, March 10, 2025

Pursuant to Detroit Police Department Directive 307.5 - 5.1, below are the number of facial recognition requests that were fulfilled, the crimes that the facial recognition requests were attempting to solve, and the number of leads produced from the facial recognition software.

This report includes all requests made from Monday, March 3, 2025 through Sunday, March 9, 2025, as well as Q1 2025 quarter to date (1/1/2025) through 3/9/2025 and 2025 year to date (1/1/2025) through 3/9/2025. O searches were performed in violation of policy during the prior week, 0 during the current quarter, and 0 during the current year.

## **Prior Week Race of Probe Photo Quarter to Date Race of Probe Ph