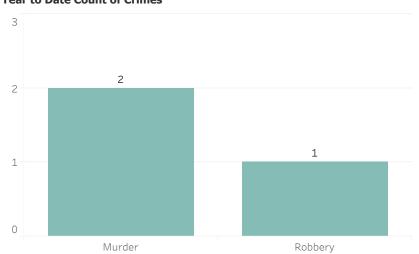

*

Printed on Monday, March 10, 2025

Pursuant to Detroit Police Department Directive 307.5 - 5.1, below are the number of facial recognition requests that were fulfilled, the crimes that the facial recognition requests were attempting to solve, and the number of leads produced from the facial recognition software.

This report includes all requests made from Monday, March 3, 2025 through Sunday, March 9, 2025, as well as Q1 2025 quarter to date (1/1/2025 through 3/9/2025) and 2025 year to date (1/1/2025 through 3/9/2025). 0 searches were performed in violation of policy during the prior week, 0 during the current quarter, and 0 during the current year.

#### **Prior Week Count of Crimes**

## **Quarter to Date Count of Crimes** 3 1 0 Murder Robbery

#### **Year to Date Count of Crimes**



#### **Prior Week Count of Leads**



#### **Year to Date Count of Leads**





# **Detroit Police Department**Weekly Report on Facial Recognition

Printed on Monday, March 10, 2025

Pursuant to Detroit Police Department Directive 307.5 - 5.1, below are the number of facial recognition requests that were fulfilled, the crimes that the facial recognition requests were attempting to solve, and the number of leads produced from the facial recognition software.

This report includes all requests made from Monday, March 3, 2025 through Sunday, March 9, 2025, as well as Q1 2025 quarter to date (1/1/2025) through 3/9/2025 and 2025 year to date (1/1/2025) through 3/9/2025. O searches were performed in violation of policy during the prior week, 0 during the current quarter, and 0 during the curre