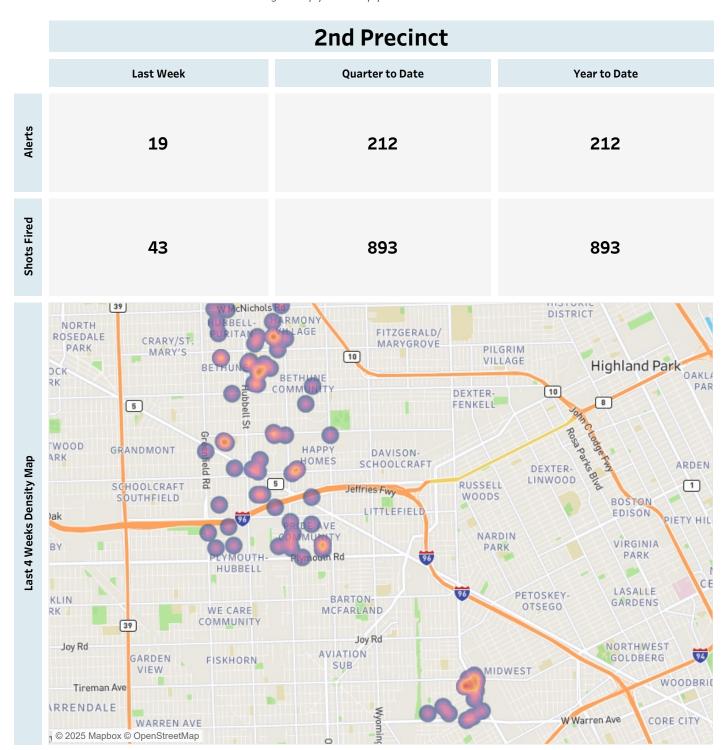

## Weekly Report on ShotSpotter Activity

Report Date: Monday, March 3, 2025



### Weekly Report on ShotSpotter Activity

Report Date: Monday, March 3, 2025



#### **Weekly Report on ShotSpotter Activity**

Report Date: Monday, March 3, 2025

This report includes all the ShotSpotter events that are classifed as Single Gunfire, Multiple Gunshots or Probable Gunfires. The last week counts consists of all the events occurring from 1/1/2025 to 3/2/2025. The quarter to date consists of all the events occurring from 1/1/2025 to 3/2/2025. The Year to Date counts consists of all events occurring from 1/1/2025 to 3/2/2025.

#### **5th Precinct Last Week Quarter to Date** Year to Date Alerts **17** 128 128 **Shots Fired** 602 602 70 St. John Hospital and Medical center YORKSHIRE WOODS CORNERSTONE VILLAGE OUTER DRIVE-Berkshire St HAYES Last 4 Weeks Density Map EWarren Ave Ev