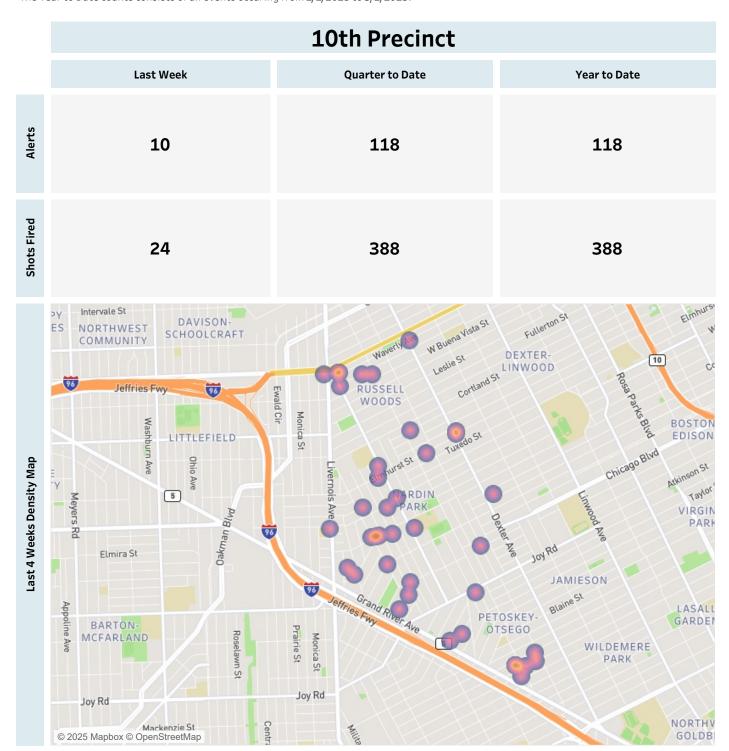

#### **Weekly Report on ShotSpotter Activity**

Report Date: Monday, March 3, 2025

This report includes all the ShotSpotter events that are classifed as Single Gunfire, Multiple Gunshots or Probable Gunfires. The last week counts consists of all the events occurring from 1/1/2025 to 3/2/2025. The quarter to date consists of all the events occurring from 1/1/2025 to 3/2/2025. The Year to Date counts consists of all events occurring from 1/1/2025 to 3/2/2025.

#### 9th Precinct **Last Week Quarter to Date** Year to Date Alerts 53 720 720 **Shots Fired** 126 3,284 3,284 102 102 E 8 Mile Rd 102 Baseline Carlisle 102 102 МОНІ CONNER REGE VOOD CREEK St. John Providence Hospital St NWC 97 Harper Woo Last 4 Weeks Density Map RANT MOF STEUB EDEN CORNERSTONI VILLAGE AIRPORT SUB EWarren A E Outer Dr EAST ENGLISH VILLAGE CITY ENDALE AIRPORT MORNINGSIDE CHANDLER © 2025 Mapbox © OpenStreetMap PARK