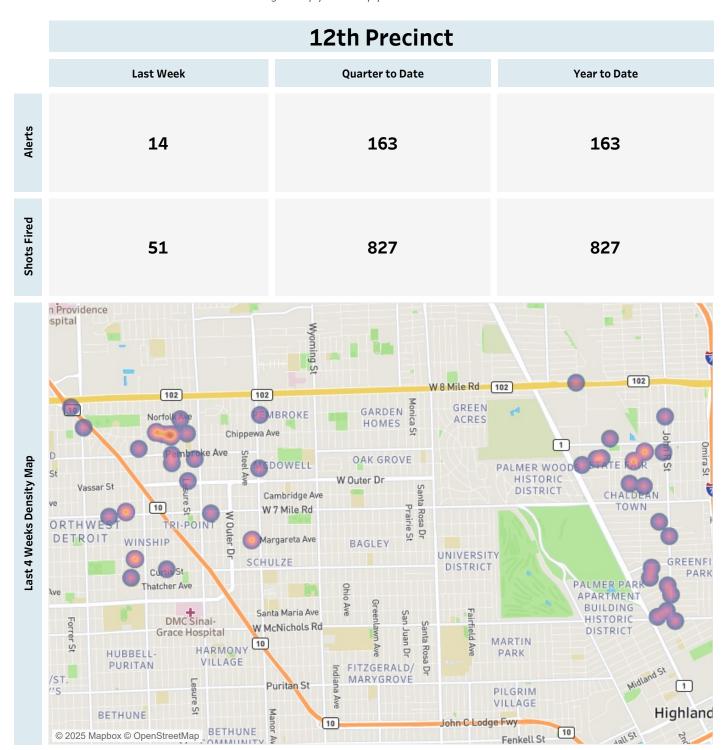

#### **Weekly Report on ShotSpotter Activity**

Report Date: Monday, March 3, 2025

This report includes all the ShotSpotter events that are classifed as Single Gunfire, Multiple Gunshots or Probable Gunfires. The last week counts consists of all the events occurring from 1/1/2025 to 3/2/2025. The quarter to date consists of all the events occurring from 1/1/2025 to 3/2/2025. The Year to Date counts consists of all events occurring from 1/1/2025 to 3/2/2025.

#### 11th Precinct **Last Week Quarter to Date** Year to Date Alerts 18 136 136 **Shots Fired** 44 1,053 1,053 102 Coney Island Kwong Tung Inn Motown Restaurant Hull St Coney Island Dean St Andover St (acama Binder Meijer BUTLER 1S Derby St Mackay St 1 E Outer Dr umpkin St NOLAN W State Fair Ralston St Fernhill St E Lantz St Wexford St PERSHING John R St STATE FAIR S Walter P Danbury St Last 4 Weeks Density Map DDS Emery St Carmel St Derby St Emery St CONANT 1 GARDENS E 7 Mile Rd CHALDEAN TOWN E Robinwood St Coney Island NORTHEAST HAWTHORNE S Hildale St E CENTRAL W Golden Gate PAR DISTRICT E Grixdale Ave W Grixdale Ave Stockton St GRIXDALE Palmer Park E Nevada St FARMS E Nevada St GREENFIELD Minnesota St PARK Minnesota Ave CADILLAC t Aubin St Madeira Ave Wanda St PALMER PARK Rd Nanc APARTMENT BUILDING McNichols Rd Mandee's [1] HISTORIC Jazz Café © 2025 Mapbox © OpenStreetMap