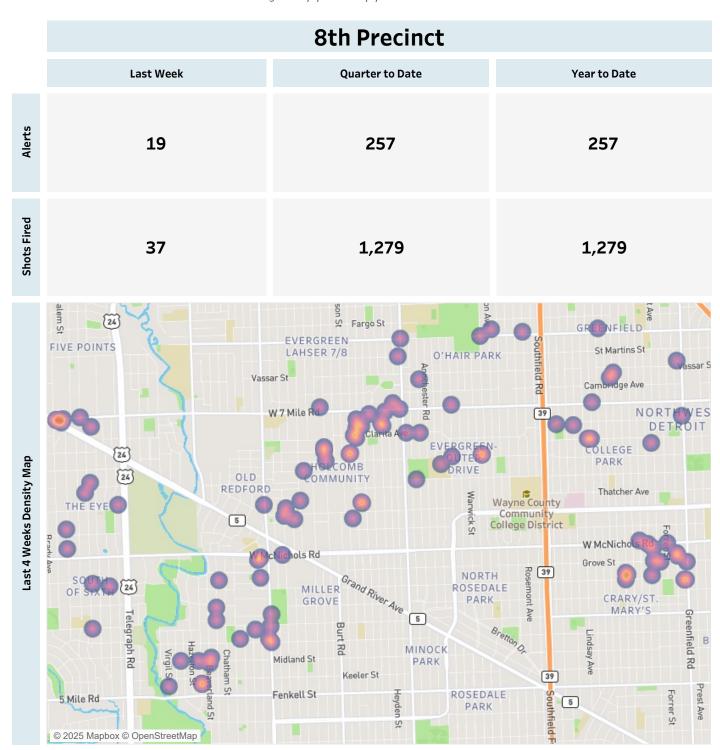

of all the events occurring from 1/1/2025 to 3/2/2025. The quarter to date consists of all the events occurring from 1/1/2025 to 3/2/2025. The Year to Date counts consists of all events occurring from 1/1/2025 to 3/2/2025.

#### **5th Precinct Last Week Quarter to Date** Year to Date Alerts **17** 128 128 **Shots Fired** 602 602 70 St. John Hospital and Medical center YORKSHIRE WOODS CORNERSTONE VILLAGE OUTER DRIVE-Berkshire St HAYES Last 4 Weeks Density Map EWarren Ave Evanston St Limitte Ave EAST ENGLISH E Outer Dr VILLAGE 94 MORNINGSID CHANDLER PARK EWarren Ave Charlevoix Ave Kercheval St © 2025 Mapbox © OpenStreetMap

#### **Weekly Report on ShotSpotter Activity**

Report Date: Monday, March 3, 2025



#### **Weekly Report on ShotSpotter Activity**

Report Date: Monday, March 3, 2025



#### **Weekly Report on ShotSpotter Activity**

Report Date: Monday, March 3, 2025

This report includes all the ShotSpotter events that are classifed as Single Gunfire, Multiple Gunshots or Probable Gunfires. The last week counts consists of all the events occurring from 1/1/2025 to 3/2/2025. The quarter to date consists of all the events occurring from 1/1/2025 to 3/2/2025. The Year to Date counts consists of all events occurring from 1/1/2025 to 3/2/2025.

#### 9th Precinct **Last Week Quarter to Date** Year to Date Alerts 53 720 720 **Shots Fired** 126 3,284 3,284 102 102 E 8 Mile Rd 102 Baseline Carlisle 102 102 МОНІ CONNER REGE VOOD CREEK St. John Providence Hospital St NWC 97 Harper Woo Last 4 Weeks Density Map RANT MOF STEUB EDEN CORNERSTONI VILLAGE AIRPORT SUB EWarren A E Outer