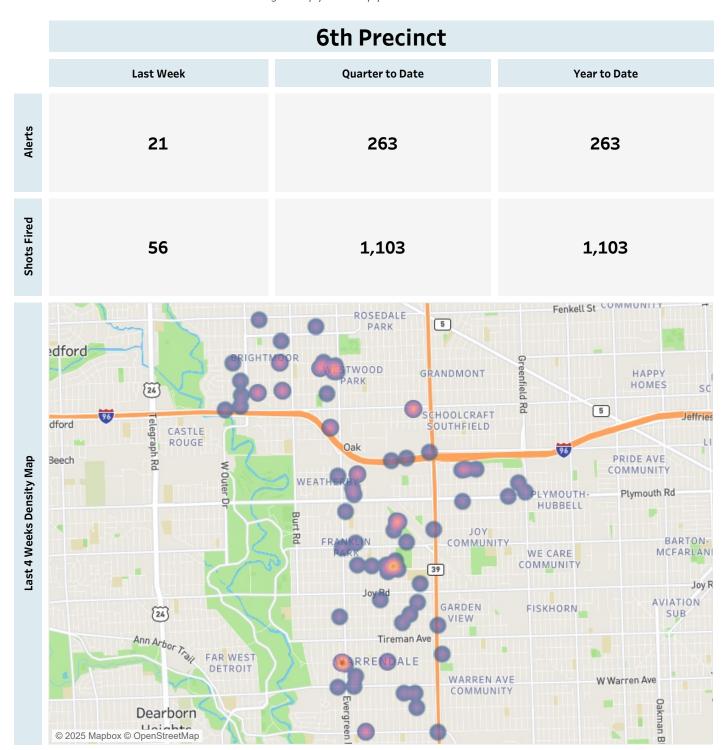

Single Gunfire, Multiple Gunshots or Probable Gunfires. The last week counts consists of all the events occurring from 1/1/2025 to 3/2/2025. The quarter to date consists of all the events occurring from 1/1/2025 to 3/2/2025. The Year to Date counts consists of all events occurring from 1/1/2025 to 3/2/2025.

#### **5th Precinct Last Week Quarter to Date** Year to Date Alerts **17** 128 128 **Shots Fired** 602 602 70 St. John Hospital and Medical center YORKSHIRE WOODS CORNERSTONE VILLAGE OUTER DRIVE-Berkshire St HAYES Last 4 Weeks Density Map EWarren Ave Evanston St Limitte Ave EAST ENGLISH E Outer Dr VILLAGE 94 MORNINGSID CHANDLER PARK EWarren Ave Charlevoix Ave Kercheval St © 2025 Mapbox © OpenStreetMap

#### **Weekly Report on ShotSpotter Activity**

Report Date: Monday, March 3, 2025



#### **Weekly Report on ShotSpotter Activity**

Report Date: Monday, March 3, 2025



#### **Weekly Report on ShotSpotter Activity**

Report Date: Monday, March 3, 2025

This report includes all the ShotSpotter events that are classifed as Single Gunfire, Multiple Gunshots or Probable Gunfires. The last week counts consists of all the events occurring from 1/1/2025 to 3/2/2025. The quarter to date consists of all the events occurring from 1/1/2025 to 3/2/2025. The Year to Date counts consists of all events occurring from 1/1/2025 to 3/2/2025.

#### 9th Precinct **Last Week Quarter to Date** Year to Date Alerts 53 720 720 **Shots Fired** 126 3,284 3,284 102 102 E 8 Mile Rd 102 Baseline Carlisle 102 102 МОНІ CONNER REGE VOOD CREEK St. John Providence Hospital St NWC 97 Harper Woo Last 4 We