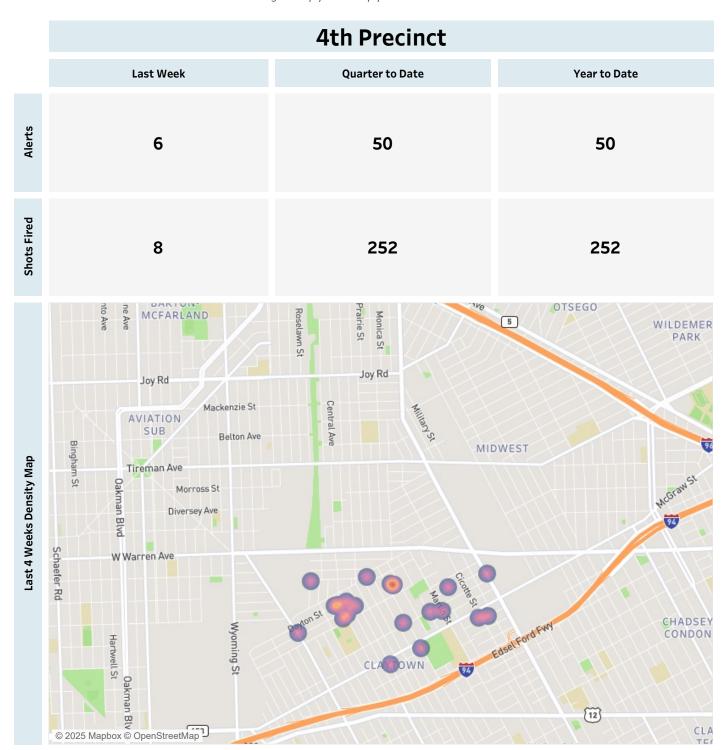

## Weekly Report on ShotSpotter Activity

Report Date: Monday, March 3, 2025



### Weekly Report on ShotSpotter Activity

Report Date: Monday, March 3, 2025



#### **Weekly Report on ShotSpotter Activity**

Report Date: Monday, March 3, 2025

This report includes all the ShotSpotter events that are classifed as Single Gunfire, Multiple Gunshots or Probable Gunfires. The last week counts consists of all the events occurring from 1/1/2025 to 3/2/2025. The quarter to date consists of all the events occurring from 1/1/2025 to 3/2/2025. The Year to Date counts consists of all events occurring from 1/1/2025 to 3/2/2025.

#### **5th Precinct Last Week Quarter to Date** Year to Date Alerts **17** 128 128 **Shots Fired** 602 602 70 St. John Hospital and Medical center YORKSHIRE WOODS CORNERSTONE VILLAGE OUTER DRIVE-Berkshire St HAYES Last 4 Weeks Density Map EWarren Ave Evanston St Limitte Ave EAST ENGLISH E Outer Dr VILLAGE 94 MORNINGSID CHANDLER PARK