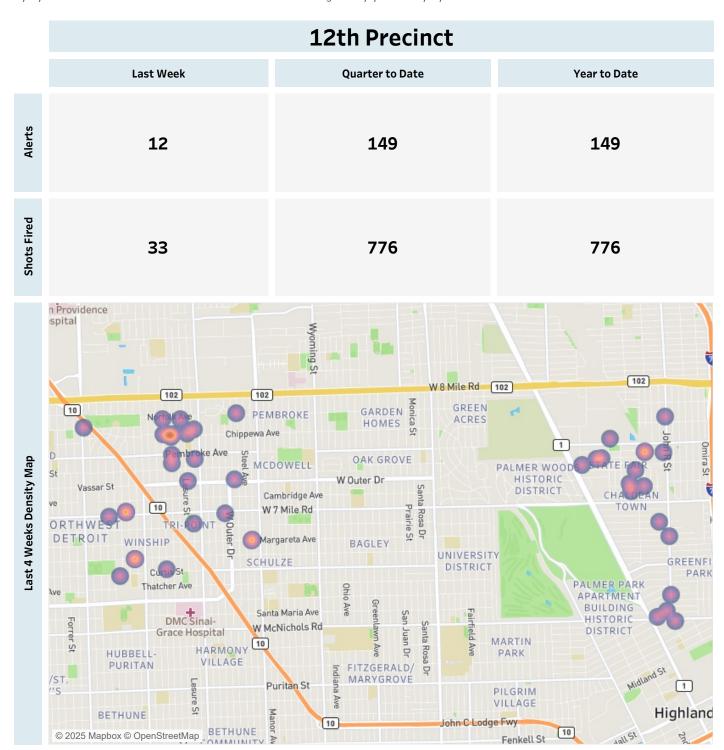

nder Meijer BUTLER St Derby St Cardoni St 1 Mackay St E Outer Dr NOLAN W State Fair Ralston St Fernhill St E Lantz St Wexford St PERSHING John R St S Walter P. Chrysler Fwy STATE FAIR Danbury St Last 4 Weeks Density Map DDS Emery St Carmel St Derby St Emery St CONANT 1 GARDENS E 7 Mile Rd CHALDEAN TOWN E Robinwood St Coney Island NORTHEAST HAWTHORNE S Hildale St E CENTRAL W Golden Gate PARK DISTRICT E Grixdale Ave W Grixdale Ave Stockton St GRIXDALE Palmer Park E Nevada St FARMS E Nevada St GREENFIELD Minnesota St Minnesota Ave PARK CADILLAC HEIGH t Aubin St Cameron St Madeira Ave Wanda St PALMER PARK Rd Nanc APARTMENT BUILDING Mandee's McNichols Rd [1] HISTORIC Jazz Café © 2025 Mapbox © OpenStreetMap

#### **Weekly Report on ShotSpotter Activity**

Report Date: Monday, February 24, 2025