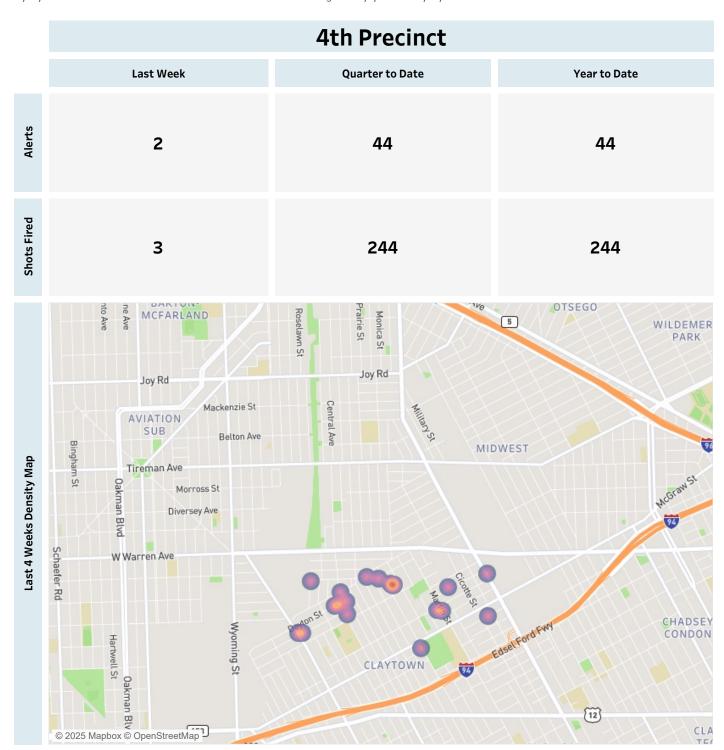

#### **Weekly Report on ShotSpotter Activity**

Report Date: Monday, February 24, 2025



## Weekly Report on ShotSpotter Activity

Report Date: Monday, February 24, 2025



### **Weekly Report on ShotSpotter Activity**

Report Date: Monday, February 24, 2025

This report includes all the ShotSpotter events that are classifed as Single Gunfire, Multiple Gunshots or Probable Gunfires. The last week counts consists of all the events occurring from 1/1/2025 to 2/23/2025. The quarter to date consists of all the events occurring from 1/1/2025 to 2/23/2025. The Year to Date counts consists of all events occurring from 1/1/2025 to 1/1/2025

#### **5th Precinct Last Week Quarter to Date** Year to Date Alerts 9 111 111 **Shots Fired** 26 532 532 St. John Hospital and Medical YORKSHIRE WOODS Center CORNERSTONE VILLAGE OUTER DRIVE-Berkshire St HAYES Last 4 Weeks Density Map EWarren Ave Evanston St Linville Ave EAST ENGLISH E Outer Dr VILLAGE 94 SouthamptonSt Frankfort