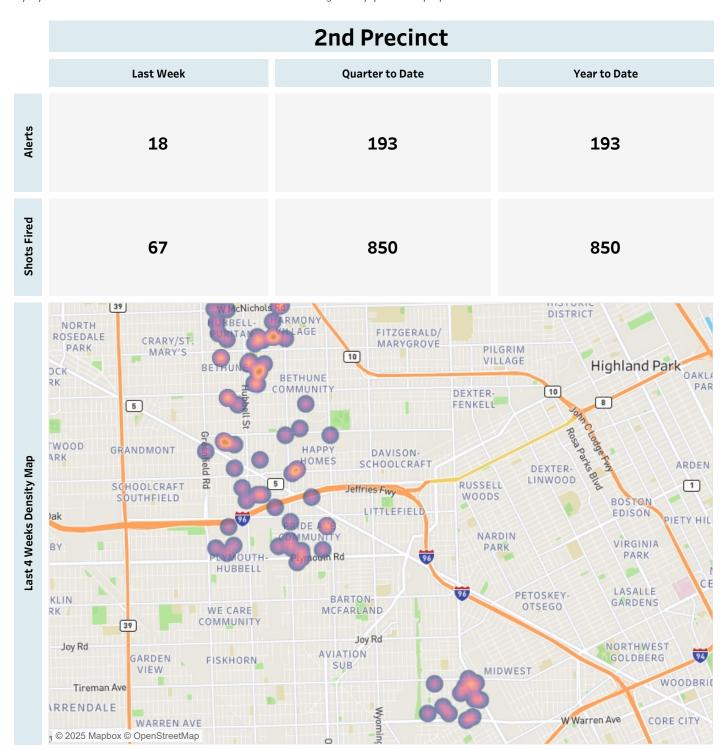

#### **Weekly Report on ShotSpotter Activity**

Report Date: Monday, February 24, 2025



## Weekly Report on ShotSpotter Activity

Report Date: Monday, February 24, 2025



### **Weekly Report on ShotSpotter Activity**

Report Date: Monday, February 24, 2025

This report includes all the ShotSpotter events that are classifed as Single Gunfire, Multiple Gunshots or Probable Gunfires. The last week counts consists of all the events occurring from 1/1/2025 to 2/23/2025. The quarter to date consists of all the events occurring from 1/1/2025 to 2/23/2025. The Year to Date counts consists of all events occurring from 1/1/2025 to 1/1/2025

#### **5th Precinct Last Week Quarter to Date** Year to Date Alerts 9 111 111 **Shots Fired** 26 532 532 St. John Hospital and Medical YORKSHIRE WOODS Center CORNERSTONE VILLAGE OUTER DRIVE-Berkshire St HAYES Last 4 Weeks Density Map EWarren Ave