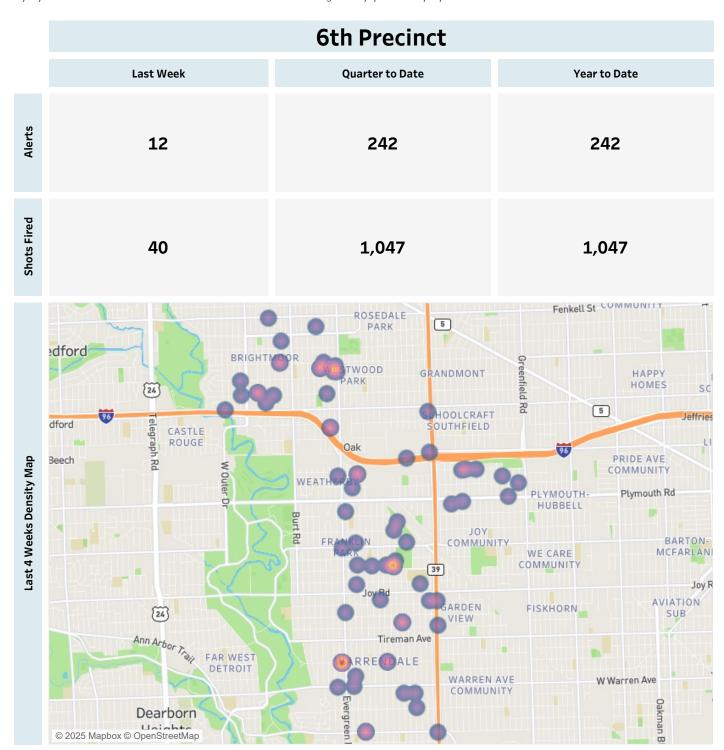

Gunshots or Probable Gunfires. The last week counts consists of all the events occurring from 1/1/2025 to 2/23/2025. The quarter to date consists of all the events occurring from 1/1/2025 to 2/23/2025. The Year to Date counts consists of all events occurring from 1/1/2025 to 1/1/2025

#### **5th Precinct Last Week Quarter to Date** Year to Date Alerts 9 111 111 **Shots Fired** 26 532 532 St. John Hospital and Medical YORKSHIRE WOODS Center CORNERSTONE VILLAGE OUTER DRIVE-Berkshire St HAYES Last 4 Weeks Density Map EWarren Ave Evanston St Linville Ave EAST ENGLISH E Outer Dr VILLAGE 94 SouthamptonSt Frankfort St MORNINGS CHANDLER PARK EWarren Ave Charlevoix Ave Kercheval St © 2025 Mapbox © OpenStreetMap

### **Weekly Report on ShotSpotter Activity**

Report Date: Monday, February 24, 2025



#### **Weekly Report on ShotSpotter Activity**

Report Date: Monday, February 24, 2025

This report includes all the ShotSpotter events that are classifed as Single Gunfire, Multiple Gunshots or Probable Gunfires. The last week counts consists of all the events occurring from 1/1/2025 to 2/23/2025. The quarter to date consists of all the events occurring from 1/1/2025 to 2/23/2025. The Year to Date counts consists of all events occurring from 1/1/2025 to 1/1/2025

#### 8th Precinct **Last Week Quarter to Date** Year to Date Alerts 25 238 238 **Shots Fired** 82 1,242 1,242 alem St son St [24] EVERGREEN Southfield Rd FIVE POINTS St Martins St LAHSER 7/8 O'HAIR PARK Vassar St Cambridge Ave ester Rd W 7 Mile Ro EVERGREEN Last 4 Weeks Density Map PARK [24] OLD REDFORD Thatcher Ave Wayne Count