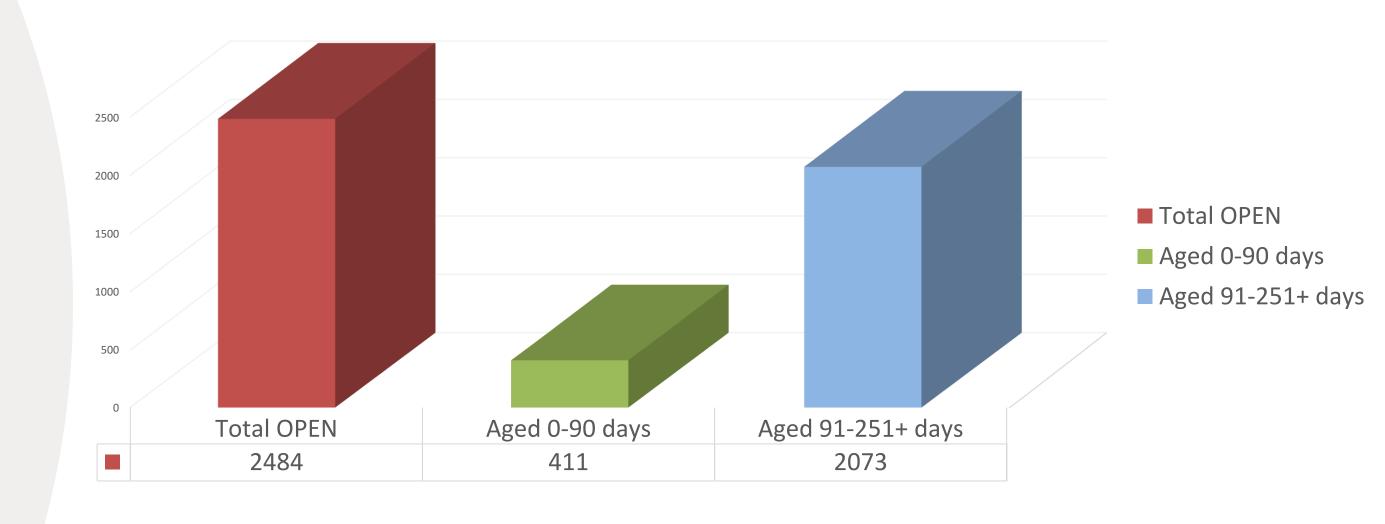

## OFFICE OF THE CHIEF INVESTIGATOR

REV. JEROME WARFIELD, SR. CHIEF INVESTIGATOR

PRESENTATION TO THE BOPC - December 19, 2024



OFFICE OF THE CHIEF INVESTIGATOR
900 MERRILL PLAISANCE, DETROIT, MI 48203 (313) 596-2499

## OCI MISSION STATEMENT

THE MISSION OF THE OFFICE OF THE CHIEF INVESTIGATOR (OCI) IS TO FAIRLY, EFFECTIVELY, AND OBJECTIVELY RECEIVE, INVESTIGATE, AND MAKE RECOMMENDATIONS REGARDING COMPLAINTS CONCERNING THE DETROIT POLICE DEPARTMENT AND ITS PERSONNEL. IT IS THE GOAL OF THE OCI TO ASSIST IN IMPROVING THE QUALITY OF LAW ENFORCEMENT SERVICES BY INSTILLING CITIZEN CONFIDENCE IN THE INTEGRITY OF THE DETROIT POLICE DEPARTMENT.





#### **OPEN CASES AS OF NOVEMBER 30, 2024**

# OCISTATS FOR NOVEMBER 2024





#### CASES CLOSED VS CASES SUBMITTED VS INVESTIGATORS ON TEAM – NOVEMBER 2024





#### CASES RECEIVED VS CLOSED VS INVESTIGATORS – YTD 2024









OCI INVESTIGATORS CLOSED <u>835</u> CASES TO DATE IN 2024 OCI ASSINGED A TOTAL OF <u>1821</u> CITIZEN COMPLAINTS TO DATE IN 2024

#### CASES RECEIVED VS CLOSED VS INVESTIGATORS JAN – NOV 2023







250

OCI INVESTIGATORS CLOSED <u>846</u> CASES JAN-NOV. 2023 OCI RECEIVED A TOTAL OF <u>1,608</u> CITIZEN COMPLAINTS JAN-NOV. 2023

#### **YTD Allegations**





RECEIVED 4,800 ALLEGATIONS TOTAL WHICH WERE ASSOCIATED WITH 1,821 RECEIVED COMPLAINTS IN 2024



Out of 459 <u>SUSTAINED</u> Allegations, 66% (302) of these allegations are complaints on DPD <u>Procedure</u>.

#### **TOTAL CCR ALLEGATIONS FOR NOVENBER 2024**







OCI ASSINGED <u>155