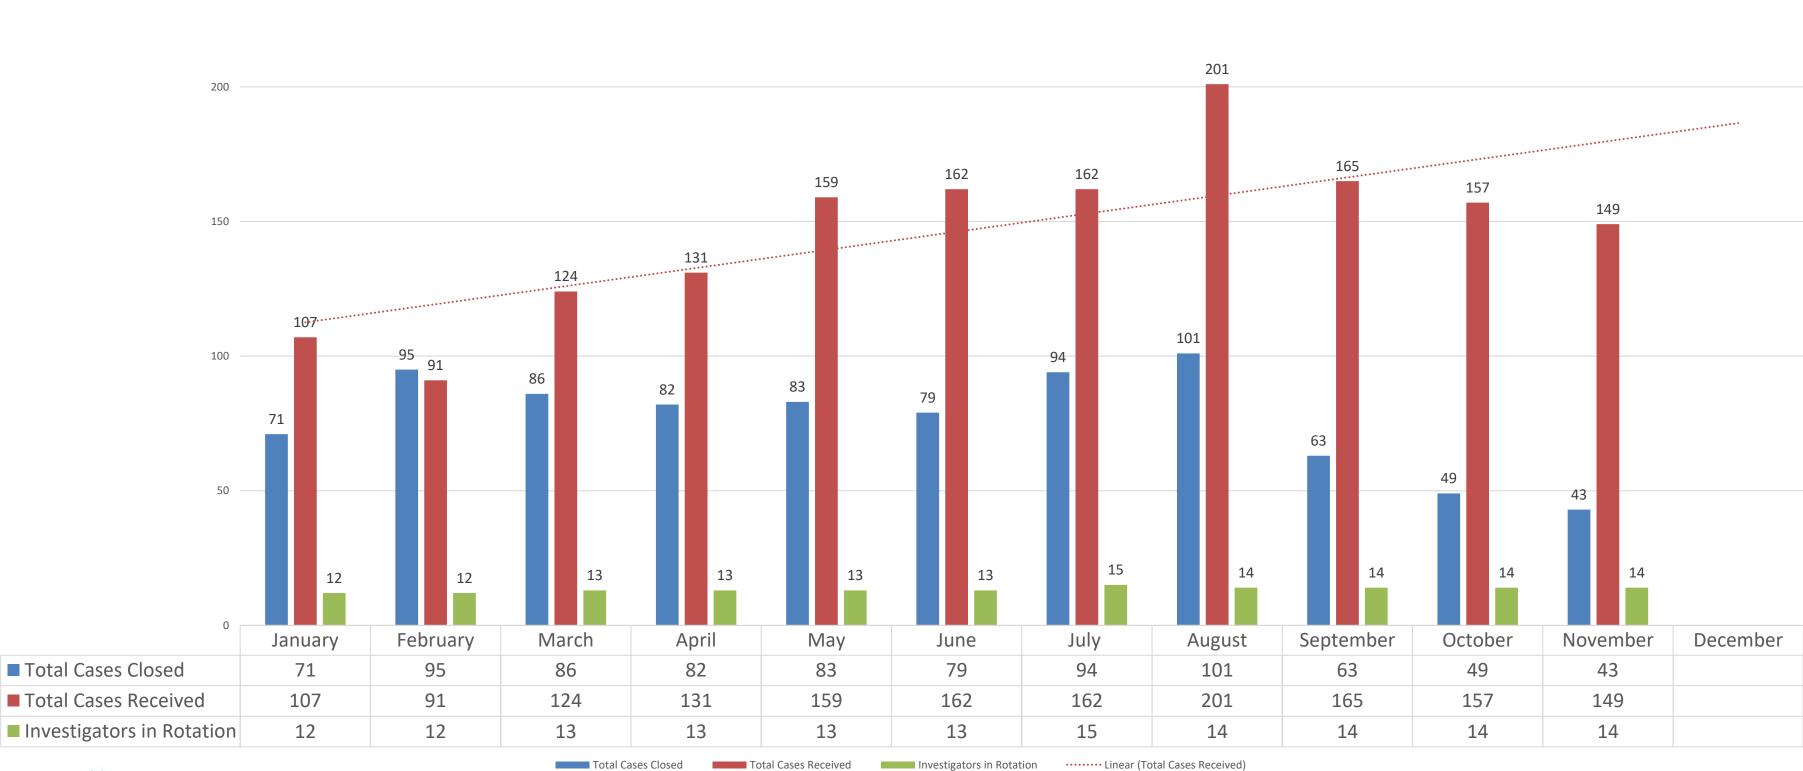

#### CASES CLOSED VS CASES SUBMITTED VS INVESTIGATORS ON TEAM – NOVEMBER 2024

#### CASES RECEIVED VS CLOSED VS INVESTIGATORS – YTD 2024

OCI INVESTIGATORS CLOSED <u>835</u> CASES TO DATE IN 2024 OCI ASSINGED A TOTAL OF <u>1821</u> CITIZEN COMPLAINTS TO DATE IN 2024

#### CASES RECEIVED VS CLOSED VS INVESTIGATORS JAN – NOV 2023

250

OCI INVESTIGATORS CLOSED <u>846</u> CASES JAN-NOV. 2023 OCI RECEIVED A TOTAL OF <u>1,608</u> CITIZEN COMPLAINTS JAN-NOV. 2023