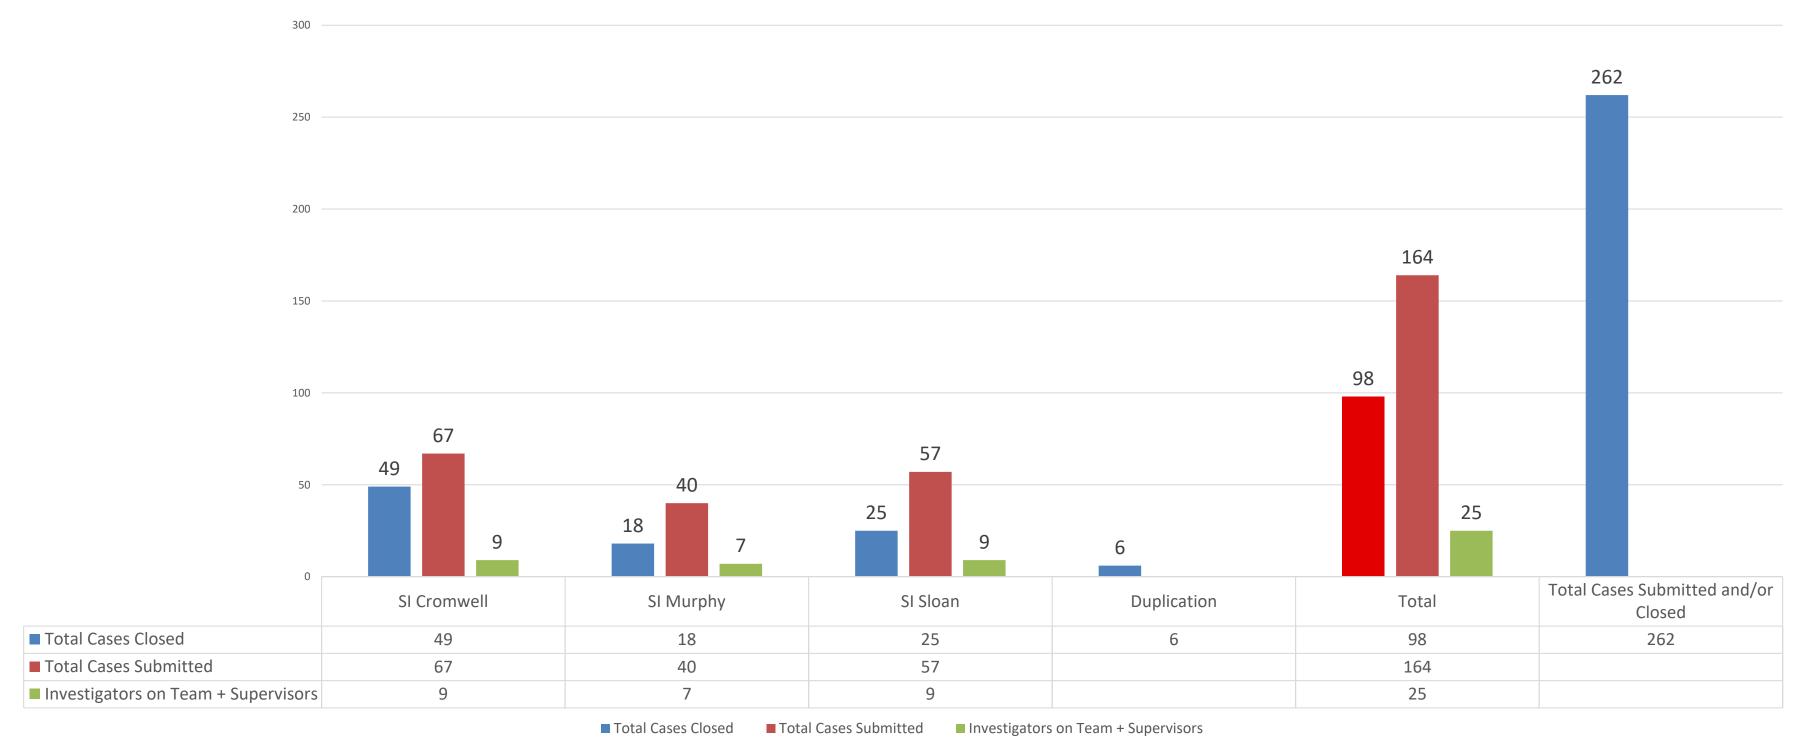

THE CHIEF INVESTIGATOR

REV. JEROME WARFIELD, SR. CHIEF INVESTIGATOR

PRESENTATION TO THE BOPC - December 19, 2024



OFFICE OF THE CHIEF INVESTIGATOR
900 MERRILL PLAISANCE, DETROIT, MI 48203 (313) 596-2499

## OCI MISSION STATEMENT

THE MISSION OF THE OFFICE OF THE CHIEF INVESTIGATOR (OCI) IS TO FAIRLY, EFFECTIVELY, AND OBJECTIVELY RECEIVE, INVESTIGATE, AND MAKE RECOMMENDATIONS REGARDING COMPLAINTS CONCERNING THE DETROIT POLICE DEPARTMENT AND ITS PERSONNEL. IT IS THE GOAL OF THE OCI TO ASSIST IN IMPROVING THE QUALITY OF LAW ENFORCEMENT SERVICES BY INSTILLING CITIZEN CONFIDENCE IN THE INTEGRITY OF THE DETROIT POLICE DEPARTMENT.





#### **OPEN CASES AS OF NOVEMBER 30, 2024**

# OCISTATS FOR NOVEMBER 2024





#### CASES CLOSED VS CASES SUBMITTED VS INVESTIGATORS ON TEAM – NOVEMBER 2024





#### CASES RECEIVED VS CLOSED VS INVESTIGATORS – YTD 2024









OCI INVESTIGATORS CLOSED <u>835</u> CASES TO DATE IN 2024 OCI ASSINGED A TOTAL OF <u>1821</u> CITIZEN COMPLAINTS TO DATE IN 2024

#### CASES RECEIVED VS CLOSED VS INVESTIGATORS JAN – NOV 2023







250

OCI INVESTIGATORS CLOSED <u>846</u> CASES JAN-NOV. 2023 OCI RECEIVED A TOTAL OF <u>1,608</u> CITIZEN COMPLAINTS JAN-NOV. 2023

#### **YTD Allegations**





RECEIVED 4,800 ALLEGATIONS TOTAL WHICH WERE ASSOCIATED WITH 1,821 RECEIVED COMPLAINTS IN 2024



Out of 459 <u>SUSTAINED</u> Allegations, 66% (302) of these allegations are complaints on DPD <u>Procedure</u>.

#### **TOTAL CCR ALLEGATIONS FOR NOVENBER 2024**







OCI ASSINGED <u>155</u> CITIZEN COMPLAINTS IN NOVEMBER WITH A TOTAL OF <u>408</u> ALLEGATIONS

#### OC