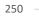

#### CASES RECEIVED VS CLOSED VS INVESTIGATORS – YTD 2024

OCI INVESTIGATORS CLOSED <u>835</u> CASES TO DATE IN 2024 OCI ASSINGED A TOTAL OF <u>1821</u> CITIZEN COMPLAINTS TO DATE IN 2024