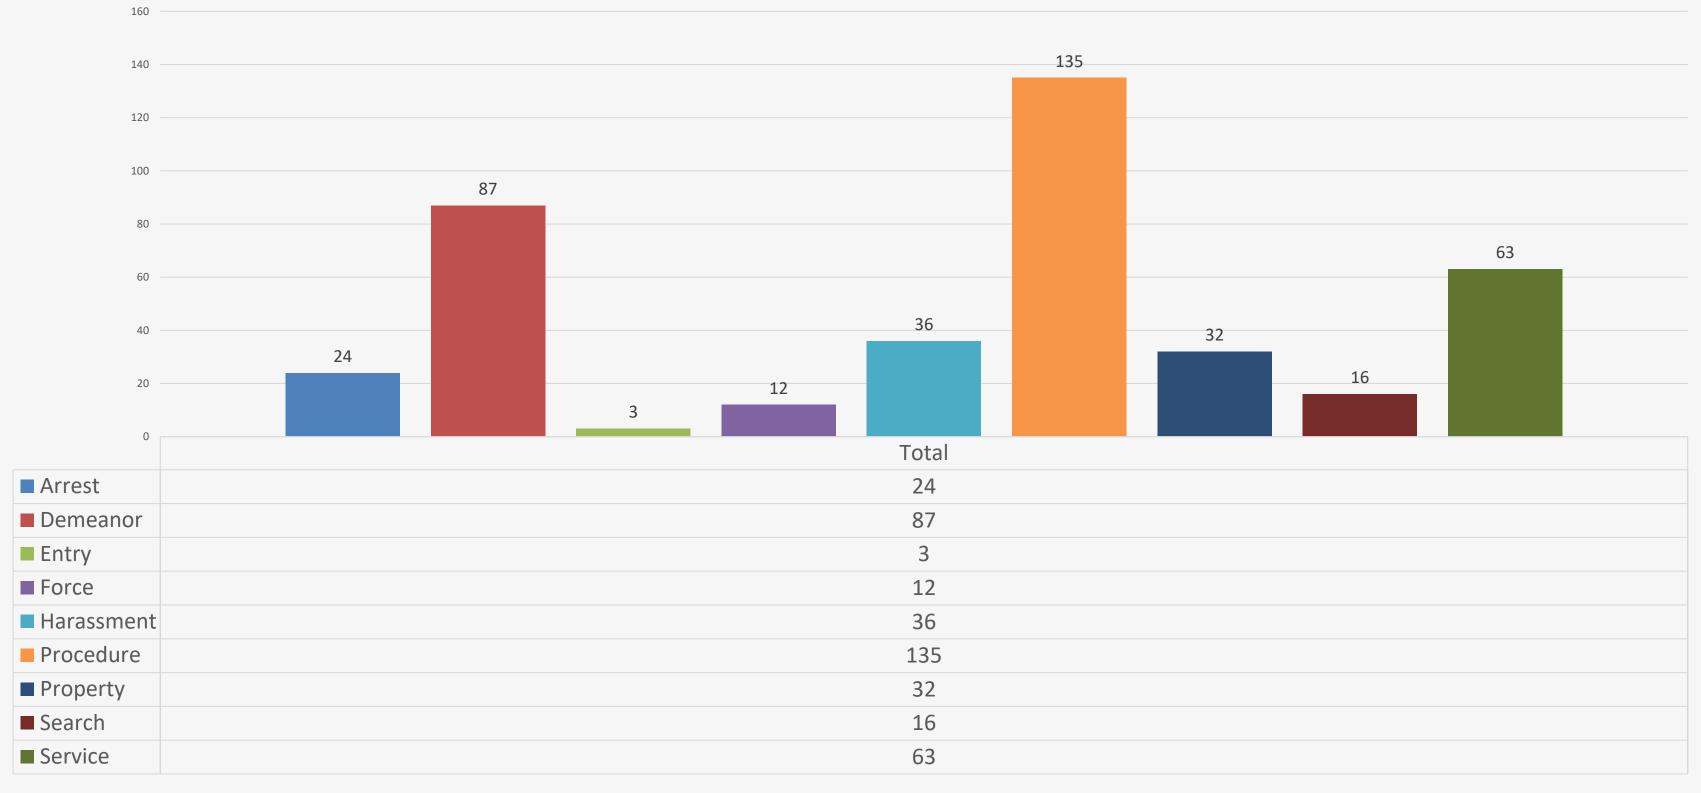

#### **TOTAL CCR ALLEGATIONS FOR NOVENBER 2024**

OCI ASSINGED <u>155</u> CITIZEN COMPLAINTS IN NOVEMBER WITH A TOTAL OF <u>408</u> ALLEGATIONS

#### OCI CCR ALLEGATIONS BY PRECINCT/UNIT FOR NOVEMBER 2024

| UNIT INVOLVED         ARREST         DEMEANOR         ENTRY         FORCE         HARRASSMENT         PROCEDURE         PROPERTY         SEARCH         SERVICE           2nd Precinct/PDU         0         8         0         0         4         10         2         0         3           3rd Precinct         0         0         0         0         1         0         0         0           4th Precinct/PDU         0         1         0         0         4         9         3         0         0           5th Precinct/PDU         2         4         0         1         0         7         1         0         2           6th Precinct/PDU         3         12         0         0         4         17         13         6         15           7th Precinct/PDU         2         2         1         0         1         1         1         2         2           8th Precinct/PDU         0         4         1         1         2         7         0         3         5           9th Precinct/PDU         1         1         0         0         0         4         2         0         2 | OTAL /LINUT |
|--------------------------------------------------------------------------------------------------------------------------------------------------------------------------------------------------------------------------------------------------------------------------------------------------------------------------------------------------------------------------------------------------------------------------------------------------------------------------------------------------------------------------------------------------------------------------------------------------------------------------------------------------------------------------------------------------------------------------------------------------------------------------------------------------------------------------------------------------------------------------------------------------------------------------------------------------------------------------------------------------------------------------------------------------------------------------------------------------------------------------------|-------------|
| 3rd Precinct         0         0         0         0         1         0         0         0           4th Precinct/PDU         0         1         0         0         4         9         3         0         0           5th Precinct/PDU         2         4         0         1         0         7         1         0         2           6th Precinct/PDU         3         12         0         0         4         17         13         6         15           7th Precinct/PDU         2         2         1         0         1         1         1         2         2           8th Precinct/PDU         0         4         1         1         2         7         0         3         5           9th Precinct/PDU         1         1         0         0         0         4         2         0         2           10th Precinct         0         6         0         0         0         7         0         0         3           11th Precinct         0         3         0         1         1         5         1         0         2           12th Precinct/PDU         <                       | OTAL/UNIT   |
| 4th Precinct/PDU         0         1         0         0         4         9         3         0         0           5th Precinct/PDU         2         4         0         1         0         7         1         0         2           6th Precinct/PDU         3         12         0         0         4         17         13         6         15           7th Precinct/PDU         2         2         1         0         1         1         1         2         2           8th Precinct/PDU         0         4         1         1         2         7         0         3         5           9th Precinct/PDU         1         1         0         0         0         4         2         0         2           10th Precinct         0         6         0         0         0         7         0         0         3           11th Precinct         0         3         0         1         1         5         1         0         2           12th Precinct/PDU         7         13         0         3         5         16         2         0         8           Audio                            | 27          |
| 5th Precinct/PDU         2         4         0         1         0         7         1         0         2           6th Precinct/PDU         3         12         0         0         4         17         13         6         15           7th Precinct/PDU         2         2         1         0         1         1         1         2         2           8th Precinct/PDU         0         4         1         1         2         7         0         3         5           9th Precinct/PDU         1         1         0         0         0         4         2         0         2           10th Precinct         0         6         0         0         0         7         0         0         3           11th Precinct         0         3         0         1         1         5         1         0         2           12th Precinct/PDU         7         13         0         3         5         16         2         0         8           Audio Video Response Team         0         0         1         0         0         0         0         0           Auto Theft                        | 1           |
| 6th Precinct/PDU         3         12         0         0         4         17         13         6         15           7th Precinct/PDU         2         2         1         0         1         1         1         2         2           8th Precinct/PDU         0         4         1         1         2         7         0         3         5           9th Precinct/PDU         1         1         0         0         0         4         2         0         2           10th Precinct         0         6         0         0         0         7         0         0         3           11th Precinct         0         3         0         1         1         5         1         0         2           12th Precinct/PDU         7         13         0         3         5         16         2         0         8           Audio Video Response Team         0         0         1         0         0         0         0         0           Auto Theft         0         2         0         2         0         1         1         1         0         1                                         | 17          |
| 7th Precinct/PDU         2         2         1         0         1         1         1         2         2           8th Precinct/PDU         0         4         1         1         2         7         0         3         5           9th Precinct/PDU         1         1         0         0         0         4         2         0         2           10th Precinct         0         6         0         0         0         7         0         0         3           11th Precinct         0         3         0         1         1         5         1         0         2           12th Precinct/PDU         7         13         0         3         5         16         2         0         8           Audio Video Response Team         0         0         0         1         0         0         0         0         0           Auto Theft         0         2         0         2         0         1         1         0         1         0         1                                                                                                                                              | 17          |
| 8th Precinct/PDU         0         4         1         1         2         7         0         3         5           9th Precinct/PDU         1         1         0         0         0         4         2         0         2           10th Precinct         0         6         0         0         0         7         0         0         3           11th Precinct         0         3         0         1         1         5         1         0         2           12th Precinct/PDU         7         13         0         3         5         16         2         0         8           Audio Video Response Team         0         0         0         1         0         0         0         0           Auto Theft         0         2         0         2         0         1         1         0         1                                                                                                                                                                                                                                                                                                 | 70          |
| 9th Precinct/PDU         1         1         0         0         0         4         2         0         2           10th Precinct         0         6         0         0         0         7         0         0         3           11th Precinct         0         3         0         1         1         5         1         0         2           12th Precinct/PDU         7         13         0         3         5         16         2         0         8           Audio Video Response Team         0         0         1         0         0         0         0         0           Auto Theft         0         2         0         2         0         1         1         0         1                                                                                                                                                                                                                                                                                                                                                                                                                      | 12          |
| 10th Precinct         0         6         0         0         0         7         0         0         3           11th Precinct         0         3         0         1         1         5         1         0         2           12th Precinct/PDU         7         13         0         3         5         16         2         0         8           Audio Video Response Team         0         0         1         0         0         0         0           Auto Theft         0         2         0         2         0         1         1         0         1                                                                                                                                                                                                                                                                                                                                                                                                                                                                                                                                                     | 23          |
| 11th Precinct         0         3         0         1         1         5         1         0         2           12th Precinct/PDU         7         13         0         3         5         16         2         0         8           Audio Video Response Team         0         0         1         0         0         0         0         0           Auto Theft         0         2         0         2         0         1         1         1         0         1                                                                                                                                                                                                                                                                                                                                                                                                                                                                                                                                                                                                                                                   | 10          |
| 12th Precinct/PDU         7         13         0         3         5         16         2         0         8           Audio Video Response Team         0         0         1         0         0         0         0         0           Auto Theft         0         2         0         2         0         1         1         0         1                                                                                                                                                                                                                                                                                                                                                                                                                                                                                                                                                                                                                                                                                                                                                                               | 16          |
| Audio Video Response Team         0         0         1         0         0         0         0           Auto Theft         0         2         0         2         0         1         1         0         1                                                                                                                                                                                                                                                                                                                                                                                                                                                                                                                                                                                                                                                                                                                                                                                                                                                                                                                 | 13          |
| Auto Theft         0         2         0         2         0         1         1         0         1                                                                                                                                                                                                                                                                                                                                                                                                                                                                                                                                                                                                                                                                                                                                                                                                                                                                                                                                                                                                                           | 54          |
|                                                                                                                                                                                                                                                                                                                                                                                                                                                                                                                                                                                                                                                                                                                                                                                                                                                                                                                                                                                                                                                                                                                                | 1           |
| Caine         0         1         0         1         0         2         0         1         1                                                                                                                                                                                                                                                                                                                                                                                                                                                                                                                                                                                                                                                                                                                                                                                                                                                                                                                                                                                                                                | 7           |
|                                                                                                                                                                                                                                                                                                                                                                                                                                                                                                                                                                                                                                                                                                                                                                                                                                                                                                                                                                                                                                                                                                                                | 6           |
| Crime Strategies Breau         0         0         0         0         1         0         0         1                                                                                                                                                                                                                                                                                                                                                                                                                                                                                                                                                                                                                                                                                                                                                                                                                                                                                                                                                                                                                         | 2           |
| Domestic Violence         0         1         0         0         0         1         2         1         1                                                                                                                                                                                                                                                                                                                                                                                                                                                                                                                                                                                                                                                                                                                                                                                                                                                                                                                                                                                                                    | 6           |
| Downtown Services Division 0 1 0 1 0 3 1 0 3                                                                                                                                                                                                                                                                                                                                                                                                                                                                                                                                                                                                                                                                                                                                                                                                                                                                                                                                                                                                                                                                                   | 9           |
| Family Advocate & Mgmt.         0         1         0         0         0         0         0         0                                                                                                                                                                                                                                                                                                                                                                                                                                                                                                                                                                                                                                                                                                                                                                                                                                                                                                                                                                                                                        | 1           |
| Gang Intel 0 2 0 1 1 1 2 0 0                                                                                                                                                                                                                                                                                                                                                                                                                                                                                                                                                                                                                                                                                                                                                                                                                                                                                                                                                                                                                                                                                                   | 6           |
| Homicide 0 0 0 0 0 1 1 0 0                                                                                                                                                                                                                                                                                                                                                                                                                                                                                                                                                                                                                                                                                                                                                                                                                                                                                                                                                                                                                                                                                                     | 2           |
| Headquarters Survielance Unit 0 1 0 0 1 0 0 0                                                                                                                                                                                                                                                                                                                                                                                                                                                                                                                                                                                                                                                                                                                                                                                                                                                                                                                                                                                                                                                                                  | 2           |
| Neighborhood Policing/West Op         0         1         0         0         2         2         0         0         0                                                                                                                                                                                                                                                                                                                                                                                                                                                                                                                                                                                                                                                                                                                                                                                                                                                                                                                                                                                                        | 5           |
| Organized Crime Unit         0         1         0         0         0         0         0         0                                                                                                                                                                                                                                                                                                                                                                                                                                                                                                                                                                                                                                                                                                                                                                                                                                                                                                                                                                                                                           | 1           |
| Unknown Command         9         26         1         4         12         42         3         4         14                                                                                                                                                                                                                                                                                                                                                                                                                                                                                                                                                                                                                                                                                                                                                                                                                                                                                                                                                                                                                  | 118         |
| TOTAL 24 87 3 12 36 135 32 16 63                                                                                                                                                                                                                                                                                                                                                                                                                                                                                                                                                                                                                                                                                                                                                                                                                                                                                                                                                                                                                                                                                               | 408         |

UNKNOWN COMMAND NUMBERS ARE GENERALLY HIGH AT CITIZEN COMPLAINT INTAKE. HOWEVER, THOSE COMMANDS ARE IDENTIFIED DURING THE COURSE OF THE OCI

THIS DOES NOT MEAN THAT THE OFFICER IS UNKNOWN, JUST THAT THEIR ASSIGNMENT HAS NOT BEEN UPDATED IN THE MAS SYSTEM.
A CITIZEN COMPLAINT MAY HAVE SEVERAL ALLEGATIONS. EX: DEMEANOR, PROCEDURE, FORCE.