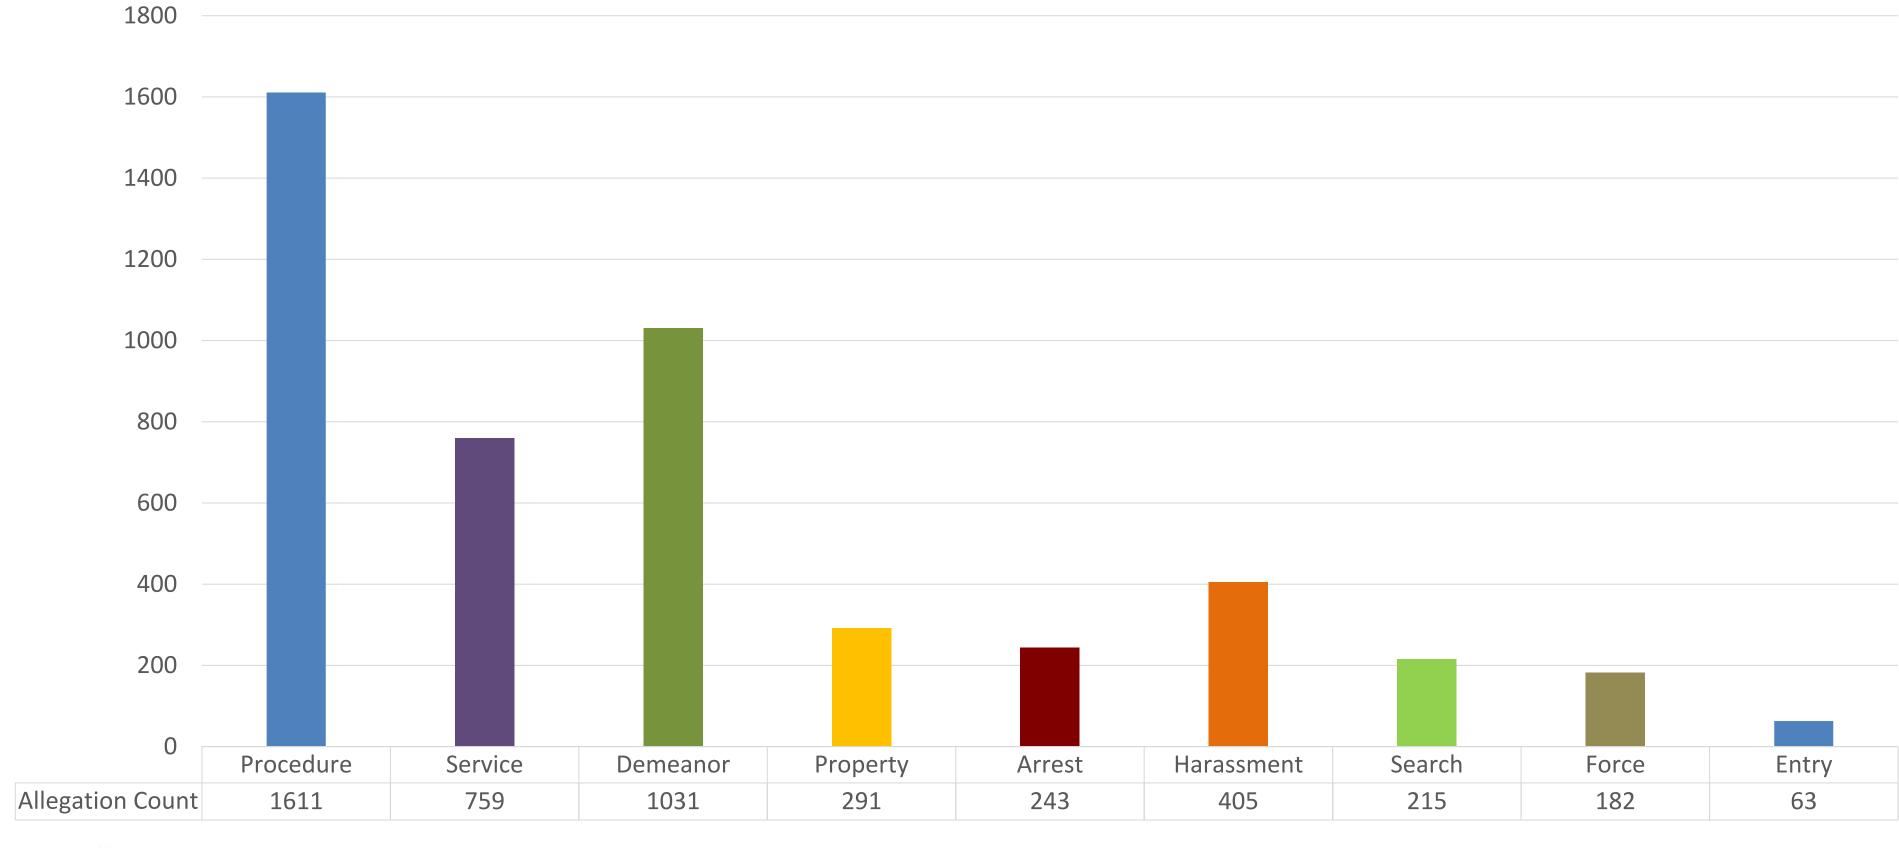

#### **YTD Allegations**

RECEIVED 4,800 ALLEGATIONS TOTAL WHICH WERE ASSOCIATED WITH 1,821 RECEIVED COMPLAINTS IN 2024

Out of 459 <u>SUSTAINED</u> Allegations, 66% (302) of these allegations are complaints on DPD <u>Procedure</u>.