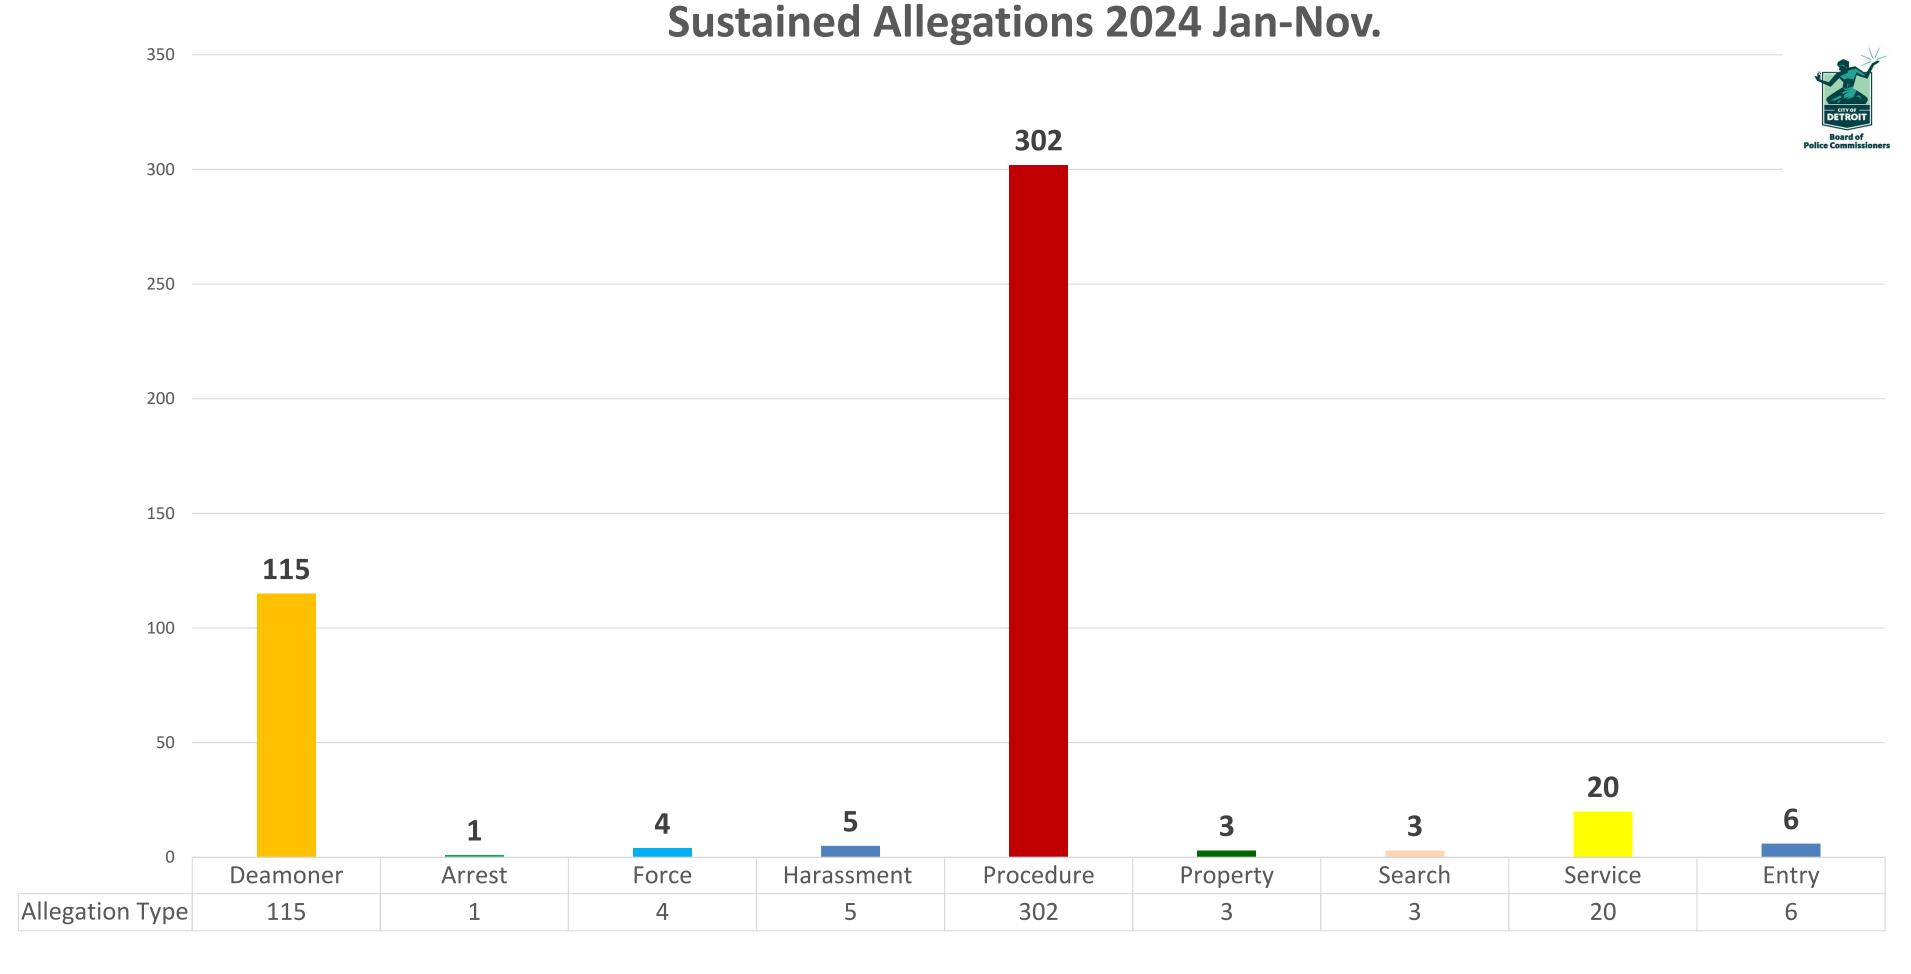

#### **YTD Allegations**

RECEIVED 4,800 ALLEGATIONS TOTAL WHICH WERE ASSOCIATED WITH 1,821 RECEIVED COMPLAINTS IN 2024

Out of 459 <u>SUSTAINED</u> Allegations, 66% (302) of these allegations are complaints on DPD <u>Procedure</u>.