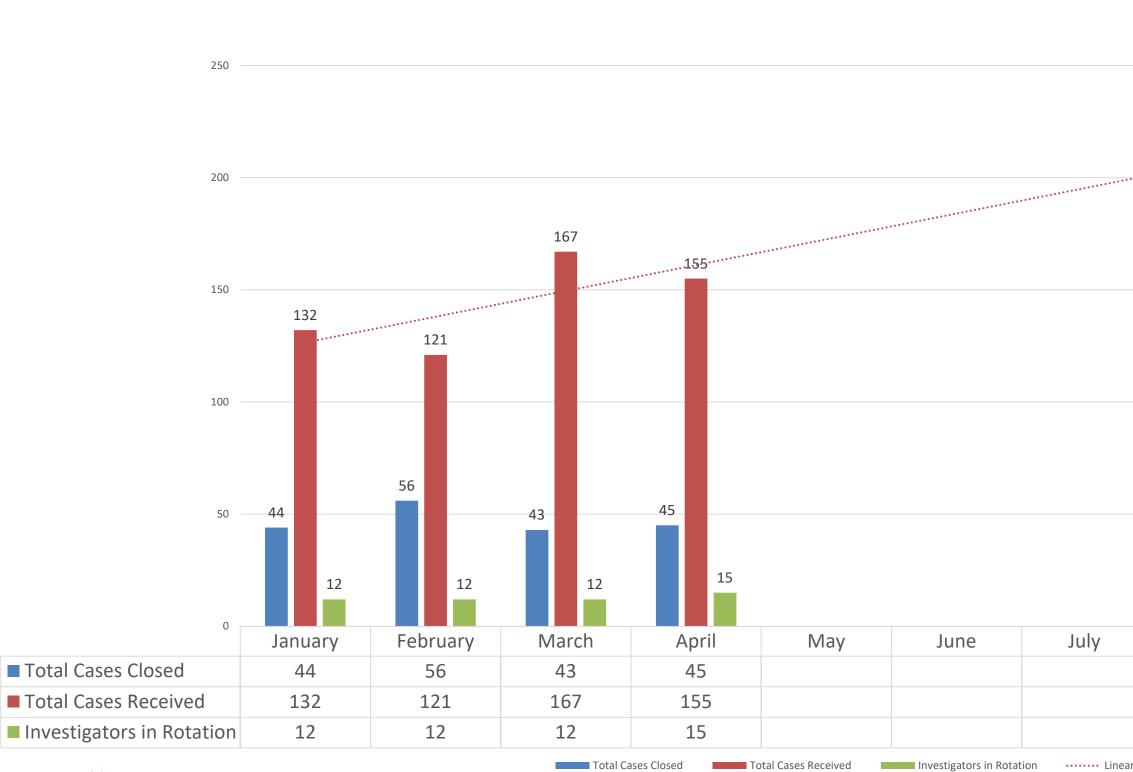

#### **CASES RECEIVED VS CLOSED VS INVESTIGATORS – YTD 2024**

300

#### OCI INVESTIGATORS CLOSED <u>188</u> CASES TO DATE IN 2024 OCI RECEIVED A TOTAL OF <u>575</u> CITIZEN COMPLAINTS TO DATE IN 2024

| • • • • |  |
|---------|--|
|         |  |
|         |  |
|         |  |
|         |  |
|         |  |
| ****    |  |
|         |  |
|         |  |
|         |  |
|         |  |
|         |  |
|         |  |
|         |  |
|         |  |
|         |  |
|         |  |
|         |  |
|         |  |
|         |  |
|         |  |
|         |  |
|         |  |
|         |  |
|         |  |
|         |  |
|         |  |
|         |  |
|         |  |
|         |  |
|         |  |
|         |  |
|         |  |
|         |  |
|         |  |
|         |  |