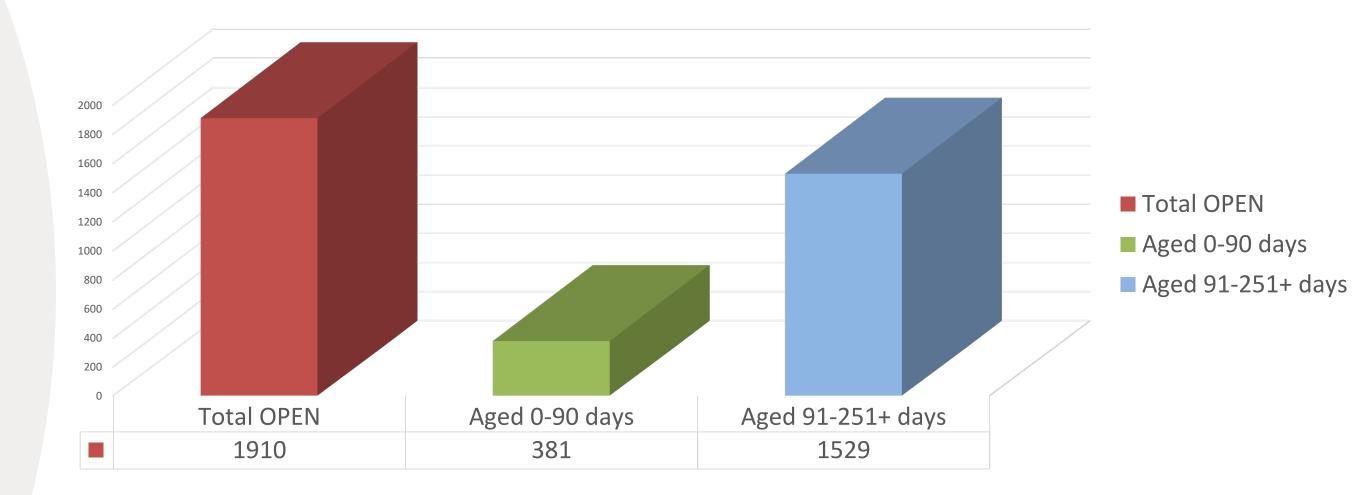

# CHEEFIE CHEENESIGAR

REV. JEROME WARFIELD, SR. CHIEF INVESTIGATOR

PRESENTATION TO THE BOPC-May 09, 2024

OFFICE OF THE CHIEF INVESTIGATOR 900 MERRILL PLAISANCE, DETROIT, MI 48203 (313) 596-2499



# OIMSSION STATEMENT

THE MISSION OF THE OFFICE OF THE CHIEF INVESTIGATOR (OCI) IS TO FAIRLY, EFFECTIVELY, AND OBJECTIVELY RECEIVE, INVESTIGATE, AND MAKE RECOMMENDATIONS REGARDING COMPLAINTS CONCERNING THE DETROIT POLICE DEPARTMENT AND ITS PERSONNEL. IT IS THE GOAL OF THE OCI TO ASSIST IN IMPROVING THE QUALITY OF LAW ENFORCEMENT SERVICES BY INSTILLING CITIZEN CONFIDENCE IN THE INTEGRITY OF THE DETROIT POLICE DEPARTMENT.



#### **OPEN CASES AS OF APRIL 30, 2024**

# OT STATS FOR April 2024







### CASES CLOSED VS CASES SUBMITTED VS INVESTIGATORS ON TEAM – APRIL 2024



Total Cases Closed Investigators on Team + Supervisors Total Cases Submitted





#### **CASES RECEIVED VS CLOSED VS INVESTIGATORS – YTD 2024**





300

#### OCI INVESTIGATORS CLOSED <u>188</u> CASES TO DATE IN 2024 OCI RECEIVED A TOTAL OF <u>575</u> CITIZEN COMPLAINTS TO DATE IN 2024



| • • • • |  |
|---------|--|
|         |  |
|         |  |
|         |  |
|         |  |
|         |  |
| ****    |  |
|         |  |
|         |  |
|         |  |
|         |  |
|         |  |
|         |  |
|         |  |
|         |  |
|         |  |
|         |  |
|         |  |
|         |  |
|         |  |
|         |  |
|         |  |
|         |  |
|         |  |
|         |  |
|         |  |
|         |  |
|