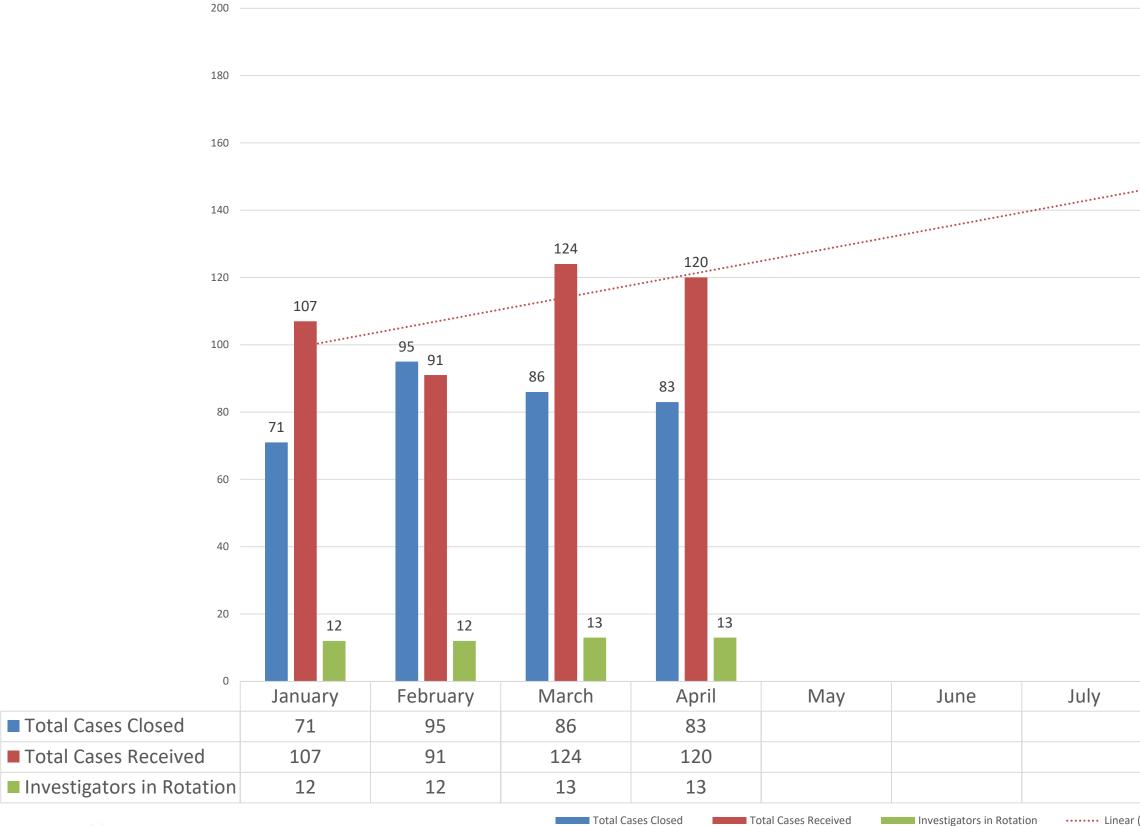

#### **CASES RECEIVED VS CLOSED VS INVESTIGATORS JAN – APR 2023**

#### OCI INVESTIGATORS CLOSED <u>335</u> CASES JAN-APR 2023 OCI RECEIVED A TOTAL OF <u>442</u> CITIZEN COMPLAINTS JAN-APR 2023

|  | •••• |  |  |  |  |  |  |
|--|------|--|--|--|--|--|--|
|  |      |  |  |  |  |  |  |
|  |      |  |  |  |  |  |  |
|  |      |  |  |  |  |  |  |
|  |      |  |  |  |  |  |  |
|  |      |  |  |  |  |  |  |
|  |      |  |  |  |  |  |  |
|  |      |  |  |  |  |  |  |
|  |      |  |  |  |  |  |  |
|  |      |  |  |  |  |  |  |
|  |      |  |  |  |  |  |  |
|  |      |  |  |  |  |  |  |
|  |      |  |  |  |  |  |  |
|  |      |  |  |  |  |  |  |
|  |      |  |  |  |  |  |  |
|  |      |  |  |  |  |  |  |
|  |      |  |  |  |  |  |  |
|  |      |  |  |  |  |  |  |
|  |      |  |  |  |  |  |  |
|  |      |  |  |  |  |  |  |
|  |      |  |  |  |  |  |  |
|  |      |  |  |  |  |  |  |
|  |      |  |  |  |  |  |  |
|  |      |  |  |  |  |  |  |
|  |      |  |  |  |  |  |  |
|  |      |  |  |  |  |  |  |
|  |      |  |  |  |  |  |  |
|  |      |  |  |  |  |  |  |
|  |      |  |  |  |  |  |  |
|  |      |  |  |  |  |  |  |
|  |      |  |  |  |  |  |  |
|  |      |  |  |  |  |  |  |
|  |      |  |  |  |  |  |  |
|  |      |  |  |  |  |  |  |
|  |      |  |  |  |  |  |  |
|  |      |  |  |  |  |  |  |
|  |      |  |  |  |  |  |  |
|  |      |  |  |  |  |  |  |
|  |      |  |  |  |  |  |  |
|  |      |  |  |  |  |  |  |
|  |      |  |  |  |  |  |  |