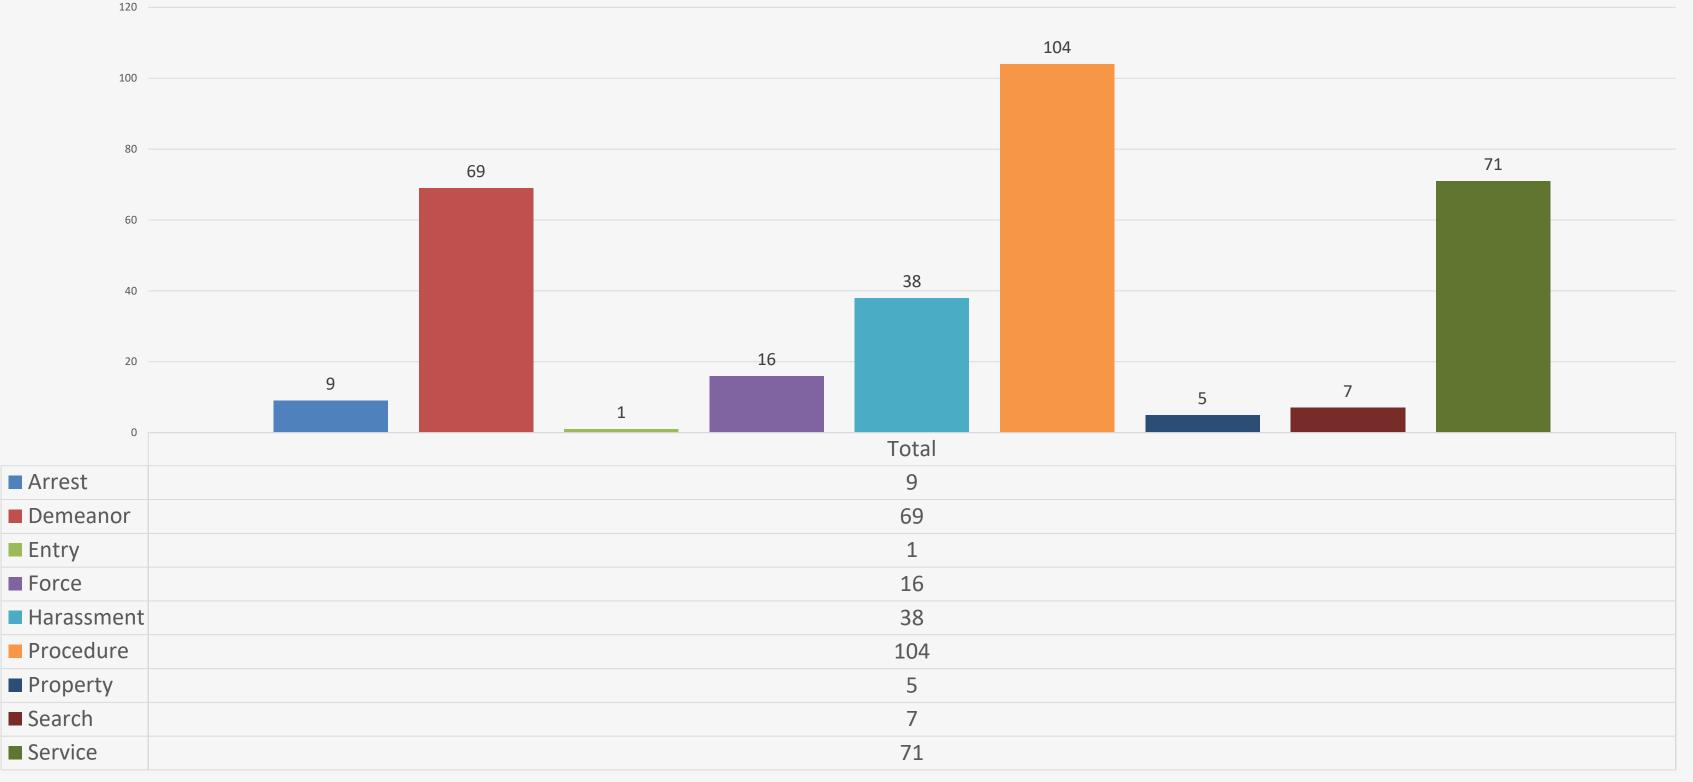

#### **TOTAL CCR ALLEGATIONS FOR APRIL 2024**

### **OCI CCR ALLEGATIONS BY PRECINCT/UNIT FOR APRIL 202**

| UNIT INVOLVED          | ARREST | DEMEANOR | ENTRY | FORCE | HARRASSMENT | PROCEDURE | PROPERTY | SEARCH | SERVICE | TOTAL/UNIT |
|------------------------|--------|----------|-------|-------|-------------|-----------|----------|--------|---------|------------|
| 2nd Precinct           | 1      | 2        | 0     | 3     | 5           | 6         | 0        | 0      | 3       | 20         |
| 3rd Precinct           | 0      | 0        | 0     | 0     | 0           | 1         | 0        | 0      | 0       | 1          |
| 4th Precinct           | 0      | 3        | 0     | 0     | 0           | 2         | 0        | 0      | 2       | 7          |
| 5th Precinct           | 0      | 7        | 0     | 0     | 2           | 3         | 0        | 0      | 1       | 13         |
| 6th Precinct           | 2      | 8        | 0     | 1     | 0           | 5         | 0        | 0      | 7       | 23         |
| 7th Precinct           | 0      | 3        | 0     | 2     | 0           | 3         | 0        | 0      | 0       | 8          |
| 8th Precinct           | 1      | 8        | 0     | 3     | 5           | 6         | 2        | 1      | 9       | 35         |
| 9th Precinct           | 0      | 5        | 1     | 0     | 0           | 10        | 0        | 0      | 3       | 19         |
| 10th Precinct          | 1      | 0        | 0     | 0     | 3           | 2         | 0        | 0      | 4       | 10         |
| 11th Precinct          | 0      | 0        | 0     | 0     | 0           | 0         | 0        | 0      | 0       | 0          |
| 12th Precinct          | 0      | 9        | 0     | 2     | 7           | 6         | 0        | 2      | 5       | 31         |
| ABAN                   | 0      | 0        | 0     | 0     | 1           | 1         | 0        | 0      | 0       | 2          |
| Domestic Violence Unit | 0      | 0        | 0     | 0     | 0           | 1         | 0        | 0      | 0       | 1          |
| Fatal Squad            | 0      | 0        | 0     | 0     | 0           | 1         | 0        | 0      | 0       | 1          |
| Homicide               | 0      | 0        | 0     | 0     | 0           | 1         | 0        | 0      | 0       | 1          |
| Major Crimes Division  | 0      | 0        | 0     | 0     | 0           | 0         | 0        | 0      | 1       | 1          |
| Neighborhood Policing  | 0      | 0        | 0     | 0     | 0           | 0         | 0        | 0      | 1       | 1          |
| Police Recruiting      | 0      | 1        | 0     | 1     | 0           | 0         | 0        | 0      | 1       | 3          |
| Police Towing          | 0      | 1        | 0     | 0     | 0           | 1         | 0        | 0      | 1       | 3          |
| Sex Crimes             | 0      | 1        | 0     | 0     | 0           | 1         | 0        | 0      | 1       | 3          |
| Southwestern District  | 0      | 0        | 0     | 0     | 0           | 1         | 0        | 0      | 0       | 1          |
| Special Events         | 0      | 0        | 0     | 0     | 0           | 1         | 0        | 0      | 1       | 2          |
| Traffic Enforcement    | 0      | 1        | 0     | 0     | 0           | 1         | 0        | 0      | 0       | 2          |
| Unknown Command        | 4      | 20       | 0     | 4     | 14          | 51        | 3        | 4      | 31      | 131        |
| Vice Enforcement       | 0      | 0        | 0     | 0     | 1           | 0         | 0        | 0      | 0       | 1          |
| TOTAL                  | 9      | 69       | 1     | 16    | 38          | 104       | 5        | 7      | 71      | 320        |

UNKNOWN COMMAND NUMBERS ARE GENERALLY HIGH AT CITIZEN COMPLAINT INTAKE. HOWEVER, THOSE COMMANDS ARE IDENTIFIED DURING THE COURSE OF THE OCI INVESTIGATION AND THE DATA IS UPDATED ACCORDINGLY.

THIS DOES NOT MEAN THAT THE OFFICER IS UNKNOWN, JUST THAT THEIR ASSIGNMENT HAS NOT BEEN UPDATED IN THE MAS SYSTEM. A CITIZEN COMPLAINT MAY HAVE SEVERAL ALLEGATIONS. EX: DEMEANOR, PROCEDURE, FORCE.