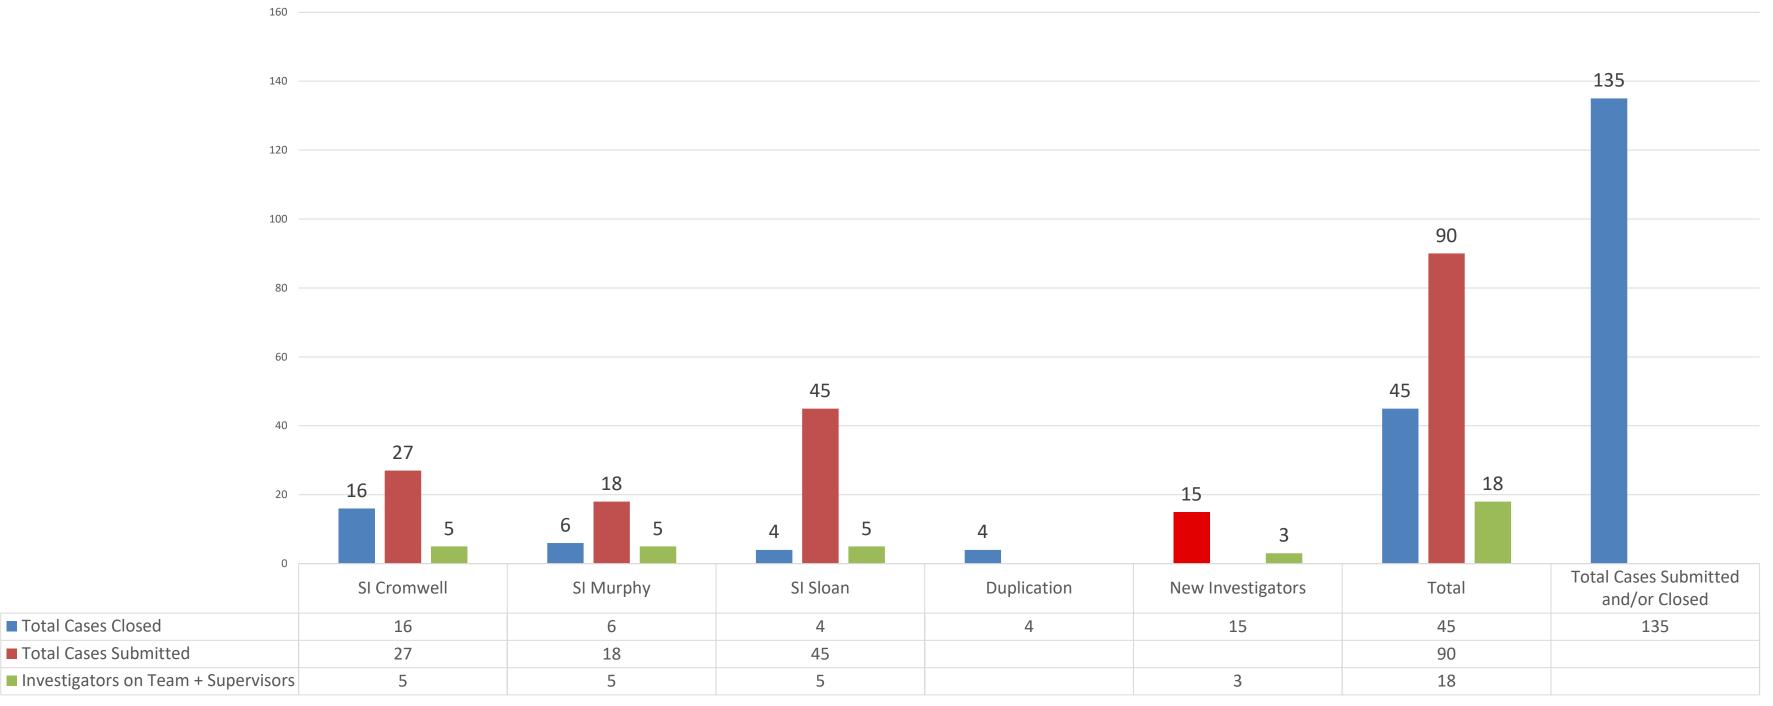

# OT STATS FOR April 2024

### CASES CLOSED VS CASES SUBMITTED VS INVESTIGATORS ON TEAM – APRIL 2024

Total Cases Closed Investigators on Team + Supervisors Total Cases Submitted