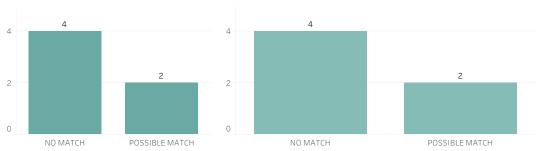

#### **Prior Week Count of Leads**

#### **Quarter to Date Count of Leads**

Year to Date Count of Leads