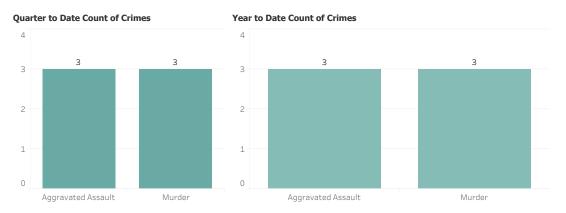

# **Detroit Police Department**Weekly Report on Facial Recognition

Printed on Monday, March 11, 2024

Pursuant to Detroit Police Department Directive 307.5 - 5.1, below are the number of facial recognition requests that were fulfilled, the crimes that the facial recognition requests were attempting to solve, and the number of leads produced from the facial recognition software.

This report includes all requests made from Monday, March 4, 2024 through Sunday, March 10, 2024, as well as Q1 2024 quarter to date (1/1/2024 through 3/10/2024) and 2024 year to date (1/1/2024 through 3/10/2024). O searches were performed in violation of policy during the prior week, 0 during the current quarter, and 0 during the current year.

#### **Prior Week Count of Crimes**



#### **Prior Week Count of Leads**

#### **Quarter to Date Count of Leads**

Year to Date Count of Leads





## **Detroit Police Department**

### Weekly Report on Facial Recognition

Printed on Monday, March 11, 2024

Pursuant to Detroit Police Department Directive 307.5 - 5.1, below are the number of facial recognition requests that were fulfilled, the crimes that the facial recognition requests were attempting to solve, and the number of leads produced from the facial recognition software.

This report includes all requests made from Monday, March 4, 2024 through Sunday, March 10, 2024, as well as Q1 2024 quarter to date (1/1/2024 through 3/10/2024) and 2024 year to the following through the following support of the following supp $date (1/1/2024 \, through \, 3/10/2024). \, 0 \, sea