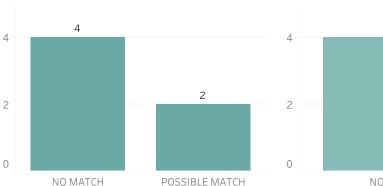

# **Detroit Police Department**Weekly Report on Facial Recognition

Printed on Monday, February 26, 2024

Pursuant to Detroit Police Department Directive 307.5 - 5.1, below are the number of facial recognition requests that were fulfilled, the crimes that the facial recognition requests were attempting to solve, and the number of leads produced from the facial recognition software.

This report includes all requests made from Monday, February 19, 2024 through Sunday, February 25, 2024, as well as Q1 2024 quarter to date (1/1/2024 through 2/25/2024). O searches were performed in violation of policy during the prior week, 0 during the current quarter, and 0 during the current year.

#### **Prior Week Count of Crimes**



#### **Prior Week Count of Leads**



**Quarter to Date Count of Leads** 

#### **Year to Date Count of Leads**





# **Detroit Police Department**Weekly Report on Facial Recognition

Printed on Monday, February 26, 2024

Pursuant to Detroit Police Department Directive 307.5 - 5.1, below are the number of facial recognition requests that were fulfilled, the crimes that the facial recognition requests were attempting to solve, and the number of leads produced from the facial recognition software.

This report includes all requests made from Monday, February 19, 2024 through Sunday, February 25, 2024, as well as Q1 2024 quarter to date (1/1/2024 through 2/25/2024). O searches were performed in violation of policy during the prior week, 0 during the current quarter, and 0 during the current year.

### **Prior Week Race of Prob