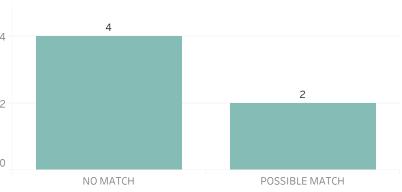

rt on Facial Recognition

Printed on Monday, February 26, 2024

Pursuant to Detroit Police Department Directive 307.5 - 5.1, below are the number of facial recognition requests that were fulfilled, the crimes that the facial recognition requests were attempting to solve, and the number of leads produced from the facial recognition software.

This report includes all requests made from Monday, February 19, 2024 through Sunday, February 25, 2024, as well as Q1 2024 quarter to date (1/1/2024 through 2/25/2024). O searches were performed in violation of policy during the prior week, 0 during the current quarter, and 0 during the current year.

#### **Prior Week Count of Crimes**



#### **Prior Week Count of Leads**



**Quarter to Date Count of Leads** 

#### **Year to Date Count of Leads**





# **Detroit Police Department**Weekly Report on Facial Recognition

Printed on Monday, February 26, 2024

Pursuant to Detroit Police Department Directive 307.5 - 5.1, below are the number of facial recognition requests that were fulfilled, the crimes that the facial recognition requests were attempting to solve, and the number of leads produced from the facial recognition software.

This report includes all requests made from Monday, February 19, 2024 through Sunday, February 25, 2024, as well as Q1 2024 quarter to date (1/1/2024 through 2/25/2024). O searches were performed in violation of policy during the prior week, 0 during the current quarter, and 0 during the current year.

### **Prior Week Race of Probe Photo Quarter to Date Race of Probe Photo Year to Date Race of Probe Photo*