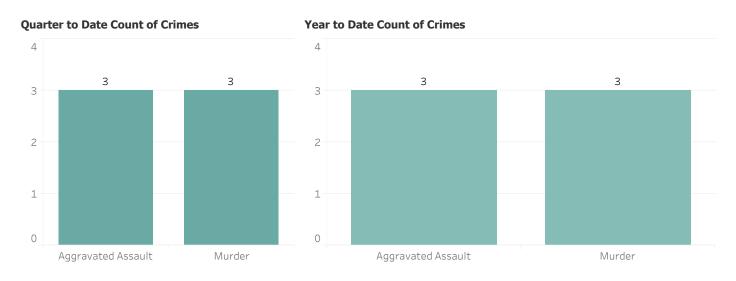

# **Detroit Police Department**Weekly Report on Facial Recognition

Printed on Monday, February 26, 2024

Pursuant to Detroit Police Department Directive 307.5 - 5.1, below are the number of facial recognition requests that were fulfilled, the crimes that the facial recognition requests were attempting to solve, and the number of leads produced from the facial recognition software.

This report includes all requests made from Monday, February 19, 2024 through Sunday, February 25, 2024, as well as Q1 2024 quarter to date (1/1/2024 through 2/25/2024). O searches were performed in violation of policy during the prior week, 0 during the current quarter, and 0 during the current year.